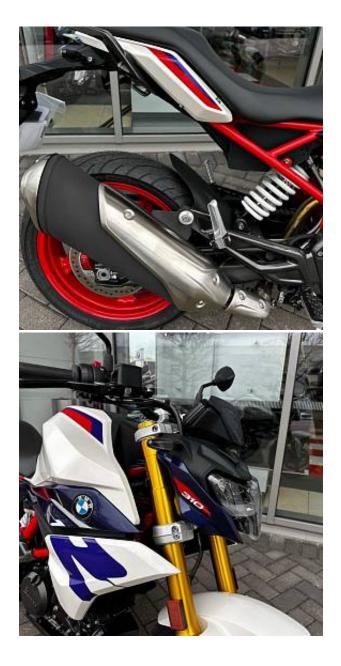

## Unit **№18683**

| Automobile      |
|-----------------|
| Miles           |
| Fuel type       |
| BHP             |
| Transmission    |
| Количество мест |
| Combined MPG    |
| Price:          |

BMW G310R 15 miles Petrol 34 ph Manual 2 3.5 I/100km € 9 000 Выпуск Exterior color Engine size January 2023 Kyanite Blue Metallic 313 I

The strength of the BMW G 310 R is in its lightness and agility. The 313 ccm single-cylinder four-stroke engine not only delivers fun in the big-city tumult, but also when you are redefining the city limits when changing corners quickly. BMW Motorrad ABS. Electric throttle Ride by Wire. Stainless steel exhaust system. 100% LED head-, tail light and indicators. Adjustable brake- and clutch levers.