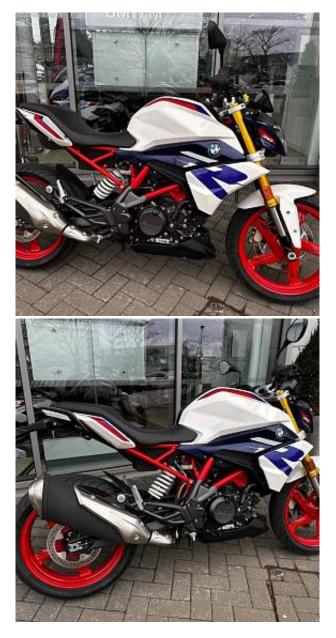

## Unit **№18683**

| Automobile      |
|-----------------|
| Miles           |
| Fuel type       |
| BHP             |
| Transmission    |
| Количество мест |
| Combined MPG    |
| Price:          |

BMW G310R 15 miles Petrol 34 ph Manual 2 3.5 I/100km € 9 000 Выпуск Exterior color Engine size January 2023 Kyanite Blue Metallic 313 I

The strength of the BMW G 310 R is in its lightness and agility. The 313 ccm single-cylinder four-stroke engine not only delivers fun in the big-city tumult, but also when you are redefining the city limits when changing corners quickly. BMW Motorrad ABS. Electric throttle Ride by Wire. Stainless steel exhaust system. 100% LED head-, tail light and indicators. Adjustable brake- and clutch levers.