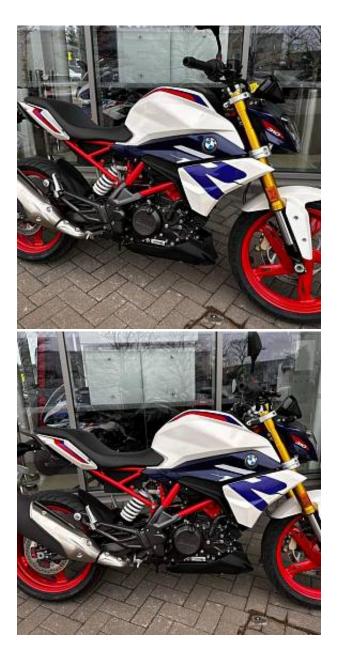

## Unit **№18683**

| Automobile      |
|-----------------|
| Miles           |
| Fuel type       |
| BHP             |
| Transmission    |
| Количество мест |
| Combined MPG    |
| Price:          |

BMW G310R 15 miles Petrol 34 ph Manual 2 3.5 I/100km € 9 000 Выпуск Exterior color Engine size January 2023 Kyanite Blue Metallic 313 I

The strength of the BMW G 310 R is in its lightness and agility. The 313 ccm single-cylinder four-stroke engine not only delivers fun in the big-city tumult, but also when you are redefining the city limits when changing corners quickly. BMW Motorrad ABS. Electric throttle Ride by Wire. Stainless steel exhaust system. 100% LED head-, tail light and indicators. Adjustable brake- and clutch levers.