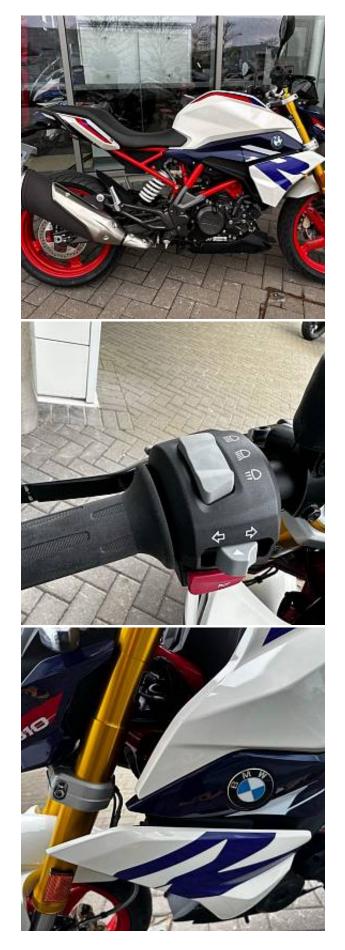

The strength of the BMW G 310 R is in its lightness and agility. The 313 ccm single-cylinder four-stroke engine not only delivers fun in the big-city tumult, but also when you are redefining the city limits when changing corners quickly. BMW Motorrad ABS. Electric throttle Ride by Wire. Stainless steel exhaust system. 100% LED head-, tail light and indicators. Adjustable brake- and clutch levers.