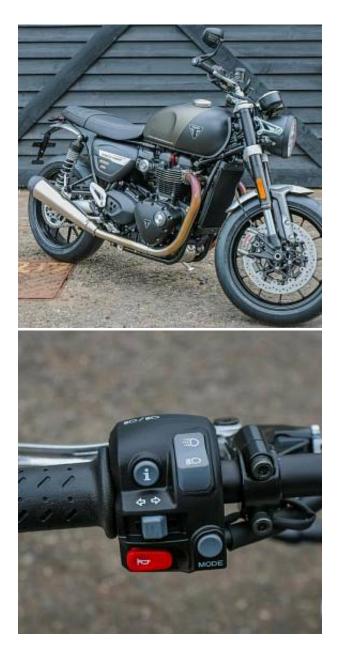

## Unit **№12821**

| Automobile              | Triumph Speed Twin |
|-------------------------|--------------------|
| Miles                   | 10 miles           |
| Fuel type               | Petrol             |
| BHP                     | 98 ph              |
| Transmission            | Manual             |
| Количество мест         | 2                  |
| Combined MPG            | 0 l/100km          |
| Price:                  | € 21 000           |
| The unit in the archive |                    |

Выпуск Exterior color Engine size September 2023 Black 1200 I

Triumph Speed Twin 1200. Parallel Twin engine, the Speed Twin certainly does not struggle for power. Producing 98.6hp @7,250 rpm and reaching a staggering peak torque figure of 112Nm @4,250rpm, the Speed Twin generates engaging performance to liven up your ride.