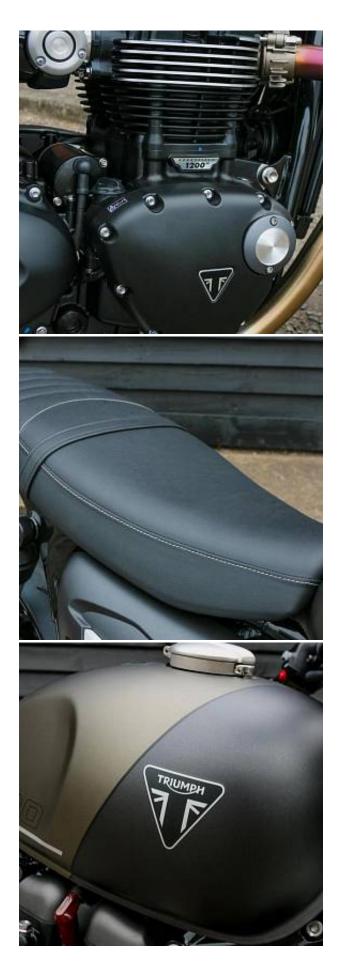

Выпуск Exterior color Engine size September 2023 Black 1200 I

Triumph Speed Twin 1200. Parallel Twin engine, the Speed Twin certainly does not struggle for power. Producing 98.6hp @7,250 rpm and reaching a staggering peak torque figure of 112Nm @4,250rpm, the Speed Twin generates engaging performance to liven up your ride.