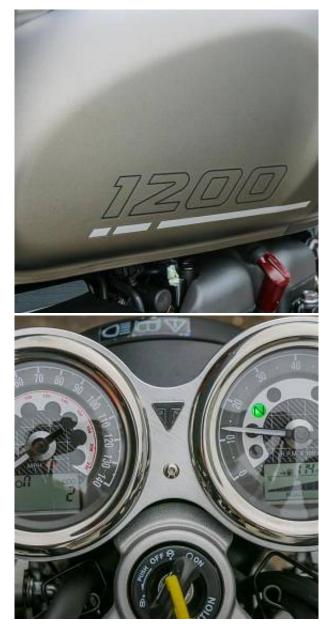

Выпуск Exterior color Engine size September 2023 Black 1200 I

Triumph Speed Twin 1200. Parallel Twin engine, the Speed Twin certainly does not struggle for power. Producing 98.6hp @7,250 rpm and reaching a staggering peak torque figure of 112Nm @4,250rpm, the Speed Twin generates engaging performance to liven up your ride.