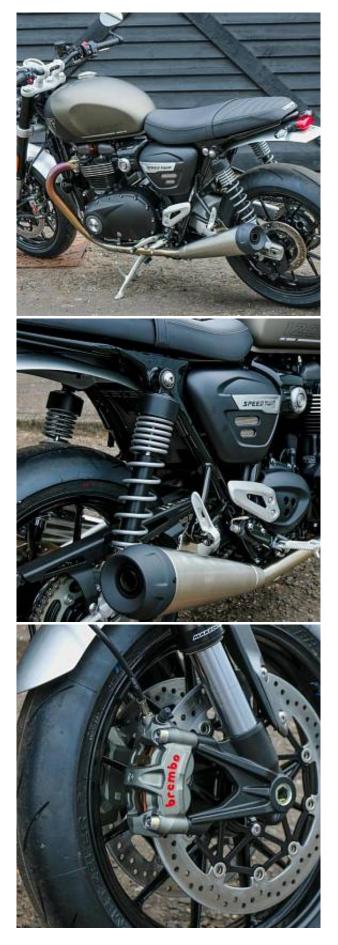

## Unit **№12821**

| Automobile              | Triumph Speed Twin |
|-------------------------|--------------------|
| Miles                   | 10 miles           |
| Fuel type               | Petrol             |
| BHP                     | 98 ph              |
| Transmission            | Manual             |
| Количество мест         | 2                  |
| Combined MPG            | 0 l/100km          |
| Price:                  | € 21 000           |
| The unit in the archive |                    |

Выпуск Exterior color Engine size September 2023 Black 1200 I

Triumph Speed Twin 1200. Parallel Twin engine, the Speed Twin certainly does not struggle for power. Producing 98.6hp @7,250 rpm and reaching a staggering peak torque figure of 112Nm @4,250rpm, the Speed Twin generates engaging performance to liven up your ride.