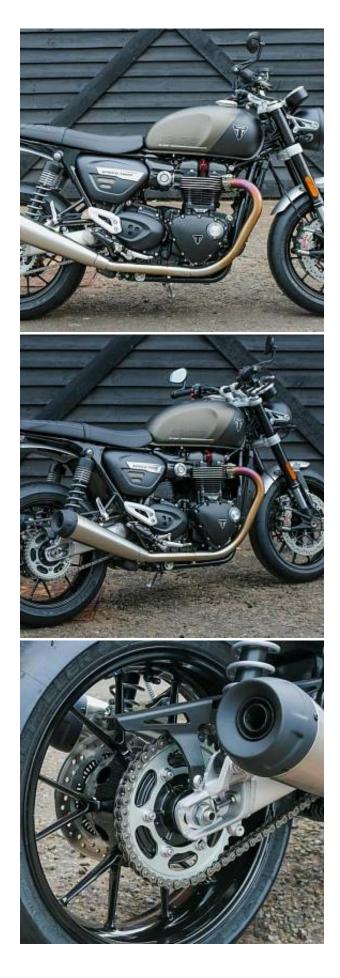

## Unit **№12821**

| Automobile              | Triumph Speed Twin |
|-------------------------|--------------------|
| Miles                   | 10 miles           |
| Fuel type               | Petrol             |
| BHP                     | 98 ph              |
| Transmission            | Manual             |
| Количество мест         | 2                  |
| Combined MPG            | 0 l/100km          |
| Price:                  | € 21 000           |
| The unit in the archive |                    |

Выпуск Exterior color Engine size September 2023 Black 1200 I

Triumph Speed Twin 1200. Parallel Twin engine, the Speed Twin certainly does not struggle for power. Producing 98.6hp @7,250 rpm and reaching a staggering peak torque figure of 112Nm @4,250rpm, the Speed Twin generates engaging performance to liven up your ride.