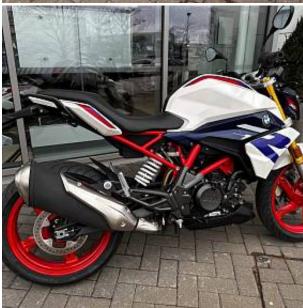

## Unit **№1280**

AutomobileBMW G310RВыпускJanuary 2023Miles15 milesExterior colorKyanite Blue MetallicFuel typePetrolEngine size313 I

BHP 34 ph
Transmission Manual

Combined MPG 3.5 I/100km

Price: € 9 000

Количество мест

The strength of the BMW G 310 R is in its lightness and agility. The 313 ccm single-cylinder four-stroke engine not only delivers fun in the big-city tumult, but also when you are redefining the city limits when changing corners quickly. BMW Motorrad ABS. Electric throttle Ride by Wire. Stainless steel exhaust system. 100% LED head-, tail light and indicators. Adjustable brake- and clutch levers.