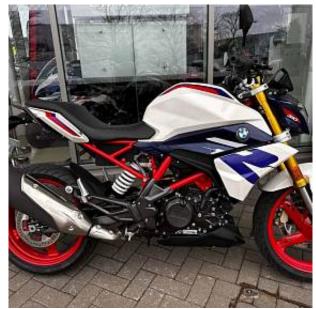

## Unit **№1280**

AutomobileBMW G310RВыпускJanuary 2023Miles15 milesExterior colorKyanite Blue MetallicFuel typePetrolEngine size313 I

BHP 34 ph
Transmission Manual

Combined MPG 3.5 I/100km

Price: € 9 000

Количество мест

The strength of the BMW G 310 R is in its lightness and agility. The 313 ccm single-cylinder four-stroke engine not only delivers fun in the big-city tumult, but also when you are redefining the city limits when changing corners quickly. BMW Motorrad ABS. Electric throttle Ride by Wire. Stainless steel exhaust system. 100% LED head-, tail light and indicators. Adjustable brake- and clutch levers.