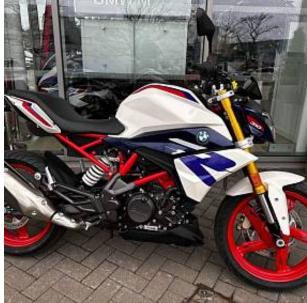

## Unit **№1280**

AutomobileBMW G310RВыпускJanuary 2023Miles15 milesExterior colorKyanite Blue MetallicFuel typePetrolEngine size313 I

BHP 34 ph
Transmission Manual

Combined MPG 3.5 I/100km

Price: € 9 000

Количество мест

The strength of the BMW G 310 R is in its lightness and agility. The 313 ccm single-cylinder four-stroke engine not only delivers fun in the big-city tumult, but also when you are redefining the city limits when changing corners quickly. BMW Motorrad ABS. Electric throttle Ride by Wire. Stainless steel exhaust system. 100% LED head-, tail light and indicators. Adjustable brake- and clutch levers.