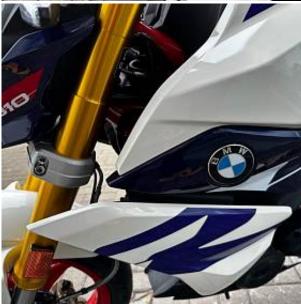

## Unit **№1280**

AutomobileBMW G310RВыпускJanuary 2023Miles15 milesExterior colorKyanite Blue MetallicFuel typePetrolEngine size313 I

BHP 34 ph
Transmission Manual

Combined MPG 3.5 I/100km

Price: € 9 000

Количество мест

The strength of the BMW G 310 R is in its lightness and agility. The 313 ccm single-cylinder four-stroke engine not only delivers fun in the big-city tumult, but also when you are redefining the city limits when changing corners quickly. BMW Motorrad ABS. Electric throttle Ride by Wire. Stainless steel exhaust system. 100% LED head-, tail light and indicators. Adjustable brake- and clutch levers.