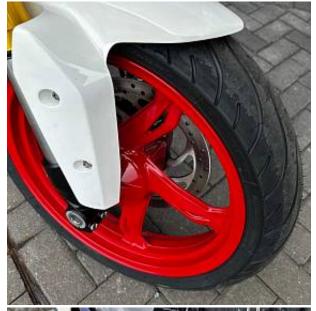

## Unit **№1280**

AutomobileBMW G310RВыпускJanuary 2023Miles15 milesExterior colorKyanite Blue MetallicFuel typePetrolEngine size313 I

BHP 34 ph
Transmission Manual

Combined MPG 3.5 I/100km

Price: € 9 000

Количество мест

The strength of the BMW G 310 R is in its lightness and agility. The 313 ccm single-cylinder four-stroke engine not only delivers fun in the big-city tumult, but also when you are redefining the city limits when changing corners quickly. BMW Motorrad ABS. Electric throttle Ride by Wire. Stainless steel exhaust system. 100% LED head-, tail light and indicators. Adjustable brake- and clutch levers.