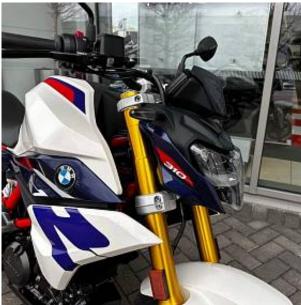

## Unit **№1280**

AutomobileBMW G310RВыпускJanuary 2023Miles15 milesExterior colorKyanite Blue MetallicFuel typePetrolEngine size313 I

BHP 34 ph
Transmission Manual

Combined MPG 3.5 I/100km

Price: € 9 000

Количество мест

The strength of the BMW G 310 R is in its lightness and agility. The 313 ccm single-cylinder four-stroke engine not only delivers fun in the big-city tumult, but also when you are redefining the city limits when changing corners quickly. BMW Motorrad ABS. Electric throttle Ride by Wire. Stainless steel exhaust system. 100% LED head-, tail light and indicators. Adjustable brake- and clutch levers.