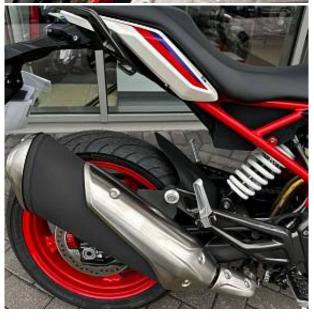

## Unit **№1280**

AutomobileBMW G310RВыпускJanuary 2023Miles15 milesExterior colorKyanite Blue MetallicFuel typePetrolEngine size313 I

BHP 34 ph
Transmission Manual

Combined MPG 3.5 I/100km

Price: € 9 000

Количество мест

The strength of the BMW G 310 R is in its lightness and agility. The 313 ccm single-cylinder four-stroke engine not only delivers fun in the big-city tumult, but also when you are redefining the city limits when changing corners quickly. BMW Motorrad ABS. Electric throttle Ride by Wire. Stainless steel exhaust system. 100% LED head-, tail light and indicators. Adjustable brake- and clutch levers.