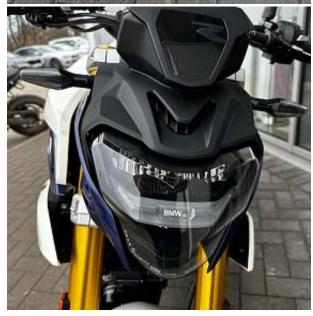

Количество мест

The strength of the BMW G 310 R is in its lightness and agility. The 313 ccm single-cylinder four-stroke engine not only delivers fun in the big-city tumult, but also when you are redefining the city limits when changing corners quickly. BMW Motorrad ABS. Electric throttle Ride by Wire. Stainless steel exhaust system. 100% LED head-, tail light and indicators. Adjustable brake- and clutch levers.