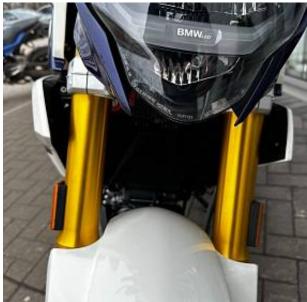

## Unit **№1280**

AutomobileBMW G310RВыпускJanuary 2023Miles15 milesExterior colorKyanite Blue MetallicFuel typePetrolEngine size313 I

BHP 34 ph
Transmission Manual

Combined MPG 3.5 I/100km

Price: € 9 000

Количество мест

The strength of the BMW G 310 R is in its lightness and agility. The 313 ccm single-cylinder four-stroke engine not only delivers fun in the big-city tumult, but also when you are redefining the city limits when changing corners quickly. BMW Motorrad ABS. Electric throttle Ride by Wire. Stainless steel exhaust system. 100% LED head-, tail light and indicators. Adjustable brake- and clutch levers.