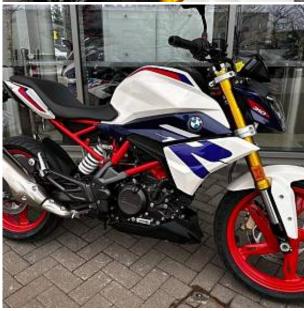

## Unit **№1280**

AutomobileBMW G310RВыпускJanuary 2023Miles15 milesExterior colorKyanite Blue MetallicFuel typePetrolEngine size313 I

BHP 34 ph
Transmission Manual

Combined MPG 3.5 I/100km

Price: € 9 000

Количество мест

The strength of the BMW G 310 R is in its lightness and agility. The 313 ccm single-cylinder four-stroke engine not only delivers fun in the big-city tumult, but also when you are redefining the city limits when changing corners quickly. BMW Motorrad ABS. Electric throttle Ride by Wire. Stainless steel exhaust system. 100% LED head-, tail light and indicators. Adjustable brake- and clutch levers.