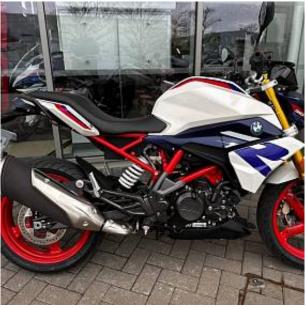

## Unit **№1280**

AutomobileBMW G310RВыпускJanuary 2023Miles15 milesExterior colorKyanite Blue MetallicFuel typePetrolEngine size313 I

BHP 34 ph
Transmission Manual

Combined MPG 3.5 I/100km

Price: € 9 000

Количество мест

The strength of the BMW G 310 R is in its lightness and agility. The 313 ccm single-cylinder four-stroke engine not only delivers fun in the big-city tumult, but also when you are redefining the city limits when changing corners quickly. BMW Motorrad ABS. Electric throttle Ride by Wire. Stainless steel exhaust system. 100% LED head-, tail light and indicators. Adjustable brake- and clutch levers.