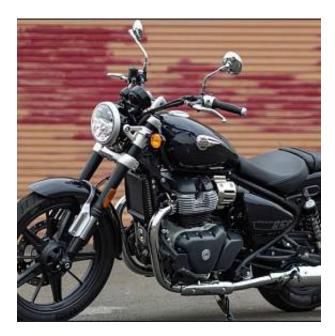

## Unit **№1168**

| Automobile      | Royal Enfield Super Meteor<br>650 | Выпуск         | January 2023                                 |
|-----------------|-----------------------------------|----------------|----------------------------------------------|
| Miles           | 1 miles                           | Exterior color | Astral Green / Astral Blue /<br>Astral Black |
| Fuel type       | Petrol                            | Engine size    | 650 I                                        |
| BHP             | 47 ph                             |                |                                              |
| Transmission    | Manual                            |                |                                              |
| Количество мест | 2                                 |                |                                              |
| Combined MPG    | 2.8 l/100km                       |                |                                              |
| Price:          | € 13 000                          |                |                                              |

Royal Enfield Super Meteor 650. The engine is mated to a six-speed transmission along with a slip-assist clutch. The Super Meteor 650 gets a 43mm inverted fork (a first for a Royal Enfield bike) along with twin shocks. Braking is via a 320mm disc at the front and a 300mm unit at the rear along with dual channel ABS.