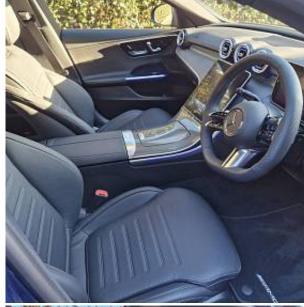

€ 76 000

Mercedes-Benz C-Class C300h MHEV AMG Line Premium Plus 2.0 Panoramic Sunroof on 19in Alloy Wheels - AMG 5 Double Spoke Design - Aerodynamically Optimised - Painted Black with a High Sheen Finish. Active Parking Assist including PARKTRONIC. Advanced Sound System. Blind Spot Assist. Parking Package with 360-Degree Camera. SPEEDTRONIC Cruise Control and Variable Speed Limiter. Front Seats - Electrical Height and Backrest Adjustment and Four-Way Lumbar Adjustment. Heated Front Seats. KEYLESS-GO Starting Function.