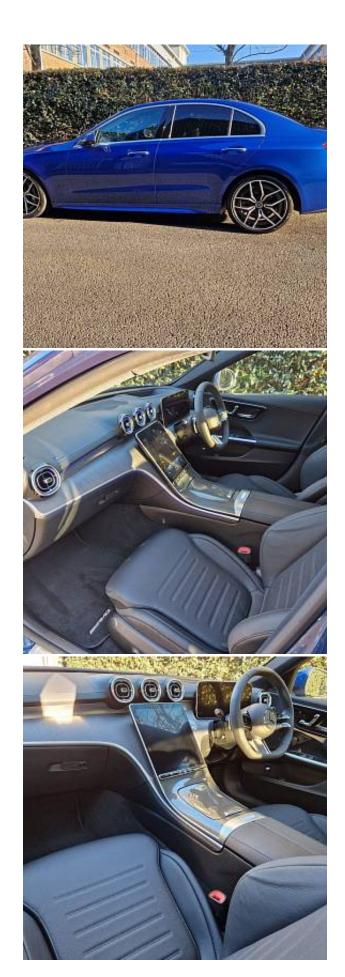

€ 76 000

Mercedes-Benz C-Class C300h MHEV AMG Line Premium Plus 2.0 Panoramic Sunroof on 19in Alloy Wheels - AMG 5 Double Spoke Design - Aerodynamically Optimised - Painted Black with a High Sheen Finish. Active Parking Assist including PARKTRONIC. Advanced Sound System. Blind Spot Assist. Parking Package with 360-Degree Camera. SPEEDTRONIC Cruise Control and Variable Speed Limiter. Front Seats - Electrical Height and Backrest Adjustment and Four-Way Lumbar Adjustment. Heated Front Seats. KEYLESS-GO Starting Function.