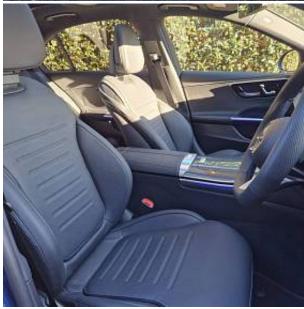

€ 76 000

Mercedes-Benz C-Class C300h MHEV AMG Line Premium Plus 2.0 Panoramic Sunroof on 19in Alloy Wheels - AMG 5 Double Spoke Design - Aerodynamically Optimised - Painted Black with a High Sheen Finish. Active Parking Assist including PARKTRONIC. Advanced Sound System. Blind Spot Assist. Parking Package with 360-Degree Camera. SPEEDTRONIC Cruise Control and Variable Speed Limiter. Front Seats - Electrical Height and Backrest Adjustment and Four-Way Lumbar Adjustment. Heated Front Seats. KEYLESS-GO Starting Function.