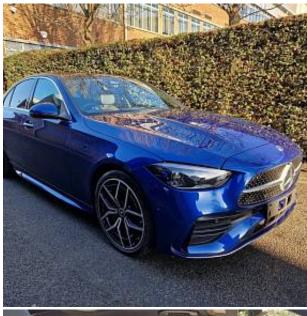

## Unit №5623

Automobile Mercedes-Benz C-Class 300h November 2022 Выпуск Miles 20 miles Exterior color Blue Hybrid (petrol / electric) 2000 I Fuel type Engine size **BHP** 274 ph Body type Saloon Transmission **Automatic** Interior color **Black** 5 Количество дверей 4 Количество мест Combined MPG 40.4 l/100km 4WD Drive type

€ 76 000

Mercedes-Benz C-Class C300h MHEV AMG Line Premium Plus 2.0 Panoramic Sunroof on 19in Alloy Wheels - AMG 5 Double Spoke Design - Aerodynamically Optimised - Painted Black with a High Sheen Finish. Active Parking Assist including PARKTRONIC. Advanced Sound System. Blind Spot Assist. Parking Package with 360-Degree Camera. SPEEDTRONIC Cruise Control and Variable Speed Limiter. Front Seats - Electrical Height and Backrest Adjustment and Four-Way Lumbar Adjustment. Heated Front Seats. KEYLESS-GO Starting Function.