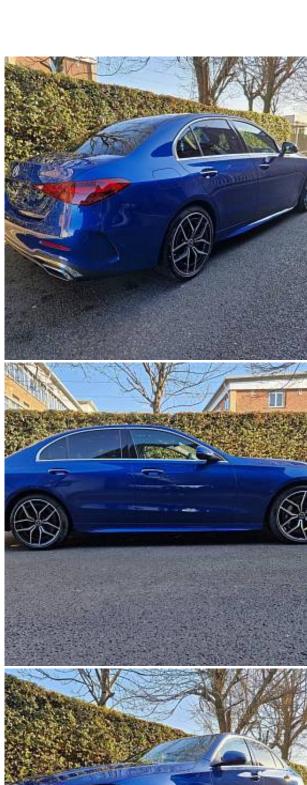

## Unit №5623

Automobile Mercedes-Benz C-Class 300h November 2022 Выпуск Miles 20 miles Exterior color Blue Hybrid (petrol / electric) 2000 I Fuel type Engine size **BHP** 274 ph Body type Saloon Transmission **Automatic** Interior color **Black** 5 Количество дверей 4 Количество мест Combined MPG 40.4 l/100km 4WD Drive type