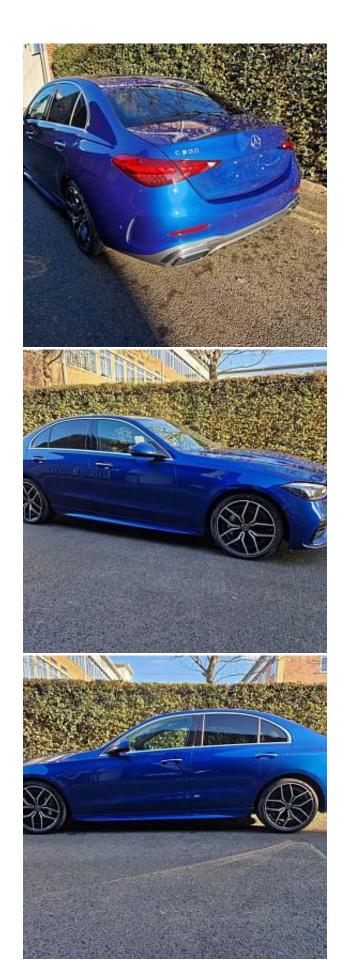

## Unit №5623

Automobile Mercedes-Benz C-Class 300h November 2022 Выпуск Miles 20 miles Exterior color Blue Hybrid (petrol / electric) 2000 I Fuel type Engine size **BHP** 274 ph Body type Saloon Transmission **Automatic** Interior color **Black** 5 Количество дверей 4 Количество мест Combined MPG 40.4 l/100km 4WD Drive type