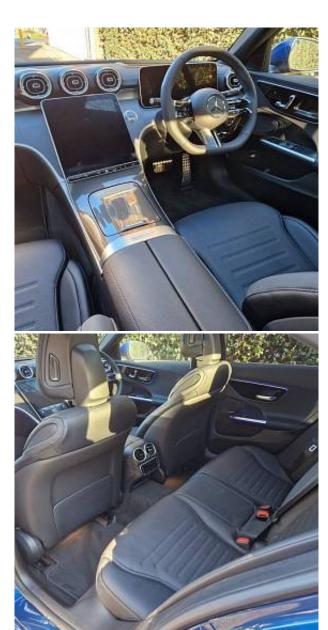

## Unit №5623

Automobile Mercedes-Benz C-Class 300h November 2022 Выпуск Miles 20 miles Exterior color Blue Hybrid (petrol / electric) 2000 I Fuel type Engine size **BHP** 274 ph Body type Saloon Transmission **Automatic** Interior color **Black** 5 Количество дверей 4 Количество мест Combined MPG 40.4 l/100km 4WD Drive type

€ 76 000

Mercedes-Benz C-Class C300h MHEV AMG Line Premium Plus 2.0 Panoramic Sunroof on 19in Alloy Wheels - AMG 5 Double Spoke Design - Aerodynamically Optimised - Painted Black with a High Sheen Finish. Active Parking Assist including PARKTRONIC. Advanced Sound System. Blind Spot Assist. Parking Package with 360-Degree Camera. SPEEDTRONIC Cruise Control and Variable Speed Limiter. Front Seats - Electrical Height and Backrest Adjustment and Four-Way Lumbar Adjustment. Heated Front Seats. KEYLESS-GO Starting Function.