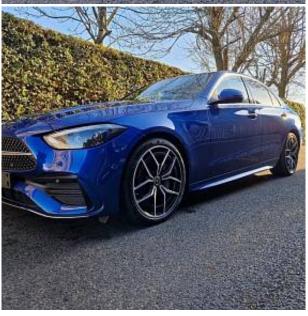

## Unit №5623

Automobile Mercedes-Benz C-Class 300h November 2022 Выпуск Miles 20 miles Exterior color Blue Hybrid (petrol / electric) 2000 I Fuel type Engine size **BHP** 274 ph Body type Saloon Transmission **Automatic** Interior color **Black** 5 Количество дверей 4 Количество мест Combined MPG 40.4 l/100km 4WD Drive type