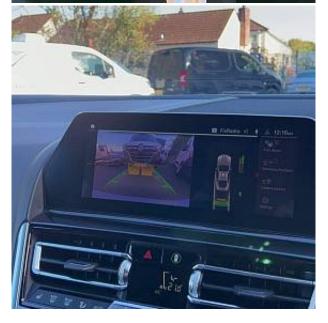

Combined MPG 33.60 I/100km Drive type 4WD

Price: **€ 66 500** 

The unit in the archive

BMW 8 Series 840i Steptronic 3.0. 20 inch Alloy Wheels in M Light Y-Spoke 728M Bicolour with Run-Flat Tyres. Front & Rear Parking sensors with rear parking camera & Park Assist & Reversing Assistant. Cruise Control with Brake Function. Keyless Start. Multifunction Steering Wheel in M Sport Leather. Front Electric Heated Front Sport Seats. Split Folding Rear Seats 50-50. Air Conditioning Automatic with Dual-Zone Control.