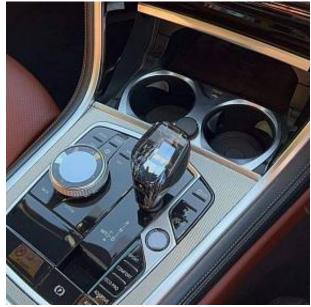

Combined MPG 33.60 I/100km Drive type 4WD

Price: **€ 66 500** 

The unit in the archive

BMW 8 Series 840i Steptronic 3.0. 20 inch Alloy Wheels in M Light Y-Spoke 728M Bicolour with Run-Flat Tyres. Front & Rear Parking sensors with rear parking camera & Park Assist & Reversing Assistant. Cruise Control with Brake Function. Keyless Start. Multifunction Steering Wheel in M Sport Leather. Front Electric Heated Front Sport Seats. Split Folding Rear Seats 50-50. Air Conditioning Automatic with Dual-Zone Control.