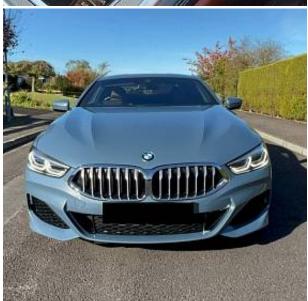

## Unit **№4676**

Automobile BMW 8 Series 840i November 2019 Выпуск Miles 14600 miles Exterior color Blue Petrol 3000 I Fuel type Engine size **BHP** 335 ph Body type Coupe Transmission **Automatic** Interior color Tartufo/Black Количество дверей Количество мест

Combined MPG 33.60 I/100km Drive type 4WD

Price: **€ 66 500** 

The unit in the archive

BMW 8 Series 840i Steptronic 3.0. 20 inch Alloy Wheels in M Light Y-Spoke 728M Bicolour with Run-Flat Tyres. Front & Rear Parking sensors with rear parking camera & Park Assist & Reversing Assistant. Cruise Control with Brake Function. Keyless Start. Multifunction Steering Wheel in M Sport Leather. Front Electric Heated Front Sport Seats. Split Folding Rear Seats 50-50. Air Conditioning Automatic with Dual-Zone Control.