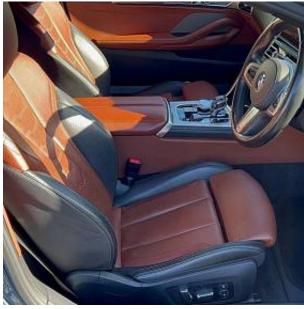

Combined MPG 33.60 I/100km Drive type 4WD

Price: **€ 66 500** 

The unit in the archive

BMW 8 Series 840i Steptronic 3.0. 20 inch Alloy Wheels in M Light Y-Spoke 728M Bicolour with Run-Flat Tyres. Front & Rear Parking sensors with rear parking camera & Park Assist & Reversing Assistant. Cruise Control with Brake Function. Keyless Start. Multifunction Steering Wheel in M Sport Leather. Front Electric Heated Front Sport Seats. Split Folding Rear Seats 50-50. Air Conditioning Automatic with Dual-Zone Control.