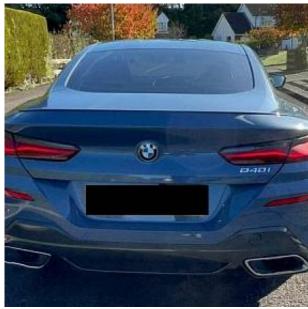

## Unit **№4676**

Automobile BMW 8 Series 840i November 2019 Выпуск Miles 14600 miles Exterior color Blue Petrol 3000 I Fuel type Engine size **BHP** 335 ph Body type Coupe Transmission **Automatic** Interior color Tartufo/Black Количество дверей Количество мест

Combined MPG 33.60 I/100km Drive type 4WD

Price: **€ 66 500** 

The unit in the archive

BMW 8 Series 840i Steptronic 3.0. 20 inch Alloy Wheels in M Light Y-Spoke 728M Bicolour with Run-Flat Tyres. Front & Rear Parking sensors with rear parking camera & Park Assist & Reversing Assistant. Cruise Control with Brake Function. Keyless Start. Multifunction Steering Wheel in M Sport Leather. Front Electric Heated Front Sport Seats. Split Folding Rear Seats 50-50. Air Conditioning Automatic with Dual-Zone Control.