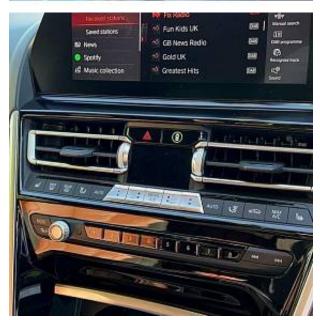

Combined MPG 33.60 I/100km Drive type 4WD

Price: **€ 66 500** 

The unit in the archive

BMW 8 Series 840i Steptronic 3.0. 20 inch Alloy Wheels in M Light Y-Spoke 728M Bicolour with Run-Flat Tyres. Front & Rear Parking sensors with rear parking camera & Park Assist & Reversing Assistant. Cruise Control with Brake Function. Keyless Start. Multifunction Steering Wheel in M Sport Leather. Front Electric Heated Front Sport Seats. Split Folding Rear Seats 50-50. Air Conditioning Automatic with Dual-Zone Control.