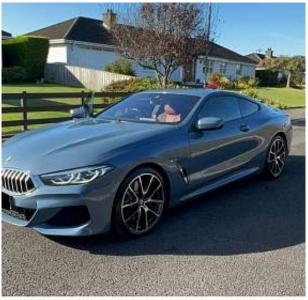

## Unit **№4676**

Automobile BMW 8 Series 840i November 2019 Выпуск Miles 14600 miles Exterior color Blue Petrol 3000 I Fuel type Engine size **BHP** 335 ph Body type Coupe Transmission **Automatic** Interior color Tartufo/Black Количество дверей Количество мест

Combined MPG 33.60 I/100km Drive type 4WD

Price: **€ 66 500** 

The unit in the archive

BMW 8 Series 840i Steptronic 3.0. 20 inch Alloy Wheels in M Light Y-Spoke 728M Bicolour with Run-Flat Tyres. Front & Rear Parking sensors with rear parking camera & Park Assist & Reversing Assistant. Cruise Control with Brake Function. Keyless Start. Multifunction Steering Wheel in M Sport Leather. Front Electric Heated Front Sport Seats. Split Folding Rear Seats 50-50. Air Conditioning Automatic with Dual-Zone Control.