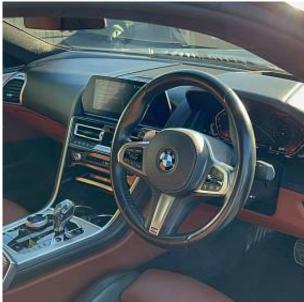

Combined MPG 33.60 I/100km Drive type 4WD

Price: **€ 66 500** 

The unit in the archive

BMW 8 Series 840i Steptronic 3.0. 20 inch Alloy Wheels in M Light Y-Spoke 728M Bicolour with Run-Flat Tyres. Front & Rear Parking sensors with rear parking camera & Park Assist & Reversing Assistant. Cruise Control with Brake Function. Keyless Start. Multifunction Steering Wheel in M Sport Leather. Front Electric Heated Front Sport Seats. Split Folding Rear Seats 50-50. Air Conditioning Automatic with Dual-Zone Control.