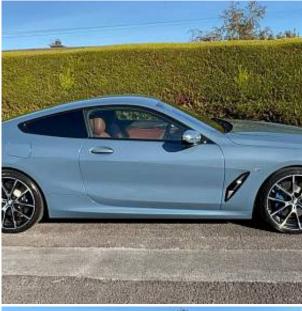

## Unit **№4676**

Automobile BMW 8 Series 840i November 2019 Выпуск Miles 14600 miles Exterior color Blue Petrol 3000 I Fuel type Engine size **BHP** 335 ph Body type Coupe Transmission **Automatic** Interior color Tartufo/Black Количество дверей Количество мест

Combined MPG 33.60 I/100km Drive type 4WD

Price: **€ 66 500** 

The unit in the archive

BMW 8 Series 840i Steptronic 3.0. 20 inch Alloy Wheels in M Light Y-Spoke 728M Bicolour with Run-Flat Tyres. Front & Rear Parking sensors with rear parking camera & Park Assist & Reversing Assistant. Cruise Control with Brake Function. Keyless Start. Multifunction Steering Wheel in M Sport Leather. Front Electric Heated Front Sport Seats. Split Folding Rear Seats 50-50. Air Conditioning Automatic with Dual-Zone Control.