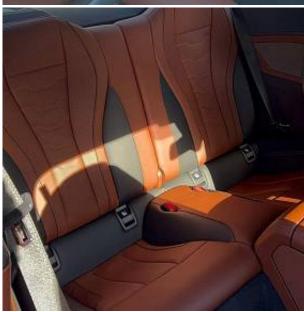

Combined MPG 33.60 I/100km Drive type 4WD

Price: **€ 66 500** 

The unit in the archive

BMW 8 Series 840i Steptronic 3.0. 20 inch Alloy Wheels in M Light Y-Spoke 728M Bicolour with Run-Flat Tyres. Front & Rear Parking sensors with rear parking camera & Park Assist & Reversing Assistant. Cruise Control with Brake Function. Keyless Start. Multifunction Steering Wheel in M Sport Leather. Front Electric Heated Front Sport Seats. Split Folding Rear Seats 50-50. Air Conditioning Automatic with Dual-Zone Control.