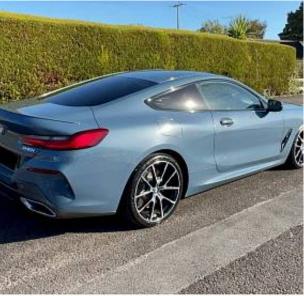

## Unit **№4676**

Automobile BMW 8 Series 840i November 2019 Выпуск Miles 14600 miles Exterior color Blue Petrol 3000 I Fuel type Engine size **BHP** 335 ph Body type Coupe Transmission **Automatic** Interior color Tartufo/Black Количество дверей Количество мест

Combined MPG 33.60 I/100km Drive type 4WD

Price: **€ 66 500** 

The unit in the archive

BMW 8 Series 840i Steptronic 3.0. 20 inch Alloy Wheels in M Light Y-Spoke 728M Bicolour with Run-Flat Tyres. Front & Rear Parking sensors with rear parking camera & Park Assist & Reversing Assistant. Cruise Control with Brake Function. Keyless Start. Multifunction Steering Wheel in M Sport Leather. Front Electric Heated Front Sport Seats. Split Folding Rear Seats 50-50. Air Conditioning Automatic with Dual-Zone Control.