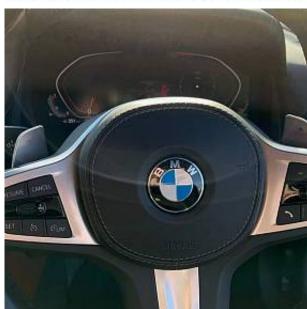

Combined MPG 33.60 I/100km Drive type 4WD

Price: **€ 66 500** 

The unit in the archive

BMW 8 Series 840i Steptronic 3.0. 20 inch Alloy Wheels in M Light Y-Spoke 728M Bicolour with Run-Flat Tyres. Front & Rear Parking sensors with rear parking camera & Park Assist & Reversing Assistant. Cruise Control with Brake Function. Keyless Start. Multifunction Steering Wheel in M Sport Leather. Front Electric Heated Front Sport Seats. Split Folding Rear Seats 50-50. Air Conditioning Automatic with Dual-Zone Control.