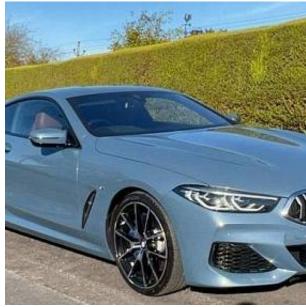

## Unit **№4676**

Automobile BMW 8 Series 840i November 2019 Выпуск Miles 14600 miles Exterior color Blue Petrol 3000 I Fuel type Engine size **BHP** 335 ph Body type Coupe Transmission **Automatic** Interior color Tartufo/Black Количество дверей Количество мест

Combined MPG 33.60 I/100km Drive type 4WD

Price: **€ 66 500** 

The unit in the archive

BMW 8 Series 840i Steptronic 3.0. 20 inch Alloy Wheels in M Light Y-Spoke 728M Bicolour with Run-Flat Tyres. Front & Rear Parking sensors with rear parking camera & Park Assist & Reversing Assistant. Cruise Control with Brake Function. Keyless Start. Multifunction Steering Wheel in M Sport Leather. Front Electric Heated Front Sport Seats. Split Folding Rear Seats 50-50. Air Conditioning Automatic with Dual-Zone Control.