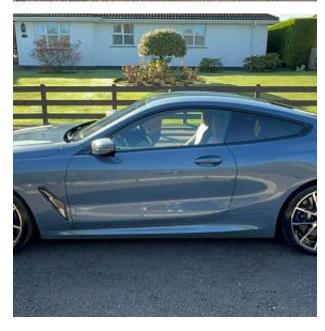

## Unit **№4676**

Automobile BMW 8 Series 840i November 2019 Выпуск Miles 14600 miles Exterior color Blue Petrol 3000 I Fuel type Engine size **BHP** 335 ph Body type Coupe Transmission **Automatic** Interior color Tartufo/Black Количество дверей Количество мест

Combined MPG 33.60 I/100km Drive type 4WD

Price: **€ 66 500** 

The unit in the archive

BMW 8 Series 840i Steptronic 3.0. 20 inch Alloy Wheels in M Light Y-Spoke 728M Bicolour with Run-Flat Tyres. Front & Rear Parking sensors with rear parking camera & Park Assist & Reversing Assistant. Cruise Control with Brake Function. Keyless Start. Multifunction Steering Wheel in M Sport Leather. Front Electric Heated Front Sport Seats. Split Folding Rear Seats 50-50. Air Conditioning Automatic with Dual-Zone Control.