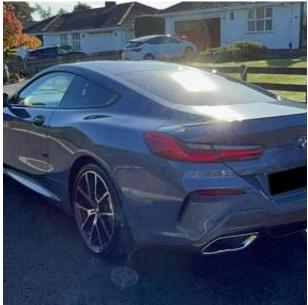

## Unit **№4676**

Automobile BMW 8 Series 840i November 2019 Выпуск Miles 14600 miles Exterior color Blue Petrol 3000 I Fuel type Engine size **BHP** 335 ph Body type Coupe Transmission **Automatic** Interior color Tartufo/Black Количество дверей Количество мест

Combined MPG 33.60 I/100km Drive type 4WD

Price: **€ 66 500** 

The unit in the archive

BMW 8 Series 840i Steptronic 3.0. 20 inch Alloy Wheels in M Light Y-Spoke 728M Bicolour with Run-Flat Tyres. Front & Rear Parking sensors with rear parking camera & Park Assist & Reversing Assistant. Cruise Control with Brake Function. Keyless Start. Multifunction Steering Wheel in M Sport Leather. Front Electric Heated Front Sport Seats. Split Folding Rear Seats 50-50. Air Conditioning Automatic with Dual-Zone Control.