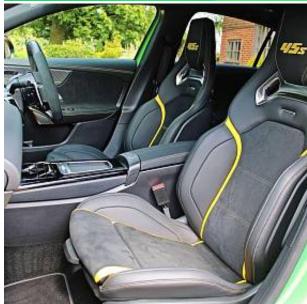

Combined MPG

Mercedes-Benz A45 AMG 2.0 S Legacy Edition 8G-DCT 4MATIC+Panoramic Sunroof 19in Alloy Wheels - AMG Cross-Spoke Design with Yellow Elements and Edition-Specific Wheel, AMG Night Package II, Bodystyling - Side Skirts - Body-Coloured, Performance Seats in Leather/Alcantara featuring 45 S Embroidery. The A Class redefines the compact class with a striking and dynamic design, it is packed with Mercedes-Benz advanced innovations and luxurious specification. This particular car features the upgraded A45 AMG 4MATIC Legacy Edition, Specific Radiator Grille with Vertical Struts in Black Chrome - Model Badge on Boot Lid and Wings in Black Chrome, Mercedes Star at the Rear in Black Chrome, Black-Painted Brake Calipers, Door Handles in Dark Chrome, Edition Decals including AMG Crest on Bonnet and 45 S Logo on Doors, AMG Door Sill Panels with 'AMG' Lettering - Illuminated in Yellow, Exhaust System - AMG Real Performance Sound, KEYLESS-GO - Starting Function, Heated Front Seats, Seat Comfort Package.