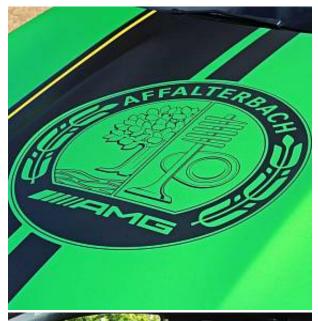

Combined MPG

Mercedes-Benz A45 AMG 2.0 S Legacy Edition 8G-DCT 4MATIC+Panoramic Sunroof 19in Alloy Wheels - AMG Cross-Spoke Design with Yellow Elements and Edition-Specific Wheel, AMG Night Package II, Bodystyling - Side Skirts - Body-Coloured, Performance Seats in Leather/Alcantara featuring 45 S Embroidery. The A Class redefines the compact class with a striking and dynamic design, it is packed with Mercedes-Benz advanced innovations and luxurious specification. This particular car features the upgraded A45 AMG 4MATIC Legacy Edition, Specific Radiator Grille with Vertical Struts in Black Chrome - Model Badge on Boot Lid and Wings in Black Chrome, Mercedes Star at the Rear in Black Chrome, Black-Painted Brake Calipers, Door Handles in Dark Chrome, Edition Decals including AMG Crest on Bonnet and 45 S Logo on Doors, AMG Door Sill Panels with 'AMG' Lettering - Illuminated in Yellow, Exhaust System - AMG Real Performance Sound, KEYLESS-GO - Starting Function, Heated Front Seats, Seat Comfort Package.