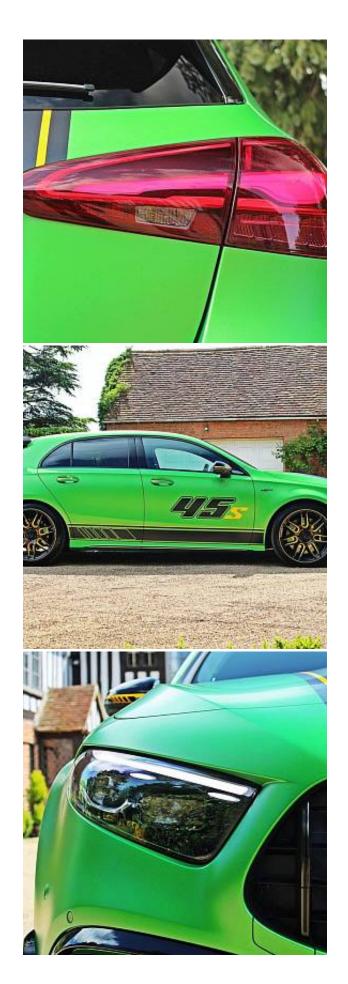

Combined MPG

Mercedes-Benz A45 AMG 2.0 S Legacy Edition 8G-DCT 4MATIC+Panoramic Sunroof 19in Alloy Wheels - AMG Cross-Spoke Design with Yellow Elements and Edition-Specific Wheel, AMG Night Package II, Bodystyling - Side Skirts - Body-Coloured, Performance Seats in Leather/Alcantara featuring 45 S Embroidery. The A Class redefines the compact class with a striking and dynamic design, it is packed with Mercedes-Benz advanced innovations and luxurious specification. This particular car features the upgraded A45 AMG 4MATIC Legacy Edition, Specific Radiator Grille with Vertical Struts in Black Chrome - Model Badge on Boot Lid and Wings in Black Chrome, Mercedes Star at the Rear in Black Chrome, Black-Painted Brake Calipers, Door Handles in Dark Chrome, Edition Decals including AMG Crest on Bonnet and 45 S Logo on Doors, AMG Door Sill Panels with 'AMG' Lettering - Illuminated in Yellow, Exhaust System - AMG Real Performance Sound, KEYLESS-GO - Starting Function, Heated Front Seats, Seat Comfort Package.