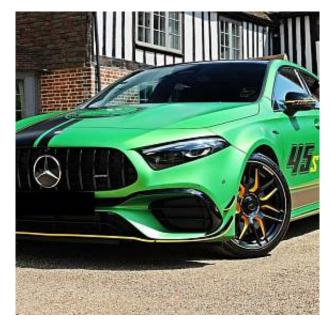

## Unit **№21833**

AutomobileMercedes-Benz A-Class A45ВыпускJune 2024

AMG

45.6 l/100km

Miles 2500 miles Exterior color AMG Magna Green Hell

Drive type

Fuel typePetrolEngine size2000 IBHP123 phBody typeHatchbackTransmissionAutomaticInterior colorBlackКоличество дверей5Количество мест5

Combined MPG

Mercedes-Benz A45 AMG 2.0 S Legacy Edition 8G-DCT 4MATIC+Panoramic Sunroof 19in Alloy Wheels - AMG Cross-Spoke Design with Yellow Elements and Edition-Specific Wheel, AMG Night Package II, Bodystyling - Side Skirts - Body-Coloured, Performance Seats in Leather/Alcantara featuring 45 S Embroidery. The A Class redefines the compact class with a striking and dynamic design, it is packed with Mercedes-Benz advanced innovations and luxurious specification. This particular car features the upgraded A45 AMG 4MATIC Legacy Edition, Specific Radiator Grille with Vertical Struts in Black Chrome - Model Badge on Boot Lid and Wings in Black Chrome, Mercedes Star at the Rear in Black Chrome, Black-Painted Brake Calipers, Door Handles in Dark Chrome, Edition Decals including AMG Crest on Bonnet and 45 S Logo on Doors, AMG Door Sill Panels with 'AMG' Lettering - Illuminated in Yellow, Exhaust System - AMG Real Performance Sound, KEYLESS-GO - Starting Function, Heated Front Seats, Seat Comfort Package.