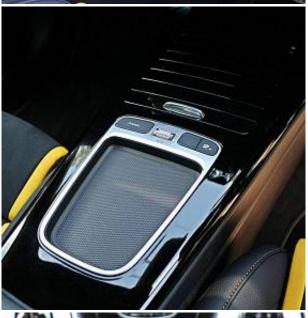

Combined MPG

Mercedes-Benz A45 AMG 2.0 S Legacy Edition 8G-DCT 4MATIC+Panoramic Sunroof 19in Alloy Wheels - AMG Cross-Spoke Design with Yellow Elements and Edition-Specific Wheel, AMG Night Package II, Bodystyling - Side Skirts - Body-Coloured, Performance Seats in Leather/Alcantara featuring 45 S Embroidery. The A Class redefines the compact class with a striking and dynamic design, it is packed with Mercedes-Benz advanced innovations and luxurious specification. This particular car features the upgraded A45 AMG 4MATIC Legacy Edition, Specific Radiator Grille with Vertical Struts in Black Chrome - Model Badge on Boot Lid and Wings in Black Chrome, Mercedes Star at the Rear in Black Chrome, Black-Painted Brake Calipers, Door Handles in Dark Chrome, Edition Decals including AMG Crest on Bonnet and 45 S Logo on Doors, AMG Door Sill Panels with 'AMG' Lettering - Illuminated in Yellow, Exhaust System - AMG Real Performance Sound, KEYLESS-GO - Starting Function, Heated Front Seats, Seat Comfort Package.