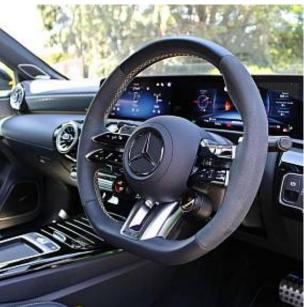

Combined MPG

Mercedes-Benz A45 AMG 2.0 S Legacy Edition 8G-DCT 4MATIC+Panoramic Sunroof 19in Alloy Wheels - AMG Cross-Spoke Design with Yellow Elements and Edition-Specific Wheel, AMG Night Package II, Bodystyling - Side Skirts - Body-Coloured, Performance Seats in Leather/Alcantara featuring 45 S Embroidery. The A Class redefines the compact class with a striking and dynamic design, it is packed with Mercedes-Benz advanced innovations and luxurious specification. This particular car features the upgraded A45 AMG 4MATIC Legacy Edition, Specific Radiator Grille with Vertical Struts in Black Chrome - Model Badge on Boot Lid and Wings in Black Chrome, Mercedes Star at the Rear in Black Chrome, Black-Painted Brake Calipers, Door Handles in Dark Chrome, Edition Decals including AMG Crest on Bonnet and 45 S Logo on Doors, AMG Door Sill Panels with 'AMG' Lettering - Illuminated in Yellow, Exhaust System - AMG Real Performance Sound, KEYLESS-GO - Starting Function, Heated Front Seats, Seat Comfort Package.