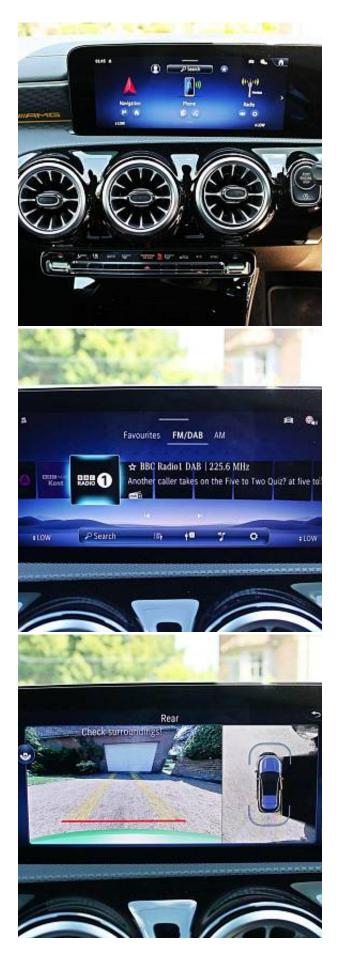

Combined MPG

Mercedes-Benz A45 AMG 2.0 S Legacy Edition 8G-DCT 4MATIC+Panoramic Sunroof 19in Alloy Wheels - AMG Cross-Spoke Design with Yellow Elements and Edition-Specific Wheel, AMG Night Package II, Bodystyling - Side Skirts - Body-Coloured, Performance Seats in Leather/Alcantara featuring 45 S Embroidery. The A Class redefines the compact class with a striking and dynamic design, it is packed with Mercedes-Benz advanced innovations and luxurious specification. This particular car features the upgraded A45 AMG 4MATIC Legacy Edition, Specific Radiator Grille with Vertical Struts in Black Chrome - Model Badge on Boot Lid and Wings in Black Chrome, Mercedes Star at the Rear in Black Chrome, Black-Painted Brake Calipers, Door Handles in Dark Chrome, Edition Decals including AMG Crest on Bonnet and 45 S Logo on Doors, AMG Door Sill Panels with 'AMG' Lettering - Illuminated in Yellow, Exhaust System - AMG Real Performance Sound, KEYLESS-GO - Starting Function, Heated Front Seats, Seat Comfort Package.