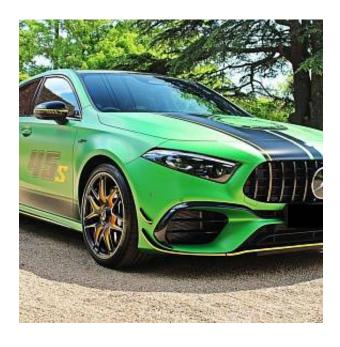

## Unit **№21833**

AutomobileMercedes-Benz A-Class A45ВыпускJune 2024

AMG

45.6 l/100km

Miles 2500 miles Exterior color AMG Magna Green Hell

Drive type

Fuel typePetrolEngine size2000 IBHP123 phBody typeHatchbackTransmissionAutomaticInterior colorBlackКоличество дверей5Количество мест5

Combined MPG

Mercedes-Benz A45 AMG 2.0 S Legacy Edition 8G-DCT 4MATIC+Panoramic Sunroof 19in Alloy Wheels - AMG Cross-Spoke Design with Yellow Elements and Edition-Specific Wheel, AMG Night Package II, Bodystyling - Side Skirts - Body-Coloured, Performance Seats in Leather/Alcantara featuring 45 S Embroidery. The A Class redefines the compact class with a striking and dynamic design, it is packed with Mercedes-Benz advanced innovations and luxurious specification. This particular car features the upgraded A45 AMG 4MATIC Legacy Edition, Specific Radiator Grille with Vertical Struts in Black Chrome - Model Badge on Boot Lid and Wings in Black Chrome, Mercedes Star at the Rear in Black Chrome, Black-Painted Brake Calipers, Door Handles in Dark Chrome, Edition Decals including AMG Crest on Bonnet and 45 S Logo on Doors, AMG Door Sill Panels with 'AMG' Lettering - Illuminated in Yellow, Exhaust System - AMG Real Performance Sound, KEYLESS-GO - Starting Function, Heated Front Seats, Seat Comfort Package.