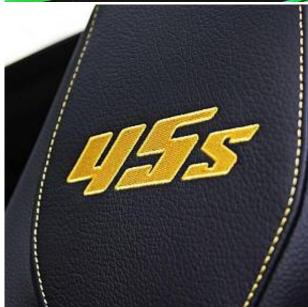

Combined MPG

Mercedes-Benz A45 AMG 2.0 S Legacy Edition 8G-DCT 4MATIC+Panoramic Sunroof 19in Alloy Wheels - AMG Cross-Spoke Design with Yellow Elements and Edition-Specific Wheel, AMG Night Package II, Bodystyling - Side Skirts - Body-Coloured, Performance Seats in Leather/Alcantara featuring 45 S Embroidery. The A Class redefines the compact class with a striking and dynamic design, it is packed with Mercedes-Benz advanced innovations and luxurious specification. This particular car features the upgraded A45 AMG 4MATIC Legacy Edition, Specific Radiator Grille with Vertical Struts in Black Chrome - Model Badge on Boot Lid and Wings in Black Chrome, Mercedes Star at the Rear in Black Chrome, Black-Painted Brake Calipers, Door Handles in Dark Chrome, Edition Decals including AMG Crest on Bonnet and 45 S Logo on Doors, AMG Door Sill Panels with 'AMG' Lettering - Illuminated in Yellow, Exhaust System - AMG Real Performance Sound, KEYLESS-GO - Starting Function, Heated Front Seats, Seat Comfort Package.