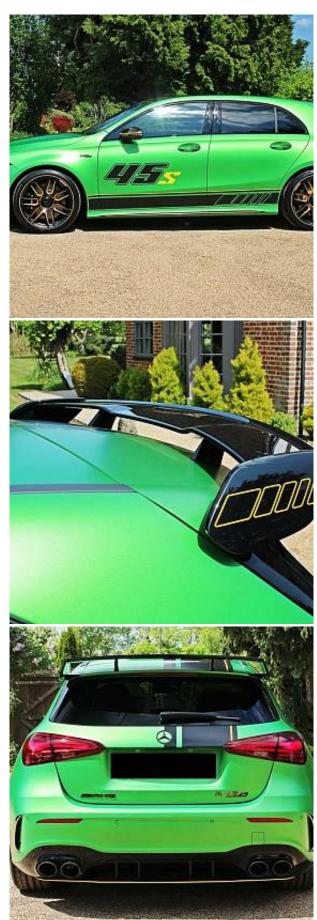

Combined MPG

Mercedes-Benz A45 AMG 2.0 S Legacy Edition 8G-DCT 4MATIC+Panoramic Sunroof 19in Alloy Wheels - AMG Cross-Spoke Design with Yellow Elements and Edition-Specific Wheel, AMG Night Package II, Bodystyling - Side Skirts - Body-Coloured, Performance Seats in Leather/Alcantara featuring 45 S Embroidery. The A Class redefines the compact class with a striking and dynamic design, it is packed with Mercedes-Benz advanced innovations and luxurious specification. This particular car features the upgraded A45 AMG 4MATIC Legacy Edition, Specific Radiator Grille with Vertical Struts in Black Chrome - Model Badge on Boot Lid and Wings in Black Chrome, Mercedes Star at the Rear in Black Chrome, Black-Painted Brake Calipers, Door Handles in Dark Chrome, Edition Decals including AMG Crest on Bonnet and 45 S Logo on Doors, AMG Door Sill Panels with 'AMG' Lettering - Illuminated in Yellow, Exhaust System - AMG Real Performance Sound, KEYLESS-GO - Starting Function, Heated Front Seats, Seat Comfort Package.