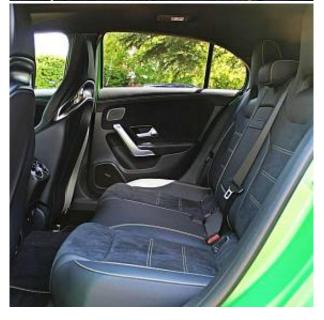

Combined MPG

Mercedes-Benz A45 AMG 2.0 S Legacy Edition 8G-DCT 4MATIC+Panoramic Sunroof 19in Alloy Wheels - AMG Cross-Spoke Design with Yellow Elements and Edition-Specific Wheel, AMG Night Package II, Bodystyling - Side Skirts - Body-Coloured, Performance Seats in Leather/Alcantara featuring 45 S Embroidery. The A Class redefines the compact class with a striking and dynamic design, it is packed with Mercedes-Benz advanced innovations and luxurious specification. This particular car features the upgraded A45 AMG 4MATIC Legacy Edition, Specific Radiator Grille with Vertical Struts in Black Chrome - Model Badge on Boot Lid and Wings in Black Chrome, Mercedes Star at the Rear in Black Chrome, Black-Painted Brake Calipers, Door Handles in Dark Chrome, Edition Decals including AMG Crest on Bonnet and 45 S Logo on Doors, AMG Door Sill Panels with 'AMG' Lettering - Illuminated in Yellow, Exhaust System - AMG Real Performance Sound, KEYLESS-GO - Starting Function, Heated Front Seats, Seat Comfort Package.