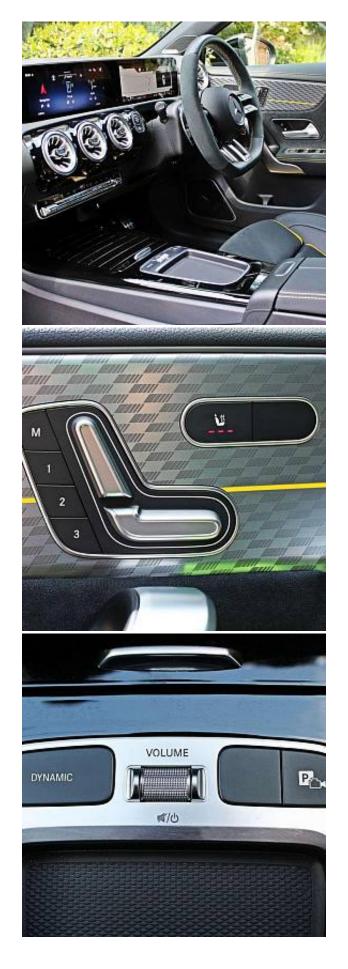

Combined MPG

Mercedes-Benz A45 AMG 2.0 S Legacy Edition 8G-DCT 4MATIC+Panoramic Sunroof 19in Alloy Wheels - AMG Cross-Spoke Design with Yellow Elements and Edition-Specific Wheel, AMG Night Package II, Bodystyling - Side Skirts - Body-Coloured, Performance Seats in Leather/Alcantara featuring 45 S Embroidery. The A Class redefines the compact class with a striking and dynamic design, it is packed with Mercedes-Benz advanced innovations and luxurious specification. This particular car features the upgraded A45 AMG 4MATIC Legacy Edition, Specific Radiator Grille with Vertical Struts in Black Chrome - Model Badge on Boot Lid and Wings in Black Chrome, Mercedes Star at the Rear in Black Chrome, Black-Painted Brake Calipers, Door Handles in Dark Chrome, Edition Decals including AMG Crest on Bonnet and 45 S Logo on Doors, AMG Door Sill Panels with 'AMG' Lettering - Illuminated in Yellow, Exhaust System - AMG Real Performance Sound, KEYLESS-GO - Starting Function, Heated Front Seats, Seat Comfort Package.