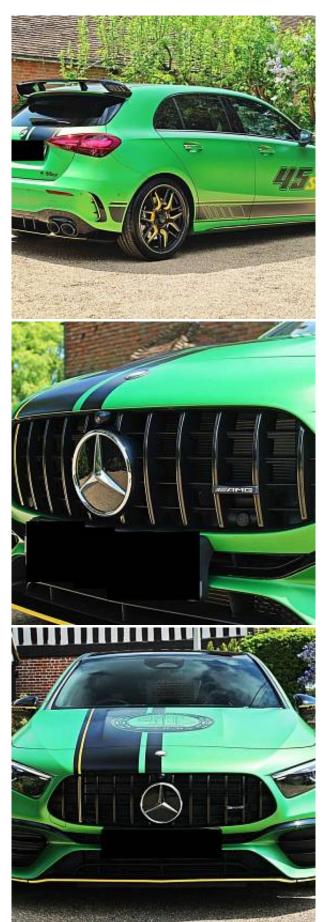

Combined MPG

Mercedes-Benz A45 AMG 2.0 S Legacy Edition 8G-DCT 4MATIC+Panoramic Sunroof 19in Alloy Wheels - AMG Cross-Spoke Design with Yellow Elements and Edition-Specific Wheel, AMG Night Package II, Bodystyling - Side Skirts - Body-Coloured, Performance Seats in Leather/Alcantara featuring 45 S Embroidery. The A Class redefines the compact class with a striking and dynamic design, it is packed with Mercedes-Benz advanced innovations and luxurious specification. This particular car features the upgraded A45 AMG 4MATIC Legacy Edition, Specific Radiator Grille with Vertical Struts in Black Chrome - Model Badge on Boot Lid and Wings in Black Chrome, Mercedes Star at the Rear in Black Chrome, Black-Painted Brake Calipers, Door Handles in Dark Chrome, Edition Decals including AMG Crest on Bonnet and 45 S Logo on Doors, AMG Door Sill Panels with 'AMG' Lettering - Illuminated in Yellow, Exhaust System - AMG Real Performance Sound, KEYLESS-GO - Starting Function, Heated Front Seats, Seat Comfort Package.