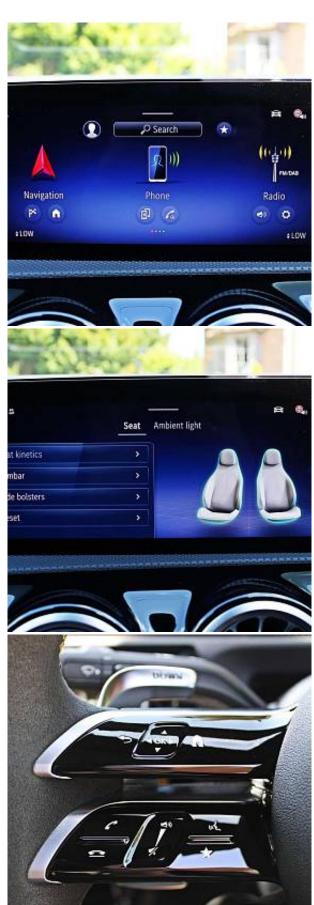

Combined MPG

Mercedes-Benz A45 AMG 2.0 S Legacy Edition 8G-DCT 4MATIC+Panoramic Sunroof 19in Alloy Wheels - AMG Cross-Spoke Design with Yellow Elements and Edition-Specific Wheel, AMG Night Package II, Bodystyling - Side Skirts - Body-Coloured, Performance Seats in Leather/Alcantara featuring 45 S Embroidery. The A Class redefines the compact class with a striking and dynamic design, it is packed with Mercedes-Benz advanced innovations and luxurious specification. This particular car features the upgraded A45 AMG 4MATIC Legacy Edition, Specific Radiator Grille with Vertical Struts in Black Chrome - Model Badge on Boot Lid and Wings in Black Chrome, Mercedes Star at the Rear in Black Chrome, Black-Painted Brake Calipers, Door Handles in Dark Chrome, Edition Decals including AMG Crest on Bonnet and 45 S Logo on Doors, AMG Door Sill Panels with 'AMG' Lettering - Illuminated in Yellow, Exhaust System - AMG Real Performance Sound, KEYLESS-GO - Starting Function, Heated Front Seats, Seat Comfort Package.