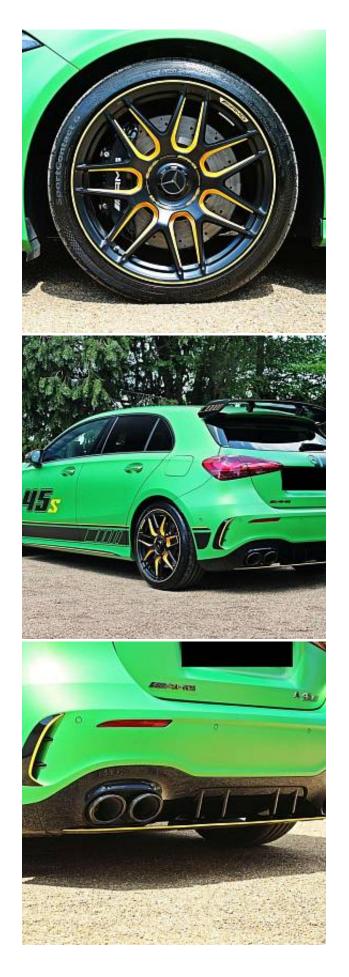

Combined MPG

Mercedes-Benz A45 AMG 2.0 S Legacy Edition 8G-DCT 4MATIC+Panoramic Sunroof 19in Alloy Wheels - AMG Cross-Spoke Design with Yellow Elements and Edition-Specific Wheel, AMG Night Package II, Bodystyling - Side Skirts - Body-Coloured, Performance Seats in Leather/Alcantara featuring 45 S Embroidery. The A Class redefines the compact class with a striking and dynamic design, it is packed with Mercedes-Benz advanced innovations and luxurious specification. This particular car features the upgraded A45 AMG 4MATIC Legacy Edition, Specific Radiator Grille with Vertical Struts in Black Chrome - Model Badge on Boot Lid and Wings in Black Chrome, Mercedes Star at the Rear in Black Chrome, Black-Painted Brake Calipers, Door Handles in Dark Chrome, Edition Decals including AMG Crest on Bonnet and 45 S Logo on Doors, AMG Door Sill Panels with 'AMG' Lettering - Illuminated in Yellow, Exhaust System - AMG Real Performance Sound, KEYLESS-GO - Starting Function, Heated Front Seats, Seat Comfort Package.