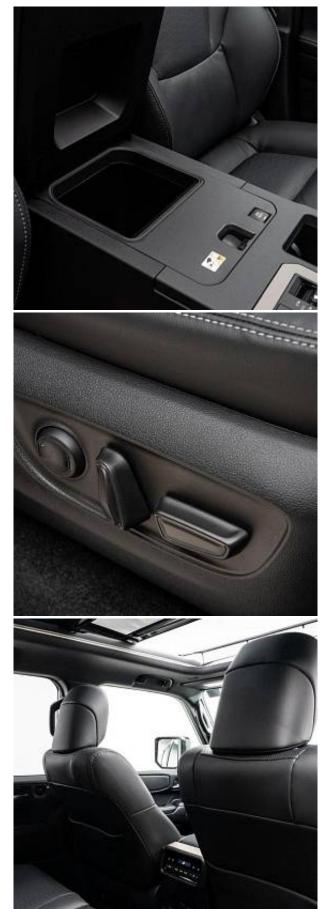

Toyota Land Cruiser Invincible 2.8 Sliding panoramic sunroof, 20" Dark grey alloys, 12.3" multi-information multimedia colour display screen, Digital rear view mirror, 3 Mode integrated sport driving, 360 degree panoramic view monitor, Blind spot monitor, Bluetooth telephone connectivity, Crawl control, Electric power steering, Emergency driving stop system, Heated & cooled front electric Black Leather seats with driver memory, Heated & cooled rear seats, Head up display, Heated steering wheel, Front centre console cooler box, Adaptive cruise control, Wireless mobile charging, JBL Premium sound system.