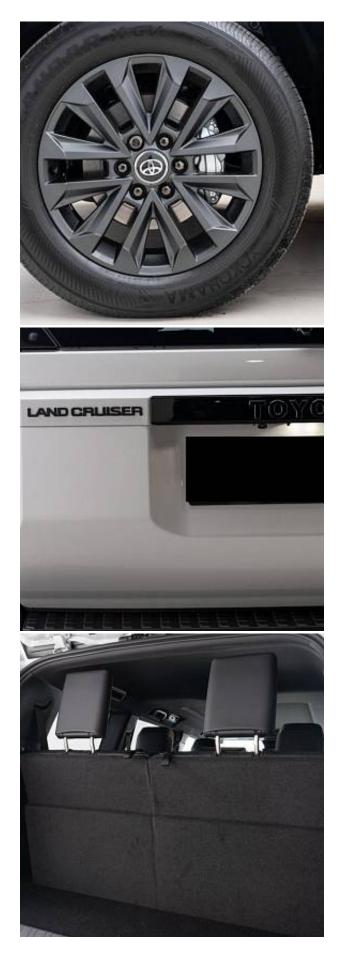

Toyota Land Cruiser Invincible 2.8 Sliding panoramic sunroof, 20" Dark grey alloys, 12.3" multi-information multimedia colour display screen, Digital rear view mirror, 3 Mode integrated sport driving, 360 degree panoramic view monitor, Blind spot monitor, Bluetooth telephone connectivity, Crawl control, Electric power steering, Emergency driving stop system, Heated & cooled front electric Black Leather seats with driver memory, Heated & cooled rear seats, Head up display, Heated steering wheel, Front centre console cooler box, Adaptive cruise control, Wireless mobile charging, JBL Premium sound system.