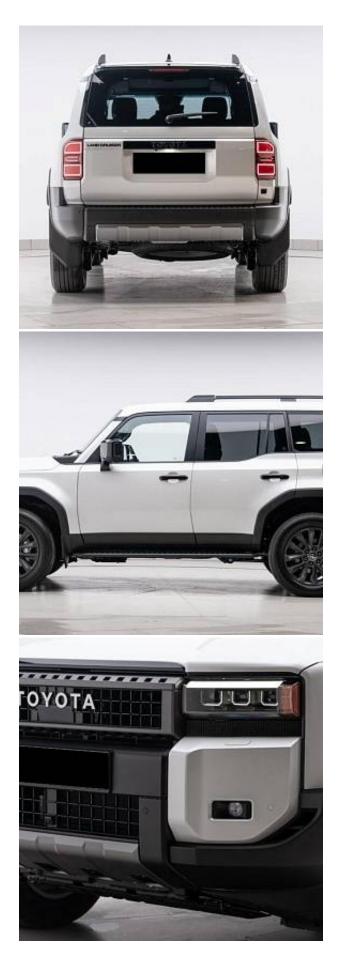

Toyota Land Cruiser Invincible 2.8 Sliding panoramic sunroof, 20" Dark grey alloys, 12.3" multi-information multimedia colour display screen, Digital rear view mirror, 3 Mode integrated sport driving, 360 degree panoramic view monitor, Blind spot monitor, Bluetooth telephone connectivity, Crawl control, Electric power steering, Emergency driving stop system, Heated & cooled front electric Black Leather seats with driver memory, Heated & cooled rear seats, Head up display, Heated steering wheel, Front centre console cooler box, Adaptive cruise control, Wireless mobile charging, JBL Premium sound system.