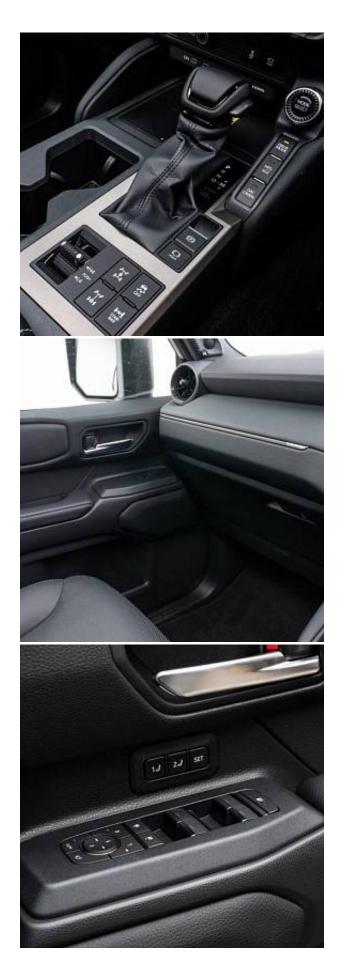

Toyota Land Cruiser Invincible 2.8 Sliding panoramic sunroof, 20" Dark grey alloys, 12.3" multi-information multimedia colour display screen, Digital rear view mirror, 3 Mode integrated sport driving, 360 degree panoramic view monitor, Blind spot monitor, Bluetooth telephone connectivity, Crawl control, Electric power steering, Emergency driving stop system, Heated & cooled front electric Black Leather seats with driver memory, Heated & cooled rear seats, Head up display, Heated steering wheel, Front centre console cooler box, Adaptive cruise control, Wireless mobile charging, JBL Premium sound system.