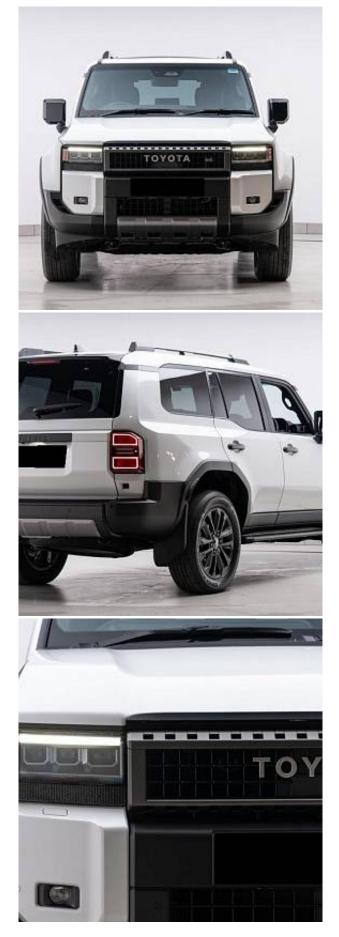

Toyota Land Cruiser Invincible 2.8 Sliding panoramic sunroof, 20" Dark grey alloys, 12.3" multi-information multimedia colour display screen, Digital rear view mirror, 3 Mode integrated sport driving, 360 degree panoramic view monitor, Blind spot monitor, Bluetooth telephone connectivity, Crawl control, Electric power steering, Emergency driving stop system, Heated & cooled front electric Black Leather seats with driver memory, Heated & cooled rear seats, Head up display, Heated steering wheel, Front centre console cooler box, Adaptive cruise control, Wireless mobile charging, JBL Premium sound system.