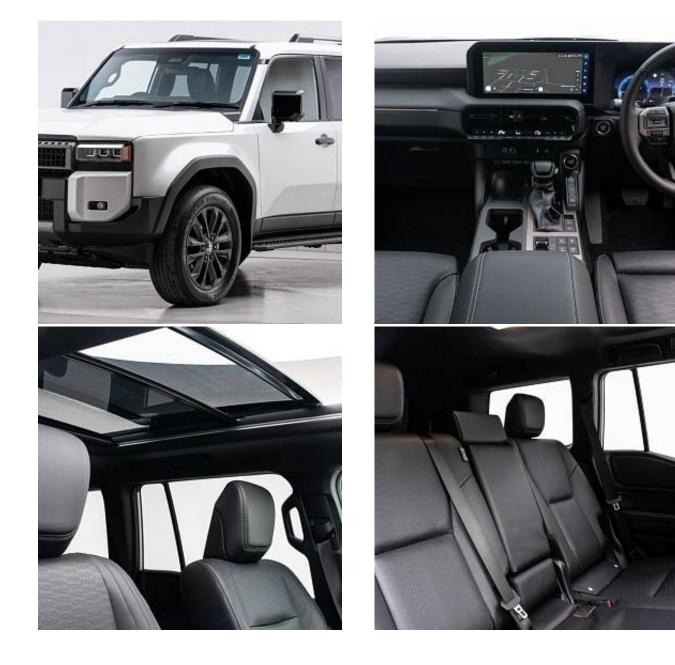

Toyota Land Cruiser Invincible 2.8 Sliding panoramic sunroof, 20" Dark grey alloys, 12.3" multi-information multimedia colour display screen, Digital rear view mirror, 3 Mode integrated sport driving, 360 degree panoramic view monitor, Blind spot monitor, Bluetooth telephone connectivity, Crawl control, Electric power steering, Emergency driving stop system, Heated & cooled front electric Black Leather seats with driver memory, Heated & cooled rear seats, Head up display, Heated steering wheel, Front centre console cooler box, Adaptive cruise control, Wireless mobile charging, JBL Premium sound system.