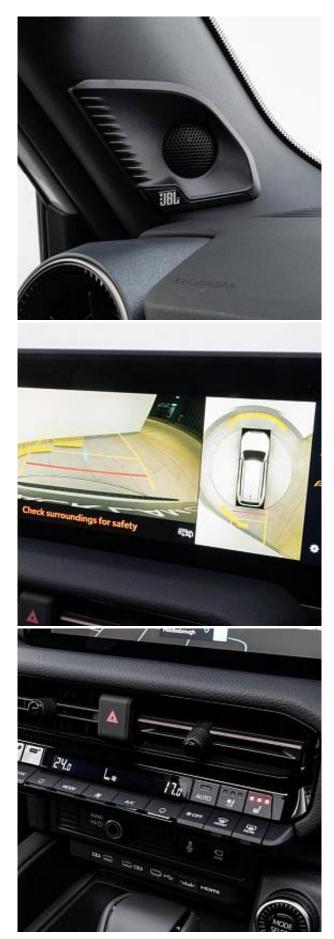

Toyota Land Cruiser Invincible 2.8 Sliding panoramic sunroof, 20" Dark grey alloys, 12.3" multi-information multimedia colour display screen, Digital rear view mirror, 3 Mode integrated sport driving, 360 degree panoramic view monitor, Blind spot monitor, Bluetooth telephone connectivity, Crawl control, Electric power steering, Emergency driving stop system, Heated & cooled front electric Black Leather seats with driver memory, Heated & cooled rear seats, Head up display, Heated steering wheel, Front centre console cooler box, Adaptive cruise control, Wireless mobile charging, JBL Premium sound system.