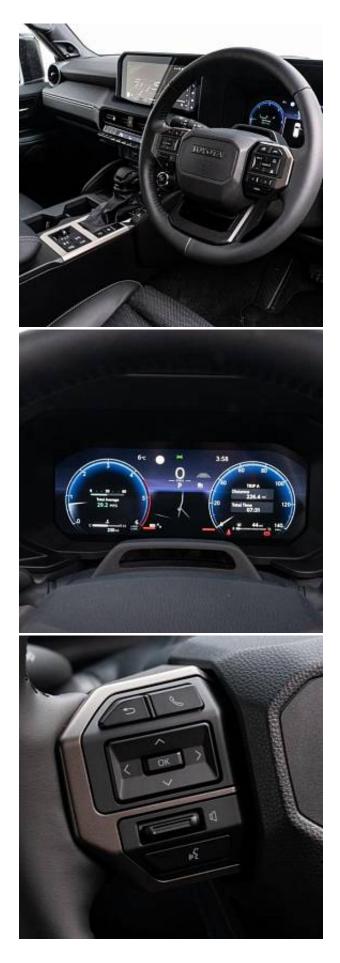

Toyota Land Cruiser Invincible 2.8 Sliding panoramic sunroof, 20" Dark grey alloys, 12.3" multi-information multimedia colour display screen, Digital rear view mirror, 3 Mode integrated sport driving, 360 degree panoramic view monitor, Blind spot monitor, Bluetooth telephone connectivity, Crawl control, Electric power steering, Emergency driving stop system, Heated & cooled front electric Black Leather seats with driver memory, Heated & cooled rear seats, Head up display, Heated steering wheel, Front centre console cooler box, Adaptive cruise control, Wireless mobile charging, JBL Premium sound system.