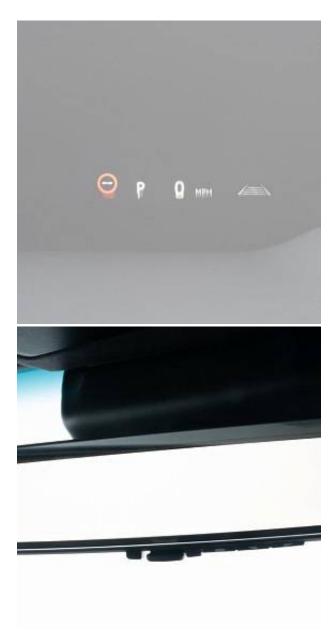

Toyota Land Cruiser Invincible 2.8 Sliding panoramic sunroof, 20" Dark grey alloys, 12.3" multi-information multimedia colour display screen, Digital rear view mirror, 3 Mode integrated sport driving, 360 degree panoramic view monitor, Blind spot monitor, Bluetooth telephone connectivity, Crawl control, Electric power steering, Emergency driving stop system, Heated & cooled front electric Black Leather seats with driver memory, Heated & cooled rear seats, Head up display, Heated steering wheel, Front centre console cooler box, Adaptive cruise control, Wireless mobile charging, JBL Premium sound system.