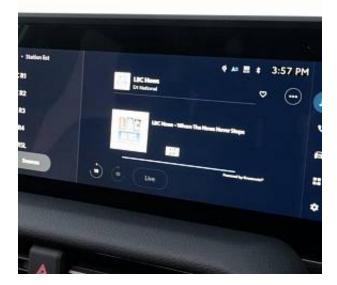

Toyota Land Cruiser Invincible 2.8 Sliding panoramic sunroof, 20" Dark grey alloys, 12.3" multi-information multimedia colour display screen, Digital rear view mirror, 3 Mode integrated sport driving, 360 degree panoramic view monitor, Blind spot monitor, Bluetooth telephone connectivity, Crawl control, Electric power steering, Emergency driving stop system, Heated & cooled front electric Black Leather seats with driver memory, Heated & cooled rear seats, Head up display, Heated steering wheel, Front centre console cooler box, Adaptive cruise control, Wireless mobile charging, JBL Premium sound system.