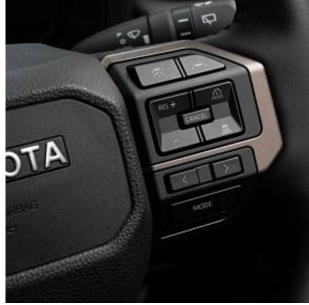

Toyota Land Cruiser Invincible 2.8 Sliding panoramic sunroof, 20" Dark grey alloys, 12.3" multi-information multimedia colour display screen, Digital rear view mirror, 3 Mode integrated sport driving, 360 degree panoramic view monitor, Blind spot monitor, Bluetooth telephone connectivity, Crawl control, Electric power steering, Emergency driving stop system, Heated & cooled front electric Black Leather seats with driver memory, Heated & cooled rear seats, Head up display, Heated steering wheel, Front centre console cooler box, Adaptive cruise control, Wireless mobile charging, JBL Premium sound system.