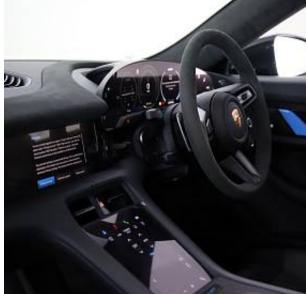

Porsche Taycan Performance Plus 105kWh Turbo GT Weissach 21in Alloy Wheels - Turbo GT - Forged Lightweight, Active Speed Limit Assist, Advanced 4-Zone Climate Control, Aerodynamics Package, BOSE® Surround Sound System, Charging Cable (Mode 3), Deletion of GTS Logo on Sideskirt Inlays, Fire Extinguisher, GT- Sports Steering Wheel in Race-Tex Black with Two Mode Switches, Keyless Drive, Lane Keeping Assist including Traffic Sign Recognition, ParkAssist - Front and Rear with Visual and Audible Warning, Porsche Electric Sport Sound, Reversing Camera, Smartphone Compartment with Wireless Charging, Warn and Brake Assist including Pedestrian Protection.