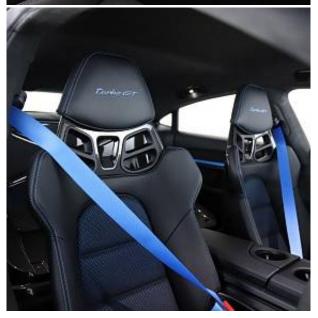

Porsche Taycan Performance Plus 105kWh Turbo GT Weissach 21in Alloy Wheels - Turbo GT - Forged Lightweight, Active Speed Limit Assist, Advanced 4-Zone Climate Control, Aerodynamics Package, BOSE® Surround Sound System, Charging Cable (Mode 3), Deletion of GTS Logo on Sideskirt Inlays, Fire Extinguisher, GT- Sports Steering Wheel in Race-Tex Black with Two Mode Switches, Keyless Drive, Lane Keeping Assist including Traffic Sign Recognition, ParkAssist - Front and Rear with Visual and Audible Warning, Porsche Electric Sport Sound, Reversing Camera, Smartphone Compartment with Wireless Charging, Warn and Brake Assist including Pedestrian Protection.