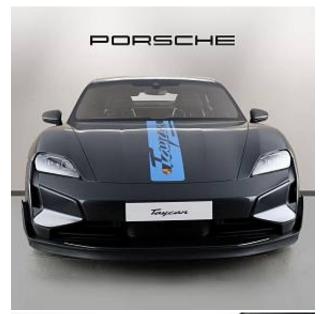

## Unit №21559

| Automobile        | Porsche Taycan Performance Plus | Выпуск          | January 2025          |
|-------------------|---------------------------------|-----------------|-----------------------|
| Miles             | 10 miles                        | Exterior color  | Volcano Grey metallic |
| Fuel type         | Electric                        | Engine size     | 0 1                   |
| BHP               | 1020 ph                         | Body type       | Saloon                |
| Transmission      | Automatic                       | Interior color  | Two color             |
| Количество дверей | 4                               | Количество мест | 2                     |
| Combined MPG      | 0 l/100km                       | Drive type      | 4WD                   |
| Price:            | € 261 500                       |                 |                       |

Porsche Taycan Performance Plus 105kWh Turbo GT Weissach 21in Alloy Wheels - Turbo GT - Forged Lightweight, Active Speed Limit Assist, Advanced 4-Zone Climate Control, Aerodynamics Package, BOSE® Surround Sound System, Charging Cable (Mode 3), Deletion of GTS Logo on Sideskirt Inlays, Fire Extinguisher, GT- Sports Steering Wheel in Race-Tex Black with Two Mode Switches, Keyless Drive, Lane Keeping Assist including Traffic Sign Recognition, ParkAssist - Front and Rear with Visual and Audible Warning, Porsche Electric Sport Sound, Reversing Camera, Smartphone Compartment with Wireless Charging, Warn and Brake Assist including Pedestrian Protection.