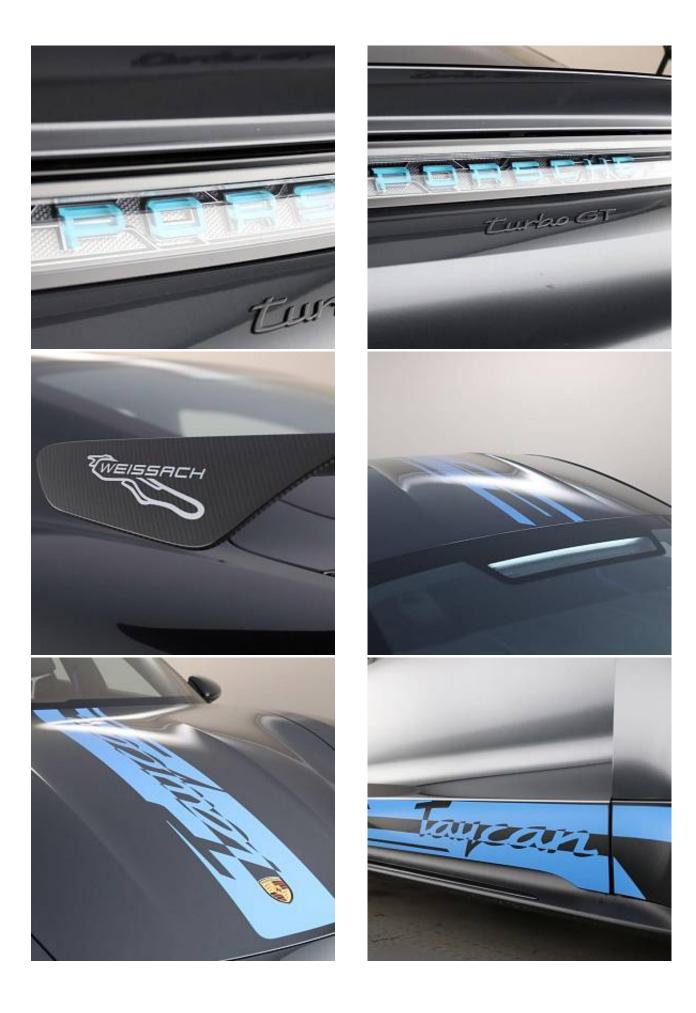

Porsche Taycan Performance Plus 105kWh Turbo GT Weissach 21in Alloy Wheels - Turbo GT - Forged Lightweight, Active Speed Limit Assist, Advanced 4-Zone Climate Control, Aerodynamics Package, BOSE® Surround Sound System, Charging Cable (Mode 3), Deletion of GTS Logo on Sideskirt Inlays, Fire Extinguisher, GT- Sports Steering Wheel in Race-Tex Black with Two Mode Switches, Keyless Drive, Lane Keeping Assist including Traffic Sign Recognition, ParkAssist - Front and Rear with Visual and Audible Warning, Porsche Electric Sport Sound, Reversing Camera, Smartphone Compartment with Wireless Charging, Warn and Brake Assist including Pedestrian Protection.