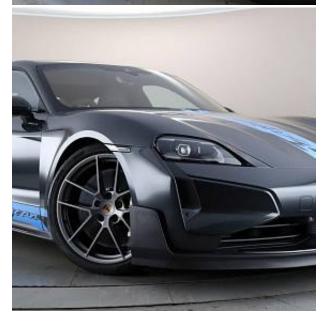

## Unit №21559

| Automobile        | Porsche Taycan Performance Plus | Выпуск          | January 2025          |
|-------------------|---------------------------------|-----------------|-----------------------|
| Miles             | 10 miles                        | Exterior color  | Volcano Grey metallic |
| Fuel type         | Electric                        | Engine size     | 0 1                   |
| BHP               | 1020 ph                         | Body type       | Saloon                |
| Transmission      | Automatic                       | Interior color  | Two color             |
| Количество дверей | 4                               | Количество мест | 2                     |
| Combined MPG      | 0 l/100km                       | Drive type      | 4WD                   |
| Price:            | € 261 500                       |                 |                       |

Porsche Taycan Performance Plus 105kWh Turbo GT Weissach 21in Alloy Wheels - Turbo GT - Forged Lightweight, Active Speed Limit Assist, Advanced 4-Zone Climate Control, Aerodynamics Package, BOSE® Surround Sound System, Charging Cable (Mode 3), Deletion of GTS Logo on Sideskirt Inlays, Fire Extinguisher, GT- Sports Steering Wheel in Race-Tex Black with Two Mode Switches, Keyless Drive, Lane Keeping Assist including Traffic Sign Recognition, ParkAssist - Front and Rear with Visual and Audible Warning, Porsche Electric Sport Sound, Reversing Camera, Smartphone Compartment with Wireless Charging, Warn and Brake Assist including Pedestrian Protection.