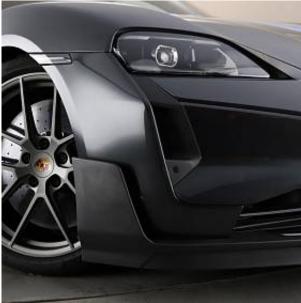

## Unit №21559

| Automobile        | Porsche Taycan Performance Plus | Выпуск          | January 2025          |
|-------------------|---------------------------------|-----------------|-----------------------|
| Miles             | 10 miles                        | Exterior color  | Volcano Grey metallic |
| Fuel type         | Electric                        | Engine size     | 0 1                   |
| BHP               | 1020 ph                         | Body type       | Saloon                |
| Transmission      | Automatic                       | Interior color  | Two color             |
| Количество дверей | 4                               | Количество мест | 2                     |
| Combined MPG      | 0 l/100km                       | Drive type      | 4WD                   |
| Price:            | € 261 500                       |                 |                       |

Porsche Taycan Performance Plus 105kWh Turbo GT Weissach 21in Alloy Wheels - Turbo GT - Forged Lightweight, Active Speed Limit Assist, Advanced 4-Zone Climate Control, Aerodynamics Package, BOSE® Surround Sound System, Charging Cable (Mode 3), Deletion of GTS Logo on Sideskirt Inlays, Fire Extinguisher, GT- Sports Steering Wheel in Race-Tex Black with Two Mode Switches, Keyless Drive, Lane Keeping Assist including Traffic Sign Recognition, ParkAssist - Front and Rear with Visual and Audible Warning, Porsche Electric Sport Sound, Reversing Camera, Smartphone Compartment with Wireless Charging, Warn and Brake Assist including Pedestrian Protection.