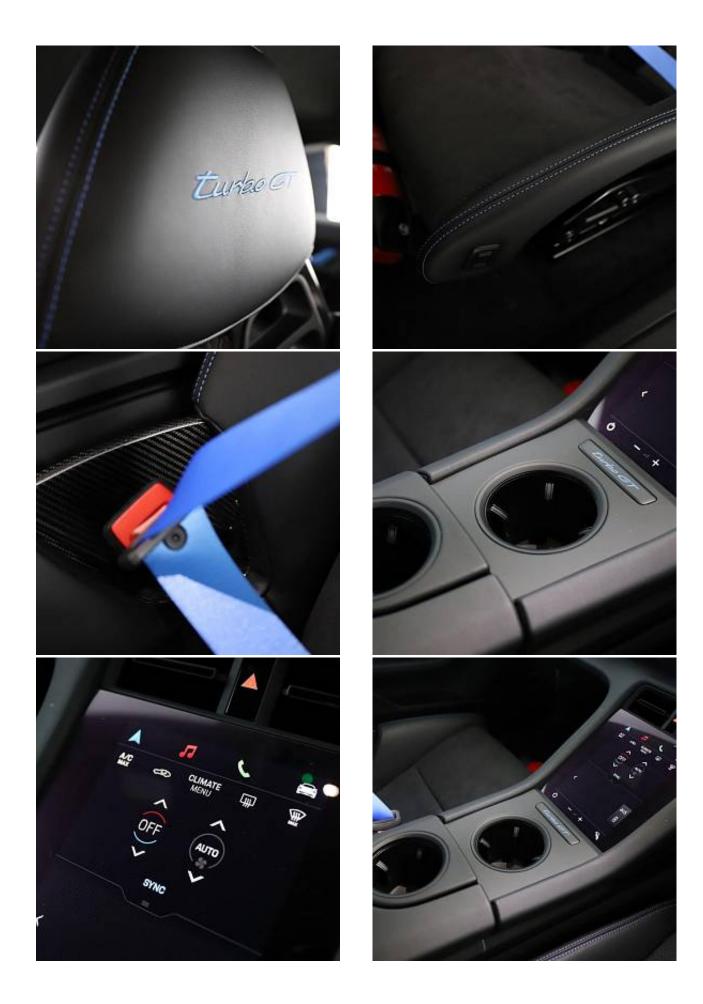

Porsche Taycan Performance Plus 105kWh Turbo GT Weissach 21in Alloy Wheels - Turbo GT - Forged Lightweight, Active Speed Limit Assist, Advanced 4-Zone Climate Control, Aerodynamics Package, BOSE® Surround Sound System, Charging Cable (Mode 3), Deletion of GTS Logo on Sideskirt Inlays, Fire Extinguisher, GT- Sports Steering Wheel in Race-Tex Black with Two Mode Switches, Keyless Drive, Lane Keeping Assist including Traffic Sign Recognition, ParkAssist - Front and Rear with Visual and Audible Warning, Porsche Electric Sport Sound, Reversing Camera, Smartphone Compartment with Wireless Charging, Warn and Brake Assist including Pedestrian Protection.