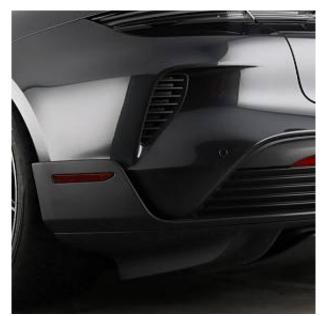

## Unit №21559

| Automobile        | Porsche Taycan Performance Plus | Выпуск          | January 2025          |
|-------------------|---------------------------------|-----------------|-----------------------|
| Miles             | 10 miles                        | Exterior color  | Volcano Grey metallic |
| Fuel type         | Electric                        | Engine size     | 0 1                   |
| BHP               | 1020 ph                         | Body type       | Saloon                |
| Transmission      | Automatic                       | Interior color  | Two color             |
| Количество дверей | 4                               | Количество мест | 2                     |
| Combined MPG      | 0 l/100km                       | Drive type      | 4WD                   |
| Price:            | € 261 500                       |                 |                       |

Porsche Taycan Performance Plus 105kWh Turbo GT Weissach 21in Alloy Wheels - Turbo GT - Forged Lightweight, Active Speed Limit Assist, Advanced 4-Zone Climate Control, Aerodynamics Package, BOSE® Surround Sound System, Charging Cable (Mode 3), Deletion of GTS Logo on Sideskirt Inlays, Fire Extinguisher, GT- Sports Steering Wheel in Race-Tex Black with Two Mode Switches, Keyless Drive, Lane Keeping Assist including Traffic Sign Recognition, ParkAssist - Front and Rear with Visual and Audible Warning, Porsche Electric Sport Sound, Reversing Camera, Smartphone Compartment with Wireless Charging, Warn and Brake Assist including Pedestrian Protection.