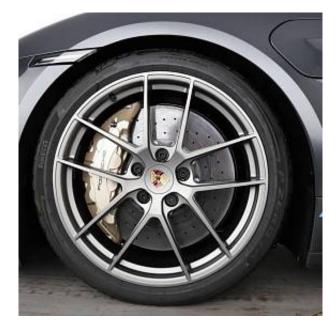

Porsche Taycan Performance Plus 105kWh Turbo GT Weissach 21in Alloy Wheels - Turbo GT - Forged Lightweight, Active Speed Limit Assist, Advanced 4-Zone Climate Control, Aerodynamics Package, BOSE® Surround Sound System, Charging Cable (Mode 3), Deletion of GTS Logo on Sideskirt Inlays, Fire Extinguisher, GT- Sports Steering Wheel in Race-Tex Black with Two Mode Switches, Keyless Drive, Lane Keeping Assist including Traffic Sign Recognition, ParkAssist - Front and Rear with Visual and Audible Warning, Porsche Electric Sport Sound, Reversing Camera, Smartphone Compartment with Wireless Charging, Warn and Brake Assist including Pedestrian Protection.