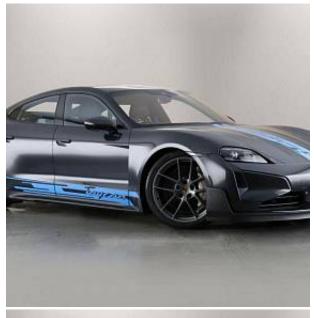

## Unit №21559

| Automobile        | Porsche Taycan Performance Plus | Выпуск          | January 2025          |
|-------------------|---------------------------------|-----------------|-----------------------|
| Miles             | 10 miles                        | Exterior color  | Volcano Grey metallic |
| Fuel type         | Electric                        | Engine size     | 0 1                   |
| BHP               | 1020 ph                         | Body type       | Saloon                |
| Transmission      | Automatic                       | Interior color  | Two color             |
| Количество дверей | 4                               | Количество мест | 2                     |
| Combined MPG      | 0 l/100km                       | Drive type      | 4WD                   |
| Price:            | € 261 500                       |                 |                       |

Porsche Taycan Performance Plus 105kWh Turbo GT Weissach 21in Alloy Wheels - Turbo GT - Forged Lightweight, Active Speed Limit Assist, Advanced 4-Zone Climate Control, Aerodynamics Package, BOSE® Surround Sound System, Charging Cable (Mode 3), Deletion of GTS Logo on Sideskirt Inlays, Fire Extinguisher, GT- Sports Steering Wheel in Race-Tex Black with Two Mode Switches, Keyless Drive, Lane Keeping Assist including Traffic Sign Recognition, ParkAssist - Front and Rear with Visual and Audible Warning, Porsche Electric Sport Sound, Reversing Camera, Smartphone Compartment with Wireless Charging, Warn and Brake Assist including Pedestrian Protection.