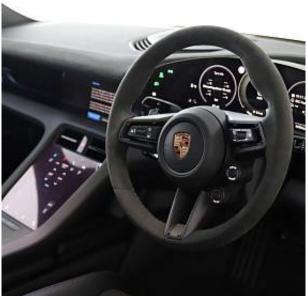

Porsche Taycan Performance Plus 105kWh Turbo GT Weissach 21in Alloy Wheels - Turbo GT - Forged Lightweight, Active Speed Limit Assist, Advanced 4-Zone Climate Control, Aerodynamics Package, BOSE® Surround Sound System, Charging Cable (Mode 3), Deletion of GTS Logo on Sideskirt Inlays, Fire Extinguisher, GT- Sports Steering Wheel in Race-Tex Black with Two Mode Switches, Keyless Drive, Lane Keeping Assist including Traffic Sign Recognition, ParkAssist - Front and Rear with Visual and Audible Warning, Porsche Electric Sport Sound, Reversing Camera, Smartphone Compartment with Wireless Charging, Warn and Brake Assist including Pedestrian Protection.