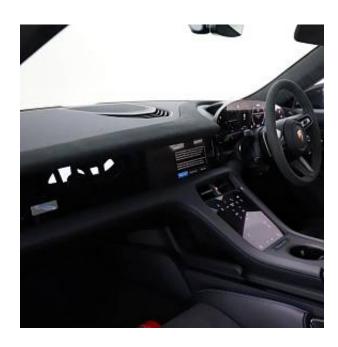

Porsche Taycan Performance Plus 105kWh Turbo GT Weissach 21in Alloy Wheels - Turbo GT - Forged Lightweight, Active Speed Limit Assist, Advanced 4-Zone Climate Control, Aerodynamics Package, BOSE® Surround Sound System, Charging Cable (Mode 3), Deletion of GTS Logo on Sideskirt Inlays, Fire Extinguisher, GT- Sports Steering Wheel in Race-Tex Black with Two Mode Switches, Keyless Drive, Lane Keeping Assist including Traffic Sign Recognition, ParkAssist - Front and Rear with Visual and Audible Warning, Porsche Electric Sport Sound, Reversing Camera, Smartphone Compartment with Wireless Charging, Warn and Brake Assist including Pedestrian Protection.