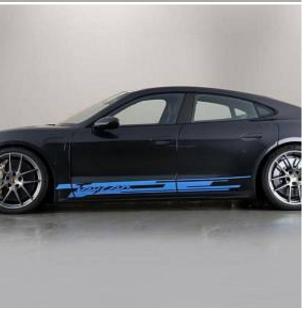

## Unit №21559

| Automobile        | Porsche Taycan Performance Plus | Выпуск          | January 2025          |
|-------------------|---------------------------------|-----------------|-----------------------|
| Miles             | 10 miles                        | Exterior color  | Volcano Grey metallic |
| Fuel type         | Electric                        | Engine size     | 0 1                   |
| BHP               | 1020 ph                         | Body type       | Saloon                |
| Transmission      | Automatic                       | Interior color  | Two color             |
| Количество дверей | 4                               | Количество мест | 2                     |
| Combined MPG      | 0 l/100km                       | Drive type      | 4WD                   |
| Price:            | € 261 500                       |                 |                       |

Porsche Taycan Performance Plus 105kWh Turbo GT Weissach 21in Alloy Wheels - Turbo GT - Forged Lightweight, Active Speed Limit Assist, Advanced 4-Zone Climate Control, Aerodynamics Package, BOSE® Surround Sound System, Charging Cable (Mode 3), Deletion of GTS Logo on Sideskirt Inlays, Fire Extinguisher, GT- Sports Steering Wheel in Race-Tex Black with Two Mode Switches, Keyless Drive, Lane Keeping Assist including Traffic Sign Recognition, ParkAssist - Front and Rear with Visual and Audible Warning, Porsche Electric Sport Sound, Reversing Camera, Smartphone Compartment with Wireless Charging, Warn and Brake Assist including Pedestrian Protection.