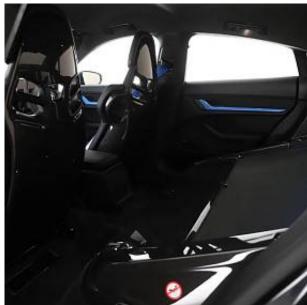

Porsche Taycan Performance Plus 105kWh Turbo GT Weissach 21in Alloy Wheels - Turbo GT - Forged Lightweight, Active Speed Limit Assist, Advanced 4-Zone Climate Control, Aerodynamics Package, BOSE® Surround Sound System, Charging Cable (Mode 3), Deletion of GTS Logo on Sideskirt Inlays, Fire Extinguisher, GT- Sports Steering Wheel in Race-Tex Black with Two Mode Switches, Keyless Drive, Lane Keeping Assist including Traffic Sign Recognition, ParkAssist - Front and Rear with Visual and Audible Warning, Porsche Electric Sport Sound, Reversing Camera, Smartphone Compartment with Wireless Charging, Warn and Brake Assist including Pedestrian Protection.