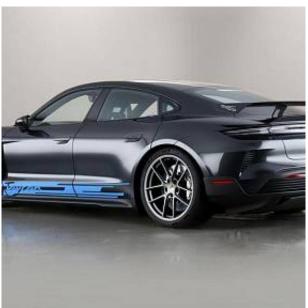

## Unit №21559

| Automobile        | Porsche Taycan Performance Plus | Выпуск          | January 2025          |
|-------------------|---------------------------------|-----------------|-----------------------|
| Miles             | 10 miles                        | Exterior color  | Volcano Grey metallic |
| Fuel type         | Electric                        | Engine size     | 0 1                   |
| BHP               | 1020 ph                         | Body type       | Saloon                |
| Transmission      | Automatic                       | Interior color  | Two color             |
| Количество дверей | 4                               | Количество мест | 2                     |
| Combined MPG      | 0 l/100km                       | Drive type      | 4WD                   |
| Price:            | € 261 500                       |                 |                       |

Porsche Taycan Performance Plus 105kWh Turbo GT Weissach 21in Alloy Wheels - Turbo GT - Forged Lightweight, Active Speed Limit Assist, Advanced 4-Zone Climate Control, Aerodynamics Package, BOSE® Surround Sound System, Charging Cable (Mode 3), Deletion of GTS Logo on Sideskirt Inlays, Fire Extinguisher, GT- Sports Steering Wheel in Race-Tex Black with Two Mode Switches, Keyless Drive, Lane Keeping Assist including Traffic Sign Recognition, ParkAssist - Front and Rear with Visual and Audible Warning, Porsche Electric Sport Sound, Reversing Camera, Smartphone Compartment with Wireless Charging, Warn and Brake Assist including Pedestrian Protection.