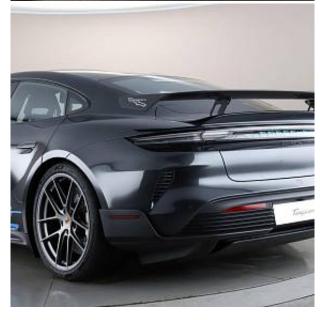

## Unit №21559

| Automobile        | Porsche Taycan Performance Plus | Выпуск          | January 2025          |
|-------------------|---------------------------------|-----------------|-----------------------|
| Miles             | 10 miles                        | Exterior color  | Volcano Grey metallic |
| Fuel type         | Electric                        | Engine size     | 0 1                   |
| BHP               | 1020 ph                         | Body type       | Saloon                |
| Transmission      | Automatic                       | Interior color  | Two color             |
| Количество дверей | 4                               | Количество мест | 2                     |
| Combined MPG      | 0 l/100km                       | Drive type      | 4WD                   |
| Price:            | € 261 500                       |                 |                       |

Porsche Taycan Performance Plus 105kWh Turbo GT Weissach 21in Alloy Wheels - Turbo GT - Forged Lightweight, Active Speed Limit Assist, Advanced 4-Zone Climate Control, Aerodynamics Package, BOSE® Surround Sound System, Charging Cable (Mode 3), Deletion of GTS Logo on Sideskirt Inlays, Fire Extinguisher, GT- Sports Steering Wheel in Race-Tex Black with Two Mode Switches, Keyless Drive, Lane Keeping Assist including Traffic Sign Recognition, ParkAssist - Front and Rear with Visual and Audible Warning, Porsche Electric Sport Sound, Reversing Camera, Smartphone Compartment with Wireless Charging, Warn and Brake Assist including Pedestrian Protection.