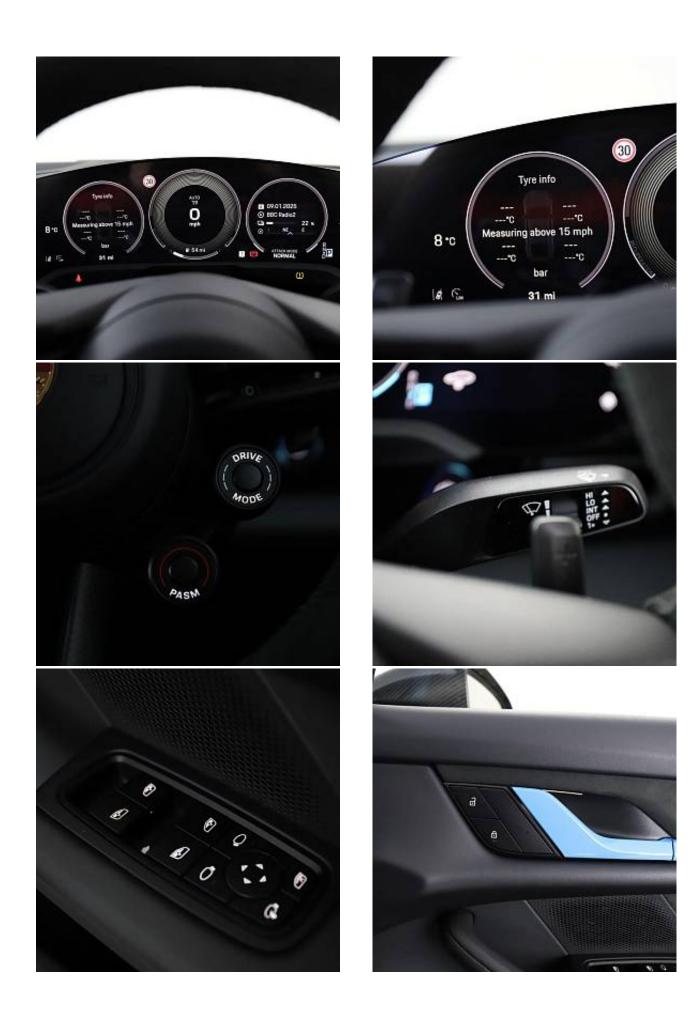

Porsche Taycan Performance Plus 105kWh Turbo GT Weissach 21in Alloy Wheels - Turbo GT - Forged Lightweight, Active Speed Limit Assist, Advanced 4-Zone Climate Control, Aerodynamics Package, BOSE® Surround Sound System, Charging Cable (Mode 3), Deletion of GTS Logo on Sideskirt Inlays, Fire Extinguisher, GT- Sports Steering Wheel in Race-Tex Black with Two Mode Switches, Keyless Drive, Lane Keeping Assist including Traffic Sign Recognition, ParkAssist - Front and Rear with Visual and Audible Warning, Porsche Electric Sport Sound, Reversing Camera, Smartphone Compartment with Wireless Charging, Warn and Brake Assist including Pedestrian Protection.