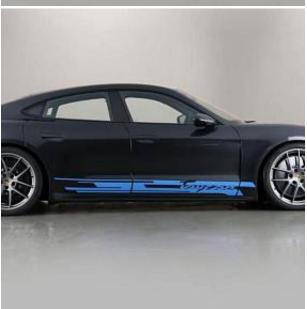

## Unit №21559

| Automobile        | Porsche Taycan Performance Plus | Выпуск          | January 2025          |
|-------------------|---------------------------------|-----------------|-----------------------|
| Miles             | 10 miles                        | Exterior color  | Volcano Grey metallic |
| Fuel type         | Electric                        | Engine size     | 0 1                   |
| BHP               | 1020 ph                         | Body type       | Saloon                |
| Transmission      | Automatic                       | Interior color  | Two color             |
| Количество дверей | 4                               | Количество мест | 2                     |
| Combined MPG      | 0 l/100km                       | Drive type      | 4WD                   |
| Price:            | € 261 500                       |                 |                       |

Porsche Taycan Performance Plus 105kWh Turbo GT Weissach 21in Alloy Wheels - Turbo GT - Forged Lightweight, Active Speed Limit Assist, Advanced 4-Zone Climate Control, Aerodynamics Package, BOSE® Surround Sound System, Charging Cable (Mode 3), Deletion of GTS Logo on Sideskirt Inlays, Fire Extinguisher, GT- Sports Steering Wheel in Race-Tex Black with Two Mode Switches, Keyless Drive, Lane Keeping Assist including Traffic Sign Recognition, ParkAssist - Front and Rear with Visual and Audible Warning, Porsche Electric Sport Sound, Reversing Camera, Smartphone Compartment with Wireless Charging, Warn and Brake Assist including Pedestrian Protection.