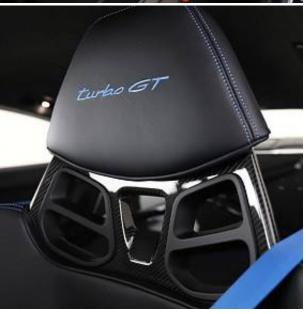

Porsche Taycan Performance Plus 105kWh Turbo GT Weissach 21in Alloy Wheels - Turbo GT - Forged Lightweight, Active Speed Limit Assist, Advanced 4-Zone Climate Control, Aerodynamics Package, BOSE® Surround Sound System, Charging Cable (Mode 3), Deletion of GTS Logo on Sideskirt Inlays, Fire Extinguisher, GT- Sports Steering Wheel in Race-Tex Black with Two Mode Switches, Keyless Drive, Lane Keeping Assist including Traffic Sign Recognition, ParkAssist - Front and Rear with Visual and Audible Warning, Porsche Electric Sport Sound, Reversing Camera, Smartphone Compartment with Wireless Charging, Warn and Brake Assist including Pedestrian Protection.