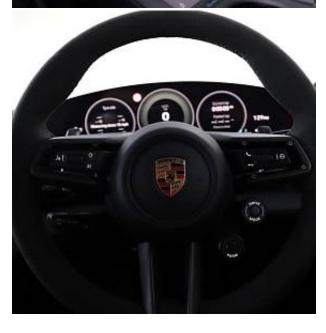

Porsche Taycan Performance Plus 105kWh Turbo GT Weissach 21in Alloy Wheels - Turbo GT - Forged Lightweight, Active Speed Limit Assist, Advanced 4-Zone Climate Control, Aerodynamics Package, BOSE® Surround Sound System, Charging Cable (Mode 3), Deletion of GTS Logo on Sideskirt Inlays, Fire Extinguisher, GT- Sports Steering Wheel in Race-Tex Black with Two Mode Switches, Keyless Drive, Lane Keeping Assist including Traffic Sign Recognition, ParkAssist - Front and Rear with Visual and Audible Warning, Porsche Electric Sport Sound, Reversing Camera, Smartphone Compartment with Wireless Charging, Warn and Brake Assist including Pedestrian Protection.