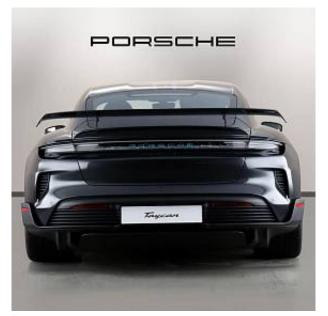

## Unit №21559

| Automobile        | Porsche Taycan Performance Plus | Выпуск          | January 2025          |
|-------------------|---------------------------------|-----------------|-----------------------|
| Miles             | 10 miles                        | Exterior color  | Volcano Grey metallic |
| Fuel type         | Electric                        | Engine size     | 0 1                   |
| BHP               | 1020 ph                         | Body type       | Saloon                |
| Transmission      | Automatic                       | Interior color  | Two color             |
| Количество дверей | 4                               | Количество мест | 2                     |
| Combined MPG      | 0 l/100km                       | Drive type      | 4WD                   |
| Price:            | € 261 500                       |                 |                       |

Porsche Taycan Performance Plus 105kWh Turbo GT Weissach 21in Alloy Wheels - Turbo GT - Forged Lightweight, Active Speed Limit Assist, Advanced 4-Zone Climate Control, Aerodynamics Package, BOSE® Surround Sound System, Charging Cable (Mode 3), Deletion of GTS Logo on Sideskirt Inlays, Fire Extinguisher, GT- Sports Steering Wheel in Race-Tex Black with Two Mode Switches, Keyless Drive, Lane Keeping Assist including Traffic Sign Recognition, ParkAssist - Front and Rear with Visual and Audible Warning, Porsche Electric Sport Sound, Reversing Camera, Smartphone Compartment with Wireless Charging, Warn and Brake Assist including Pedestrian Protection.