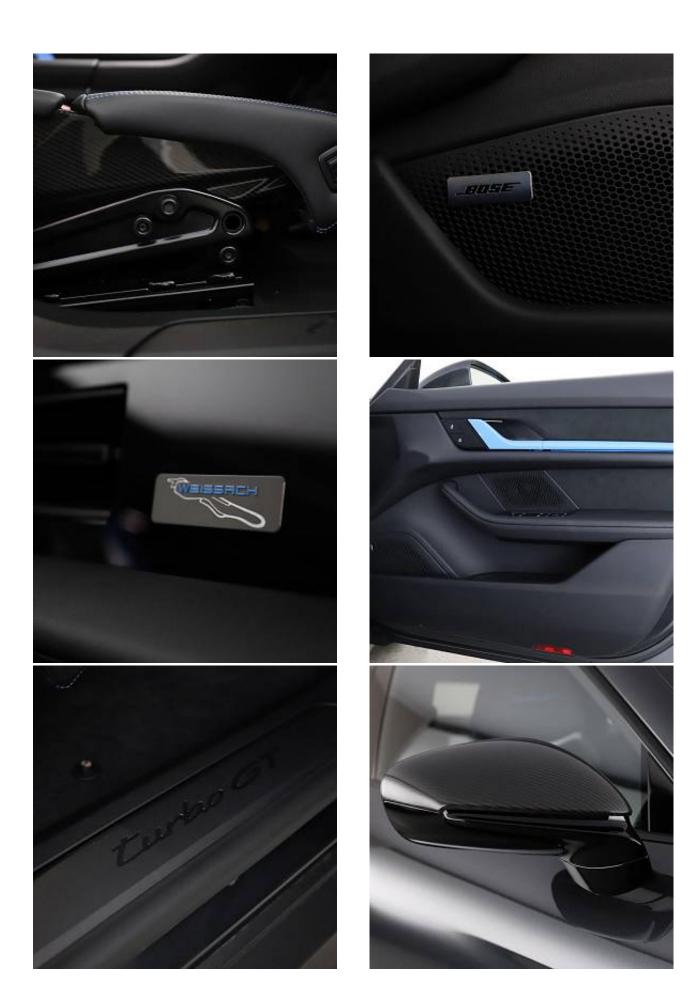

Porsche Taycan Performance Plus 105kWh Turbo GT Weissach 21in Alloy Wheels - Turbo GT - Forged Lightweight, Active Speed Limit Assist, Advanced 4-Zone Climate Control, Aerodynamics Package, BOSE® Surround Sound System, Charging Cable (Mode 3), Deletion of GTS Logo on Sideskirt Inlays, Fire Extinguisher, GT- Sports Steering Wheel in Race-Tex Black with Two Mode Switches, Keyless Drive, Lane Keeping Assist including Traffic Sign Recognition, ParkAssist - Front and Rear with Visual and Audible Warning, Porsche Electric Sport Sound, Reversing Camera, Smartphone Compartment with Wireless Charging, Warn and Brake Assist including Pedestrian Protection.