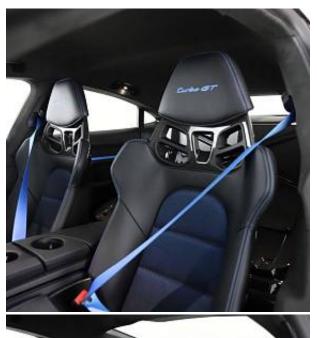

Porsche Taycan Performance Plus 105kWh Turbo GT Weissach 21in Alloy Wheels - Turbo GT - Forged Lightweight, Active Speed Limit Assist, Advanced 4-Zone Climate Control, Aerodynamics Package, BOSE® Surround Sound System, Charging Cable (Mode 3), Deletion of GTS Logo on Sideskirt Inlays, Fire Extinguisher, GT- Sports Steering Wheel in Race-Tex Black with Two Mode Switches, Keyless Drive, Lane Keeping Assist including Traffic Sign Recognition, ParkAssist - Front and Rear with Visual and Audible Warning, Porsche Electric Sport Sound, Reversing Camera, Smartphone Compartment with Wireless Charging, Warn and Brake Assist including Pedestrian Protection.