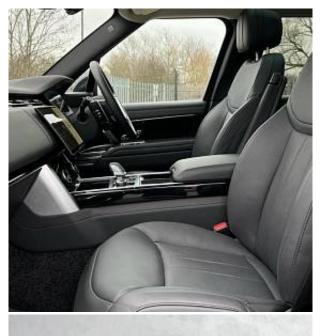

Land Rover Range Rover P440e SE 3.0 Panoramic Roof, 21 inch Alloy Wheels - Style 5112 Silver, Black Contrast Roof, Privacy Glass, Meridian Sound System, Android Auto, Bluetooth connectivity streaming, Connected navigation pro, Digital Audio Broadcast radio-DAB, Online pack with data plan - Range Rover, Wireless device charging with phone signal booster, 360 parking aid, 3D view, Adaptive cruise control with steering assist, Blind spot assist, Driver condition response, Head Up Display, Park Assist, Traffic sign recognition with adaptive speed limiter, 20-Way Heated and Ventilated Electric Front Seats with Power Recline Heated Rear Seats, ClearSight Interior Rear View Mirror, Front Centre Console Refrigerator Compartment, Heated steering wheel, Veneer - Gloss Grand Black, Semi Aniline Leather - Ebony with Ebony Interior, Advanced Off-Road Capability Pack.