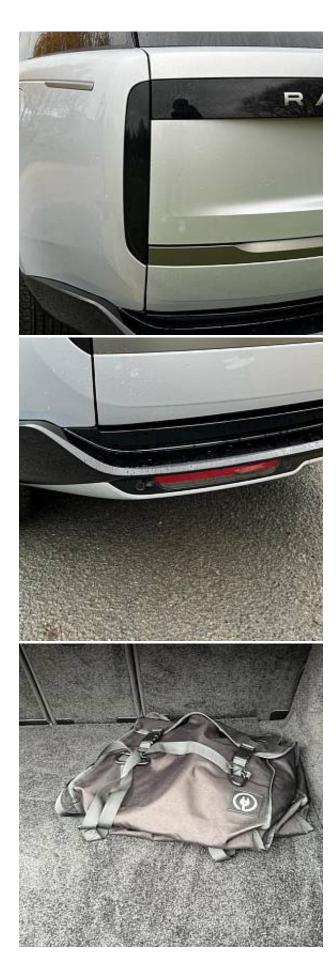

Land Rover Range Rover P440e SE 3.0 Panoramic Roof, 21 inch Alloy Wheels - Style 5112 Silver, Black Contrast Roof, Privacy Glass, Meridian Sound System, Android Auto, Bluetooth connectivity streaming, Connected navigation pro, Digital Audio Broadcast radio-DAB, Online pack with data plan - Range Rover, Wireless device charging with phone signal booster, 360 parking aid, 3D view, Adaptive cruise control with steering assist, Blind spot assist, Driver condition response, Head Up Display, Park Assist, Traffic sign recognition with adaptive speed limiter, 20-Way Heated and Ventilated Electric Front Seats with Power Recline Heated Rear Seats, ClearSight Interior Rear View Mirror, Front Centre Console Refrigerator Compartment, Heated steering wheel, Veneer - Gloss Grand Black, Semi Aniline Leather - Ebony with Ebony Interior, Advanced Off-Road Capability Pack.