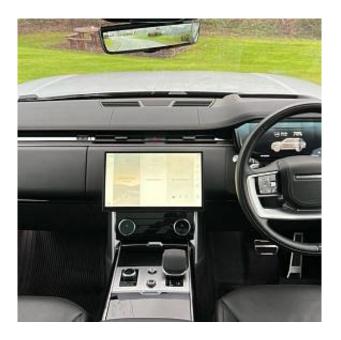

Land Rover Range Rover P440e SE 3.0 Panoramic Roof, 21 inch Alloy Wheels - Style 5112 Silver, Black Contrast Roof, Privacy Glass, Meridian Sound System, Android Auto, Bluetooth connectivity streaming, Connected navigation pro, Digital Audio Broadcast radio-DAB, Online pack with data plan - Range Rover, Wireless device charging with phone signal booster, 360 parking aid, 3D view, Adaptive cruise control with steering assist, Blind spot assist, Driver condition response, Head Up Display, Park Assist, Traffic sign recognition with adaptive speed limiter, 20-Way Heated and Ventilated Electric Front Seats with Power Recline Heated Rear Seats, ClearSight Interior Rear View Mirror, Front Centre Console Refrigerator Compartment, Heated steering wheel, Veneer - Gloss Grand Black, Semi Aniline Leather - Ebony with Ebony Interior, Advanced Off-Road Capability Pack.