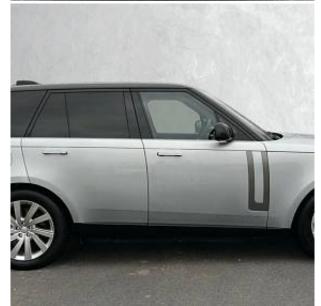

## Unit **№21518**

| Automobile        | Land Rover Range Rover<br>P440e | Выпуск          | October 2022  |
|-------------------|---------------------------------|-----------------|---------------|
| Miles             | 7868 miles                      | Exterior color  | Hakuba Silver |
| Fuel type         | Hybrid (petrol / electric)      | Engine size     | 3000 I        |
| BHP               | 434 ph                          | Body type       | SUV           |
| Transmission      | Automatic                       | Interior color  | Ebony         |
| Количество дверей | 5                               | Количество мест | 5             |
| Combined MPG      | 333.8 l/100km                   | Drive type      | AWD           |
| Price:            | € 114 500                       |                 |               |