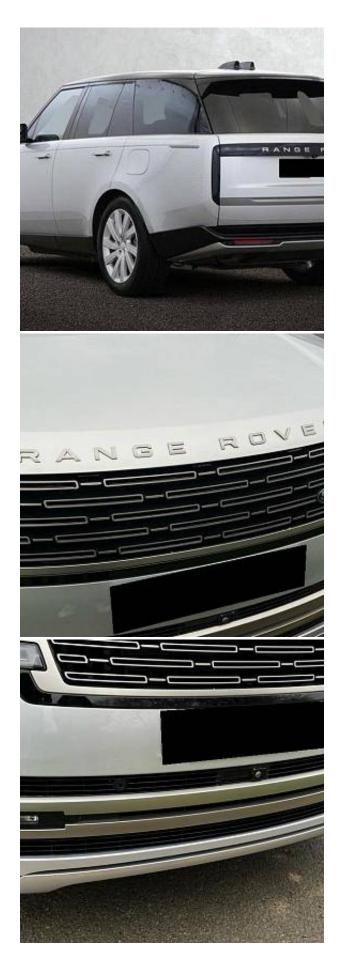

## Unit **№21518**

| Automobile        | Land Rover Range Rover<br>P440e | Выпуск          | October 2022  |
|-------------------|---------------------------------|-----------------|---------------|
| Miles             | 7868 miles                      | Exterior color  | Hakuba Silver |
| Fuel type         | Hybrid (petrol / electric)      | Engine size     | 3000 I        |
| BHP               | 434 ph                          | Body type       | SUV           |
| Transmission      | Automatic                       | Interior color  | Ebony         |
| Количество дверей | 5                               | Количество мест | 5             |
| Combined MPG      | 333.8 l/100km                   | Drive type      | AWD           |
| Price:            | € 114 500                       |                 |               |