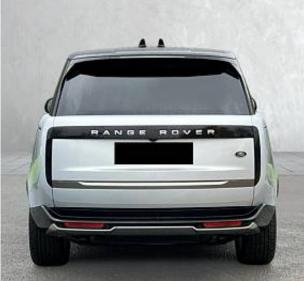

## Unit **№21518**

| Automobile        | Land Rover Range Rover<br>P440e | Выпуск          | October 2022  |
|-------------------|---------------------------------|-----------------|---------------|
| Miles             | 7868 miles                      | Exterior color  | Hakuba Silver |
| Fuel type         | Hybrid (petrol / electric)      | Engine size     | 3000 I        |
| BHP               | 434 ph                          | Body type       | SUV           |
| Transmission      | Automatic                       | Interior color  | Ebony         |
| Количество дверей | 5                               | Количество мест | 5             |
| Combined MPG      | 333.8 l/100km                   | Drive type      | AWD           |
| Price:            | € 114 500                       |                 |               |