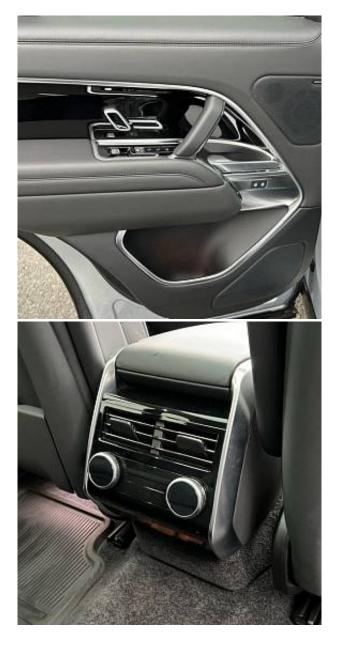

Land Rover Range Rover P440e SE 3.0 Panoramic Roof, 21 inch Alloy Wheels - Style 5112 Silver, Black Contrast Roof, Privacy Glass, Meridian Sound System, Android Auto, Bluetooth connectivity streaming, Connected navigation pro, Digital Audio Broadcast radio-DAB, Online pack with data plan - Range Rover, Wireless device charging with phone signal booster, 360 parking aid, 3D view, Adaptive cruise control with steering assist, Blind spot assist, Driver condition response, Head Up Display, Park Assist, Traffic sign recognition with adaptive speed limiter, 20-Way Heated and Ventilated Electric Front Seats with Power Recline Heated Rear Seats, ClearSight Interior Rear View Mirror, Front Centre Console Refrigerator Compartment, Heated steering wheel, Veneer - Gloss Grand Black, Semi Aniline Leather - Ebony with Ebony Interior, Advanced Off-Road Capability Pack.