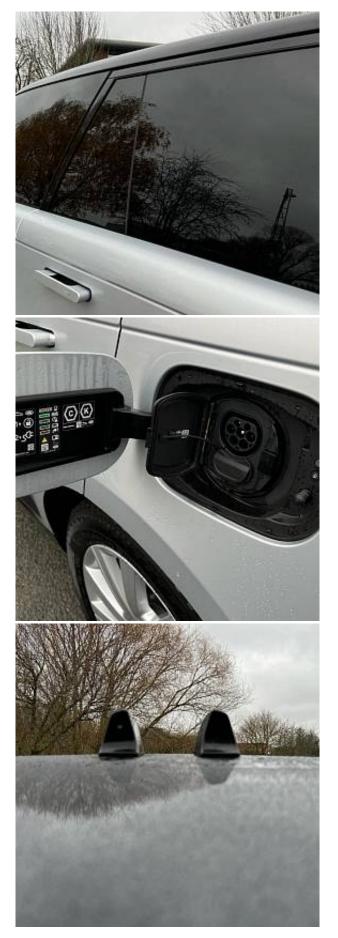

Land Rover Range Rover P440e SE 3.0 Panoramic Roof, 21 inch Alloy Wheels - Style 5112 Silver, Black Contrast Roof, Privacy Glass, Meridian Sound System, Android Auto, Bluetooth connectivity streaming, Connected navigation pro, Digital Audio Broadcast radio-DAB, Online pack with data plan - Range Rover, Wireless device charging with phone signal booster, 360 parking aid, 3D view, Adaptive cruise control with steering assist, Blind spot assist, Driver condition response, Head Up Display, Park Assist, Traffic sign recognition with adaptive speed limiter, 20-Way Heated and Ventilated Electric Front Seats with Power Recline Heated Rear Seats, ClearSight Interior Rear View Mirror, Front Centre Console Refrigerator Compartment, Heated steering wheel, Veneer - Gloss Grand Black, Semi Aniline Leather - Ebony with Ebony Interior, Advanced Off-Road Capability Pack.