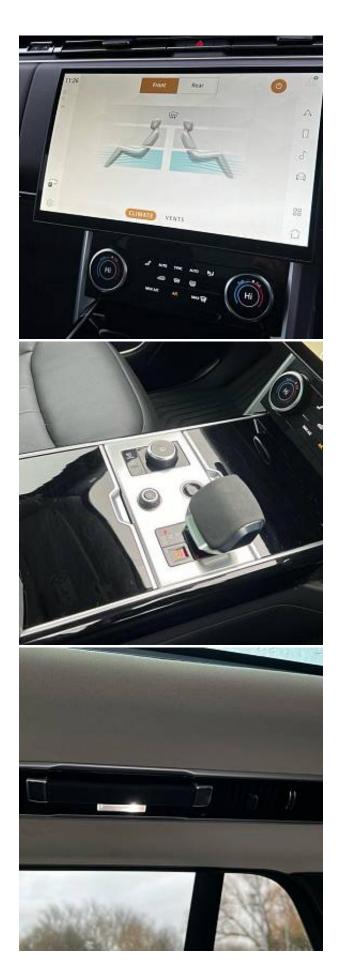

Land Rover Range Rover P440e SE 3.0 Panoramic Roof, 21 inch Alloy Wheels - Style 5112 Silver, Black Contrast Roof, Privacy Glass, Meridian Sound System, Android Auto, Bluetooth connectivity streaming, Connected navigation pro, Digital Audio Broadcast radio-DAB, Online pack with data plan - Range Rover, Wireless device charging with phone signal booster, 360 parking aid, 3D view, Adaptive cruise control with steering assist, Blind spot assist, Driver condition response, Head Up Display, Park Assist, Traffic sign recognition with adaptive speed limiter, 20-Way Heated and Ventilated Electric Front Seats with Power Recline Heated Rear Seats, ClearSight Interior Rear View Mirror, Front Centre Console Refrigerator Compartment, Heated steering wheel, Veneer - Gloss Grand Black, Semi Aniline Leather - Ebony with Ebony Interior, Advanced Off-Road Capability Pack.