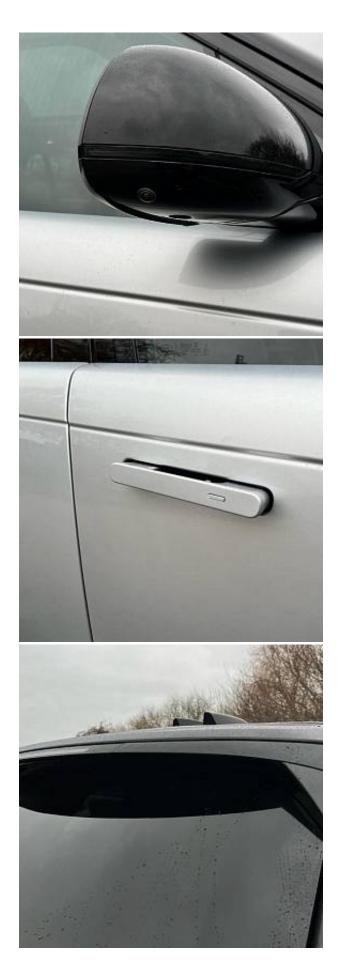

Land Rover Range Rover P440e SE 3.0 Panoramic Roof, 21 inch Alloy Wheels - Style 5112 Silver, Black Contrast Roof, Privacy Glass, Meridian Sound System, Android Auto, Bluetooth connectivity streaming, Connected navigation pro, Digital Audio Broadcast radio-DAB, Online pack with data plan - Range Rover, Wireless device charging with phone signal booster, 360 parking aid, 3D view, Adaptive cruise control with steering assist, Blind spot assist, Driver condition response, Head Up Display, Park Assist, Traffic sign recognition with adaptive speed limiter, 20-Way Heated and Ventilated Electric Front Seats with Power Recline Heated Rear Seats, ClearSight Interior Rear View Mirror, Front Centre Console Refrigerator Compartment, Heated steering wheel, Veneer - Gloss Grand Black, Semi Aniline Leather - Ebony with Ebony Interior, Advanced Off-Road Capability Pack.