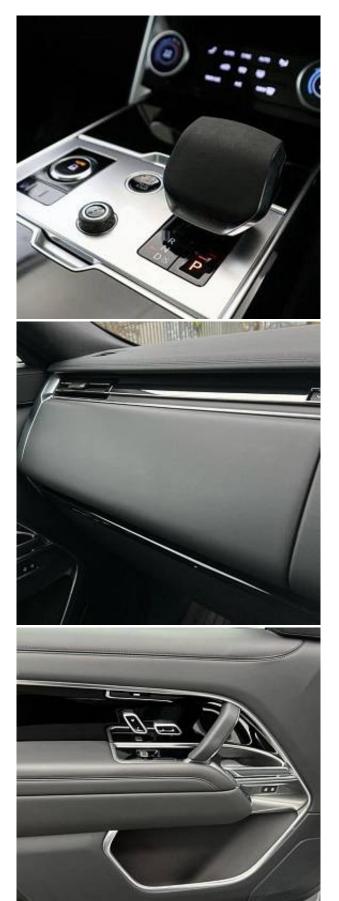

Land Rover Range Rover P440e SE 3.0 Panoramic Roof, 21 inch Alloy Wheels - Style 5112 Silver, Black Contrast Roof, Privacy Glass, Meridian Sound System, Android Auto, Bluetooth connectivity streaming, Connected navigation pro, Digital Audio Broadcast radio-DAB, Online pack with data plan - Range Rover, Wireless device charging with phone signal booster, 360 parking aid, 3D view, Adaptive cruise control with steering assist, Blind spot assist, Driver condition response, Head Up Display, Park Assist, Traffic sign recognition with adaptive speed limiter, 20-Way Heated and Ventilated Electric Front Seats with Power Recline Heated Rear Seats, ClearSight Interior Rear View Mirror, Front Centre Console Refrigerator Compartment, Heated steering wheel, Veneer - Gloss Grand Black, Semi Aniline Leather - Ebony with Ebony Interior, Advanced Off-Road Capability Pack.