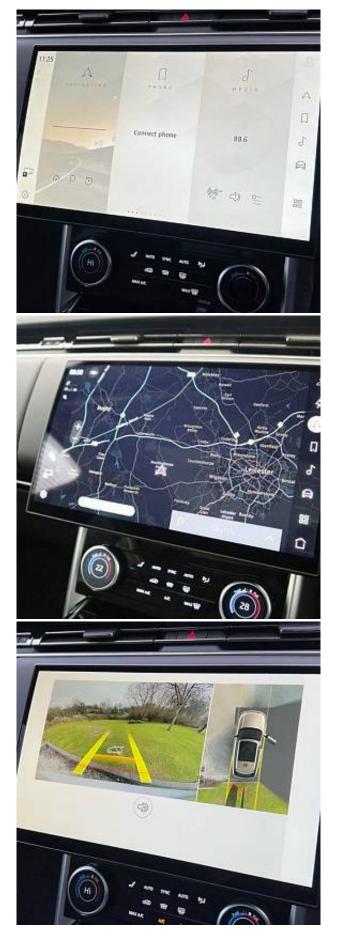

Land Rover Range Rover P440e SE 3.0 Panoramic Roof, 21 inch Alloy Wheels - Style 5112 Silver, Black Contrast Roof, Privacy Glass, Meridian Sound System, Android Auto, Bluetooth connectivity streaming, Connected navigation pro, Digital Audio Broadcast radio-DAB, Online pack with data plan - Range Rover, Wireless device charging with phone signal booster, 360 parking aid, 3D view, Adaptive cruise control with steering assist, Blind spot assist, Driver condition response, Head Up Display, Park Assist, Traffic sign recognition with adaptive speed limiter, 20-Way Heated and Ventilated Electric Front Seats with Power Recline Heated Rear Seats, ClearSight Interior Rear View Mirror, Front Centre Console Refrigerator Compartment, Heated steering wheel, Veneer - Gloss Grand Black, Semi Aniline Leather - Ebony with Ebony Interior, Advanced Off-Road Capability Pack.