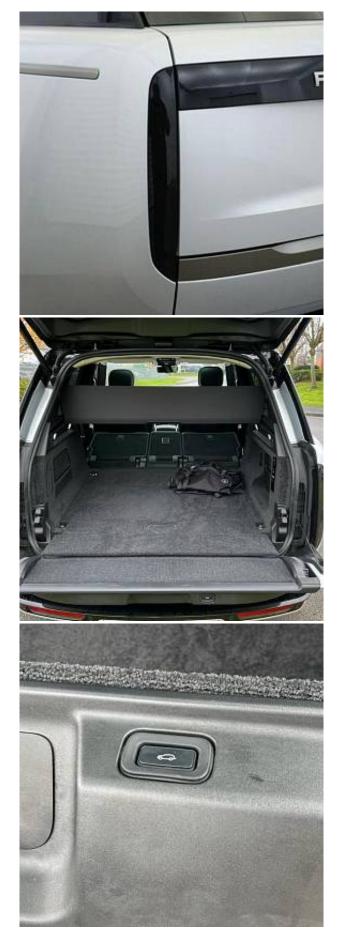

Land Rover Range Rover P440e SE 3.0 Panoramic Roof, 21 inch Alloy Wheels - Style 5112 Silver, Black Contrast Roof, Privacy Glass, Meridian Sound System, Android Auto, Bluetooth connectivity streaming, Connected navigation pro, Digital Audio Broadcast radio-DAB, Online pack with data plan - Range Rover, Wireless device charging with phone signal booster, 360 parking aid, 3D view, Adaptive cruise control with steering assist, Blind spot assist, Driver condition response, Head Up Display, Park Assist, Traffic sign recognition with adaptive speed limiter, 20-Way Heated and Ventilated Electric Front Seats with Power Recline Heated Rear Seats, ClearSight Interior Rear View Mirror, Front Centre Console Refrigerator Compartment, Heated steering wheel, Veneer - Gloss Grand Black, Semi Aniline Leather - Ebony with Ebony Interior, Advanced Off-Road Capability Pack.