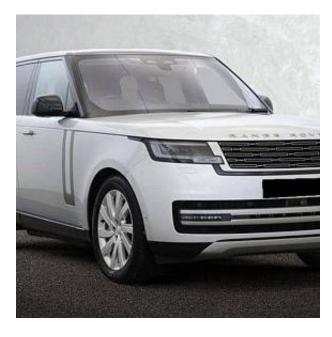

## Unit **№21518**

| Automobile        | Land Rover Range Rover<br>P440e | Выпуск          | October 2022  |
|-------------------|---------------------------------|-----------------|---------------|
| Miles             | 7868 miles                      | Exterior color  | Hakuba Silver |
| Fuel type         | Hybrid (petrol / electric)      | Engine size     | 3000 I        |
| BHP               | 434 ph                          | Body type       | SUV           |
| Transmission      | Automatic                       | Interior color  | Ebony         |
| Количество дверей | 5                               | Количество мест | 5             |
| Combined MPG      | 333.8 l/100km                   | Drive type      | AWD           |
| Price:            | € 114 500                       |                 |               |

Land Rover Range Rover P440e SE 3.0 Panoramic Roof, 21 inch Alloy Wheels - Style 5112 Silver, Black Contrast Roof, Privacy Glass, Meridian Sound System, Android Auto, Bluetooth connectivity streaming, Connected navigation pro, Digital Audio Broadcast radio-DAB, Online pack with data plan - Range Rover, Wireless device charging with phone signal booster, 360 parking aid, 3D view, Adaptive cruise control with steering assist, Blind spot assist, Driver condition response, Head Up Display, Park Assist, Traffic sign recognition with adaptive speed limiter, 20-Way Heated and Ventilated Electric Front Seats with Power Recline Heated Rear Seats, ClearSight Interior Rear View Mirror, Front Centre Console Refrigerator Compartment, Heated steering wheel, Veneer - Gloss Grand Black, Semi Aniline Leather - Ebony with Ebony Interior, Advanced Off-Road Capability Pack.