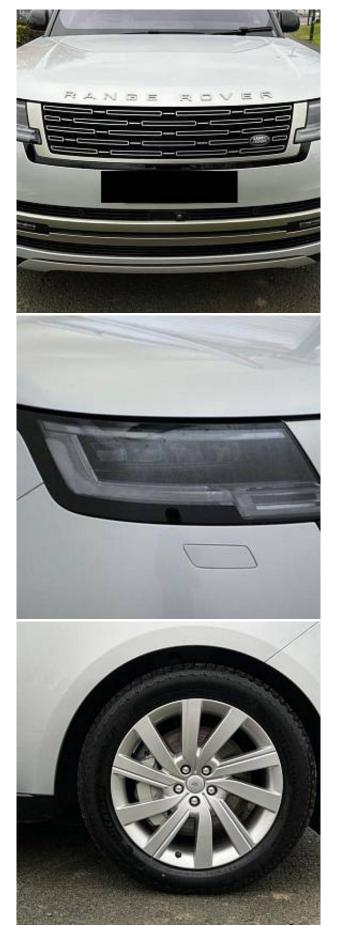

## Unit **№21518**

| Automobile        | Land Rover Range Rover<br>P440e | Выпуск          | October 2022  |
|-------------------|---------------------------------|-----------------|---------------|
| Miles             | 7868 miles                      | Exterior color  | Hakuba Silver |
| Fuel type         | Hybrid (petrol / electric)      | Engine size     | 3000 I        |
| BHP               | 434 ph                          | Body type       | SUV           |
| Transmission      | Automatic                       | Interior color  | Ebony         |
| Количество дверей | 5                               | Количество мест | 5             |
| Combined MPG      | 333.8 l/100km                   | Drive type      | AWD           |
| Price:            | € 114 500                       |                 |               |