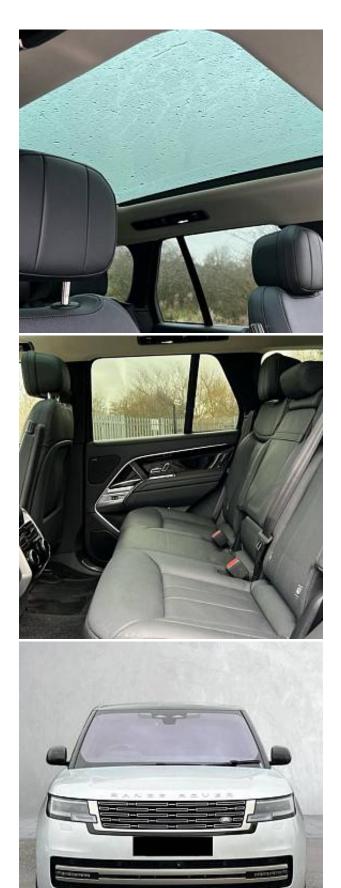

## Unit **№21518**

| Automobile        | Land Rover Range Rover<br>P440e | Выпуск          | October 2022  |
|-------------------|---------------------------------|-----------------|---------------|
| Miles             | 7868 miles                      | Exterior color  | Hakuba Silver |
| Fuel type         | Hybrid (petrol / electric)      | Engine size     | 3000 I        |
| BHP               | 434 ph                          | Body type       | SUV           |
| Transmission      | Automatic                       | Interior color  | Ebony         |
| Количество дверей | 5                               | Количество мест | 5             |
| Combined MPG      | 333.8 l/100km                   | Drive type      | AWD           |
| Price:            | € 114 500                       |                 |               |

Land Rover Range Rover P440e SE 3.0 Panoramic Roof, 21 inch Alloy Wheels - Style 5112 Silver, Black Contrast Roof, Privacy Glass, Meridian Sound System, Android Auto, Bluetooth connectivity streaming, Connected navigation pro, Digital Audio Broadcast radio-DAB, Online pack with data plan - Range Rover, Wireless device charging with phone signal booster, 360 parking aid, 3D view, Adaptive cruise control with steering assist, Blind spot assist, Driver condition response, Head Up Display, Park Assist, Traffic sign recognition with adaptive speed limiter, 20-Way Heated and Ventilated Electric Front Seats with Power Recline Heated Rear Seats, ClearSight Interior Rear View Mirror, Front Centre Console Refrigerator Compartment, Heated steering wheel, Veneer - Gloss Grand Black, Semi Aniline Leather - Ebony with Ebony Interior, Advanced Off-Road Capability Pack.