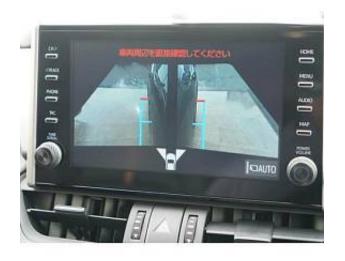

€ 40 000

Toyota RAV4 Adventure 2.0 Panoramic Sunroof, 19 inch Alloy Wheels, Driver Seat Airbag /Passenger Seat Airbag /Side Airbag, USB Input Terminal, Idling Stop, Anti-theft Device, Bluetooth Connection, Navigation /Memory Navi, Music Player Connectable, Leather Seats, Power Seats, Seat Heater, Ventilated Seats, Electric trunk drive, Roof Rail, Front/Side/Back Camera, All-around Camera, Keyless, Smart Key, Park Assist, Lane Keep Assist, Automatic High Beam, Auto Light, Collision avoidance system with automatic braking function, Adaptive Cruise Control, Front & Rear Parking Sensors, Blind Spot Assist.