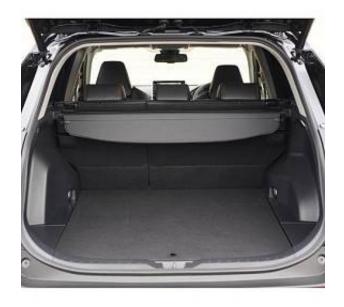

€ 40 000

Toyota RAV4 Adventure 2.0 Panoramic Sunroof, 19 inch Alloy Wheels, Driver Seat Airbag /Passenger Seat Airbag /Side Airbag, USB Input Terminal, Idling Stop, Anti-theft Device, Bluetooth Connection, Navigation /Memory Navi, Music Player Connectable, Leather Seats, Power Seats, Seat Heater, Ventilated Seats, Electric trunk drive, Roof Rail, Front/Side/Back Camera, All-around Camera, Keyless, Smart Key, Park Assist, Lane Keep Assist, Automatic High Beam, Auto Light, Collision avoidance system with automatic braking function, Adaptive Cruise Control, Front & Rear Parking Sensors, Blind Spot Assist.