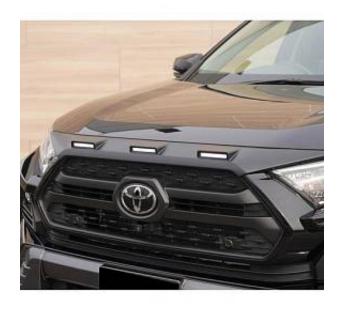

€ 40 000

Toyota RAV4 Adventure 2.0 Panoramic Sunroof, 19 inch Alloy Wheels, Driver Seat Airbag /Passenger Seat Airbag /Side Airbag, USB Input Terminal, Idling Stop, Anti-theft Device, Bluetooth Connection, Navigation /Memory Navi, Music Player Connectable, Leather Seats, Power Seats, Seat Heater, Ventilated Seats, Electric trunk drive, Roof Rail, Front/Side/Back Camera, All-around Camera, Keyless, Smart Key, Park Assist, Lane Keep Assist, Automatic High Beam, Auto Light, Collision avoidance system with automatic braking function, Adaptive Cruise Control, Front & Rear Parking Sensors, Blind Spot Assist.