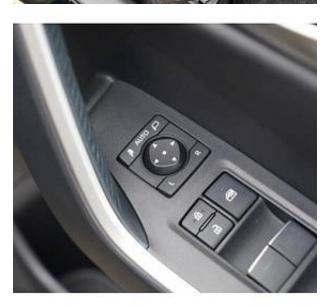

€ 40 000

Toyota RAV4 Adventure 2.0 Panoramic Sunroof, 19 inch Alloy Wheels, Driver Seat Airbag /Passenger Seat Airbag /Side Airbag, USB Input Terminal, Idling Stop, Anti-theft Device, Bluetooth Connection, Navigation /Memory Navi, Music Player Connectable, Leather Seats, Power Seats, Seat Heater, Ventilated Seats, Electric trunk drive, Roof Rail, Front/Side/Back Camera, All-around Camera, Keyless, Smart Key, Park Assist, Lane Keep Assist, Automatic High Beam, Auto Light, Collision avoidance system with automatic braking function, Adaptive Cruise Control, Front & Rear Parking Sensors, Blind Spot Assist.