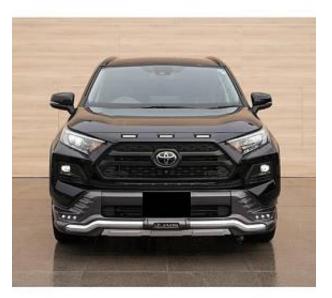

## Unit **№21502**

| Automobile        | Toyota Rav4 | Выпуск          | February 2022 |
|-------------------|-------------|-----------------|---------------|
| Miles             | 26319 km    | Exterior color  | Black         |
| Fuel type         | Petrol      | Engine size     | 2000 I        |
| BHP               | 171 ph      | Body type       | SUV           |
| Transmission      | Automatic   | Interior color  | Grey          |
| Количество дверей | 5           | Количество мест | 5             |
| Combined MPG      | 6.6 l/100km | Drive type      | 4WD           |