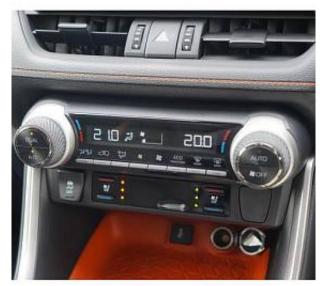

€ 40 000

Toyota RAV4 Adventure 2.0 Panoramic Sunroof, 19 inch Alloy Wheels, Driver Seat Airbag /Passenger Seat Airbag /Side Airbag, USB Input Terminal, Idling Stop, Anti-theft Device, Bluetooth Connection, Navigation /Memory Navi, Music Player Connectable, Leather Seats, Power Seats, Seat Heater, Ventilated Seats, Electric trunk drive, Roof Rail, Front/Side/Back Camera, All-around Camera, Keyless, Smart Key, Park Assist, Lane Keep Assist, Automatic High Beam, Auto Light, Collision avoidance system with automatic braking function, Adaptive Cruise Control, Front & Rear Parking Sensors, Blind Spot Assist.