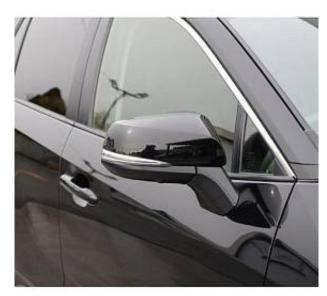

€ 40 000

Toyota RAV4 Adventure 2.0 Panoramic Sunroof, 19 inch Alloy Wheels, Driver Seat Airbag /Passenger Seat Airbag /Side Airbag, USB Input Terminal, Idling Stop, Anti-theft Device, Bluetooth Connection, Navigation /Memory Navi, Music Player Connectable, Leather Seats, Power Seats, Seat Heater, Ventilated Seats, Electric trunk drive, Roof Rail, Front/Side/Back Camera, All-around Camera, Keyless, Smart Key, Park Assist, Lane Keep Assist, Automatic High Beam, Auto Light, Collision avoidance system with automatic braking function, Adaptive Cruise Control, Front & Rear Parking Sensors, Blind Spot Assist.