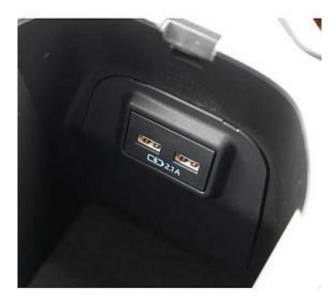

€ 40 000

Toyota RAV4 Adventure 2.0 Panoramic Sunroof, 19 inch Alloy Wheels, Driver Seat Airbag /Passenger Seat Airbag /Side Airbag, USB Input Terminal, Idling Stop, Anti-theft Device, Bluetooth Connection, Navigation /Memory Navi, Music Player Connectable, Leather Seats, Power Seats, Seat Heater, Ventilated Seats, Electric trunk drive, Roof Rail, Front/Side/Back Camera, All-around Camera, Keyless, Smart Key, Park Assist, Lane Keep Assist, Automatic High Beam, Auto Light, Collision avoidance system with automatic braking function, Adaptive Cruise Control, Front & Rear Parking Sensors, Blind Spot Assist.