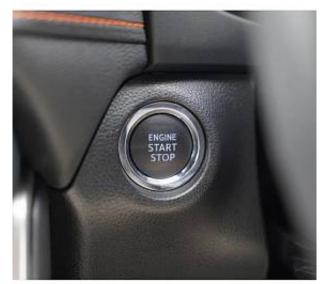

€ 40 000

Toyota RAV4 Adventure 2.0 Panoramic Sunroof, 19 inch Alloy Wheels, Driver Seat Airbag /Passenger Seat Airbag /Side Airbag, USB Input Terminal, Idling Stop, Anti-theft Device, Bluetooth Connection, Navigation /Memory Navi, Music Player Connectable, Leather Seats, Power Seats, Seat Heater, Ventilated Seats, Electric trunk drive, Roof Rail, Front/Side/Back Camera, All-around Camera, Keyless, Smart Key, Park Assist, Lane Keep Assist, Automatic High Beam, Auto Light, Collision avoidance system with automatic braking function, Adaptive Cruise Control, Front & Rear Parking Sensors, Blind Spot Assist.