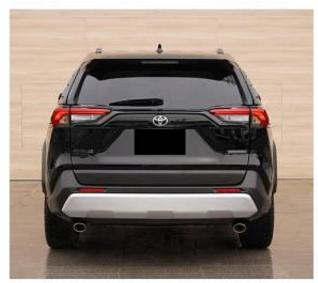

## Unit **№21502**

| Automobile        | Toyota Rav4 | Выпуск          | February 2022 |
|-------------------|-------------|-----------------|---------------|
| Miles             | 26319 km    | Exterior color  | Black         |
| Fuel type         | Petrol      | Engine size     | 2000 I        |
| BHP               | 171 ph      | Body type       | SUV           |
| Transmission      | Automatic   | Interior color  | Grey          |
| Количество дверей | 5           | Количество мест | 5             |
| Combined MPG      | 6.6 l/100km | Drive type      | 4WD           |