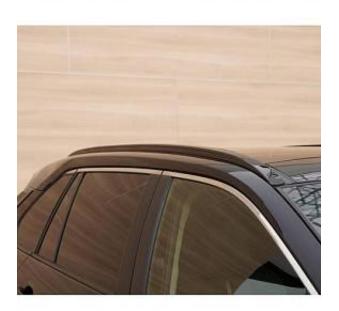

€ 40 000

Toyota RAV4 Adventure 2.0 Panoramic Sunroof, 19 inch Alloy Wheels, Driver Seat Airbag /Passenger Seat Airbag /Side Airbag, USB Input Terminal, Idling Stop, Anti-theft Device, Bluetooth Connection, Navigation /Memory Navi, Music Player Connectable, Leather Seats, Power Seats, Seat Heater, Ventilated Seats, Electric trunk drive, Roof Rail, Front/Side/Back Camera, All-around Camera, Keyless, Smart Key, Park Assist, Lane Keep Assist, Automatic High Beam, Auto Light, Collision avoidance system with automatic braking function, Adaptive Cruise Control, Front & Rear Parking Sensors, Blind Spot Assist.