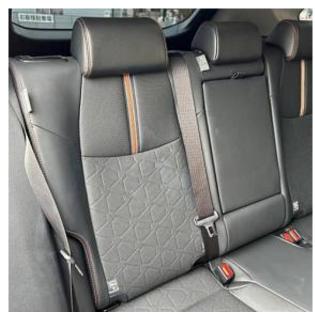

€ 40 000

Toyota RAV4 Adventure 2.0 Panoramic Sunroof, 19 inch Alloy Wheels, Driver Seat Airbag /Passenger Seat Airbag /Side Airbag, USB Input Terminal, Idling Stop, Anti-theft Device, Bluetooth Connection, Navigation /Memory Navi, Music Player Connectable, Leather Seats, Power Seats, Seat Heater, Ventilated Seats, Electric trunk drive, Roof Rail, Front/Side/Back Camera, All-around Camera, Keyless, Smart Key, Park Assist, Lane Keep Assist, Automatic High Beam, Auto Light, Collision avoidance system with automatic braking function, Adaptive Cruise Control, Front & Rear Parking Sensors, Blind Spot Assist.