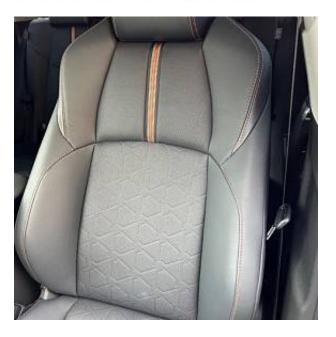

€ 40 000

Toyota RAV4 Adventure 2.0 Panoramic Sunroof, 19 inch Alloy Wheels, Driver Seat Airbag /Passenger Seat Airbag /Side Airbag, USB Input Terminal, Idling Stop, Anti-theft Device, Bluetooth Connection, Navigation /Memory Navi, Music Player Connectable, Leather Seats, Power Seats, Seat Heater, Ventilated Seats, Electric trunk drive, Roof Rail, Front/Side/Back Camera, All-around Camera, Keyless, Smart Key, Park Assist, Lane Keep Assist, Automatic High Beam, Auto Light, Collision avoidance system with automatic braking function, Adaptive Cruise Control, Front & Rear Parking Sensors, Blind Spot Assist.