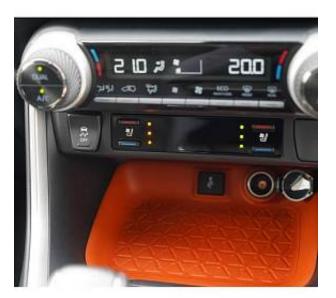

€ 40 000

Toyota RAV4 Adventure 2.0 Panoramic Sunroof, 19 inch Alloy Wheels, Driver Seat Airbag /Passenger Seat Airbag /Side Airbag, USB Input Terminal, Idling Stop, Anti-theft Device, Bluetooth Connection, Navigation /Memory Navi, Music Player Connectable, Leather Seats, Power Seats, Seat Heater, Ventilated Seats, Electric trunk drive, Roof Rail, Front/Side/Back Camera, All-around Camera, Keyless, Smart Key, Park Assist, Lane Keep Assist, Automatic High Beam, Auto Light, Collision avoidance system with automatic braking function, Adaptive Cruise Control, Front & Rear Parking Sensors, Blind Spot Assist.