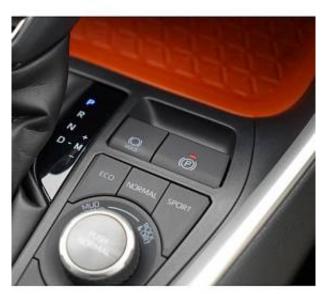

€ 40 000

Toyota RAV4 Adventure 2.0 Panoramic Sunroof, 19 inch Alloy Wheels, Driver Seat Airbag /Passenger Seat Airbag /Side Airbag, USB Input Terminal, Idling Stop, Anti-theft Device, Bluetooth Connection, Navigation /Memory Navi, Music Player Connectable, Leather Seats, Power Seats, Seat Heater, Ventilated Seats, Electric trunk drive, Roof Rail, Front/Side/Back Camera, All-around Camera, Keyless, Smart Key, Park Assist, Lane Keep Assist, Automatic High Beam, Auto Light, Collision avoidance system with automatic braking function, Adaptive Cruise Control, Front & Rear Parking Sensors, Blind Spot Assist.