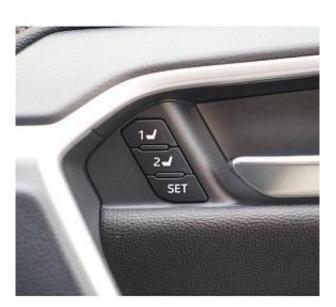

€ 40 000

Toyota RAV4 Adventure 2.0 Panoramic Sunroof, 19 inch Alloy Wheels, Driver Seat Airbag /Passenger Seat Airbag /Side Airbag, USB Input Terminal, Idling Stop, Anti-theft Device, Bluetooth Connection, Navigation /Memory Navi, Music Player Connectable, Leather Seats, Power Seats, Seat Heater, Ventilated Seats, Electric trunk drive, Roof Rail, Front/Side/Back Camera, All-around Camera, Keyless, Smart Key, Park Assist, Lane Keep Assist, Automatic High Beam, Auto Light, Collision avoidance system with automatic braking function, Adaptive Cruise Control, Front & Rear Parking Sensors, Blind Spot Assist.