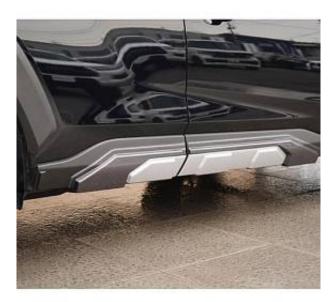

€ 40 000

Toyota RAV4 Adventure 2.0 Panoramic Sunroof, 19 inch Alloy Wheels, Driver Seat Airbag /Passenger Seat Airbag /Side Airbag, USB Input Terminal, Idling Stop, Anti-theft Device, Bluetooth Connection, Navigation /Memory Navi, Music Player Connectable, Leather Seats, Power Seats, Seat Heater, Ventilated Seats, Electric trunk drive, Roof Rail, Front/Side/Back Camera, All-around Camera, Keyless, Smart Key, Park Assist, Lane Keep Assist, Automatic High Beam, Auto Light, Collision avoidance system with automatic braking function, Adaptive Cruise Control, Front & Rear Parking Sensors, Blind Spot Assist.