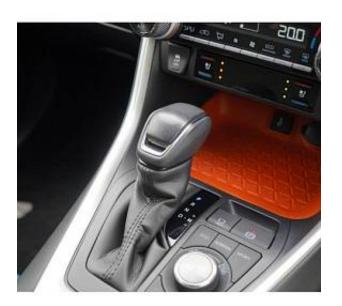

€ 40 000

Toyota RAV4 Adventure 2.0 Panoramic Sunroof, 19 inch Alloy Wheels, Driver Seat Airbag /Passenger Seat Airbag /Side Airbag, USB Input Terminal, Idling Stop, Anti-theft Device, Bluetooth Connection, Navigation /Memory Navi, Music Player Connectable, Leather Seats, Power Seats, Seat Heater, Ventilated Seats, Electric trunk drive, Roof Rail, Front/Side/Back Camera, All-around Camera, Keyless, Smart Key, Park Assist, Lane Keep Assist, Automatic High Beam, Auto Light, Collision avoidance system with automatic braking function, Adaptive Cruise Control, Front & Rear Parking Sensors, Blind Spot Assist.