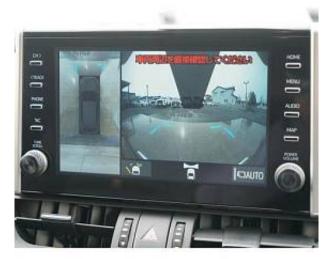

€ 40 000

Toyota RAV4 Adventure 2.0 Panoramic Sunroof, 19 inch Alloy Wheels, Driver Seat Airbag /Passenger Seat Airbag /Side Airbag, USB Input Terminal, Idling Stop, Anti-theft Device, Bluetooth Connection, Navigation /Memory Navi, Music Player Connectable, Leather Seats, Power Seats, Seat Heater, Ventilated Seats, Electric trunk drive, Roof Rail, Front/Side/Back Camera, All-around Camera, Keyless, Smart Key, Park Assist, Lane Keep Assist, Automatic High Beam, Auto Light, Collision avoidance system with automatic braking function, Adaptive Cruise Control, Front & Rear Parking Sensors, Blind Spot Assist.