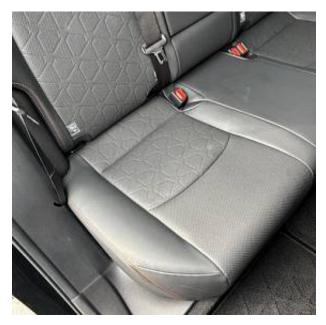

€ 40 000

Toyota RAV4 Adventure 2.0 Panoramic Sunroof, 19 inch Alloy Wheels, Driver Seat Airbag /Passenger Seat Airbag /Side Airbag, USB Input Terminal, Idling Stop, Anti-theft Device, Bluetooth Connection, Navigation /Memory Navi, Music Player Connectable, Leather Seats, Power Seats, Seat Heater, Ventilated Seats, Electric trunk drive, Roof Rail, Front/Side/Back Camera, All-around Camera, Keyless, Smart Key, Park Assist, Lane Keep Assist, Automatic High Beam, Auto Light, Collision avoidance system with automatic braking function, Adaptive Cruise Control, Front & Rear Parking Sensors, Blind Spot Assist.