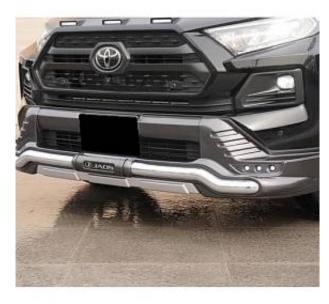

€ 40 000

Toyota RAV4 Adventure 2.0 Panoramic Sunroof, 19 inch Alloy Wheels, Driver Seat Airbag /Passenger Seat Airbag /Side Airbag, USB Input Terminal, Idling Stop, Anti-theft Device, Bluetooth Connection, Navigation /Memory Navi, Music Player Connectable, Leather Seats, Power Seats, Seat Heater, Ventilated Seats, Electric trunk drive, Roof Rail, Front/Side/Back Camera, All-around Camera, Keyless, Smart Key, Park Assist, Lane Keep Assist, Automatic High Beam, Auto Light, Collision avoidance system with automatic braking function, Adaptive Cruise Control, Front & Rear Parking Sensors, Blind Spot Assist.