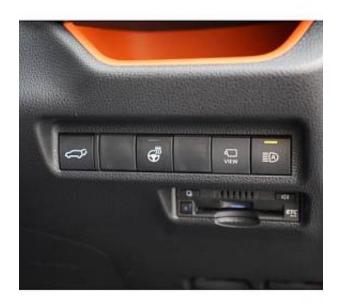

€ 40 000

Toyota RAV4 Adventure 2.0 Panoramic Sunroof, 19 inch Alloy Wheels, Driver Seat Airbag /Passenger Seat Airbag /Side Airbag, USB Input Terminal, Idling Stop, Anti-theft Device, Bluetooth Connection, Navigation /Memory Navi, Music Player Connectable, Leather Seats, Power Seats, Seat Heater, Ventilated Seats, Electric trunk drive, Roof Rail, Front/Side/Back Camera, All-around Camera, Keyless, Smart Key, Park Assist, Lane Keep Assist, Automatic High Beam, Auto Light, Collision avoidance system with automatic braking function, Adaptive Cruise Control, Front & Rear Parking Sensors, Blind Spot Assist.