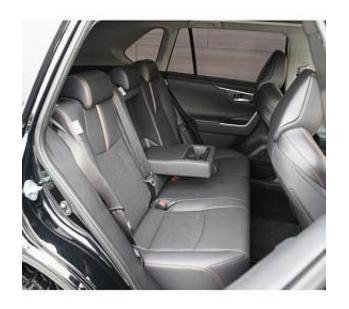

€ 40 000

Toyota RAV4 Adventure 2.0 Panoramic Sunroof, 19 inch Alloy Wheels, Driver Seat Airbag /Passenger Seat Airbag /Side Airbag, USB Input Terminal, Idling Stop, Anti-theft Device, Bluetooth Connection, Navigation /Memory Navi, Music Player Connectable, Leather Seats, Power Seats, Seat Heater, Ventilated Seats, Electric trunk drive, Roof Rail, Front/Side/Back Camera, All-around Camera, Keyless, Smart Key, Park Assist, Lane Keep Assist, Automatic High Beam, Auto Light, Collision avoidance system with automatic braking function, Adaptive Cruise Control, Front & Rear Parking Sensors, Blind Spot Assist.