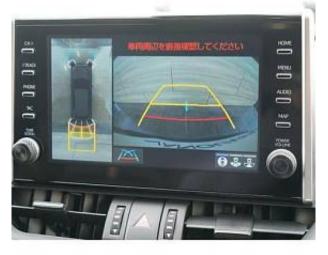

€ 40 000

Toyota RAV4 Adventure 2.0 Panoramic Sunroof, 19 inch Alloy Wheels, Driver Seat Airbag /Passenger Seat Airbag /Side Airbag, USB Input Terminal, Idling Stop, Anti-theft Device, Bluetooth Connection, Navigation /Memory Navi, Music Player Connectable, Leather Seats, Power Seats, Seat Heater, Ventilated Seats, Electric trunk drive, Roof Rail, Front/Side/Back Camera, All-around Camera, Keyless, Smart Key, Park Assist, Lane Keep Assist, Automatic High Beam, Auto Light, Collision avoidance system with automatic braking function, Adaptive Cruise Control, Front & Rear Parking Sensors, Blind Spot Assist.