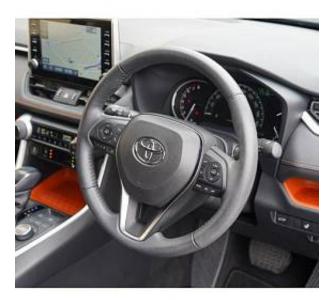

€ 40 000

Toyota RAV4 Adventure 2.0 Panoramic Sunroof, 19 inch Alloy Wheels, Driver Seat Airbag /Passenger Seat Airbag /Side Airbag, USB Input Terminal, Idling Stop, Anti-theft Device, Bluetooth Connection, Navigation /Memory Navi, Music Player Connectable, Leather Seats, Power Seats, Seat Heater, Ventilated Seats, Electric trunk drive, Roof Rail, Front/Side/Back Camera, All-around Camera, Keyless, Smart Key, Park Assist, Lane Keep Assist, Automatic High Beam, Auto Light, Collision avoidance system with automatic braking function, Adaptive Cruise Control, Front & Rear Parking Sensors, Blind Spot Assist.