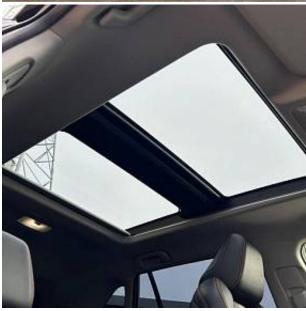

€ 40 000

Toyota RAV4 Adventure 2.0 Panoramic Sunroof, 19 inch Alloy Wheels, Driver Seat Airbag /Passenger Seat Airbag /Side Airbag, USB Input Terminal, Idling Stop, Anti-theft Device, Bluetooth Connection, Navigation /Memory Navi, Music Player Connectable, Leather Seats, Power Seats, Seat Heater, Ventilated Seats, Electric trunk drive, Roof Rail, Front/Side/Back Camera, All-around Camera, Keyless, Smart Key, Park Assist, Lane Keep Assist, Automatic High Beam, Auto Light, Collision avoidance system with automatic braking function, Adaptive Cruise Control, Front & Rear Parking Sensors, Blind Spot Assist.