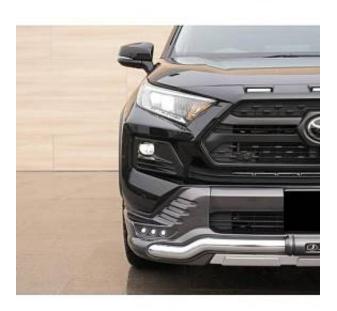

€ 40 000

Toyota RAV4 Adventure 2.0 Panoramic Sunroof, 19 inch Alloy Wheels, Driver Seat Airbag /Passenger Seat Airbag /Side Airbag, USB Input Terminal, Idling Stop, Anti-theft Device, Bluetooth Connection, Navigation /Memory Navi, Music Player Connectable, Leather Seats, Power Seats, Seat Heater, Ventilated Seats, Electric trunk drive, Roof Rail, Front/Side/Back Camera, All-around Camera, Keyless, Smart Key, Park Assist, Lane Keep Assist, Automatic High Beam, Auto Light, Collision avoidance system with automatic braking function, Adaptive Cruise Control, Front & Rear Parking Sensors, Blind Spot Assist.