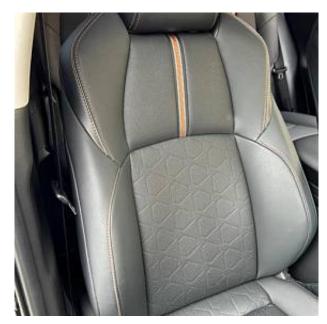

€ 40 000

Toyota RAV4 Adventure 2.0 Panoramic Sunroof, 19 inch Alloy Wheels, Driver Seat Airbag /Passenger Seat Airbag /Side Airbag, USB Input Terminal, Idling Stop, Anti-theft Device, Bluetooth Connection, Navigation /Memory Navi, Music Player Connectable, Leather Seats, Power Seats, Seat Heater, Ventilated Seats, Electric trunk drive, Roof Rail, Front/Side/Back Camera, All-around Camera, Keyless, Smart Key, Park Assist, Lane Keep Assist, Automatic High Beam, Auto Light, Collision avoidance system with automatic braking function, Adaptive Cruise Control, Front & Rear Parking Sensors, Blind Spot Assist.