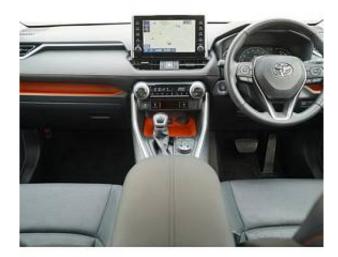

€ 40 000

Toyota RAV4 Adventure 2.0 Panoramic Sunroof, 19 inch Alloy Wheels, Driver Seat Airbag /Passenger Seat Airbag /Side Airbag, USB Input Terminal, Idling Stop, Anti-theft Device, Bluetooth Connection, Navigation /Memory Navi, Music Player Connectable, Leather Seats, Power Seats, Seat Heater, Ventilated Seats, Electric trunk drive, Roof Rail, Front/Side/Back Camera, All-around Camera, Keyless, Smart Key, Park Assist, Lane Keep Assist, Automatic High Beam, Auto Light, Collision avoidance system with automatic braking function, Adaptive Cruise Control, Front & Rear Parking Sensors, Blind Spot Assist.