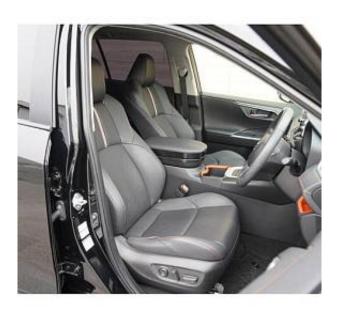

€ 40 000

Toyota RAV4 Adventure 2.0 Panoramic Sunroof, 19 inch Alloy Wheels, Driver Seat Airbag /Passenger Seat Airbag /Side Airbag, USB Input Terminal, Idling Stop, Anti-theft Device, Bluetooth Connection, Navigation /Memory Navi, Music Player Connectable, Leather Seats, Power Seats, Seat Heater, Ventilated Seats, Electric trunk drive, Roof Rail, Front/Side/Back Camera, All-around Camera, Keyless, Smart Key, Park Assist, Lane Keep Assist, Automatic High Beam, Auto Light, Collision avoidance system with automatic braking function, Adaptive Cruise Control, Front & Rear Parking Sensors, Blind Spot Assist.