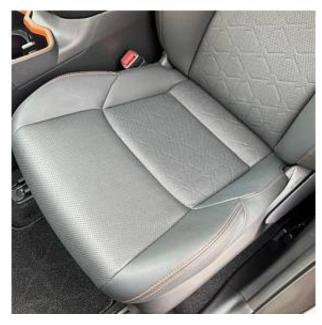

€ 40 000

Toyota RAV4 Adventure 2.0 Panoramic Sunroof, 19 inch Alloy Wheels, Driver Seat Airbag /Passenger Seat Airbag /Side Airbag, USB Input Terminal, Idling Stop, Anti-theft Device, Bluetooth Connection, Navigation /Memory Navi, Music Player Connectable, Leather Seats, Power Seats, Seat Heater, Ventilated Seats, Electric trunk drive, Roof Rail, Front/Side/Back Camera, All-around Camera, Keyless, Smart Key, Park Assist, Lane Keep Assist, Automatic High Beam, Auto Light, Collision avoidance system with automatic braking function, Adaptive Cruise Control, Front & Rear Parking Sensors, Blind Spot Assist.