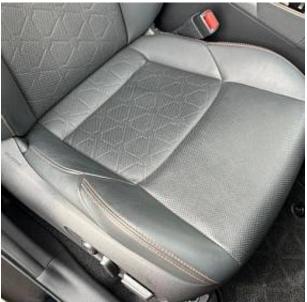

€ 40 000

Toyota RAV4 Adventure 2.0 Panoramic Sunroof, 19 inch Alloy Wheels, Driver Seat Airbag /Passenger Seat Airbag /Side Airbag, USB Input Terminal, Idling Stop, Anti-theft Device, Bluetooth Connection, Navigation /Memory Navi, Music Player Connectable, Leather Seats, Power Seats, Seat Heater, Ventilated Seats, Electric trunk drive, Roof Rail, Front/Side/Back Camera, All-around Camera, Keyless, Smart Key, Park Assist, Lane Keep Assist, Automatic High Beam, Auto Light, Collision avoidance system with automatic braking function, Adaptive Cruise Control, Front & Rear Parking Sensors, Blind Spot Assist.