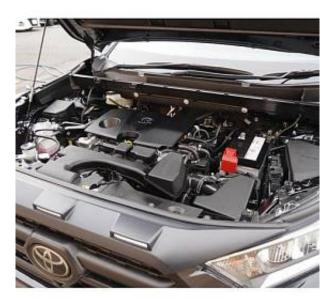

## Unit **№21502**

| Automobile        | Toyota Rav4 | Выпуск          | February 2022 |
|-------------------|-------------|-----------------|---------------|
| Miles             | 26319 km    | Exterior color  | Black         |
| Fuel type         | Petrol      | Engine size     | 2000 I        |
| BHP               | 171 ph      | Body type       | SUV           |
| Transmission      | Automatic   | Interior color  | Grey          |
| Количество дверей | 5           | Количество мест | 5             |
| Combined MPG      | 6.6 l/100km | Drive type      | 4WD           |