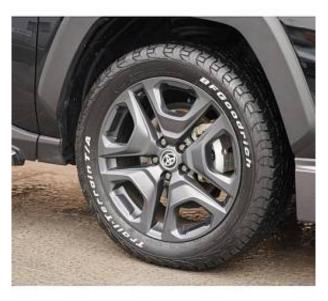

€ 40 000

Toyota RAV4 Adventure 2.0 Panoramic Sunroof, 19 inch Alloy Wheels, Driver Seat Airbag /Passenger Seat Airbag /Side Airbag, USB Input Terminal, Idling Stop, Anti-theft Device, Bluetooth Connection, Navigation /Memory Navi, Music Player Connectable, Leather Seats, Power Seats, Seat Heater, Ventilated Seats, Electric trunk drive, Roof Rail, Front/Side/Back Camera, All-around Camera, Keyless, Smart Key, Park Assist, Lane Keep Assist, Automatic High Beam, Auto Light, Collision avoidance system with automatic braking function, Adaptive Cruise Control, Front & Rear Parking Sensors, Blind Spot Assist.