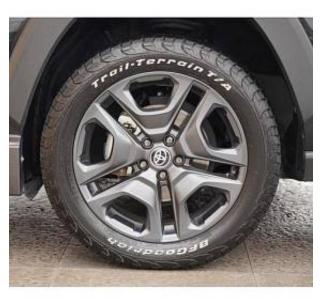

€ 40 000

Toyota RAV4 Adventure 2.0 Panoramic Sunroof, 19 inch Alloy Wheels, Driver Seat Airbag /Passenger Seat Airbag /Side Airbag, USB Input Terminal, Idling Stop, Anti-theft Device, Bluetooth Connection, Navigation /Memory Navi, Music Player Connectable, Leather Seats, Power Seats, Seat Heater, Ventilated Seats, Electric trunk drive, Roof Rail, Front/Side/Back Camera, All-around Camera, Keyless, Smart Key, Park Assist, Lane Keep Assist, Automatic High Beam, Auto Light, Collision avoidance system with automatic braking function, Adaptive Cruise Control, Front & Rear Parking Sensors, Blind Spot Assist.