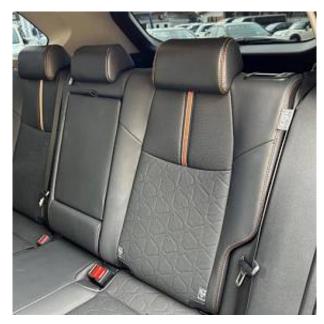

€ 40 000

Toyota RAV4 Adventure 2.0 Panoramic Sunroof, 19 inch Alloy Wheels, Driver Seat Airbag /Passenger Seat Airbag /Side Airbag, USB Input Terminal, Idling Stop, Anti-theft Device, Bluetooth Connection, Navigation /Memory Navi, Music Player Connectable, Leather Seats, Power Seats, Seat Heater, Ventilated Seats, Electric trunk drive, Roof Rail, Front/Side/Back Camera, All-around Camera, Keyless, Smart Key, Park Assist, Lane Keep Assist, Automatic High Beam, Auto Light, Collision avoidance system with automatic braking function, Adaptive Cruise Control, Front & Rear Parking Sensors, Blind Spot Assist.