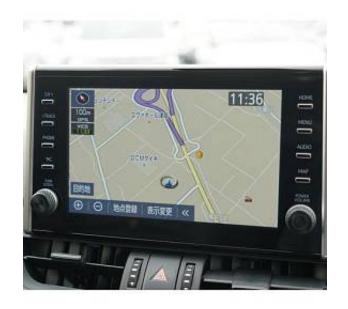

€ 40 000

Toyota RAV4 Adventure 2.0 Panoramic Sunroof, 19 inch Alloy Wheels, Driver Seat Airbag /Passenger Seat Airbag /Side Airbag, USB Input Terminal, Idling Stop, Anti-theft Device, Bluetooth Connection, Navigation /Memory Navi, Music Player Connectable, Leather Seats, Power Seats, Seat Heater, Ventilated Seats, Electric trunk drive, Roof Rail, Front/Side/Back Camera, All-around Camera, Keyless, Smart Key, Park Assist, Lane Keep Assist, Automatic High Beam, Auto Light, Collision avoidance system with automatic braking function, Adaptive Cruise Control, Front & Rear Parking Sensors, Blind Spot Assist.