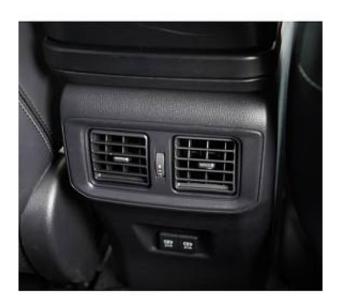

€ 40 000

Toyota RAV4 Adventure 2.0 Panoramic Sunroof, 19 inch Alloy Wheels, Driver Seat Airbag /Passenger Seat Airbag /Side Airbag, USB Input Terminal, Idling Stop, Anti-theft Device, Bluetooth Connection, Navigation /Memory Navi, Music Player Connectable, Leather Seats, Power Seats, Seat Heater, Ventilated Seats, Electric trunk drive, Roof Rail, Front/Side/Back Camera, All-around Camera, Keyless, Smart Key, Park Assist, Lane Keep Assist, Automatic High Beam, Auto Light, Collision avoidance system with automatic braking function, Adaptive Cruise Control, Front & Rear Parking Sensors, Blind Spot Assist.