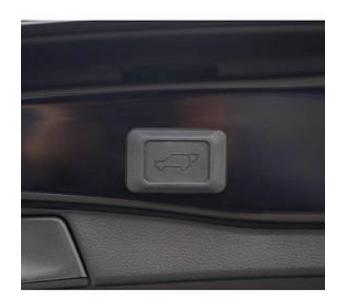

€ 40 000

Toyota RAV4 Adventure 2.0 Panoramic Sunroof, 19 inch Alloy Wheels, Driver Seat Airbag /Passenger Seat Airbag /Side Airbag, USB Input Terminal, Idling Stop, Anti-theft Device, Bluetooth Connection, Navigation /Memory Navi, Music Player Connectable, Leather Seats, Power Seats, Seat Heater, Ventilated Seats, Electric trunk drive, Roof Rail, Front/Side/Back Camera, All-around Camera, Keyless, Smart Key, Park Assist, Lane Keep Assist, Automatic High Beam, Auto Light, Collision avoidance system with automatic braking function, Adaptive Cruise Control, Front & Rear Parking Sensors, Blind Spot Assist.