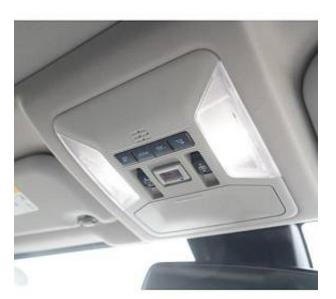

€ 40 000

Toyota RAV4 Adventure 2.0 Panoramic Sunroof, 19 inch Alloy Wheels, Driver Seat Airbag /Passenger Seat Airbag /Side Airbag, USB Input Terminal, Idling Stop, Anti-theft Device, Bluetooth Connection, Navigation /Memory Navi, Music Player Connectable, Leather Seats, Power Seats, Seat Heater, Ventilated Seats, Electric trunk drive, Roof Rail, Front/Side/Back Camera, All-around Camera, Keyless, Smart Key, Park Assist, Lane Keep Assist, Automatic High Beam, Auto Light, Collision avoidance system with automatic braking function, Adaptive Cruise Control, Front & Rear Parking Sensors, Blind Spot Assist.