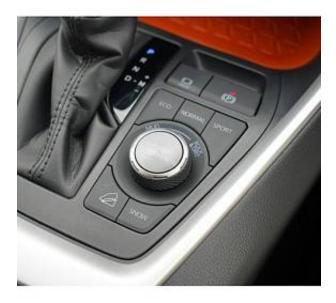

€ 40 000

Toyota RAV4 Adventure 2.0 Panoramic Sunroof, 19 inch Alloy Wheels, Driver Seat Airbag /Passenger Seat Airbag /Side Airbag, USB Input Terminal, Idling Stop, Anti-theft Device, Bluetooth Connection, Navigation /Memory Navi, Music Player Connectable, Leather Seats, Power Seats, Seat Heater, Ventilated Seats, Electric trunk drive, Roof Rail, Front/Side/Back Camera, All-around Camera, Keyless, Smart Key, Park Assist, Lane Keep Assist, Automatic High Beam, Auto Light, Collision avoidance system with automatic braking function, Adaptive Cruise Control, Front & Rear Parking Sensors, Blind Spot Assist.