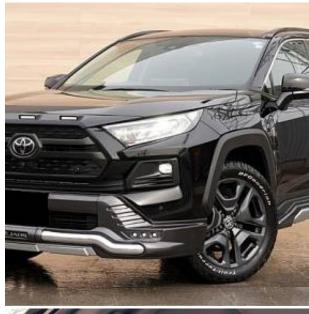

## Unit **№21502**

| Automobile        | Toyota Rav4 | Выпуск          | February 2022 |
|-------------------|-------------|-----------------|---------------|
| Miles             | 26319 km    | Exterior color  | Black         |
| Fuel type         | Petrol      | Engine size     | 2000 I        |
| BHP               | 171 ph      | Body type       | SUV           |
| Transmission      | Automatic   | Interior color  | Grey          |
| Количество дверей | 5           | Количество мест | 5             |
| Combined MPG      | 6.6 l/100km | Drive type      | 4WD           |

€ 40 000

Toyota RAV4 Adventure 2.0 Panoramic Sunroof, 19 inch Alloy Wheels, Driver Seat Airbag /Passenger Seat Airbag /Side Airbag, USB Input Terminal, Idling Stop, Anti-theft Device, Bluetooth Connection, Navigation /Memory Navi, Music Player Connectable, Leather Seats, Power Seats, Seat Heater, Ventilated Seats, Electric trunk drive, Roof Rail, Front/Side/Back Camera, All-around Camera, Keyless, Smart Key, Park Assist, Lane Keep Assist, Automatic High Beam, Auto Light, Collision avoidance system with automatic braking function, Adaptive Cruise Control, Front & Rear Parking Sensors, Blind Spot Assist.