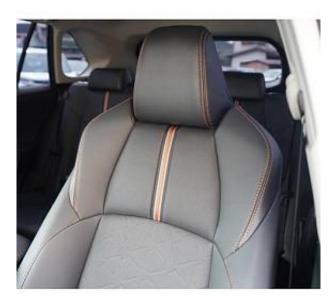

€ 40 000

Toyota RAV4 Adventure 2.0 Panoramic Sunroof, 19 inch Alloy Wheels, Driver Seat Airbag /Passenger Seat Airbag /Side Airbag, USB Input Terminal, Idling Stop, Anti-theft Device, Bluetooth Connection, Navigation /Memory Navi, Music Player Connectable, Leather Seats, Power Seats, Seat Heater, Ventilated Seats, Electric trunk drive, Roof Rail, Front/Side/Back Camera, All-around Camera, Keyless, Smart Key, Park Assist, Lane Keep Assist, Automatic High Beam, Auto Light, Collision avoidance system with automatic braking function, Adaptive Cruise Control, Front & Rear Parking Sensors, Blind Spot Assist.