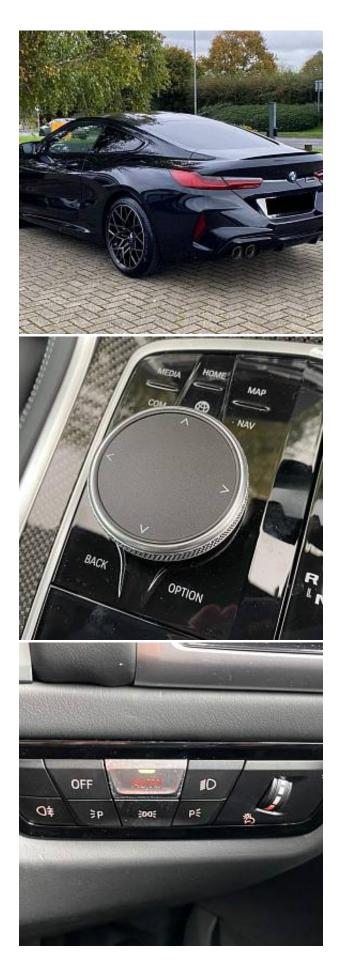

BMW M8i Competition 4.4 20in Alloy Wheels - M Light Star-Spoke Style 813 M Bicolour, ABS, Active Protection, Adaptive M Suspension, Automatic Air Conditioning with Two-Zone Control, Airbags - Driver and Front Passenger, Alarm System, Ambient Light, Armrest - Front, BMW Connected Package Professional, BMW Live Cockpit Professional, Brake Assist, Carbon Core, Carbon Roof, Comfort Access System, Comfort Plus Package, Cruise Control with Brake Function, DAB Tuner, Driving Assistant, Dynamic Brake Lights, Electro-Mechanical Parking Brake, Enhanced Bluetooth with Wireless Charging, Harman-Kardon Surround Sound Audio System, Headlights - Adaptive LED, M Compound Brakes with Red High Gloss, M Rear Spoiler, M Sport Exhaust System, M Sport Leather Multifunction Steering Wheel, Parking Assistant Plus, Rain Sensor, Rear Window - Heated, Seat Heating for Driver and Front Passenger, Soft Close Doors, Speed Limiter, TPMS - Tyre Pressure Monitoring System, Technology Plus Pack, Third Brake Light, Vehicle Key, Visibility Pack, WiFi Hotspot.