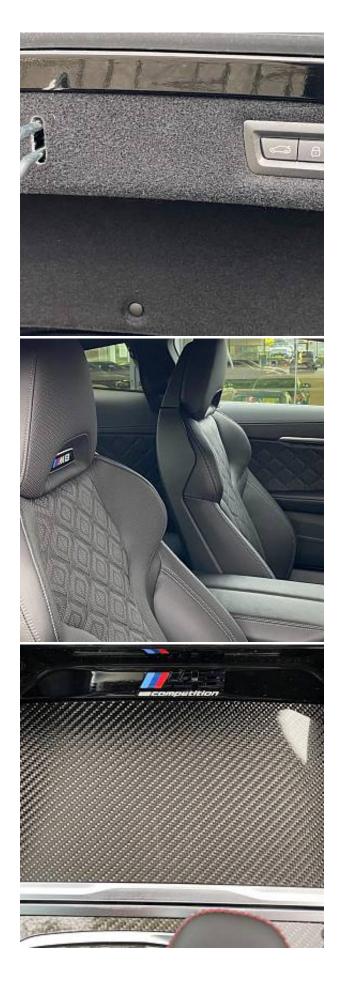

BMW M8i Competition 4.4 20in Alloy Wheels - M Light Star-Spoke Style 813 M Bicolour, ABS, Active Protection, Adaptive M Suspension, Automatic Air Conditioning with Two-Zone Control, Airbags - Driver and Front Passenger, Alarm System, Ambient Light, Armrest - Front, BMW Connected Package Professional, BMW Live Cockpit Professional, Brake Assist, Carbon Core, Carbon Roof, Comfort Access System, Comfort Plus Package, Cruise Control with Brake Function, DAB Tuner, Driving Assistant, Dynamic Brake Lights, Electro-Mechanical Parking Brake, Enhanced Bluetooth with Wireless Charging, Harman-Kardon Surround Sound Audio System, Headlights - Adaptive LED, M Compound Brakes with Red High Gloss, M Rear Spoiler, M Sport Exhaust System, M Sport Leather Multifunction Steering Wheel, Parking Assistant Plus, Rain Sensor, Rear Window - Heated, Seat Heating for Driver and Front Passenger, Soft Close Doors, Speed Limiter, TPMS - Tyre Pressure Monitoring System, Technology Plus Pack, Third Brake Light, Vehicle Key, Visibility Pack, WiFi Hotspot.