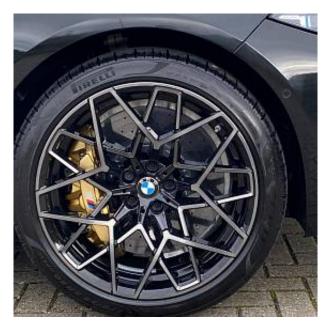

BMW M8i Competition 4.4 20in Alloy Wheels - M Light Star-Spoke Style 813 M Bicolour, ABS, Active Protection, Adaptive M Suspension, Automatic Air Conditioning with Two-Zone Control, Airbags - Driver and Front Passenger, Alarm System, Ambient Light, Armrest - Front, BMW Connected Package Professional, BMW Live Cockpit Professional, Brake Assist, Carbon Core, Carbon Roof, Comfort Access System, Comfort Plus Package, Cruise Control with Brake Function, DAB Tuner, Driving Assistant, Dynamic Brake Lights, Electro-Mechanical Parking Brake, Enhanced Bluetooth with Wireless Charging, Harman-Kardon Surround Sound Audio System, Headlights - Adaptive LED, M Compound Brakes with Red High Gloss, M Rear Spoiler, M Sport Exhaust System, M Sport Leather Multifunction Steering Wheel, Parking Assistant Plus, Rain Sensor, Rear Window - Heated, Seat Heating for Driver and Front Passenger, Soft Close Doors, Speed Limiter, TPMS - Tyre Pressure Monitoring System, Technology Plus Pack, Third Brake Light, Vehicle Key, Visibility Pack, WiFi Hotspot.