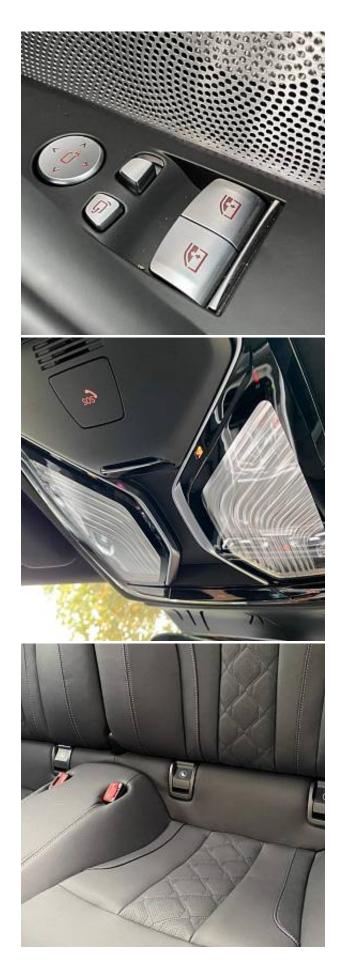

BMW M8i Competition 4.4 20in Alloy Wheels - M Light Star-Spoke Style 813 M Bicolour, ABS, Active Protection, Adaptive M Suspension, Automatic Air Conditioning with Two-Zone Control, Airbags - Driver and Front Passenger, Alarm System, Ambient Light, Armrest - Front, BMW Connected Package Professional, BMW Live Cockpit Professional, Brake Assist, Carbon Core, Carbon Roof, Comfort Access System, Comfort Plus Package, Cruise Control with Brake Function, DAB Tuner, Driving Assistant, Dynamic Brake Lights, Electro-Mechanical Parking Brake, Enhanced Bluetooth with Wireless Charging, Harman-Kardon Surround Sound Audio System, Headlights - Adaptive LED, M Compound Brakes with Red High Gloss, M Rear Spoiler, M Sport Exhaust System, M Sport Leather Multifunction Steering Wheel, Parking Assistant Plus, Rain Sensor, Rear Window - Heated, Seat Heating for Driver and Front Passenger, Soft Close Doors, Speed Limiter, TPMS - Tyre Pressure Monitoring System, Technology Plus Pack, Third Brake Light, Vehicle Key, Visibility Pack, WiFi Hotspot.