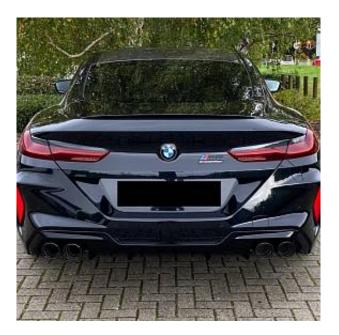

## Unit Nº21444

| Automobile        | BMW M8i Competition | Выпуск          | December 2024           |
|-------------------|---------------------|-----------------|-------------------------|
| Miles             | 10 miles            | Exterior color  | Obsidian Black Metallic |
| Fuel type         | Petrol              | Engine size     | 4400 I                  |
| BHP               | 616 ph              | Body type       | Coupe                   |
| Transmission      | Automatic           | Interior color  | Black                   |
| Количество дверей | 2                   | Количество мест | 4                       |
| Combined MPG      | 25.00 l/100km       | Drive type      | AWD                     |
| Price:            | € 176 000           |                 |                         |