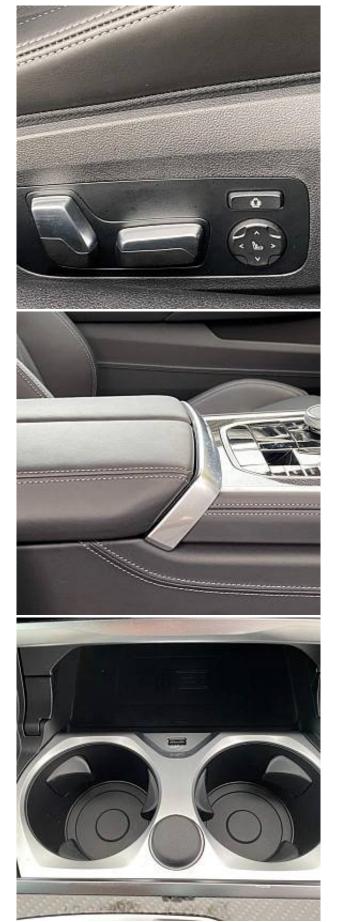

BMW M8i Competition 4.4 20in Alloy Wheels - M Light Star-Spoke Style 813 M Bicolour, ABS, Active Protection, Adaptive M Suspension, Automatic Air Conditioning with Two-Zone Control, Airbags - Driver and Front Passenger, Alarm System, Ambient Light, Armrest - Front, BMW Connected Package Professional, BMW Live Cockpit Professional, Brake Assist, Carbon Core, Carbon Roof, Comfort Access System, Comfort Plus Package, Cruise Control with Brake Function, DAB Tuner, Driving Assistant, Dynamic Brake Lights, Electro-Mechanical Parking Brake, Enhanced Bluetooth with Wireless Charging, Harman-Kardon Surround Sound Audio System, Headlights - Adaptive LED, M Compound Brakes with Red High Gloss, M Rear Spoiler, M Sport Exhaust System, M Sport Leather Multifunction Steering Wheel, Parking Assistant Plus, Rain Sensor, Rear Window - Heated, Seat Heating for Driver and Front Passenger, Soft Close Doors, Speed Limiter, TPMS - Tyre Pressure Monitoring System, Technology Plus Pack, Third Brake Light, Vehicle Key, Visibility Pack, WiFi Hotspot.