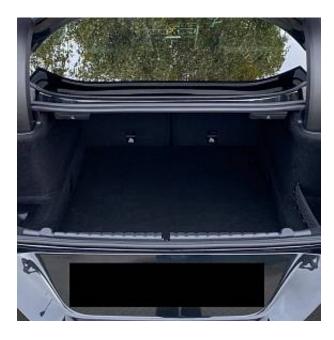

## Unit Nº21444

| Automobile        | BMW M8i Competition | Выпуск          | December 2024           |
|-------------------|---------------------|-----------------|-------------------------|
| Miles             | 10 miles            | Exterior color  | Obsidian Black Metallic |
| Fuel type         | Petrol              | Engine size     | 4400 I                  |
| BHP               | 616 ph              | Body type       | Coupe                   |
| Transmission      | Automatic           | Interior color  | Black                   |
| Количество дверей | 2                   | Количество мест | 4                       |
| Combined MPG      | 25.00 l/100km       | Drive type      | AWD                     |
| Price:            | € 176 000           |                 |                         |