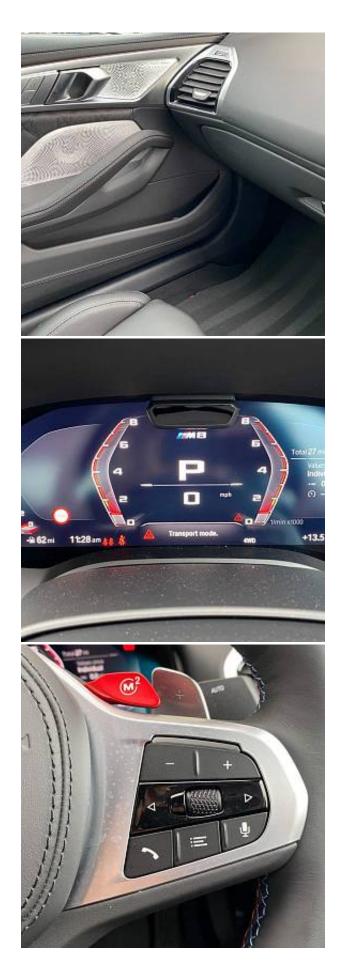

BMW M8i Competition 4.4 20in Alloy Wheels - M Light Star-Spoke Style 813 M Bicolour, ABS, Active Protection, Adaptive M Suspension, Automatic Air Conditioning with Two-Zone Control, Airbags - Driver and Front Passenger, Alarm System, Ambient Light, Armrest - Front, BMW Connected Package Professional, BMW Live Cockpit Professional, Brake Assist, Carbon Core, Carbon Roof, Comfort Access System, Comfort Plus Package, Cruise Control with Brake Function, DAB Tuner, Driving Assistant, Dynamic Brake Lights, Electro-Mechanical Parking Brake, Enhanced Bluetooth with Wireless Charging, Harman-Kardon Surround Sound Audio System, Headlights - Adaptive LED, M Compound Brakes with Red High Gloss, M Rear Spoiler, M Sport Exhaust System, M Sport Leather Multifunction Steering Wheel, Parking Assistant Plus, Rain Sensor, Rear Window - Heated, Seat Heating for Driver and Front Passenger, Soft Close Doors, Speed Limiter, TPMS - Tyre Pressure Monitoring System, Technology Plus Pack, Third Brake Light, Vehicle Key, Visibility Pack, WiFi Hotspot.