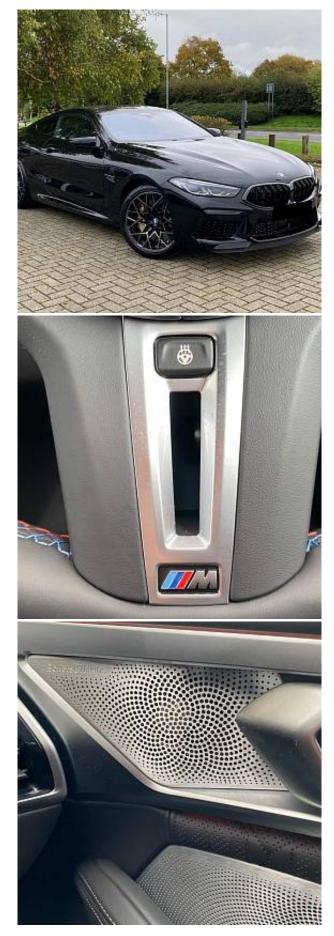

BMW M8i Competition 4.4 20in Alloy Wheels - M Light Star-Spoke Style 813 M Bicolour, ABS, Active Protection, Adaptive M Suspension, Automatic Air Conditioning with Two-Zone Control, Airbags - Driver and Front Passenger, Alarm System, Ambient Light, Armrest - Front, BMW Connected Package Professional, BMW Live Cockpit Professional, Brake Assist, Carbon Core, Carbon Roof, Comfort Access System, Comfort Plus Package, Cruise Control with Brake Function, DAB Tuner, Driving Assistant, Dynamic Brake Lights, Electro-Mechanical Parking Brake, Enhanced Bluetooth with Wireless Charging, Harman-Kardon Surround Sound Audio System, Headlights - Adaptive LED, M Compound Brakes with Red High Gloss, M Rear Spoiler, M Sport Exhaust System, M Sport Leather Multifunction Steering Wheel, Parking Assistant Plus, Rain Sensor, Rear Window - Heated, Seat Heating for Driver and Front Passenger, Soft Close Doors, Speed Limiter, TPMS - Tyre Pressure Monitoring System, Technology Plus Pack, Third Brake Light, Vehicle Key, Visibility Pack, WiFi Hotspot.