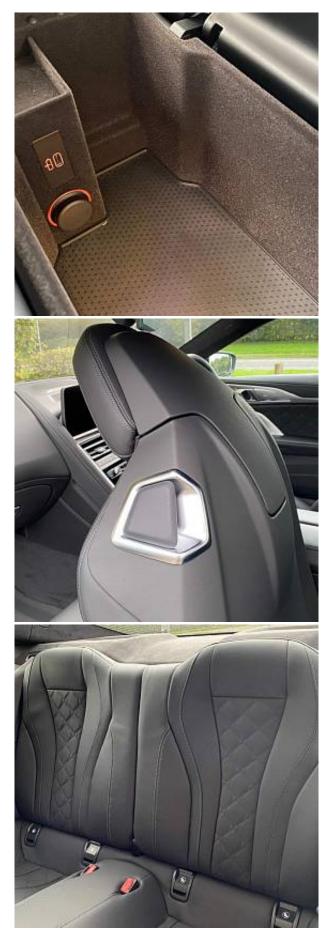

BMW M8i Competition 4.4 20in Alloy Wheels - M Light Star-Spoke Style 813 M Bicolour, ABS, Active Protection, Adaptive M Suspension, Automatic Air Conditioning with Two-Zone Control, Airbags - Driver and Front Passenger, Alarm System, Ambient Light, Armrest - Front, BMW Connected Package Professional, BMW Live Cockpit Professional, Brake Assist, Carbon Core, Carbon Roof, Comfort Access System, Comfort Plus Package, Cruise Control with Brake Function, DAB Tuner, Driving Assistant, Dynamic Brake Lights, Electro-Mechanical Parking Brake, Enhanced Bluetooth with Wireless Charging, Harman-Kardon Surround Sound Audio System, Headlights - Adaptive LED, M Compound Brakes with Red High Gloss, M Rear Spoiler, M Sport Exhaust System, M Sport Leather Multifunction Steering Wheel, Parking Assistant Plus, Rain Sensor, Rear Window - Heated, Seat Heating for Driver and Front Passenger, Soft Close Doors, Speed Limiter, TPMS - Tyre Pressure Monitoring System, Technology Plus Pack, Third Brake Light, Vehicle Key, Visibility Pack, WiFi Hotspot.