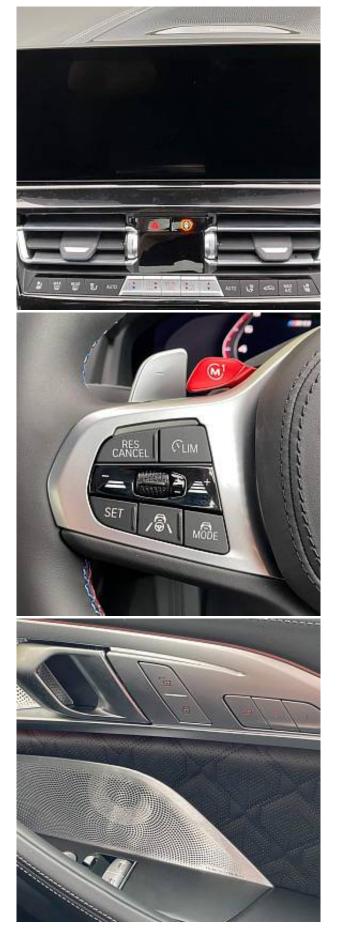

BMW M8i Competition 4.4 20in Alloy Wheels - M Light Star-Spoke Style 813 M Bicolour, ABS, Active Protection, Adaptive M Suspension, Automatic Air Conditioning with Two-Zone Control, Airbags - Driver and Front Passenger, Alarm System, Ambient Light, Armrest - Front, BMW Connected Package Professional, BMW Live Cockpit Professional, Brake Assist, Carbon Core, Carbon Roof, Comfort Access System, Comfort Plus Package, Cruise Control with Brake Function, DAB Tuner, Driving Assistant, Dynamic Brake Lights, Electro-Mechanical Parking Brake, Enhanced Bluetooth with Wireless Charging, Harman-Kardon Surround Sound Audio System, Headlights - Adaptive LED, M Compound Brakes with Red High Gloss, M Rear Spoiler, M Sport Exhaust System, M Sport Leather Multifunction Steering Wheel, Parking Assistant Plus, Rain Sensor, Rear Window - Heated, Seat Heating for Driver and Front Passenger, Soft Close Doors, Speed Limiter, TPMS - Tyre Pressure Monitoring System, Technology Plus Pack, Third Brake Light, Vehicle Key, Visibility Pack, WiFi Hotspot.