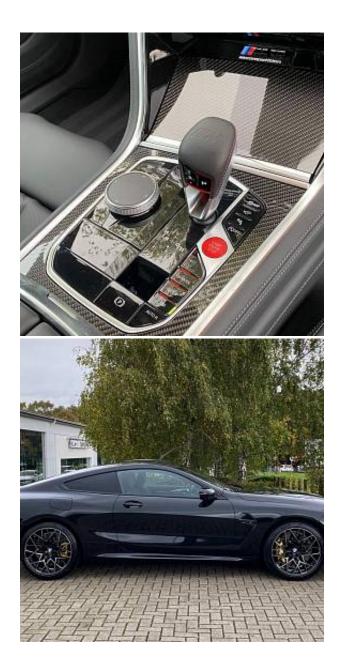

## Unit Nº21444

| Automobile        | BMW M8i Competition | Выпуск          | December 2024           |
|-------------------|---------------------|-----------------|-------------------------|
| Miles             | 10 miles            | Exterior color  | Obsidian Black Metallic |
| Fuel type         | Petrol              | Engine size     | 4400 I                  |
| BHP               | 616 ph              | Body type       | Coupe                   |
| Transmission      | Automatic           | Interior color  | Black                   |
| Количество дверей | 2                   | Количество мест | 4                       |
| Combined MPG      | 25.00 l/100km       | Drive type      | AWD                     |
| Price:            | € 176 000           |                 |                         |

BMW M8i Competition 4.4 20in Alloy Wheels - M Light Star-Spoke Style 813 M Bicolour, ABS, Active Protection, Adaptive M Suspension, Automatic Air Conditioning with Two-Zone Control, Airbags - Driver and Front Passenger, Alarm System, Ambient Light, Armrest - Front, BMW Connected Package Professional, BMW Live Cockpit Professional, Brake Assist, Carbon Core, Carbon Roof, Comfort Access System, Comfort Plus Package, Cruise Control with Brake Function, DAB Tuner, Driving Assistant, Dynamic Brake Lights, Electro-Mechanical Parking Brake, Enhanced Bluetooth with Wireless Charging, Harman-Kardon Surround Sound Audio System, Headlights - Adaptive LED, M Compound Brakes with Red High Gloss, M Rear Spoiler, M Sport Exhaust System, M Sport Leather Multifunction Steering Wheel, Parking Assistant Plus, Rain Sensor, Rear Window - Heated, Seat Heating for Driver and Front Passenger, Soft Close Doors, Speed Limiter, TPMS - Tyre Pressure Monitoring System, Technology Plus Pack, Third Brake Light, Vehicle Key, Visibility Pack, WiFi Hotspot.