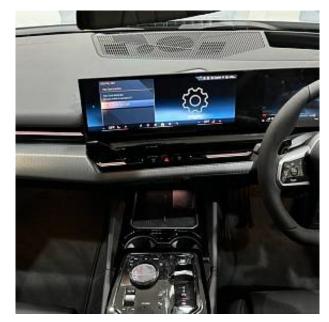

BMW 530e M Sport Pro 2.0 19-inch Alloy Wheels – M Light Double-Spoke Bicolour Black Grey, 40-20-40 Split Folding Rear Seats, Automatic Two-Zone Air Conditioning, Airbags, Alarm System, BMW Connected Package Professional, BMW ConnectedDrive Online Services, BMW Digital Key, BMW Emergency Call, BMW Live Cockpit Plus, BMW TeleServices, DAB Digital Radio, Driving Assistant, Electric Power Steering with Servotronic, Electric Windows – Front and Rear, Expanded Exterior Mirror Package, First Aid Kit and Warning Triangle, Velour Floor Mats, Gearshift Paddles, Harman Kardon Surround Sound Audio System, Adaptive LED Headlights, Locking Wheel Bolts, Lumbar Support for Driver and Front Passenger, Anthracite M Headliner, High-Gloss Shadowline, M Leather Steering Wheel, M Sport Brakes with Dark Blue Calipers, M Sport Exterior Styling, M Sport Interior Content, M Sport Suspension, Parking Assistant, Personal eSim, Safety Systems, Front Seat Heating, Front Sport Seats, TPMS – Tyre Pressure Monitoring System, Dark Silver M Accent Trim Combined with Aluminium Rhombicle, Tyre Repair Kit, Wireless Charging Tray.