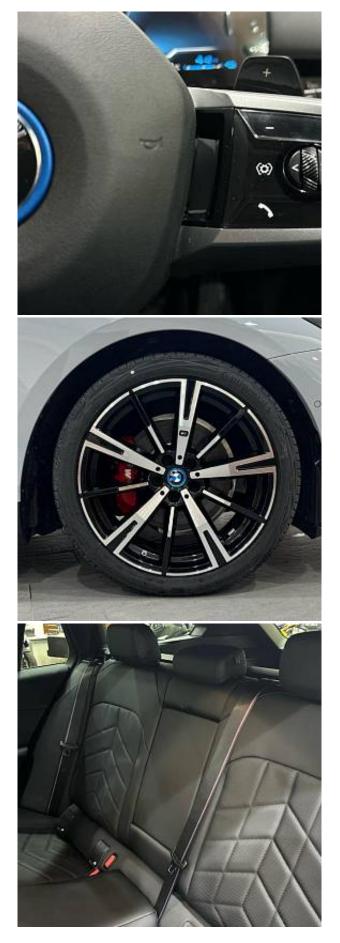

BMW 530e M Sport Pro 2.0 19-inch Alloy Wheels – M Light Double-Spoke Bicolour Black Grey, 40-20-40 Split Folding Rear Seats, Automatic Two-Zone Air Conditioning, Airbags, Alarm System, BMW Connected Package Professional, BMW ConnectedDrive Online Services, BMW Digital Key, BMW Emergency Call, BMW Live Cockpit Plus, BMW TeleServices, DAB Digital Radio, Driving Assistant, Electric Power Steering with Servotronic, Electric Windows – Front and Rear, Expanded Exterior Mirror Package, First Aid Kit and Warning Triangle, Velour Floor Mats, Gearshift Paddles, Harman Kardon Surround Sound Audio System, Adaptive LED Headlights, Locking Wheel Bolts, Lumbar Support for Driver and Front Passenger, Anthracite M Headliner, High-Gloss Shadowline, M Leather Steering Wheel, M Sport Brakes with Dark Blue Calipers, M Sport Exterior Styling, M Sport Interior Content, M Sport Suspension, Parking Assistant, Personal eSim, Safety Systems, Front Seat Heating, Front Sport Seats, TPMS – Tyre Pressure Monitoring System, Dark Silver M Accent Trim Combined with Aluminium Rhombicle, Tyre Repair Kit, Wireless Charging Tray.