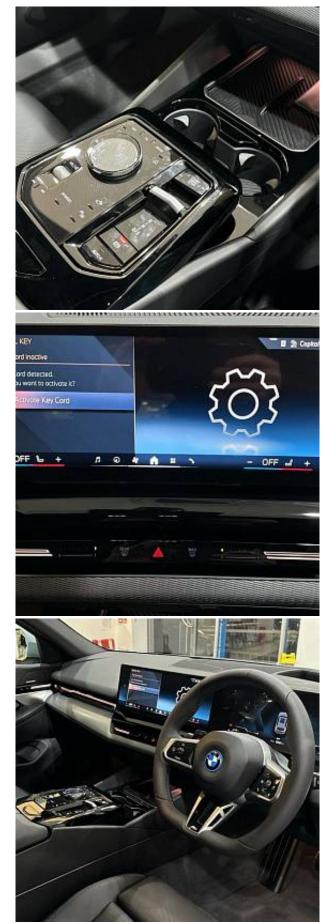

BMW 530e M Sport Pro 2.0 19-inch Alloy Wheels – M Light Double-Spoke Bicolour Black Grey, 40-20-40 Split Folding Rear Seats, Automatic Two-Zone Air Conditioning, Airbags, Alarm System, BMW Connected Package Professional, BMW ConnectedDrive Online Services, BMW Digital Key, BMW Emergency Call, BMW Live Cockpit Plus, BMW TeleServices, DAB Digital Radio, Driving Assistant, Electric Power Steering with Servotronic, Electric Windows – Front and Rear, Expanded Exterior Mirror Package, First Aid Kit and Warning Triangle, Velour Floor Mats, Gearshift Paddles, Harman Kardon Surround Sound Audio System, Adaptive LED Headlights, Locking Wheel Bolts, Lumbar Support for Driver and Front Passenger, Anthracite M Headliner, High-Gloss Shadowline, M Leather Steering Wheel, M Sport Brakes with Dark Blue Calipers, M Sport Exterior Styling, M Sport Interior Content, M Sport Suspension, Parking Assistant, Personal eSim, Safety Systems, Front Seat Heating, Front Sport Seats, TPMS – Tyre Pressure Monitoring System, Dark Silver M Accent Trim Combined with Aluminium Rhombicle, Tyre Repair Kit, Wireless Charging Tray.