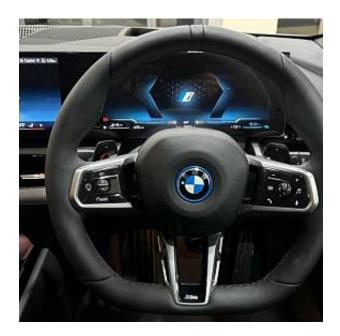

BMW 530e M Sport Pro 2.0 19-inch Alloy Wheels – M Light Double-Spoke Bicolour Black Grey, 40-20-40 Split Folding Rear Seats, Automatic Two-Zone Air Conditioning, Airbags, Alarm System, BMW Connected Package Professional, BMW ConnectedDrive Online Services, BMW Digital Key, BMW Emergency Call, BMW Live Cockpit Plus, BMW TeleServices, DAB Digital Radio, Driving Assistant, Electric Power Steering with Servotronic, Electric Windows – Front and Rear, Expanded Exterior Mirror Package, First Aid Kit and Warning Triangle, Velour Floor Mats, Gearshift Paddles, Harman Kardon Surround Sound Audio System, Adaptive LED Headlights, Locking Wheel Bolts, Lumbar Support for Driver and Front Passenger, Anthracite M Headliner, High-Gloss Shadowline, M Leather Steering Wheel, M Sport Brakes with Dark Blue Calipers, M Sport Exterior Styling, M Sport Interior Content, M Sport Suspension, Parking Assistant, Personal eSim, Safety Systems, Front Seat Heating, Front Sport Seats, TPMS – Tyre Pressure Monitoring System, Dark Silver M Accent Trim Combined with Aluminium Rhombicle, Tyre Repair Kit, Wireless Charging Tray.