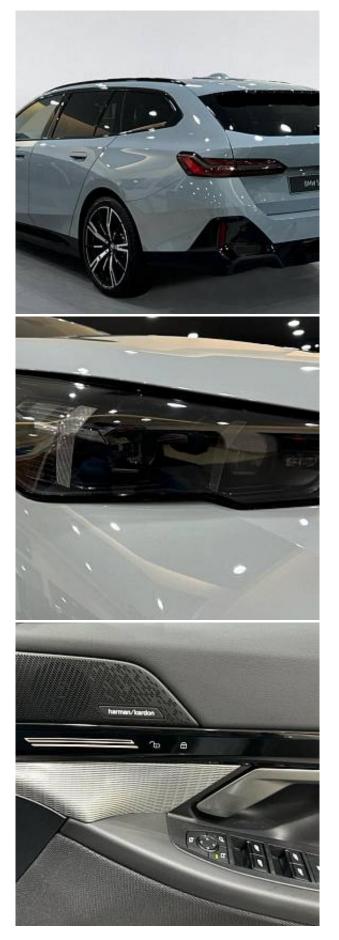

BMW 530e M Sport Pro 2.0 19-inch Alloy Wheels – M Light Double-Spoke Bicolour Black Grey, 40-20-40 Split Folding Rear Seats, Automatic Two-Zone Air Conditioning, Airbags, Alarm System, BMW Connected Package Professional, BMW ConnectedDrive Online Services, BMW Digital Key, BMW Emergency Call, BMW Live Cockpit Plus, BMW TeleServices, DAB Digital Radio, Driving Assistant, Electric Power Steering with Servotronic, Electric Windows – Front and Rear, Expanded Exterior Mirror Package, First Aid Kit and Warning Triangle, Velour Floor Mats, Gearshift Paddles, Harman Kardon Surround Sound Audio System, Adaptive LED Headlights, Locking Wheel Bolts, Lumbar Support for Driver and Front Passenger, Anthracite M Headliner, High-Gloss Shadowline, M Leather Steering Wheel, M Sport Brakes with Dark Blue Calipers, M Sport Exterior Styling, M Sport Interior Content, M Sport Suspension, Parking Assistant, Personal eSim, Safety Systems, Front Seat Heating, Front Sport Seats, TPMS – Tyre Pressure Monitoring System, Dark Silver M Accent Trim Combined with Aluminium Rhombicle, Tyre Repair Kit, Wireless Charging Tray.