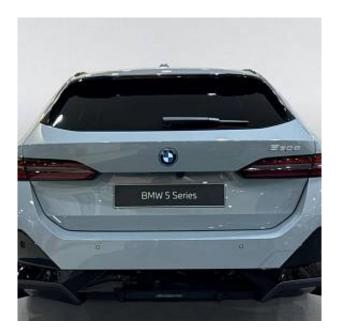

## Unit №21358

| Automobile        | BMW 5 Series 530e          | Выпуск          | November 2024 |
|-------------------|----------------------------|-----------------|---------------|
| Miles             | 10 miles                   | Exterior color  | Grey          |
| Fuel type         | Hybrid (petrol / electric) | Engine size     | 2000 I        |
| BHP               | 295 ph                     | Body type       | Estate        |
| Transmission      | Automatic                  | Interior color  | Black         |
| Количество дверей | 5                          | Количество мест | 5             |
| Combined MPG      | 403.50 l/100km             | Drive type      | AWD           |
| Price:            | € 95 000                   |                 |               |

BMW 530e M Sport Pro 2.0 19-inch Alloy Wheels – M Light Double-Spoke Bicolour Black Grey, 40-20-40 Split Folding Rear Seats, Automatic Two-Zone Air Conditioning, Airbags, Alarm System, BMW Connected Package Professional, BMW ConnectedDrive Online Services, BMW Digital Key, BMW Emergency Call, BMW Live Cockpit Plus, BMW TeleServices, DAB Digital Radio, Driving Assistant, Electric Power Steering with Servotronic, Electric Windows – Front and Rear, Expanded Exterior Mirror Package, First Aid Kit and Warning Triangle, Velour Floor Mats, Gearshift Paddles, Harman Kardon Surround Sound Audio System, Adaptive LED Headlights, Locking Wheel Bolts, Lumbar Support for Driver and Front Passenger, Anthracite M Headliner, High-Gloss Shadowline, M Leather Steering Wheel, M Sport Brakes with Dark Blue Calipers, M Sport Exterior Styling, M Sport Interior Content, M Sport Suspension, Parking Assistant, Personal eSim, Safety Systems, Front Seat Heating, Front Sport Seats, TPMS – Tyre Pressure Monitoring System, Dark Silver M Accent Trim Combined with Aluminium Rhombicle, Tyre Repair Kit, Wireless Charging Tray.