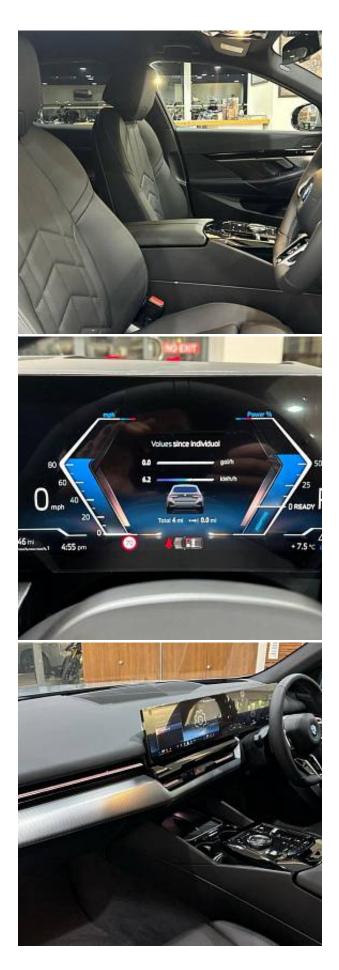

BMW 530e M Sport Pro 2.0 19-inch Alloy Wheels – M Light Double-Spoke Bicolour Black Grey, 40-20-40 Split Folding Rear Seats, Automatic Two-Zone Air Conditioning, Airbags, Alarm System, BMW Connected Package Professional, BMW ConnectedDrive Online Services, BMW Digital Key, BMW Emergency Call, BMW Live Cockpit Plus, BMW TeleServices, DAB Digital Radio, Driving Assistant, Electric Power Steering with Servotronic, Electric Windows – Front and Rear, Expanded Exterior Mirror Package, First Aid Kit and Warning Triangle, Velour Floor Mats, Gearshift Paddles, Harman Kardon Surround Sound Audio System, Adaptive LED Headlights, Locking Wheel Bolts, Lumbar Support for Driver and Front Passenger, Anthracite M Headliner, High-Gloss Shadowline, M Leather Steering Wheel, M Sport Brakes with Dark Blue Calipers, M Sport Exterior Styling, M Sport Interior Content, M Sport Suspension, Parking Assistant, Personal eSim, Safety Systems, Front Seat Heating, Front Sport Seats, TPMS – Tyre Pressure Monitoring System, Dark Silver M Accent Trim Combined with Aluminium Rhombicle, Tyre Repair Kit, Wireless Charging Tray.