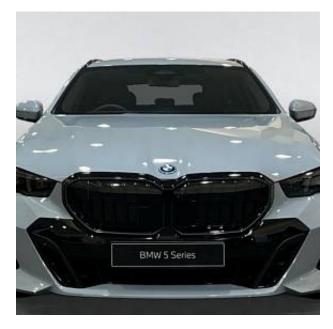

## Unit №21358

| Automobile        | BMW 5 Series 530e          | Выпуск          | November 2024 |
|-------------------|----------------------------|-----------------|---------------|
| Miles             | 10 miles                   | Exterior color  | Grey          |
| Fuel type         | Hybrid (petrol / electric) | Engine size     | 2000 I        |
| BHP               | 295 ph                     | Body type       | Estate        |
| Transmission      | Automatic                  | Interior color  | Black         |
| Количество дверей | 5                          | Количество мест | 5             |
| Combined MPG      | 403.50 l/100km             | Drive type      | AWD           |
| Price:            | € 95 000                   |                 |               |

BMW 530e M Sport Pro 2.0 19-inch Alloy Wheels – M Light Double-Spoke Bicolour Black Grey, 40-20-40 Split Folding Rear Seats, Automatic Two-Zone Air Conditioning, Airbags, Alarm System, BMW Connected Package Professional, BMW ConnectedDrive Online Services, BMW Digital Key, BMW Emergency Call, BMW Live Cockpit Plus, BMW TeleServices, DAB Digital Radio, Driving Assistant, Electric Power Steering with Servotronic, Electric Windows – Front and Rear, Expanded Exterior Mirror Package, First Aid Kit and Warning Triangle, Velour Floor Mats, Gearshift Paddles, Harman Kardon Surround Sound Audio System, Adaptive LED Headlights, Locking Wheel Bolts, Lumbar Support for Driver and Front Passenger, Anthracite M Headliner, High-Gloss Shadowline, M Leather Steering Wheel, M Sport Brakes with Dark Blue Calipers, M Sport Exterior Styling, M Sport Interior Content, M Sport Suspension, Parking Assistant, Personal eSim, Safety Systems, Front Seat Heating, Front Sport Seats, TPMS – Tyre Pressure Monitoring System, Dark Silver M Accent Trim Combined with Aluminium Rhombicle, Tyre Repair Kit, Wireless Charging Tray.