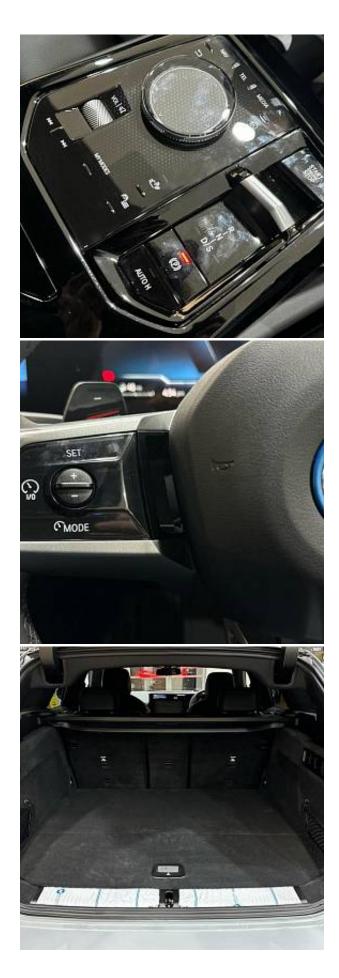

BMW 530e M Sport Pro 2.0 19-inch Alloy Wheels – M Light Double-Spoke Bicolour Black Grey, 40-20-40 Split Folding Rear Seats, Automatic Two-Zone Air Conditioning, Airbags, Alarm System, BMW Connected Package Professional, BMW ConnectedDrive Online Services, BMW Digital Key, BMW Emergency Call, BMW Live Cockpit Plus, BMW TeleServices, DAB Digital Radio, Driving Assistant, Electric Power Steering with Servotronic, Electric Windows – Front and Rear, Expanded Exterior Mirror Package, First Aid Kit and Warning Triangle, Velour Floor Mats, Gearshift Paddles, Harman Kardon Surround Sound Audio System, Adaptive LED Headlights, Locking Wheel Bolts, Lumbar Support for Driver and Front Passenger, Anthracite M Headliner, High-Gloss Shadowline, M Leather Steering Wheel, M Sport Brakes with Dark Blue Calipers, M Sport Exterior Styling, M Sport Interior Content, M Sport Suspension, Parking Assistant, Personal eSim, Safety Systems, Front Seat Heating, Front Sport Seats, TPMS – Tyre Pressure Monitoring System, Dark Silver M Accent Trim Combined with Aluminium Rhombicle, Tyre Repair Kit, Wireless Charging Tray.