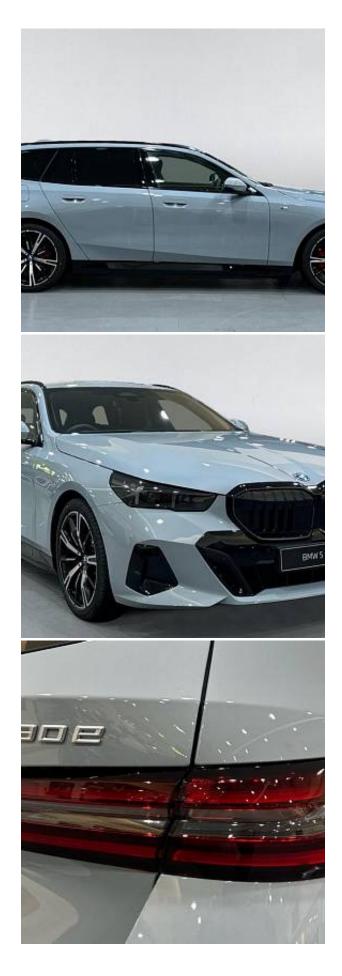

## Unit №21358

| Automobile        | BMW 5 Series 530e          | Выпуск          | November 2024 |
|-------------------|----------------------------|-----------------|---------------|
| Miles             | 10 miles                   | Exterior color  | Grey          |
| Fuel type         | Hybrid (petrol / electric) | Engine size     | 2000 I        |
| BHP               | 295 ph                     | Body type       | Estate        |
| Transmission      | Automatic                  | Interior color  | Black         |
| Количество дверей | 5                          | Количество мест | 5             |
| Combined MPG      | 403.50 l/100km             | Drive type      | AWD           |
| Price:            | € 95 000                   |                 |               |

BMW 530e M Sport Pro 2.0 19-inch Alloy Wheels – M Light Double-Spoke Bicolour Black Grey, 40-20-40 Split Folding Rear Seats, Automatic Two-Zone Air Conditioning, Airbags, Alarm System, BMW Connected Package Professional, BMW ConnectedDrive Online Services, BMW Digital Key, BMW Emergency Call, BMW Live Cockpit Plus, BMW TeleServices, DAB Digital Radio, Driving Assistant, Electric Power Steering with Servotronic, Electric Windows – Front and Rear, Expanded Exterior Mirror Package, First Aid Kit and Warning Triangle, Velour Floor Mats, Gearshift Paddles, Harman Kardon Surround Sound Audio System, Adaptive LED Headlights, Locking Wheel Bolts, Lumbar Support for Driver and Front Passenger, Anthracite M Headliner, High-Gloss Shadowline, M Leather Steering Wheel, M Sport Brakes with Dark Blue Calipers, M Sport Exterior Styling, M Sport Interior Content, M Sport Suspension, Parking Assistant, Personal eSim, Safety Systems, Front Seat Heating, Front Sport Seats, TPMS – Tyre Pressure Monitoring System, Dark Silver M Accent Trim Combined with Aluminium Rhombicle, Tyre Repair Kit, Wireless Charging Tray.