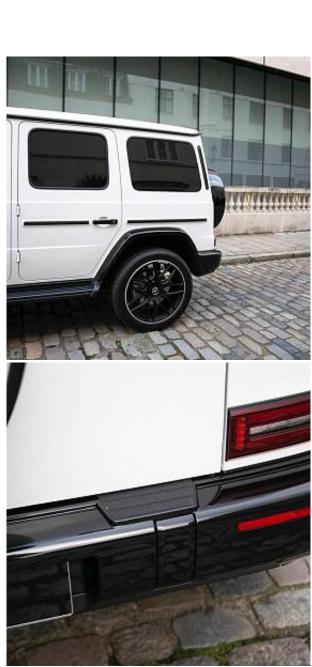

## Unit №21342

Automobile Mercedes-Benz G-Class G500h Выпуск June 2024 Miles 20 miles Exterior color **Polar White** Hybrid (petrol / electric) 3000 I Fuel type Engine size **BHP** 463 ph Body type SUV Transmission **Automatic** Interior color Two color Количество дверей 5 Количество мест Combined MPG 25.00 l/100km 4WD Drive type

Price: **€ 228 500** 

Mercedes-Benz G500h MHEV AMG Line 3.0 Premium Plus G-Tronic Panoramic Sunroof 22 inch AMG G63 Wheels, Trailer Coupling with Ball Type Head, Heated Central Armrest, Temperature Controlled Cup Holder, Wireless Charging System for Mobile Devices in the Front, Multi functional Sports Steering Wheel in Nappa Leather, Heated Steering Wheel, Heated Front Seats, Heated Rear Seats, Cooling Front Seats, Keyless - GO.