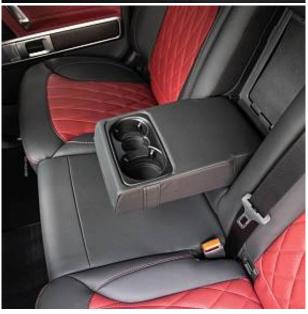

Price: **€ 228 500** 

Mercedes-Benz G500h MHEV AMG Line 3.0 Premium Plus G-Tronic Panoramic Sunroof 22 inch AMG G63 Wheels, Trailer Coupling with Ball Type Head, Heated Central Armrest, Temperature Controlled Cup Holder, Wireless Charging System for Mobile Devices in the Front, Multi functional Sports Steering Wheel in Nappa Leather, Heated Steering Wheel, Heated Front Seats, Heated Rear Seats, Cooling Front Seats, Keyless - GO.