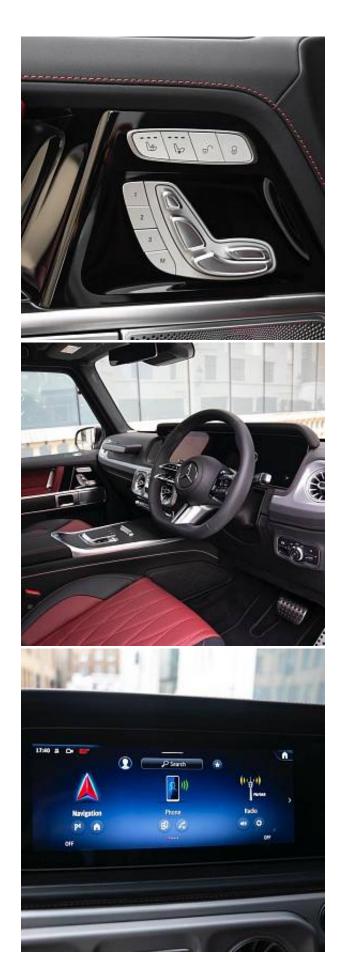

Price: **€ 228 500** 

Mercedes-Benz G500h MHEV AMG Line 3.0 Premium Plus G-Tronic Panoramic Sunroof 22 inch AMG G63 Wheels, Trailer Coupling with Ball Type Head, Heated Central Armrest, Temperature Controlled Cup Holder, Wireless Charging System for Mobile Devices in the Front, Multi functional Sports Steering Wheel in Nappa Leather, Heated Steering Wheel, Heated Front Seats, Heated Rear Seats, Cooling Front Seats, Keyless - GO.