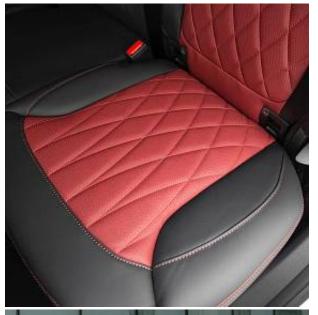

Price: **€ 228 500** 

Mercedes-Benz G500h MHEV AMG Line 3.0 Premium Plus G-Tronic Panoramic Sunroof 22 inch AMG G63 Wheels, Trailer Coupling with Ball Type Head, Heated Central Armrest, Temperature Controlled Cup Holder, Wireless Charging System for Mobile Devices in the Front, Multi functional Sports Steering Wheel in Nappa Leather, Heated Steering Wheel, Heated Front Seats, Heated Rear Seats, Cooling Front Seats, Keyless - GO.