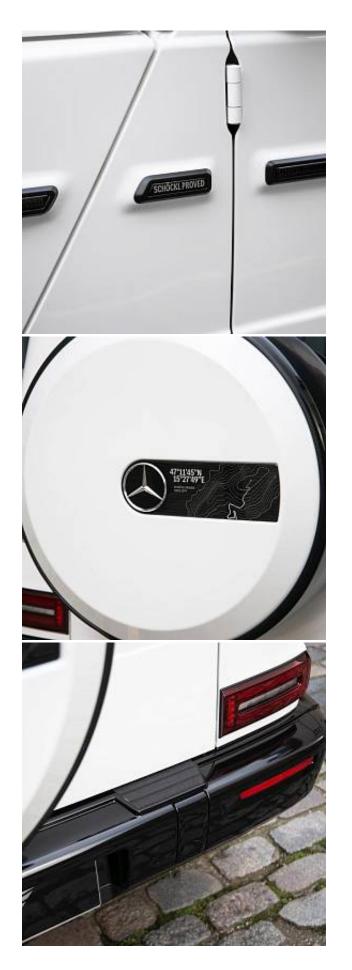

## Unit №21342

Automobile Mercedes-Benz G-Class G500h Выпуск June 2024 Miles 20 miles Exterior color **Polar White** Hybrid (petrol / electric) 3000 I Fuel type Engine size **BHP** 463 ph Body type SUV Transmission **Automatic** Interior color Two color Количество дверей 5 Количество мест Combined MPG 25.00 l/100km 4WD Drive type

Price: **€ 228 500** 

Mercedes-Benz G500h MHEV AMG Line 3.0 Premium Plus G-Tronic Panoramic Sunroof 22 inch AMG G63 Wheels, Trailer Coupling with Ball Type Head, Heated Central Armrest, Temperature Controlled Cup Holder, Wireless Charging System for Mobile Devices in the Front, Multi functional Sports Steering Wheel in Nappa Leather, Heated Steering Wheel, Heated Front Seats, Heated Rear Seats, Cooling Front Seats, Keyless - GO.