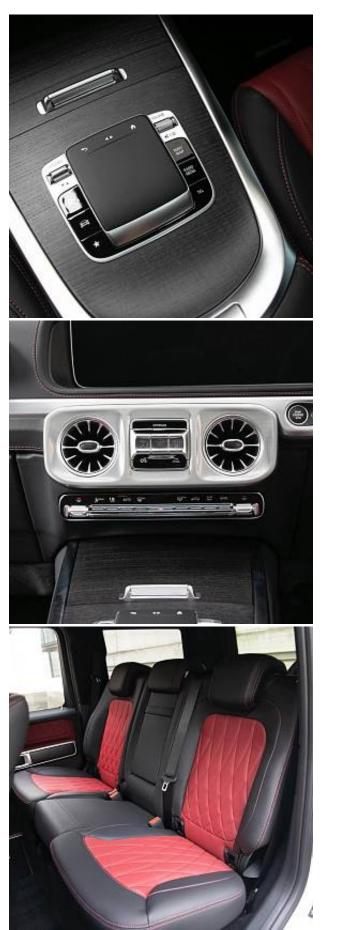

Price: **€ 228 500** 

Mercedes-Benz G500h MHEV AMG Line 3.0 Premium Plus G-Tronic Panoramic Sunroof 22 inch AMG G63 Wheels, Trailer Coupling with Ball Type Head, Heated Central Armrest, Temperature Controlled Cup Holder, Wireless Charging System for Mobile Devices in the Front, Multi functional Sports Steering Wheel in Nappa Leather, Heated Steering Wheel, Heated Front Seats, Heated Rear Seats, Cooling Front Seats, Keyless - GO.