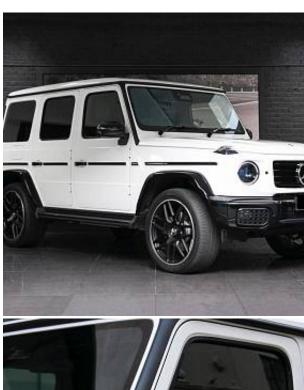

## Unit №21342

Automobile Mercedes-Benz G-Class G500h Выпуск June 2024 Miles 20 miles Exterior color **Polar White** Hybrid (petrol / electric) 3000 I Fuel type Engine size **BHP** 463 ph Body type SUV Transmission **Automatic** Interior color Two color Количество дверей 5 Количество мест Combined MPG 25.00 l/100km 4WD Drive type

Price: **€ 228 500** 

Mercedes-Benz G500h MHEV AMG Line 3.0 Premium Plus G-Tronic Panoramic Sunroof 22 inch AMG G63 Wheels, Trailer Coupling with Ball Type Head, Heated Central Armrest, Temperature Controlled Cup Holder, Wireless Charging System for Mobile Devices in the Front, Multi functional Sports Steering Wheel in Nappa Leather, Heated Steering Wheel, Heated Front Seats, Heated Rear Seats, Cooling Front Seats, Keyless - GO.