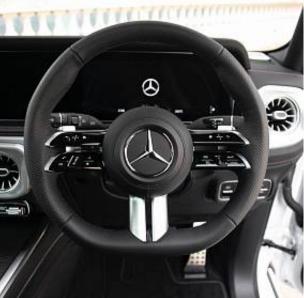

Price: **€ 228 500** 

Mercedes-Benz G500h MHEV AMG Line 3.0 Premium Plus G-Tronic Panoramic Sunroof 22 inch AMG G63 Wheels, Trailer Coupling with Ball Type Head, Heated Central Armrest, Temperature Controlled Cup Holder, Wireless Charging System for Mobile Devices in the Front, Multi functional Sports Steering Wheel in Nappa Leather, Heated Steering Wheel, Heated Front Seats, Heated Rear Seats, Cooling Front Seats, Keyless - GO.