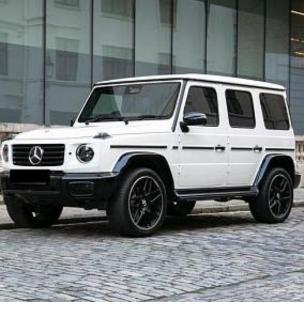

## Unit №21342

Automobile Mercedes-Benz G-Class G500h Выпуск June 2024 Miles 20 miles Exterior color **Polar White** Hybrid (petrol / electric) 3000 I Fuel type Engine size **BHP** 463 ph Body type SUV Transmission **Automatic** Interior color Two color Количество дверей 5 Количество мест Combined MPG 25.00 l/100km 4WD Drive type

Price: **€ 228 500** 

Mercedes-Benz G500h MHEV AMG Line 3.0 Premium Plus G-Tronic Panoramic Sunroof 22 inch AMG G63 Wheels, Trailer Coupling with Ball Type Head, Heated Central Armrest, Temperature Controlled Cup Holder, Wireless Charging System for Mobile Devices in the Front, Multi functional Sports Steering Wheel in Nappa Leather, Heated Steering Wheel, Heated Front Seats, Heated Rear Seats, Cooling Front Seats, Keyless - GO.