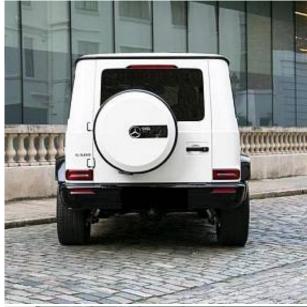

## Unit №21342

Automobile Mercedes-Benz G-Class G500h Выпуск June 2024 Miles 20 miles Exterior color **Polar White** Hybrid (petrol / electric) 3000 I Fuel type Engine size **BHP** 463 ph Body type SUV Transmission **Automatic** Interior color Two color Количество дверей 5 Количество мест Combined MPG 25.00 l/100km 4WD Drive type