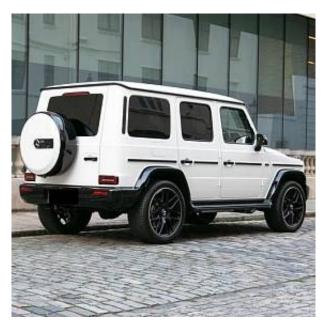

## Unit №21342

Automobile Mercedes-Benz G-Class G500h Выпуск June 2024 Miles 20 miles Exterior color **Polar White** Hybrid (petrol / electric) 3000 I Fuel type Engine size **BHP** 463 ph Body type SUV Transmission **Automatic** Interior color Two color Количество дверей 5 Количество мест Combined MPG 25.00 l/100km 4WD Drive type

Price: **€ 228 500** 

Mercedes-Benz G500h MHEV AMG Line 3.0 Premium Plus G-Tronic Panoramic Sunroof 22 inch AMG G63 Wheels, Trailer Coupling with Ball Type Head, Heated Central Armrest, Temperature Controlled Cup Holder, Wireless Charging System for Mobile Devices in the Front, Multi functional Sports Steering Wheel in Nappa Leather, Heated Steering Wheel, Heated Front Seats, Heated Rear Seats, Cooling Front Seats, Keyless - GO.