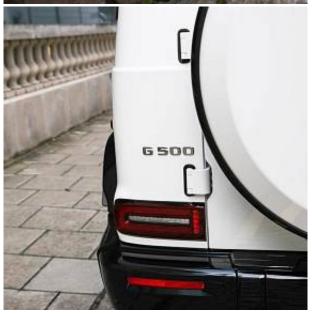

## Unit №21342

Automobile Mercedes-Benz G-Class G500h Выпуск June 2024 Miles 20 miles Exterior color **Polar White** Hybrid (petrol / electric) 3000 I Fuel type Engine size **BHP** 463 ph Body type SUV Transmission **Automatic** Interior color Two color Количество дверей 5 Количество мест Combined MPG 25.00 l/100km 4WD Drive type

Price: **€ 228 500** 

Mercedes-Benz G500h MHEV AMG Line 3.0 Premium Plus G-Tronic Panoramic Sunroof 22 inch AMG G63 Wheels, Trailer Coupling with Ball Type Head, Heated Central Armrest, Temperature Controlled Cup Holder, Wireless Charging System for Mobile Devices in the Front, Multi functional Sports Steering Wheel in Nappa Leather, Heated Steering Wheel, Heated Front Seats, Heated Rear Seats, Cooling Front Seats, Keyless - GO.