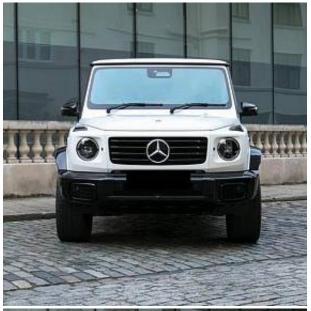

## Unit №21342

Automobile Mercedes-Benz G-Class G500h Выпуск June 2024 Miles 20 miles Exterior color **Polar White** Hybrid (petrol / electric) 3000 I Fuel type Engine size **BHP** 463 ph Body type SUV Transmission **Automatic** Interior color Two color Количество дверей 5 Количество мест Combined MPG 25.00 l/100km 4WD Drive type

Price: **€ 228 500** 

Mercedes-Benz G500h MHEV AMG Line 3.0 Premium Plus G-Tronic Panoramic Sunroof 22 inch AMG G63 Wheels, Trailer Coupling with Ball Type Head, Heated Central Armrest, Temperature Controlled Cup Holder, Wireless Charging System for Mobile Devices in the Front, Multi functional Sports Steering Wheel in Nappa Leather, Heated Steering Wheel, Heated Front Seats, Heated Rear Seats, Cooling Front Seats, Keyless - GO.