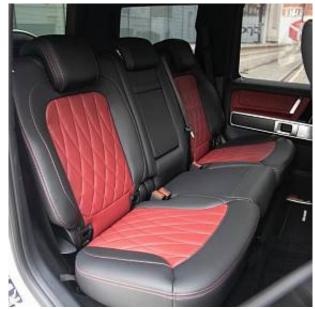

Price: **€ 228 500** 

Mercedes-Benz G500h MHEV AMG Line 3.0 Premium Plus G-Tronic Panoramic Sunroof 22 inch AMG G63 Wheels, Trailer Coupling with Ball Type Head, Heated Central Armrest, Temperature Controlled Cup Holder, Wireless Charging System for Mobile Devices in the Front, Multi functional Sports Steering Wheel in Nappa Leather, Heated Steering Wheel, Heated Front Seats, Heated Rear Seats, Cooling Front Seats, Keyless - GO.