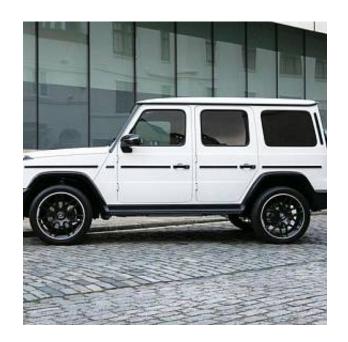

## Unit №21342

Automobile Mercedes-Benz G-Class G500h Выпуск June 2024 Miles 20 miles Exterior color **Polar White** Hybrid (petrol / electric) 3000 I Fuel type Engine size **BHP** 463 ph Body type SUV Transmission **Automatic** Interior color Two color Количество дверей 5 Количество мест Combined MPG 25.00 l/100km 4WD Drive type