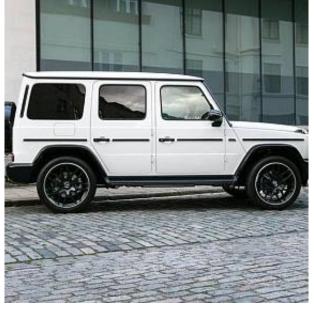

## Unit №21342

Automobile Mercedes-Benz G-Class G500h Выпуск June 2024 Miles 20 miles Exterior color **Polar White** Hybrid (petrol / electric) 3000 I Fuel type Engine size **BHP** 463 ph Body type SUV Transmission **Automatic** Interior color Two color Количество дверей 5 Количество мест Combined MPG 25.00 l/100km 4WD Drive type