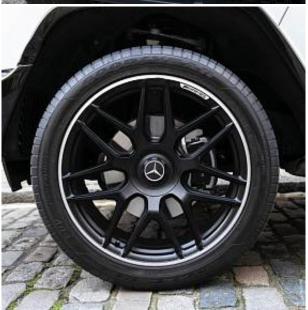

Price: **€ 228 500** 

Mercedes-Benz G500h MHEV AMG Line 3.0 Premium Plus G-Tronic Panoramic Sunroof 22 inch AMG G63 Wheels, Trailer Coupling with Ball Type Head, Heated Central Armrest, Temperature Controlled Cup Holder, Wireless Charging System for Mobile Devices in the Front, Multi functional Sports Steering Wheel in Nappa Leather, Heated Steering Wheel, Heated Front Seats, Heated Rear Seats, Cooling Front Seats, Keyless - GO.