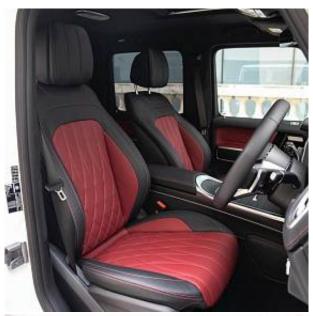

Price: **€ 228 500** 

Mercedes-Benz G500h MHEV AMG Line 3.0 Premium Plus G-Tronic Panoramic Sunroof 22 inch AMG G63 Wheels, Trailer Coupling with Ball Type Head, Heated Central Armrest, Temperature Controlled Cup Holder, Wireless Charging System for Mobile Devices in the Front, Multi functional Sports Steering Wheel in Nappa Leather, Heated Steering Wheel, Heated Front Seats, Heated Rear Seats, Cooling Front Seats, Keyless - GO.