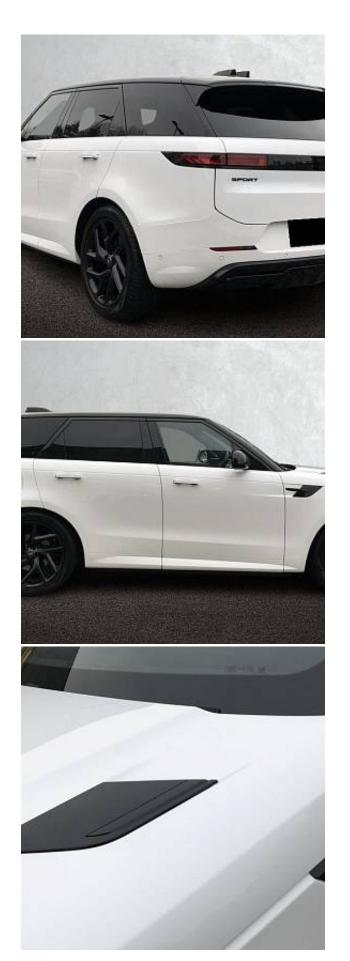

## Unit №21326

| Automobile        | Land Rover Range Rover Sport D300 | Выпуск          | October 2023 |
|-------------------|-----------------------------------|-----------------|--------------|
| Miles             | 13000 miles                       | Exterior color  | Ostuni White |
| Fuel type         | Diesel                            | Engine size     | 3000 I       |
| BHP               | 296 ph                            | Body type       | SUV          |
| Transmission      | Automatic                         | Interior color  | Black        |
| Количество дверей | 5                                 | Количество мест | 5            |
| Combined MPG      | 37.7 l/100km                      | Drive type      | 4WD          |
| Price:            | € 104 000                         |                 |              |

Land Rover Range Rover Sport D300 MHEV Dynamic SE 3.0 Fixed Panoramic Roof, SV Bespoke 22inch Satin Black with Gloss Black Contrast, Black Contrast Roof, Black Exterior Pack, Loadspace Scuff Plate, Secure Tracker Pro, Privacy Glass, Meridian Sound System, Android Auto, Apple CarPlay, Bluetooth Connectivity, Wireless Device Charging with Phone Signal Booster, 3D Surround Camera, Adaptive Cruise Control with Steering Assist, Blind Spot Assist, Driver Condition Response, Front and Rear Parking Aid, Rear Collision Monitor, Traffic Sign Recognition and Adaptive Speed Limiter, 20-Way Electric Heated Memory Front Seats with Heated Power Recline Rear Seats, Air Quality Sensor, Aluminium Treadplates with Range Rover Script, Ebony Headlining, Extended Leather Upgrade, Dynamic Air Suspension.