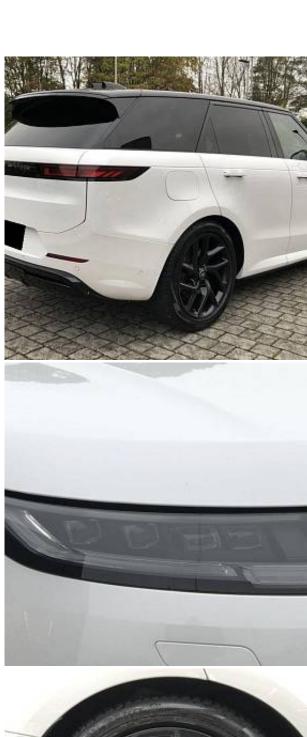

## Unit №21326

| Automobile        | Land Rover Range Rover Sport D300 | Выпуск          | October 2023 |
|-------------------|-----------------------------------|-----------------|--------------|
| Miles             | 13000 miles                       | Exterior color  | Ostuni White |
| Fuel type         | Diesel                            | Engine size     | 3000 I       |
| BHP               | 296 ph                            | Body type       | SUV          |
| Transmission      | Automatic                         | Interior color  | Black        |
| Количество дверей | 5                                 | Количество мест | 5            |
| Combined MPG      | 37.7 l/100km                      | Drive type      | 4WD          |
| Price:            | € 104 000                         |                 |              |

Land Rover Range Rover Sport D300 MHEV Dynamic SE 3.0 Fixed Panoramic Roof, SV Bespoke 22inch Satin Black with Gloss Black Contrast, Black Contrast Roof, Black Exterior Pack, Loadspace Scuff Plate, Secure Tracker Pro, Privacy Glass, Meridian Sound System, Android Auto, Apple CarPlay, Bluetooth Connectivity, Wireless Device Charging with Phone Signal Booster, 3D Surround Camera, Adaptive Cruise Control with Steering Assist, Blind Spot Assist, Driver Condition Response, Front and Rear Parking Aid, Rear Collision Monitor, Traffic Sign Recognition and Adaptive Speed Limiter, 20-Way Electric Heated Memory Front Seats with Heated Power Recline Rear Seats, Air Quality Sensor, Aluminium Treadplates with Range Rover Script, Ebony Headlining, Extended Leather Upgrade, Dynamic Air Suspension.