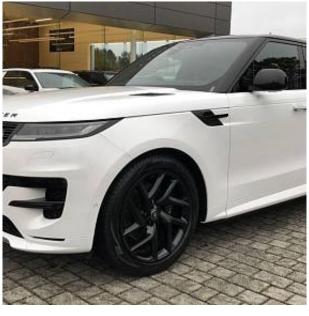

## Unit №21326

| Automobile        | Land Rover Range Rover Sport D300 | Выпуск          | October 2023 |
|-------------------|-----------------------------------|-----------------|--------------|
| Miles             | 13000 miles                       | Exterior color  | Ostuni White |
| Fuel type         | Diesel                            | Engine size     | 3000 I       |
| BHP               | 296 ph                            | Body type       | SUV          |
| Transmission      | Automatic                         | Interior color  | Black        |
| Количество дверей | 5                                 | Количество мест | 5            |
| Combined MPG      | 37.7 l/100km                      | Drive type      | 4WD          |
| Price:            | € 104 000                         |                 |              |

Land Rover Range Rover Sport D300 MHEV Dynamic SE 3.0 Fixed Panoramic Roof, SV Bespoke 22inch Satin Black with Gloss Black Contrast, Black Contrast Roof, Black Exterior Pack, Loadspace Scuff Plate, Secure Tracker Pro, Privacy Glass, Meridian Sound System, Android Auto, Apple CarPlay, Bluetooth Connectivity, Wireless Device Charging with Phone Signal Booster, 3D Surround Camera, Adaptive Cruise Control with Steering Assist, Blind Spot Assist, Driver Condition Response, Front and Rear Parking Aid, Rear Collision Monitor, Traffic Sign Recognition and Adaptive Speed Limiter, 20-Way Electric Heated Memory Front Seats with Heated Power Recline Rear Seats, Air Quality Sensor, Aluminium Treadplates with Range Rover Script, Ebony Headlining, Extended Leather Upgrade, Dynamic Air Suspension.