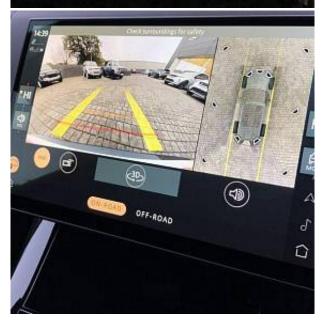

Land Rover Range Rover Sport D300 MHEV Dynamic SE 3.0 Fixed Panoramic Roof, SV Bespoke 22inch Satin Black with Gloss Black Contrast, Black Contrast Roof, Black Exterior Pack, Loadspace Scuff Plate, Secure Tracker Pro, Privacy Glass, Meridian Sound System, Android Auto, Apple CarPlay, Bluetooth Connectivity, Wireless Device Charging with Phone Signal Booster, 3D Surround Camera, Adaptive Cruise Control with Steering Assist, Blind Spot Assist, Driver Condition Response, Front and Rear Parking Aid, Rear Collision Monitor, Traffic Sign Recognition and Adaptive Speed Limiter, 20-Way Electric Heated Memory Front Seats with Heated Power Recline Rear Seats, Air Quality Sensor, Aluminium Treadplates with Range Rover Script, Ebony Headlining, Extended Leather Upgrade, Dynamic Air Suspension.