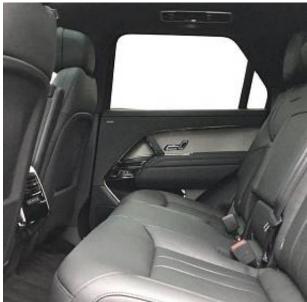

Land Rover Range Rover Sport D300 MHEV Dynamic SE 3.0 Fixed Panoramic Roof, SV Bespoke 22inch Satin Black with Gloss Black Contrast, Black Contrast Roof, Black Exterior Pack, Loadspace Scuff Plate, Secure Tracker Pro, Privacy Glass, Meridian Sound System, Android Auto, Apple CarPlay, Bluetooth Connectivity, Wireless Device Charging with Phone Signal Booster, 3D Surround Camera, Adaptive Cruise Control with Steering Assist, Blind Spot Assist, Driver Condition Response, Front and Rear Parking Aid, Rear Collision Monitor, Traffic Sign Recognition and Adaptive Speed Limiter, 20-Way Electric Heated Memory Front Seats with Heated Power Recline Rear Seats, Air Quality Sensor, Aluminium Treadplates with Range Rover Script, Ebony Headlining, Extended Leather Upgrade, Dynamic Air Suspension.