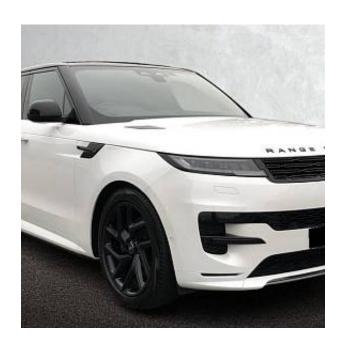

## Unit №21326

| Automobile        | Land Rover Range Rover Sport D300 | Выпуск          | October 2023 |
|-------------------|-----------------------------------|-----------------|--------------|
| Miles             | 13000 miles                       | Exterior color  | Ostuni White |
| Fuel type         | Diesel                            | Engine size     | 3000 I       |
| BHP               | 296 ph                            | Body type       | SUV          |
| Transmission      | Automatic                         | Interior color  | Black        |
| Количество дверей | 5                                 | Количество мест | 5            |
| Combined MPG      | 37.7 l/100km                      | Drive type      | 4WD          |
| Price:            | € 104 000                         |                 |              |

Land Rover Range Rover Sport D300 MHEV Dynamic SE 3.0 Fixed Panoramic Roof, SV Bespoke 22inch Satin Black with Gloss Black Contrast, Black Contrast Roof, Black Exterior Pack, Loadspace Scuff Plate, Secure Tracker Pro, Privacy Glass, Meridian Sound System, Android Auto, Apple CarPlay, Bluetooth Connectivity, Wireless Device Charging with Phone Signal Booster, 3D Surround Camera, Adaptive Cruise Control with Steering Assist, Blind Spot Assist, Driver Condition Response, Front and Rear Parking Aid, Rear Collision Monitor, Traffic Sign Recognition and Adaptive Speed Limiter, 20-Way Electric Heated Memory Front Seats with Heated Power Recline Rear Seats, Air Quality Sensor, Aluminium Treadplates with Range Rover Script, Ebony Headlining, Extended Leather Upgrade, Dynamic Air Suspension.