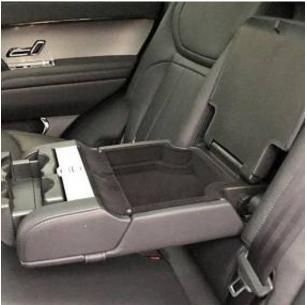

Land Rover Range Rover Sport D300 MHEV Dynamic SE 3.0 Fixed Panoramic Roof, SV Bespoke 22inch Satin Black with Gloss Black Contrast, Black Contrast Roof, Black Exterior Pack, Loadspace Scuff Plate, Secure Tracker Pro, Privacy Glass, Meridian Sound System, Android Auto, Apple CarPlay, Bluetooth Connectivity, Wireless Device Charging with Phone Signal Booster, 3D Surround Camera, Adaptive Cruise Control with Steering Assist, Blind Spot Assist, Driver Condition Response, Front and Rear Parking Aid, Rear Collision Monitor, Traffic Sign Recognition and Adaptive Speed Limiter, 20-Way Electric Heated Memory Front Seats with Heated Power Recline Rear Seats, Air Quality Sensor, Aluminium Treadplates with Range Rover Script, Ebony Headlining, Extended Leather Upgrade, Dynamic Air Suspension.