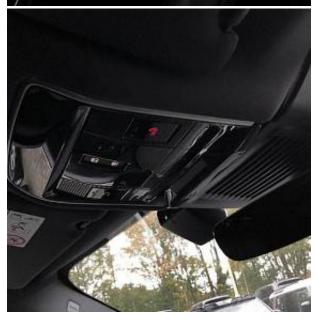

Land Rover Range Rover Sport D300 MHEV Dynamic SE 3.0 Fixed Panoramic Roof, SV Bespoke 22inch Satin Black with Gloss Black Contrast, Black Contrast Roof, Black Exterior Pack, Loadspace Scuff Plate, Secure Tracker Pro, Privacy Glass, Meridian Sound System, Android Auto, Apple CarPlay, Bluetooth Connectivity, Wireless Device Charging with Phone Signal Booster, 3D Surround Camera, Adaptive Cruise Control with Steering Assist, Blind Spot Assist, Driver Condition Response, Front and Rear Parking Aid, Rear Collision Monitor, Traffic Sign Recognition and Adaptive Speed Limiter, 20-Way Electric Heated Memory Front Seats with Heated Power Recline Rear Seats, Air Quality Sensor, Aluminium Treadplates with Range Rover Script, Ebony Headlining, Extended Leather Upgrade, Dynamic Air Suspension.