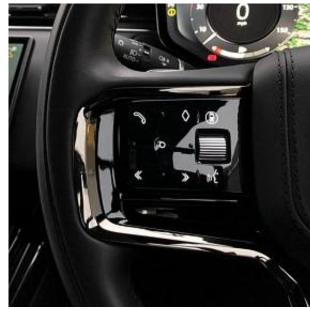

Land Rover Range Rover Sport D300 MHEV Dynamic SE 3.0 Fixed Panoramic Roof, SV Bespoke 22inch Satin Black with Gloss Black Contrast, Black Contrast Roof, Black Exterior Pack, Loadspace Scuff Plate, Secure Tracker Pro, Privacy Glass, Meridian Sound System, Android Auto, Apple CarPlay, Bluetooth Connectivity, Wireless Device Charging with Phone Signal Booster, 3D Surround Camera, Adaptive Cruise Control with Steering Assist, Blind Spot Assist, Driver Condition Response, Front and Rear Parking Aid, Rear Collision Monitor, Traffic Sign Recognition and Adaptive Speed Limiter, 20-Way Electric Heated Memory Front Seats with Heated Power Recline Rear Seats, Air Quality Sensor, Aluminium Treadplates with Range Rover Script, Ebony Headlining, Extended Leather Upgrade, Dynamic Air Suspension.