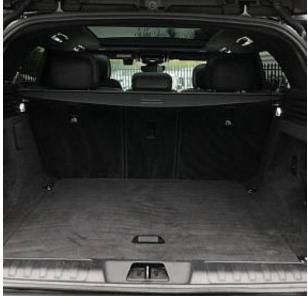

Land Rover Range Rover Sport D300 MHEV Dynamic SE 3.0 Fixed Panoramic Roof, SV Bespoke 22inch Satin Black with Gloss Black Contrast, Black Contrast Roof, Black Exterior Pack, Loadspace Scuff Plate, Secure Tracker Pro, Privacy Glass, Meridian Sound System, Android Auto, Apple CarPlay, Bluetooth Connectivity, Wireless Device Charging with Phone Signal Booster, 3D Surround Camera, Adaptive Cruise Control with Steering Assist, Blind Spot Assist, Driver Condition Response, Front and Rear Parking Aid, Rear Collision Monitor, Traffic Sign Recognition and Adaptive Speed Limiter, 20-Way Electric Heated Memory Front Seats with Heated Power Recline Rear Seats, Air Quality Sensor, Aluminium Treadplates with Range Rover Script, Ebony Headlining, Extended Leather Upgrade, Dynamic Air Suspension.