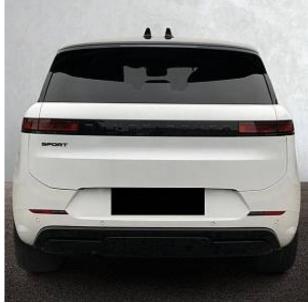

## Unit №21326

| Automobile        | Land Rover Range Rover Sport D300 | Выпуск          | October 2023 |
|-------------------|-----------------------------------|-----------------|--------------|
| Miles             | 13000 miles                       | Exterior color  | Ostuni White |
| Fuel type         | Diesel                            | Engine size     | 3000 I       |
| BHP               | 296 ph                            | Body type       | SUV          |
| Transmission      | Automatic                         | Interior color  | Black        |
| Количество дверей | 5                                 | Количество мест | 5            |
| Combined MPG      | 37.7 l/100km                      | Drive type      | 4WD          |
| Price:            | € 104 000                         |                 |              |

Land Rover Range Rover Sport D300 MHEV Dynamic SE 3.0 Fixed Panoramic Roof, SV Bespoke 22inch Satin Black with Gloss Black Contrast, Black Contrast Roof, Black Exterior Pack, Loadspace Scuff Plate, Secure Tracker Pro, Privacy Glass, Meridian Sound System, Android Auto, Apple CarPlay, Bluetooth Connectivity, Wireless Device Charging with Phone Signal Booster, 3D Surround Camera, Adaptive Cruise Control with Steering Assist, Blind Spot Assist, Driver Condition Response, Front and Rear Parking Aid, Rear Collision Monitor, Traffic Sign Recognition and Adaptive Speed Limiter, 20-Way Electric Heated Memory Front Seats with Heated Power Recline Rear Seats, Air Quality Sensor, Aluminium Treadplates with Range Rover Script, Ebony Headlining, Extended Leather Upgrade, Dynamic Air Suspension.