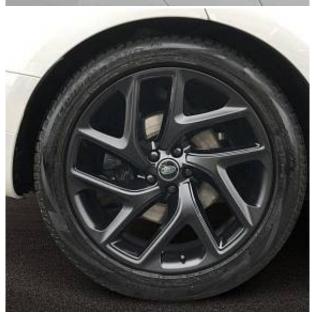

Land Rover Range Rover Sport D300 MHEV Dynamic SE 3.0 Fixed Panoramic Roof, SV Bespoke 22inch Satin Black with Gloss Black Contrast, Black Contrast Roof, Black Exterior Pack, Loadspace Scuff Plate, Secure Tracker Pro, Privacy Glass, Meridian Sound System, Android Auto, Apple CarPlay, Bluetooth Connectivity, Wireless Device Charging with Phone Signal Booster, 3D Surround Camera, Adaptive Cruise Control with Steering Assist, Blind Spot Assist, Driver Condition Response, Front and Rear Parking Aid, Rear Collision Monitor, Traffic Sign Recognition and Adaptive Speed Limiter, 20-Way Electric Heated Memory Front Seats with Heated Power Recline Rear Seats, Air Quality Sensor, Aluminium Treadplates with Range Rover Script, Ebony Headlining, Extended Leather Upgrade, Dynamic Air Suspension.