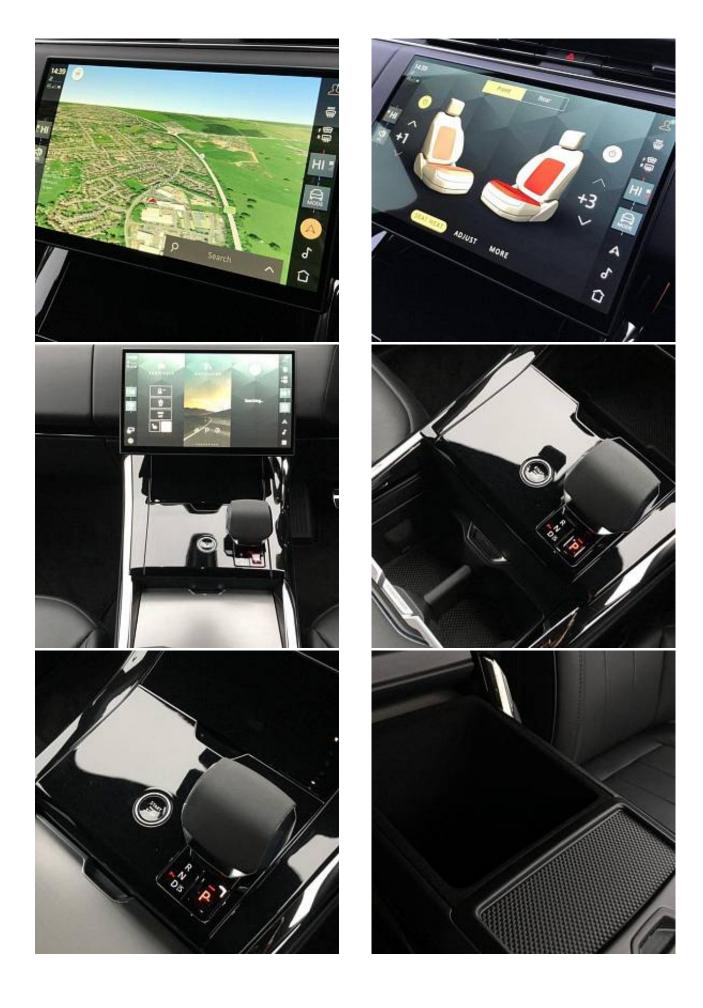

Land Rover Range Rover Sport D300 MHEV Dynamic SE 3.0 Fixed Panoramic Roof, SV Bespoke 22inch Satin Black with Gloss Black Contrast, Black Contrast Roof, Black Exterior Pack, Loadspace Scuff Plate, Secure Tracker Pro, Privacy Glass, Meridian Sound System, Android Auto, Apple CarPlay, Bluetooth Connectivity, Wireless Device Charging with Phone Signal Booster, 3D Surround Camera, Adaptive Cruise Control with Steering Assist, Blind Spot Assist, Driver Condition Response, Front and Rear Parking Aid, Rear Collision Monitor, Traffic Sign Recognition and Adaptive Speed Limiter, 20-Way Electric Heated Memory Front Seats with Heated Power Recline Rear Seats, Air Quality Sensor, Aluminium Treadplates with Range Rover Script, Ebony Headlining, Extended Leather Upgrade, Dynamic Air Suspension.