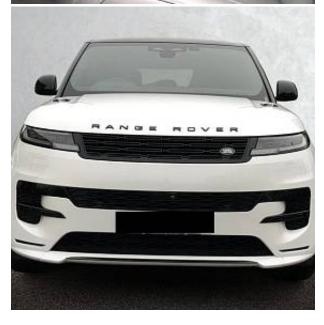

## Unit №21326

| Automobile        | Land Rover Range Rover Sport D300 | Выпуск          | October 2023 |
|-------------------|-----------------------------------|-----------------|--------------|
| Miles             | 13000 miles                       | Exterior color  | Ostuni White |
| Fuel type         | Diesel                            | Engine size     | 3000 I       |
| BHP               | 296 ph                            | Body type       | SUV          |
| Transmission      | Automatic                         | Interior color  | Black        |
| Количество дверей | 5                                 | Количество мест | 5            |
| Combined MPG      | 37.7 l/100km                      | Drive type      | 4WD          |
| Price:            | € 104 000                         |                 |              |

Land Rover Range Rover Sport D300 MHEV Dynamic SE 3.0 Fixed Panoramic Roof, SV Bespoke 22inch Satin Black with Gloss Black Contrast, Black Contrast Roof, Black Exterior Pack, Loadspace Scuff Plate, Secure Tracker Pro, Privacy Glass, Meridian Sound System, Android Auto, Apple CarPlay, Bluetooth Connectivity, Wireless Device Charging with Phone Signal Booster, 3D Surround Camera, Adaptive Cruise Control with Steering Assist, Blind Spot Assist, Driver Condition Response, Front and Rear Parking Aid, Rear Collision Monitor, Traffic Sign Recognition and Adaptive Speed Limiter, 20-Way Electric Heated Memory Front Seats with Heated Power Recline Rear Seats, Air Quality Sensor, Aluminium Treadplates with Range Rover Script, Ebony Headlining, Extended Leather Upgrade, Dynamic Air Suspension.