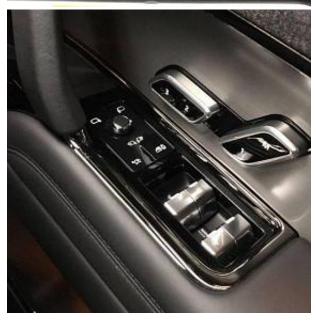

Land Rover Range Rover Sport D300 MHEV Dynamic SE 3.0 Fixed Panoramic Roof, SV Bespoke 22inch Satin Black with Gloss Black Contrast, Black Contrast Roof, Black Exterior Pack, Loadspace Scuff Plate, Secure Tracker Pro, Privacy Glass, Meridian Sound System, Android Auto, Apple CarPlay, Bluetooth Connectivity, Wireless Device Charging with Phone Signal Booster, 3D Surround Camera, Adaptive Cruise Control with Steering Assist, Blind Spot Assist, Driver Condition Response, Front and Rear Parking Aid, Rear Collision Monitor, Traffic Sign Recognition and Adaptive Speed Limiter, 20-Way Electric Heated Memory Front Seats with Heated Power Recline Rear Seats, Air Quality Sensor, Aluminium Treadplates with Range Rover Script, Ebony Headlining, Extended Leather Upgrade, Dynamic Air Suspension.