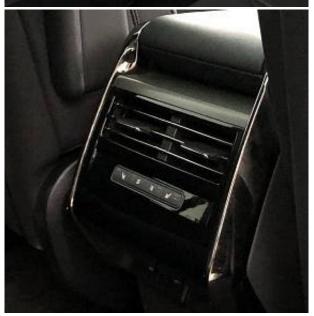

Land Rover Range Rover Sport D300 MHEV Dynamic SE 3.0 Fixed Panoramic Roof, SV Bespoke 22inch Satin Black with Gloss Black Contrast, Black Contrast Roof, Black Exterior Pack, Loadspace Scuff Plate, Secure Tracker Pro, Privacy Glass, Meridian Sound System, Android Auto, Apple CarPlay, Bluetooth Connectivity, Wireless Device Charging with Phone Signal Booster, 3D Surround Camera, Adaptive Cruise Control with Steering Assist, Blind Spot Assist, Driver Condition Response, Front and Rear Parking Aid, Rear Collision Monitor, Traffic Sign Recognition and Adaptive Speed Limiter, 20-Way Electric Heated Memory Front Seats with Heated Power Recline Rear Seats, Air Quality Sensor, Aluminium Treadplates with Range Rover Script, Ebony Headlining, Extended Leather Upgrade, Dynamic Air Suspension.