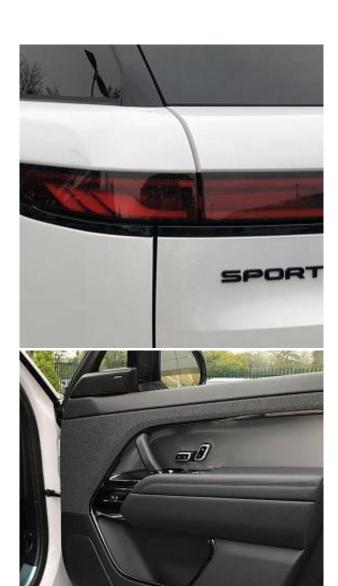

Land Rover Range Rover Sport D300 MHEV Dynamic SE 3.0 Fixed Panoramic Roof, SV Bespoke 22inch Satin Black with Gloss Black Contrast, Black Contrast Roof, Black Exterior Pack, Loadspace Scuff Plate, Secure Tracker Pro, Privacy Glass, Meridian Sound System, Android Auto, Apple CarPlay, Bluetooth Connectivity, Wireless Device Charging with Phone Signal Booster, 3D Surround Camera, Adaptive Cruise Control with Steering Assist, Blind Spot Assist, Driver Condition Response, Front and Rear Parking Aid, Rear Collision Monitor, Traffic Sign Recognition and Adaptive Speed Limiter, 20-Way Electric Heated Memory Front Seats with Heated Power Recline Rear Seats, Air Quality Sensor, Aluminium Treadplates with Range Rover Script, Ebony Headlining, Extended Leather Upgrade, Dynamic Air Suspension.