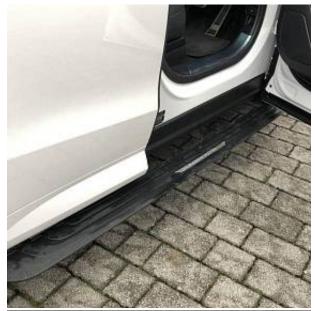

Land Rover Range Rover Sport D300 MHEV Dynamic SE 3.0 Fixed Panoramic Roof, SV Bespoke 22inch Satin Black with Gloss Black Contrast, Black Contrast Roof, Black Exterior Pack, Loadspace Scuff Plate, Secure Tracker Pro, Privacy Glass, Meridian Sound System, Android Auto, Apple CarPlay, Bluetooth Connectivity, Wireless Device Charging with Phone Signal Booster, 3D Surround Camera, Adaptive Cruise Control with Steering Assist, Blind Spot Assist, Driver Condition Response, Front and Rear Parking Aid, Rear Collision Monitor, Traffic Sign Recognition and Adaptive Speed Limiter, 20-Way Electric Heated Memory Front Seats with Heated Power Recline Rear Seats, Air Quality Sensor, Aluminium Treadplates with Range Rover Script, Ebony Headlining, Extended Leather Upgrade, Dynamic Air Suspension.