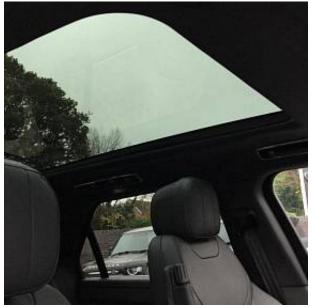

Land Rover Range Rover Sport D300 MHEV Dynamic SE 3.0 Fixed Panoramic Roof, SV Bespoke 22inch Satin Black with Gloss Black Contrast, Black Contrast Roof, Black Exterior Pack, Loadspace Scuff Plate, Secure Tracker Pro, Privacy Glass, Meridian Sound System, Android Auto, Apple CarPlay, Bluetooth Connectivity, Wireless Device Charging with Phone Signal Booster, 3D Surround Camera, Adaptive Cruise Control with Steering Assist, Blind Spot Assist, Driver Condition Response, Front and Rear Parking Aid, Rear Collision Monitor, Traffic Sign Recognition and Adaptive Speed Limiter, 20-Way Electric Heated Memory Front Seats with Heated Power Recline Rear Seats, Air Quality Sensor, Aluminium Treadplates with Range Rover Script, Ebony Headlining, Extended Leather Upgrade, Dynamic Air Suspension.