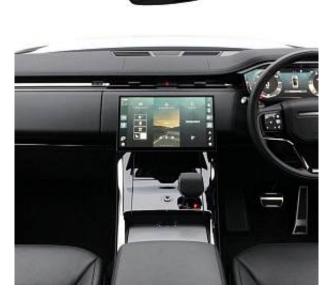

Land Rover Range Rover Sport D300 MHEV Dynamic SE 3.0 Fixed Panoramic Roof, SV Bespoke 22inch Satin Black with Gloss Black Contrast, Black Contrast Roof, Black Exterior Pack, Loadspace Scuff Plate, Secure Tracker Pro, Privacy Glass, Meridian Sound System, Android Auto, Apple CarPlay, Bluetooth Connectivity, Wireless Device Charging with Phone Signal Booster, 3D Surround Camera, Adaptive Cruise Control with Steering Assist, Blind Spot Assist, Driver Condition Response, Front and Rear Parking Aid, Rear Collision Monitor, Traffic Sign Recognition and Adaptive Speed Limiter, 20-Way Electric Heated Memory Front Seats with Heated Power Recline Rear Seats, Air Quality Sensor, Aluminium Treadplates with Range Rover Script, Ebony Headlining, Extended Leather Upgrade, Dynamic Air Suspension.