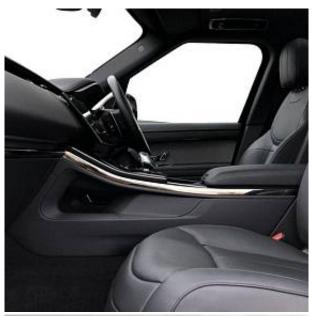

Land Rover Range Rover Sport D300 MHEV Dynamic SE 3.0 Fixed Panoramic Roof, SV Bespoke 22inch Satin Black with Gloss Black Contrast, Black Contrast Roof, Black Exterior Pack, Loadspace Scuff Plate, Secure Tracker Pro, Privacy Glass, Meridian Sound System, Android Auto, Apple CarPlay, Bluetooth Connectivity, Wireless Device Charging with Phone Signal Booster, 3D Surround Camera, Adaptive Cruise Control with Steering Assist, Blind Spot Assist, Driver Condition Response, Front and Rear Parking Aid, Rear Collision Monitor, Traffic Sign Recognition and Adaptive Speed Limiter, 20-Way Electric Heated Memory Front Seats with Heated Power Recline Rear Seats, Air Quality Sensor, Aluminium Treadplates with Range Rover Script, Ebony Headlining, Extended Leather Upgrade, Dynamic Air Suspension.