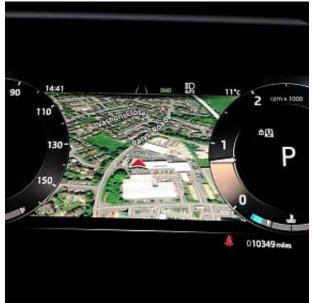

Land Rover Range Rover Sport D300 MHEV Dynamic SE 3.0 Fixed Panoramic Roof, SV Bespoke 22inch Satin Black with Gloss Black Contrast, Black Contrast Roof, Black Exterior Pack, Loadspace Scuff Plate, Secure Tracker Pro, Privacy Glass, Meridian Sound System, Android Auto, Apple CarPlay, Bluetooth Connectivity, Wireless Device Charging with Phone Signal Booster, 3D Surround Camera, Adaptive Cruise Control with Steering Assist, Blind Spot Assist, Driver Condition Response, Front and Rear Parking Aid, Rear Collision Monitor, Traffic Sign Recognition and Adaptive Speed Limiter, 20-Way Electric Heated Memory Front Seats with Heated Power Recline Rear Seats, Air Quality Sensor, Aluminium Treadplates with Range Rover Script, Ebony Headlining, Extended Leather Upgrade, Dynamic Air Suspension.