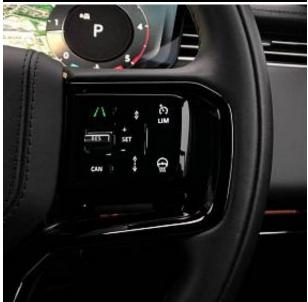

Land Rover Range Rover Sport D300 MHEV Dynamic SE 3.0 Fixed Panoramic Roof, SV Bespoke 22inch Satin Black with Gloss Black Contrast, Black Contrast Roof, Black Exterior Pack, Loadspace Scuff Plate, Secure Tracker Pro, Privacy Glass, Meridian Sound System, Android Auto, Apple CarPlay, Bluetooth Connectivity, Wireless Device Charging with Phone Signal Booster, 3D Surround Camera, Adaptive Cruise Control with Steering Assist, Blind Spot Assist, Driver Condition Response, Front and Rear Parking Aid, Rear Collision Monitor, Traffic Sign Recognition and Adaptive Speed Limiter, 20-Way Electric Heated Memory Front Seats with Heated Power Recline Rear Seats, Air Quality Sensor, Aluminium Treadplates with Range Rover Script, Ebony Headlining, Extended Leather Upgrade, Dynamic Air Suspension.