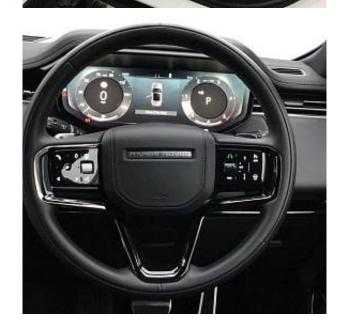

Land Rover Range Rover Sport D300 MHEV Dynamic SE 3.0 Fixed Panoramic Roof, SV Bespoke 22inch Satin Black with Gloss Black Contrast, Black Contrast Roof, Black Exterior Pack, Loadspace Scuff Plate, Secure Tracker Pro, Privacy Glass, Meridian Sound System, Android Auto, Apple CarPlay, Bluetooth Connectivity, Wireless Device Charging with Phone Signal Booster, 3D Surround Camera, Adaptive Cruise Control with Steering Assist, Blind Spot Assist, Driver Condition Response, Front and Rear Parking Aid, Rear Collision Monitor, Traffic Sign Recognition and Adaptive Speed Limiter, 20-Way Electric Heated Memory Front Seats with Heated Power Recline Rear Seats, Air Quality Sensor, Aluminium Treadplates with Range Rover Script, Ebony Headlining, Extended Leather Upgrade, Dynamic Air Suspension.