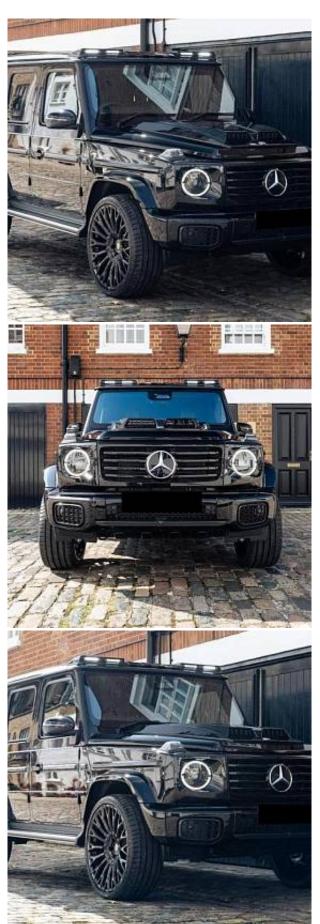

## Unit №21323

Automobile Mercedes-Benz G-Class G500h Выпуск September 2024 Miles 27 miles Exterior color **Obsidian Black Metallic** Fuel type Hybrid (petrol / electric) Engine size 3000 I **BHP** SUV 463 ph Body type Transmission **Automatic** Interior color **Black** Количество дверей Количество мест 5 AWD Combined MPG 25.00 I/100km Drive type

Price: **€ 267 500** 

Mercedes-Benz G500h MHEV AMG Line Premium Plus Panoramic Sunroof 3.0 20in Alloy Wheels - AMG 5-Twin-Spoke Light - Painted in High-Gloss Black with High-Sheen Finish, ATTENTION Assist, Active Parking Assist including PARKTRONIC, Adaptive Highbeam Assist Plus, Ambient Lighting - Choice of 64 Colour Settings, Bluetooth Interface for Hands-Free Telephone, Bumper Insert in Stainless Steel, Burmester 3D Surround Sound System, Communications Module - LTE - for the use of Mercedes me Connect Services, Cruise Control with Variable Speed Limiter, DAB Digital Radio Tuner, DYNAMIC SELECT - 7 drive programmes - Comfort - ECO - Sport - Individual - Trail - ROCK - Sand, Differential Locks - Transfer Case - Front and Rear Axle, Driving Assistance Package, Exterior Protective Strip with Trim Insert in Brushed Aluminium, MBUX Multimedia System, MULTIBEAM LED Headlights, Memory Package, Parking Package with 360-Degree Camera, Roof Lining - DINAMICA Roof Liner in Black, Smartphone Integration Comprising Apple CarPlay and Android Auto, Suspension with Selective Passive Damping System, THERMOTRONIC Automatic Climate Control with Three Climate Zones and Three Climate Styles - Medium - Diffuse and Focused, Technology Pack, Traffic Sign Assist, Trailer Coupling with ESP Trailer Stabilisation, Wireless Charging - Front.