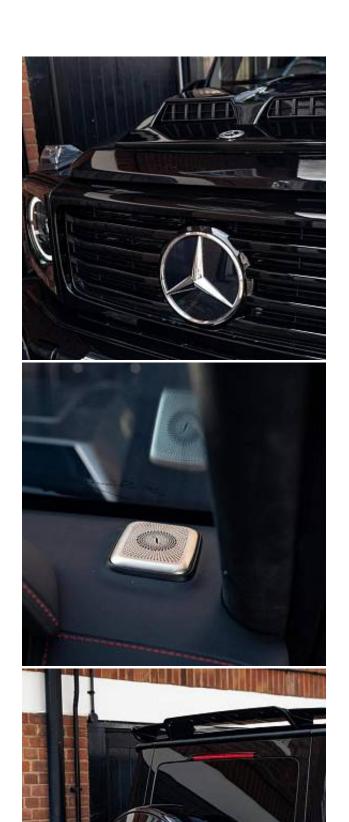

Price: **€ 267 500** 

Mercedes-Benz G500h MHEV AMG Line Premium Plus Panoramic Sunroof 3.0 20in Alloy Wheels - AMG 5-Twin-Spoke Light - Painted in High-Gloss Black with High-Sheen Finish, ATTENTION Assist, Active Parking Assist including PARKTRONIC, Adaptive Highbeam Assist Plus, Ambient Lighting - Choice of 64 Colour Settings, Bluetooth Interface for Hands-Free Telephone, Bumper Insert in Stainless Steel, Burmester 3D Surround Sound System, Communications Module - LTE - for the use of Mercedes me Connect Services, Cruise Control with Variable Speed Limiter, DAB Digital Radio Tuner, DYNAMIC SELECT - 7 drive programmes - Comfort - ECO - Sport - Individual - Trail - ROCK - Sand, Differential Locks - Transfer Case - Front and Rear Axle, Driving Assistance Package, Exterior Protective Strip with Trim Insert in Brushed Aluminium, MBUX Multimedia System, MULTIBEAM LED Headlights, Memory Package, Parking Package with 360-Degree Camera, Roof Lining - DINAMICA Roof Liner in Black, Smartphone Integration Comprising Apple CarPlay and Android Auto, Suspension with Selective Passive Damping System, THERMOTRONIC Automatic Climate Control with Three Climate Zones and Three Climate Styles - Medium - Diffuse and Focused, Technology Pack, Traffic Sign Assist, Trailer Coupling with ESP Trailer Stabilisation, Wireless Charging - Front.