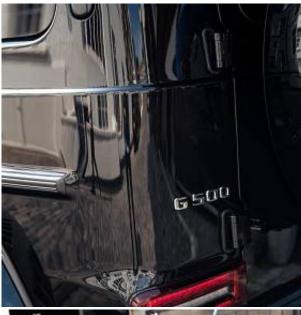

## Unit №21323

Automobile Mercedes-Benz G-Class G500h Выпуск September 2024 Miles 27 miles Exterior color **Obsidian Black Metallic** Fuel type Hybrid (petrol / electric) Engine size 3000 I **BHP** SUV 463 ph Body type Transmission **Automatic** Interior color **Black** Количество дверей Количество мест 5 AWD Combined MPG 25.00 I/100km Drive type

Price: **€ 267 500** 

Mercedes-Benz G500h MHEV AMG Line Premium Plus Panoramic Sunroof 3.0 20in Alloy Wheels - AMG 5-Twin-Spoke Light - Painted in High-Gloss Black with High-Sheen Finish, ATTENTION Assist, Active Parking Assist including PARKTRONIC, Adaptive Highbeam Assist Plus, Ambient Lighting - Choice of 64 Colour Settings, Bluetooth Interface for Hands-Free Telephone, Bumper Insert in Stainless Steel, Burmester 3D Surround Sound System, Communications Module - LTE - for the use of Mercedes me Connect Services, Cruise Control with Variable Speed Limiter, DAB Digital Radio Tuner, DYNAMIC SELECT - 7 drive programmes - Comfort - ECO - Sport - Individual - Trail - ROCK - Sand, Differential Locks - Transfer Case - Front and Rear Axle, Driving Assistance Package, Exterior Protective Strip with Trim Insert in Brushed Aluminium, MBUX Multimedia System, MULTIBEAM LED Headlights, Memory Package, Parking Package with 360-Degree Camera, Roof Lining - DINAMICA Roof Liner in Black, Smartphone Integration Comprising Apple CarPlay and Android Auto, Suspension with Selective Passive Damping System, THERMOTRONIC Automatic Climate Control with Three Climate Zones and Three Climate Styles - Medium - Diffuse and Focused, Technology Pack, Traffic Sign Assist, Trailer Coupling with ESP Trailer Stabilisation, Wireless Charging - Front.