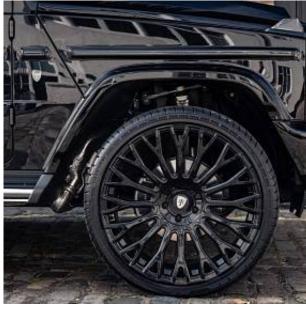

Price: **€ 267 500** 

Mercedes-Benz G500h MHEV AMG Line Premium Plus Panoramic Sunroof 3.0 20in Alloy Wheels - AMG 5-Twin-Spoke Light - Painted in High-Gloss Black with High-Sheen Finish, ATTENTION Assist, Active Parking Assist including PARKTRONIC, Adaptive Highbeam Assist Plus, Ambient Lighting - Choice of 64 Colour Settings, Bluetooth Interface for Hands-Free Telephone, Bumper Insert in Stainless Steel, Burmester 3D Surround Sound System, Communications Module - LTE - for the use of Mercedes me Connect Services, Cruise Control with Variable Speed Limiter, DAB Digital Radio Tuner, DYNAMIC SELECT - 7 drive programmes - Comfort - ECO - Sport - Individual - Trail - ROCK - Sand, Differential Locks - Transfer Case - Front and Rear Axle, Driving Assistance Package, Exterior Protective Strip with Trim Insert in Brushed Aluminium, MBUX Multimedia System, MULTIBEAM LED Headlights, Memory Package, Parking Package with 360-Degree Camera, Roof Lining - DINAMICA Roof Liner in Black, Smartphone Integration Comprising Apple CarPlay and Android Auto, Suspension with Selective Passive Damping System, THERMOTRONIC Automatic Climate Control with Three Climate Zones and Three Climate Styles - Medium - Diffuse and Focused, Technology Pack, Traffic Sign Assist, Trailer Coupling with ESP Trailer Stabilisation, Wireless Charging - Front.