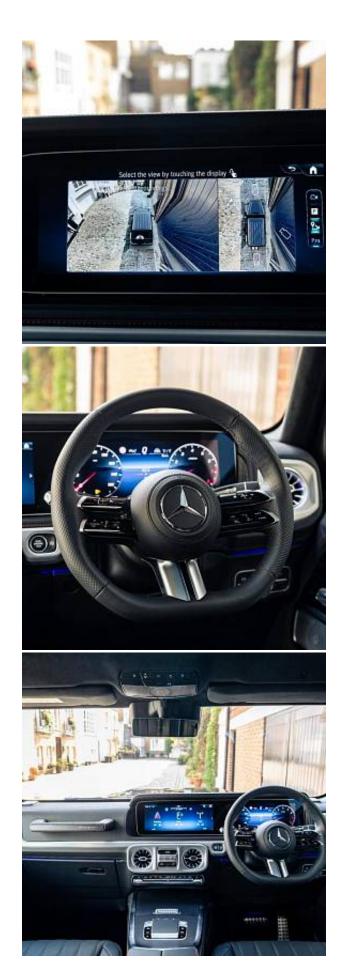

Price: **€ 267 500** 

Mercedes-Benz G500h MHEV AMG Line Premium Plus Panoramic Sunroof 3.0 20in Alloy Wheels - AMG 5-Twin-Spoke Light - Painted in High-Gloss Black with High-Sheen Finish, ATTENTION Assist, Active Parking Assist including PARKTRONIC, Adaptive Highbeam Assist Plus, Ambient Lighting - Choice of 64 Colour Settings, Bluetooth Interface for Hands-Free Telephone, Bumper Insert in Stainless Steel, Burmester 3D Surround Sound System, Communications Module - LTE - for the use of Mercedes me Connect Services, Cruise Control with Variable Speed Limiter, DAB Digital Radio Tuner, DYNAMIC SELECT - 7 drive programmes - Comfort - ECO - Sport - Individual - Trail - ROCK - Sand, Differential Locks - Transfer Case - Front and Rear Axle, Driving Assistance Package, Exterior Protective Strip with Trim Insert in Brushed Aluminium, MBUX Multimedia System, MULTIBEAM LED Headlights, Memory Package, Parking Package with 360-Degree Camera, Roof Lining - DINAMICA Roof Liner in Black, Smartphone Integration Comprising Apple CarPlay and Android Auto, Suspension with Selective Passive Damping System, THERMOTRONIC Automatic Climate Control with Three Climate Zones and Three Climate Styles - Medium - Diffuse and Focused, Technology Pack, Traffic Sign Assist, Trailer Coupling with ESP Trailer Stabilisation, Wireless Charging - Front.