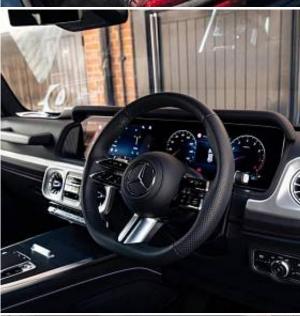

Price: **€ 267 500** 

Mercedes-Benz G500h MHEV AMG Line Premium Plus Panoramic Sunroof 3.0 20in Alloy Wheels - AMG 5-Twin-Spoke Light - Painted in High-Gloss Black with High-Sheen Finish, ATTENTION Assist, Active Parking Assist including PARKTRONIC, Adaptive Highbeam Assist Plus, Ambient Lighting - Choice of 64 Colour Settings, Bluetooth Interface for Hands-Free Telephone, Bumper Insert in Stainless Steel, Burmester 3D Surround Sound System, Communications Module - LTE - for the use of Mercedes me Connect Services, Cruise Control with Variable Speed Limiter, DAB Digital Radio Tuner, DYNAMIC SELECT - 7 drive programmes - Comfort - ECO - Sport - Individual - Trail - ROCK - Sand, Differential Locks - Transfer Case - Front and Rear Axle, Driving Assistance Package, Exterior Protective Strip with Trim Insert in Brushed Aluminium, MBUX Multimedia System, MULTIBEAM LED Headlights, Memory Package, Parking Package with 360-Degree Camera, Roof Lining - DINAMICA Roof Liner in Black, Smartphone Integration Comprising Apple CarPlay and Android Auto, Suspension with Selective Passive Damping System, THERMOTRONIC Automatic Climate Control with Three Climate Zones and Three Climate Styles - Medium - Diffuse and Focused, Technology Pack, Traffic Sign Assist, Trailer Coupling with ESP Trailer Stabilisation, Wireless Charging - Front.