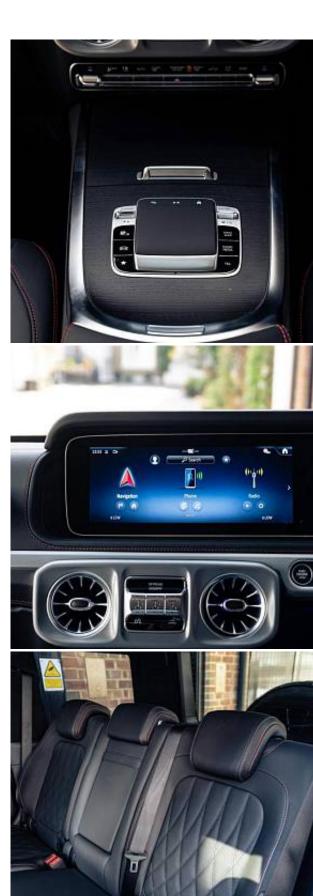

Price: **€ 267 500** 

Mercedes-Benz G500h MHEV AMG Line Premium Plus Panoramic Sunroof 3.0 20in Alloy Wheels - AMG 5-Twin-Spoke Light - Painted in High-Gloss Black with High-Sheen Finish, ATTENTION Assist, Active Parking Assist including PARKTRONIC, Adaptive Highbeam Assist Plus, Ambient Lighting - Choice of 64 Colour Settings, Bluetooth Interface for Hands-Free Telephone, Bumper Insert in Stainless Steel, Burmester 3D Surround Sound System, Communications Module - LTE - for the use of Mercedes me Connect Services, Cruise Control with Variable Speed Limiter, DAB Digital Radio Tuner, DYNAMIC SELECT - 7 drive programmes - Comfort - ECO - Sport - Individual - Trail - ROCK - Sand, Differential Locks - Transfer Case - Front and Rear Axle, Driving Assistance Package, Exterior Protective Strip with Trim Insert in Brushed Aluminium, MBUX Multimedia System, MULTIBEAM LED Headlights, Memory Package, Parking Package with 360-Degree Camera, Roof Lining - DINAMICA Roof Liner in Black, Smartphone Integration Comprising Apple CarPlay and Android Auto, Suspension with Selective Passive Damping System, THERMOTRONIC Automatic Climate Control with Three Climate Zones and Three Climate Styles - Medium - Diffuse and Focused, Technology Pack, Traffic Sign Assist, Trailer Coupling with ESP Trailer Stabilisation, Wireless Charging - Front.