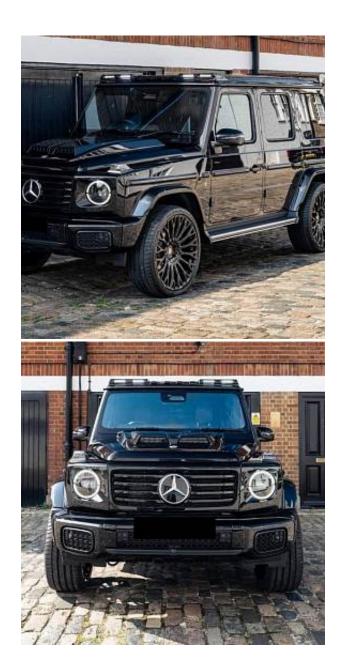

## Unit №21323

Automobile Mercedes-Benz G-Class G500h Выпуск September 2024 Miles 27 miles Exterior color **Obsidian Black Metallic** Fuel type Hybrid (petrol / electric) Engine size 3000 I **BHP** SUV 463 ph Body type Transmission **Automatic** Interior color **Black** Количество дверей Количество мест 5 AWD Combined MPG 25.00 I/100km Drive type

Price: **€ 267 500** 

Mercedes-Benz G500h MHEV AMG Line Premium Plus Panoramic Sunroof 3.0 20in Alloy Wheels - AMG 5-Twin-Spoke Light - Painted in High-Gloss Black with High-Sheen Finish, ATTENTION Assist, Active Parking Assist including PARKTRONIC, Adaptive Highbeam Assist Plus, Ambient Lighting - Choice of 64 Colour Settings, Bluetooth Interface for Hands-Free Telephone, Bumper Insert in Stainless Steel, Burmester 3D Surround Sound System, Communications Module - LTE - for the use of Mercedes me Connect Services, Cruise Control with Variable Speed Limiter, DAB Digital Radio Tuner, DYNAMIC SELECT - 7 drive programmes - Comfort - ECO - Sport - Individual - Trail - ROCK - Sand, Differential Locks - Transfer Case - Front and Rear Axle, Driving Assistance Package, Exterior Protective Strip with Trim Insert in Brushed Aluminium, MBUX Multimedia System, MULTIBEAM LED Headlights, Memory Package, Parking Package with 360-Degree Camera, Roof Lining - DINAMICA Roof Liner in Black, Smartphone Integration Comprising Apple CarPlay and Android Auto, Suspension with Selective Passive Damping System, THERMOTRONIC Automatic Climate Control with Three Climate Zones and Three Climate Styles - Medium - Diffuse and Focused, Technology Pack, Traffic Sign Assist, Trailer Coupling with ESP Trailer Stabilisation, Wireless Charging - Front.