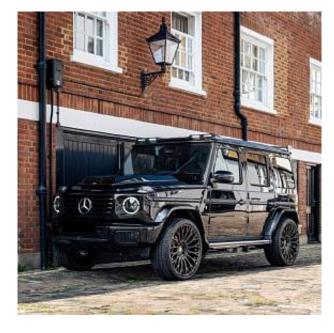

## Unit №21323

Automobile Mercedes-Benz G-Class G500h Выпуск September 2024 Miles 27 miles Exterior color **Obsidian Black Metallic** Fuel type Hybrid (petrol / electric) Engine size 3000 I **BHP** SUV 463 ph Body type Transmission **Automatic** Interior color **Black** Количество дверей Количество мест 5 AWD Combined MPG 25.00 I/100km Drive type

Price: **€ 267 500** 

Mercedes-Benz G500h MHEV AMG Line Premium Plus Panoramic Sunroof 3.0 20in Alloy Wheels - AMG 5-Twin-Spoke Light - Painted in High-Gloss Black with High-Sheen Finish, ATTENTION Assist, Active Parking Assist including PARKTRONIC, Adaptive Highbeam Assist Plus, Ambient Lighting - Choice of 64 Colour Settings, Bluetooth Interface for Hands-Free Telephone, Bumper Insert in Stainless Steel, Burmester 3D Surround Sound System, Communications Module - LTE - for the use of Mercedes me Connect Services, Cruise Control with Variable Speed Limiter, DAB Digital Radio Tuner, DYNAMIC SELECT - 7 drive programmes - Comfort - ECO - Sport - Individual - Trail - ROCK - Sand, Differential Locks - Transfer Case - Front and Rear Axle, Driving Assistance Package, Exterior Protective Strip with Trim Insert in Brushed Aluminium, MBUX Multimedia System, MULTIBEAM LED Headlights, Memory Package, Parking Package with 360-Degree Camera, Roof Lining - DINAMICA Roof Liner in Black, Smartphone Integration Comprising Apple CarPlay and Android Auto, Suspension with Selective Passive Damping System, THERMOTRONIC Automatic Climate Control with Three Climate Zones and Three Climate Styles - Medium - Diffuse and Focused, Technology Pack, Traffic Sign Assist, Trailer Coupling with ESP Trailer Stabilisation, Wireless Charging - Front.