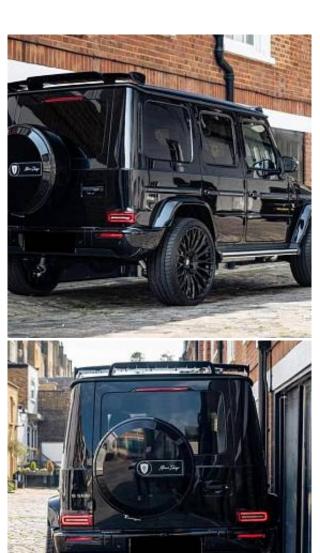

## Unit №21323

Automobile Mercedes-Benz G-Class G500h Выпуск September 2024 Miles 27 miles Exterior color **Obsidian Black Metallic** Fuel type Hybrid (petrol / electric) Engine size 3000 I **BHP** SUV 463 ph Body type Transmission **Automatic** Interior color **Black** Количество дверей Количество мест 5 AWD Combined MPG 25.00 I/100km Drive type

Price: **€ 267 500** 

Mercedes-Benz G500h MHEV AMG Line Premium Plus Panoramic Sunroof 3.0 20in Alloy Wheels - AMG 5-Twin-Spoke Light - Painted in High-Gloss Black with High-Sheen Finish, ATTENTION Assist, Active Parking Assist including PARKTRONIC, Adaptive Highbeam Assist Plus, Ambient Lighting - Choice of 64 Colour Settings, Bluetooth Interface for Hands-Free Telephone, Bumper Insert in Stainless Steel, Burmester 3D Surround Sound System, Communications Module - LTE - for the use of Mercedes me Connect Services, Cruise Control with Variable Speed Limiter, DAB Digital Radio Tuner, DYNAMIC SELECT - 7 drive programmes - Comfort - ECO - Sport - Individual - Trail - ROCK - Sand, Differential Locks - Transfer Case - Front and Rear Axle, Driving Assistance Package, Exterior Protective Strip with Trim Insert in Brushed Aluminium, MBUX Multimedia System, MULTIBEAM LED Headlights, Memory Package, Parking Package with 360-Degree Camera, Roof Lining - DINAMICA Roof Liner in Black, Smartphone Integration Comprising Apple CarPlay and Android Auto, Suspension with Selective Passive Damping System, THERMOTRONIC Automatic Climate Control with Three Climate Zones and Three Climate Styles - Medium - Diffuse and Focused, Technology Pack, Traffic Sign Assist, Trailer Coupling with ESP Trailer Stabilisation, Wireless Charging - Front.