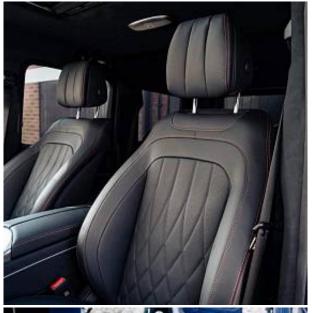

Price: **€ 267 500** 

Mercedes-Benz G500h MHEV AMG Line Premium Plus Panoramic Sunroof 3.0 20in Alloy Wheels - AMG 5-Twin-Spoke Light - Painted in High-Gloss Black with High-Sheen Finish, ATTENTION Assist, Active Parking Assist including PARKTRONIC, Adaptive Highbeam Assist Plus, Ambient Lighting - Choice of 64 Colour Settings, Bluetooth Interface for Hands-Free Telephone, Bumper Insert in Stainless Steel, Burmester 3D Surround Sound System, Communications Module - LTE - for the use of Mercedes me Connect Services, Cruise Control with Variable Speed Limiter, DAB Digital Radio Tuner, DYNAMIC SELECT - 7 drive programmes - Comfort - ECO - Sport - Individual - Trail - ROCK - Sand, Differential Locks - Transfer Case - Front and Rear Axle, Driving Assistance Package, Exterior Protective Strip with Trim Insert in Brushed Aluminium, MBUX Multimedia System, MULTIBEAM LED Headlights, Memory Package, Parking Package with 360-Degree Camera, Roof Lining - DINAMICA Roof Liner in Black, Smartphone Integration Comprising Apple CarPlay and Android Auto, Suspension with Selective Passive Damping System, THERMOTRONIC Automatic Climate Control with Three Climate Zones and Three Climate Styles - Medium - Diffuse and Focused, Technology Pack, Traffic Sign Assist, Trailer Coupling with ESP Trailer Stabilisation, Wireless Charging - Front.