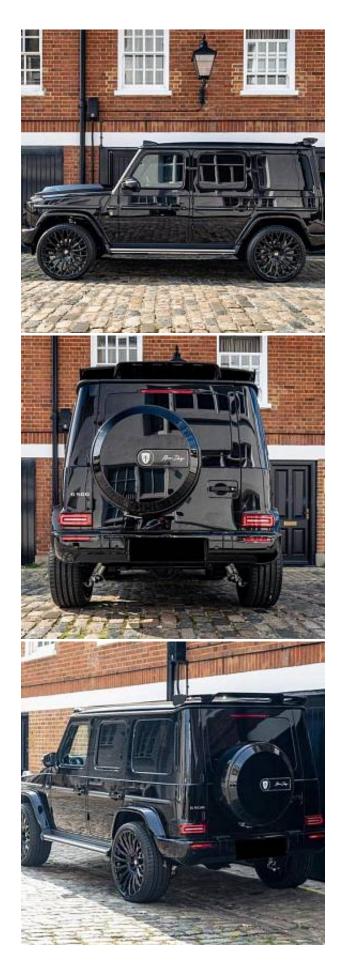

## Unit №21323

Automobile Mercedes-Benz G-Class G500h Выпуск September 2024 Miles 27 miles Exterior color **Obsidian Black Metallic** Fuel type Hybrid (petrol / electric) Engine size 3000 I **BHP** SUV 463 ph Body type Transmission **Automatic** Interior color **Black** Количество дверей Количество мест 5 AWD Combined MPG 25.00 I/100km Drive type

Price: **€ 267 500** 

Mercedes-Benz G500h MHEV AMG Line Premium Plus Panoramic Sunroof 3.0 20in Alloy Wheels - AMG 5-Twin-Spoke Light - Painted in High-Gloss Black with High-Sheen Finish, ATTENTION Assist, Active Parking Assist including PARKTRONIC, Adaptive Highbeam Assist Plus, Ambient Lighting - Choice of 64 Colour Settings, Bluetooth Interface for Hands-Free Telephone, Bumper Insert in Stainless Steel, Burmester 3D Surround Sound System, Communications Module - LTE - for the use of Mercedes me Connect Services, Cruise Control with Variable Speed Limiter, DAB Digital Radio Tuner, DYNAMIC SELECT - 7 drive programmes - Comfort - ECO - Sport - Individual - Trail - ROCK - Sand, Differential Locks - Transfer Case - Front and Rear Axle, Driving Assistance Package, Exterior Protective Strip with Trim Insert in Brushed Aluminium, MBUX Multimedia System, MULTIBEAM LED Headlights, Memory Package, Parking Package with 360-Degree Camera, Roof Lining - DINAMICA Roof Liner in Black, Smartphone Integration Comprising Apple CarPlay and Android Auto, Suspension with Selective Passive Damping System, THERMOTRONIC Automatic Climate Control with Three Climate Zones and Three Climate Styles - Medium - Diffuse and Focused, Technology Pack, Traffic Sign Assist, Trailer Coupling with ESP Trailer Stabilisation, Wireless Charging - Front.