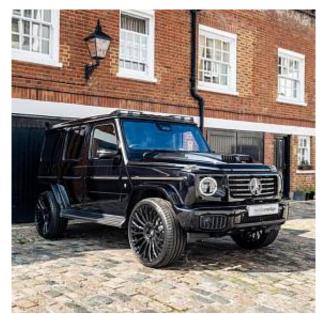

## Unit №21323

Automobile Mercedes-Benz G-Class G500h Выпуск September 2024 Miles 27 miles Exterior color **Obsidian Black Metallic** Fuel type Hybrid (petrol / electric) Engine size 3000 I **BHP** SUV 463 ph Body type Transmission **Automatic** Interior color **Black** Количество дверей Количество мест 5 AWD Combined MPG 25.00 I/100km Drive type

Price: **€ 267 500** 

Mercedes-Benz G500h MHEV AMG Line Premium Plus Panoramic Sunroof 3.0 20in Alloy Wheels - AMG 5-Twin-Spoke Light - Painted in High-Gloss Black with High-Sheen Finish, ATTENTION Assist, Active Parking Assist including PARKTRONIC, Adaptive Highbeam Assist Plus, Ambient Lighting - Choice of 64 Colour Settings, Bluetooth Interface for Hands-Free Telephone, Bumper Insert in Stainless Steel, Burmester 3D Surround Sound System, Communications Module - LTE - for the use of Mercedes me Connect Services, Cruise Control with Variable Speed Limiter, DAB Digital Radio Tuner, DYNAMIC SELECT - 7 drive programmes - Comfort - ECO - Sport - Individual - Trail - ROCK - Sand, Differential Locks - Transfer Case - Front and Rear Axle, Driving Assistance Package, Exterior Protective Strip with Trim Insert in Brushed Aluminium, MBUX Multimedia System, MULTIBEAM LED Headlights, Memory Package, Parking Package with 360-Degree Camera, Roof Lining - DINAMICA Roof Liner in Black, Smartphone Integration Comprising Apple CarPlay and Android Auto, Suspension with Selective Passive Damping System, THERMOTRONIC Automatic Climate Control with Three Climate Zones and Three Climate Styles - Medium - Diffuse and Focused, Technology Pack, Traffic Sign Assist, Trailer Coupling with ESP Trailer Stabilisation, Wireless Charging - Front.