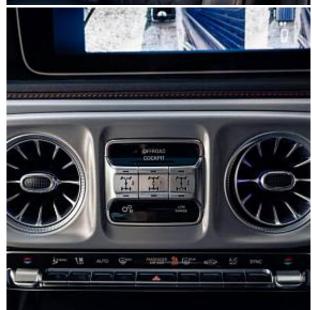

Price: **€ 267 500** 

Mercedes-Benz G500h MHEV AMG Line Premium Plus Panoramic Sunroof 3.0 20in Alloy Wheels - AMG 5-Twin-Spoke Light - Painted in High-Gloss Black with High-Sheen Finish, ATTENTION Assist, Active Parking Assist including PARKTRONIC, Adaptive Highbeam Assist Plus, Ambient Lighting - Choice of 64 Colour Settings, Bluetooth Interface for Hands-Free Telephone, Bumper Insert in Stainless Steel, Burmester 3D Surround Sound System, Communications Module - LTE - for the use of Mercedes me Connect Services, Cruise Control with Variable Speed Limiter, DAB Digital Radio Tuner, DYNAMIC SELECT - 7 drive programmes - Comfort - ECO - Sport - Individual - Trail - ROCK - Sand, Differential Locks - Transfer Case - Front and Rear Axle, Driving Assistance Package, Exterior Protective Strip with Trim Insert in Brushed Aluminium, MBUX Multimedia System, MULTIBEAM LED Headlights, Memory Package, Parking Package with 360-Degree Camera, Roof Lining - DINAMICA Roof Liner in Black, Smartphone Integration Comprising Apple CarPlay and Android Auto, Suspension with Selective Passive Damping System, THERMOTRONIC Automatic Climate Control with Three Climate Zones and Three Climate Styles - Medium - Diffuse and Focused, Technology Pack, Traffic Sign Assist, Trailer Coupling with ESP Trailer Stabilisation, Wireless Charging - Front.