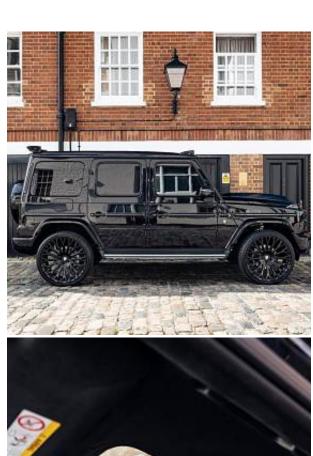

## Unit №21323

Automobile Mercedes-Benz G-Class G500h Выпуск September 2024 Miles 27 miles Exterior color **Obsidian Black Metallic** Fuel type Hybrid (petrol / electric) Engine size 3000 I **BHP** SUV 463 ph Body type Transmission **Automatic** Interior color **Black** Количество дверей Количество мест 5 AWD Combined MPG 25.00 I/100km Drive type