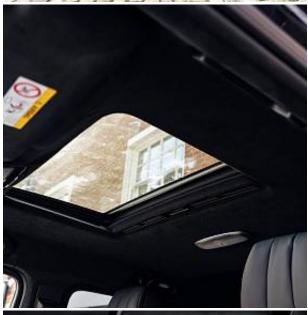

Price: **€ 267 500** 

Mercedes-Benz G500h MHEV AMG Line Premium Plus Panoramic Sunroof 3.0 20in Alloy Wheels - AMG 5-Twin-Spoke Light - Painted in High-Gloss Black with High-Sheen Finish, ATTENTION Assist, Active Parking Assist including PARKTRONIC, Adaptive Highbeam Assist Plus, Ambient Lighting - Choice of 64 Colour Settings, Bluetooth Interface for Hands-Free Telephone, Bumper Insert in Stainless Steel, Burmester 3D Surround Sound System, Communications Module - LTE - for the use of Mercedes me Connect Services, Cruise Control with Variable Speed Limiter, DAB Digital Radio Tuner, DYNAMIC SELECT - 7 drive programmes - Comfort - ECO - Sport - Individual - Trail - ROCK - Sand, Differential Locks - Transfer Case - Front and Rear Axle, Driving Assistance Package, Exterior Protective Strip with Trim Insert in Brushed Aluminium, MBUX Multimedia System, MULTIBEAM LED Headlights, Memory Package, Parking Package with 360-Degree Camera, Roof Lining - DINAMICA Roof Liner in Black, Smartphone Integration Comprising Apple CarPlay and Android Auto, Suspension with Selective Passive Damping System, THERMOTRONIC Automatic Climate Control with Three Climate Zones and Three Climate Styles - Medium - Diffuse and Focused, Technology Pack, Traffic Sign Assist, Trailer Coupling with ESP Trailer Stabilisation, Wireless Charging - Front.