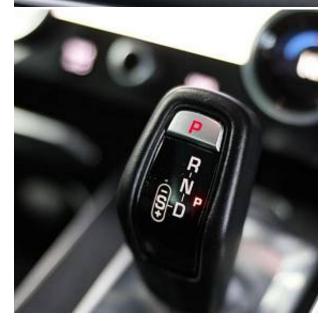

Land Rover Range Rover Sport D250 MHEV HSE 3.0 Fixed Panoramic Roof, 22in Alloy Wheels - 5 Split Spoke Style 5086 with Gloss Black Finish, Locking Wheel Nuts, Aluminium Bonnet, Body Coloured Roof, Grey Anodised Brake Calipers, SPORT Badge in Silver, Meridian Surround Sound System 825W, Android Auto/Apple CarPlay, Cruise Control and Speed Limiter, Front and Rear Parking Aid, Lane Departure Warning, Rear View Camera, Aluminium Front Treadplates with Range Rover Script, Bright Metal Pedals, 16-way Memory Front Seats, Heated Front and Rear Seats, Heated Steering Wheel, Leather Steering Wheel with Atlas Bezel, Grand Black Veneer, Electronic Air Suspension.