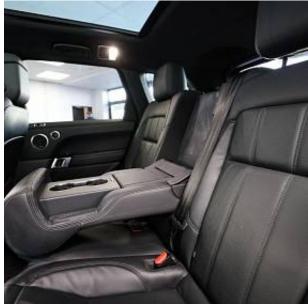

Land Rover Range Rover Sport D250 MHEV HSE 3.0 Fixed Panoramic Roof, 22in Alloy Wheels - 5 Split Spoke Style 5086 with Gloss Black Finish, Locking Wheel Nuts, Aluminium Bonnet, Body Coloured Roof, Grey Anodised Brake Calipers, SPORT Badge in Silver, Meridian Surround Sound System 825W, Android Auto/Apple CarPlay, Cruise Control and Speed Limiter, Front and Rear Parking Aid, Lane Departure Warning, Rear View Camera, Aluminium Front Treadplates with Range Rover Script, Bright Metal Pedals, 16-way Memory Front Seats, Heated Front and Rear Seats, Heated Steering Wheel, Leather Steering Wheel with Atlas Bezel, Grand Black Veneer, Electronic Air Suspension.