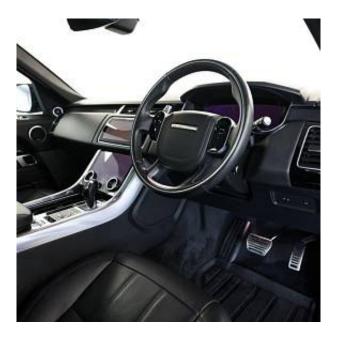

Land Rover Range Rover Sport D250 MHEV HSE 3.0 Fixed Panoramic Roof, 22in Alloy Wheels - 5 Split Spoke Style 5086 with Gloss Black Finish, Locking Wheel Nuts, Aluminium Bonnet, Body Coloured Roof, Grey Anodised Brake Calipers, SPORT Badge in Silver, Meridian Surround Sound System 825W, Android Auto/Apple CarPlay, Cruise Control and Speed Limiter, Front and Rear Parking Aid, Lane Departure Warning, Rear View Camera, Aluminium Front Treadplates with Range Rover Script, Bright Metal Pedals, 16-way Memory Front Seats, Heated Front and Rear Seats, Heated Steering Wheel, Leather Steering Wheel with Atlas Bezel, Grand Black Veneer, Electronic Air Suspension.