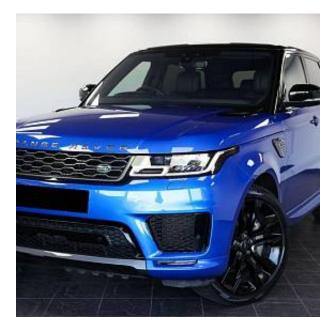

## Unit **№21321**

| Automobile        | Land Rover Range Rover Sport<br>D250 | Выпуск          | March 2022    |
|-------------------|--------------------------------------|-----------------|---------------|
| Miles             | 33339 miles                          | Exterior color  | Blue Metallic |
| Fuel type         | Diesel                               | Engine size     | 3000 I        |
| BHP               | 247 ph                               | Body type       | SUV           |
| Transmission      | Automatic                            | Interior color  | Black         |
| Количество дверей | 5                                    | Количество мест | 5             |
| Combined MPG      | 33.3 l/100km                         | Drive type      | 4WD           |
| Price:            | € 66 000                             |                 |               |

Land Rover Range Rover Sport D250 MHEV HSE 3.0 Fixed Panoramic Roof, 22in Alloy Wheels - 5 Split Spoke Style 5086 with Gloss Black Finish, Locking Wheel Nuts, Aluminium Bonnet, Body Coloured Roof, Grey Anodised Brake Calipers, SPORT Badge in Silver, Meridian Surround Sound System 825W, Android Auto/Apple CarPlay, Cruise Control and Speed Limiter, Front and Rear Parking Aid, Lane Departure Warning, Rear View Camera, Aluminium Front Treadplates with Range Rover Script, Bright Metal Pedals, 16-way Memory Front Seats, Heated Front and Rear Seats, Heated Steering Wheel, Leather Steering Wheel with Atlas Bezel, Grand Black Veneer, Electronic Air Suspension.