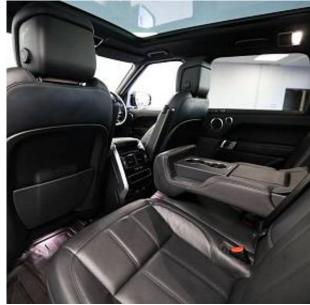

Land Rover Range Rover Sport D250 MHEV HSE 3.0 Fixed Panoramic Roof, 22in Alloy Wheels - 5 Split Spoke Style 5086 with Gloss Black Finish, Locking Wheel Nuts, Aluminium Bonnet, Body Coloured Roof, Grey Anodised Brake Calipers, SPORT Badge in Silver, Meridian Surround Sound System 825W, Android Auto/Apple CarPlay, Cruise Control and Speed Limiter, Front and Rear Parking Aid, Lane Departure Warning, Rear View Camera, Aluminium Front Treadplates with Range Rover Script, Bright Metal Pedals, 16-way Memory Front Seats, Heated Front and Rear Seats, Heated Steering Wheel, Leather Steering Wheel with Atlas Bezel, Grand Black Veneer, Electronic Air Suspension.