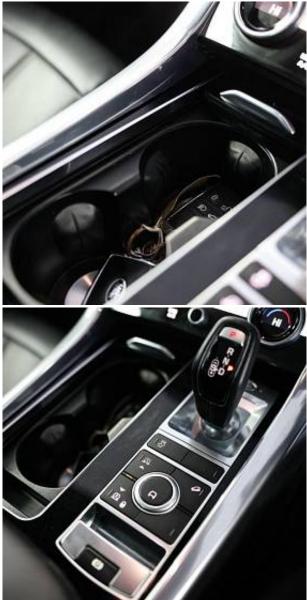

Land Rover Range Rover Sport D250 MHEV HSE 3.0 Fixed Panoramic Roof, 22in Alloy Wheels - 5 Split Spoke Style 5086 with Gloss Black Finish, Locking Wheel Nuts, Aluminium Bonnet, Body Coloured Roof, Grey Anodised Brake Calipers, SPORT Badge in Silver, Meridian Surround Sound System 825W, Android Auto/Apple CarPlay, Cruise Control and Speed Limiter, Front and Rear Parking Aid, Lane Departure Warning, Rear View Camera, Aluminium Front Treadplates with Range Rover Script, Bright Metal Pedals, 16-way Memory Front Seats, Heated Front and Rear Seats, Heated Steering Wheel, Leather Steering Wheel with Atlas Bezel, Grand Black Veneer, Electronic Air Suspension.