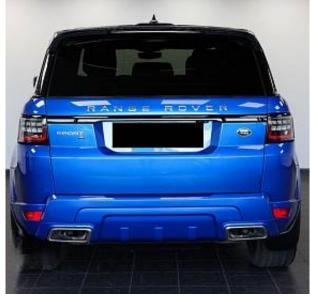

## Unit **№21321**

| Automobile        | Land Rover Range Rover Sport<br>D250 | Выпуск          | March 2022    |
|-------------------|--------------------------------------|-----------------|---------------|
| Miles             | 33339 miles                          | Exterior color  | Blue Metallic |
| Fuel type         | Diesel                               | Engine size     | 3000 I        |
| BHP               | 247 ph                               | Body type       | SUV           |
| Transmission      | Automatic                            | Interior color  | Black         |
| Количество дверей | 5                                    | Количество мест | 5             |
| Combined MPG      | 33.3 l/100km                         | Drive type      | 4WD           |
| Price:            | € 66 000                             |                 |               |