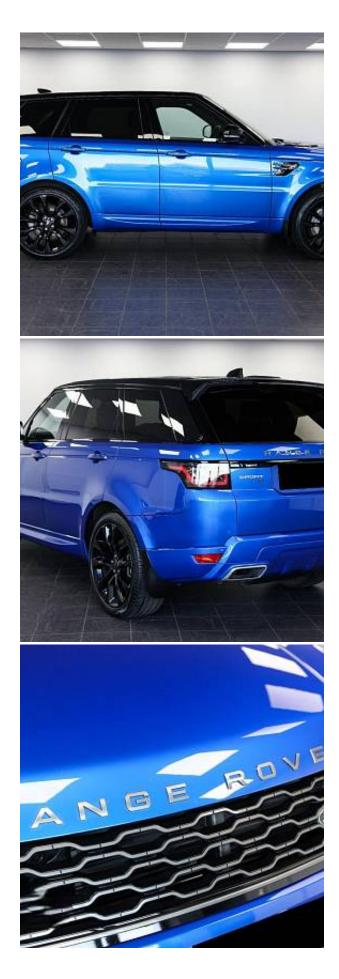

## Unit **№21321**

| Automobile        | Land Rover Range Rover Sport<br>D250 | Выпуск          | March 2022    |
|-------------------|--------------------------------------|-----------------|---------------|
| Miles             | 33339 miles                          | Exterior color  | Blue Metallic |
| Fuel type         | Diesel                               | Engine size     | 3000 I        |
| BHP               | 247 ph                               | Body type       | SUV           |
| Transmission      | Automatic                            | Interior color  | Black         |
| Количество дверей | 5                                    | Количество мест | 5             |
| Combined MPG      | 33.3 l/100km                         | Drive type      | 4WD           |
| Price:            | € 66 000                             |                 |               |

Land Rover Range Rover Sport D250 MHEV HSE 3.0 Fixed Panoramic Roof, 22in Alloy Wheels - 5 Split Spoke Style 5086 with Gloss Black Finish, Locking Wheel Nuts, Aluminium Bonnet, Body Coloured Roof, Grey Anodised Brake Calipers, SPORT Badge in Silver, Meridian Surround Sound System 825W, Android Auto/Apple CarPlay, Cruise Control and Speed Limiter, Front and Rear Parking Aid, Lane Departure Warning, Rear View Camera, Aluminium Front Treadplates with Range Rover Script, Bright Metal Pedals, 16-way Memory Front Seats, Heated Front and Rear Seats, Heated Steering Wheel, Leather Steering Wheel with Atlas Bezel, Grand Black Veneer, Electronic Air Suspension.