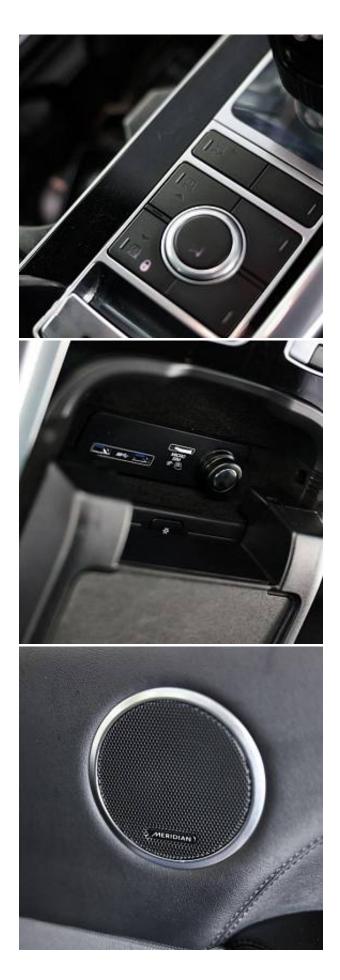

Land Rover Range Rover Sport D250 MHEV HSE 3.0 Fixed Panoramic Roof, 22in Alloy Wheels - 5 Split Spoke Style 5086 with Gloss Black Finish, Locking Wheel Nuts, Aluminium Bonnet, Body Coloured Roof, Grey Anodised Brake Calipers, SPORT Badge in Silver, Meridian Surround Sound System 825W, Android Auto/Apple CarPlay, Cruise Control and Speed Limiter, Front and Rear Parking Aid, Lane Departure Warning, Rear View Camera, Aluminium Front Treadplates with Range Rover Script, Bright Metal Pedals, 16-way Memory Front Seats, Heated Front and Rear Seats, Heated Steering Wheel, Leather Steering Wheel with Atlas Bezel, Grand Black Veneer, Electronic Air Suspension.