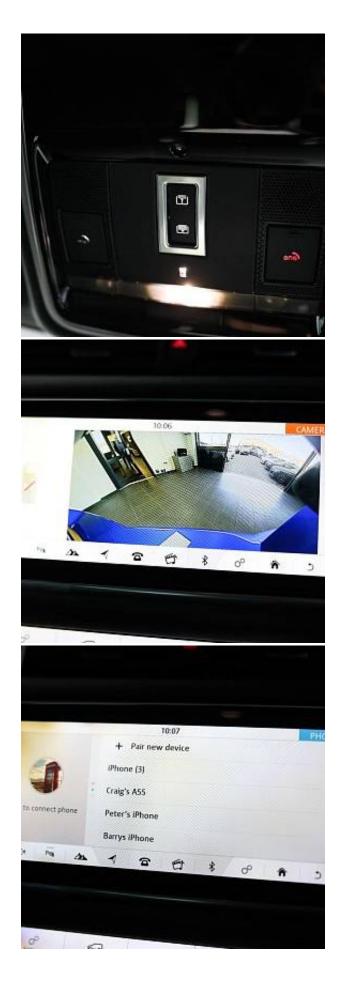

Land Rover Range Rover Sport D250 MHEV HSE 3.0 Fixed Panoramic Roof, 22in Alloy Wheels - 5 Split Spoke Style 5086 with Gloss Black Finish, Locking Wheel Nuts, Aluminium Bonnet, Body Coloured Roof, Grey Anodised Brake Calipers, SPORT Badge in Silver, Meridian Surround Sound System 825W, Android Auto/Apple CarPlay, Cruise Control and Speed Limiter, Front and Rear Parking Aid, Lane Departure Warning, Rear View Camera, Aluminium Front Treadplates with Range Rover Script, Bright Metal Pedals, 16-way Memory Front Seats, Heated Front and Rear Seats, Heated Steering Wheel, Leather Steering Wheel with Atlas Bezel, Grand Black Veneer, Electronic Air Suspension.