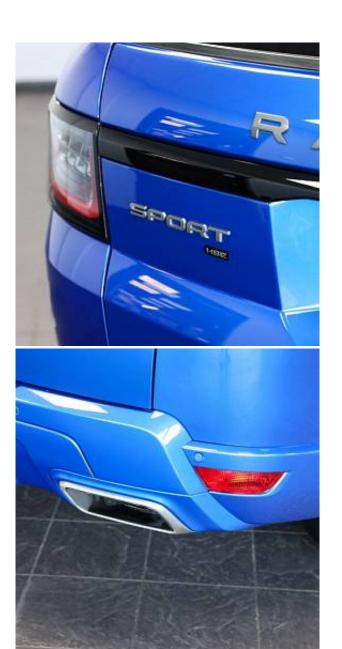

Land Rover Range Rover Sport D250 MHEV HSE 3.0 Fixed Panoramic Roof, 22in Alloy Wheels - 5 Split Spoke Style 5086 with Gloss Black Finish, Locking Wheel Nuts, Aluminium Bonnet, Body Coloured Roof, Grey Anodised Brake Calipers, SPORT Badge in Silver, Meridian Surround Sound System 825W, Android Auto/Apple CarPlay, Cruise Control and Speed Limiter, Front and Rear Parking Aid, Lane Departure Warning, Rear View Camera, Aluminium Front Treadplates with Range Rover Script, Bright Metal Pedals, 16-way Memory Front Seats, Heated Front and Rear Seats, Heated Steering Wheel, Leather Steering Wheel with Atlas Bezel, Grand Black Veneer, Electronic Air Suspension.