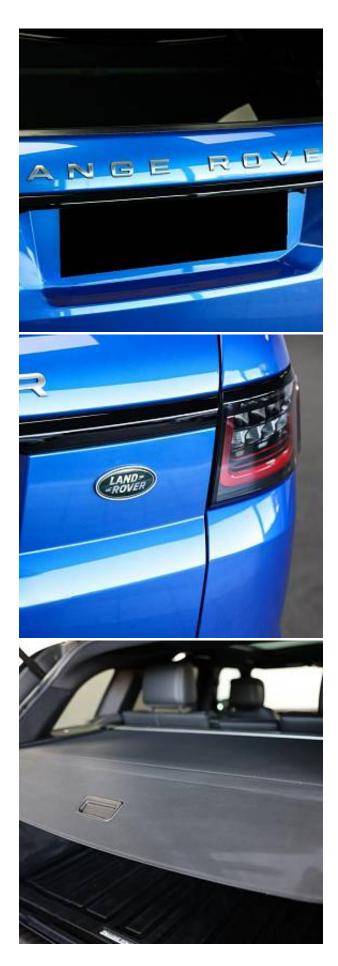

Land Rover Range Rover Sport D250 MHEV HSE 3.0 Fixed Panoramic Roof, 22in Alloy Wheels - 5 Split Spoke Style 5086 with Gloss Black Finish, Locking Wheel Nuts, Aluminium Bonnet, Body Coloured Roof, Grey Anodised Brake Calipers, SPORT Badge in Silver, Meridian Surround Sound System 825W, Android Auto/Apple CarPlay, Cruise Control and Speed Limiter, Front and Rear Parking Aid, Lane Departure Warning, Rear View Camera, Aluminium Front Treadplates with Range Rover Script, Bright Metal Pedals, 16-way Memory Front Seats, Heated Front and Rear Seats, Heated Steering Wheel, Leather Steering Wheel with Atlas Bezel, Grand Black Veneer, Electronic Air Suspension.