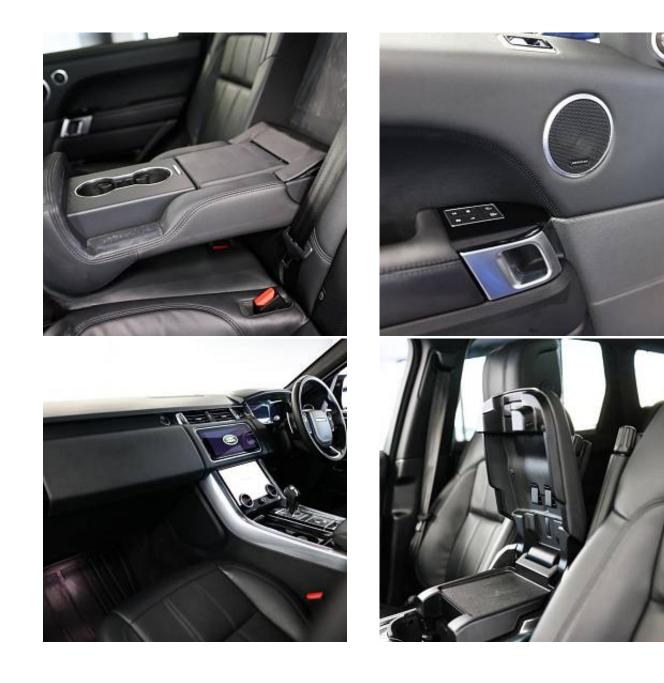

Land Rover Range Rover Sport D250 MHEV HSE 3.0 Fixed Panoramic Roof, 22in Alloy Wheels - 5 Split Spoke Style 5086 with Gloss Black Finish, Locking Wheel Nuts, Aluminium Bonnet, Body Coloured Roof, Grey Anodised Brake Calipers, SPORT Badge in Silver, Meridian Surround Sound System 825W, Android Auto/Apple CarPlay, Cruise Control and Speed Limiter, Front and Rear Parking Aid, Lane Departure Warning, Rear View Camera, Aluminium Front Treadplates with Range Rover Script, Bright Metal Pedals, 16-way Memory Front Seats, Heated Front and Rear Seats, Heated Steering Wheel, Leather Steering Wheel with Atlas Bezel, Grand Black Veneer, Electronic Air Suspension.