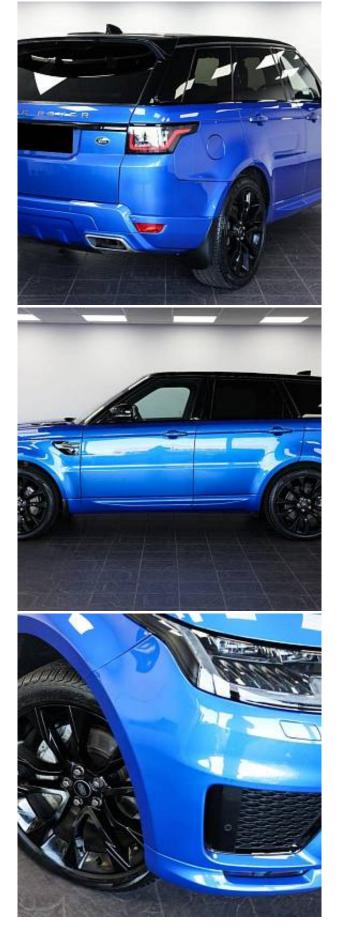

## Unit **№21321**

| Automobile        | Land Rover Range Rover Sport<br>D250 | Выпуск          | March 2022    |
|-------------------|--------------------------------------|-----------------|---------------|
| Miles             | 33339 miles                          | Exterior color  | Blue Metallic |
| Fuel type         | Diesel                               | Engine size     | 3000 I        |
| BHP               | 247 ph                               | Body type       | SUV           |
| Transmission      | Automatic                            | Interior color  | Black         |
| Количество дверей | 5                                    | Количество мест | 5             |
| Combined MPG      | 33.3 l/100km                         | Drive type      | 4WD           |
| Price:            | € 66 000                             |                 |               |

Land Rover Range Rover Sport D250 MHEV HSE 3.0 Fixed Panoramic Roof, 22in Alloy Wheels - 5 Split Spoke Style 5086 with Gloss Black Finish, Locking Wheel Nuts, Aluminium Bonnet, Body Coloured Roof, Grey Anodised Brake Calipers, SPORT Badge in Silver, Meridian Surround Sound System 825W, Android Auto/Apple CarPlay, Cruise Control and Speed Limiter, Front and Rear Parking Aid, Lane Departure Warning, Rear View Camera, Aluminium Front Treadplates with Range Rover Script, Bright Metal Pedals, 16-way Memory Front Seats, Heated Front and Rear Seats, Heated Steering Wheel, Leather Steering Wheel with Atlas Bezel, Grand Black Veneer, Electronic Air Suspension.