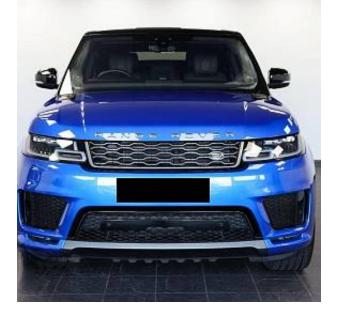

## Unit **№21321**

| Automobile        | Land Rover Range Rover Sport<br>D250 | Выпуск          | March 2022    |
|-------------------|--------------------------------------|-----------------|---------------|
| Miles             | 33339 miles                          | Exterior color  | Blue Metallic |
| Fuel type         | Diesel                               | Engine size     | 3000 I        |
| BHP               | 247 ph                               | Body type       | SUV           |
| Transmission      | Automatic                            | Interior color  | Black         |
| Количество дверей | 5                                    | Количество мест | 5             |
| Combined MPG      | 33.3 l/100km                         | Drive type      | 4WD           |
| Price:            | € 66 000                             |                 |               |