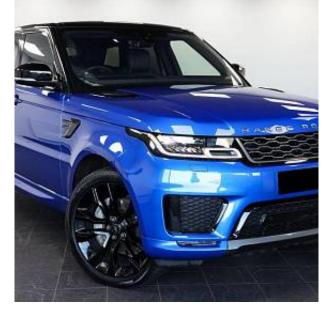

## Unit **№21321**

| Automobile        | Land Rover Range Rover Sport<br>D250 | Выпуск          | March 2022    |
|-------------------|--------------------------------------|-----------------|---------------|
| Miles             | 33339 miles                          | Exterior color  | Blue Metallic |
| Fuel type         | Diesel                               | Engine size     | 3000 I        |
| BHP               | 247 ph                               | Body type       | SUV           |
| Transmission      | Automatic                            | Interior color  | Black         |
| Количество дверей | 5                                    | Количество мест | 5             |
| Combined MPG      | 33.3 l/100km                         | Drive type      | 4WD           |
| Price:            | € 66 000                             |                 |               |