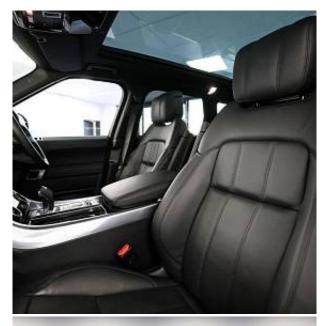

Land Rover Range Rover Sport D250 MHEV HSE 3.0 Fixed Panoramic Roof, 22in Alloy Wheels - 5 Split Spoke Style 5086 with Gloss Black Finish, Locking Wheel Nuts, Aluminium Bonnet, Body Coloured Roof, Grey Anodised Brake Calipers, SPORT Badge in Silver, Meridian Surround Sound System 825W, Android Auto/Apple CarPlay, Cruise Control and Speed Limiter, Front and Rear Parking Aid, Lane Departure Warning, Rear View Camera, Aluminium Front Treadplates with Range Rover Script, Bright Metal Pedals, 16-way Memory Front Seats, Heated Front and Rear Seats, Heated Steering Wheel, Leather Steering Wheel with Atlas Bezel, Grand Black Veneer, Electronic Air Suspension.