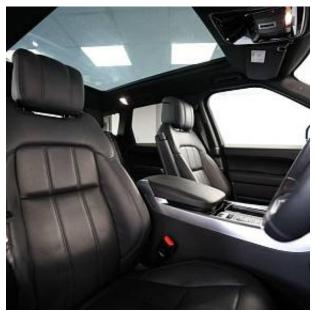

Land Rover Range Rover Sport D250 MHEV HSE 3.0 Fixed Panoramic Roof, 22in Alloy Wheels - 5 Split Spoke Style 5086 with Gloss Black Finish, Locking Wheel Nuts, Aluminium Bonnet, Body Coloured Roof, Grey Anodised Brake Calipers, SPORT Badge in Silver, Meridian Surround Sound System 825W, Android Auto/Apple CarPlay, Cruise Control and Speed Limiter, Front and Rear Parking Aid, Lane Departure Warning, Rear View Camera, Aluminium Front Treadplates with Range Rover Script, Bright Metal Pedals, 16-way Memory Front Seats, Heated Front and Rear Seats, Heated Steering Wheel, Leather Steering Wheel with Atlas Bezel, Grand Black Veneer, Electronic Air Suspension.