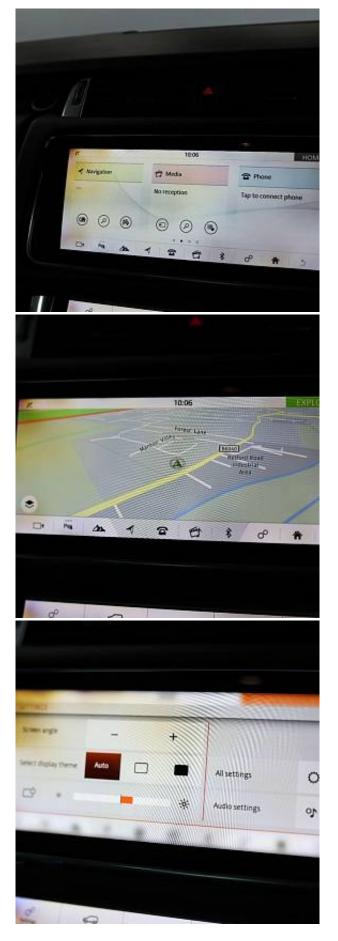

Land Rover Range Rover Sport D250 MHEV HSE 3.0 Fixed Panoramic Roof, 22in Alloy Wheels - 5 Split Spoke Style 5086 with Gloss Black Finish, Locking Wheel Nuts, Aluminium Bonnet, Body Coloured Roof, Grey Anodised Brake Calipers, SPORT Badge in Silver, Meridian Surround Sound System 825W, Android Auto/Apple CarPlay, Cruise Control and Speed Limiter, Front and Rear Parking Aid, Lane Departure Warning, Rear View Camera, Aluminium Front Treadplates with Range Rover Script, Bright Metal Pedals, 16-way Memory Front Seats, Heated Front and Rear Seats, Heated Steering Wheel, Leather Steering Wheel with Atlas Bezel, Grand Black Veneer, Electronic Air Suspension.