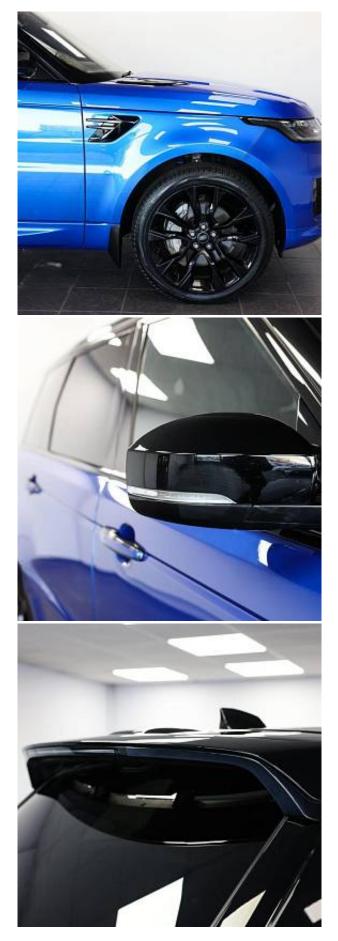

Land Rover Range Rover Sport D250 MHEV HSE 3.0 Fixed Panoramic Roof, 22in Alloy Wheels - 5 Split Spoke Style 5086 with Gloss Black Finish, Locking Wheel Nuts, Aluminium Bonnet, Body Coloured Roof, Grey Anodised Brake Calipers, SPORT Badge in Silver, Meridian Surround Sound System 825W, Android Auto/Apple CarPlay, Cruise Control and Speed Limiter, Front and Rear Parking Aid, Lane Departure Warning, Rear View Camera, Aluminium Front Treadplates with Range Rover Script, Bright Metal Pedals, 16-way Memory Front Seats, Heated Front and Rear Seats, Heated Steering Wheel, Leather Steering Wheel with Atlas Bezel, Grand Black Veneer, Electronic Air Suspension.