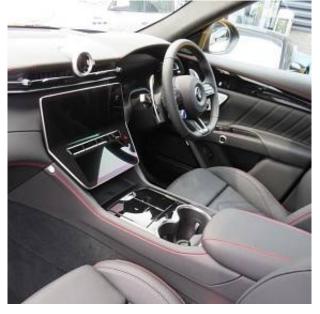

Maserati Grecale MHEV 48V Panoramic Sunroof 2.0 21in Fuoriserie Crio Gloss Black Alloy Wheels, ADAS - Auto-Dimming Exterior Mirror, Electric Front and Rear Windows with Anti Pinch Sensor, Electric Panoramic Sunroof, Fix and Go Tyre Sealing Compound and Electric Air Compressor, Piano Black Front Grille with Vertical Bars, Heated Door Mirrors, Heated Rear Windscreen, Heated Windscreen Washer Nozzles, Power Folding Door Mirrors with Memory, Quad Tips Exhaust System with Sport Valve in Black Finish, Rear Privacy Glass, Rear Spoiler, Red Painted Brake Calipers, 12.3in HD Touchscreen Central Display with Maserati Intelligent Assistant and Satellite Navigation, 4x USB Charger Ports, Cargo 12V Power Outlet, Sonus Faber Premium Sound System 860 Watts with 14 Speakers, Wireless Charger.