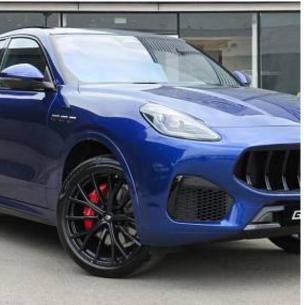

## Unit №21228

| Automobile        | Maserati Grecale 48V MHEV<br>Modena | Выпуск          | November 2024 |
|-------------------|-------------------------------------|-----------------|---------------|
| Miles             | 10 miles                            | Exterior color  | Blue          |
| Fuel type         | Petrol                              | Engine size     | 2000 I        |
| BHP               | 325 ph                              | Body type       | SUV           |
| Transmission      | Automatic                           | Interior color  | Black         |
| Количество дверей | 5                                   | Количество мест | 5             |
| Combined MPG      | 30.00 l/100km                       | Drive type      | AWD           |
| Price:            | € 111 500                           |                 |               |

Maserati Grecale MHEV 48V Panoramic Sunroof 2.0 21in Fuoriserie Crio Gloss Black Alloy Wheels, ADAS - Auto-Dimming Exterior Mirror, Electric Front and Rear Windows with Anti Pinch Sensor, Electric Panoramic Sunroof, Fix and Go Tyre Sealing Compound and Electric Air Compressor, Piano Black Front Grille with Vertical Bars, Heated Door Mirrors, Heated Rear Windscreen, Heated Windscreen Washer Nozzles, Power Folding Door Mirrors with Memory, Quad Tips Exhaust System with Sport Valve in Black Finish, Rear Privacy Glass, Rear Spoiler, Red Painted Brake Calipers, 12.3in HD Touchscreen Central Display with Maserati Intelligent Assistant and Satellite Navigation, 4x USB Charger Ports, Cargo 12V Power Outlet, Sonus Faber Premium Sound System 860 Watts with 14 Speakers, Wireless Charger.