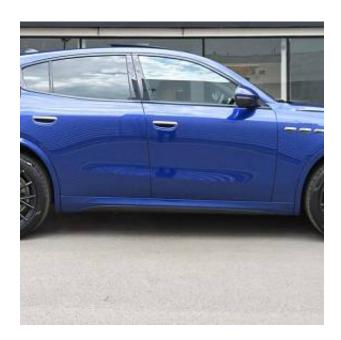

## Unit №21228

| Automobile        | Maserati Grecale 48V MHEV<br>Modena | Выпуск          | November 2024 |
|-------------------|-------------------------------------|-----------------|---------------|
| Miles             | 10 miles                            | Exterior color  | Blue          |
| Fuel type         | Petrol                              | Engine size     | 2000 I        |
| BHP               | 325 ph                              | Body type       | SUV           |
| Transmission      | Automatic                           | Interior color  | Black         |
| Количество дверей | 5                                   | Количество мест | 5             |
| Combined MPG      | 30.00 l/100km                       | Drive type      | AWD           |
| Price:            | € 111 500                           |                 |               |

Maserati Grecale MHEV 48V Panoramic Sunroof 2.0 21in Fuoriserie Crio Gloss Black Alloy Wheels, ADAS - Auto-Dimming Exterior Mirror, Electric Front and Rear Windows with Anti Pinch Sensor, Electric Panoramic Sunroof, Fix and Go Tyre Sealing Compound and Electric Air Compressor, Piano Black Front Grille with Vertical Bars, Heated Door Mirrors, Heated Rear Windscreen, Heated Windscreen Washer Nozzles, Power Folding Door Mirrors with Memory, Quad Tips Exhaust System with Sport Valve in Black Finish, Rear Privacy Glass, Rear Spoiler, Red Painted Brake Calipers, 12.3in HD Touchscreen Central Display with Maserati Intelligent Assistant and Satellite Navigation, 4x USB Charger Ports, Cargo 12V Power Outlet, Sonus Faber Premium Sound System 860 Watts with 14 Speakers, Wireless Charger.