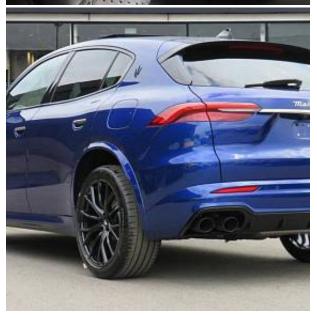

Maserati Grecale MHEV 48V Panoramic Sunroof 2.0 21in Fuoriserie Crio Gloss Black Alloy Wheels, ADAS - Auto-Dimming Exterior Mirror, Electric Front and Rear Windows with Anti Pinch Sensor, Electric Panoramic Sunroof, Fix and Go Tyre Sealing Compound and Electric Air Compressor, Piano Black Front Grille with Vertical Bars, Heated Door Mirrors, Heated Rear Windscreen, Heated Windscreen Washer Nozzles, Power Folding Door Mirrors with Memory, Quad Tips Exhaust System with Sport Valve in Black Finish, Rear Privacy Glass, Rear Spoiler, Red Painted Brake Calipers, 12.3in HD Touchscreen Central Display with Maserati Intelligent Assistant and Satellite Navigation, 4x USB Charger Ports, Cargo 12V Power Outlet, Sonus Faber Premium Sound System 860 Watts with 14 Speakers, Wireless Charger.