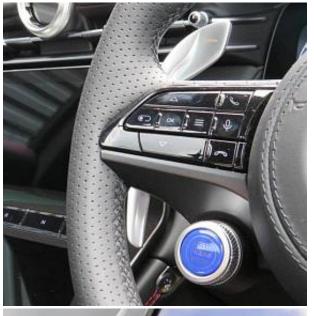

Maserati Grecale MHEV 48V Panoramic Sunroof 2.0 21in Fuoriserie Crio Gloss Black Alloy Wheels, ADAS - Auto-Dimming Exterior Mirror, Electric Front and Rear Windows with Anti Pinch Sensor, Electric Panoramic Sunroof, Fix and Go Tyre Sealing Compound and Electric Air Compressor, Piano Black Front Grille with Vertical Bars, Heated Door Mirrors, Heated Rear Windscreen, Heated Windscreen Washer Nozzles, Power Folding Door Mirrors with Memory, Quad Tips Exhaust System with Sport Valve in Black Finish, Rear Privacy Glass, Rear Spoiler, Red Painted Brake Calipers, 12.3in HD Touchscreen Central Display with Maserati Intelligent Assistant and Satellite Navigation, 4x USB Charger Ports, Cargo 12V Power Outlet, Sonus Faber Premium Sound System 860 Watts with 14 Speakers, Wireless Charger.