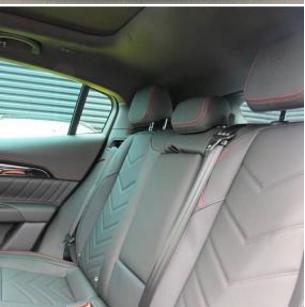

## Unit №21228

| Automobile        | Maserati Grecale 48V MHEV<br>Modena | Выпуск          | November 2024 |
|-------------------|-------------------------------------|-----------------|---------------|
| Miles             | 10 miles                            | Exterior color  | Blue          |
| Fuel type         | Petrol                              | Engine size     | 2000 I        |
| BHP               | 325 ph                              | Body type       | SUV           |
| Transmission      | Automatic                           | Interior color  | Black         |
| Количество дверей | 5                                   | Количество мест | 5             |
| Combined MPG      | 30.00 l/100km                       | Drive type      | AWD           |
| Price:            | € 111 500                           |                 |               |