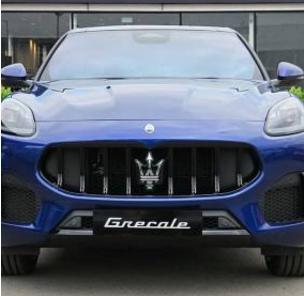

## Unit №21228

| Automobile        | Maserati Grecale 48V MHEV<br>Modena | Выпуск          | November 2024 |
|-------------------|-------------------------------------|-----------------|---------------|
| Miles             | 10 miles                            | Exterior color  | Blue          |
| Fuel type         | Petrol                              | Engine size     | 2000 I        |
| BHP               | 325 ph                              | Body type       | SUV           |
| Transmission      | Automatic                           | Interior color  | Black         |
| Количество дверей | 5                                   | Количество мест | 5             |
| Combined MPG      | 30.00 l/100km                       | Drive type      | AWD           |
| Price:            | € 111 500                           |                 |               |