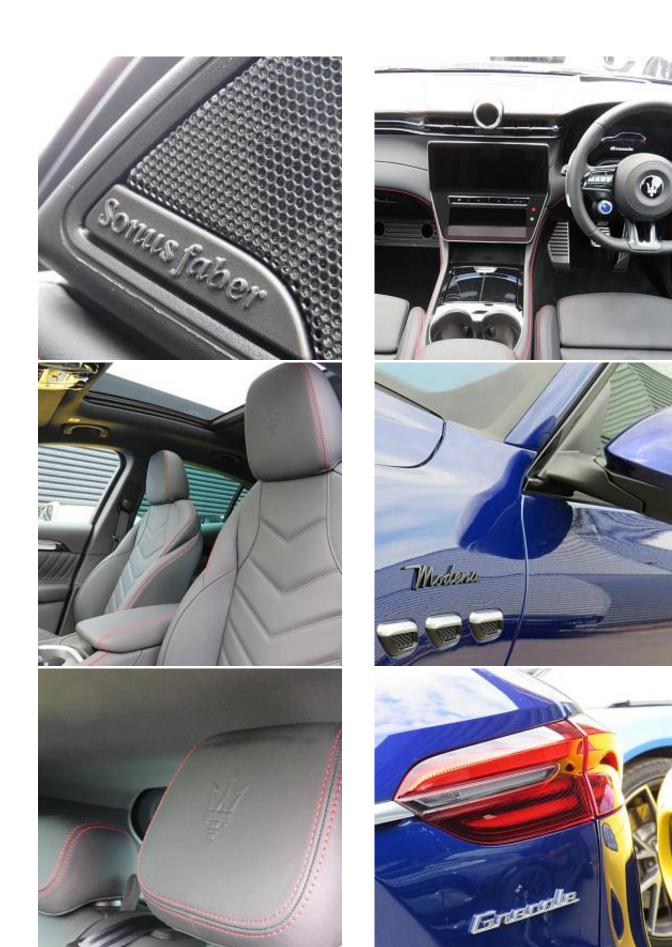

Maserati Grecale MHEV 48V Panoramic Sunroof 2.0 21in Fuoriserie Crio Gloss Black Alloy Wheels, ADAS - Auto-Dimming Exterior Mirror, Electric Front and Rear Windows with Anti Pinch Sensor, Electric Panoramic Sunroof, Fix and Go Tyre Sealing Compound and Electric Air Compressor, Piano Black Front Grille with Vertical Bars, Heated Door Mirrors, Heated Rear Windscreen, Heated Windscreen Washer Nozzles, Power Folding Door Mirrors with Memory, Quad Tips Exhaust System with Sport Valve in Black Finish, Rear Privacy Glass, Rear Spoiler, Red Painted Brake Calipers, 12.3in HD Touchscreen Central Display with Maserati Intelligent Assistant and Satellite Navigation, 4x USB Charger Ports, Cargo 12V Power Outlet, Sonus Faber Premium Sound System 860 Watts with 14 Speakers, Wireless Charger.