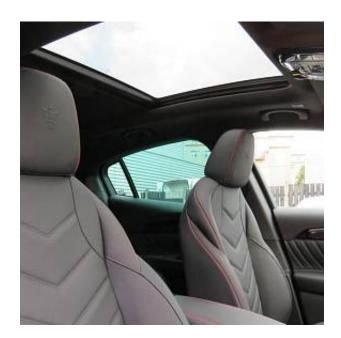

Maserati Grecale MHEV 48V Panoramic Sunroof 2.0 21in Fuoriserie Crio Gloss Black Alloy Wheels, ADAS - Auto-Dimming Exterior Mirror, Electric Front and Rear Windows with Anti Pinch Sensor, Electric Panoramic Sunroof, Fix and Go Tyre Sealing Compound and Electric Air Compressor, Piano Black Front Grille with Vertical Bars, Heated Door Mirrors, Heated Rear Windscreen, Heated Windscreen Washer Nozzles, Power Folding Door Mirrors with Memory, Quad Tips Exhaust System with Sport Valve in Black Finish, Rear Privacy Glass, Rear Spoiler, Red Painted Brake Calipers, 12.3in HD Touchscreen Central Display with Maserati Intelligent Assistant and Satellite Navigation, 4x USB Charger Ports, Cargo 12V Power Outlet, Sonus Faber Premium Sound System 860 Watts with 14 Speakers, Wireless Charger.