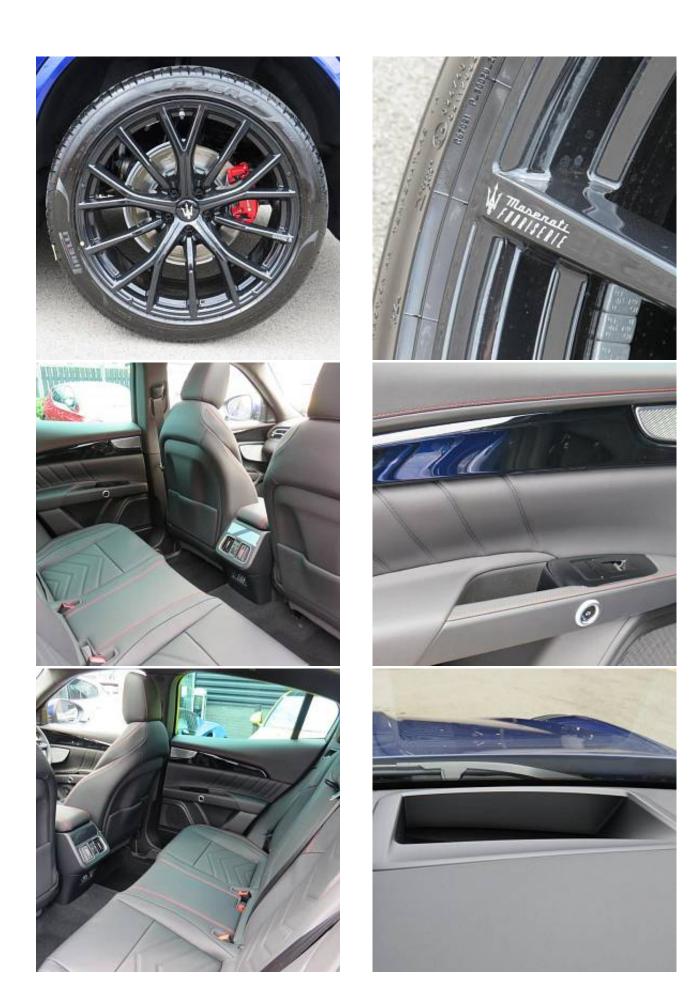

Maserati Grecale MHEV 48V Panoramic Sunroof 2.0 21in Fuoriserie Crio Gloss Black Alloy Wheels, ADAS - Auto-Dimming Exterior Mirror, Electric Front and Rear Windows with Anti Pinch Sensor, Electric Panoramic Sunroof, Fix and Go Tyre Sealing Compound and Electric Air Compressor, Piano Black Front Grille with Vertical Bars, Heated Door Mirrors, Heated Rear Windscreen, Heated Windscreen Washer Nozzles, Power Folding Door Mirrors with Memory, Quad Tips Exhaust System with Sport Valve in Black Finish, Rear Privacy Glass, Rear Spoiler, Red Painted Brake Calipers, 12.3in HD Touchscreen Central Display with Maserati Intelligent Assistant and Satellite Navigation, 4x USB Charger Ports, Cargo 12V Power Outlet, Sonus Faber Premium Sound System 860 Watts with 14 Speakers, Wireless Charger.