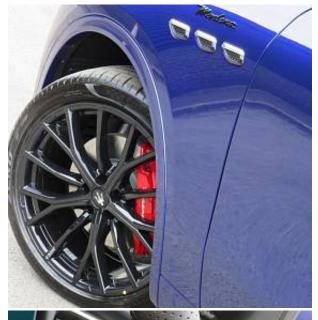

Maserati Grecale MHEV 48V Panoramic Sunroof 2.0 21in Fuoriserie Crio Gloss Black Alloy Wheels, ADAS - Auto-Dimming Exterior Mirror, Electric Front and Rear Windows with Anti Pinch Sensor, Electric Panoramic Sunroof, Fix and Go Tyre Sealing Compound and Electric Air Compressor, Piano Black Front Grille with Vertical Bars, Heated Door Mirrors, Heated Rear Windscreen, Heated Windscreen Washer Nozzles, Power Folding Door Mirrors with Memory, Quad Tips Exhaust System with Sport Valve in Black Finish, Rear Privacy Glass, Rear Spoiler, Red Painted Brake Calipers, 12.3in HD Touchscreen Central Display with Maserati Intelligent Assistant and Satellite Navigation, 4x USB Charger Ports, Cargo 12V Power Outlet, Sonus Faber Premium Sound System 860 Watts with 14 Speakers, Wireless Charger.