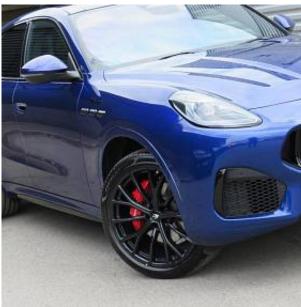

## Unit №21228

| Automobile        | Maserati Grecale 48V MHEV<br>Modena | Выпуск          | November 2024 |
|-------------------|-------------------------------------|-----------------|---------------|
| Miles             | 10 miles                            | Exterior color  | Blue          |
| Fuel type         | Petrol                              | Engine size     | 2000 I        |
| BHP               | 325 ph                              | Body type       | SUV           |
| Transmission      | Automatic                           | Interior color  | Black         |
| Количество дверей | 5                                   | Количество мест | 5             |
| Combined MPG      | 30.00 l/100km                       | Drive type      | AWD           |
| Price:            | € 111 500                           |                 |               |

Maserati Grecale MHEV 48V Panoramic Sunroof 2.0 21in Fuoriserie Crio Gloss Black Alloy Wheels, ADAS - Auto-Dimming Exterior Mirror, Electric Front and Rear Windows with Anti Pinch Sensor, Electric Panoramic Sunroof, Fix and Go Tyre Sealing Compound and Electric Air Compressor, Piano Black Front Grille with Vertical Bars, Heated Door Mirrors, Heated Rear Windscreen, Heated Windscreen Washer Nozzles, Power Folding Door Mirrors with Memory, Quad Tips Exhaust System with Sport Valve in Black Finish, Rear Privacy Glass, Rear Spoiler, Red Painted Brake Calipers, 12.3in HD Touchscreen Central Display with Maserati Intelligent Assistant and Satellite Navigation, 4x USB Charger Ports, Cargo 12V Power Outlet, Sonus Faber Premium Sound System 860 Watts with 14 Speakers, Wireless Charger.