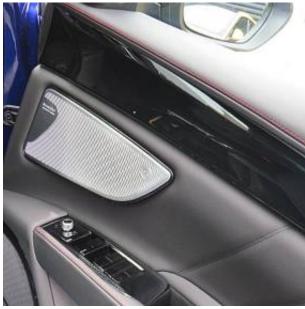

Maserati Grecale MHEV 48V Panoramic Sunroof 2.0 21in Fuoriserie Crio Gloss Black Alloy Wheels, ADAS - Auto-Dimming Exterior Mirror, Electric Front and Rear Windows with Anti Pinch Sensor, Electric Panoramic Sunroof, Fix and Go Tyre Sealing Compound and Electric Air Compressor, Piano Black Front Grille with Vertical Bars, Heated Door Mirrors, Heated Rear Windscreen, Heated Windscreen Washer Nozzles, Power Folding Door Mirrors with Memory, Quad Tips Exhaust System with Sport Valve in Black Finish, Rear Privacy Glass, Rear Spoiler, Red Painted Brake Calipers, 12.3in HD Touchscreen Central Display with Maserati Intelligent Assistant and Satellite Navigation, 4x USB Charger Ports, Cargo 12V Power Outlet, Sonus Faber Premium Sound System 860 Watts with 14 Speakers, Wireless Charger.