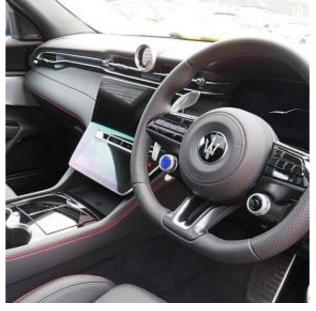

## Unit №21228

| Automobile        | Maserati Grecale 48V MHEV<br>Modena | Выпуск          | November 2024 |
|-------------------|-------------------------------------|-----------------|---------------|
| Miles             | 10 miles                            | Exterior color  | Blue          |
| Fuel type         | Petrol                              | Engine size     | 2000 I        |
| BHP               | 325 ph                              | Body type       | SUV           |
| Transmission      | Automatic                           | Interior color  | Black         |
| Количество дверей | 5                                   | Количество мест | 5             |
| Combined MPG      | 30.00 l/100km                       | Drive type      | AWD           |
| Price:            | € 111 500                           |                 |               |

Maserati Grecale MHEV 48V Panoramic Sunroof 2.0 21in Fuoriserie Crio Gloss Black Alloy Wheels, ADAS - Auto-Dimming Exterior Mirror, Electric Front and Rear Windows with Anti Pinch Sensor, Electric Panoramic Sunroof, Fix and Go Tyre Sealing Compound and Electric Air Compressor, Piano Black Front Grille with Vertical Bars, Heated Door Mirrors, Heated Rear Windscreen, Heated Windscreen Washer Nozzles, Power Folding Door Mirrors with Memory, Quad Tips Exhaust System with Sport Valve in Black Finish, Rear Privacy Glass, Rear Spoiler, Red Painted Brake Calipers, 12.3in HD Touchscreen Central Display with Maserati Intelligent Assistant and Satellite Navigation, 4x USB Charger Ports, Cargo 12V Power Outlet, Sonus Faber Premium Sound System 860 Watts with 14 Speakers, Wireless Charger.