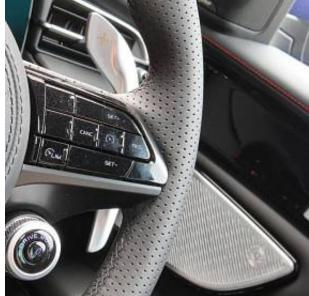

Maserati Grecale MHEV 48V Panoramic Sunroof 2.0 21in Fuoriserie Crio Gloss Black Alloy Wheels, ADAS - Auto-Dimming Exterior Mirror, Electric Front and Rear Windows with Anti Pinch Sensor, Electric Panoramic Sunroof, Fix and Go Tyre Sealing Compound and Electric Air Compressor, Piano Black Front Grille with Vertical Bars, Heated Door Mirrors, Heated Rear Windscreen, Heated Windscreen Washer Nozzles, Power Folding Door Mirrors with Memory, Quad Tips Exhaust System with Sport Valve in Black Finish, Rear Privacy Glass, Rear Spoiler, Red Painted Brake Calipers, 12.3in HD Touchscreen Central Display with Maserati Intelligent Assistant and Satellite Navigation, 4x USB Charger Ports, Cargo 12V Power Outlet, Sonus Faber Premium Sound System 860 Watts with 14 Speakers, Wireless Charger.