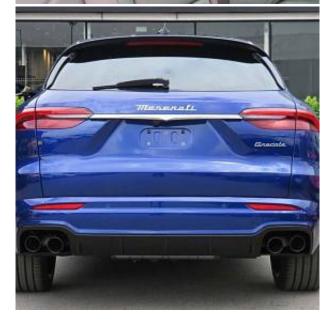

## Unit №21228

| Automobile        | Maserati Grecale 48V MHEV<br>Modena | Выпуск          | November 2024 |
|-------------------|-------------------------------------|-----------------|---------------|
| Miles             | 10 miles                            | Exterior color  | Blue          |
| Fuel type         | Petrol                              | Engine size     | 2000 I        |
| BHP               | 325 ph                              | Body type       | SUV           |
| Transmission      | Automatic                           | Interior color  | Black         |
| Количество дверей | 5                                   | Количество мест | 5             |
| Combined MPG      | 30.00 l/100km                       | Drive type      | AWD           |
| Price:            | € 111 500                           |                 |               |

Maserati Grecale MHEV 48V Panoramic Sunroof 2.0 21in Fuoriserie Crio Gloss Black Alloy Wheels, ADAS - Auto-Dimming Exterior Mirror, Electric Front and Rear Windows with Anti Pinch Sensor, Electric Panoramic Sunroof, Fix and Go Tyre Sealing Compound and Electric Air Compressor, Piano Black Front Grille with Vertical Bars, Heated Door Mirrors, Heated Rear Windscreen, Heated Windscreen Washer Nozzles, Power Folding Door Mirrors with Memory, Quad Tips Exhaust System with Sport Valve in Black Finish, Rear Privacy Glass, Rear Spoiler, Red Painted Brake Calipers, 12.3in HD Touchscreen Central Display with Maserati Intelligent Assistant and Satellite Navigation, 4x USB Charger Ports, Cargo 12V Power Outlet, Sonus Faber Premium Sound System 860 Watts with 14 Speakers, Wireless Charger.