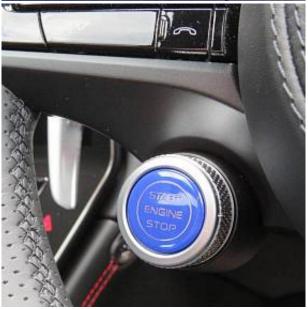

Maserati Grecale MHEV 48V Panoramic Sunroof 2.0 21in Fuoriserie Crio Gloss Black Alloy Wheels, ADAS - Auto-Dimming Exterior Mirror, Electric Front and Rear Windows with Anti Pinch Sensor, Electric Panoramic Sunroof, Fix and Go Tyre Sealing Compound and Electric Air Compressor, Piano Black Front Grille with Vertical Bars, Heated Door Mirrors, Heated Rear Windscreen, Heated Windscreen Washer Nozzles, Power Folding Door Mirrors with Memory, Quad Tips Exhaust System with Sport Valve in Black Finish, Rear Privacy Glass, Rear Spoiler, Red Painted Brake Calipers, 12.3in HD Touchscreen Central Display with Maserati Intelligent Assistant and Satellite Navigation, 4x USB Charger Ports, Cargo 12V Power Outlet, Sonus Faber Premium Sound System 860 Watts with 14 Speakers, Wireless Charger.