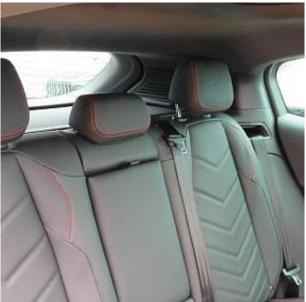

Maserati Grecale MHEV 48V Panoramic Sunroof 2.0 21in Fuoriserie Crio Gloss Black Alloy Wheels, ADAS - Auto-Dimming Exterior Mirror, Electric Front and Rear Windows with Anti Pinch Sensor, Electric Panoramic Sunroof, Fix and Go Tyre Sealing Compound and Electric Air Compressor, Piano Black Front Grille with Vertical Bars, Heated Door Mirrors, Heated Rear Windscreen, Heated Windscreen Washer Nozzles, Power Folding Door Mirrors with Memory, Quad Tips Exhaust System with Sport Valve in Black Finish, Rear Privacy Glass, Rear Spoiler, Red Painted Brake Calipers, 12.3in HD Touchscreen Central Display with Maserati Intelligent Assistant and Satellite Navigation, 4x USB Charger Ports, Cargo 12V Power Outlet, Sonus Faber Premium Sound System 860 Watts with 14 Speakers, Wireless Charger.