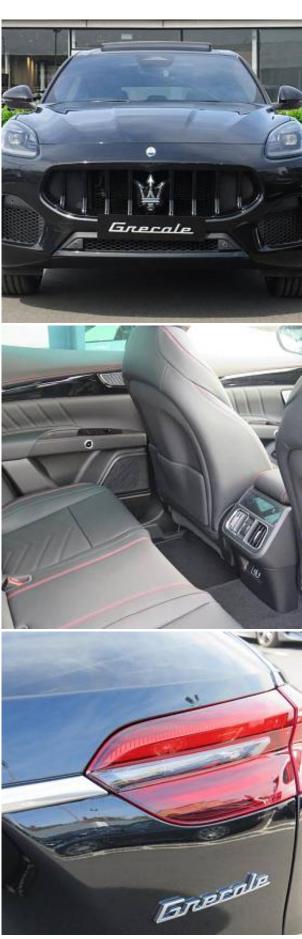

Maserati Grecale 48V MHEV GT Panoramic Sunroof 2.0 21in Fuoriserie Crio Gloss Black Alloy Wheels, ADAS - Auto-Dimming Exterior Mirror, Electric Front and Rear Windows with Anti Pinch Sensor, Electric Panoramic Sunroof, Fix and Go Tyre Sealing Compound and Electric Air Compressor, Front Grille with Vertical Grille Bars in Piano Black Finish, Heated Door Mirrors, Heated Rear Windscreen, Heated Windscreen Washer Nozzles, Power Folding Door Mirrors with Memory, Quad Tips Exhaust System with Sport Valve in Black Finish, Rear Privacy Glass, Rear Spoiler, Red Painted Brake Calipers, 8.8inch Multifunction Comfort Display with Smart Gestures, ADAS - Adaptive Cruise Control - with Stop and Go, ADAS - Blind Spot Monitor, Active Cruise Control, Front and Rear Parking Sensors with Rear Active Braking, Surround View Camera, TPMS - Tyre Pressure Monitoring System.