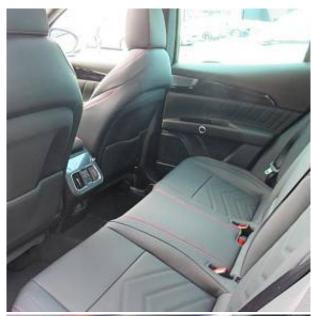

## Unit №21220

| Automobile        | Maserati Grecale GT 300hp<br>Mhev | Выпуск          | November 2024 |
|-------------------|-----------------------------------|-----------------|---------------|
| Miles             | 10 miles                          | Exterior color  | Black         |
| Fuel type         | Petrol                            | Engine size     | 2000 I        |
| BHP               | 325 ph                            | Body type       | SUV           |
| Transmission      | Automatic                         | Interior color  | Black         |
| Количество дверей | 5                                 | Количество мест | 5             |
| Combined MPG      | 30.00 l/100km                     | Drive type      | AWD           |
| Price:            | € 112 000                         |                 |               |

Maserati Grecale 48V MHEV GT Panoramic Sunroof 2.0 21in Fuoriserie Crio Gloss Black Alloy Wheels, ADAS - Auto-Dimming Exterior Mirror, Electric Front and Rear Windows with Anti Pinch Sensor, Electric Panoramic Sunroof, Fix and Go Tyre Sealing Compound and Electric Air Compressor, Front Grille with Vertical Grille Bars in Piano Black Finish, Heated Door Mirrors, Heated Rear Windscreen, Heated Windscreen Washer Nozzles, Power Folding Door Mirrors with Memory, Quad Tips Exhaust System with Sport Valve in Black Finish, Rear Privacy Glass, Rear Spoiler, Red Painted Brake Calipers, 8.8inch Multifunction Comfort Display with Smart Gestures, ADAS - Adaptive Cruise Control - with Stop and Go, ADAS - Blind Spot Monitor, Active Cruise Control, Front and Rear Parking Sensors with Rear Active Braking, Surround View Camera, TPMS - Tyre Pressure Monitoring System.