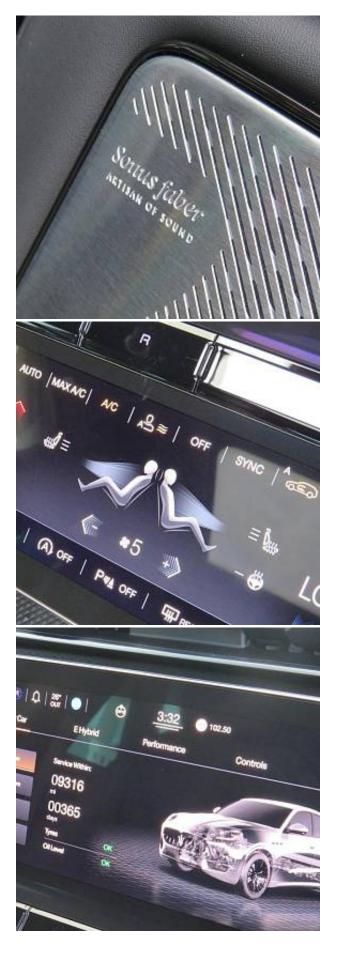

Maserati Grecale 48V MHEV GT Panoramic Sunroof 2.0 21in Fuoriserie Crio Gloss Black Alloy Wheels, ADAS - Auto-Dimming Exterior Mirror, Electric Front and Rear Windows with Anti Pinch Sensor, Electric Panoramic Sunroof, Fix and Go Tyre Sealing Compound and Electric Air Compressor, Front Grille with Vertical Grille Bars in Piano Black Finish, Heated Door Mirrors, Heated Rear Windscreen, Heated Windscreen Washer Nozzles, Power Folding Door Mirrors with Memory, Quad Tips Exhaust System with Sport Valve in Black Finish, Rear Privacy Glass, Rear Spoiler, Red Painted Brake Calipers, 8.8inch Multifunction Comfort Display with Smart Gestures, ADAS - Adaptive Cruise Control - with Stop and Go, ADAS - Blind Spot Monitor, Active Cruise Control, Front and Rear Parking Sensors with Rear Active Braking, Surround View Camera, TPMS - Tyre Pressure Monitoring System.