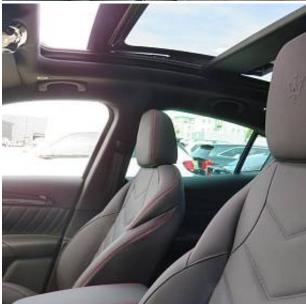

## Unit №21220

| Automobile        | Maserati Grecale GT 300hp<br>Mhev | Выпуск          | November 2024 |
|-------------------|-----------------------------------|-----------------|---------------|
| Miles             | 10 miles                          | Exterior color  | Black         |
| Fuel type         | Petrol                            | Engine size     | 2000 I        |
| BHP               | 325 ph                            | Body type       | SUV           |
| Transmission      | Automatic                         | Interior color  | Black         |
| Количество дверей | 5                                 | Количество мест | 5             |
| Combined MPG      | 30.00 l/100km                     | Drive type      | AWD           |
| Price:            | € 112 000                         |                 |               |

Maserati Grecale 48V MHEV GT Panoramic Sunroof 2.0 21in Fuoriserie Crio Gloss Black Alloy Wheels, ADAS - Auto-Dimming Exterior Mirror, Electric Front and Rear Windows with Anti Pinch Sensor, Electric Panoramic Sunroof, Fix and Go Tyre Sealing Compound and Electric Air Compressor, Front Grille with Vertical Grille Bars in Piano Black Finish, Heated Door Mirrors, Heated Rear Windscreen, Heated Windscreen Washer Nozzles, Power Folding Door Mirrors with Memory, Quad Tips Exhaust System with Sport Valve in Black Finish, Rear Privacy Glass, Rear Spoiler, Red Painted Brake Calipers, 8.8inch Multifunction Comfort Display with Smart Gestures, ADAS - Adaptive Cruise Control - with Stop and Go, ADAS - Blind Spot Monitor, Active Cruise Control, Front and Rear Parking Sensors with Rear Active Braking, Surround View Camera, TPMS - Tyre Pressure Monitoring System.