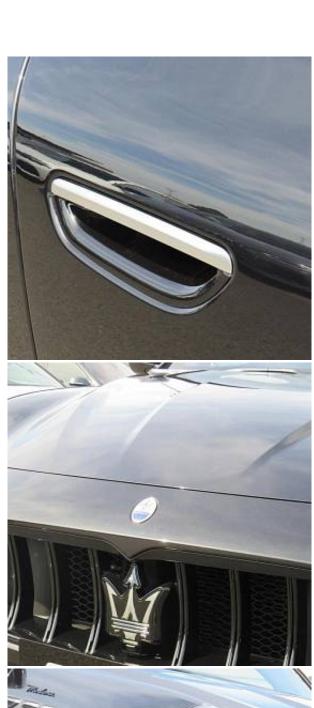

## Unit №21220

| Automobile        | Maserati Grecale GT 300hp<br>Mhev | Выпуск          | November 2024 |
|-------------------|-----------------------------------|-----------------|---------------|
| Miles             | 10 miles                          | Exterior color  | Black         |
| Fuel type         | Petrol                            | Engine size     | 2000 I        |
| BHP               | 325 ph                            | Body type       | SUV           |
| Transmission      | Automatic                         | Interior color  | Black         |
| Количество дверей | 5                                 | Количество мест | 5             |
| Combined MPG      | 30.00 l/100km                     | Drive type      | AWD           |
| Price:            | € 112 000                         |                 |               |

Maserati Grecale 48V MHEV GT Panoramic Sunroof 2.0 21in Fuoriserie Crio Gloss Black Alloy Wheels, ADAS - Auto-Dimming Exterior Mirror, Electric Front and Rear Windows with Anti Pinch Sensor, Electric Panoramic Sunroof, Fix and Go Tyre Sealing Compound and Electric Air Compressor, Front Grille with Vertical Grille Bars in Piano Black Finish, Heated Door Mirrors, Heated Rear Windscreen, Heated Windscreen Washer Nozzles, Power Folding Door Mirrors with Memory, Quad Tips Exhaust System with Sport Valve in Black Finish, Rear Privacy Glass, Rear Spoiler, Red Painted Brake Calipers, 8.8inch Multifunction Comfort Display with Smart Gestures, ADAS - Adaptive Cruise Control - with Stop and Go, ADAS - Blind Spot Monitor, Active Cruise Control, Front and Rear Parking Sensors with Rear Active Braking, Surround View Camera, TPMS - Tyre Pressure Monitoring System.