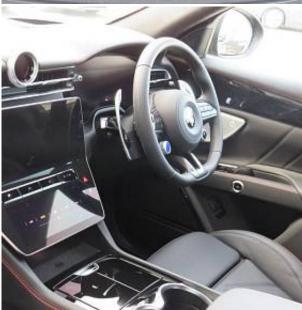

Maserati Grecale 48V MHEV GT Panoramic Sunroof 2.0 21in Fuoriserie Crio Gloss Black Alloy Wheels, ADAS - Auto-Dimming Exterior Mirror, Electric Front and Rear Windows with Anti Pinch Sensor, Electric Panoramic Sunroof, Fix and Go Tyre Sealing Compound and Electric Air Compressor, Front Grille with Vertical Grille Bars in Piano Black Finish, Heated Door Mirrors, Heated Rear Windscreen, Heated Windscreen Washer Nozzles, Power Folding Door Mirrors with Memory, Quad Tips Exhaust System with Sport Valve in Black Finish, Rear Privacy Glass, Rear Spoiler, Red Painted Brake Calipers, 8.8inch Multifunction Comfort Display with Smart Gestures, ADAS - Adaptive Cruise Control - with Stop and Go, ADAS - Blind Spot Monitor, Active Cruise Control, Front and Rear Parking Sensors with Rear Active Braking, Surround View Camera, TPMS - Tyre Pressure Monitoring System.