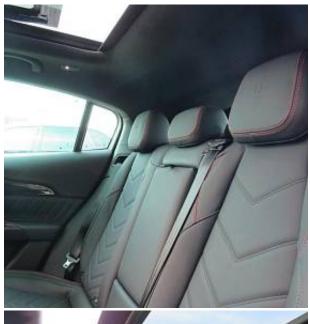

## Unit №21220

| Automobile        | Maserati Grecale GT 300hp<br>Mhev | Выпуск          | November 2024 |
|-------------------|-----------------------------------|-----------------|---------------|
| Miles             | 10 miles                          | Exterior color  | Black         |
| Fuel type         | Petrol                            | Engine size     | 2000 I        |
| BHP               | 325 ph                            | Body type       | SUV           |
| Transmission      | Automatic                         | Interior color  | Black         |
| Количество дверей | 5                                 | Количество мест | 5             |
| Combined MPG      | 30.00 l/100km                     | Drive type      | AWD           |
| Price:            | € 112 000                         |                 |               |

Maserati Grecale 48V MHEV GT Panoramic Sunroof 2.0 21in Fuoriserie Crio Gloss Black Alloy Wheels, ADAS - Auto-Dimming Exterior Mirror, Electric Front and Rear Windows with Anti Pinch Sensor, Electric Panoramic Sunroof, Fix and Go Tyre Sealing Compound and Electric Air Compressor, Front Grille with Vertical Grille Bars in Piano Black Finish, Heated Door Mirrors, Heated Rear Windscreen, Heated Windscreen Washer Nozzles, Power Folding Door Mirrors with Memory, Quad Tips Exhaust System with Sport Valve in Black Finish, Rear Privacy Glass, Rear Spoiler, Red Painted Brake Calipers, 8.8inch Multifunction Comfort Display with Smart Gestures, ADAS - Adaptive Cruise Control - with Stop and Go, ADAS - Blind Spot Monitor, Active Cruise Control, Front and Rear Parking Sensors with Rear Active Braking, Surround View Camera, TPMS - Tyre Pressure Monitoring System.