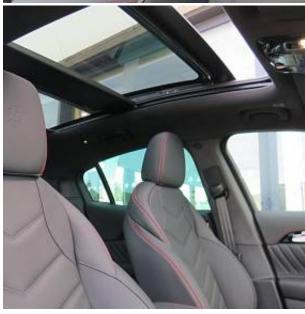

## Unit №21220

| Automobile        | Maserati Grecale GT 300hp<br>Mhev | Выпуск          | November 2024 |
|-------------------|-----------------------------------|-----------------|---------------|
| Miles             | 10 miles                          | Exterior color  | Black         |
| Fuel type         | Petrol                            | Engine size     | 2000 I        |
| BHP               | 325 ph                            | Body type       | SUV           |
| Transmission      | Automatic                         | Interior color  | Black         |
| Количество дверей | 5                                 | Количество мест | 5             |
| Combined MPG      | 30.00 l/100km                     | Drive type      | AWD           |
| Price:            | € 112 000                         |                 |               |

Maserati Grecale 48V MHEV GT Panoramic Sunroof 2.0 21in Fuoriserie Crio Gloss Black Alloy Wheels, ADAS - Auto-Dimming Exterior Mirror, Electric Front and Rear Windows with Anti Pinch Sensor, Electric Panoramic Sunroof, Fix and Go Tyre Sealing Compound and Electric Air Compressor, Front Grille with Vertical Grille Bars in Piano Black Finish, Heated Door Mirrors, Heated Rear Windscreen, Heated Windscreen Washer Nozzles, Power Folding Door Mirrors with Memory, Quad Tips Exhaust System with Sport Valve in Black Finish, Rear Privacy Glass, Rear Spoiler, Red Painted Brake Calipers, 8.8inch Multifunction Comfort Display with Smart Gestures, ADAS - Adaptive Cruise Control - with Stop and Go, ADAS - Blind Spot Monitor, Active Cruise Control, Front and Rear Parking Sensors with Rear Active Braking, Surround View Camera, TPMS - Tyre Pressure Monitoring System.