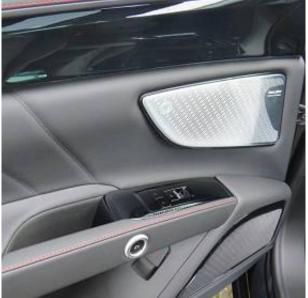

Maserati Grecale 48V MHEV GT Panoramic Sunroof 2.0 21in Fuoriserie Crio Gloss Black Alloy Wheels, ADAS - Auto-Dimming Exterior Mirror, Electric Front and Rear Windows with Anti Pinch Sensor, Electric Panoramic Sunroof, Fix and Go Tyre Sealing Compound and Electric Air Compressor, Front Grille with Vertical Grille Bars in Piano Black Finish, Heated Door Mirrors, Heated Rear Windscreen, Heated Windscreen Washer Nozzles, Power Folding Door Mirrors with Memory, Quad Tips Exhaust System with Sport Valve in Black Finish, Rear Privacy Glass, Rear Spoiler, Red Painted Brake Calipers, 8.8inch Multifunction Comfort Display with Smart Gestures, ADAS - Adaptive Cruise Control - with Stop and Go, ADAS - Blind Spot Monitor, Active Cruise Control, Front and Rear Parking Sensors with Rear Active Braking, Surround View Camera, TPMS - Tyre Pressure Monitoring System.