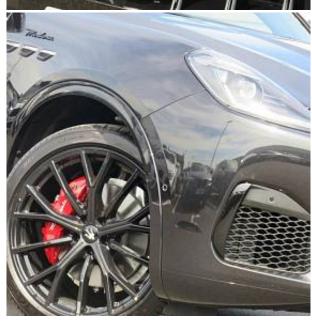

## Unit №21220

| Automobile        | Maserati Grecale GT 300hp<br>Mhev | Выпуск          | November 2024 |
|-------------------|-----------------------------------|-----------------|---------------|
| Miles             | 10 miles                          | Exterior color  | Black         |
| Fuel type         | Petrol                            | Engine size     | 2000 I        |
| BHP               | 325 ph                            | Body type       | SUV           |
| Transmission      | Automatic                         | Interior color  | Black         |
| Количество дверей | 5                                 | Количество мест | 5             |
| Combined MPG      | 30.00 l/100km                     | Drive type      | AWD           |
| Price:            | € 112 000                         |                 |               |

Maserati Grecale 48V MHEV GT Panoramic Sunroof 2.0 21in Fuoriserie Crio Gloss Black Alloy Wheels, ADAS - Auto-Dimming Exterior Mirror, Electric Front and Rear Windows with Anti Pinch Sensor, Electric Panoramic Sunroof, Fix and Go Tyre Sealing Compound and Electric Air Compressor, Front Grille with Vertical Grille Bars in Piano Black Finish, Heated Door Mirrors, Heated Rear Windscreen, Heated Windscreen Washer Nozzles, Power Folding Door Mirrors with Memory, Quad Tips Exhaust System with Sport Valve in Black Finish, Rear Privacy Glass, Rear Spoiler, Red Painted Brake Calipers, 8.8inch Multifunction Comfort Display with Smart Gestures, ADAS - Adaptive Cruise Control - with Stop and Go, ADAS - Blind Spot Monitor, Active Cruise Control, Front and Rear Parking Sensors with Rear Active Braking, Surround View Camera, TPMS - Tyre Pressure Monitoring System.