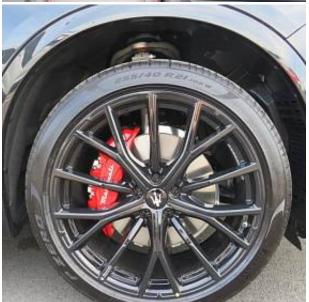

Maserati Grecale 48V MHEV GT Panoramic Sunroof 2.0 21in Fuoriserie Crio Gloss Black Alloy Wheels, ADAS - Auto-Dimming Exterior Mirror, Electric Front and Rear Windows with Anti Pinch Sensor, Electric Panoramic Sunroof, Fix and Go Tyre Sealing Compound and Electric Air Compressor, Front Grille with Vertical Grille Bars in Piano Black Finish, Heated Door Mirrors, Heated Rear Windscreen, Heated Windscreen Washer Nozzles, Power Folding Door Mirrors with Memory, Quad Tips Exhaust System with Sport Valve in Black Finish, Rear Privacy Glass, Rear Spoiler, Red Painted Brake Calipers, 8.8inch Multifunction Comfort Display with Smart Gestures, ADAS - Adaptive Cruise Control - with Stop and Go, ADAS - Blind Spot Monitor, Active Cruise Control, Front and Rear Parking Sensors with Rear Active Braking, Surround View Camera, TPMS - Tyre Pressure Monitoring System.