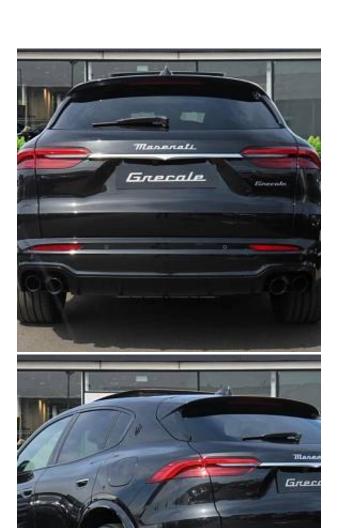

## Unit №21220

| Automobile        | Maserati Grecale GT 300hp<br>Mhev | Выпуск          | November 2024 |
|-------------------|-----------------------------------|-----------------|---------------|
| Miles             | 10 miles                          | Exterior color  | Black         |
| Fuel type         | Petrol                            | Engine size     | 2000 I        |
| BHP               | 325 ph                            | Body type       | SUV           |
| Transmission      | Automatic                         | Interior color  | Black         |
| Количество дверей | 5                                 | Количество мест | 5             |
| Combined MPG      | 30.00 l/100km                     | Drive type      | AWD           |
| Price:            | € 112 000                         |                 |               |