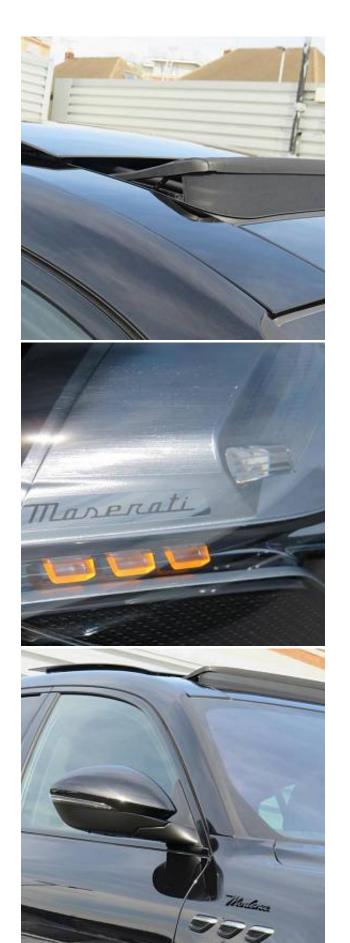

## Unit №21220

| Automobile        | Maserati Grecale GT 300hp<br>Mhev | Выпуск          | November 2024 |
|-------------------|-----------------------------------|-----------------|---------------|
| Miles             | 10 miles                          | Exterior color  | Black         |
| Fuel type         | Petrol                            | Engine size     | 2000 I        |
| BHP               | 325 ph                            | Body type       | SUV           |
| Transmission      | Automatic                         | Interior color  | Black         |
| Количество дверей | 5                                 | Количество мест | 5             |
| Combined MPG      | 30.00 l/100km                     | Drive type      | AWD           |
| Price:            | € 112 000                         |                 |               |

Maserati Grecale 48V MHEV GT Panoramic Sunroof 2.0 21in Fuoriserie Crio Gloss Black Alloy Wheels, ADAS - Auto-Dimming Exterior Mirror, Electric Front and Rear Windows with Anti Pinch Sensor, Electric Panoramic Sunroof, Fix and Go Tyre Sealing Compound and Electric Air Compressor, Front Grille with Vertical Grille Bars in Piano Black Finish, Heated Door Mirrors, Heated Rear Windscreen, Heated Windscreen Washer Nozzles, Power Folding Door Mirrors with Memory, Quad Tips Exhaust System with Sport Valve in Black Finish, Rear Privacy Glass, Rear Spoiler, Red Painted Brake Calipers, 8.8inch Multifunction Comfort Display with Smart Gestures, ADAS - Adaptive Cruise Control - with Stop and Go, ADAS - Blind Spot Monitor, Active Cruise Control, Front and Rear Parking Sensors with Rear Active Braking, Surround View Camera, TPMS - Tyre Pressure Monitoring System.