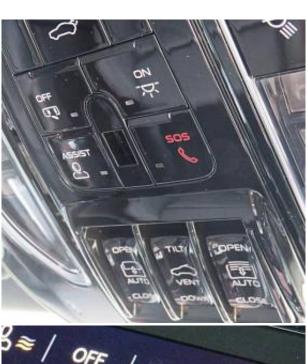

Maserati Grecale 48V MHEV GT Panoramic Sunroof 2.0 21in Fuoriserie Crio Gloss Black Alloy Wheels, ADAS - Auto-Dimming Exterior Mirror, Electric Front and Rear Windows with Anti Pinch Sensor, Electric Panoramic Sunroof, Fix and Go Tyre Sealing Compound and Electric Air Compressor, Front Grille with Vertical Grille Bars in Piano Black Finish, Heated Door Mirrors, Heated Rear Windscreen, Heated Windscreen Washer Nozzles, Power Folding Door Mirrors with Memory, Quad Tips Exhaust System with Sport Valve in Black Finish, Rear Privacy Glass, Rear Spoiler, Red Painted Brake Calipers, 8.8inch Multifunction Comfort Display with Smart Gestures, ADAS - Adaptive Cruise Control - with Stop and Go, ADAS - Blind Spot Monitor, Active Cruise Control, Front and Rear Parking Sensors with Rear Active Braking, Surround View Camera, TPMS - Tyre Pressure Monitoring System.