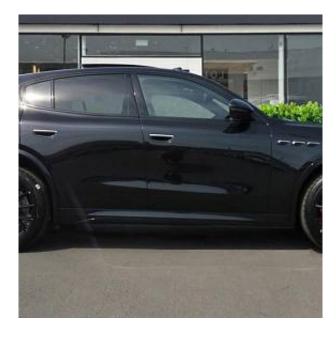

## Unit №21220

| Automobile        | Maserati Grecale GT 300hp<br>Mhev | Выпуск          | November 2024 |
|-------------------|-----------------------------------|-----------------|---------------|
| Miles             | 10 miles                          | Exterior color  | Black         |
| Fuel type         | Petrol                            | Engine size     | 2000 I        |
| BHP               | 325 ph                            | Body type       | SUV           |
| Transmission      | Automatic                         | Interior color  | Black         |
| Количество дверей | 5                                 | Количество мест | 5             |
| Combined MPG      | 30.00 l/100km                     | Drive type      | AWD           |
| Price:            | € 112 000                         |                 |               |