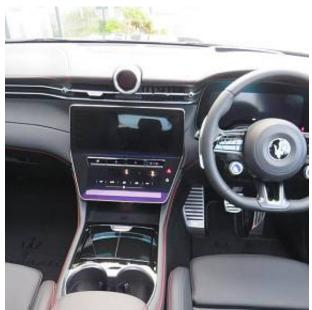

## Unit №21220

| Automobile        | Maserati Grecale GT 300hp<br>Mhev | Выпуск          | November 2024 |
|-------------------|-----------------------------------|-----------------|---------------|
| Miles             | 10 miles                          | Exterior color  | Black         |
| Fuel type         | Petrol                            | Engine size     | 2000 I        |
| BHP               | 325 ph                            | Body type       | SUV           |
| Transmission      | Automatic                         | Interior color  | Black         |
| Количество дверей | 5                                 | Количество мест | 5             |
| Combined MPG      | 30.00 l/100km                     | Drive type      | AWD           |
| Price:            | € 112 000                         |                 |               |

Maserati Grecale 48V MHEV GT Panoramic Sunroof 2.0 21in Fuoriserie Crio Gloss Black Alloy Wheels, ADAS - Auto-Dimming Exterior Mirror, Electric Front and Rear Windows with Anti Pinch Sensor, Electric Panoramic Sunroof, Fix and Go Tyre Sealing Compound and Electric Air Compressor, Front Grille with Vertical Grille Bars in Piano Black Finish, Heated Door Mirrors, Heated Rear Windscreen, Heated Windscreen Washer Nozzles, Power Folding Door Mirrors with Memory, Quad Tips Exhaust System with Sport Valve in Black Finish, Rear Privacy Glass, Rear Spoiler, Red Painted Brake Calipers, 8.8inch Multifunction Comfort Display with Smart Gestures, ADAS - Adaptive Cruise Control - with Stop and Go, ADAS - Blind Spot Monitor, Active Cruise Control, Front and Rear Parking Sensors with Rear Active Braking, Surround View Camera, TPMS - Tyre Pressure Monitoring System.