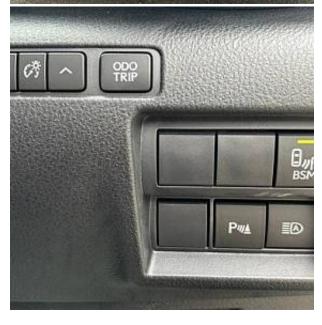

Price: € 60 500

Lexus RC300h F Sport 2.5, 19 inch Alloy Wheels, Idling Stop, Sport Leather Seats, Power Seats, Seat Heater, Sport Adaptive Suspension, Auto Light, Glazing with UV protection, Keyless, Smart Key, Multifunction Steering Wheel with Heating, Lane Keep Assist, Adaptive Cruise Control, Automatic High Beam, Blind Spot Assist, Front & Rear Parking Sensors, CD/DVD Playback, Bluetooth Connection, Back Camera, Park Assit, Lighting when entering the cabin, Anti-theft system, Collision prevention system with automatic braking function.