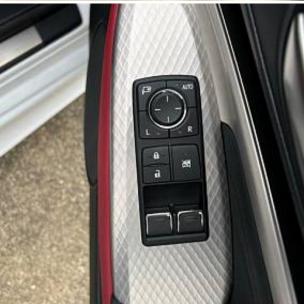

Price: € 60 500

Lexus RC300h F Sport 2.5, 19 inch Alloy Wheels, Idling Stop, Sport Leather Seats, Power Seats, Seat Heater, Sport Adaptive Suspension, Auto Light, Glazing with UV protection, Keyless, Smart Key, Multifunction Steering Wheel with Heating, Lane Keep Assist, Adaptive Cruise Control, Automatic High Beam, Blind Spot Assist, Front & Rear Parking Sensors, CD/DVD Playback, Bluetooth Connection, Back Camera, Park Assit, Lighting when entering the cabin, Anti-theft system, Collision prevention system with automatic braking function.