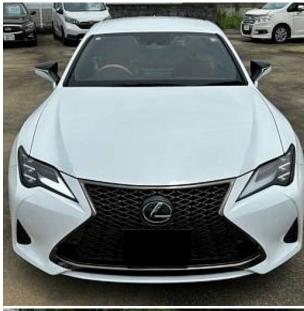

## Unit №21216

Automobile Lexus RC 300h July 2023 Выпуск Miles 12884 km Exterior color Pearl Hybrid (petrol / electric) 2500 I Fuel type Engine size **BHP** 241 ph Coupe Body type Transmission **Automatic** Interior color Red Количество дверей Количество мест 4 Combined MPG 5.6 l/100km RWD Drive type