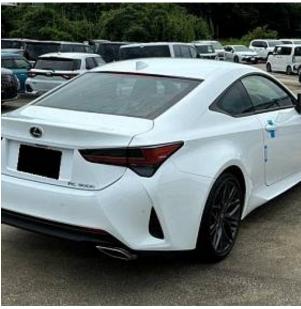

## Unit №21216

Automobile Lexus RC 300h July 2023 Выпуск Miles 12884 km Exterior color Pearl Hybrid (petrol / electric) 2500 I Fuel type Engine size **BHP** 241 ph Coupe Body type Transmission **Automatic** Interior color Red Количество дверей Количество мест 4 Combined MPG 5.6 l/100km RWD Drive type

Price: € 60 500

Lexus RC300h F Sport 2.5, 19 inch Alloy Wheels, Idling Stop, Sport Leather Seats, Power Seats, Seat Heater, Sport Adaptive Suspension, Auto Light, Glazing with UV protection, Keyless, Smart Key, Multifunction Steering Wheel with Heating, Lane Keep Assist, Adaptive Cruise Control, Automatic High Beam, Blind Spot Assist, Front & Rear Parking Sensors, CD/DVD Playback, Bluetooth Connection, Back Camera, Park Assit, Lighting when entering the cabin, Anti-theft system, Collision prevention system with automatic braking function.