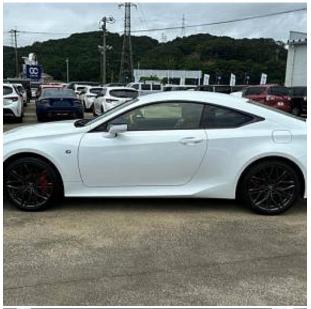

## Unit №21216

Automobile Lexus RC 300h July 2023 Выпуск Miles 12884 km Exterior color Pearl Hybrid (petrol / electric) 2500 I Fuel type Engine size **BHP** 241 ph Coupe Body type Transmission **Automatic** Interior color Red Количество дверей Количество мест 4 Combined MPG 5.6 l/100km RWD Drive type

Price: € 60 500

Lexus RC300h F Sport 2.5, 19 inch Alloy Wheels, Idling Stop, Sport Leather Seats, Power Seats, Seat Heater, Sport Adaptive Suspension, Auto Light, Glazing with UV protection, Keyless, Smart Key, Multifunction Steering Wheel with Heating, Lane Keep Assist, Adaptive Cruise Control, Automatic High Beam, Blind Spot Assist, Front & Rear Parking Sensors, CD/DVD Playback, Bluetooth Connection, Back Camera, Park Assit, Lighting when entering the cabin, Anti-theft system, Collision prevention system with automatic braking function.