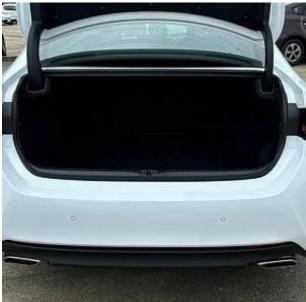

Price: € 60 500

Lexus RC300h F Sport 2.5, 19 inch Alloy Wheels, Idling Stop, Sport Leather Seats, Power Seats, Seat Heater, Sport Adaptive Suspension, Auto Light, Glazing with UV protection, Keyless, Smart Key, Multifunction Steering Wheel with Heating, Lane Keep Assist, Adaptive Cruise Control, Automatic High Beam, Blind Spot Assist, Front & Rear Parking Sensors, CD/DVD Playback, Bluetooth Connection, Back Camera, Park Assit, Lighting when entering the cabin, Anti-theft system, Collision prevention system with automatic braking function.