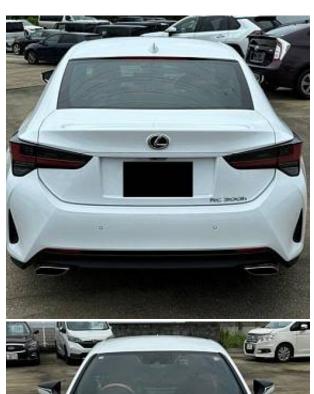

## Unit №21216

Automobile Lexus RC 300h July 2023 Выпуск Miles 12884 km Exterior color Pearl Hybrid (petrol / electric) 2500 I Fuel type Engine size **BHP** 241 ph Coupe Body type Transmission **Automatic** Interior color Red Количество дверей Количество мест 4 Combined MPG 5.6 l/100km RWD Drive type