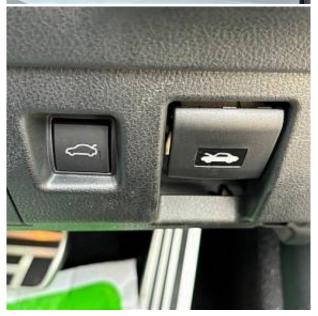

Price: € 60 500

Lexus RC300h F Sport 2.5, 19 inch Alloy Wheels, Idling Stop, Sport Leather Seats, Power Seats, Seat Heater, Sport Adaptive Suspension, Auto Light, Glazing with UV protection, Keyless, Smart Key, Multifunction Steering Wheel with Heating, Lane Keep Assist, Adaptive Cruise Control, Automatic High Beam, Blind Spot Assist, Front & Rear Parking Sensors, CD/DVD Playback, Bluetooth Connection, Back Camera, Park Assit, Lighting when entering the cabin, Anti-theft system, Collision prevention system with automatic braking function.