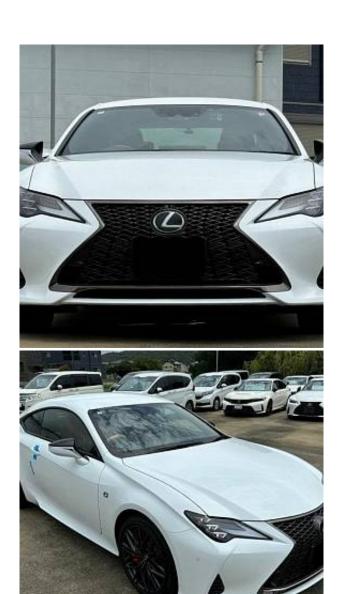

## Unit №21216

Automobile Lexus RC 300h July 2023 Выпуск Miles 12884 km Exterior color Pearl Hybrid (petrol / electric) 2500 I Fuel type Engine size **BHP** 241 ph Coupe Body type Transmission **Automatic** Interior color Red Количество дверей Количество мест 4 Combined MPG 5.6 l/100km RWD Drive type

Price: € 60 500

Lexus RC300h F Sport 2.5, 19 inch Alloy Wheels, Idling Stop, Sport Leather Seats, Power Seats, Seat Heater, Sport Adaptive Suspension, Auto Light, Glazing with UV protection, Keyless, Smart Key, Multifunction Steering Wheel with Heating, Lane Keep Assist, Adaptive Cruise Control, Automatic High Beam, Blind Spot Assist, Front & Rear Parking Sensors, CD/DVD Playback, Bluetooth Connection, Back Camera, Park Assit, Lighting when entering the cabin, Anti-theft system, Collision prevention system with automatic braking function.