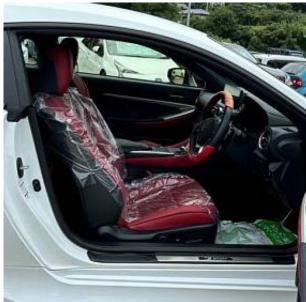

Price: € 60 500

Lexus RC300h F Sport 2.5, 19 inch Alloy Wheels, Idling Stop, Sport Leather Seats, Power Seats, Seat Heater, Sport Adaptive Suspension, Auto Light, Glazing with UV protection, Keyless, Smart Key, Multifunction Steering Wheel with Heating, Lane Keep Assist, Adaptive Cruise Control, Automatic High Beam, Blind Spot Assist, Front & Rear Parking Sensors, CD/DVD Playback, Bluetooth Connection, Back Camera, Park Assit, Lighting when entering the cabin, Anti-theft system, Collision prevention system with automatic braking function.