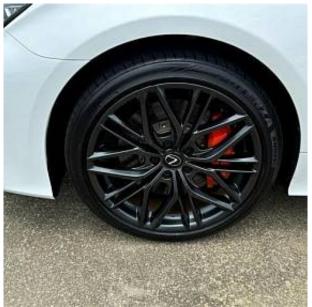

Price: € 60 500

Lexus RC300h F Sport 2.5, 19 inch Alloy Wheels, Idling Stop, Sport Leather Seats, Power Seats, Seat Heater, Sport Adaptive Suspension, Auto Light, Glazing with UV protection, Keyless, Smart Key, Multifunction Steering Wheel with Heating, Lane Keep Assist, Adaptive Cruise Control, Automatic High Beam, Blind Spot Assist, Front & Rear Parking Sensors, CD/DVD Playback, Bluetooth Connection, Back Camera, Park Assit, Lighting when entering the cabin, Anti-theft system, Collision prevention system with automatic braking function.