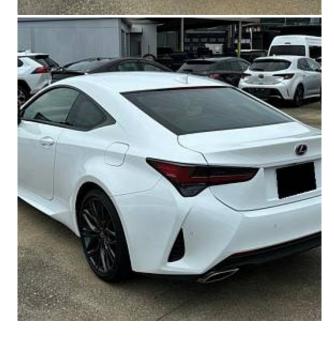

## Unit №21216

Automobile Lexus RC 300h July 2023 Выпуск Miles 12884 km Exterior color Pearl Hybrid (petrol / electric) 2500 I Fuel type Engine size **BHP** 241 ph Coupe Body type Transmission **Automatic** Interior color Red Количество дверей Количество мест 4 Combined MPG 5.6 l/100km RWD Drive type

Price: € 60 500

Lexus RC300h F Sport 2.5, 19 inch Alloy Wheels, Idling Stop, Sport Leather Seats, Power Seats, Seat Heater, Sport Adaptive Suspension, Auto Light, Glazing with UV protection, Keyless, Smart Key, Multifunction Steering Wheel with Heating, Lane Keep Assist, Adaptive Cruise Control, Automatic High Beam, Blind Spot Assist, Front & Rear Parking Sensors, CD/DVD Playback, Bluetooth Connection, Back Camera, Park Assit, Lighting when entering the cabin, Anti-theft system, Collision prevention system with automatic braking function.