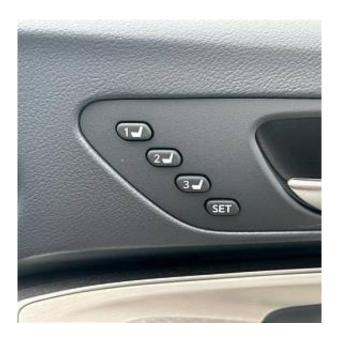

Price: € 60 500

Lexus RC300h F Sport 2.5, 19 inch Alloy Wheels, Idling Stop, Sport Leather Seats, Power Seats, Seat Heater, Sport Adaptive Suspension, Auto Light, Glazing with UV protection, Keyless, Smart Key, Multifunction Steering Wheel with Heating, Lane Keep Assist, Adaptive Cruise Control, Automatic High Beam, Blind Spot Assist, Front & Rear Parking Sensors, CD/DVD Playback, Bluetooth Connection, Back Camera, Park Assit, Lighting when entering the cabin, Anti-theft system, Collision prevention system with automatic braking function.