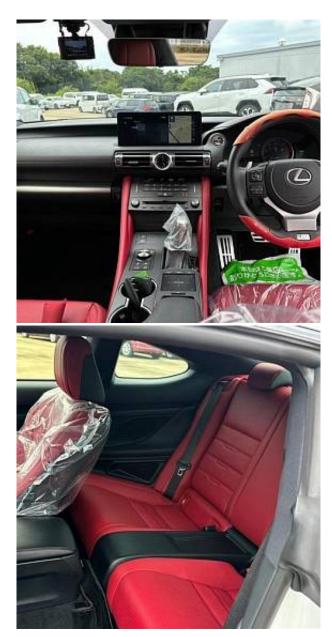

Price: € 60 500

Lexus RC300h F Sport 2.5, 19 inch Alloy Wheels, Idling Stop, Sport Leather Seats, Power Seats, Seat Heater, Sport Adaptive Suspension, Auto Light, Glazing with UV protection, Keyless, Smart Key, Multifunction Steering Wheel with Heating, Lane Keep Assist, Adaptive Cruise Control, Automatic High Beam, Blind Spot Assist, Front & Rear Parking Sensors, CD/DVD Playback, Bluetooth Connection, Back Camera, Park Assit, Lighting when entering the cabin, Anti-theft system, Collision prevention system with automatic braking function.