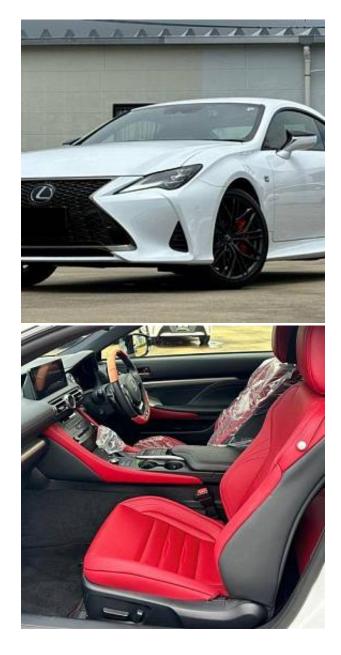

## Unit №21216

Automobile Lexus RC 300h July 2023 Выпуск Miles 12884 km Exterior color Pearl Hybrid (petrol / electric) 2500 I Fuel type Engine size **BHP** 241 ph Coupe Body type Transmission **Automatic** Interior color Red Количество дверей Количество мест 4 Combined MPG 5.6 l/100km RWD Drive type

Price: € 60 500

Lexus RC300h F Sport 2.5, 19 inch Alloy Wheels, Idling Stop, Sport Leather Seats, Power Seats, Seat Heater, Sport Adaptive Suspension, Auto Light, Glazing with UV protection, Keyless, Smart Key, Multifunction Steering Wheel with Heating, Lane Keep Assist, Adaptive Cruise Control, Automatic High Beam, Blind Spot Assist, Front & Rear Parking Sensors, CD/DVD Playback, Bluetooth Connection, Back Camera, Park Assit, Lighting when entering the cabin, Anti-theft system, Collision prevention system with automatic braking function.