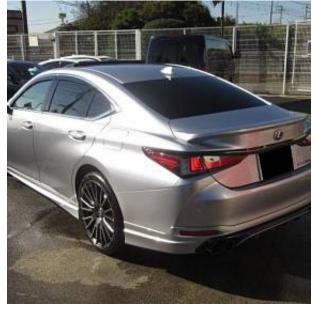

## Unit **№21210**

| Automobile        | Lexus ES 300h              | Выпуск          | September 2022 |
|-------------------|----------------------------|-----------------|----------------|
| Miles             | 21000 km                   | Exterior color  | Silver         |
| Fuel type         | Hybrid (petrol / electric) | Engine size     | 2500 I         |
| BHP               | 218 ph                     | Body type       | Saloon         |
| Transmission      | Automatic                  | Interior color  | Black/White    |
| Количество дверей | 4                          | Количество мест | 5              |
| Combined MPG      | 4.5 l/100km                | Drive type      | 2WD            |
| Price:            | € 55 000                   |                 |                |

Lexus ES300h F Sport 2.5 Sunroof, 20 inch Alloy Wheels, Mark Levinson Audio System, Driver Seat Airbag /Passenger Seat Airbag /Side Airbag, USB Input Terminal, Anti-theft Device, Bluetooth Connection, TV & Navigation /SD Navigation, Music Player Connectable, Leather Seats, Power Seats, Seat Heater, Seat Air Conditioner, Headlight Washer, Electric Rear Gate, Front/Side/Back Camera, All-around Camera, Keyless, Smart Key, Lane Keep Assist, Park Assist, Automatic High Beam, Auto Light, Pre-collision system with automatic braking function, Adaptive Sport Suspension, QI wireless charger, Adaptive Cruise Control, Blind Spot Assist, Front & Rear Parking Sensors, Driver Fatigue Monitoring System.