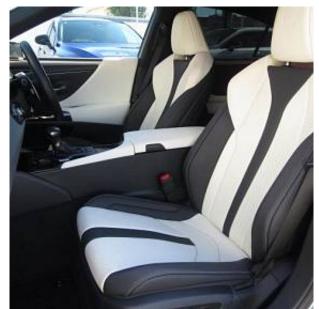

## Unit **№21210**

| Automobile        | Lexus ES 300h              | Выпуск          | September 2022 |
|-------------------|----------------------------|-----------------|----------------|
| Miles             | 21000 km                   | Exterior color  | Silver         |
| Fuel type         | Hybrid (petrol / electric) | Engine size     | 2500 I         |
| BHP               | 218 ph                     | Body type       | Saloon         |
| Transmission      | Automatic                  | Interior color  | Black/White    |
| Количество дверей | 4                          | Количество мест | 5              |
| Combined MPG      | 4.5 l/100km                | Drive type      | 2WD            |
| Price:            | € 55 000                   |                 |                |

Lexus ES300h F Sport 2.5 Sunroof, 20 inch Alloy Wheels, Mark Levinson Audio System, Driver Seat Airbag /Passenger Seat Airbag /Side Airbag, USB Input Terminal, Anti-theft Device, Bluetooth Connection, TV & Navigation /SD Navigation, Music Player Connectable, Leather Seats, Power Seats, Seat Heater, Seat Air Conditioner, Headlight Washer, Electric Rear Gate, Front/Side/Back Camera, All-around Camera, Keyless, Smart Key, Lane Keep Assist, Park Assist, Automatic High Beam, Auto Light, Pre-collision system with automatic braking function, Adaptive Sport Suspension, QI wireless charger, Adaptive Cruise Control, Blind Spot Assist, Front & Rear Parking Sensors, Driver Fatigue Monitoring System.