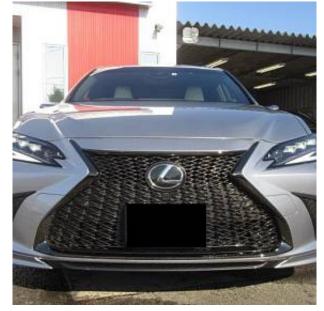

## Unit **№21210**

| Automobile        | Lexus ES 300h              | Выпуск          | September 2022 |
|-------------------|----------------------------|-----------------|----------------|
| Miles             | 21000 km                   | Exterior color  | Silver         |
| Fuel type         | Hybrid (petrol / electric) | Engine size     | 2500 I         |
| BHP               | 218 ph                     | Body type       | Saloon         |
| Transmission      | Automatic                  | Interior color  | Black/White    |
| Количество дверей | 4                          | Количество мест | 5              |
| Combined MPG      | 4.5 l/100km                | Drive type      | 2WD            |
| Price:            | € 55 000                   |                 |                |

Lexus ES300h F Sport 2.5 Sunroof, 20 inch Alloy Wheels, Mark Levinson Audio System, Driver Seat Airbag /Passenger Seat Airbag /Side Airbag, USB Input Terminal, Anti-theft Device, Bluetooth Connection, TV & Navigation /SD Navigation, Music Player Connectable, Leather Seats, Power Seats, Seat Heater, Seat Air Conditioner, Headlight Washer, Electric Rear Gate, Front/Side/Back Camera, All-around Camera, Keyless, Smart Key, Lane Keep Assist, Park Assist, Automatic High Beam, Auto Light, Pre-collision system with automatic braking function, Adaptive Sport Suspension, QI wireless charger, Adaptive Cruise Control, Blind Spot Assist, Front & Rear Parking Sensors, Driver Fatigue Monitoring System.