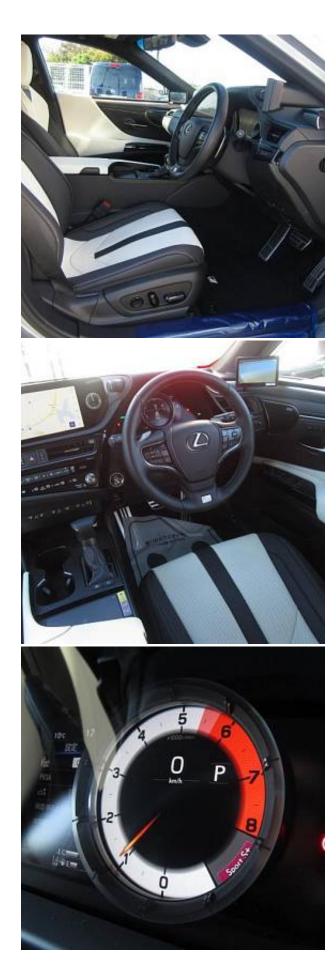

Lexus ES300h F Sport 2.5 Sunroof, 20 inch Alloy Wheels, Mark Levinson Audio System, Driver Seat Airbag /Passenger Seat Airbag /Side Airbag, USB Input Terminal, Anti-theft Device, Bluetooth Connection, TV & Navigation /SD Navigation, Music Player Connectable, Leather Seats, Power Seats, Seat Heater, Seat Air Conditioner, Headlight Washer, Electric Rear Gate, Front/Side/Back Camera, All-around Camera, Keyless, Smart Key, Lane Keep Assist, Park Assist, Automatic High Beam, Auto Light, Pre-collision system with automatic braking function, Adaptive Sport Suspension, QI wireless charger, Adaptive Cruise Control, Blind Spot Assist, Front & Rear Parking Sensors, Driver Fatigue Monitoring System.