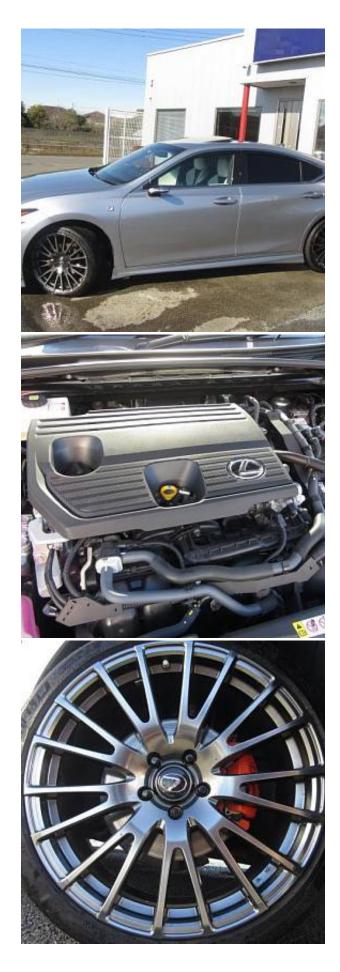

## Unit **№21210**

| Automobile        | Lexus ES 300h              | Выпуск          | September 2022 |
|-------------------|----------------------------|-----------------|----------------|
| Miles             | 21000 km                   | Exterior color  | Silver         |
| Fuel type         | Hybrid (petrol / electric) | Engine size     | 2500 I         |
| BHP               | 218 ph                     | Body type       | Saloon         |
| Transmission      | Automatic                  | Interior color  | Black/White    |
| Количество дверей | 4                          | Количество мест | 5              |
| Combined MPG      | 4.5 l/100km                | Drive type      | 2WD            |
| Price:            | € 55 000                   |                 |                |

Lexus ES300h F Sport 2.5 Sunroof, 20 inch Alloy Wheels, Mark Levinson Audio System, Driver Seat Airbag /Passenger Seat Airbag /Side Airbag, USB Input Terminal, Anti-theft Device, Bluetooth Connection, TV & Navigation /SD Navigation, Music Player Connectable, Leather Seats, Power Seats, Seat Heater, Seat Air Conditioner, Headlight Washer, Electric Rear Gate, Front/Side/Back Camera, All-around Camera, Keyless, Smart Key, Lane Keep Assist, Park Assist, Automatic High Beam, Auto Light, Pre-collision system with automatic braking function, Adaptive Sport Suspension, QI wireless charger, Adaptive Cruise Control, Blind Spot Assist, Front & Rear Parking Sensors, Driver Fatigue Monitoring System.