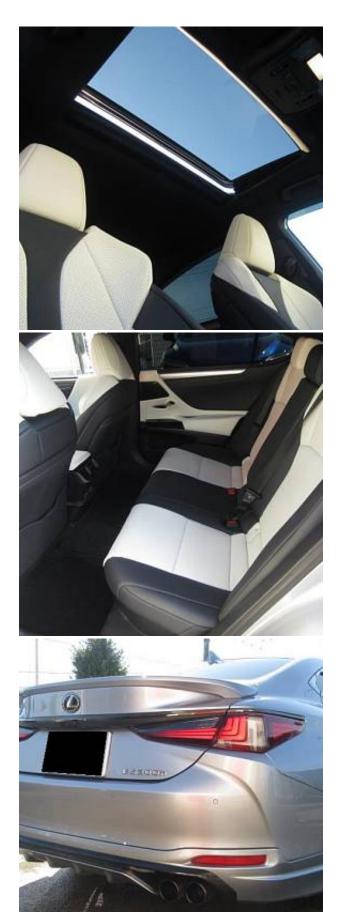

## Unit **№21210**

| Automobile        | Lexus ES 300h              | Выпуск          | September 2022 |
|-------------------|----------------------------|-----------------|----------------|
| Miles             | 21000 km                   | Exterior color  | Silver         |
| Fuel type         | Hybrid (petrol / electric) | Engine size     | 2500 I         |
| BHP               | 218 ph                     | Body type       | Saloon         |
| Transmission      | Automatic                  | Interior color  | Black/White    |
| Количество дверей | 4                          | Количество мест | 5              |
| Combined MPG      | 4.5 l/100km                | Drive type      | 2WD            |
| Price:            | € 55 000                   |                 |                |

Lexus ES300h F Sport 2.5 Sunroof, 20 inch Alloy Wheels, Mark Levinson Audio System, Driver Seat Airbag /Passenger Seat Airbag /Side Airbag, USB Input Terminal, Anti-theft Device, Bluetooth Connection, TV & Navigation /SD Navigation, Music Player Connectable, Leather Seats, Power Seats, Seat Heater, Seat Air Conditioner, Headlight Washer, Electric Rear Gate, Front/Side/Back Camera, All-around Camera, Keyless, Smart Key, Lane Keep Assist, Park Assist, Automatic High Beam, Auto Light, Pre-collision system with automatic braking function, Adaptive Sport Suspension, QI wireless charger, Adaptive Cruise Control, Blind Spot Assist, Front & Rear Parking Sensors, Driver Fatigue Monitoring System.