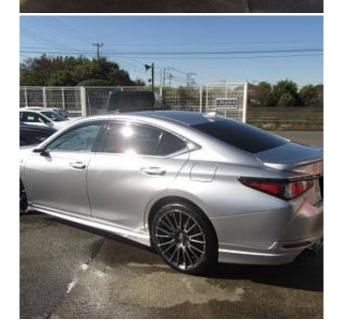

## Unit **№21210**

| Automobile        | Lexus ES 300h              | Выпуск          | September 2022 |
|-------------------|----------------------------|-----------------|----------------|
| Miles             | 21000 km                   | Exterior color  | Silver         |
| Fuel type         | Hybrid (petrol / electric) | Engine size     | 2500 I         |
| BHP               | 218 ph                     | Body type       | Saloon         |
| Transmission      | Automatic                  | Interior color  | Black/White    |
| Количество дверей | 4                          | Количество мест | 5              |
| Combined MPG      | 4.5 l/100km                | Drive type      | 2WD            |
| Price:            | € 55 000                   |                 |                |

Lexus ES300h F Sport 2.5 Sunroof, 20 inch Alloy Wheels, Mark Levinson Audio System, Driver Seat Airbag /Passenger Seat Airbag /Side Airbag, USB Input Terminal, Anti-theft Device, Bluetooth Connection, TV & Navigation /SD Navigation, Music Player Connectable, Leather Seats, Power Seats, Seat Heater, Seat Air Conditioner, Headlight Washer, Electric Rear Gate, Front/Side/Back Camera, All-around Camera, Keyless, Smart Key, Lane Keep Assist, Park Assist, Automatic High Beam, Auto Light, Pre-collision system with automatic braking function, Adaptive Sport Suspension, QI wireless charger, Adaptive Cruise Control, Blind Spot Assist, Front & Rear Parking Sensors, Driver Fatigue Monitoring System.