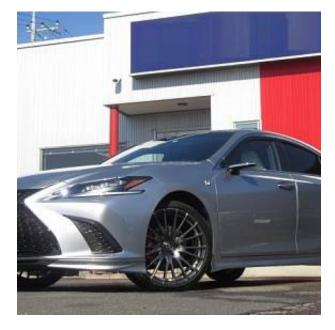

## Unit **№21210**

| Automobile        | Lexus ES 300h              | Выпуск          | September 2022 |
|-------------------|----------------------------|-----------------|----------------|
| Miles             | 21000 km                   | Exterior color  | Silver         |
| Fuel type         | Hybrid (petrol / electric) | Engine size     | 2500 I         |
| BHP               | 218 ph                     | Body type       | Saloon         |
| Transmission      | Automatic                  | Interior color  | Black/White    |
| Количество дверей | 4                          | Количество мест | 5              |
| Combined MPG      | 4.5 l/100km                | Drive type      | 2WD            |
| Price:            | € 55 000                   |                 |                |

Lexus ES300h F Sport 2.5 Sunroof, 20 inch Alloy Wheels, Mark Levinson Audio System, Driver Seat Airbag /Passenger Seat Airbag /Side Airbag, USB Input Terminal, Anti-theft Device, Bluetooth Connection, TV & Navigation /SD Navigation, Music Player Connectable, Leather Seats, Power Seats, Seat Heater, Seat Air Conditioner, Headlight Washer, Electric Rear Gate, Front/Side/Back Camera, All-around Camera, Keyless, Smart Key, Lane Keep Assist, Park Assist, Automatic High Beam, Auto Light, Pre-collision system with automatic braking function, Adaptive Sport Suspension, QI wireless charger, Adaptive Cruise Control, Blind Spot Assist, Front & Rear Parking Sensors, Driver Fatigue Monitoring System.