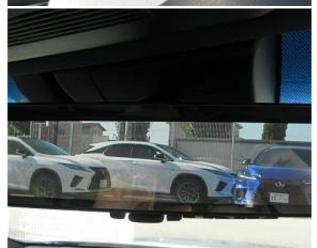

Lexus ES300h F Sport 2.5 Sunroof, 20 inch Alloy Wheels, Mark Levinson Audio System, Driver Seat Airbag /Passenger Seat Airbag /Side Airbag, USB Input Terminal, Anti-theft Device, Bluetooth Connection, TV & Navigation /SD Navigation, Music Player Connectable, Leather Seats, Power Seats, Seat Heater, Seat Air Conditioner, Headlight Washer, Electric Rear Gate, Front/Side/Back Camera, All-around Camera, Keyless, Smart Key, Lane Keep Assist, Park Assist, Automatic High Beam, Auto Light, Pre-collision system with automatic braking function, Adaptive Sport Suspension, QI wireless charger, Adaptive Cruise Control, Blind Spot Assist, Front & Rear Parking Sensors, Driver Fatigue Monitoring System.