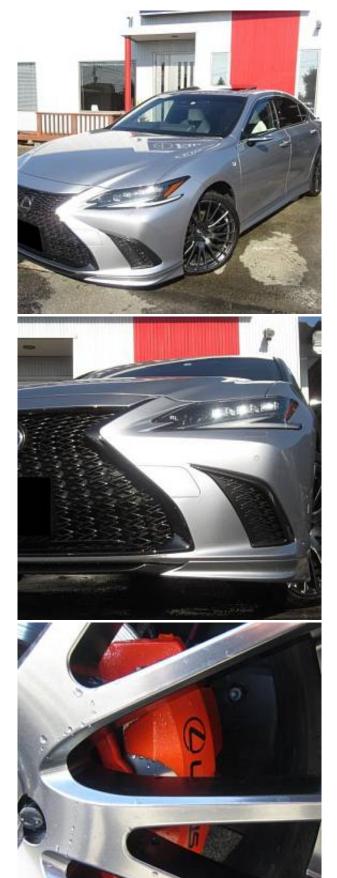

## Unit **№21210**

| Automobile        | Lexus ES 300h              | Выпуск          | September 2022 |
|-------------------|----------------------------|-----------------|----------------|
| Miles             | 21000 km                   | Exterior color  | Silver         |
| Fuel type         | Hybrid (petrol / electric) | Engine size     | 2500 I         |
| BHP               | 218 ph                     | Body type       | Saloon         |
| Transmission      | Automatic                  | Interior color  | Black/White    |
| Количество дверей | 4                          | Количество мест | 5              |
| Combined MPG      | 4.5 l/100km                | Drive type      | 2WD            |
| Price:            | € 55 000                   |                 |                |

Lexus ES300h F Sport 2.5 Sunroof, 20 inch Alloy Wheels, Mark Levinson Audio System, Driver Seat Airbag /Passenger Seat Airbag /Side Airbag, USB Input Terminal, Anti-theft Device, Bluetooth Connection, TV & Navigation /SD Navigation, Music Player Connectable, Leather Seats, Power Seats, Seat Heater, Seat Air Conditioner, Headlight Washer, Electric Rear Gate, Front/Side/Back Camera, All-around Camera, Keyless, Smart Key, Lane Keep Assist, Park Assist, Automatic High Beam, Auto Light, Pre-collision system with automatic braking function, Adaptive Sport Suspension, QI wireless charger, Adaptive Cruise Control, Blind Spot Assist, Front & Rear Parking Sensors, Driver Fatigue Monitoring System.