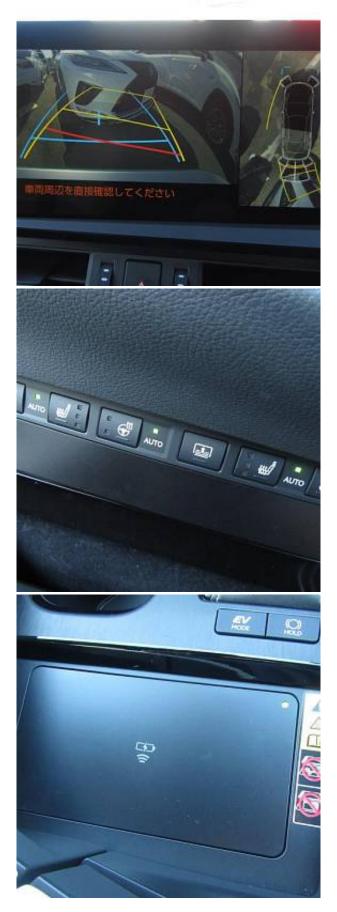

Lexus ES300h F Sport 2.5 Sunroof, 20 inch Alloy Wheels, Mark Levinson Audio System, Driver Seat Airbag /Passenger Seat Airbag /Side Airbag, USB Input Terminal, Anti-theft Device, Bluetooth Connection, TV & Navigation /SD Navigation, Music Player Connectable, Leather Seats, Power Seats, Seat Heater, Seat Air Conditioner, Headlight Washer, Electric Rear Gate, Front/Side/Back Camera, All-around Camera, Keyless, Smart Key, Lane Keep Assist, Park Assist, Automatic High Beam, Auto Light, Pre-collision system with automatic braking function, Adaptive Sport Suspension, QI wireless charger, Adaptive Cruise Control, Blind Spot Assist, Front & Rear Parking Sensors, Driver Fatigue Monitoring System.