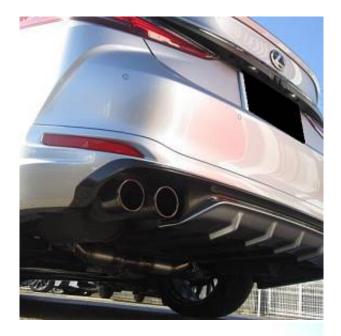

## Unit **№21210**

| Automobile        | Lexus ES 300h              | Выпуск          | September 2022 |
|-------------------|----------------------------|-----------------|----------------|
| Miles             | 21000 km                   | Exterior color  | Silver         |
| Fuel type         | Hybrid (petrol / electric) | Engine size     | 2500 I         |
| BHP               | 218 ph                     | Body type       | Saloon         |
| Transmission      | Automatic                  | Interior color  | Black/White    |
| Количество дверей | 4                          | Количество мест | 5              |
| Combined MPG      | 4.5 l/100km                | Drive type      | 2WD            |
| Price:            | € 55 000                   |                 |                |

Lexus ES300h F Sport 2.5 Sunroof, 20 inch Alloy Wheels, Mark Levinson Audio System, Driver Seat Airbag /Passenger Seat Airbag /Side Airbag, USB Input Terminal, Anti-theft Device, Bluetooth Connection, TV & Navigation /SD Navigation, Music Player Connectable, Leather Seats, Power Seats, Seat Heater, Seat Air Conditioner, Headlight Washer, Electric Rear Gate, Front/Side/Back Camera, All-around Camera, Keyless, Smart Key, Lane Keep Assist, Park Assist, Automatic High Beam, Auto Light, Pre-collision system with automatic braking function, Adaptive Sport Suspension, QI wireless charger, Adaptive Cruise Control, Blind Spot Assist, Front & Rear Parking Sensors, Driver Fatigue Monitoring System.