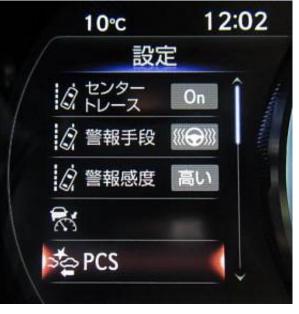

Lexus ES300h F Sport 2.5 Sunroof, 20 inch Alloy Wheels, Mark Levinson Audio System, Driver Seat Airbag /Passenger Seat Airbag /Side Airbag, USB Input Terminal, Anti-theft Device, Bluetooth Connection, TV & Navigation /SD Navigation, Music Player Connectable, Leather Seats, Power Seats, Seat Heater, Seat Air Conditioner, Headlight Washer, Electric Rear Gate, Front/Side/Back Camera, All-around Camera, Keyless, Smart Key, Lane Keep Assist, Park Assist, Automatic High Beam, Auto Light, Pre-collision system with automatic braking function, Adaptive Sport Suspension, QI wireless charger, Adaptive Cruise Control, Blind Spot Assist, Front & Rear Parking Sensors, Driver Fatigue Monitoring System.