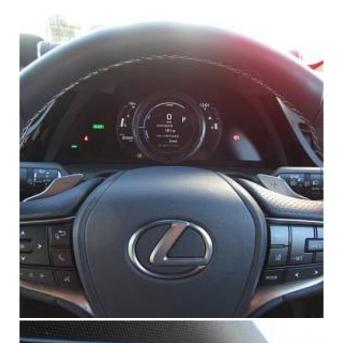

Lexus ES300h F Sport 2.5 Sunroof, 20 inch Alloy Wheels, Mark Levinson Audio System, Driver Seat Airbag /Passenger Seat Airbag /Side Airbag, USB Input Terminal, Anti-theft Device, Bluetooth Connection, TV & Navigation /SD Navigation, Music Player Connectable, Leather Seats, Power Seats, Seat Heater, Seat Air Conditioner, Headlight Washer, Electric Rear Gate, Front/Side/Back Camera, All-around Camera, Keyless, Smart Key, Lane Keep Assist, Park Assist, Automatic High Beam, Auto Light, Pre-collision system with automatic braking function, Adaptive Sport Suspension, QI wireless charger, Adaptive Cruise Control, Blind Spot Assist, Front & Rear Parking Sensors, Driver Fatigue Monitoring System.