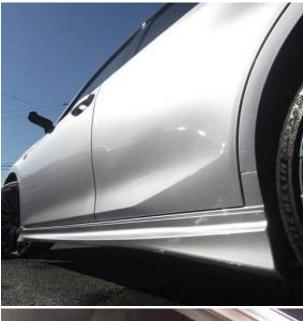

## Unit **№21210**

| Automobile        | Lexus ES 300h              | Выпуск          | September 2022 |
|-------------------|----------------------------|-----------------|----------------|
| Miles             | 21000 km                   | Exterior color  | Silver         |
| Fuel type         | Hybrid (petrol / electric) | Engine size     | 2500 I         |
| BHP               | 218 ph                     | Body type       | Saloon         |
| Transmission      | Automatic                  | Interior color  | Black/White    |
| Количество дверей | 4                          | Количество мест | 5              |
| Combined MPG      | 4.5 l/100km                | Drive type      | 2WD            |
| Price:            | € 55 000                   |                 |                |

Lexus ES300h F Sport 2.5 Sunroof, 20 inch Alloy Wheels, Mark Levinson Audio System, Driver Seat Airbag /Passenger Seat Airbag /Side Airbag, USB Input Terminal, Anti-theft Device, Bluetooth Connection, TV & Navigation /SD Navigation, Music Player Connectable, Leather Seats, Power Seats, Seat Heater, Seat Air Conditioner, Headlight Washer, Electric Rear Gate, Front/Side/Back Camera, All-around Camera, Keyless, Smart Key, Lane Keep Assist, Park Assist, Automatic High Beam, Auto Light, Pre-collision system with automatic braking function, Adaptive Sport Suspension, QI wireless charger, Adaptive Cruise Control, Blind Spot Assist, Front & Rear Parking Sensors, Driver Fatigue Monitoring System.