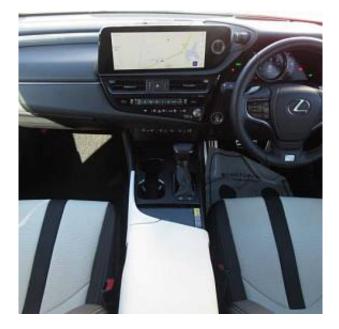

Lexus ES300h F Sport 2.5 Sunroof, 20 inch Alloy Wheels, Mark Levinson Audio System, Driver Seat Airbag /Passenger Seat Airbag /Side Airbag, USB Input Terminal, Anti-theft Device, Bluetooth Connection, TV & Navigation /SD Navigation, Music Player Connectable, Leather Seats, Power Seats, Seat Heater, Seat Air Conditioner, Headlight Washer, Electric Rear Gate, Front/Side/Back Camera, All-around Camera, Keyless, Smart Key, Lane Keep Assist, Park Assist, Automatic High Beam, Auto Light, Pre-collision system with automatic braking function, Adaptive Sport Suspension, QI wireless charger, Adaptive Cruise Control, Blind Spot Assist, Front & Rear Parking Sensors, Driver Fatigue Monitoring System.