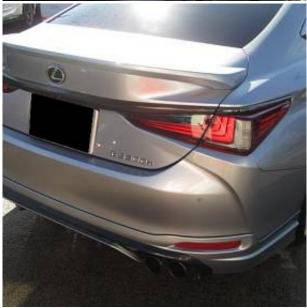

## Unit **№21210**

| Automobile        | Lexus ES 300h              | Выпуск          | September 2022 |
|-------------------|----------------------------|-----------------|----------------|
| Miles             | 21000 km                   | Exterior color  | Silver         |
| Fuel type         | Hybrid (petrol / electric) | Engine size     | 2500 I         |
| BHP               | 218 ph                     | Body type       | Saloon         |
| Transmission      | Automatic                  | Interior color  | Black/White    |
| Количество дверей | 4                          | Количество мест | 5              |
| Combined MPG      | 4.5 l/100km                | Drive type      | 2WD            |
| Price:            | € 55 000                   |                 |                |

Lexus ES300h F Sport 2.5 Sunroof, 20 inch Alloy Wheels, Mark Levinson Audio System, Driver Seat Airbag /Passenger Seat Airbag /Side Airbag, USB Input Terminal, Anti-theft Device, Bluetooth Connection, TV & Navigation /SD Navigation, Music Player Connectable, Leather Seats, Power Seats, Seat Heater, Seat Air Conditioner, Headlight Washer, Electric Rear Gate, Front/Side/Back Camera, All-around Camera, Keyless, Smart Key, Lane Keep Assist, Park Assist, Automatic High Beam, Auto Light, Pre-collision system with automatic braking function, Adaptive Sport Suspension, QI wireless charger, Adaptive Cruise Control, Blind Spot Assist, Front & Rear Parking Sensors, Driver Fatigue Monitoring System.