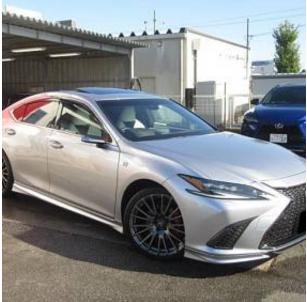

## Unit **№21210**

| Automobile        | Lexus ES 300h              | Выпуск          | September 2022 |
|-------------------|----------------------------|-----------------|----------------|
| Miles             | 21000 km                   | Exterior color  | Silver         |
| Fuel type         | Hybrid (petrol / electric) | Engine size     | 2500 I         |
| BHP               | 218 ph                     | Body type       | Saloon         |
| Transmission      | Automatic                  | Interior color  | Black/White    |
| Количество дверей | 4                          | Количество мест | 5              |
| Combined MPG      | 4.5 l/100km                | Drive type      | 2WD            |
| Price:            | € 55 000                   |                 |                |

Lexus ES300h F Sport 2.5 Sunroof, 20 inch Alloy Wheels, Mark Levinson Audio System, Driver Seat Airbag /Passenger Seat Airbag /Side Airbag, USB Input Terminal, Anti-theft Device, Bluetooth Connection, TV & Navigation /SD Navigation, Music Player Connectable, Leather Seats, Power Seats, Seat Heater, Seat Air Conditioner, Headlight Washer, Electric Rear Gate, Front/Side/Back Camera, All-around Camera, Keyless, Smart Key, Lane Keep Assist, Park Assist, Automatic High Beam, Auto Light, Pre-collision system with automatic braking function, Adaptive Sport Suspension, QI wireless charger, Adaptive Cruise Control, Blind Spot Assist, Front & Rear Parking Sensors, Driver Fatigue Monitoring System.