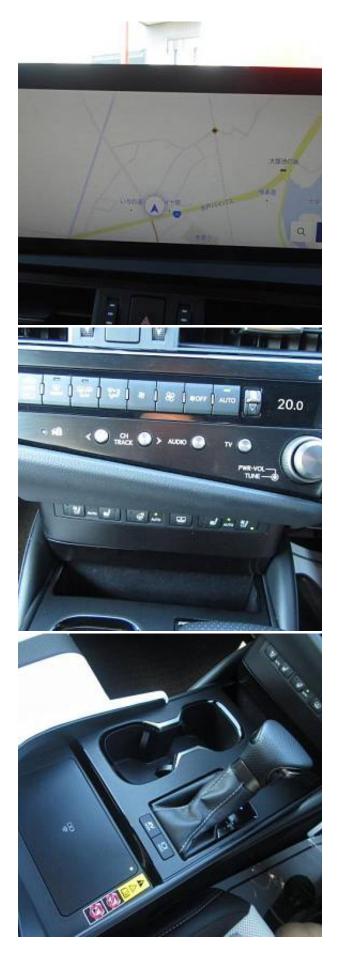

Lexus ES300h F Sport 2.5 Sunroof, 20 inch Alloy Wheels, Mark Levinson Audio System, Driver Seat Airbag /Passenger Seat Airbag /Side Airbag, USB Input Terminal, Anti-theft Device, Bluetooth Connection, TV & Navigation /SD Navigation, Music Player Connectable, Leather Seats, Power Seats, Seat Heater, Seat Air Conditioner, Headlight Washer, Electric Rear Gate, Front/Side/Back Camera, All-around Camera, Keyless, Smart Key, Lane Keep Assist, Park Assist, Automatic High Beam, Auto Light, Pre-collision system with automatic braking function, Adaptive Sport Suspension, QI wireless charger, Adaptive Cruise Control, Blind Spot Assist, Front & Rear Parking Sensors, Driver Fatigue Monitoring System.