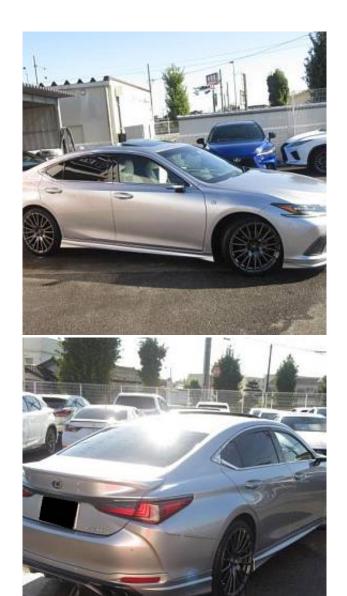

## Unit **№21210**

| Automobile        | Lexus ES 300h              | Выпуск          | September 2022 |
|-------------------|----------------------------|-----------------|----------------|
| Miles             | 21000 km                   | Exterior color  | Silver         |
| Fuel type         | Hybrid (petrol / electric) | Engine size     | 2500 I         |
| BHP               | 218 ph                     | Body type       | Saloon         |
| Transmission      | Automatic                  | Interior color  | Black/White    |
| Количество дверей | 4                          | Количество мест | 5              |
| Combined MPG      | 4.5 l/100km                | Drive type      | 2WD            |
| Price:            | € 55 000                   |                 |                |

Lexus ES300h F Sport 2.5 Sunroof, 20 inch Alloy Wheels, Mark Levinson Audio System, Driver Seat Airbag /Passenger Seat Airbag /Side Airbag, USB Input Terminal, Anti-theft Device, Bluetooth Connection, TV & Navigation /SD Navigation, Music Player Connectable, Leather Seats, Power Seats, Seat Heater, Seat Air Conditioner, Headlight Washer, Electric Rear Gate, Front/Side/Back Camera, All-around Camera, Keyless, Smart Key, Lane Keep Assist, Park Assist, Automatic High Beam, Auto Light, Pre-collision system with automatic braking function, Adaptive Sport Suspension, QI wireless charger, Adaptive Cruise Control, Blind Spot Assist, Front & Rear Parking Sensors, Driver Fatigue Monitoring System.