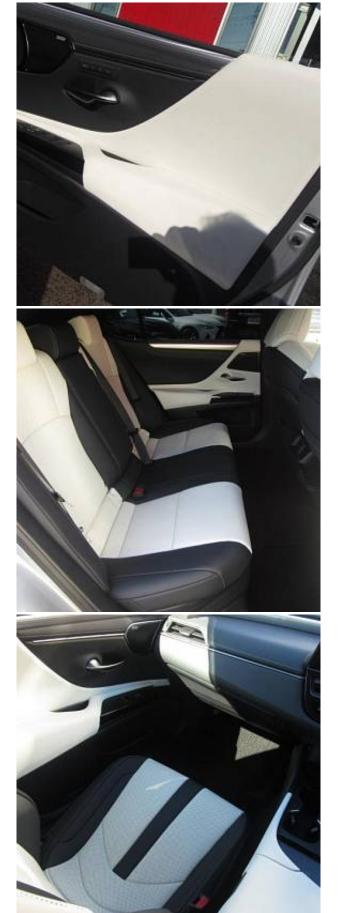

Lexus ES300h F Sport 2.5 Sunroof, 20 inch Alloy Wheels, Mark Levinson Audio System, Driver Seat Airbag /Passenger Seat Airbag /Side Airbag, USB Input Terminal, Anti-theft Device, Bluetooth Connection, TV & Navigation /SD Navigation, Music Player Connectable, Leather Seats, Power Seats, Seat Heater, Seat Air Conditioner, Headlight Washer, Electric Rear Gate, Front/Side/Back Camera, All-around Camera, Keyless, Smart Key, Lane Keep Assist, Park Assist, Automatic High Beam, Auto Light, Pre-collision system with automatic braking function, Adaptive Sport Suspension, QI wireless charger, Adaptive Cruise Control, Blind Spot Assist, Front & Rear Parking Sensors, Driver Fatigue Monitoring System.