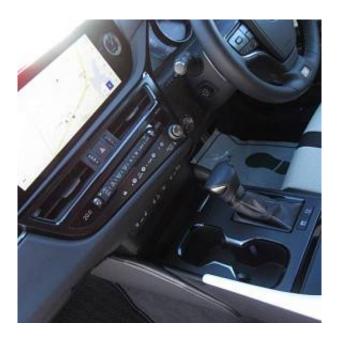

Lexus ES300h F Sport 2.5 Sunroof, 20 inch Alloy Wheels, Mark Levinson Audio System, Driver Seat Airbag /Passenger Seat Airbag /Side Airbag, USB Input Terminal, Anti-theft Device, Bluetooth Connection, TV & Navigation /SD Navigation, Music Player Connectable, Leather Seats, Power Seats, Seat Heater, Seat Air Conditioner, Headlight Washer, Electric Rear Gate, Front/Side/Back Camera, All-around Camera, Keyless, Smart Key, Lane Keep Assist, Park Assist, Automatic High Beam, Auto Light, Pre-collision system with automatic braking function, Adaptive Sport Suspension, QI wireless charger, Adaptive Cruise Control, Blind Spot Assist, Front & Rear Parking Sensors, Driver Fatigue Monitoring System.