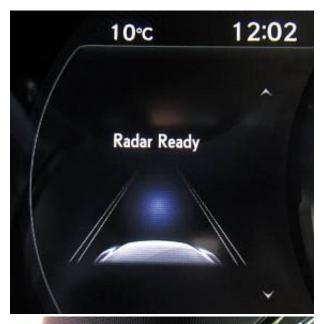

Lexus ES300h F Sport 2.5 Sunroof, 20 inch Alloy Wheels, Mark Levinson Audio System, Driver Seat Airbag /Passenger Seat Airbag /Side Airbag, USB Input Terminal, Anti-theft Device, Bluetooth Connection, TV & Navigation /SD Navigation, Music Player Connectable, Leather Seats, Power Seats, Seat Heater, Seat Air Conditioner, Headlight Washer, Electric Rear Gate, Front/Side/Back Camera, All-around Camera, Keyless, Smart Key, Lane Keep Assist, Park Assist, Automatic High Beam, Auto Light, Pre-collision system with automatic braking function, Adaptive Sport Suspension, QI wireless charger, Adaptive Cruise Control, Blind Spot Assist, Front & Rear Parking Sensors, Driver Fatigue Monitoring System.