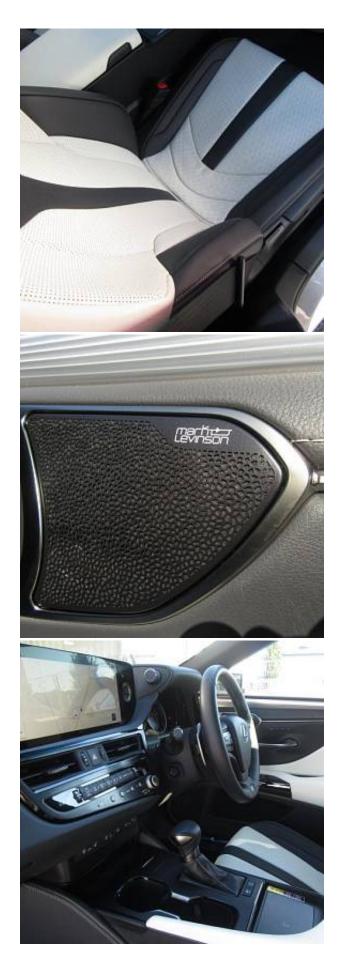

Lexus ES300h F Sport 2.5 Sunroof, 20 inch Alloy Wheels, Mark Levinson Audio System, Driver Seat Airbag /Passenger Seat Airbag /Side Airbag, USB Input Terminal, Anti-theft Device, Bluetooth Connection, TV & Navigation /SD Navigation, Music Player Connectable, Leather Seats, Power Seats, Seat Heater, Seat Air Conditioner, Headlight Washer, Electric Rear Gate, Front/Side/Back Camera, All-around Camera, Keyless, Smart Key, Lane Keep Assist, Park Assist, Automatic High Beam, Auto Light, Pre-collision system with automatic braking function, Adaptive Sport Suspension, QI wireless charger, Adaptive Cruise Control, Blind Spot Assist, Front & Rear Parking Sensors, Driver Fatigue Monitoring System.