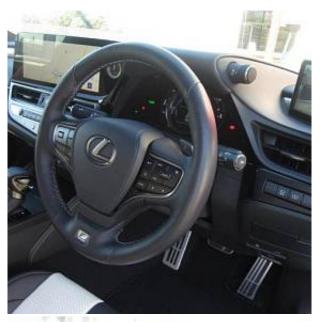

Lexus ES300h F Sport 2.5 Sunroof, 20 inch Alloy Wheels, Mark Levinson Audio System, Driver Seat Airbag /Passenger Seat Airbag /Side Airbag, USB Input Terminal, Anti-theft Device, Bluetooth Connection, TV & Navigation /SD Navigation, Music Player Connectable, Leather Seats, Power Seats, Seat Heater, Seat Air Conditioner, Headlight Washer, Electric Rear Gate, Front/Side/Back Camera, All-around Camera, Keyless, Smart Key, Lane Keep Assist, Park Assist, Automatic High Beam, Auto Light, Pre-collision system with automatic braking function, Adaptive Sport Suspension, QI wireless charger, Adaptive Cruise Control, Blind Spot Assist, Front & Rear Parking Sensors, Driver Fatigue Monitoring System.