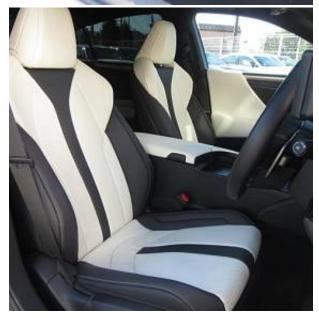

## Unit **№21210**

| Automobile        | Lexus ES 300h              | Выпуск          | September 2022 |
|-------------------|----------------------------|-----------------|----------------|
| Miles             | 21000 km                   | Exterior color  | Silver         |
| Fuel type         | Hybrid (petrol / electric) | Engine size     | 2500 I         |
| BHP               | 218 ph                     | Body type       | Saloon         |
| Transmission      | Automatic                  | Interior color  | Black/White    |
| Количество дверей | 4                          | Количество мест | 5              |
| Combined MPG      | 4.5 l/100km                | Drive type      | 2WD            |
| Price:            | € 55 000                   |                 |                |

Lexus ES300h F Sport 2.5 Sunroof, 20 inch Alloy Wheels, Mark Levinson Audio System, Driver Seat Airbag /Passenger Seat Airbag /Side Airbag, USB Input Terminal, Anti-theft Device, Bluetooth Connection, TV & Navigation /SD Navigation, Music Player Connectable, Leather Seats, Power Seats, Seat Heater, Seat Air Conditioner, Headlight Washer, Electric Rear Gate, Front/Side/Back Camera, All-around Camera, Keyless, Smart Key, Lane Keep Assist, Park Assist, Automatic High Beam, Auto Light, Pre-collision system with automatic braking function, Adaptive Sport Suspension, QI wireless charger, Adaptive Cruise Control, Blind Spot Assist, Front & Rear Parking Sensors, Driver Fatigue Monitoring System.