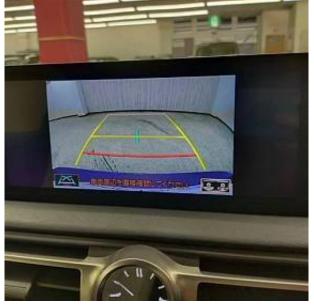

€ 52 000

Lexus RC 300h 2.5 Sunroof, 19 inch Alloy Wheels, Driver Seat Airbag /Passenger Seat Airbag /Side Airbag, Anti-theft Device, Bluetooth Connection, TV & Navigation /Memory Navi, Music Player Connectable, Blu-ray/DVD/CD Playback, Leather Seats, Power Seats, Seat Heater, Seat Air Conditioner, Electric Rear Gate, Back Camera, Keyless, Smart Key, Lane Keep Assist, Automatic High Beam, Auto Light, Pre-collision system with automatic braking function, Idling Stop, Adaptive Sport Suspension, Blind Spot Assist, Front & Rear Parking Sensors.