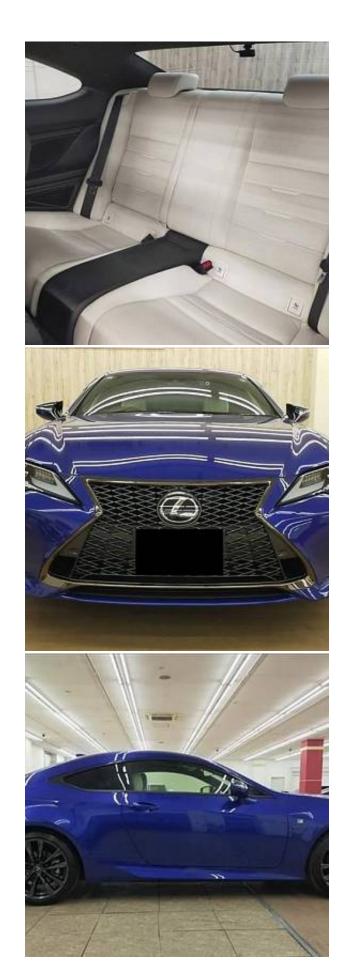

## Unit №21206

Automobile Lexus RC 300h June 2023 Выпуск Miles 3713 km Exterior color Blue Hybrid (petrol / electric) 2500 I Fuel type Engine size **BHP** 223 ph Coupe Body type Transmission **Automatic** Interior color White Количество дверей Количество мест Combined MPG 5.6 l/100km **RWD** Drive type

€ 52 000

Lexus RC 300h 2.5 Sunroof, 19 inch Alloy Wheels, Driver Seat Airbag /Passenger Seat Airbag /Side Airbag, Anti-theft Device, Bluetooth Connection, TV & Navigation /Memory Navi, Music Player Connectable, Blu-ray/DVD/CD Playback, Leather Seats, Power Seats, Seat Heater, Seat Air Conditioner, Electric Rear Gate, Back Camera, Keyless, Smart Key, Lane Keep Assist, Automatic High Beam, Auto Light, Pre-collision system with automatic braking function, Idling Stop, Adaptive Sport Suspension, Blind Spot Assist, Front & Rear Parking Sensors.