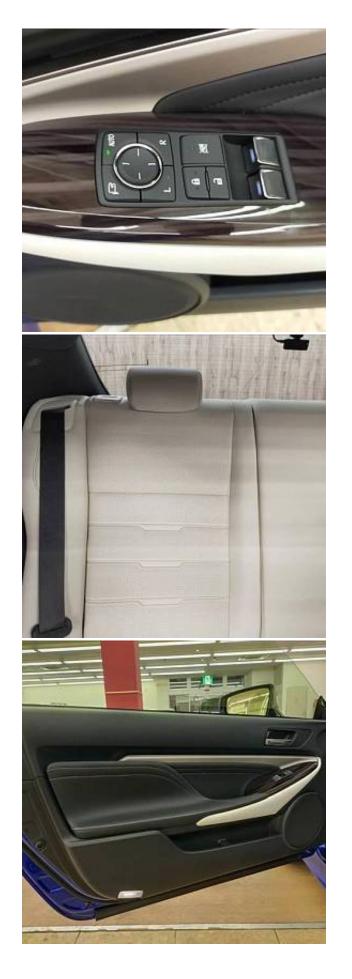

€ 52 000

Lexus RC 300h 2.5 Sunroof, 19 inch Alloy Wheels, Driver Seat Airbag /Passenger Seat Airbag /Side Airbag, Anti-theft Device, Bluetooth Connection, TV & Navigation /Memory Navi, Music Player Connectable, Blu-ray/DVD/CD Playback, Leather Seats, Power Seats, Seat Heater, Seat Air Conditioner, Electric Rear Gate, Back Camera, Keyless, Smart Key, Lane Keep Assist, Automatic High Beam, Auto Light, Pre-collision system with automatic braking function, Idling Stop, Adaptive Sport Suspension, Blind Spot Assist, Front & Rear Parking Sensors.