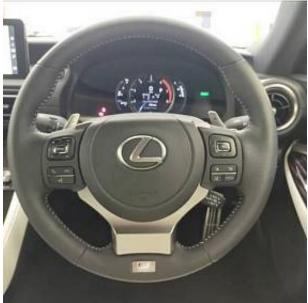

€ 52 000

Lexus RC 300h 2.5 Sunroof, 19 inch Alloy Wheels, Driver Seat Airbag /Passenger Seat Airbag /Side Airbag, Anti-theft Device, Bluetooth Connection, TV & Navigation /Memory Navi, Music Player Connectable, Blu-ray/DVD/CD Playback, Leather Seats, Power Seats, Seat Heater, Seat Air Conditioner, Electric Rear Gate, Back Camera, Keyless, Smart Key, Lane Keep Assist, Automatic High Beam, Auto Light, Pre-collision system with automatic braking function, Idling Stop, Adaptive Sport Suspension, Blind Spot Assist, Front & Rear Parking Sensors.