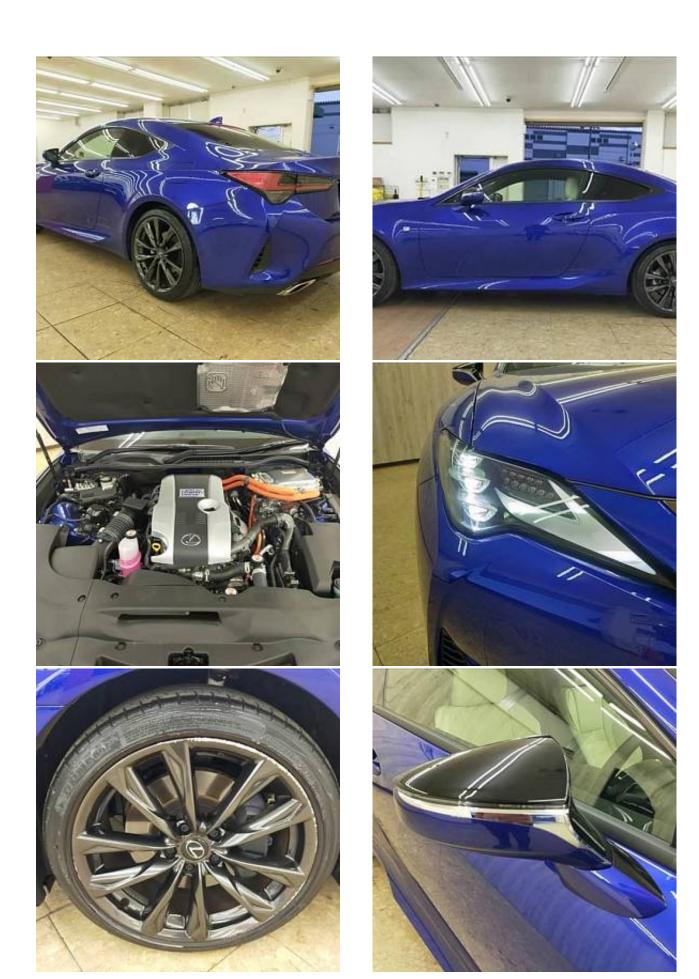

## Unit №21206

Automobile Lexus RC 300h June 2023 Выпуск Miles 3713 km Exterior color Blue Hybrid (petrol / electric) 2500 I Fuel type Engine size **BHP** 223 ph Coupe Body type Transmission **Automatic** Interior color White Количество дверей Количество мест Combined MPG 5.6 l/100km **RWD** Drive type

€ 52 000

Lexus RC 300h 2.5 Sunroof, 19 inch Alloy Wheels, Driver Seat Airbag /Passenger Seat Airbag /Side Airbag, Anti-theft Device, Bluetooth Connection, TV & Navigation /Memory Navi, Music Player Connectable, Blu-ray/DVD/CD Playback, Leather Seats, Power Seats, Seat Heater, Seat Air Conditioner, Electric Rear Gate, Back Camera, Keyless, Smart Key, Lane Keep Assist, Automatic High Beam, Auto Light, Pre-collision system with automatic braking function, Idling Stop, Adaptive Sport Suspension, Blind Spot Assist, Front & Rear Parking Sensors.