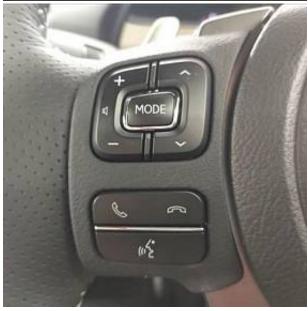

€ 52 000

Lexus RC 300h 2.5 Sunroof, 19 inch Alloy Wheels, Driver Seat Airbag /Passenger Seat Airbag /Side Airbag, Anti-theft Device, Bluetooth Connection, TV & Navigation /Memory Navi, Music Player Connectable, Blu-ray/DVD/CD Playback, Leather Seats, Power Seats, Seat Heater, Seat Air Conditioner, Electric Rear Gate, Back Camera, Keyless, Smart Key, Lane Keep Assist, Automatic High Beam, Auto Light, Pre-collision system with automatic braking function, Idling Stop, Adaptive Sport Suspension, Blind Spot Assist, Front & Rear Parking Sensors.