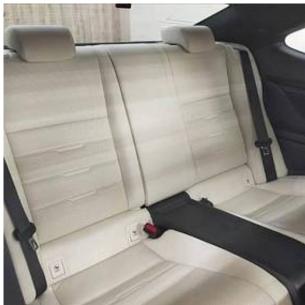

€ 52 000

Lexus RC 300h 2.5 Sunroof, 19 inch Alloy Wheels, Driver Seat Airbag /Passenger Seat Airbag /Side Airbag, Anti-theft Device, Bluetooth Connection, TV & Navigation /Memory Navi, Music Player Connectable, Blu-ray/DVD/CD Playback, Leather Seats, Power Seats, Seat Heater, Seat Air Conditioner, Electric Rear Gate, Back Camera, Keyless, Smart Key, Lane Keep Assist, Automatic High Beam, Auto Light, Pre-collision system with automatic braking function, Idling Stop, Adaptive Sport Suspension, Blind Spot Assist, Front & Rear Parking Sensors.