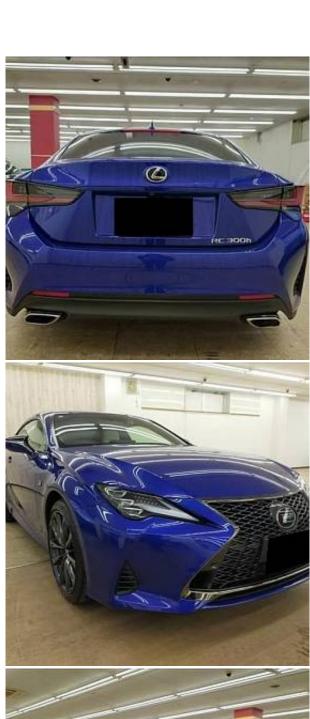

## Unit №21206

Automobile Lexus RC 300h June 2023 Выпуск Miles 3713 km Exterior color Blue Hybrid (petrol / electric) 2500 I Fuel type Engine size **BHP** 223 ph Coupe Body type Transmission **Automatic** Interior color White Количество дверей Количество мест Combined MPG 5.6 l/100km **RWD** Drive type

€ 52 000

Lexus RC 300h 2.5 Sunroof, 19 inch Alloy Wheels, Driver Seat Airbag /Passenger Seat Airbag /Side Airbag, Anti-theft Device, Bluetooth Connection, TV & Navigation /Memory Navi, Music Player Connectable, Blu-ray/DVD/CD Playback, Leather Seats, Power Seats, Seat Heater, Seat Air Conditioner, Electric Rear Gate, Back Camera, Keyless, Smart Key, Lane Keep Assist, Automatic High Beam, Auto Light, Pre-collision system with automatic braking function, Idling Stop, Adaptive Sport Suspension, Blind Spot Assist, Front & Rear Parking Sensors.