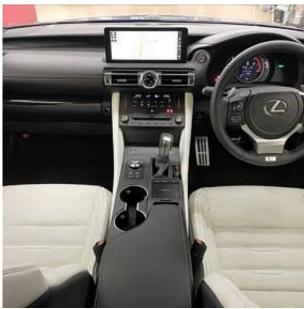

€ 52 000

Lexus RC 300h 2.5 Sunroof, 19 inch Alloy Wheels, Driver Seat Airbag /Passenger Seat Airbag /Side Airbag, Anti-theft Device, Bluetooth Connection, TV & Navigation /Memory Navi, Music Player Connectable, Blu-ray/DVD/CD Playback, Leather Seats, Power Seats, Seat Heater, Seat Air Conditioner, Electric Rear Gate, Back Camera, Keyless, Smart Key, Lane Keep Assist, Automatic High Beam, Auto Light, Pre-collision system with automatic braking function, Idling Stop, Adaptive Sport Suspension, Blind Spot Assist, Front & Rear Parking Sensors.