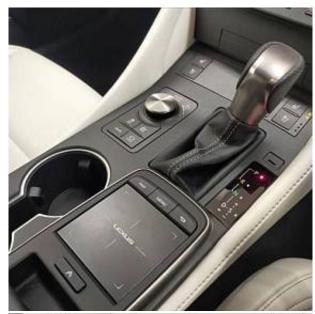

## Unit №21206

Automobile Lexus RC 300h June 2023 Выпуск Miles 3713 km Exterior color Blue Hybrid (petrol / electric) 2500 I Fuel type Engine size **BHP** 223 ph Coupe Body type Transmission **Automatic** Interior color White Количество дверей Количество мест Combined MPG 5.6 l/100km **RWD** Drive type

€ 52 000

Lexus RC 300h 2.5 Sunroof, 19 inch Alloy Wheels, Driver Seat Airbag /Passenger Seat Airbag /Side Airbag, Anti-theft Device, Bluetooth Connection, TV & Navigation /Memory Navi, Music Player Connectable, Blu-ray/DVD/CD Playback, Leather Seats, Power Seats, Seat Heater, Seat Air Conditioner, Electric Rear Gate, Back Camera, Keyless, Smart Key, Lane Keep Assist, Automatic High Beam, Auto Light, Pre-collision system with automatic braking function, Idling Stop, Adaptive Sport Suspension, Blind Spot Assist, Front & Rear Parking Sensors.