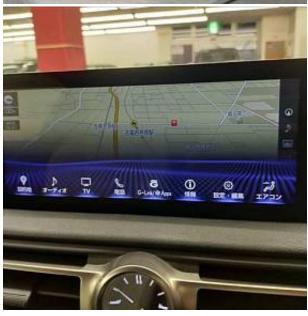

€ 52 000

Lexus RC 300h 2.5 Sunroof, 19 inch Alloy Wheels, Driver Seat Airbag /Passenger Seat Airbag /Side Airbag, Anti-theft Device, Bluetooth Connection, TV & Navigation /Memory Navi, Music Player Connectable, Blu-ray/DVD/CD Playback, Leather Seats, Power Seats, Seat Heater, Seat Air Conditioner, Electric Rear Gate, Back Camera, Keyless, Smart Key, Lane Keep Assist, Automatic High Beam, Auto Light, Pre-collision system with automatic braking function, Idling Stop, Adaptive Sport Suspension, Blind Spot Assist, Front & Rear Parking Sensors.