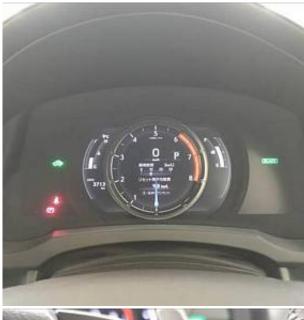

## Unit №21206

Automobile Lexus RC 300h June 2023 Выпуск Miles 3713 km Exterior color Blue Hybrid (petrol / electric) 2500 I Fuel type Engine size **BHP** 223 ph Coupe Body type Transmission **Automatic** Interior color White Количество дверей Количество мест Combined MPG 5.6 l/100km **RWD** Drive type