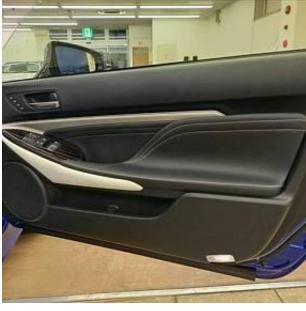

## Unit №21206

Automobile Lexus RC 300h June 2023 Выпуск Miles 3713 km Exterior color Blue Hybrid (petrol / electric) 2500 I Fuel type Engine size **BHP** 223 ph Coupe Body type Transmission **Automatic** Interior color White Количество дверей Количество мест Combined MPG 5.6 l/100km **RWD** Drive type

€ 52 000

Lexus RC 300h 2.5 Sunroof, 19 inch Alloy Wheels, Driver Seat Airbag /Passenger Seat Airbag /Side Airbag, Anti-theft Device, Bluetooth Connection, TV & Navigation /Memory Navi, Music Player Connectable, Blu-ray/DVD/CD Playback, Leather Seats, Power Seats, Seat Heater, Seat Air Conditioner, Electric Rear Gate, Back Camera, Keyless, Smart Key, Lane Keep Assist, Automatic High Beam, Auto Light, Pre-collision system with automatic braking function, Idling Stop, Adaptive Sport Suspension, Blind Spot Assist, Front & Rear Parking Sensors.