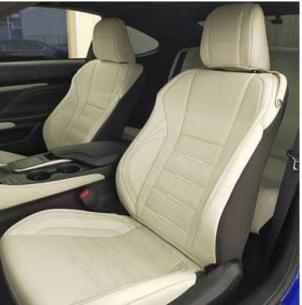

€ 52 000

Lexus RC 300h 2.5 Sunroof, 19 inch Alloy Wheels, Driver Seat Airbag /Passenger Seat Airbag /Side Airbag, Anti-theft Device, Bluetooth Connection, TV & Navigation /Memory Navi, Music Player Connectable, Blu-ray/DVD/CD Playback, Leather Seats, Power Seats, Seat Heater, Seat Air Conditioner, Electric Rear Gate, Back Camera, Keyless, Smart Key, Lane Keep Assist, Automatic High Beam, Auto Light, Pre-collision system with automatic braking function, Idling Stop, Adaptive Sport Suspension, Blind Spot Assist, Front & Rear Parking Sensors.