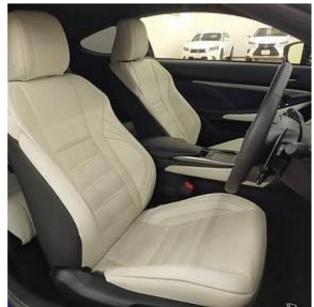

€ 52 000

Lexus RC 300h 2.5 Sunroof, 19 inch Alloy Wheels, Driver Seat Airbag /Passenger Seat Airbag /Side Airbag, Anti-theft Device, Bluetooth Connection, TV & Navigation /Memory Navi, Music Player Connectable, Blu-ray/DVD/CD Playback, Leather Seats, Power Seats, Seat Heater, Seat Air Conditioner, Electric Rear Gate, Back Camera, Keyless, Smart Key, Lane Keep Assist, Automatic High Beam, Auto Light, Pre-collision system with automatic braking function, Idling Stop, Adaptive Sport Suspension, Blind Spot Assist, Front & Rear Parking Sensors.