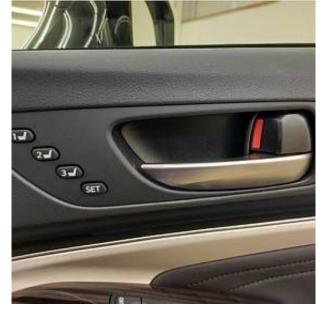

€ 52 000

Lexus RC 300h 2.5 Sunroof, 19 inch Alloy Wheels, Driver Seat Airbag /Passenger Seat Airbag /Side Airbag, Anti-theft Device, Bluetooth Connection, TV & Navigation /Memory Navi, Music Player Connectable, Blu-ray/DVD/CD Playback, Leather Seats, Power Seats, Seat Heater, Seat Air Conditioner, Electric Rear Gate, Back Camera, Keyless, Smart Key, Lane Keep Assist, Automatic High Beam, Auto Light, Pre-collision system with automatic braking function, Idling Stop, Adaptive Sport Suspension, Blind Spot Assist, Front & Rear Parking Sensors.