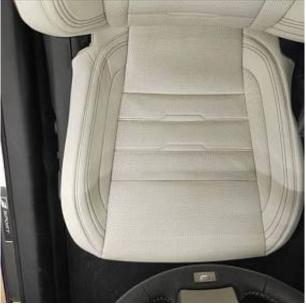

## Unit №21206

Automobile Lexus RC 300h June 2023 Выпуск Miles 3713 km Exterior color Blue Hybrid (petrol / electric) 2500 I Fuel type Engine size **BHP** 223 ph Coupe Body type Transmission **Automatic** Interior color White Количество дверей Количество мест Combined MPG 5.6 l/100km **RWD** Drive type

€ 52 000

Lexus RC 300h 2.5 Sunroof, 19 inch Alloy Wheels, Driver Seat Airbag /Passenger Seat Airbag /Side Airbag, Anti-theft Device, Bluetooth Connection, TV & Navigation /Memory Navi, Music Player Connectable, Blu-ray/DVD/CD Playback, Leather Seats, Power Seats, Seat Heater, Seat Air Conditioner, Electric Rear Gate, Back Camera, Keyless, Smart Key, Lane Keep Assist, Automatic High Beam, Auto Light, Pre-collision system with automatic braking function, Idling Stop, Adaptive Sport Suspension, Blind Spot Assist, Front & Rear Parking Sensors.