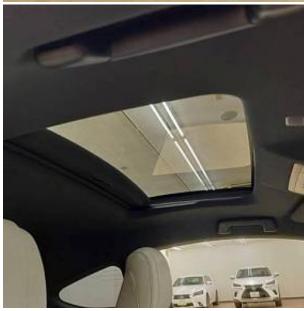

€ 52 000

Lexus RC 300h 2.5 Sunroof, 19 inch Alloy Wheels, Driver Seat Airbag /Passenger Seat Airbag /Side Airbag, Anti-theft Device, Bluetooth Connection, TV & Navigation /Memory Navi, Music Player Connectable, Blu-ray/DVD/CD Playback, Leather Seats, Power Seats, Seat Heater, Seat Air Conditioner, Electric Rear Gate, Back Camera, Keyless, Smart Key, Lane Keep Assist, Automatic High Beam, Auto Light, Pre-collision system with automatic braking function, Idling Stop, Adaptive Sport Suspension, Blind Spot Assist, Front & Rear Parking Sensors.