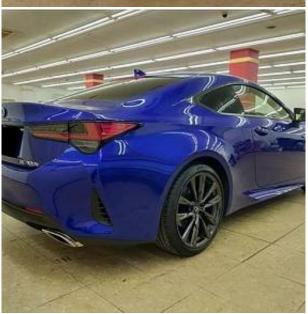

## Unit №21206

Automobile Lexus RC 300h June 2023 Выпуск Miles 3713 km Exterior color Blue Hybrid (petrol / electric) 2500 I Fuel type Engine size **BHP** 223 ph Coupe Body type Transmission **Automatic** Interior color White Количество дверей Количество мест Combined MPG 5.6 l/100km **RWD** Drive type

€ 52 000

Lexus RC 300h 2.5 Sunroof, 19 inch Alloy Wheels, Driver Seat Airbag /Passenger Seat Airbag /Side Airbag, Anti-theft Device, Bluetooth Connection, TV & Navigation /Memory Navi, Music Player Connectable, Blu-ray/DVD/CD Playback, Leather Seats, Power Seats, Seat Heater, Seat Air Conditioner, Electric Rear Gate, Back Camera, Keyless, Smart Key, Lane Keep Assist, Automatic High Beam, Auto Light, Pre-collision system with automatic braking function, Idling Stop, Adaptive Sport Suspension, Blind Spot Assist, Front & Rear Parking Sensors.