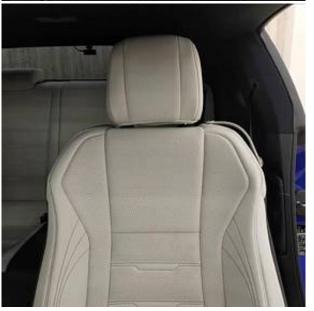

€ 52 000

Lexus RC 300h 2.5 Sunroof, 19 inch Alloy Wheels, Driver Seat Airbag /Passenger Seat Airbag /Side Airbag, Anti-theft Device, Bluetooth Connection, TV & Navigation /Memory Navi, Music Player Connectable, Blu-ray/DVD/CD Playback, Leather Seats, Power Seats, Seat Heater, Seat Air Conditioner, Electric Rear Gate, Back Camera, Keyless, Smart Key, Lane Keep Assist, Automatic High Beam, Auto Light, Pre-collision system with automatic braking function, Idling Stop, Adaptive Sport Suspension, Blind Spot Assist, Front & Rear Parking Sensors.