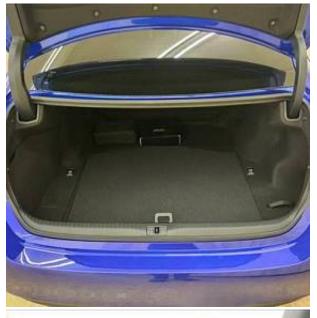

€ 52 000

Lexus RC 300h 2.5 Sunroof, 19 inch Alloy Wheels, Driver Seat Airbag /Passenger Seat Airbag /Side Airbag, Anti-theft Device, Bluetooth Connection, TV & Navigation /Memory Navi, Music Player Connectable, Blu-ray/DVD/CD Playback, Leather Seats, Power Seats, Seat Heater, Seat Air Conditioner, Electric Rear Gate, Back Camera, Keyless, Smart Key, Lane Keep Assist, Automatic High Beam, Auto Light, Pre-collision system with automatic braking function, Idling Stop, Adaptive Sport Suspension, Blind Spot Assist, Front & Rear Parking Sensors.