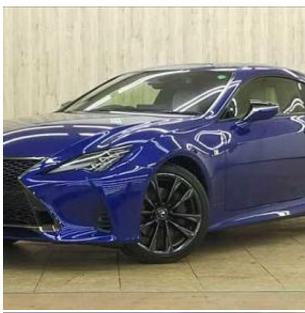

## Unit №21206

Automobile Lexus RC 300h June 2023 Выпуск Miles 3713 km Exterior color Blue Hybrid (petrol / electric) 2500 I Fuel type Engine size **BHP** 223 ph Coupe Body type Transmission **Automatic** Interior color White Количество дверей Количество мест Combined MPG 5.6 l/100km **RWD** Drive type

€ 52 000

Lexus RC 300h 2.5 Sunroof, 19 inch Alloy Wheels, Driver Seat Airbag /Passenger Seat Airbag /Side Airbag, Anti-theft Device, Bluetooth Connection, TV & Navigation /Memory Navi, Music Player Connectable, Blu-ray/DVD/CD Playback, Leather Seats, Power Seats, Seat Heater, Seat Air Conditioner, Electric Rear Gate, Back Camera, Keyless, Smart Key, Lane Keep Assist, Automatic High Beam, Auto Light, Pre-collision system with automatic braking function, Idling Stop, Adaptive Sport Suspension, Blind Spot Assist, Front & Rear Parking Sensors.