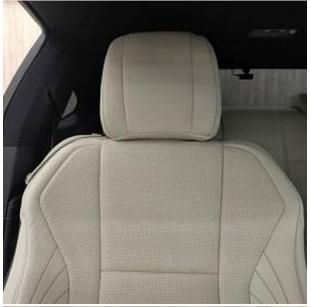

## Unit №21206

Automobile Lexus RC 300h June 2023 Выпуск Miles 3713 km Exterior color Blue Hybrid (petrol / electric) 2500 I Fuel type Engine size **BHP** 223 ph Coupe Body type Transmission **Automatic** Interior color White Количество дверей Количество мест Combined MPG 5.6 l/100km **RWD** Drive type

€ 52 000

Lexus RC 300h 2.5 Sunroof, 19 inch Alloy Wheels, Driver Seat Airbag /Passenger Seat Airbag /Side Airbag, Anti-theft Device, Bluetooth Connection, TV & Navigation /Memory Navi, Music Player Connectable, Blu-ray/DVD/CD Playback, Leather Seats, Power Seats, Seat Heater, Seat Air Conditioner, Electric Rear Gate, Back Camera, Keyless, Smart Key, Lane Keep Assist, Automatic High Beam, Auto Light, Pre-collision system with automatic braking function, Idling Stop, Adaptive Sport Suspension, Blind Spot Assist, Front & Rear Parking Sensors.