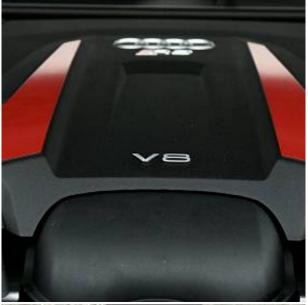

## Unit **№21183**

**Audi RSQ8** Automobile Выпуск October 2024 Miles 10 miles Exterior color Blue Fuel type **Petrol** Engine size 4000 I **BHP** SUV 592 ph Body type Transmission **Automatic** Interior color **Black** Количество дверей Количество мест 5 AWD Combined MPG 21.10 l/100km Drive type Price:

€ 170 500

Audi RSQ8 TFSI Launch Edition 4.0 23in Alloy Wheels - 6-Y-Twin-Spoke - Audi Sport - Matt Neodymium Gold, Anti-Theft Wheel Bolts and Wheel Loosening Warning, Black Styling Package Plus, Blue exterior colour, Door Mirrors - Electrically Adjustable - Heated - Folding - Automatically Dimming with Memory Function and Integrated LED Indicators with Kerb View Function for Passenger Side, Electric Windows - Front, Exterior Mirror Housings in Black, Performance SUV Tyres by Pirelli, Privacy Glass - Dark-Tinted Rear and Rear-Side Windows - From B-Pillar Backwards, RS Badges on the Front Wings, RS Manhattan Grey Front Spoiler Lip and Rear Diffuser Insert, RS Specific Bumpers in Full Body Colour, RS Specific Styling, RS Sport Exhaust System with Black Exhaust Tips, Tyre Repair Kit, Windshield with Heat Insulated Glass, 360 Degree Camera, Camera Based Traffic Sign Recognition, Head-Up Display, Lane Departure Warning, Natural Voice Recognition, Park Assist with Parking System Plus, Parking System Plus with 360 Degree Display - Front, Rear and Side Sensors, RS Audi Drive Select, Remote Park Assist Plus, Tyre Pressure Loss Indicator.