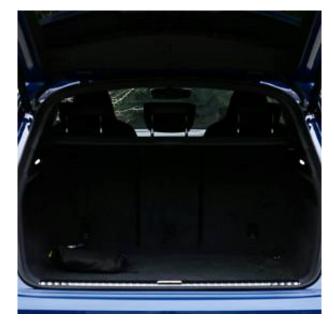

€ 170 500

Audi RSQ8 TFSI Launch Edition 4.0 23in Alloy Wheels - 6-Y-Twin-Spoke - Audi Sport - Matt Neodymium Gold, Anti-Theft Wheel Bolts and Wheel Loosening Warning, Black Styling Package Plus, Blue exterior colour, Door Mirrors - Electrically Adjustable - Heated - Folding - Automatically Dimming with Memory Function and Integrated LED Indicators with Kerb View Function for Passenger Side, Electric Windows - Front, Exterior Mirror Housings in Black, Performance SUV Tyres by Pirelli, Privacy Glass - Dark-Tinted Rear and Rear-Side Windows - From B-Pillar Backwards, RS Badges on the Front Wings, RS Manhattan Grey Front Spoiler Lip and Rear Diffuser Insert, RS Specific Bumpers in Full Body Colour, RS Specific Styling, RS Sport Exhaust System with Black Exhaust Tips, Tyre Repair Kit, Windshield with Heat Insulated Glass, 360 Degree Camera, Camera Based Traffic Sign Recognition, Head-Up Display, Lane Departure Warning, Natural Voice Recognition, Park Assist with Parking System Plus, Parking System Plus with 360 Degree Display - Front, Rear and Side Sensors, RS Audi Drive Select, Remote Park Assist Plus, Tyre Pressure Loss Indicator.