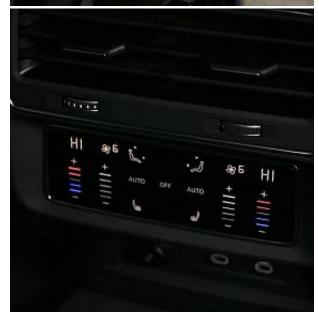

€ 170 500

Audi RSQ8 TFSI Launch Edition 4.0 23in Alloy Wheels - 6-Y-Twin-Spoke - Audi Sport - Matt Neodymium Gold, Anti-Theft Wheel Bolts and Wheel Loosening Warning, Black Styling Package Plus, Blue exterior colour, Door Mirrors - Electrically Adjustable - Heated - Folding - Automatically Dimming with Memory Function and Integrated LED Indicators with Kerb View Function for Passenger Side, Electric Windows - Front, Exterior Mirror Housings in Black, Performance SUV Tyres by Pirelli, Privacy Glass - Dark-Tinted Rear and Rear-Side Windows - From B-Pillar Backwards, RS Badges on the Front Wings, RS Manhattan Grey Front Spoiler Lip and Rear Diffuser Insert, RS Specific Bumpers in Full Body Colour, RS Specific Styling, RS Sport Exhaust System with Black Exhaust Tips, Tyre Repair Kit, Windshield with Heat Insulated Glass, 360 Degree Camera, Camera Based Traffic Sign Recognition, Head-Up Display, Lane Departure Warning, Natural Voice Recognition, Park Assist with Parking System Plus, Parking System Plus with 360 Degree Display - Front, Rear and Side Sensors, RS Audi Drive Select, Remote Park Assist Plus, Tyre Pressure Loss Indicator.