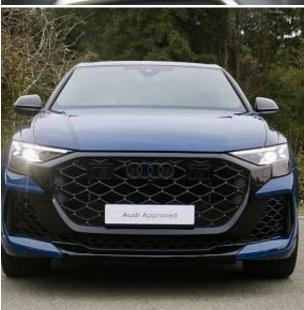

## Unit **№21183**

**Audi RSQ8** Automobile Выпуск October 2024 Miles 10 miles Exterior color Blue Fuel type **Petrol** Engine size 4000 I **BHP** SUV 592 ph Body type Transmission **Automatic** Interior color **Black** Количество дверей Количество мест 5 AWD Combined MPG 21.10 l/100km Drive type Price:

€ 170 500

Audi RSQ8 TFSI Launch Edition 4.0 23in Alloy Wheels - 6-Y-Twin-Spoke - Audi Sport - Matt Neodymium Gold, Anti-Theft Wheel Bolts and Wheel Loosening Warning, Black Styling Package Plus, Blue exterior colour, Door Mirrors - Electrically Adjustable - Heated - Folding - Automatically Dimming with Memory Function and Integrated LED Indicators with Kerb View Function for Passenger Side, Electric Windows - Front, Exterior Mirror Housings in Black, Performance SUV Tyres by Pirelli, Privacy Glass - Dark-Tinted Rear and Rear-Side Windows - From B-Pillar Backwards, RS Badges on the Front Wings, RS Manhattan Grey Front Spoiler Lip and Rear Diffuser Insert, RS Specific Bumpers in Full Body Colour, RS Specific Styling, RS Sport Exhaust System with Black Exhaust Tips, Tyre Repair Kit, Windshield with Heat Insulated Glass, 360 Degree Camera, Camera Based Traffic Sign Recognition, Head-Up Display, Lane Departure Warning, Natural Voice Recognition, Park Assist with Parking System Plus, Parking System Plus with 360 Degree Display - Front, Rear and Side Sensors, RS Audi Drive Select, Remote Park Assist Plus, Tyre Pressure Loss Indicator.