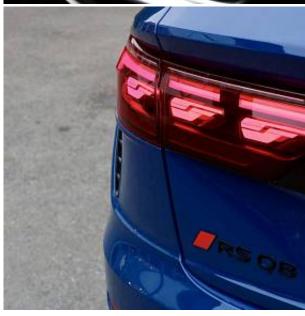

## Unit **№21183**

**Audi RSQ8** Automobile Выпуск October 2024 Miles 10 miles Exterior color Blue Fuel type **Petrol** Engine size 4000 I **BHP** SUV 592 ph Body type Transmission **Automatic** Interior color **Black** Количество дверей Количество мест 5 AWD Combined MPG 21.10 l/100km Drive type Price:

€ 170 500

Audi RSQ8 TFSI Launch Edition 4.0 23in Alloy Wheels - 6-Y-Twin-Spoke - Audi Sport - Matt Neodymium Gold, Anti-Theft Wheel Bolts and Wheel Loosening Warning, Black Styling Package Plus, Blue exterior colour, Door Mirrors - Electrically Adjustable - Heated - Folding - Automatically Dimming with Memory Function and Integrated LED Indicators with Kerb View Function for Passenger Side, Electric Windows - Front, Exterior Mirror Housings in Black, Performance SUV Tyres by Pirelli, Privacy Glass - Dark-Tinted Rear and Rear-Side Windows - From B-Pillar Backwards, RS Badges on the Front Wings, RS Manhattan Grey Front Spoiler Lip and Rear Diffuser Insert, RS Specific Bumpers in Full Body Colour, RS Specific Styling, RS Sport Exhaust System with Black Exhaust Tips, Tyre Repair Kit, Windshield with Heat Insulated Glass, 360 Degree Camera, Camera Based Traffic Sign Recognition, Head-Up Display, Lane Departure Warning, Natural Voice Recognition, Park Assist with Parking System Plus, Parking System Plus with 360 Degree Display - Front, Rear and Side Sensors, RS Audi Drive Select, Remote Park Assist Plus, Tyre Pressure Loss Indicator.