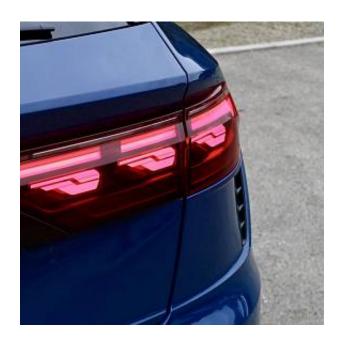

€ 170 500

Audi RSQ8 TFSI Launch Edition 4.0 23in Alloy Wheels - 6-Y-Twin-Spoke - Audi Sport - Matt Neodymium Gold, Anti-Theft Wheel Bolts and Wheel Loosening Warning, Black Styling Package Plus, Blue exterior colour, Door Mirrors - Electrically Adjustable - Heated - Folding - Automatically Dimming with Memory Function and Integrated LED Indicators with Kerb View Function for Passenger Side, Electric Windows - Front, Exterior Mirror Housings in Black, Performance SUV Tyres by Pirelli, Privacy Glass - Dark-Tinted Rear and Rear-Side Windows - From B-Pillar Backwards, RS Badges on the Front Wings, RS Manhattan Grey Front Spoiler Lip and Rear Diffuser Insert, RS Specific Bumpers in Full Body Colour, RS Specific Styling, RS Sport Exhaust System with Black Exhaust Tips, Tyre Repair Kit, Windshield with Heat Insulated Glass, 360 Degree Camera, Camera Based Traffic Sign Recognition, Head-Up Display, Lane Departure Warning, Natural Voice Recognition, Park Assist with Parking System Plus, Parking System Plus with 360 Degree Display - Front, Rear and Side Sensors, RS Audi Drive Select, Remote Park Assist Plus, Tyre Pressure Loss Indicator.