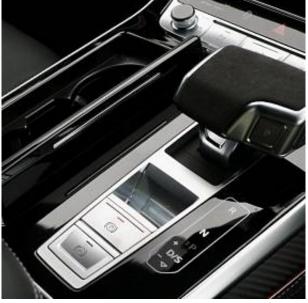

## Unit **№21183**

**Audi RSQ8** Automobile Выпуск October 2024 Miles 10 miles Exterior color Blue Fuel type **Petrol** Engine size 4000 I **BHP** SUV 592 ph Body type Transmission **Automatic** Interior color **Black** Количество дверей Количество мест 5 AWD Combined MPG 21.10 l/100km Drive type Price:

€ 170 500

Audi RSQ8 TFSI Launch Edition 4.0 23in Alloy Wheels - 6-Y-Twin-Spoke - Audi Sport - Matt Neodymium Gold, Anti-Theft Wheel Bolts and Wheel Loosening Warning, Black Styling Package Plus, Blue exterior colour, Door Mirrors - Electrically Adjustable - Heated - Folding - Automatically Dimming with Memory Function and Integrated LED Indicators with Kerb View Function for Passenger Side, Electric Windows - Front, Exterior Mirror Housings in Black, Performance SUV Tyres by Pirelli, Privacy Glass - Dark-Tinted Rear and Rear-Side Windows - From B-Pillar Backwards, RS Badges on the Front Wings, RS Manhattan Grey Front Spoiler Lip and Rear Diffuser Insert, RS Specific Bumpers in Full Body Colour, RS Specific Styling, RS Sport Exhaust System with Black Exhaust Tips, Tyre Repair Kit, Windshield with Heat Insulated Glass, 360 Degree Camera, Camera Based Traffic Sign Recognition, Head-Up Display, Lane Departure Warning, Natural Voice Recognition, Park Assist with Parking System Plus, Parking System Plus with 360 Degree Display - Front, Rear and Side Sensors, RS Audi Drive Select, Remote Park Assist Plus, Tyre Pressure Loss Indicator.