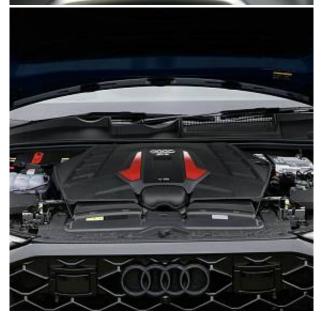

## Unit **№21183**

**Audi RSQ8** Automobile Выпуск October 2024 Miles 10 miles Exterior color Blue Fuel type **Petrol** Engine size 4000 I **BHP** SUV 592 ph Body type Transmission **Automatic** Interior color **Black** Количество дверей Количество мест 5 AWD Combined MPG 21.10 l/100km Drive type Price: