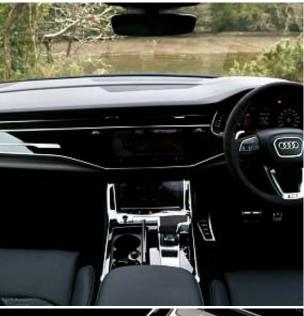

## Unit **№21183**

**Audi RSQ8** Automobile Выпуск October 2024 Miles 10 miles Exterior color Blue Fuel type **Petrol** Engine size 4000 I **BHP** SUV 592 ph Body type Transmission **Automatic** Interior color **Black** Количество дверей Количество мест 5 AWD Combined MPG 21.10 l/100km Drive type Price:

€ 170 500

Audi RSQ8 TFSI Launch Edition 4.0 23in Alloy Wheels - 6-Y-Twin-Spoke - Audi Sport - Matt Neodymium Gold, Anti-Theft Wheel Bolts and Wheel Loosening Warning, Black Styling Package Plus, Blue exterior colour, Door Mirrors - Electrically Adjustable - Heated - Folding - Automatically Dimming with Memory Function and Integrated LED Indicators with Kerb View Function for Passenger Side, Electric Windows - Front, Exterior Mirror Housings in Black, Performance SUV Tyres by Pirelli, Privacy Glass - Dark-Tinted Rear and Rear-Side Windows - From B-Pillar Backwards, RS Badges on the Front Wings, RS Manhattan Grey Front Spoiler Lip and Rear Diffuser Insert, RS Specific Bumpers in Full Body Colour, RS Specific Styling, RS Sport Exhaust System with Black Exhaust Tips, Tyre Repair Kit, Windshield with Heat Insulated Glass, 360 Degree Camera, Camera Based Traffic Sign Recognition, Head-Up Display, Lane Departure Warning, Natural Voice Recognition, Park Assist with Parking System Plus, Parking System Plus with 360 Degree Display - Front, Rear and Side Sensors, RS Audi Drive Select, Remote Park Assist Plus, Tyre Pressure Loss Indicator.