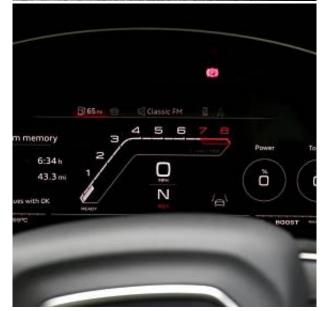

€ 170 500

Audi RSQ8 TFSI Launch Edition 4.0 23in Alloy Wheels - 6-Y-Twin-Spoke - Audi Sport - Matt Neodymium Gold, Anti-Theft Wheel Bolts and Wheel Loosening Warning, Black Styling Package Plus, Blue exterior colour, Door Mirrors - Electrically Adjustable - Heated - Folding - Automatically Dimming with Memory Function and Integrated LED Indicators with Kerb View Function for Passenger Side, Electric Windows - Front, Exterior Mirror Housings in Black, Performance SUV Tyres by Pirelli, Privacy Glass - Dark-Tinted Rear and Rear-Side Windows - From B-Pillar Backwards, RS Badges on the Front Wings, RS Manhattan Grey Front Spoiler Lip and Rear Diffuser Insert, RS Specific Bumpers in Full Body Colour, RS Specific Styling, RS Sport Exhaust System with Black Exhaust Tips, Tyre Repair Kit, Windshield with Heat Insulated Glass, 360 Degree Camera, Camera Based Traffic Sign Recognition, Head-Up Display, Lane Departure Warning, Natural Voice Recognition, Park Assist with Parking System Plus, Parking System Plus with 360 Degree Display - Front, Rear and Side Sensors, RS Audi Drive Select, Remote Park Assist Plus, Tyre Pressure Loss Indicator.