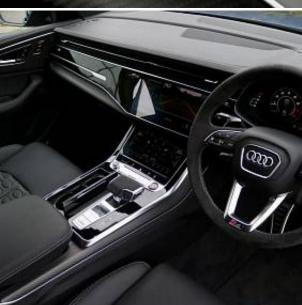

€ 170 500

Audi RSQ8 TFSI Launch Edition 4.0 23in Alloy Wheels - 6-Y-Twin-Spoke - Audi Sport - Matt Neodymium Gold, Anti-Theft Wheel Bolts and Wheel Loosening Warning, Black Styling Package Plus, Blue exterior colour, Door Mirrors - Electrically Adjustable - Heated - Folding - Automatically Dimming with Memory Function and Integrated LED Indicators with Kerb View Function for Passenger Side, Electric Windows - Front, Exterior Mirror Housings in Black, Performance SUV Tyres by Pirelli, Privacy Glass - Dark-Tinted Rear and Rear-Side Windows - From B-Pillar Backwards, RS Badges on the Front Wings, RS Manhattan Grey Front Spoiler Lip and Rear Diffuser Insert, RS Specific Bumpers in Full Body Colour, RS Specific Styling, RS Sport Exhaust System with Black Exhaust Tips, Tyre Repair Kit, Windshield with Heat Insulated Glass, 360 Degree Camera, Camera Based Traffic Sign Recognition, Head-Up Display, Lane Departure Warning, Natural Voice Recognition, Park Assist with Parking System Plus, Parking System Plus with 360 Degree Display - Front, Rear and Side Sensors, RS Audi Drive Select, Remote Park Assist Plus, Tyre Pressure Loss Indicator.