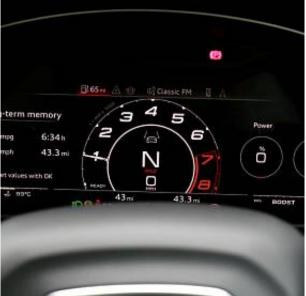

## Unit **№21183**

**Audi RSQ8** Automobile Выпуск October 2024 Miles 10 miles Exterior color Blue Fuel type **Petrol** Engine size 4000 I **BHP** SUV 592 ph Body type Transmission **Automatic** Interior color **Black** Количество дверей Количество мест 5 AWD Combined MPG 21.10 l/100km Drive type Price: