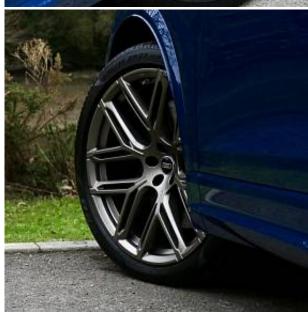

€ 170 500

Audi RSQ8 TFSI Launch Edition 4.0 23in Alloy Wheels - 6-Y-Twin-Spoke - Audi Sport - Matt Neodymium Gold, Anti-Theft Wheel Bolts and Wheel Loosening Warning, Black Styling Package Plus, Blue exterior colour, Door Mirrors - Electrically Adjustable - Heated - Folding - Automatically Dimming with Memory Function and Integrated LED Indicators with Kerb View Function for Passenger Side, Electric Windows - Front, Exterior Mirror Housings in Black, Performance SUV Tyres by Pirelli, Privacy Glass - Dark-Tinted Rear and Rear-Side Windows - From B-Pillar Backwards, RS Badges on the Front Wings, RS Manhattan Grey Front Spoiler Lip and Rear Diffuser Insert, RS Specific Bumpers in Full Body Colour, RS Specific Styling, RS Sport Exhaust System with Black Exhaust Tips, Tyre Repair Kit, Windshield with Heat Insulated Glass, 360 Degree Camera, Camera Based Traffic Sign Recognition, Head-Up Display, Lane Departure Warning, Natural Voice Recognition, Park Assist with Parking System Plus, Parking System Plus with 360 Degree Display - Front, Rear and Side Sensors, RS Audi Drive Select, Remote Park Assist Plus, Tyre Pressure Loss Indicator.