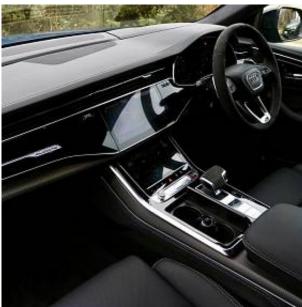

## Unit **№21183**

**Audi RSQ8** Automobile Выпуск October 2024 Miles 10 miles Exterior color Blue Fuel type **Petrol** Engine size 4000 I **BHP** SUV 592 ph Body type Transmission **Automatic** Interior color **Black** Количество дверей Количество мест 5 AWD Combined MPG 21.10 l/100km Drive type Price:

€ 170 500

Audi RSQ8 TFSI Launch Edition 4.0 23in Alloy Wheels - 6-Y-Twin-Spoke - Audi Sport - Matt Neodymium Gold, Anti-Theft Wheel Bolts and Wheel Loosening Warning, Black Styling Package Plus, Blue exterior colour, Door Mirrors - Electrically Adjustable - Heated - Folding - Automatically Dimming with Memory Function and Integrated LED Indicators with Kerb View Function for Passenger Side, Electric Windows - Front, Exterior Mirror Housings in Black, Performance SUV Tyres by Pirelli, Privacy Glass - Dark-Tinted Rear and Rear-Side Windows - From B-Pillar Backwards, RS Badges on the Front Wings, RS Manhattan Grey Front Spoiler Lip and Rear Diffuser Insert, RS Specific Bumpers in Full Body Colour, RS Specific Styling, RS Sport Exhaust System with Black Exhaust Tips, Tyre Repair Kit, Windshield with Heat Insulated Glass, 360 Degree Camera, Camera Based Traffic Sign Recognition, Head-Up Display, Lane Departure Warning, Natural Voice Recognition, Park Assist with Parking System Plus, Parking System Plus with 360 Degree Display - Front, Rear and Side Sensors, RS Audi Drive Select, Remote Park Assist Plus, Tyre Pressure Loss Indicator.