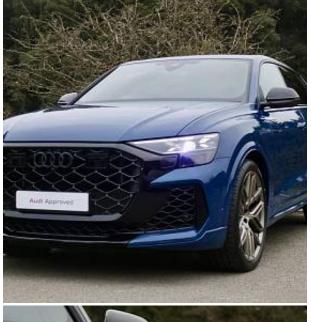

## Unit **№21183**

**Audi RSQ8** Automobile Выпуск October 2024 Miles 10 miles Exterior color Blue Fuel type **Petrol** Engine size 4000 I **BHP** SUV 592 ph Body type Transmission **Automatic** Interior color **Black** Количество дверей Количество мест 5 AWD Combined MPG 21.10 l/100km Drive type Price:

€ 170 500

Audi RSQ8 TFSI Launch Edition 4.0 23in Alloy Wheels - 6-Y-Twin-Spoke - Audi Sport - Matt Neodymium Gold, Anti-Theft Wheel Bolts and Wheel Loosening Warning, Black Styling Package Plus, Blue exterior colour, Door Mirrors - Electrically Adjustable - Heated - Folding - Automatically Dimming with Memory Function and Integrated LED Indicators with Kerb View Function for Passenger Side, Electric Windows - Front, Exterior Mirror Housings in Black, Performance SUV Tyres by Pirelli, Privacy Glass - Dark-Tinted Rear and Rear-Side Windows - From B-Pillar Backwards, RS Badges on the Front Wings, RS Manhattan Grey Front Spoiler Lip and Rear Diffuser Insert, RS Specific Bumpers in Full Body Colour, RS Specific Styling, RS Sport Exhaust System with Black Exhaust Tips, Tyre Repair Kit, Windshield with Heat Insulated Glass, 360 Degree Camera, Camera Based Traffic Sign Recognition, Head-Up Display, Lane Departure Warning, Natural Voice Recognition, Park Assist with Parking System Plus, Parking System Plus with 360 Degree Display - Front, Rear and Side Sensors, RS Audi Drive Select, Remote Park Assist Plus, Tyre Pressure Loss Indicator.