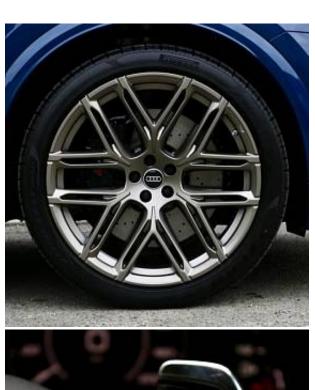

€ 170 500

Audi RSQ8 TFSI Launch Edition 4.0 23in Alloy Wheels - 6-Y-Twin-Spoke - Audi Sport - Matt Neodymium Gold, Anti-Theft Wheel Bolts and Wheel Loosening Warning, Black Styling Package Plus, Blue exterior colour, Door Mirrors - Electrically Adjustable - Heated - Folding - Automatically Dimming with Memory Function and Integrated LED Indicators with Kerb View Function for Passenger Side, Electric Windows - Front, Exterior Mirror Housings in Black, Performance SUV Tyres by Pirelli, Privacy Glass - Dark-Tinted Rear and Rear-Side Windows - From B-Pillar Backwards, RS Badges on the Front Wings, RS Manhattan Grey Front Spoiler Lip and Rear Diffuser Insert, RS Specific Bumpers in Full Body Colour, RS Specific Styling, RS Sport Exhaust System with Black Exhaust Tips, Tyre Repair Kit, Windshield with Heat Insulated Glass, 360 Degree Camera, Camera Based Traffic Sign Recognition, Head-Up Display, Lane Departure Warning, Natural Voice Recognition, Park Assist with Parking System Plus, Parking System Plus with 360 Degree Display - Front, Rear and Side Sensors, RS Audi Drive Select, Remote Park Assist Plus, Tyre Pressure Loss Indicator.