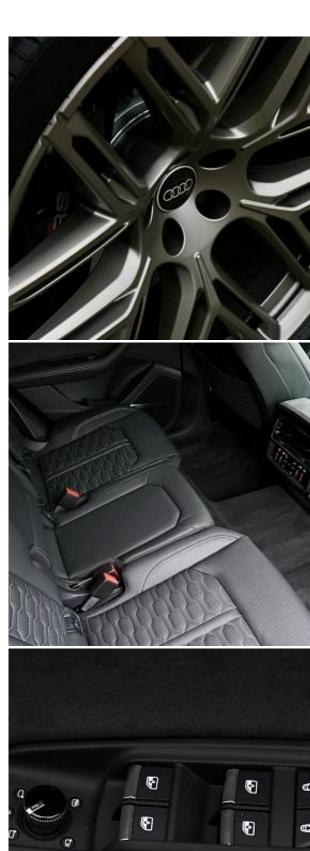

€ 170 500

Audi RSQ8 TFSI Launch Edition 4.0 23in Alloy Wheels - 6-Y-Twin-Spoke - Audi Sport - Matt Neodymium Gold, Anti-Theft Wheel Bolts and Wheel Loosening Warning, Black Styling Package Plus, Blue exterior colour, Door Mirrors - Electrically Adjustable - Heated - Folding - Automatically Dimming with Memory Function and Integrated LED Indicators with Kerb View Function for Passenger Side, Electric Windows - Front, Exterior Mirror Housings in Black, Performance SUV Tyres by Pirelli, Privacy Glass - Dark-Tinted Rear and Rear-Side Windows - From B-Pillar Backwards, RS Badges on the Front Wings, RS Manhattan Grey Front Spoiler Lip and Rear Diffuser Insert, RS Specific Bumpers in Full Body Colour, RS Specific Styling, RS Sport Exhaust System with Black Exhaust Tips, Tyre Repair Kit, Windshield with Heat Insulated Glass, 360 Degree Camera, Camera Based Traffic Sign Recognition, Head-Up Display, Lane Departure Warning, Natural Voice Recognition, Park Assist with Parking System Plus, Parking System Plus with 360 Degree Display - Front, Rear and Side Sensors, RS Audi Drive Select, Remote Park Assist Plus, Tyre Pressure Loss Indicator.