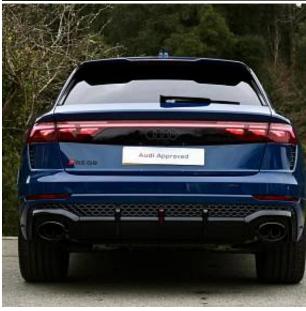

## Unit **№21183**

**Audi RSQ8** Automobile Выпуск October 2024 Miles 10 miles Exterior color Blue Fuel type **Petrol** Engine size 4000 I **BHP** SUV 592 ph Body type Transmission **Automatic** Interior color **Black** Количество дверей Количество мест 5 AWD Combined MPG 21.10 l/100km Drive type Price:

€ 170 500

Audi RSQ8 TFSI Launch Edition 4.0 23in Alloy Wheels - 6-Y-Twin-Spoke - Audi Sport - Matt Neodymium Gold, Anti-Theft Wheel Bolts and Wheel Loosening Warning, Black Styling Package Plus, Blue exterior colour, Door Mirrors - Electrically Adjustable - Heated - Folding - Automatically Dimming with Memory Function and Integrated LED Indicators with Kerb View Function for Passenger Side, Electric Windows - Front, Exterior Mirror Housings in Black, Performance SUV Tyres by Pirelli, Privacy Glass - Dark-Tinted Rear and Rear-Side Windows - From B-Pillar Backwards, RS Badges on the Front Wings, RS Manhattan Grey Front Spoiler Lip and Rear Diffuser Insert, RS Specific Bumpers in Full Body Colour, RS Specific Styling, RS Sport Exhaust System with Black Exhaust Tips, Tyre Repair Kit, Windshield with Heat Insulated Glass, 360 Degree Camera, Camera Based Traffic Sign Recognition, Head-Up Display, Lane Departure Warning, Natural Voice Recognition, Park Assist with Parking System Plus, Parking System Plus with 360 Degree Display - Front, Rear and Side Sensors, RS Audi Drive Select, Remote Park Assist Plus, Tyre Pressure Loss Indicator.