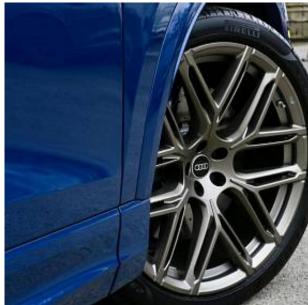

€ 170 500

Audi RSQ8 TFSI Launch Edition 4.0 23in Alloy Wheels - 6-Y-Twin-Spoke - Audi Sport - Matt Neodymium Gold, Anti-Theft Wheel Bolts and Wheel Loosening Warning, Black Styling Package Plus, Blue exterior colour, Door Mirrors - Electrically Adjustable - Heated - Folding - Automatically Dimming with Memory Function and Integrated LED Indicators with Kerb View Function for Passenger Side, Electric Windows - Front, Exterior Mirror Housings in Black, Performance SUV Tyres by Pirelli, Privacy Glass - Dark-Tinted Rear and Rear-Side Windows - From B-Pillar Backwards, RS Badges on the Front Wings, RS Manhattan Grey Front Spoiler Lip and Rear Diffuser Insert, RS Specific Bumpers in Full Body Colour, RS Specific Styling, RS Sport Exhaust System with Black Exhaust Tips, Tyre Repair Kit, Windshield with Heat Insulated Glass, 360 Degree Camera, Camera Based Traffic Sign Recognition, Head-Up Display, Lane Departure Warning, Natural Voice Recognition, Park Assist with Parking System Plus, Parking System Plus with 360 Degree Display - Front, Rear and Side Sensors, RS Audi Drive Select, Remote Park Assist Plus, Tyre Pressure Loss Indicator.