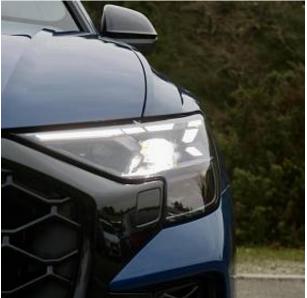

€ 170 500

Audi RSQ8 TFSI Launch Edition 4.0 23in Alloy Wheels - 6-Y-Twin-Spoke - Audi Sport - Matt Neodymium Gold, Anti-Theft Wheel Bolts and Wheel Loosening Warning, Black Styling Package Plus, Blue exterior colour, Door Mirrors - Electrically Adjustable - Heated - Folding - Automatically Dimming with Memory Function and Integrated LED Indicators with Kerb View Function for Passenger Side, Electric Windows - Front, Exterior Mirror Housings in Black, Performance SUV Tyres by Pirelli, Privacy Glass - Dark-Tinted Rear and Rear-Side Windows - From B-Pillar Backwards, RS Badges on the Front Wings, RS Manhattan Grey Front Spoiler Lip and Rear Diffuser Insert, RS Specific Bumpers in Full Body Colour, RS Specific Styling, RS Sport Exhaust System with Black Exhaust Tips, Tyre Repair Kit, Windshield with Heat Insulated Glass, 360 Degree Camera, Camera Based Traffic Sign Recognition, Head-Up Display, Lane Departure Warning, Natural Voice Recognition, Park Assist with Parking System Plus, Parking System Plus with 360 Degree Display - Front, Rear and Side Sensors, RS Audi Drive Select, Remote Park Assist Plus, Tyre Pressure Loss Indicator.