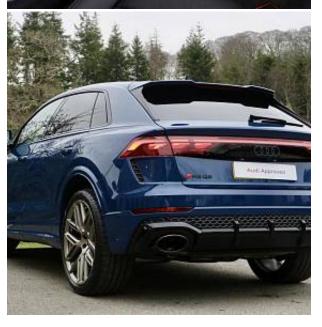

## Unit **№21183**

**Audi RSQ8** Automobile Выпуск October 2024 Miles 10 miles Exterior color Blue Fuel type **Petrol** Engine size 4000 I **BHP** SUV 592 ph Body type Transmission **Automatic** Interior color **Black** Количество дверей Количество мест 5 AWD Combined MPG 21.10 l/100km Drive type Price:

€ 170 500

Audi RSQ8 TFSI Launch Edition 4.0 23in Alloy Wheels - 6-Y-Twin-Spoke - Audi Sport - Matt Neodymium Gold, Anti-Theft Wheel Bolts and Wheel Loosening Warning, Black Styling Package Plus, Blue exterior colour, Door Mirrors - Electrically Adjustable - Heated - Folding - Automatically Dimming with Memory Function and Integrated LED Indicators with Kerb View Function for Passenger Side, Electric Windows - Front, Exterior Mirror Housings in Black, Performance SUV Tyres by Pirelli, Privacy Glass - Dark-Tinted Rear and Rear-Side Windows - From B-Pillar Backwards, RS Badges on the Front Wings, RS Manhattan Grey Front Spoiler Lip and Rear Diffuser Insert, RS Specific Bumpers in Full Body Colour, RS Specific Styling, RS Sport Exhaust System with Black Exhaust Tips, Tyre Repair Kit, Windshield with Heat Insulated Glass, 360 Degree Camera, Camera Based Traffic Sign Recognition, Head-Up Display, Lane Departure Warning, Natural Voice Recognition, Park Assist with Parking System Plus, Parking System Plus with 360 Degree Display - Front, Rear and Side Sensors, RS Audi Drive Select, Remote Park Assist Plus, Tyre Pressure Loss Indicator.