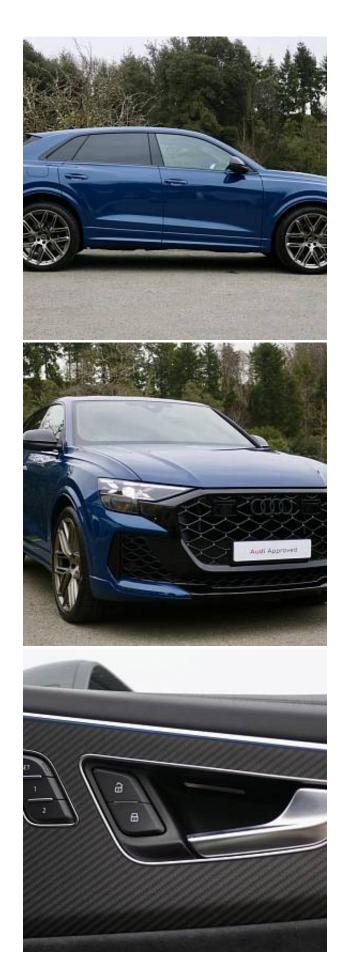

## Unit **№21183**

**Audi RSQ8** Automobile Выпуск October 2024 Miles 10 miles Exterior color Blue Fuel type **Petrol** Engine size 4000 I **BHP** SUV 592 ph Body type Transmission **Automatic** Interior color **Black** Количество дверей Количество мест 5 AWD Combined MPG 21.10 l/100km Drive type Price:

€ 170 500

Audi RSQ8 TFSI Launch Edition 4.0 23in Alloy Wheels - 6-Y-Twin-Spoke - Audi Sport - Matt Neodymium Gold, Anti-Theft Wheel Bolts and Wheel Loosening Warning, Black Styling Package Plus, Blue exterior colour, Door Mirrors - Electrically Adjustable - Heated - Folding - Automatically Dimming with Memory Function and Integrated LED Indicators with Kerb View Function for Passenger Side, Electric Windows - Front, Exterior Mirror Housings in Black, Performance SUV Tyres by Pirelli, Privacy Glass - Dark-Tinted Rear and Rear-Side Windows - From B-Pillar Backwards, RS Badges on the Front Wings, RS Manhattan Grey Front Spoiler Lip and Rear Diffuser Insert, RS Specific Bumpers in Full Body Colour, RS Specific Styling, RS Sport Exhaust System with Black Exhaust Tips, Tyre Repair Kit, Windshield with Heat Insulated Glass, 360 Degree Camera, Camera Based Traffic Sign Recognition, Head-Up Display, Lane Departure Warning, Natural Voice Recognition, Park Assist with Parking System Plus, Parking System Plus with 360 Degree Display - Front, Rear and Side Sensors, RS Audi Drive Select, Remote Park Assist Plus, Tyre Pressure Loss Indicator.