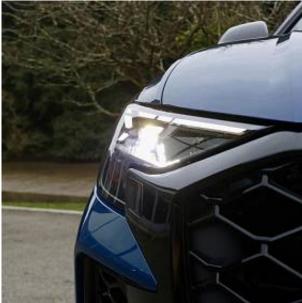

€ 170 500

Audi RSQ8 TFSI Launch Edition 4.0 23in Alloy Wheels - 6-Y-Twin-Spoke - Audi Sport - Matt Neodymium Gold, Anti-Theft Wheel Bolts and Wheel Loosening Warning, Black Styling Package Plus, Blue exterior colour, Door Mirrors - Electrically Adjustable - Heated - Folding - Automatically Dimming with Memory Function and Integrated LED Indicators with Kerb View Function for Passenger Side, Electric Windows - Front, Exterior Mirror Housings in Black, Performance SUV Tyres by Pirelli, Privacy Glass - Dark-Tinted Rear and Rear-Side Windows - From B-Pillar Backwards, RS Badges on the Front Wings, RS Manhattan Grey Front Spoiler Lip and Rear Diffuser Insert, RS Specific Bumpers in Full Body Colour, RS Specific Styling, RS Sport Exhaust System with Black Exhaust Tips, Tyre Repair Kit, Windshield with Heat Insulated Glass, 360 Degree Camera, Camera Based Traffic Sign Recognition, Head-Up Display, Lane Departure Warning, Natural Voice Recognition, Park Assist with Parking System Plus, Parking System Plus with 360 Degree Display - Front, Rear and Side Sensors, RS Audi Drive Select, Remote Park Assist Plus, Tyre Pressure Loss Indicator.