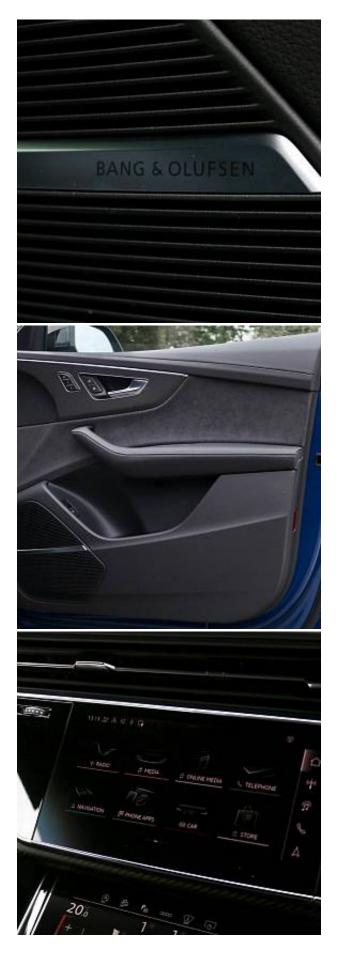

€ 170 500

Audi RSQ8 TFSI Launch Edition 4.0 23in Alloy Wheels - 6-Y-Twin-Spoke - Audi Sport - Matt Neodymium Gold, Anti-Theft Wheel Bolts and Wheel Loosening Warning, Black Styling Package Plus, Blue exterior colour, Door Mirrors - Electrically Adjustable - Heated - Folding - Automatically Dimming with Memory Function and Integrated LED Indicators with Kerb View Function for Passenger Side, Electric Windows - Front, Exterior Mirror Housings in Black, Performance SUV Tyres by Pirelli, Privacy Glass - Dark-Tinted Rear and Rear-Side Windows - From B-Pillar Backwards, RS Badges on the Front Wings, RS Manhattan Grey Front Spoiler Lip and Rear Diffuser Insert, RS Specific Bumpers in Full Body Colour, RS Specific Styling, RS Sport Exhaust System with Black Exhaust Tips, Tyre Repair Kit, Windshield with Heat Insulated Glass, 360 Degree Camera, Camera Based Traffic Sign Recognition, Head-Up Display, Lane Departure Warning, Natural Voice Recognition, Park Assist with Parking System Plus, Parking System Plus with 360 Degree Display - Front, Rear and Side Sensors, RS Audi Drive Select, Remote Park Assist Plus, Tyre Pressure Loss Indicator.