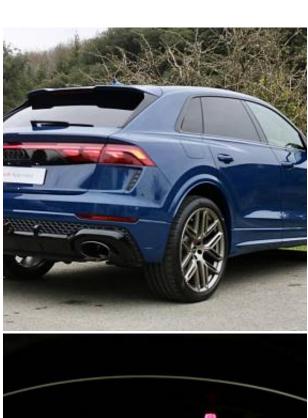

## Unit **№21183**

**Audi RSQ8** Automobile Выпуск October 2024 Miles 10 miles Exterior color Blue Fuel type **Petrol** Engine size 4000 I **BHP** SUV 592 ph Body type Transmission **Automatic** Interior color **Black** Количество дверей Количество мест 5 AWD Combined MPG 21.10 l/100km Drive type Price:

€ 170 500

Audi RSQ8 TFSI Launch Edition 4.0 23in Alloy Wheels - 6-Y-Twin-Spoke - Audi Sport - Matt Neodymium Gold, Anti-Theft Wheel Bolts and Wheel Loosening Warning, Black Styling Package Plus, Blue exterior colour, Door Mirrors - Electrically Adjustable - Heated - Folding - Automatically Dimming with Memory Function and Integrated LED Indicators with Kerb View Function for Passenger Side, Electric Windows - Front, Exterior Mirror Housings in Black, Performance SUV Tyres by Pirelli, Privacy Glass - Dark-Tinted Rear and Rear-Side Windows - From B-Pillar Backwards, RS Badges on the Front Wings, RS Manhattan Grey Front Spoiler Lip and Rear Diffuser Insert, RS Specific Bumpers in Full Body Colour, RS Specific Styling, RS Sport Exhaust System with Black Exhaust Tips, Tyre Repair Kit, Windshield with Heat Insulated Glass, 360 Degree Camera, Camera Based Traffic Sign Recognition, Head-Up Display, Lane Departure Warning, Natural Voice Recognition, Park Assist with Parking System Plus, Parking System Plus with 360 Degree Display - Front, Rear and Side Sensors, RS Audi Drive Select, Remote Park Assist Plus, Tyre Pressure Loss Indicator.