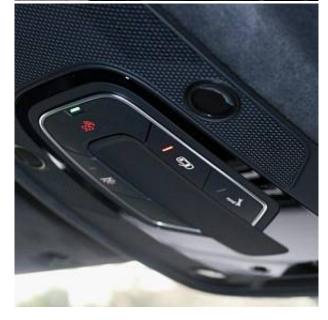

€ 170 500

Audi RSQ8 TFSI Launch Edition 4.0 23in Alloy Wheels - 6-Y-Twin-Spoke - Audi Sport - Matt Neodymium Gold, Anti-Theft Wheel Bolts and Wheel Loosening Warning, Black Styling Package Plus, Blue exterior colour, Door Mirrors - Electrically Adjustable - Heated - Folding - Automatically Dimming with Memory Function and Integrated LED Indicators with Kerb View Function for Passenger Side, Electric Windows - Front, Exterior Mirror Housings in Black, Performance SUV Tyres by Pirelli, Privacy Glass - Dark-Tinted Rear and Rear-Side Windows - From B-Pillar Backwards, RS Badges on the Front Wings, RS Manhattan Grey Front Spoiler Lip and Rear Diffuser Insert, RS Specific Bumpers in Full Body Colour, RS Specific Styling, RS Sport Exhaust System with Black Exhaust Tips, Tyre Repair Kit, Windshield with Heat Insulated Glass, 360 Degree Camera, Camera Based Traffic Sign Recognition, Head-Up Display, Lane Departure Warning, Natural Voice Recognition, Park Assist with Parking System Plus, Parking System Plus with 360 Degree Display - Front, Rear and Side Sensors, RS Audi Drive Select, Remote Park Assist Plus, Tyre Pressure Loss Indicator.