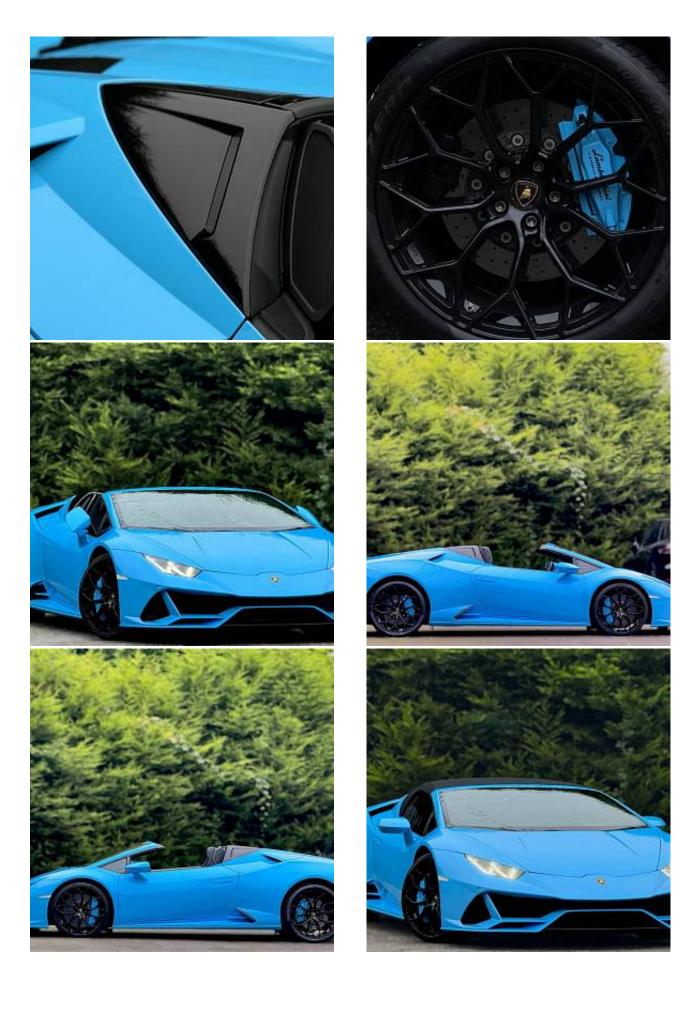

## Unit №21160

| Automobile        | Lamborghini Huracan V10 LP<br>640-4 EVO Spyder LDF | Выпуск          | September 2020 |
|-------------------|----------------------------------------------------|-----------------|----------------|
| Miles             | 15000 miles                                        | Exterior color  | Blue Cepheus   |
| Fuel type         | Petrol                                             | Engine size     | 5200 I         |
| BHP               | 631 ph                                             | Body type       | SUV            |
| Transmission      | Automatic                                          | Interior color  | Black          |
| Количество дверей | 2                                                  | Количество мест | 2              |
| Combined MPG      | 19.89 l/100km                                      | Drive type      | AWD            |

€ 308 000

Lamborghini Huracan LP 640-4 EVO Spyder V10 5.2 20in Alloy Wheels - Rims Narvi Forged Shiny Black, Added extra, Ad Personam - CCMR - Blue Painted Brake Calipers, Added extra, Blue exterior colour, Brake Calipers - Silver Painted, Electro-Chromatic Exterior Mirrors, Added extra, Embroidered Branding Package, Added extra, Embroidered Lamborghini Shield on Headrest in Different Colour, Added extra, Rear Bumper Black Matt - Rear Diffuser Matt Black, Added extra, Soft Top in Black Fabric, Style Package - Body Colour, Added extra, Windows - Electric Front, Ambient Light Package, Added extra, Big Forged Composites Package, Added extra, Kickplate in Forged Composites, Added extra, Carbon Skin Package, Added extra, Electric and Heated Seats, Added extra, Roof Lining and A-Pillars in Q-Cintra Leather, Added extra, Branding Package, Multifunction Steering Wheel in Smooth Leather, Roof Lining and A-Pillars in Alcantara.