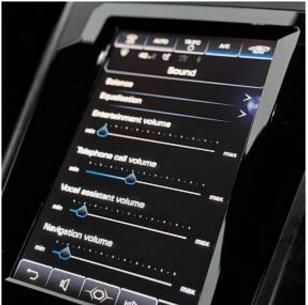

€ 308 000

Lamborghini Huracan LP 640-4 EVO Spyder V10 5.2 20in Alloy Wheels - Rims Narvi Forged Shiny Black, Added extra, Ad Personam - CCMR - Blue Painted Brake Calipers, Added extra, Blue exterior colour, Brake Calipers - Silver Painted, Electro-Chromatic Exterior Mirrors, Added extra, Embroidered Branding Package, Added extra, Embroidered Lamborghini Shield on Headrest in Different Colour, Added extra, Rear Bumper Black Matt - Rear Diffuser Matt Black, Added extra, Soft Top in Black Fabric, Style Package - Body Colour, Added extra, Windows - Electric Front, Ambient Light Package, Added extra, Big Forged Composites Package, Added extra, Kickplate in Forged Composites, Added extra, Carbon Skin Package, Added extra, Electric and Heated Seats, Added extra, Roof Lining and A-Pillars in Q-Cintra Leather, Added extra, Branding Package, Multifunction Steering Wheel in Smooth Leather, Roof Lining and A-Pillars in Alcantara.