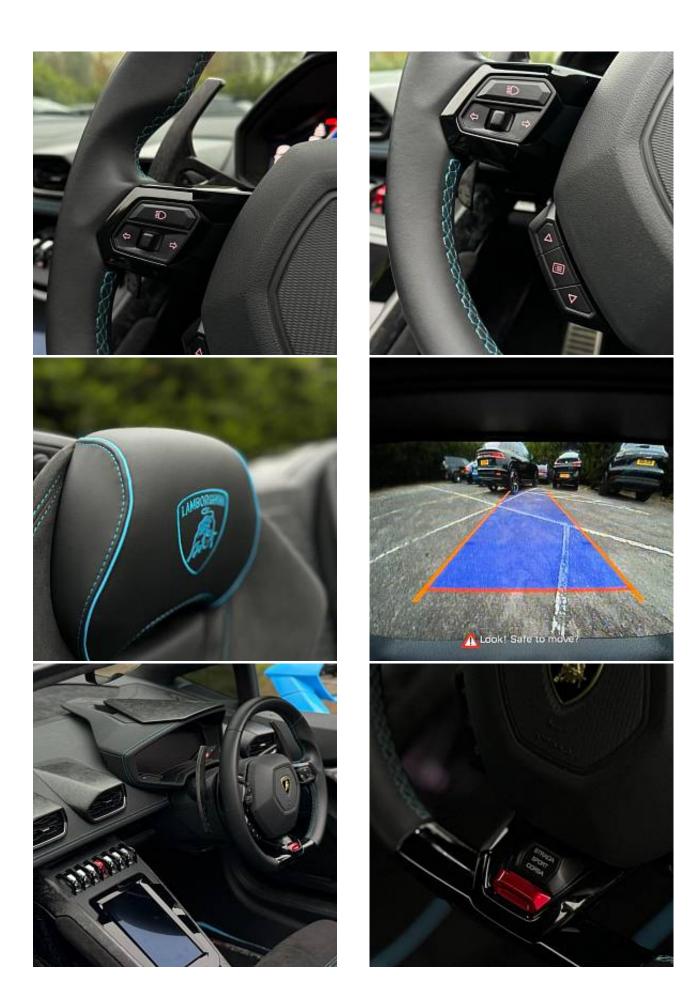

€ 308 000

Lamborghini Huracan LP 640-4 EVO Spyder V10 5.2 20in Alloy Wheels - Rims Narvi Forged Shiny Black, Added extra, Ad Personam - CCMR - Blue Painted Brake Calipers, Added extra, Blue exterior colour, Brake Calipers - Silver Painted, Electro-Chromatic Exterior Mirrors, Added extra, Embroidered Branding Package, Added extra, Embroidered Lamborghini Shield on Headrest in Different Colour, Added extra, Rear Bumper Black Matt - Rear Diffuser Matt Black, Added extra, Soft Top in Black Fabric, Style Package - Body Colour, Added extra, Windows - Electric Front, Ambient Light Package, Added extra, Big Forged Composites Package, Added extra, Kickplate in Forged Composites, Added extra, Carbon Skin Package, Added extra, Electric and Heated Seats, Added extra, Roof Lining and A-Pillars in Q-Cintra Leather, Added extra, Branding Package, Multifunction Steering Wheel in Smooth Leather, Roof Lining and A-Pillars in Alcantara.