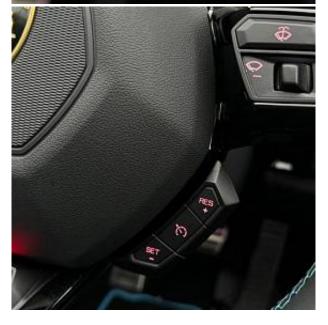

€ 308 000

Lamborghini Huracan LP 640-4 EVO Spyder V10 5.2 20in Alloy Wheels - Rims Narvi Forged Shiny Black, Added extra, Ad Personam - CCMR - Blue Painted Brake Calipers, Added extra, Blue exterior colour, Brake Calipers - Silver Painted, Electro-Chromatic Exterior Mirrors, Added extra, Embroidered Branding Package, Added extra, Embroidered Lamborghini Shield on Headrest in Different Colour, Added extra, Rear Bumper Black Matt - Rear Diffuser Matt Black, Added extra, Soft Top in Black Fabric, Style Package - Body Colour, Added extra, Windows - Electric Front, Ambient Light Package, Added extra, Big Forged Composites Package, Added extra, Kickplate in Forged Composites, Added extra, Carbon Skin Package, Added extra, Electric and Heated Seats, Added extra, Roof Lining and A-Pillars in Q-Cintra Leather, Added extra, Branding Package, Multifunction Steering Wheel in Smooth Leather, Roof Lining and A-Pillars in Alcantara.