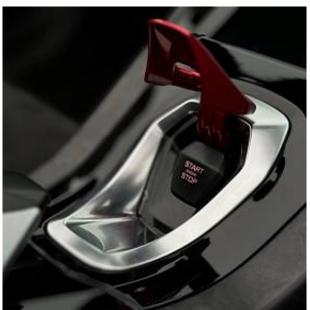

€ 308 000

Lamborghini Huracan LP 640-4 EVO Spyder V10 5.2 20in Alloy Wheels - Rims Narvi Forged Shiny Black, Added extra, Ad Personam - CCMR - Blue Painted Brake Calipers, Added extra, Blue exterior colour, Brake Calipers - Silver Painted, Electro-Chromatic Exterior Mirrors, Added extra, Embroidered Branding Package, Added extra, Embroidered Lamborghini Shield on Headrest in Different Colour, Added extra, Rear Bumper Black Matt - Rear Diffuser Matt Black, Added extra, Soft Top in Black Fabric, Style Package - Body Colour, Added extra, Windows - Electric Front, Ambient Light Package, Added extra, Big Forged Composites Package, Added extra, Kickplate in Forged Composites, Added extra, Carbon Skin Package, Added extra, Electric and Heated Seats, Added extra, Roof Lining and A-Pillars in Q-Cintra Leather, Added extra, Branding Package, Multifunction Steering Wheel in Smooth Leather, Roof Lining and A-Pillars in Alcantara.