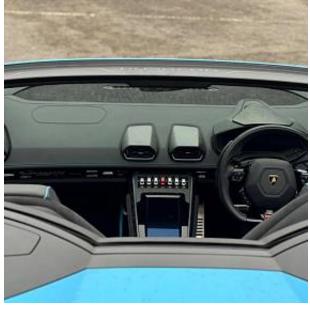

## Unit №21160

| Automobile        | Lamborghini Huracan V10 LP<br>640-4 EVO Spyder LDF | Выпуск          | September 2020 |
|-------------------|----------------------------------------------------|-----------------|----------------|
| Miles             | 15000 miles                                        | Exterior color  | Blue Cepheus   |
| Fuel type         | Petrol                                             | Engine size     | 5200 I         |
| BHP               | 631 ph                                             | Body type       | SUV            |
| Transmission      | Automatic                                          | Interior color  | Black          |
| Количество дверей | 2                                                  | Количество мест | 2              |
| Combined MPG      | 19.89 l/100km                                      | Drive type      | AWD            |