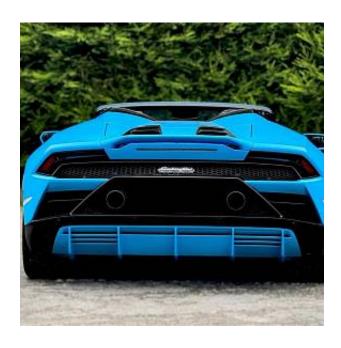

## Unit №21160

| Automobile        | Lamborghini Huracan V10 LP<br>640-4 EVO Spyder LDF | Выпуск          | September 2020 |
|-------------------|----------------------------------------------------|-----------------|----------------|
| Miles             | 15000 miles                                        | Exterior color  | Blue Cepheus   |
| Fuel type         | Petrol                                             | Engine size     | 5200 I         |
| BHP               | 631 ph                                             | Body type       | SUV            |
| Transmission      | Automatic                                          | Interior color  | Black          |
| Количество дверей | 2                                                  | Количество мест | 2              |
| Combined MPG      | 19.89 l/100km                                      | Drive type      | AWD            |

€ 308 000

Lamborghini Huracan LP 640-4 EVO Spyder V10 5.2 20in Alloy Wheels - Rims Narvi Forged Shiny Black, Added extra, Ad Personam - CCMR - Blue Painted Brake Calipers, Added extra, Blue exterior colour, Brake Calipers - Silver Painted, Electro-Chromatic Exterior Mirrors, Added extra, Embroidered Branding Package, Added extra, Embroidered Lamborghini Shield on Headrest in Different Colour, Added extra, Rear Bumper Black Matt - Rear Diffuser Matt Black, Added extra, Soft Top in Black Fabric, Style Package - Body Colour, Added extra, Windows - Electric Front, Ambient Light Package, Added extra, Big Forged Composites Package, Added extra, Kickplate in Forged Composites, Added extra, Carbon Skin Package, Added extra, Electric and Heated Seats, Added extra, Roof Lining and A-Pillars in Q-Cintra Leather, Added extra, Branding Package, Multifunction Steering Wheel in Smooth Leather, Roof Lining and A-Pillars in Alcantara.