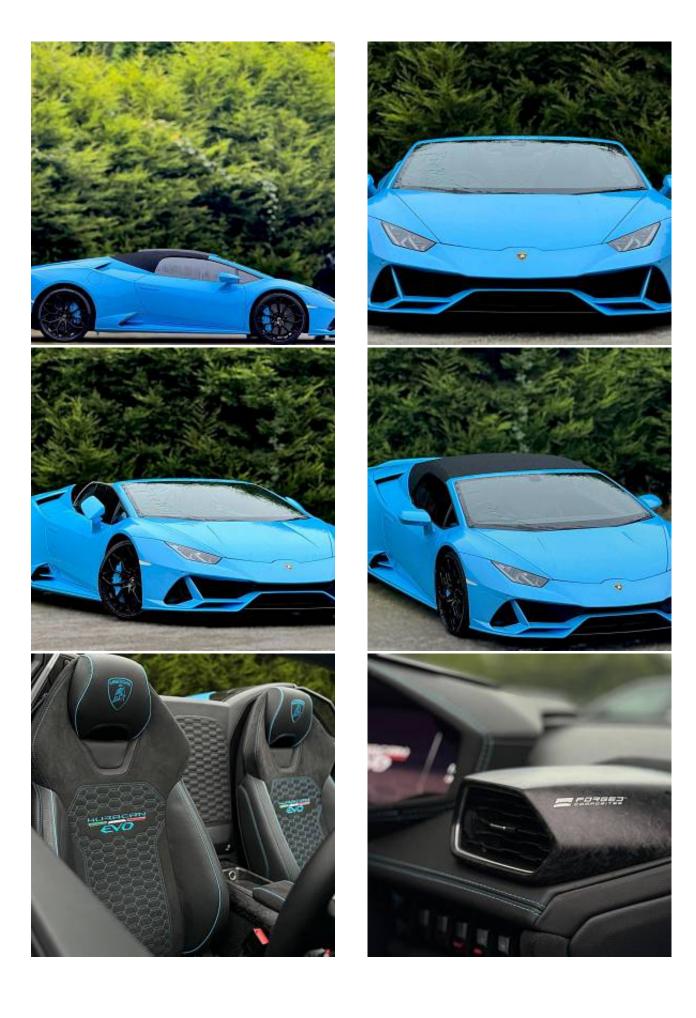

## Unit №21160

| Automobile        | Lamborghini Huracan V10 LP<br>640-4 EVO Spyder LDF | Выпуск          | September 2020 |
|-------------------|----------------------------------------------------|-----------------|----------------|
| Miles             | 15000 miles                                        | Exterior color  | Blue Cepheus   |
| Fuel type         | Petrol                                             | Engine size     | 5200 I         |
| BHP               | 631 ph                                             | Body type       | SUV            |
| Transmission      | Automatic                                          | Interior color  | Black          |
| Количество дверей | 2                                                  | Количество мест | 2              |
| Combined MPG      | 19.89 l/100km                                      | Drive type      | AWD            |

€ 308 000

Lamborghini Huracan LP 640-4 EVO Spyder V10 5.2 20in Alloy Wheels - Rims Narvi Forged Shiny Black, Added extra, Ad Personam - CCMR - Blue Painted Brake Calipers, Added extra, Blue exterior colour, Brake Calipers - Silver Painted, Electro-Chromatic Exterior Mirrors, Added extra, Embroidered Branding Package, Added extra, Embroidered Lamborghini Shield on Headrest in Different Colour, Added extra, Rear Bumper Black Matt - Rear Diffuser Matt Black, Added extra, Soft Top in Black Fabric, Style Package - Body Colour, Added extra, Windows - Electric Front, Ambient Light Package, Added extra, Big Forged Composites Package, Added extra, Kickplate in Forged Composites, Added extra, Carbon Skin Package, Added extra, Electric and Heated Seats, Added extra, Roof Lining and A-Pillars in Q-Cintra Leather, Added extra, Branding Package, Multifunction Steering Wheel in Smooth Leather, Roof Lining and A-Pillars in Alcantara.