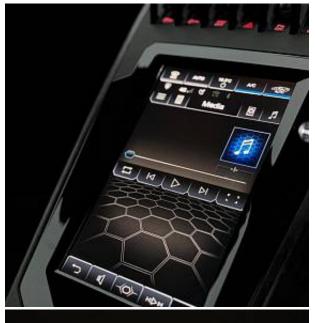

€ 308 000

Lamborghini Huracan LP 640-4 EVO Spyder V10 5.2 20in Alloy Wheels - Rims Narvi Forged Shiny Black, Added extra, Ad Personam - CCMR - Blue Painted Brake Calipers, Added extra, Blue exterior colour, Brake Calipers - Silver Painted, Electro-Chromatic Exterior Mirrors, Added extra, Embroidered Branding Package, Added extra, Embroidered Lamborghini Shield on Headrest in Different Colour, Added extra, Rear Bumper Black Matt - Rear Diffuser Matt Black, Added extra, Soft Top in Black Fabric, Style Package - Body Colour, Added extra, Windows - Electric Front, Ambient Light Package, Added extra, Big Forged Composites Package, Added extra, Kickplate in Forged Composites, Added extra, Carbon Skin Package, Added extra, Electric and Heated Seats, Added extra, Roof Lining and A-Pillars in Q-Cintra Leather, Added extra, Branding Package, Multifunction Steering Wheel in Smooth Leather, Roof Lining and A-Pillars in Alcantara.