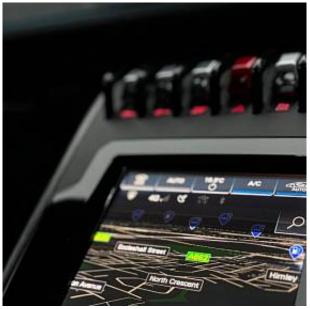

€ 308 000

Lamborghini Huracan LP 640-4 EVO Spyder V10 5.2 20in Alloy Wheels - Rims Narvi Forged Shiny Black, Added extra, Ad Personam - CCMR - Blue Painted Brake Calipers, Added extra, Blue exterior colour, Brake Calipers - Silver Painted, Electro-Chromatic Exterior Mirrors, Added extra, Embroidered Branding Package, Added extra, Embroidered Lamborghini Shield on Headrest in Different Colour, Added extra, Rear Bumper Black Matt - Rear Diffuser Matt Black, Added extra, Soft Top in Black Fabric, Style Package - Body Colour, Added extra, Windows - Electric Front, Ambient Light Package, Added extra, Big Forged Composites Package, Added extra, Kickplate in Forged Composites, Added extra, Carbon Skin Package, Added extra, Electric and Heated Seats, Added extra, Roof Lining and A-Pillars in Q-Cintra Leather, Added extra, Branding Package, Multifunction Steering Wheel in Smooth Leather, Roof Lining and A-Pillars in Alcantara.