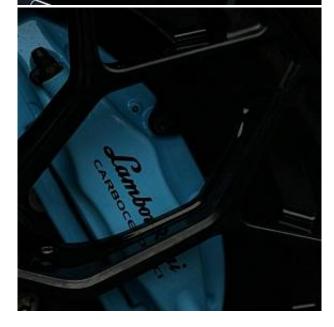

€ 308 000

Lamborghini Huracan LP 640-4 EVO Spyder V10 5.2 20in Alloy Wheels - Rims Narvi Forged Shiny Black, Added extra, Ad Personam - CCMR - Blue Painted Brake Calipers, Added extra, Blue exterior colour, Brake Calipers - Silver Painted, Electro-Chromatic Exterior Mirrors, Added extra, Embroidered Branding Package, Added extra, Embroidered Lamborghini Shield on Headrest in Different Colour, Added extra, Rear Bumper Black Matt - Rear Diffuser Matt Black, Added extra, Soft Top in Black Fabric, Style Package - Body Colour, Added extra, Windows - Electric Front, Ambient Light Package, Added extra, Big Forged Composites Package, Added extra, Kickplate in Forged Composites, Added extra, Carbon Skin Package, Added extra, Electric and Heated Seats, Added extra, Roof Lining and A-Pillars in Q-Cintra Leather, Added extra, Branding Package, Multifunction Steering Wheel in Smooth Leather, Roof Lining and A-Pillars in Alcantara.