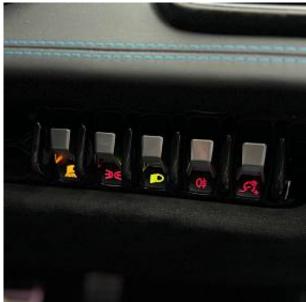

€ 308 000

Lamborghini Huracan LP 640-4 EVO Spyder V10 5.2 20in Alloy Wheels - Rims Narvi Forged Shiny Black, Added extra, Ad Personam - CCMR - Blue Painted Brake Calipers, Added extra, Blue exterior colour, Brake Calipers - Silver Painted, Electro-Chromatic Exterior Mirrors, Added extra, Embroidered Branding Package, Added extra, Embroidered Lamborghini Shield on Headrest in Different Colour, Added extra, Rear Bumper Black Matt - Rear Diffuser Matt Black, Added extra, Soft Top in Black Fabric, Style Package - Body Colour, Added extra, Windows - Electric Front, Ambient Light Package, Added extra, Big Forged Composites Package, Added extra, Kickplate in Forged Composites, Added extra, Carbon Skin Package, Added extra, Electric and Heated Seats, Added extra, Roof Lining and A-Pillars in Q-Cintra Leather, Added extra, Branding Package, Multifunction Steering Wheel in Smooth Leather, Roof Lining and A-Pillars in Alcantara.