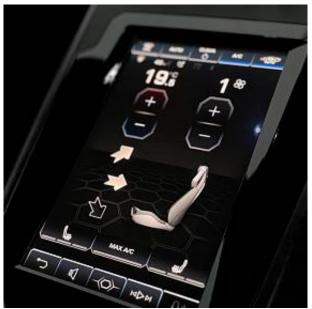

€ 308 000

Lamborghini Huracan LP 640-4 EVO Spyder V10 5.2 20in Alloy Wheels - Rims Narvi Forged Shiny Black, Added extra, Ad Personam - CCMR - Blue Painted Brake Calipers, Added extra, Blue exterior colour, Brake Calipers - Silver Painted, Electro-Chromatic Exterior Mirrors, Added extra, Embroidered Branding Package, Added extra, Embroidered Lamborghini Shield on Headrest in Different Colour, Added extra, Rear Bumper Black Matt - Rear Diffuser Matt Black, Added extra, Soft Top in Black Fabric, Style Package - Body Colour, Added extra, Windows - Electric Front, Ambient Light Package, Added extra, Big Forged Composites Package, Added extra, Kickplate in Forged Composites, Added extra, Carbon Skin Package, Added extra, Electric and Heated Seats, Added extra, Roof Lining and A-Pillars in Q-Cintra Leather, Added extra, Branding Package, Multifunction Steering Wheel in Smooth Leather, Roof Lining and A-Pillars in Alcantara.