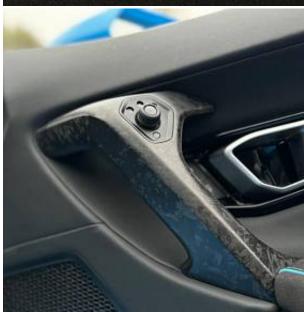

€ 308 000

Lamborghini Huracan LP 640-4 EVO Spyder V10 5.2 20in Alloy Wheels - Rims Narvi Forged Shiny Black, Added extra, Ad Personam - CCMR - Blue Painted Brake Calipers, Added extra, Blue exterior colour, Brake Calipers - Silver Painted, Electro-Chromatic Exterior Mirrors, Added extra, Embroidered Branding Package, Added extra, Embroidered Lamborghini Shield on Headrest in Different Colour, Added extra, Rear Bumper Black Matt - Rear Diffuser Matt Black, Added extra, Soft Top in Black Fabric, Style Package - Body Colour, Added extra, Windows - Electric Front, Ambient Light Package, Added extra, Big Forged Composites Package, Added extra, Kickplate in Forged Composites, Added extra, Carbon Skin Package, Added extra, Electric and Heated Seats, Added extra, Roof Lining and A-Pillars in Q-Cintra Leather, Added extra, Branding Package, Multifunction Steering Wheel in Smooth Leather, Roof Lining and A-Pillars in Alcantara.