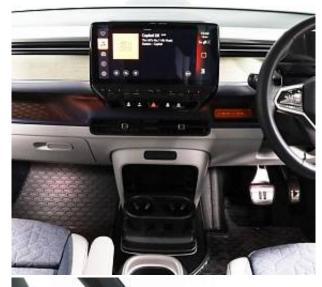

Volkswagen ID. Buzz Pro 77kWh 1ST Edition 21-inch alloy wheels - Bromberg - black diamond turned, body coloured bumpers, electric windows - front, electrically heated - adjustable and foldable door mirrors, gloss black door mirrors, heated front windscreen with heat reflecting glass, heated rear window with wiper and washer system, heated windscreen, illuminated door handles, privacy glass, tailgate with window and power latching, white exterior colour, 12V socket in luggage compartment, 3x USB-C ports in the front, 4x USB-C ports in the passenger compartment, DAB digital radio receiver, emergency call service - eCall, infotainment package plus, mobile phone interface with wireless charging, Ready 2 Discover Max infotainment system including streaming and internet with 12-inch touch-screen and eight loudspeakers.