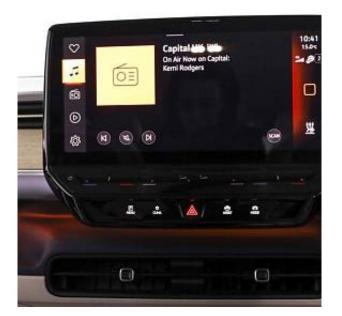

Volkswagen ID. Buzz Pro 77kWh 1ST Edition 21-inch alloy wheels - Bromberg - black diamond turned, body coloured bumpers, electric windows - front, electrically heated - adjustable and foldable door mirrors, gloss black door mirrors, heated front windscreen with heat reflecting glass, heated rear window with wiper and washer system, heated windscreen, illuminated door handles, privacy glass, tailgate with window and power latching, white exterior colour, 12V socket in luggage compartment, 3x USB-C ports in the front, 4x USB-C ports in the passenger compartment, DAB digital radio receiver, emergency call service - eCall, infotainment package plus, mobile phone interface with wireless charging, Ready 2 Discover Max infotainment system including streaming and internet with 12-inch touch-screen and eight loudspeakers.