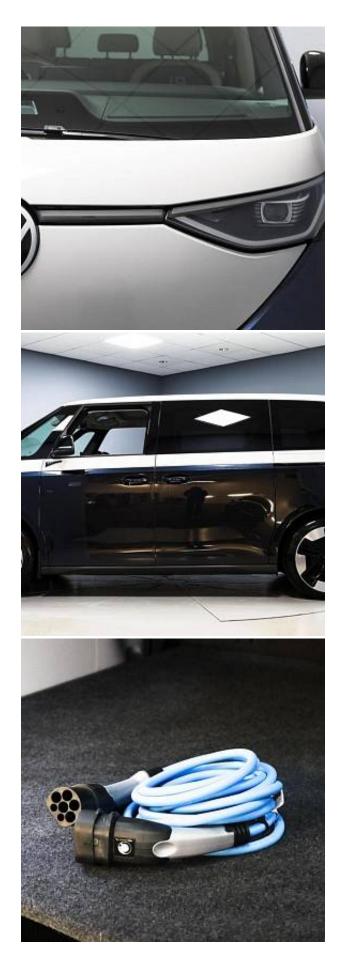

Volkswagen ID. Buzz Pro 77kWh 1ST Edition 21-inch alloy wheels - Bromberg - black diamond turned, body coloured bumpers, electric windows - front, electrically heated - adjustable and foldable door mirrors, gloss black door mirrors, heated front windscreen with heat reflecting glass, heated rear window with wiper and washer system, heated windscreen, illuminated door handles, privacy glass, tailgate with window and power latching, white exterior colour, 12V socket in luggage compartment, 3x USB-C ports in the front, 4x USB-C ports in the passenger compartment, DAB digital radio receiver, emergency call service - eCall, infotainment package plus, mobile phone interface with wireless charging, Ready 2 Discover Max infotainment system including streaming and internet with 12-inch touch-screen and eight loudspeakers.