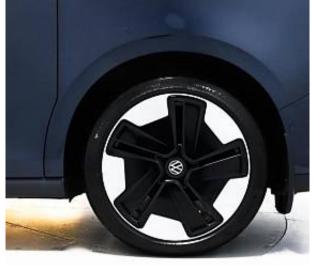

Volkswagen ID. Buzz Pro 77kWh 1ST Edition 21-inch alloy wheels - Bromberg - black diamond turned, body coloured bumpers, electric windows - front, electrically heated - adjustable and foldable door mirrors, gloss black door mirrors, heated front windscreen with heat reflecting glass, heated rear window with wiper and washer system, heated windscreen, illuminated door handles, privacy glass, tailgate with window and power latching, white exterior colour, 12V socket in luggage compartment, 3x USB-C ports in the front, 4x USB-C ports in the passenger compartment, DAB digital radio receiver, emergency call service - eCall, infotainment package plus, mobile phone interface with wireless charging, Ready 2 Discover Max infotainment system including streaming and internet with 12-inch touch-screen and eight loudspeakers.