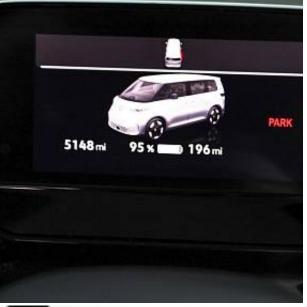

## Unit **№21131**

| Automobile        | Volkswagen ID Buzz 1St<br>Edition Pro | Выпуск          | March 2023 |
|-------------------|---------------------------------------|-----------------|------------|
| Miles             | 5147 miles                            | Exterior color  | White      |
| Fuel type         | Electric                              | Engine size     | 01         |
| BHP               | 201 ph                                | Body type       | MPV        |
| Transmission      | Automatic                             | Interior color  | Two colors |
| Количество дверей | 5                                     | Количество мест | 5          |
| Combined MPG      | 0 l/100km                             | Drive type      | AWD        |
| Price:            | € 70 000                              |                 |            |