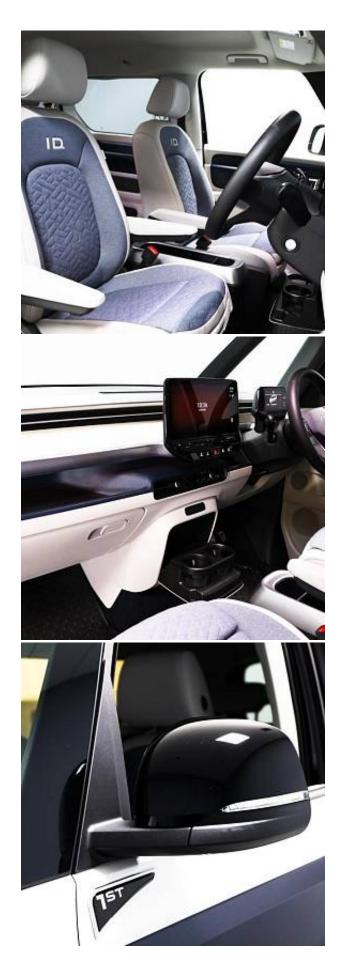

Volkswagen ID. Buzz Pro 77kWh 1ST Edition 21-inch alloy wheels - Bromberg - black diamond turned, body coloured bumpers, electric windows - front, electrically heated - adjustable and foldable door mirrors, gloss black door mirrors, heated front windscreen with heat reflecting glass, heated rear window with wiper and washer system, heated windscreen, illuminated door handles, privacy glass, tailgate with window and power latching, white exterior colour, 12V socket in luggage compartment, 3x USB-C ports in the front, 4x USB-C ports in the passenger compartment, DAB digital radio receiver, emergency call service - eCall, infotainment package plus, mobile phone interface with wireless charging, Ready 2 Discover Max infotainment system including streaming and internet with 12-inch touch-screen and eight loudspeakers.