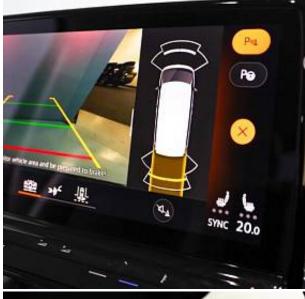

Volkswagen ID. Buzz Pro 77kWh 1ST Edition 21-inch alloy wheels - Bromberg - black diamond turned, body coloured bumpers, electric windows - front, electrically heated - adjustable and foldable door mirrors, gloss black door mirrors, heated front windscreen with heat reflecting glass, heated rear window with wiper and washer system, heated windscreen, illuminated door handles, privacy glass, tailgate with window and power latching, white exterior colour, 12V socket in luggage compartment, 3x USB-C ports in the front, 4x USB-C ports in the passenger compartment, DAB digital radio receiver, emergency call service - eCall, infotainment package plus, mobile phone interface with wireless charging, Ready 2 Discover Max infotainment system including streaming and internet with 12-inch touch-screen and eight loudspeakers.