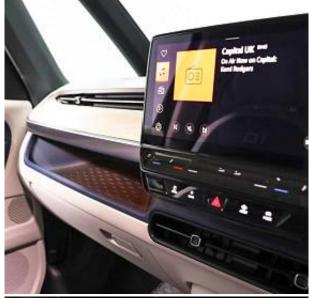

Volkswagen ID. Buzz Pro 77kWh 1ST Edition 21-inch alloy wheels - Bromberg - black diamond turned, body coloured bumpers, electric windows - front, electrically heated - adjustable and foldable door mirrors, gloss black door mirrors, heated front windscreen with heat reflecting glass, heated rear window with wiper and washer system, heated windscreen, illuminated door handles, privacy glass, tailgate with window and power latching, white exterior colour, 12V socket in luggage compartment, 3x USB-C ports in the front, 4x USB-C ports in the passenger compartment, DAB digital radio receiver, emergency call service - eCall, infotainment package plus, mobile phone interface with wireless charging, Ready 2 Discover Max infotainment system including streaming and internet with 12-inch touch-screen and eight loudspeakers.