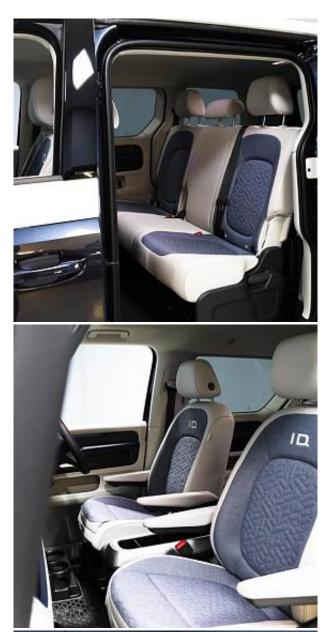

Volkswagen ID. Buzz Pro 77kWh 1ST Edition 21-inch alloy wheels - Bromberg - black diamond turned, body coloured bumpers, electric windows - front, electrically heated - adjustable and foldable door mirrors, gloss black door mirrors, heated front windscreen with heat reflecting glass, heated rear window with wiper and washer system, heated windscreen, illuminated door handles, privacy glass, tailgate with window and power latching, white exterior colour, 12V socket in luggage compartment, 3x USB-C ports in the front, 4x USB-C ports in the passenger compartment, DAB digital radio receiver, emergency call service - eCall, infotainment package plus, mobile phone interface with wireless charging, Ready 2 Discover Max infotainment system including streaming and internet with 12-inch touch-screen and eight loudspeakers.