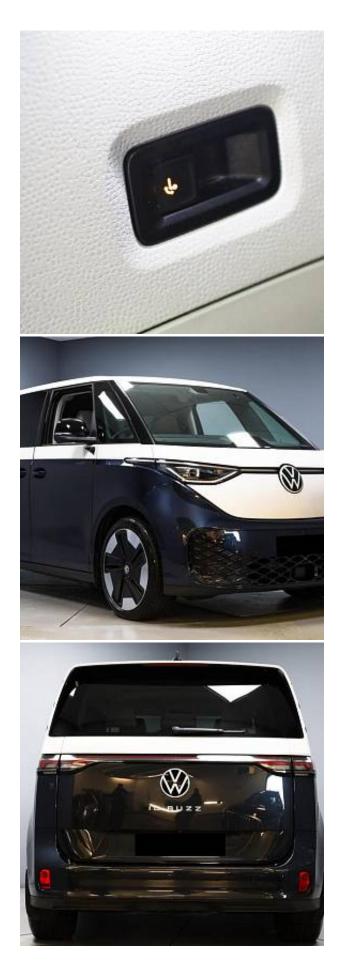

## Unit **№21131**

| Automobile        | Volkswagen ID Buzz 1St<br>Edition Pro | Выпуск          | March 2023 |
|-------------------|---------------------------------------|-----------------|------------|
| Miles             | 5147 miles                            | Exterior color  | White      |
| Fuel type         | Electric                              | Engine size     | 01         |
| BHP               | 201 ph                                | Body type       | MPV        |
| Transmission      | Automatic                             | Interior color  | Two colors |
| Количество дверей | 5                                     | Количество мест | 5          |
| Combined MPG      | 0 l/100km                             | Drive type      | AWD        |
| Price:            | € 70 000                              |                 |            |

Volkswagen ID. Buzz Pro 77kWh 1ST Edition 21-inch alloy wheels - Bromberg - black diamond turned, body coloured bumpers, electric windows - front, electrically heated - adjustable and foldable door mirrors, gloss black door mirrors, heated front windscreen with heat reflecting glass, heated rear window with wiper and washer system, heated windscreen, illuminated door handles, privacy glass, tailgate with window and power latching, white exterior colour, 12V socket in luggage compartment, 3x USB-C ports in the front, 4x USB-C ports in the passenger compartment, DAB digital radio receiver, emergency call service - eCall, infotainment package plus, mobile phone interface with wireless charging, Ready 2 Discover Max infotainment system including streaming and internet with 12-inch touch-screen and eight loudspeakers.