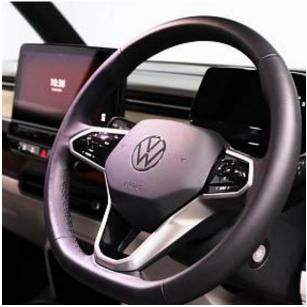

Volkswagen ID. Buzz Pro 77kWh 1ST Edition 21-inch alloy wheels - Bromberg - black diamond turned, body coloured bumpers, electric windows - front, electrically heated - adjustable and foldable door mirrors, gloss black door mirrors, heated front windscreen with heat reflecting glass, heated rear window with wiper and washer system, heated windscreen, illuminated door handles, privacy glass, tailgate with window and power latching, white exterior colour, 12V socket in luggage compartment, 3x USB-C ports in the front, 4x USB-C ports in the passenger compartment, DAB digital radio receiver, emergency call service - eCall, infotainment package plus, mobile phone interface with wireless charging, Ready 2 Discover Max infotainment system including streaming and internet with 12-inch touch-screen and eight loudspeakers.