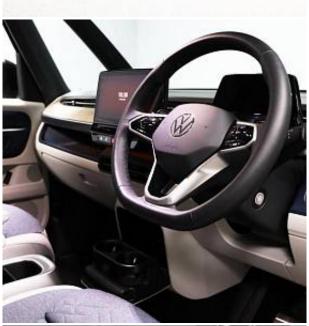

Volkswagen ID. Buzz Pro 77kWh 1ST Edition 21-inch alloy wheels - Bromberg - black diamond turned, body coloured bumpers, electric windows - front, electrically heated - adjustable and foldable door mirrors, gloss black door mirrors, heated front windscreen with heat reflecting glass, heated rear window with wiper and washer system, heated windscreen, illuminated door handles, privacy glass, tailgate with window and power latching, white exterior colour, 12V socket in luggage compartment, 3x USB-C ports in the front, 4x USB-C ports in the passenger compartment, DAB digital radio receiver, emergency call service - eCall, infotainment package plus, mobile phone interface with wireless charging, Ready 2 Discover Max infotainment system including streaming and internet with 12-inch touch-screen and eight loudspeakers.