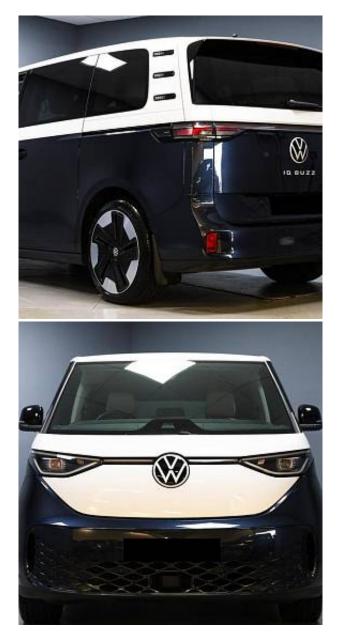

## Unit **№21131**

| Automobile        | Volkswagen ID Buzz 1St<br>Edition Pro | Выпуск          | March 2023 |
|-------------------|---------------------------------------|-----------------|------------|
| Miles             | 5147 miles                            | Exterior color  | White      |
| Fuel type         | Electric                              | Engine size     | 01         |
| BHP               | 201 ph                                | Body type       | MPV        |
| Transmission      | Automatic                             | Interior color  | Two colors |
| Количество дверей | 5                                     | Количество мест | 5          |
| Combined MPG      | 0 l/100km                             | Drive type      | AWD        |
| Price:            | € 70 000                              |                 |            |

Volkswagen ID. Buzz Pro 77kWh 1ST Edition 21-inch alloy wheels - Bromberg - black diamond turned, body coloured bumpers, electric windows - front, electrically heated - adjustable and foldable door mirrors, gloss black door mirrors, heated front windscreen with heat reflecting glass, heated rear window with wiper and washer system, heated windscreen, illuminated door handles, privacy glass, tailgate with window and power latching, white exterior colour, 12V socket in luggage compartment, 3x USB-C ports in the front, 4x USB-C ports in the passenger compartment, DAB digital radio receiver, emergency call service - eCall, infotainment package plus, mobile phone interface with wireless charging, Ready 2 Discover Max infotainment system including streaming and internet with 12-inch touch-screen and eight loudspeakers.