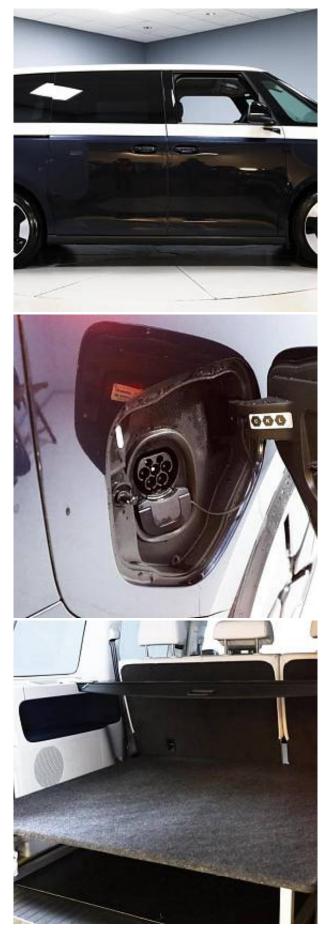

Volkswagen ID. Buzz Pro 77kWh 1ST Edition 21-inch alloy wheels - Bromberg - black diamond turned, body coloured bumpers, electric windows - front, electrically heated - adjustable and foldable door mirrors, gloss black door mirrors, heated front windscreen with heat reflecting glass, heated rear window with wiper and washer system, heated windscreen, illuminated door handles, privacy glass, tailgate with window and power latching, white exterior colour, 12V socket in luggage compartment, 3x USB-C ports in the front, 4x USB-C ports in the passenger compartment, DAB digital radio receiver, emergency call service - eCall, infotainment package plus, mobile phone interface with wireless charging, Ready 2 Discover Max infotainment system including streaming and internet with 12-inch touch-screen and eight loudspeakers.