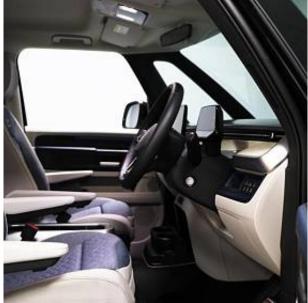

Volkswagen ID. Buzz Pro 77kWh 1ST Edition 21-inch alloy wheels - Bromberg - black diamond turned, body coloured bumpers, electric windows - front, electrically heated - adjustable and foldable door mirrors, gloss black door mirrors, heated front windscreen with heat reflecting glass, heated rear window with wiper and washer system, heated windscreen, illuminated door handles, privacy glass, tailgate with window and power latching, white exterior colour, 12V socket in luggage compartment, 3x USB-C ports in the front, 4x USB-C ports in the passenger compartment, DAB digital radio receiver, emergency call service - eCall, infotainment package plus, mobile phone interface with wireless charging, Ready 2 Discover Max infotainment system including streaming and internet with 12-inch touch-screen and eight loudspeakers.