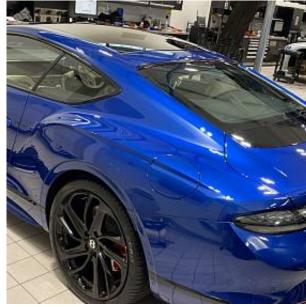

## Unit №21119

**Bentley Continental GT Speed** October 2024 Automobile Выпуск Miles 50 miles Exterior color Sequin Blue Hybrid (petrol / electric) 4000 I Fuel type Engine size **BHP** 771 ph Coupe Body type Transmission **Automatic** Interior color Two color Количество дверей Количество мест Combined MPG 27.4 l/100km 4WD Drive type

Price: **€ 375 000** 

The unit in the archive

Bentley Continental 4.0 V8 GT Speed First Edition Panoramic Sunroof 22" Ten Swept Spoke Wheel - Black Painted, First Edition Specification, Continental Blackline Specification, Heated, Duo-Tone, 3 Spoke, Indented Hide Trimmed Steering Wheel, First Aid Kit and Warning Triangle, Contrast Stitching, Contrast Binding to Carpet Overmats - Contrast, Front Centre Armrest-Heated, Top View Camera, Power Latching to All Doors, Predictive Adaptive Cruise Control, Power Adjustable Lumbar Support to Front Seats, Navigation System, Keyless Entry Remote Control, with Safe Locking and Start/Stop Button, Hands Free Boot Opening.