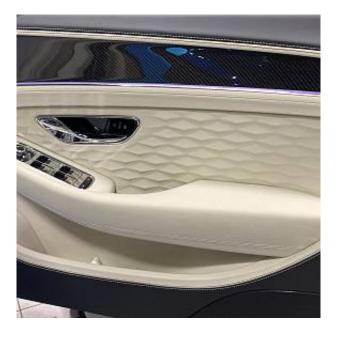

Price: **€ 375 000** 

The unit in the archive

Bentley Continental 4.0 V8 GT Speed First Edition Panoramic Sunroof 22" Ten Swept Spoke Wheel - Black Painted, First Edition Specification, Continental Blackline Specification, Heated, Duo-Tone, 3 Spoke, Indented Hide Trimmed Steering Wheel, First Aid Kit and Warning Triangle, Contrast Stitching, Contrast Binding to Carpet Overmats - Contrast, Front Centre Armrest-Heated, Top View Camera, Power Latching to All Doors, Predictive Adaptive Cruise Control, Power Adjustable Lumbar Support to Front Seats, Navigation System, Keyless Entry Remote Control, with Safe Locking and Start/Stop Button, Hands Free Boot Opening.