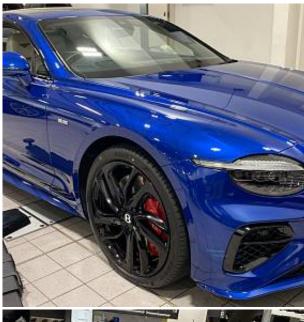

## Unit №21119

**Bentley Continental GT Speed** October 2024 Automobile Выпуск Miles 50 miles Exterior color Sequin Blue Hybrid (petrol / electric) 4000 I Fuel type Engine size **BHP** 771 ph Coupe Body type Transmission **Automatic** Interior color Two color Количество дверей Количество мест Combined MPG 27.4 l/100km 4WD Drive type

Price: **€ 375 000** 

The unit in the archive

Bentley Continental 4.0 V8 GT Speed First Edition Panoramic Sunroof 22" Ten Swept Spoke Wheel - Black Painted, First Edition Specification, Continental Blackline Specification, Heated, Duo-Tone, 3 Spoke, Indented Hide Trimmed Steering Wheel, First Aid Kit and Warning Triangle, Contrast Stitching, Contrast Binding to Carpet Overmats - Contrast, Front Centre Armrest-Heated, Top View Camera, Power Latching to All Doors, Predictive Adaptive Cruise Control, Power Adjustable Lumbar Support to Front Seats, Navigation System, Keyless Entry Remote Control, with Safe Locking and Start/Stop Button, Hands Free Boot Opening.