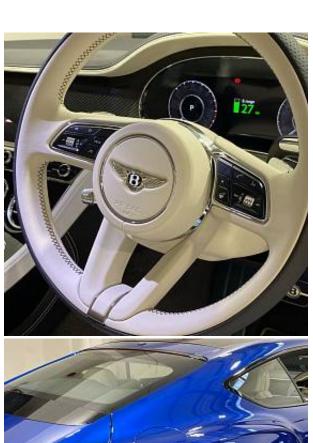

Price: **€ 375 000** 

The unit in the archive

Bentley Continental 4.0 V8 GT Speed First Edition Panoramic Sunroof 22" Ten Swept Spoke Wheel - Black Painted, First Edition Specification, Continental Blackline Specification, Heated, Duo-Tone, 3 Spoke, Indented Hide Trimmed Steering Wheel, First Aid Kit and Warning Triangle, Contrast Stitching, Contrast Binding to Carpet Overmats - Contrast, Front Centre Armrest-Heated, Top View Camera, Power Latching to All Doors, Predictive Adaptive Cruise Control, Power Adjustable Lumbar Support to Front Seats, Navigation System, Keyless Entry Remote Control, with Safe Locking and Start/Stop Button, Hands Free Boot Opening.