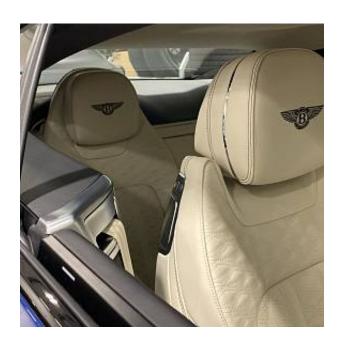

Price: **€ 375 000** 

The unit in the archive

Bentley Continental 4.0 V8 GT Speed First Edition Panoramic Sunroof 22" Ten Swept Spoke Wheel - Black Painted, First Edition Specification, Continental Blackline Specification, Heated, Duo-Tone, 3 Spoke, Indented Hide Trimmed Steering Wheel, First Aid Kit and Warning Triangle, Contrast Stitching, Contrast Binding to Carpet Overmats - Contrast, Front Centre Armrest-Heated, Top View Camera, Power Latching to All Doors, Predictive Adaptive Cruise Control, Power Adjustable Lumbar Support to Front Seats, Navigation System, Keyless Entry Remote Control, with Safe Locking and Start/Stop Button, Hands Free Boot Opening.