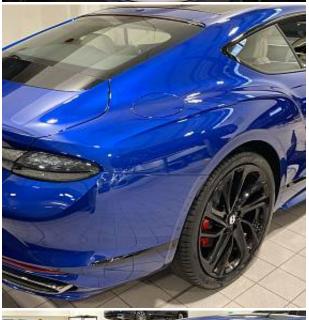

## Unit №21119

**Bentley Continental GT Speed** October 2024 Automobile Выпуск Miles 50 miles Exterior color Sequin Blue Hybrid (petrol / electric) 4000 I Fuel type Engine size **BHP** 771 ph Coupe Body type Transmission **Automatic** Interior color Two color Количество дверей Количество мест Combined MPG 27.4 l/100km 4WD Drive type

Price: **€ 375 000** 

The unit in the archive

Bentley Continental 4.0 V8 GT Speed First Edition Panoramic Sunroof 22" Ten Swept Spoke Wheel - Black Painted, First Edition Specification, Continental Blackline Specification, Heated, Duo-Tone, 3 Spoke, Indented Hide Trimmed Steering Wheel, First Aid Kit and Warning Triangle, Contrast Stitching, Contrast Binding to Carpet Overmats - Contrast, Front Centre Armrest-Heated, Top View Camera, Power Latching to All Doors, Predictive Adaptive Cruise Control, Power Adjustable Lumbar Support to Front Seats, Navigation System, Keyless Entry Remote Control, with Safe Locking and Start/Stop Button, Hands Free Boot Opening.