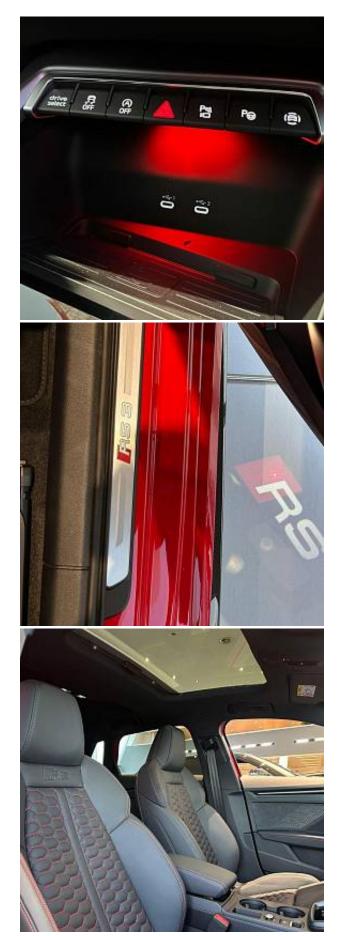

Audi RS3 TFSI Carbon Black S Panoramic Sunroof 2.5 19-inch alloy wheels - 10-cross-spoke silk matt grey, Technology Pack Pro, brake calipers - red, 12V socket and storage compartment in front centre console, 3-zone deluxe automatic air conditioning, 4-way lumbar support for front seats, airbags - driver and front passenger with passenger airbag deactivation, ambient lighting package Pro, anti-theft locking wheel bolts, anti-theft alarm, Audi App Store and smartphone interface, Audi Beam, Audi Connect Navigation and Infotainment Services Plus - 3-year subscription, Audi Drive Select, Audi Matrix LED headlights with LED rear lights - dynamic front and rear indicators - headlight cleaning system, Audi Phone Box with wireless charging, Audi Pre-Sense Front, Audi Virtual Cockpit with RS specific design and 12.3-inch display, auto dimming and frameless rear-view mirror, automatic start-stop system with recuperation, Black Styling Pack Plus, camera-based traffic sign recognition, carbon door mirrors, carbon roof spoiler, cloth headlining in black, collision avoidance assistant, DAB digital radio, distraction and fatigue warning, door mirrors - electrically adjustable - heated - folding - automatically dimming with integrated LED indicators and kerb view function for passenger side