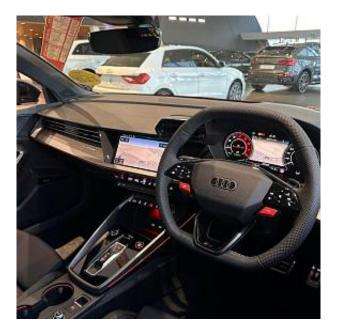

Audi RS3 TFSI Carbon Black S Panoramic Sunroof 2.5 19-inch alloy wheels - 10-cross-spoke silk matt grey, Technology Pack Pro, brake calipers - red, 12V socket and storage compartment in front centre console, 3-zone deluxe automatic air conditioning, 4-way lumbar support for front seats, airbags - driver and front passenger with passenger airbag deactivation, ambient lighting package Pro, anti-theft locking wheel bolts, anti-theft alarm, Audi App Store and smartphone interface, Audi Beam, Audi Connect Navigation and Infotainment Services Plus - 3-year subscription, Audi Drive Select, Audi Matrix LED headlights with LED rear lights - dynamic front and rear indicators - headlight cleaning system, Audi Phone Box with wireless charging, Audi Pre-Sense Front, Audi Virtual Cockpit with RS specific design and 12.3-inch display, auto dimming and frameless rear-view mirror, automatic start-stop system with recuperation, Black Styling Pack Plus, camera-based traffic sign recognition, carbon door mirrors, carbon roof spoiler, cloth headlining in black, collision avoidance assistant, DAB digital radio, distraction and fatigue warning, door mirrors - electrically adjustable - heated - folding - automatically dimming with integrated LED indicators and kerb view function for passenger side