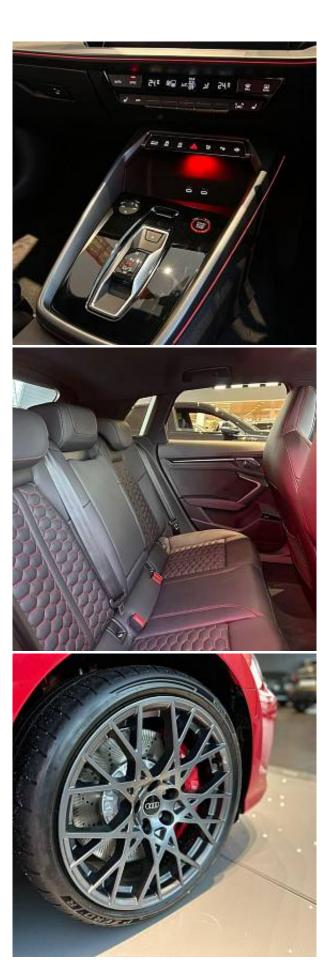

Audi RS3 TFSI Carbon Black S Panoramic Sunroof 2.5 19-inch alloy wheels - 10-cross-spoke silk matt grey, Technology Pack Pro, brake calipers - red, 12V socket and storage compartment in front centre console, 3-zone deluxe automatic air conditioning, 4-way lumbar support for front seats, airbags - driver and front passenger with passenger airbag deactivation, ambient lighting package Pro, anti-theft locking wheel bolts, anti-theft alarm, Audi App Store and smartphone interface, Audi Beam, Audi Connect Navigation and Infotainment Services Plus - 3-year subscription, Audi Drive Select, Audi Matrix LED headlights with LED rear lights - dynamic front and rear indicators - headlight cleaning system, Audi Phone Box with wireless charging, Audi Pre-Sense Front, Audi Virtual Cockpit with RS specific design and 12.3-inch display, auto dimming and frameless rear-view mirror, automatic start-stop system with recuperation, Black Styling Pack Plus, camera-based traffic sign recognition, carbon door mirrors, carbon roof spoiler, cloth headlining in black, collision avoidance assistant, DAB digital radio, distraction and fatigue warning, door mirrors - electrically adjustable - heated - folding - automatically dimming with integrated LED indicators and kerb view function for passenger side