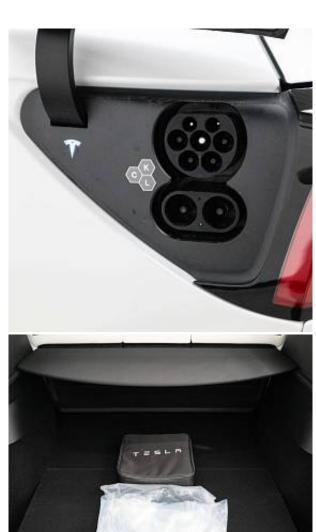

Price: **€ 74 500** 

Tesla Model Y Long Range, 19" Gemini Dark Wheels, All Black Interior, Remotely control and monitor your Tesla via the Tesla Mobile App, with Phone Key keyless driving, range & charging status, climate control, live GPS location and more, Over-the-Air Updates bring you new features, more entertainment, higher performance and range, increased comfort and even better safety, Sentry Mode monitors your vehicle's surroundings when you leave your Tesla unattended, Five Seat Interior with fold-flat second row to maximise cargo storage, Intuitive centre touchscreen display keeps in-car navigation, your favourite songs and Tesla Arcade and Theatre just a few taps away, Dog Mode keeps your pets safe and comfortable, maintaining the temperature of the cabin and allowing you to check interior cameras via the Tesla app.