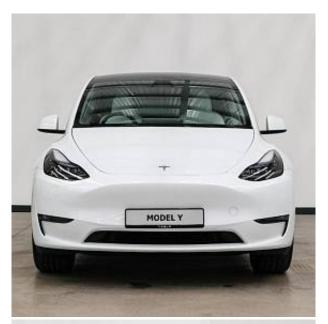

## Unit №21015

**Tesla Model Y** November 2024 Automobile Выпуск Miles 10 miles Exterior color **Pearl White** Fuel type **Electric** Engine size 01 **BHP** 260 ph SUV Body type Transmission **Automatic** Interior color **Black** Количество дверей Количество мест 0 l/100km **RWD** Combined MPG Drive type

Price: **€ 74 500** 

Tesla Model Y Long Range, 19" Gemini Dark Wheels, All Black Interior, Remotely control and monitor your Tesla via the Tesla Mobile App, with Phone Key keyless driving, range & charging status, climate control, live GPS location and more, Over-the-Air Updates bring you new features, more entertainment, higher performance and range, increased comfort and even better safety, Sentry Mode monitors your vehicle's surroundings when you leave your Tesla unattended, Five Seat Interior with fold-flat second row to maximise cargo storage, Intuitive centre touchscreen display keeps in-car navigation, your favourite songs and Tesla Arcade and Theatre just a few taps away, Dog Mode keeps your pets safe and comfortable, maintaining the temperature of the cabin and allowing you to check interior cameras via the Tesla app.