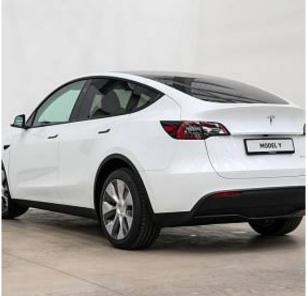

## Unit №21015

**Tesla Model Y** November 2024 Automobile Выпуск Miles 10 miles Exterior color **Pearl White** Fuel type **Electric** Engine size 01 **BHP** 260 ph SUV Body type Transmission **Automatic** Interior color **Black** Количество дверей Количество мест 0 l/100km **RWD** Combined MPG Drive type

Price: **€ 74 500** 

Tesla Model Y Long Range, 19" Gemini Dark Wheels, All Black Interior, Remotely control and monitor your Tesla via the Tesla Mobile App, with Phone Key keyless driving, range & charging status, climate control, live GPS location and more, Over-the-Air Updates bring you new features, more entertainment, higher performance and range, increased comfort and even better safety, Sentry Mode monitors your vehicle's surroundings when you leave your Tesla unattended, Five Seat Interior with fold-flat second row to maximise cargo storage, Intuitive centre touchscreen display keeps in-car navigation, your favourite songs and Tesla Arcade and Theatre just a few taps away, Dog Mode keeps your pets safe and comfortable, maintaining the temperature of the cabin and allowing you to check interior cameras via the Tesla app.