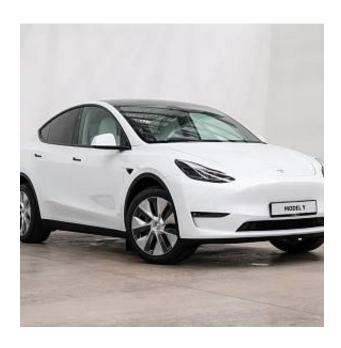

## Unit №21015

**Tesla Model Y** November 2024 Automobile Выпуск Miles 10 miles Exterior color **Pearl White** Fuel type **Electric** Engine size 01 **BHP** 260 ph SUV Body type Transmission **Automatic** Interior color **Black** Количество дверей Количество мест 0 l/100km **RWD** Combined MPG Drive type

Price: **€ 74 500** 

Tesla Model Y Long Range, 19" Gemini Dark Wheels, All Black Interior, Remotely control and monitor your Tesla via the Tesla Mobile App, with Phone Key keyless driving, range & charging status, climate control, live GPS location and more, Over-the-Air Updates bring you new features, more entertainment, higher performance and range, increased comfort and even better safety, Sentry Mode monitors your vehicle's surroundings when you leave your Tesla unattended, Five Seat Interior with fold-flat second row to maximise cargo storage, Intuitive centre touchscreen display keeps in-car navigation, your favourite songs and Tesla Arcade and Theatre just a few taps away, Dog Mode keeps your pets safe and comfortable, maintaining the temperature of the cabin and allowing you to check interior cameras via the Tesla app.