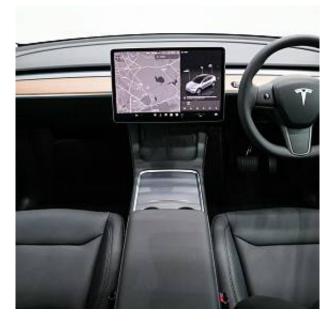

Price: **€ 74 500** 

Tesla Model Y Long Range, 19" Gemini Dark Wheels, All Black Interior, Remotely control and monitor your Tesla via the Tesla Mobile App, with Phone Key keyless driving, range & charging status, climate control, live GPS location and more, Over-the-Air Updates bring you new features, more entertainment, higher performance and range, increased comfort and even better safety, Sentry Mode monitors your vehicle's surroundings when you leave your Tesla unattended, Five Seat Interior with fold-flat second row to maximise cargo storage, Intuitive centre touchscreen display keeps in-car navigation, your favourite songs and Tesla Arcade and Theatre just a few taps away, Dog Mode keeps your pets safe and comfortable, maintaining the temperature of the cabin and allowing you to check interior cameras via the Tesla app.