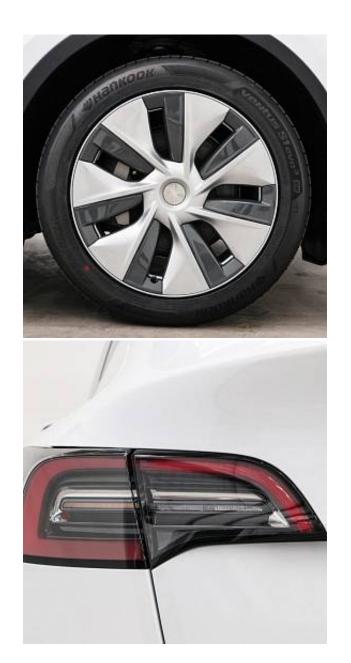

Price: **€ 74 500** 

Tesla Model Y Long Range, 19" Gemini Dark Wheels, All Black Interior, Remotely control and monitor your Tesla via the Tesla Mobile App, with Phone Key keyless driving, range & charging status, climate control, live GPS location and more, Over-the-Air Updates bring you new features, more entertainment, higher performance and range, increased comfort and even better safety, Sentry Mode monitors your vehicle's surroundings when you leave your Tesla unattended, Five Seat Interior with fold-flat second row to maximise cargo storage, Intuitive centre touchscreen display keeps in-car navigation, your favourite songs and Tesla Arcade and Theatre just a few taps away, Dog Mode keeps your pets safe and comfortable, maintaining the temperature of the cabin and allowing you to check interior cameras via the Tesla app.