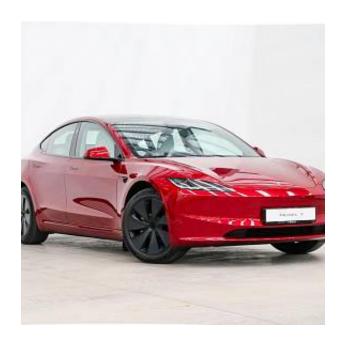

## Unit №21012

**Tesla Model 3 Long Range** November 2024 Automobile Выпуск Miles 10 miles Exterior color **Ultra Red Electric** Fuel type Engine size 01 **BHP** 346 ph Saloon Body type Transmission **Automatic** Interior color **Black** Количество дверей Количество мест 5 0 l/100km 4WD Combined MPG Drive type