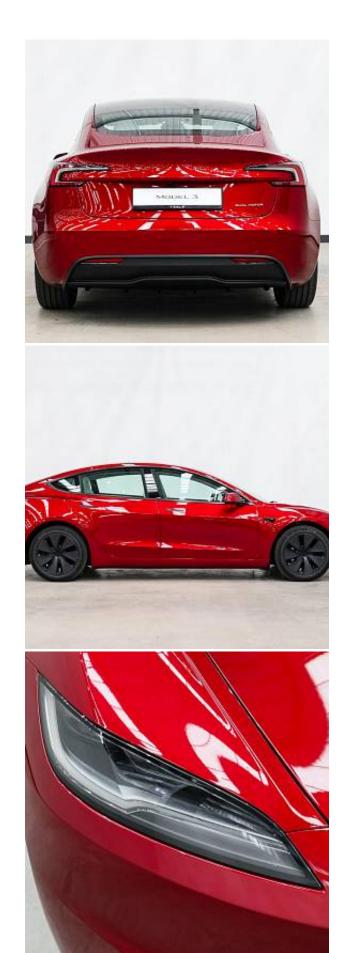

## Unit №21012

**Tesla Model 3 Long Range** November 2024 Automobile Выпуск Miles 10 miles Exterior color **Ultra Red Electric** Fuel type Engine size 01 **BHP** 346 ph Saloon Body type Transmission **Automatic** Interior color **Black** Количество дверей Количество мест 5 0 l/100km 4WD Combined MPG Drive type