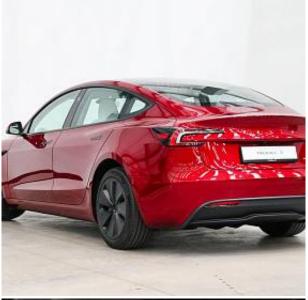

## Unit №21012

**Tesla Model 3 Long Range** November 2024 Automobile Выпуск Miles 10 miles Exterior color **Ultra Red Electric** Fuel type Engine size 01 **BHP** 346 ph Saloon Body type Transmission **Automatic** Interior color **Black** Количество дверей Количество мест 5 0 l/100km 4WD Combined MPG Drive type

€ 74 500

Tesla Model 3 Long Range, 18" Photon Wheels, Remotely control and monitor your Tesla via the Tesla Mobile App, with Phone Key keyless driving, range & charging status, climate control, live GPS location and more, Over-the-Air Updates bring you new features, more entertainment, higher performance and range, increased comfort and even better safety, Sentry Mode monitors your vehicle's surroundings when you leave your Tesla unattended, Five Seat Interior with fold-flat second row to maximise cargo storage, Intuitive centre touchscreen display keeps in-car navigation, your favourite songs and Tesla Arcade and Theatre just a few taps away, Dog Mode keeps your pets safe and comfortable, maintaining the temperature of the cabin and allowing you to check interior cameras via the Tesla app.