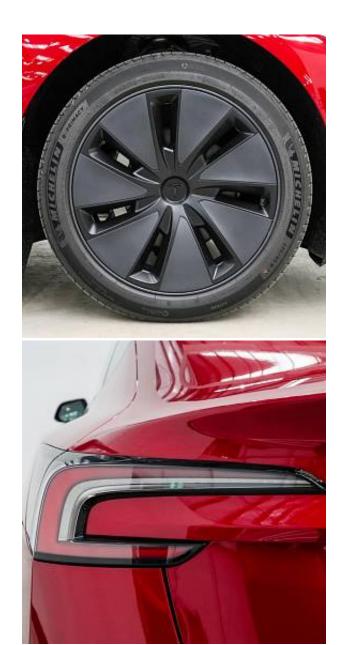

€ 74 500

Tesla Model 3 Long Range, 18" Photon Wheels, Remotely control and monitor your Tesla via the Tesla Mobile App, with Phone Key keyless driving, range & charging status, climate control, live GPS location and more, Over-the-Air Updates bring you new features, more entertainment, higher performance and range, increased comfort and even better safety, Sentry Mode monitors your vehicle's surroundings when you leave your Tesla unattended, Five Seat Interior with fold-flat second row to maximise cargo storage, Intuitive centre touchscreen display keeps in-car navigation, your favourite songs and Tesla Arcade and Theatre just a few taps away, Dog Mode keeps your pets safe and comfortable, maintaining the temperature of the cabin and allowing you to check interior cameras via the Tesla app.