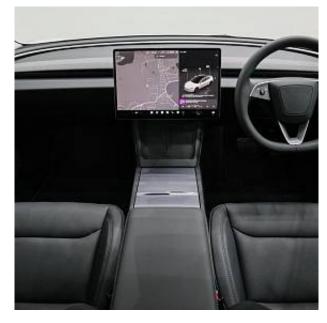

€ 74 500

Tesla Model 3 Long Range, 18" Photon Wheels, Remotely control and monitor your Tesla via the Tesla Mobile App, with Phone Key keyless driving, range & charging status, climate control, live GPS location and more, Over-the-Air Updates bring you new features, more entertainment, higher performance and range, increased comfort and even better safety, Sentry Mode monitors your vehicle's surroundings when you leave your Tesla unattended, Five Seat Interior with fold-flat second row to maximise cargo storage, Intuitive centre touchscreen display keeps in-car navigation, your favourite songs and Tesla Arcade and Theatre just a few taps away, Dog Mode keeps your pets safe and comfortable, maintaining the temperature of the cabin and allowing you to check interior cameras via the Tesla app.