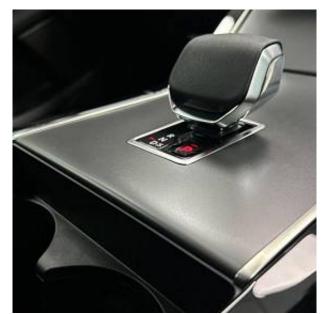

Land Rover Range Rover Evoque D200 MHEV Dynamic SE 2.0 20in Style 1085, Gloss Black, Black Exterior Pack, 11.4in Touchscreen, ACC, Acoustic Laminated Windscreen, Airbags, All Season Tyres, Android Auto, Apple CarPlay, Auto-Dimming Rear Mirror, Blind Spot Assist, Bluetooth, Body Coloured Roof, Brake Hold, Cabin Lighting, Chrome Treadplates, DAB Radio, DSC, Diesel Exhaust Fluid Tank, Driver Condition Monitor, Electric Parking Brake, Electric Windows, Emergency Braking, Front and Rear Parking Aid, Heated Mirrors, Interactive Driver Display, Keyless Entry, LED Headlights, Lane Keep Assist, Meridian Sound System, Multi-Function Steering Wheel, Pivi Pro, Powered Tailgate, Rear Camera, Rear Traffic Monitor, Secure Tracker, Steering Wheel - Heated, TPMS, Terrain Response 2, Two-Zone Climate Control, Wireless Charging.