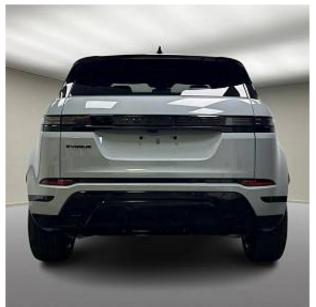

## Unit №20990

| Automobile        | Land Rover Range Rover<br>Evoque D200 | Выпуск          | November 2024 |
|-------------------|---------------------------------------|-----------------|---------------|
| Miles             | 10 miles                              | Exterior color  | Arroios Grey  |
| Fuel type         | Diesel                                | Engine size     | 2000 I        |
| BHP               | 201 ph                                | Body type       | SUV           |
| Transmission      | Automatic                             | Interior color  | Black         |
| Количество дверей | 5                                     | Количество мест | 5             |
| Combined MPG      | 43.60 l/100km                         | Drive type      | AWD           |
| Price:            | € 70 000                              |                 |               |