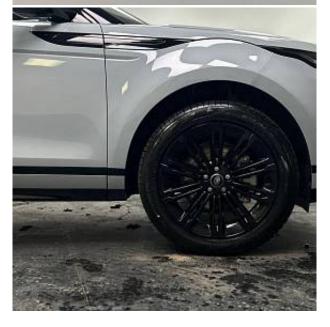

Land Rover Range Rover Evoque D200 MHEV Dynamic SE 2.0 20in Style 1085, Gloss Black, Black Exterior Pack, 11.4in Touchscreen, ACC, Acoustic Laminated Windscreen, Airbags, All Season Tyres, Android Auto, Apple CarPlay, Auto-Dimming Rear Mirror, Blind Spot Assist, Bluetooth, Body Coloured Roof, Brake Hold, Cabin Lighting, Chrome Treadplates, DAB Radio, DSC, Diesel Exhaust Fluid Tank, Driver Condition Monitor, Electric Parking Brake, Electric Windows, Emergency Braking, Front and Rear Parking Aid, Heated Mirrors, Interactive Driver Display, Keyless Entry, LED Headlights, Lane Keep Assist, Meridian Sound System, Multi-Function Steering Wheel, Pivi Pro, Powered Tailgate, Rear Camera, Rear Traffic Monitor, Secure Tracker, Steering Wheel - Heated, TPMS, Terrain Response 2, Two-Zone Climate Control, Wireless Charging.