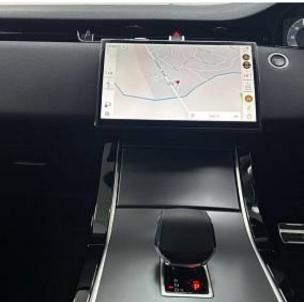

Land Rover Range Rover Evoque D200 MHEV Dynamic SE 2.0 20in Style 1085, Gloss Black, Black Exterior Pack, 11.4in Touchscreen, ACC, Acoustic Laminated Windscreen, Airbags, All Season Tyres, Android Auto, Apple CarPlay, Auto-Dimming Rear Mirror, Blind Spot Assist, Bluetooth, Body Coloured Roof, Brake Hold, Cabin Lighting, Chrome Treadplates, DAB Radio, DSC, Diesel Exhaust Fluid Tank, Driver Condition Monitor, Electric Parking Brake, Electric Windows, Emergency Braking, Front and Rear Parking Aid, Heated Mirrors, Interactive Driver Display, Keyless Entry, LED Headlights, Lane Keep Assist, Meridian Sound System, Multi-Function Steering Wheel, Pivi Pro, Powered Tailgate, Rear Camera, Rear Traffic Monitor, Secure Tracker, Steering Wheel - Heated, TPMS, Terrain Response 2, Two-Zone Climate Control, Wireless Charging.