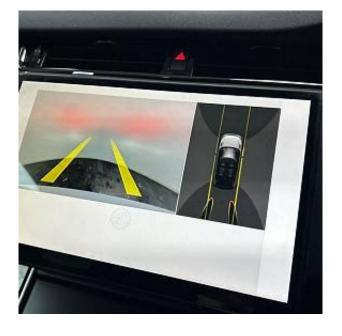

Land Rover Range Rover Evoque D200 MHEV Dynamic SE 2.0 20in Style 1085, Gloss Black, Black Exterior Pack, 11.4in Touchscreen, ACC, Acoustic Laminated Windscreen, Airbags, All Season Tyres, Android Auto, Apple CarPlay, Auto-Dimming Rear Mirror, Blind Spot Assist, Bluetooth, Body Coloured Roof, Brake Hold, Cabin Lighting, Chrome Treadplates, DAB Radio, DSC, Diesel Exhaust Fluid Tank, Driver Condition Monitor, Electric Parking Brake, Electric Windows, Emergency Braking, Front and Rear Parking Aid, Heated Mirrors, Interactive Driver Display, Keyless Entry, LED Headlights, Lane Keep Assist, Meridian Sound System, Multi-Function Steering Wheel, Pivi Pro, Powered Tailgate, Rear Camera, Rear Traffic Monitor, Secure Tracker, Steering Wheel - Heated, TPMS, Terrain Response 2, Two-Zone Climate Control, Wireless Charging.