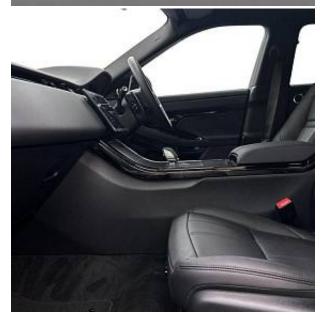

Land Rover Range Rover Evoque D200 MHEV Dynamic SE 2.0 20in Style 1085, Gloss Black, Black Exterior Pack, 11.4in Touchscreen, ACC, Acoustic Laminated Windscreen, Airbags, All Season Tyres, Android Auto, Apple CarPlay, Auto-Dimming Rear Mirror, Blind Spot Assist, Bluetooth, Body Coloured Roof, Brake Hold, Cabin Lighting, Chrome Treadplates, DAB Radio, DSC, Diesel Exhaust Fluid Tank, Driver Condition Monitor, Electric Parking Brake, Electric Windows, Emergency Braking, Front and Rear Parking Aid, Heated Mirrors, Interactive Driver Display, Keyless Entry, LED Headlights, Lane Keep Assist, Meridian Sound System, Multi-Function Steering Wheel, Pivi Pro, Powered Tailgate, Rear Camera, Rear Traffic Monitor, Secure Tracker, Steering Wheel - Heated, TPMS, Terrain Response 2, Two-Zone Climate Control, Wireless Charging.