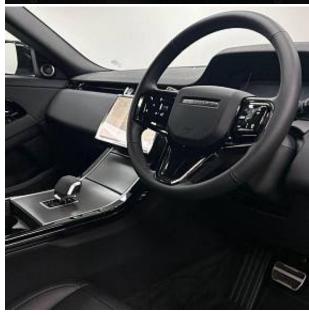

Land Rover Range Rover Evoque D200 MHEV Dynamic SE 2.0 20in Style 1085, Gloss Black, Black Exterior Pack, 11.4in Touchscreen, ACC, Acoustic Laminated Windscreen, Airbags, All Season Tyres, Android Auto, Apple CarPlay, Auto-Dimming Rear Mirror, Blind Spot Assist, Bluetooth, Body Coloured Roof, Brake Hold, Cabin Lighting, Chrome Treadplates, DAB Radio, DSC, Diesel Exhaust Fluid Tank, Driver Condition Monitor, Electric Parking Brake, Electric Windows, Emergency Braking, Front and Rear Parking Aid, Heated Mirrors, Interactive Driver Display, Keyless Entry, LED Headlights, Lane Keep Assist, Meridian Sound System, Multi-Function Steering Wheel, Pivi Pro, Powered Tailgate, Rear Camera, Rear Traffic Monitor, Secure Tracker, Steering Wheel - Heated, TPMS, Terrain Response 2, Two-Zone Climate Control, Wireless Charging.