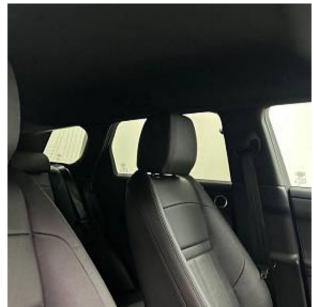

Land Rover Range Rover Evoque D200 MHEV Dynamic SE 2.0 20in Style 1085, Gloss Black, Black Exterior Pack, 11.4in Touchscreen, ACC, Acoustic Laminated Windscreen, Airbags, All Season Tyres, Android Auto, Apple CarPlay, Auto-Dimming Rear Mirror, Blind Spot Assist, Bluetooth, Body Coloured Roof, Brake Hold, Cabin Lighting, Chrome Treadplates, DAB Radio, DSC, Diesel Exhaust Fluid Tank, Driver Condition Monitor, Electric Parking Brake, Electric Windows, Emergency Braking, Front and Rear Parking Aid, Heated Mirrors, Interactive Driver Display, Keyless Entry, LED Headlights, Lane Keep Assist, Meridian Sound System, Multi-Function Steering Wheel, Pivi Pro, Powered Tailgate, Rear Camera, Rear Traffic Monitor, Secure Tracker, Steering Wheel - Heated, TPMS, Terrain Response 2, Two-Zone Climate Control, Wireless Charging.