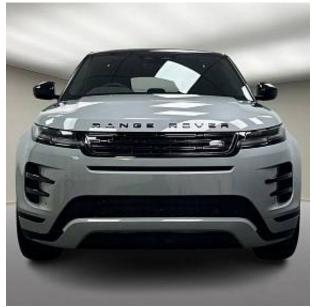

## Unit №20990

| Automobile        | Land Rover Range Rover<br>Evoque D200 | Выпуск          | November 2024 |
|-------------------|---------------------------------------|-----------------|---------------|
| Miles             | 10 miles                              | Exterior color  | Arroios Grey  |
| Fuel type         | Diesel                                | Engine size     | 2000 I        |
| BHP               | 201 ph                                | Body type       | SUV           |
| Transmission      | Automatic                             | Interior color  | Black         |
| Количество дверей | 5                                     | Количество мест | 5             |
| Combined MPG      | 43.60 l/100km                         | Drive type      | AWD           |
| Price:            | € 70 000                              |                 |               |