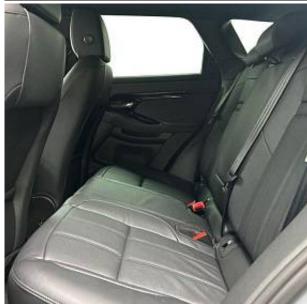

Land Rover Range Rover Evoque D200 MHEV Dynamic SE 2.0 20in Style 1085, Gloss Black, Black Exterior Pack, 11.4in Touchscreen, ACC, Acoustic Laminated Windscreen, Airbags, All Season Tyres, Android Auto, Apple CarPlay, Auto-Dimming Rear Mirror, Blind Spot Assist, Bluetooth, Body Coloured Roof, Brake Hold, Cabin Lighting, Chrome Treadplates, DAB Radio, DSC, Diesel Exhaust Fluid Tank, Driver Condition Monitor, Electric Parking Brake, Electric Windows, Emergency Braking, Front and Rear Parking Aid, Heated Mirrors, Interactive Driver Display, Keyless Entry, LED Headlights, Lane Keep Assist, Meridian Sound System, Multi-Function Steering Wheel, Pivi Pro, Powered Tailgate, Rear Camera, Rear Traffic Monitor, Secure Tracker, Steering Wheel - Heated, TPMS, Terrain Response 2, Two-Zone Climate Control, Wireless Charging.