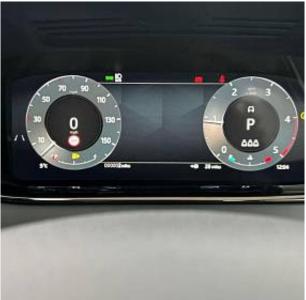

## Unit №20990

| Automobile        | Land Rover Range Rover<br>Evoque D200 | Выпуск          | November 2024 |
|-------------------|---------------------------------------|-----------------|---------------|
| Miles             | 10 miles                              | Exterior color  | Arroios Grey  |
| Fuel type         | Diesel                                | Engine size     | 2000 I        |
| BHP               | 201 ph                                | Body type       | SUV           |
| Transmission      | Automatic                             | Interior color  | Black         |
| Количество дверей | 5                                     | Количество мест | 5             |
| Combined MPG      | 43.60 l/100km                         | Drive type      | AWD           |
| Price:            | € 70 000                              |                 |               |