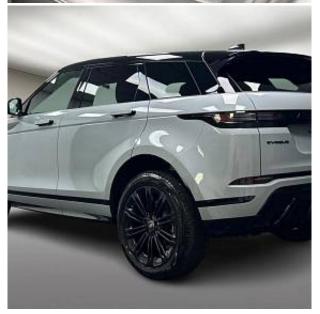

## Unit №20990

| Automobile        | Land Rover Range Rover<br>Evoque D200 | Выпуск          | November 2024 |
|-------------------|---------------------------------------|-----------------|---------------|
| Miles             | 10 miles                              | Exterior color  | Arroios Grey  |
| Fuel type         | Diesel                                | Engine size     | 2000 I        |
| BHP               | 201 ph                                | Body type       | SUV           |
| Transmission      | Automatic                             | Interior color  | Black         |
| Количество дверей | 5                                     | Количество мест | 5             |
| Combined MPG      | 43.60 l/100km                         | Drive type      | AWD           |
| Price:            | € 70 000                              |                 |               |