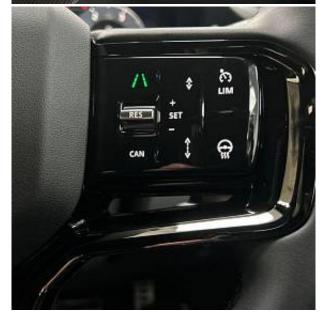

Land Rover Range Rover Evoque D200 MHEV Dynamic SE 2.0 20in Style 1085, Gloss Black, Black Exterior Pack, 11.4in Touchscreen, ACC, Acoustic Laminated Windscreen, Airbags, All Season Tyres, Android Auto, Apple CarPlay, Auto-Dimming Rear Mirror, Blind Spot Assist, Bluetooth, Body Coloured Roof, Brake Hold, Cabin Lighting, Chrome Treadplates, DAB Radio, DSC, Diesel Exhaust Fluid Tank, Driver Condition Monitor, Electric Parking Brake, Electric Windows, Emergency Braking, Front and Rear Parking Aid, Heated Mirrors, Interactive Driver Display, Keyless Entry, LED Headlights, Lane Keep Assist, Meridian Sound System, Multi-Function Steering Wheel, Pivi Pro, Powered Tailgate, Rear Camera, Rear Traffic Monitor, Secure Tracker, Steering Wheel - Heated, TPMS, Terrain Response 2, Two-Zone Climate Control, Wireless Charging.