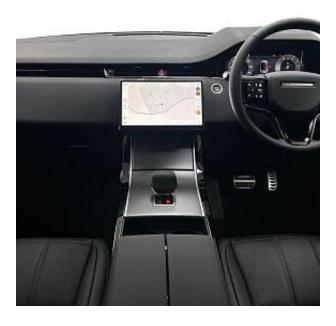

Land Rover Range Rover Evoque D200 MHEV Dynamic SE 2.0 20in Style 1085, Gloss Black, Black Exterior Pack, 11.4in Touchscreen, ACC, Acoustic Laminated Windscreen, Airbags, All Season Tyres, Android Auto, Apple CarPlay, Auto-Dimming Rear Mirror, Blind Spot Assist, Bluetooth, Body Coloured Roof, Brake Hold, Cabin Lighting, Chrome Treadplates, DAB Radio, DSC, Diesel Exhaust Fluid Tank, Driver Condition Monitor, Electric Parking Brake, Electric Windows, Emergency Braking, Front and Rear Parking Aid, Heated Mirrors, Interactive Driver Display, Keyless Entry, LED Headlights, Lane Keep Assist, Meridian Sound System, Multi-Function Steering Wheel, Pivi Pro, Powered Tailgate, Rear Camera, Rear Traffic Monitor, Secure Tracker, Steering Wheel - Heated, TPMS, Terrain Response 2, Two-Zone Climate Control, Wireless Charging.