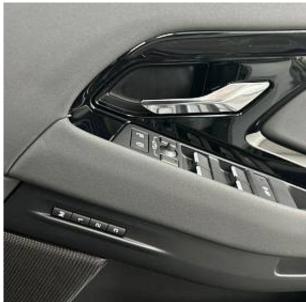

Land Rover Range Rover Evoque D200 MHEV Dynamic SE 2.0 20in Style 1085, Gloss Black, Black Exterior Pack, 11.4in Touchscreen, ACC, Acoustic Laminated Windscreen, Airbags, All Season Tyres, Android Auto, Apple CarPlay, Auto-Dimming Rear Mirror, Blind Spot Assist, Bluetooth, Body Coloured Roof, Brake Hold, Cabin Lighting, Chrome Treadplates, DAB Radio, DSC, Diesel Exhaust Fluid Tank, Driver Condition Monitor, Electric Parking Brake, Electric Windows, Emergency Braking, Front and Rear Parking Aid, Heated Mirrors, Interactive Driver Display, Keyless Entry, LED Headlights, Lane Keep Assist, Meridian Sound System, Multi-Function Steering Wheel, Pivi Pro, Powered Tailgate, Rear Camera, Rear Traffic Monitor, Secure Tracker, Steering Wheel - Heated, TPMS, Terrain Response 2, Two-Zone Climate Control, Wireless Charging.