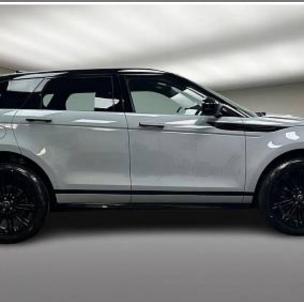

## Unit №20990

| Automobile        | Land Rover Range Rover<br>Evoque D200 | Выпуск          | November 2024 |
|-------------------|---------------------------------------|-----------------|---------------|
| Miles             | 10 miles                              | Exterior color  | Arroios Grey  |
| Fuel type         | Diesel                                | Engine size     | 2000 I        |
| BHP               | 201 ph                                | Body type       | SUV           |
| Transmission      | Automatic                             | Interior color  | Black         |
| Количество дверей | 5                                     | Количество мест | 5             |
| Combined MPG      | 43.60 l/100km                         | Drive type      | AWD           |
| Price:            | € 70 000                              |                 |               |