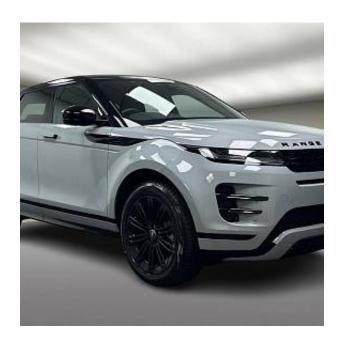

## Unit №20990

| Automobile        | Land Rover Range Rover<br>Evoque D200 | Выпуск          | November 2024 |
|-------------------|---------------------------------------|-----------------|---------------|
| Miles             | 10 miles                              | Exterior color  | Arroios Grey  |
| Fuel type         | Diesel                                | Engine size     | 2000 I        |
| BHP               | 201 ph                                | Body type       | SUV           |
| Transmission      | Automatic                             | Interior color  | Black         |
| Количество дверей | 5                                     | Количество мест | 5             |
| Combined MPG      | 43.60 l/100km                         | Drive type      | AWD           |
| Price:            | € 70 000                              |                 |               |

Land Rover Range Rover Evoque D200 MHEV Dynamic SE 2.0 20in Style 1085, Gloss Black, Black Exterior Pack, 11.4in Touchscreen, ACC, Acoustic Laminated Windscreen, Airbags, All Season Tyres, Android Auto, Apple CarPlay, Auto-Dimming Rear Mirror, Blind Spot Assist, Bluetooth, Body Coloured Roof, Brake Hold, Cabin Lighting, Chrome Treadplates, DAB Radio, DSC, Diesel Exhaust Fluid Tank, Driver Condition Monitor, Electric Parking Brake, Electric Windows, Emergency Braking, Front and Rear Parking Aid, Heated Mirrors, Interactive Driver Display, Keyless Entry, LED Headlights, Lane Keep Assist, Meridian Sound System, Multi-Function Steering Wheel, Pivi Pro, Powered Tailgate, Rear Camera, Rear Traffic Monitor, Secure Tracker, Steering Wheel - Heated, TPMS, Terrain Response 2, Two-Zone Climate Control, Wireless Charging.