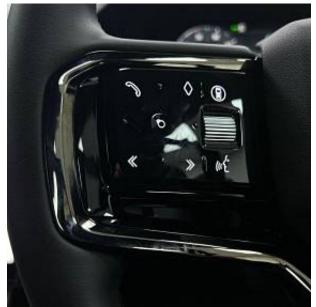

Land Rover Range Rover Evoque D200 MHEV Dynamic SE 2.0 20in Style 1085, Gloss Black, Black Exterior Pack, 11.4in Touchscreen, ACC, Acoustic Laminated Windscreen, Airbags, All Season Tyres, Android Auto, Apple CarPlay, Auto-Dimming Rear Mirror, Blind Spot Assist, Bluetooth, Body Coloured Roof, Brake Hold, Cabin Lighting, Chrome Treadplates, DAB Radio, DSC, Diesel Exhaust Fluid Tank, Driver Condition Monitor, Electric Parking Brake, Electric Windows, Emergency Braking, Front and Rear Parking Aid, Heated Mirrors, Interactive Driver Display, Keyless Entry, LED Headlights, Lane Keep Assist, Meridian Sound System, Multi-Function Steering Wheel, Pivi Pro, Powered Tailgate, Rear Camera, Rear Traffic Monitor, Secure Tracker, Steering Wheel - Heated, TPMS, Terrain Response 2, Two-Zone Climate Control, Wireless Charging.