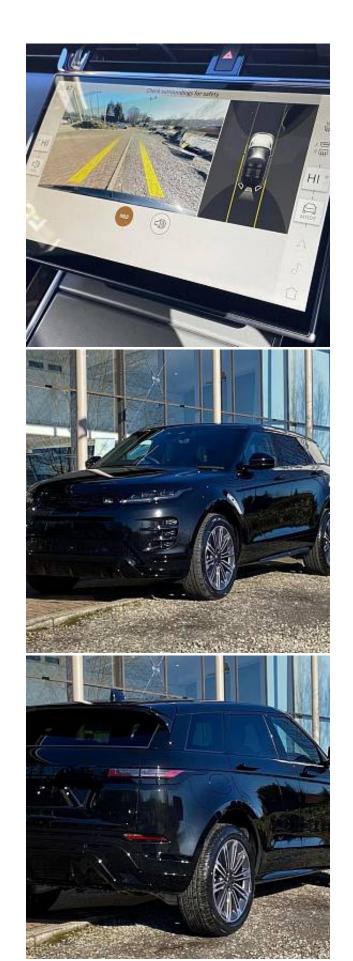

## Unit №20973

**Land Rover Range Rover** March 2024 Automobile Выпуск **Evoque P300e** Miles 9000 miles Exterior color Santorini Black Metallic Fuel type Hybrid (petrol / electric) Engine size 1500 I **BHP** SUV 305 ph Body type Transmission **Automatic** Interior color **Black** Количество дверей Количество мест 5

Drive type

Price: € 60 500

195.90 I/100km

The unit in the archive

Combined MPG

Land Rover Range Rover Evoque P300e Dynamic SE Panoramic Sunroof 1.5 20" gloss dark grey alloy wheels with diamond turned contrast - Style 1085, Rear view camera, Privacy glass, Metallic paint, Unpainted brake calipers, Sliding panoramic roof with powered sunblind, Auto dimming interior rear view mirror, Two zone climate control, Wifi enabled with data plan, Meridian surround sound system with 650W subwoofer and 14 speakers, Dark Anodised trim finisher, Air Conditioning, Power Steering, Satellite Navigation, Alloy Wheels, Parking Sensors, Split Folding Rear Seats, Tinted Glass, Heated Windscreen, Bluetooth Connection, Climate Control, Cruise Control, Electric Door Mirrors, LED Headlights, Rear-facing Camera, Leather Interior, Electric Seats, Compatible With Apple Carplay or Android Auto, Bluetooth Music Streaming, Lane Departure Warning System, USB Connection, Collision Detection, Electric Sunroof, Isofix Mounting Points, Keyless Start, Keyless Entry, Diamond Cut Alloys, Panoramic Sunroof, Auto Lights, Rain Sensor Wipers, 360 Camera, Power Tailgate, Wireless Mobile Phone, Front & Rear Parking Sensors.