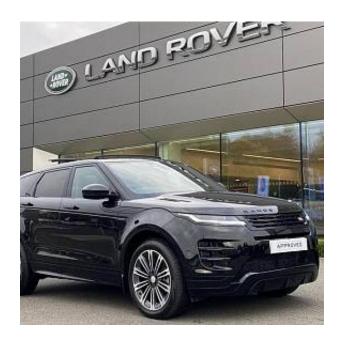

## Unit №20973

**Land Rover Range Rover** March 2024 Automobile Выпуск **Evoque P300e** Miles 9000 miles Exterior color Santorini Black Metallic Fuel type Hybrid (petrol / electric) Engine size 1500 I **BHP** SUV 305 ph Body type Transmission **Automatic** Interior color **Black** Количество дверей Количество мест 5

Drive type

Price: € 60 500

195.90 I/100km

The unit in the archive

Combined MPG

Land Rover Range Rover Evoque P300e Dynamic SE Panoramic Sunroof 1.5 20" gloss dark grey alloy wheels with diamond turned contrast - Style 1085, Rear view camera, Privacy glass, Metallic paint, Unpainted brake calipers, Sliding panoramic roof with powered sunblind, Auto dimming interior rear view mirror, Two zone climate control, Wifi enabled with data plan, Meridian surround sound system with 650W subwoofer and 14 speakers, Dark Anodised trim finisher, Air Conditioning, Power Steering, Satellite Navigation, Alloy Wheels, Parking Sensors, Split Folding Rear Seats, Tinted Glass, Heated Windscreen, Bluetooth Connection, Climate Control, Cruise Control, Electric Door Mirrors, LED Headlights, Rear-facing Camera, Leather Interior, Electric Seats, Compatible With Apple Carplay or Android Auto, Bluetooth Music Streaming, Lane Departure Warning System, USB Connection, Collision Detection, Electric Sunroof, Isofix Mounting Points, Keyless Start, Keyless Entry, Diamond Cut Alloys, Panoramic Sunroof, Auto Lights, Rain Sensor Wipers, 360 Camera, Power Tailgate, Wireless Mobile Phone, Front & Rear Parking Sensors.