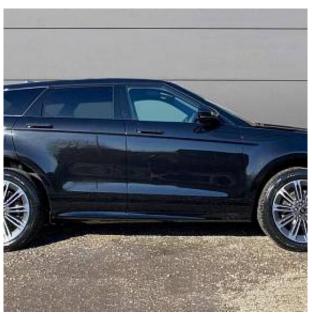

## Unit №20973

**Land Rover Range Rover** March 2024 Automobile Выпуск **Evoque P300e** Miles 9000 miles Exterior color Santorini Black Metallic Fuel type Hybrid (petrol / electric) Engine size 1500 I **BHP** SUV 305 ph Body type Transmission **Automatic** Interior color **Black** Количество дверей Количество мест 5

Drive type

Price: € 60 500

195.90 I/100km

The unit in the archive

Combined MPG

Land Rover Range Rover Evoque P300e Dynamic SE Panoramic Sunroof 1.5 20" gloss dark grey alloy wheels with diamond turned contrast - Style 1085, Rear view camera, Privacy glass, Metallic paint, Unpainted brake calipers, Sliding panoramic roof with powered sunblind, Auto dimming interior rear view mirror, Two zone climate control, Wifi enabled with data plan, Meridian surround sound system with 650W subwoofer and 14 speakers, Dark Anodised trim finisher, Air Conditioning, Power Steering, Satellite Navigation, Alloy Wheels, Parking Sensors, Split Folding Rear Seats, Tinted Glass, Heated Windscreen, Bluetooth Connection, Climate Control, Cruise Control, Electric Door Mirrors, LED Headlights, Rear-facing Camera, Leather Interior, Electric Seats, Compatible With Apple Carplay or Android Auto, Bluetooth Music Streaming, Lane Departure Warning System, USB Connection, Collision Detection, Electric Sunroof, Isofix Mounting Points, Keyless Start, Keyless Entry, Diamond Cut Alloys, Panoramic Sunroof, Auto Lights, Rain Sensor Wipers, 360 Camera, Power Tailgate, Wireless Mobile Phone, Front & Rear Parking Sensors.