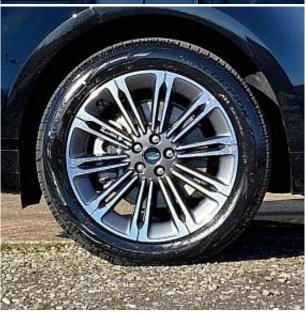

Drive type

Price: € 60 500

195.90 I/100km

The unit in the archive

Combined MPG

Land Rover Range Rover Evoque P300e Dynamic SE Panoramic Sunroof 1.5 20" gloss dark grey alloy wheels with diamond turned contrast - Style 1085, Rear view camera, Privacy glass, Metallic paint, Unpainted brake calipers, Sliding panoramic roof with powered sunblind, Auto dimming interior rear view mirror, Two zone climate control, Wifi enabled with data plan, Meridian surround sound system with 650W subwoofer and 14 speakers, Dark Anodised trim finisher, Air Conditioning, Power Steering, Satellite Navigation, Alloy Wheels, Parking Sensors, Split Folding Rear Seats, Tinted Glass, Heated Windscreen, Bluetooth Connection, Climate Control, Cruise Control, Electric Door Mirrors, LED Headlights, Rear-facing Camera, Leather Interior, Electric Seats, Compatible With Apple Carplay or Android Auto, Bluetooth Music Streaming, Lane Departure Warning System, USB Connection, Collision Detection, Electric Sunroof, Isofix Mounting Points, Keyless Start, Keyless Entry, Diamond Cut Alloys, Panoramic Sunroof, Auto Lights, Rain Sensor Wipers, 360 Camera, Power Tailgate, Wireless Mobile Phone, Front & Rear Parking Sensors.