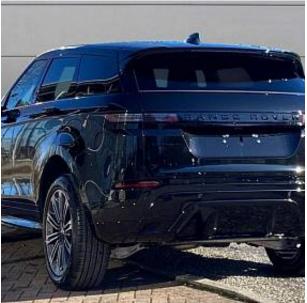

## Unit №20973

**Land Rover Range Rover** March 2024 Automobile Выпуск **Evoque P300e** Miles 9000 miles Exterior color Santorini Black Metallic Fuel type Hybrid (petrol / electric) Engine size 1500 I **BHP** SUV 305 ph Body type Transmission **Automatic** Interior color **Black** Количество дверей Количество мест 5

Drive type

Price: € 60 500

195.90 I/100km

The unit in the archive

Combined MPG

Land Rover Range Rover Evoque P300e Dynamic SE Panoramic Sunroof 1.5 20" gloss dark grey alloy wheels with diamond turned contrast - Style 1085, Rear view camera, Privacy glass, Metallic paint, Unpainted brake calipers, Sliding panoramic roof with powered sunblind, Auto dimming interior rear view mirror, Two zone climate control, Wifi enabled with data plan, Meridian surround sound system with 650W subwoofer and 14 speakers, Dark Anodised trim finisher, Air Conditioning, Power Steering, Satellite Navigation, Alloy Wheels, Parking Sensors, Split Folding Rear Seats, Tinted Glass, Heated Windscreen, Bluetooth Connection, Climate Control, Cruise Control, Electric Door Mirrors, LED Headlights, Rear-facing Camera, Leather Interior, Electric Seats, Compatible With Apple Carplay or Android Auto, Bluetooth Music Streaming, Lane Departure Warning System, USB Connection, Collision Detection, Electric Sunroof, Isofix Mounting Points, Keyless Start, Keyless Entry, Diamond Cut Alloys, Panoramic Sunroof, Auto Lights, Rain Sensor Wipers, 360 Camera, Power Tailgate, Wireless Mobile Phone, Front & Rear Parking Sensors.