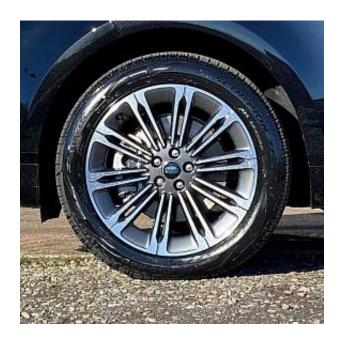

Drive type

Price: € 60 500

195.90 I/100km

The unit in the archive

Combined MPG

Land Rover Range Rover Evoque P300e Dynamic SE Panoramic Sunroof 1.5 20" gloss dark grey alloy wheels with diamond turned contrast - Style 1085, Rear view camera, Privacy glass, Metallic paint, Unpainted brake calipers, Sliding panoramic roof with powered sunblind, Auto dimming interior rear view mirror, Two zone climate control, Wifi enabled with data plan, Meridian surround sound system with 650W subwoofer and 14 speakers, Dark Anodised trim finisher, Air Conditioning, Power Steering, Satellite Navigation, Alloy Wheels, Parking Sensors, Split Folding Rear Seats, Tinted Glass, Heated Windscreen, Bluetooth Connection, Climate Control, Cruise Control, Electric Door Mirrors, LED Headlights, Rear-facing Camera, Leather Interior, Electric Seats, Compatible With Apple Carplay or Android Auto, Bluetooth Music Streaming, Lane Departure Warning System, USB Connection, Collision Detection, Electric Sunroof, Isofix Mounting Points, Keyless Start, Keyless Entry, Diamond Cut Alloys, Panoramic Sunroof, Auto Lights, Rain Sensor Wipers, 360 Camera, Power Tailgate, Wireless Mobile Phone, Front & Rear Parking Sensors.