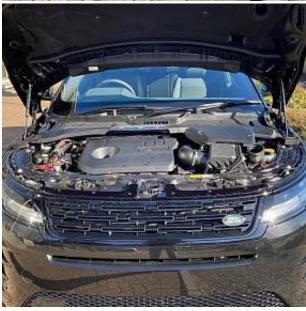

## Unit №20973

**Land Rover Range Rover** March 2024 Automobile Выпуск **Evoque P300e** Miles 9000 miles Exterior color Santorini Black Metallic Fuel type Hybrid (petrol / electric) Engine size 1500 I **BHP** SUV 305 ph Body type Transmission **Automatic** Interior color **Black** Количество дверей Количество мест 5

Drive type

Price: € 60 500

195.90 I/100km

The unit in the archive

Combined MPG

Land Rover Range Rover Evoque P300e Dynamic SE Panoramic Sunroof 1.5 20" gloss dark grey alloy wheels with diamond turned contrast - Style 1085, Rear view camera, Privacy glass, Metallic paint, Unpainted brake calipers, Sliding panoramic roof with powered sunblind, Auto dimming interior rear view mirror, Two zone climate control, Wifi enabled with data plan, Meridian surround sound system with 650W subwoofer and 14 speakers, Dark Anodised trim finisher, Air Conditioning, Power Steering, Satellite Navigation, Alloy Wheels, Parking Sensors, Split Folding Rear Seats, Tinted Glass, Heated Windscreen, Bluetooth Connection, Climate Control, Cruise Control, Electric Door Mirrors, LED Headlights, Rear-facing Camera, Leather Interior, Electric Seats, Compatible With Apple Carplay or Android Auto, Bluetooth Music Streaming, Lane Departure Warning System, USB Connection, Collision Detection, Electric Sunroof, Isofix Mounting Points, Keyless Start, Keyless Entry, Diamond Cut Alloys, Panoramic Sunroof, Auto Lights, Rain Sensor Wipers, 360 Camera, Power Tailgate, Wireless Mobile Phone, Front & Rear Parking Sensors.