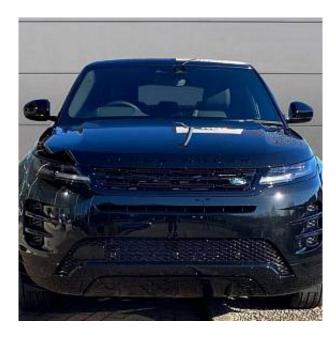

## Unit №20973

**Land Rover Range Rover** March 2024 Automobile Выпуск **Evoque P300e** Miles 9000 miles Exterior color Santorini Black Metallic Fuel type Hybrid (petrol / electric) Engine size 1500 I **BHP** SUV 305 ph Body type Transmission **Automatic** Interior color **Black** Количество дверей Количество мест 5

Drive type

Price: € 60 500

195.90 I/100km

The unit in the archive

Combined MPG

Land Rover Range Rover Evoque P300e Dynamic SE Panoramic Sunroof 1.5 20" gloss dark grey alloy wheels with diamond turned contrast - Style 1085, Rear view camera, Privacy glass, Metallic paint, Unpainted brake calipers, Sliding panoramic roof with powered sunblind, Auto dimming interior rear view mirror, Two zone climate control, Wifi enabled with data plan, Meridian surround sound system with 650W subwoofer and 14 speakers, Dark Anodised trim finisher, Air Conditioning, Power Steering, Satellite Navigation, Alloy Wheels, Parking Sensors, Split Folding Rear Seats, Tinted Glass, Heated Windscreen, Bluetooth Connection, Climate Control, Cruise Control, Electric Door Mirrors, LED Headlights, Rear-facing Camera, Leather Interior, Electric Seats, Compatible With Apple Carplay or Android Auto, Bluetooth Music Streaming, Lane Departure Warning System, USB Connection, Collision Detection, Electric Sunroof, Isofix Mounting Points, Keyless Start, Keyless Entry, Diamond Cut Alloys, Panoramic Sunroof, Auto Lights, Rain Sensor Wipers, 360 Camera, Power Tailgate, Wireless Mobile Phone, Front & Rear Parking Sensors.