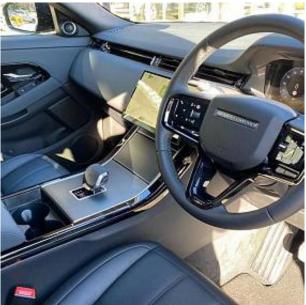

## Unit №20973

**Land Rover Range Rover** March 2024 Automobile Выпуск **Evoque P300e** Miles 9000 miles Exterior color Santorini Black Metallic Fuel type Hybrid (petrol / electric) Engine size 1500 I **BHP** SUV 305 ph Body type Transmission **Automatic** Interior color **Black** Количество дверей Количество мест 5

Drive type

Price: € 60 500

195.90 I/100km

The unit in the archive

Combined MPG

Land Rover Range Rover Evoque P300e Dynamic SE Panoramic Sunroof 1.5 20" gloss dark grey alloy wheels with diamond turned contrast - Style 1085, Rear view camera, Privacy glass, Metallic paint, Unpainted brake calipers, Sliding panoramic roof with powered sunblind, Auto dimming interior rear view mirror, Two zone climate control, Wifi enabled with data plan, Meridian surround sound system with 650W subwoofer and 14 speakers, Dark Anodised trim finisher, Air Conditioning, Power Steering, Satellite Navigation, Alloy Wheels, Parking Sensors, Split Folding Rear Seats, Tinted Glass, Heated Windscreen, Bluetooth Connection, Climate Control, Cruise Control, Electric Door Mirrors, LED Headlights, Rear-facing Camera, Leather Interior, Electric Seats, Compatible With Apple Carplay or Android Auto, Bluetooth Music Streaming, Lane Departure Warning System, USB Connection, Collision Detection, Electric Sunroof, Isofix Mounting Points, Keyless Start, Keyless Entry, Diamond Cut Alloys, Panoramic Sunroof, Auto Lights, Rain Sensor Wipers, 360 Camera, Power Tailgate, Wireless Mobile Phone, Front & Rear Parking Sensors.