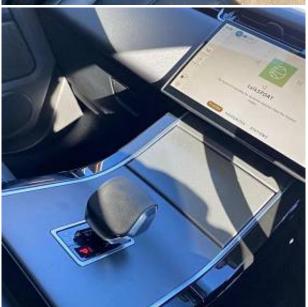

Drive type

Price: € 60 500

195.90 I/100km

The unit in the archive

Combined MPG

Land Rover Range Rover Evoque P300e Dynamic SE Panoramic Sunroof 1.5 20" gloss dark grey alloy wheels with diamond turned contrast - Style 1085, Rear view camera, Privacy glass, Metallic paint, Unpainted brake calipers, Sliding panoramic roof with powered sunblind, Auto dimming interior rear view mirror, Two zone climate control, Wifi enabled with data plan, Meridian surround sound system with 650W subwoofer and 14 speakers, Dark Anodised trim finisher, Air Conditioning, Power Steering, Satellite Navigation, Alloy Wheels, Parking Sensors, Split Folding Rear Seats, Tinted Glass, Heated Windscreen, Bluetooth Connection, Climate Control, Cruise Control, Electric Door Mirrors, LED Headlights, Rear-facing Camera, Leather Interior, Electric Seats, Compatible With Apple Carplay or Android Auto, Bluetooth Music Streaming, Lane Departure Warning System, USB Connection, Collision Detection, Electric Sunroof, Isofix Mounting Points, Keyless Start, Keyless Entry, Diamond Cut Alloys, Panoramic Sunroof, Auto Lights, Rain Sensor Wipers, 360 Camera, Power Tailgate, Wireless Mobile Phone, Front & Rear Parking Sensors.