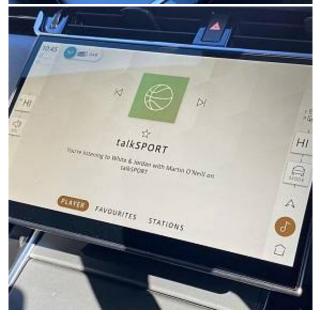

Drive type

Price: € 60 500

195.90 I/100km

The unit in the archive

Combined MPG

Land Rover Range Rover Evoque P300e Dynamic SE Panoramic Sunroof 1.5 20" gloss dark grey alloy wheels with diamond turned contrast - Style 1085, Rear view camera, Privacy glass, Metallic paint, Unpainted brake calipers, Sliding panoramic roof with powered sunblind, Auto dimming interior rear view mirror, Two zone climate control, Wifi enabled with data plan, Meridian surround sound system with 650W subwoofer and 14 speakers, Dark Anodised trim finisher, Air Conditioning, Power Steering, Satellite Navigation, Alloy Wheels, Parking Sensors, Split Folding Rear Seats, Tinted Glass, Heated Windscreen, Bluetooth Connection, Climate Control, Cruise Control, Electric Door Mirrors, LED Headlights, Rear-facing Camera, Leather Interior, Electric Seats, Compatible With Apple Carplay or Android Auto, Bluetooth Music Streaming, Lane Departure Warning System, USB Connection, Collision Detection, Electric Sunroof, Isofix Mounting Points, Keyless Start, Keyless Entry, Diamond Cut Alloys, Panoramic Sunroof, Auto Lights, Rain Sensor Wipers, 360 Camera, Power Tailgate, Wireless Mobile Phone, Front & Rear Parking Sensors.