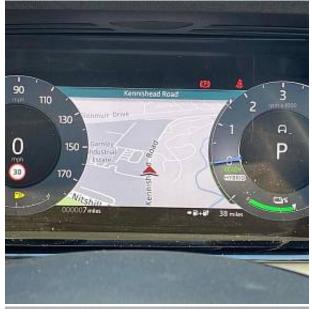

Drive type

Price: € 60 500

195.90 I/100km

The unit in the archive

Combined MPG

Land Rover Range Rover Evoque P300e Dynamic SE Panoramic Sunroof 1.5 20" gloss dark grey alloy wheels with diamond turned contrast - Style 1085, Rear view camera, Privacy glass, Metallic paint, Unpainted brake calipers, Sliding panoramic roof with powered sunblind, Auto dimming interior rear view mirror, Two zone climate control, Wifi enabled with data plan, Meridian surround sound system with 650W subwoofer and 14 speakers, Dark Anodised trim finisher, Air Conditioning, Power Steering, Satellite Navigation, Alloy Wheels, Parking Sensors, Split Folding Rear Seats, Tinted Glass, Heated Windscreen, Bluetooth Connection, Climate Control, Cruise Control, Electric Door Mirrors, LED Headlights, Rear-facing Camera, Leather Interior, Electric Seats, Compatible With Apple Carplay or Android Auto, Bluetooth Music Streaming, Lane Departure Warning System, USB Connection, Collision Detection, Electric Sunroof, Isofix Mounting Points, Keyless Start, Keyless Entry, Diamond Cut Alloys, Panoramic Sunroof, Auto Lights, Rain Sensor Wipers, 360 Camera, Power Tailgate, Wireless Mobile Phone, Front & Rear Parking Sensors.