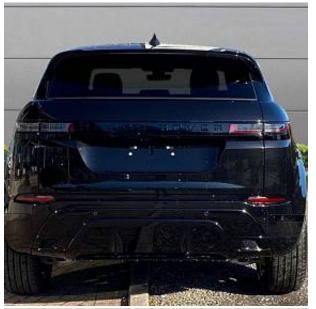

## Unit №20973

**Land Rover Range Rover** March 2024 Automobile Выпуск **Evoque P300e** Miles 9000 miles Exterior color Santorini Black Metallic Fuel type Hybrid (petrol / electric) Engine size 1500 I **BHP** SUV 305 ph Body type Transmission **Automatic** Interior color **Black** Количество дверей Количество мест 5

Drive type

Price: € 60 500

195.90 I/100km

The unit in the archive

Combined MPG

Land Rover Range Rover Evoque P300e Dynamic SE Panoramic Sunroof 1.5 20" gloss dark grey alloy wheels with diamond turned contrast - Style 1085, Rear view camera, Privacy glass, Metallic paint, Unpainted brake calipers, Sliding panoramic roof with powered sunblind, Auto dimming interior rear view mirror, Two zone climate control, Wifi enabled with data plan, Meridian surround sound system with 650W subwoofer and 14 speakers, Dark Anodised trim finisher, Air Conditioning, Power Steering, Satellite Navigation, Alloy Wheels, Parking Sensors, Split Folding Rear Seats, Tinted Glass, Heated Windscreen, Bluetooth Connection, Climate Control, Cruise Control, Electric Door Mirrors, LED Headlights, Rear-facing Camera, Leather Interior, Electric Seats, Compatible With Apple Carplay or Android Auto, Bluetooth Music Streaming, Lane Departure Warning System, USB Connection, Collision Detection, Electric Sunroof, Isofix Mounting Points, Keyless Start, Keyless Entry, Diamond Cut Alloys, Panoramic Sunroof, Auto Lights, Rain Sensor Wipers, 360 Camera, Power Tailgate, Wireless Mobile Phone, Front & Rear Parking Sensors.