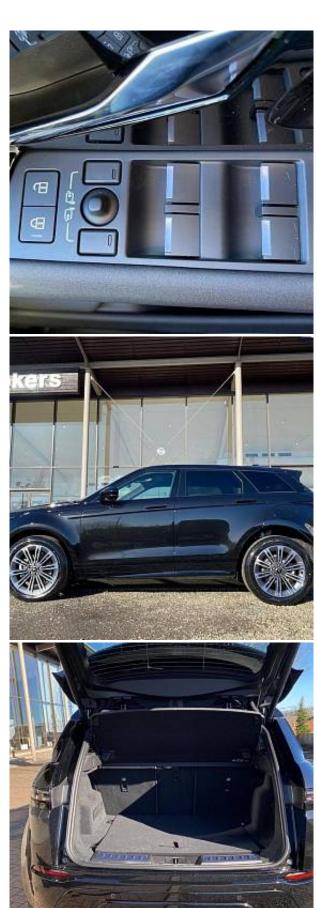

Drive type

Price: € 60 500

195.90 I/100km

The unit in the archive

Combined MPG

Land Rover Range Rover Evoque P300e Dynamic SE Panoramic Sunroof 1.5 20" gloss dark grey alloy wheels with diamond turned contrast - Style 1085, Rear view camera, Privacy glass, Metallic paint, Unpainted brake calipers, Sliding panoramic roof with powered sunblind, Auto dimming interior rear view mirror, Two zone climate control, Wifi enabled with data plan, Meridian surround sound system with 650W subwoofer and 14 speakers, Dark Anodised trim finisher, Air Conditioning, Power Steering, Satellite Navigation, Alloy Wheels, Parking Sensors, Split Folding Rear Seats, Tinted Glass, Heated Windscreen, Bluetooth Connection, Climate Control, Cruise Control, Electric Door Mirrors, LED Headlights, Rear-facing Camera, Leather Interior, Electric Seats, Compatible With Apple Carplay or Android Auto, Bluetooth Music Streaming, Lane Departure Warning System, USB Connection, Collision Detection, Electric Sunroof, Isofix Mounting Points, Keyless Start, Keyless Entry, Diamond Cut Alloys, Panoramic Sunroof, Auto Lights, Rain Sensor Wipers, 360 Camera, Power Tailgate, Wireless Mobile Phone, Front & Rear Parking Sensors.