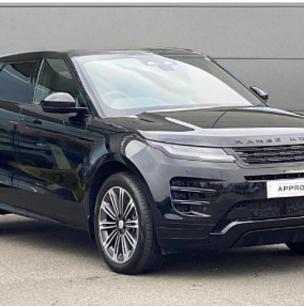

## Unit №20973

**Land Rover Range Rover** March 2024 Automobile Выпуск **Evoque P300e** Miles 9000 miles Exterior color Santorini Black Metallic Fuel type Hybrid (petrol / electric) Engine size 1500 I **BHP** SUV 305 ph Body type Transmission **Automatic** Interior color **Black** Количество дверей Количество мест 5

Drive type

Price: € 60 500

195.90 I/100km

The unit in the archive

Combined MPG

Land Rover Range Rover Evoque P300e Dynamic SE Panoramic Sunroof 1.5 20" gloss dark grey alloy wheels with diamond turned contrast - Style 1085, Rear view camera, Privacy glass, Metallic paint, Unpainted brake calipers, Sliding panoramic roof with powered sunblind, Auto dimming interior rear view mirror, Two zone climate control, Wifi enabled with data plan, Meridian surround sound system with 650W subwoofer and 14 speakers, Dark Anodised trim finisher, Air Conditioning, Power Steering, Satellite Navigation, Alloy Wheels, Parking Sensors, Split Folding Rear Seats, Tinted Glass, Heated Windscreen, Bluetooth Connection, Climate Control, Cruise Control, Electric Door Mirrors, LED Headlights, Rear-facing Camera, Leather Interior, Electric Seats, Compatible With Apple Carplay or Android Auto, Bluetooth Music Streaming, Lane Departure Warning System, USB Connection, Collision Detection, Electric Sunroof, Isofix Mounting Points, Keyless Start, Keyless Entry, Diamond Cut Alloys, Panoramic Sunroof, Auto Lights, Rain Sensor Wipers, 360 Camera, Power Tailgate, Wireless Mobile Phone, Front & Rear Parking Sensors.