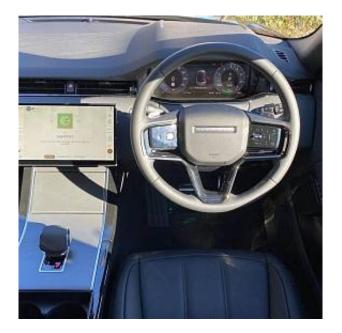

Drive type

Price: € 60 500

195.90 I/100km

The unit in the archive

Combined MPG

Land Rover Range Rover Evoque P300e Dynamic SE Panoramic Sunroof 1.5 20" gloss dark grey alloy wheels with diamond turned contrast - Style 1085, Rear view camera, Privacy glass, Metallic paint, Unpainted brake calipers, Sliding panoramic roof with powered sunblind, Auto dimming interior rear view mirror, Two zone climate control, Wifi enabled with data plan, Meridian surround sound system with 650W subwoofer and 14 speakers, Dark Anodised trim finisher, Air Conditioning, Power Steering, Satellite Navigation, Alloy Wheels, Parking Sensors, Split Folding Rear Seats, Tinted Glass, Heated Windscreen, Bluetooth Connection, Climate Control, Cruise Control, Electric Door Mirrors, LED Headlights, Rear-facing Camera, Leather Interior, Electric Seats, Compatible With Apple Carplay or Android Auto, Bluetooth Music Streaming, Lane Departure Warning System, USB Connection, Collision Detection, Electric Sunroof, Isofix Mounting Points, Keyless Start, Keyless Entry, Diamond Cut Alloys, Panoramic Sunroof, Auto Lights, Rain Sensor Wipers, 360 Camera, Power Tailgate, Wireless Mobile Phone, Front & Rear Parking Sensors.