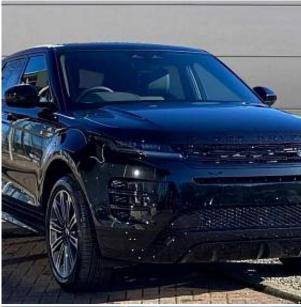

## Unit №20973

**Land Rover Range Rover** March 2024 Automobile Выпуск **Evoque P300e** Miles 9000 miles Exterior color Santorini Black Metallic Fuel type Hybrid (petrol / electric) Engine size 1500 I **BHP** SUV 305 ph Body type Transmission **Automatic** Interior color **Black** Количество дверей Количество мест 5

Drive type

Price: € 60 500

195.90 I/100km

The unit in the archive

Combined MPG

Land Rover Range Rover Evoque P300e Dynamic SE Panoramic Sunroof 1.5 20" gloss dark grey alloy wheels with diamond turned contrast - Style 1085, Rear view camera, Privacy glass, Metallic paint, Unpainted brake calipers, Sliding panoramic roof with powered sunblind, Auto dimming interior rear view mirror, Two zone climate control, Wifi enabled with data plan, Meridian surround sound system with 650W subwoofer and 14 speakers, Dark Anodised trim finisher, Air Conditioning, Power Steering, Satellite Navigation, Alloy Wheels, Parking Sensors, Split Folding Rear Seats, Tinted Glass, Heated Windscreen, Bluetooth Connection, Climate Control, Cruise Control, Electric Door Mirrors, LED Headlights, Rear-facing Camera, Leather Interior, Electric Seats, Compatible With Apple Carplay or Android Auto, Bluetooth Music Streaming, Lane Departure Warning System, USB Connection, Collision Detection, Electric Sunroof, Isofix Mounting Points, Keyless Start, Keyless Entry, Diamond Cut Alloys, Panoramic Sunroof, Auto Lights, Rain Sensor Wipers, 360 Camera, Power Tailgate, Wireless Mobile Phone, Front & Rear Parking Sensors.