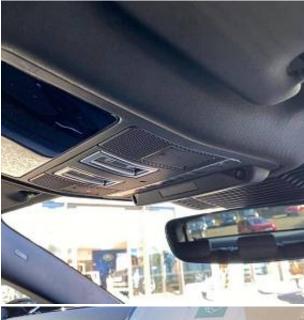

Drive type

Price: € 60 500

195.90 I/100km

The unit in the archive

Combined MPG

Land Rover Range Rover Evoque P300e Dynamic SE Panoramic Sunroof 1.5 20" gloss dark grey alloy wheels with diamond turned contrast - Style 1085, Rear view camera, Privacy glass, Metallic paint, Unpainted brake calipers, Sliding panoramic roof with powered sunblind, Auto dimming interior rear view mirror, Two zone climate control, Wifi enabled with data plan, Meridian surround sound system with 650W subwoofer and 14 speakers, Dark Anodised trim finisher, Air Conditioning, Power Steering, Satellite Navigation, Alloy Wheels, Parking Sensors, Split Folding Rear Seats, Tinted Glass, Heated Windscreen, Bluetooth Connection, Climate Control, Cruise Control, Electric Door Mirrors, LED Headlights, Rear-facing Camera, Leather Interior, Electric Seats, Compatible With Apple Carplay or Android Auto, Bluetooth Music Streaming, Lane Departure Warning System, USB Connection, Collision Detection, Electric Sunroof, Isofix Mounting Points, Keyless Start, Keyless Entry, Diamond Cut Alloys, Panoramic Sunroof, Auto Lights, Rain Sensor Wipers, 360 Camera, Power Tailgate, Wireless Mobile Phone, Front & Rear Parking Sensors.