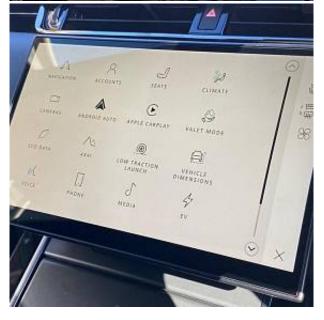

Drive type

Price: € 60 500

195.90 I/100km

The unit in the archive

Combined MPG

Land Rover Range Rover Evoque P300e Dynamic SE Panoramic Sunroof 1.5 20" gloss dark grey alloy wheels with diamond turned contrast - Style 1085, Rear view camera, Privacy glass, Metallic paint, Unpainted brake calipers, Sliding panoramic roof with powered sunblind, Auto dimming interior rear view mirror, Two zone climate control, Wifi enabled with data plan, Meridian surround sound system with 650W subwoofer and 14 speakers, Dark Anodised trim finisher, Air Conditioning, Power Steering, Satellite Navigation, Alloy Wheels, Parking Sensors, Split Folding Rear Seats, Tinted Glass, Heated Windscreen, Bluetooth Connection, Climate Control, Cruise Control, Electric Door Mirrors, LED Headlights, Rear-facing Camera, Leather Interior, Electric Seats, Compatible With Apple Carplay or Android Auto, Bluetooth Music Streaming, Lane Departure Warning System, USB Connection, Collision Detection, Electric Sunroof, Isofix Mounting Points, Keyless Start, Keyless Entry, Diamond Cut Alloys, Panoramic Sunroof, Auto Lights, Rain Sensor Wipers, 360 Camera, Power Tailgate, Wireless Mobile Phone, Front & Rear Parking Sensors.