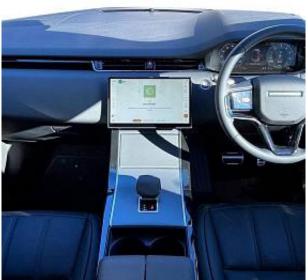

Drive type

Price: € 60 500

195.90 I/100km

The unit in the archive

Combined MPG

Land Rover Range Rover Evoque P300e Dynamic SE Panoramic Sunroof 1.5 20" gloss dark grey alloy wheels with diamond turned contrast - Style 1085, Rear view camera, Privacy glass, Metallic paint, Unpainted brake calipers, Sliding panoramic roof with powered sunblind, Auto dimming interior rear view mirror, Two zone climate control, Wifi enabled with data plan, Meridian surround sound system with 650W subwoofer and 14 speakers, Dark Anodised trim finisher, Air Conditioning, Power Steering, Satellite Navigation, Alloy Wheels, Parking Sensors, Split Folding Rear Seats, Tinted Glass, Heated Windscreen, Bluetooth Connection, Climate Control, Cruise Control, Electric Door Mirrors, LED Headlights, Rear-facing Camera, Leather Interior, Electric Seats, Compatible With Apple Carplay or Android Auto, Bluetooth Music Streaming, Lane Departure Warning System, USB Connection, Collision Detection, Electric Sunroof, Isofix Mounting Points, Keyless Start, Keyless Entry, Diamond Cut Alloys, Panoramic Sunroof, Auto Lights, Rain Sensor Wipers, 360 Camera, Power Tailgate, Wireless Mobile Phone, Front & Rear Parking Sensors.