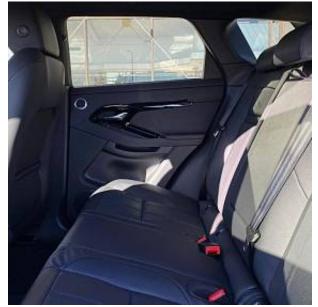

## Unit №20973

**Land Rover Range Rover** March 2024 Automobile Выпуск **Evoque P300e** Miles 9000 miles Exterior color Santorini Black Metallic Fuel type Hybrid (petrol / electric) Engine size 1500 I **BHP** SUV 305 ph Body type Transmission **Automatic** Interior color **Black** Количество дверей Количество мест 5

Drive type

Price: € 60 500

195.90 I/100km

The unit in the archive

Combined MPG

Land Rover Range Rover Evoque P300e Dynamic SE Panoramic Sunroof 1.5 20" gloss dark grey alloy wheels with diamond turned contrast - Style 1085, Rear view camera, Privacy glass, Metallic paint, Unpainted brake calipers, Sliding panoramic roof with powered sunblind, Auto dimming interior rear view mirror, Two zone climate control, Wifi enabled with data plan, Meridian surround sound system with 650W subwoofer and 14 speakers, Dark Anodised trim finisher, Air Conditioning, Power Steering, Satellite Navigation, Alloy Wheels, Parking Sensors, Split Folding Rear Seats, Tinted Glass, Heated Windscreen, Bluetooth Connection, Climate Control, Cruise Control, Electric Door Mirrors, LED Headlights, Rear-facing Camera, Leather Interior, Electric Seats, Compatible With Apple Carplay or Android Auto, Bluetooth Music Streaming, Lane Departure Warning System, USB Connection, Collision Detection, Electric Sunroof, Isofix Mounting Points, Keyless Start, Keyless Entry, Diamond Cut Alloys, Panoramic Sunroof, Auto Lights, Rain Sensor Wipers, 360 Camera, Power Tailgate, Wireless Mobile Phone, Front & Rear Parking Sensors.