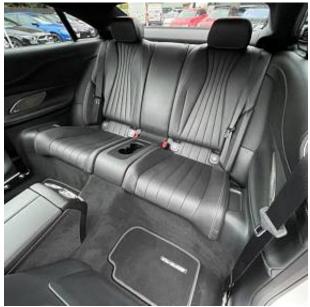

The unit in the archive

Mercedes-Benz E300 AMG Line Night Edition Premium Plus Panoramic Sunroof 2.0 20in Alloy Wheels - AMG Multi-Spoke-Design - Painted in High-Gloss Black with High-Sheen Finish, AMG Bodystyling with front and rear aprons, side sill panels, ATTENTION Assist, Active Bonnet, Active Brake Assist, Active Park Assist with 360-degree camera, Adaptive Brake System, Agility Control Suspension with 15mm lowering, Air Balance Package, Burmester Surround Sound, Blind Spot Assist, DAB digital radio, Diamond Radiator Grille in high-gloss black, Dynamic Select driving modes, electronic parking brake, heated front seats, high-resolution 12.3-inch display, MBUX infotainment, KEYLESS-GO entry, LED high-performance headlights, panoramic sunroof, privacy glass, Pre-Safe safety system, rain-sensing wipers, rear split-folding seats, smartphone integration, sports pedals, THERMOTRONIC climate control, adaptive cruise control, and wireless charging.