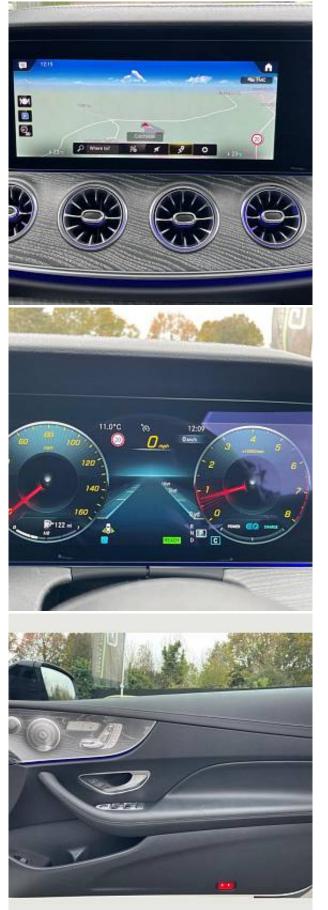

The unit in the archive

Mercedes-Benz E300 AMG Line Night Edition Premium Plus Panoramic Sunroof 2.0 20in Alloy Wheels - AMG Multi-Spoke-Design - Painted in High-Gloss Black with High-Sheen Finish, AMG Bodystyling with front and rear aprons, side sill panels, ATTENTION Assist, Active Bonnet, Active Brake Assist, Active Park Assist with 360-degree camera, Adaptive Brake System, Agility Control Suspension with 15mm lowering, Air Balance Package, Burmester Surround Sound, Blind Spot Assist, DAB digital radio, Diamond Radiator Grille in high-gloss black, Dynamic Select driving modes, electronic parking brake, heated front seats, high-resolution 12.3-inch display, MBUX infotainment, KEYLESS-GO entry, LED high-performance headlights, panoramic sunroof, privacy glass, Pre-Safe safety system, rain-sensing wipers, rear split-folding seats, smartphone integration, sports pedals, THERMOTRONIC climate control, adaptive cruise control, and wireless charging.