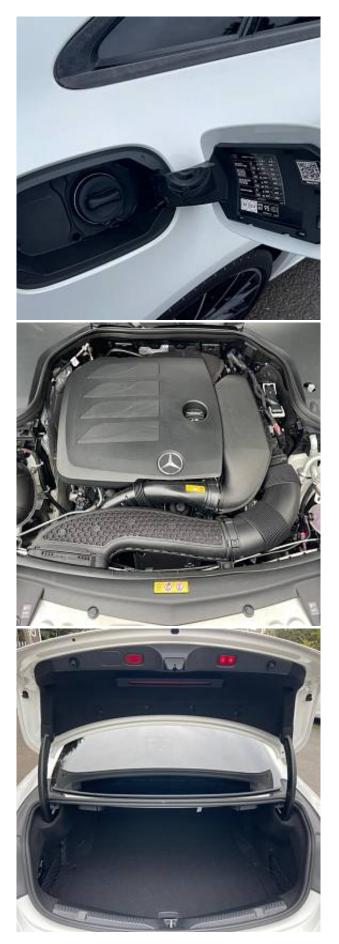

The unit in the archive

Mercedes-Benz E300 AMG Line Night Edition Premium Plus Panoramic Sunroof 2.0 20in Alloy Wheels - AMG Multi-Spoke-Design - Painted in High-Gloss Black with High-Sheen Finish, AMG Bodystyling with front and rear aprons, side sill panels, ATTENTION Assist, Active Bonnet, Active Brake Assist, Active Park Assist with 360-degree camera, Adaptive Brake System, Agility Control Suspension with 15mm lowering, Air Balance Package, Burmester Surround Sound, Blind Spot Assist, DAB digital radio, Diamond Radiator Grille in high-gloss black, Dynamic Select driving modes, electronic parking brake, heated front seats, high-resolution 12.3-inch display, MBUX infotainment, KEYLESS-GO entry, LED high-performance headlights, panoramic sunroof, privacy glass, Pre-Safe safety system, rain-sensing wipers, rear split-folding seats, smartphone integration, sports pedals, THERMOTRONIC climate control, adaptive cruise control, and wireless charging.