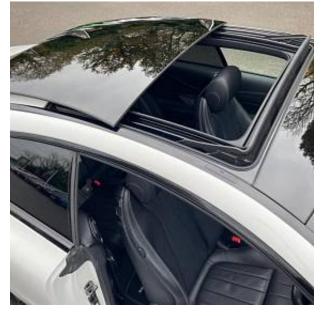

The unit in the archive

Mercedes-Benz E300 AMG Line Night Edition Premium Plus Panoramic Sunroof 2.0 20in Alloy Wheels - AMG Multi-Spoke-Design - Painted in High-Gloss Black with High-Sheen Finish, AMG Bodystyling with front and rear aprons, side sill panels, ATTENTION Assist, Active Bonnet, Active Brake Assist, Active Park Assist with 360-degree camera, Adaptive Brake System, Agility Control Suspension with 15mm lowering, Air Balance Package, Burmester Surround Sound, Blind Spot Assist, DAB digital radio, Diamond Radiator Grille in high-gloss black, Dynamic Select driving modes, electronic parking brake, heated front seats, high-resolution 12.3-inch display, MBUX infotainment, KEYLESS-GO entry, LED high-performance headlights, panoramic sunroof, privacy glass, Pre-Safe safety system, rain-sensing wipers, rear split-folding seats, smartphone integration, sports pedals, THERMOTRONIC climate control, adaptive cruise control, and wireless charging.