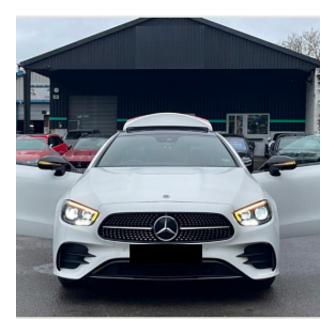

## Unit №20950

| Automobile        | Mercedes-Benz E-Class E300 | Выпуск          | October 2021 |
|-------------------|----------------------------|-----------------|--------------|
| Miles             | 19480 miles                | Exterior color  | White        |
| Fuel type         | Hybrid (petrol / electric) | Engine size     | 2000 I       |
| BHP               | 268 ph                     | Body type       | Coupe        |
| Transmission      | Automatic                  | Interior color  | Black        |
| Количество дверей | 2                          | Количество мест | 4            |
| Combined MPG      | 35.80 l/100km              | Drive type      | AWD          |
| Price:            | € 59 000                   |                 |              |