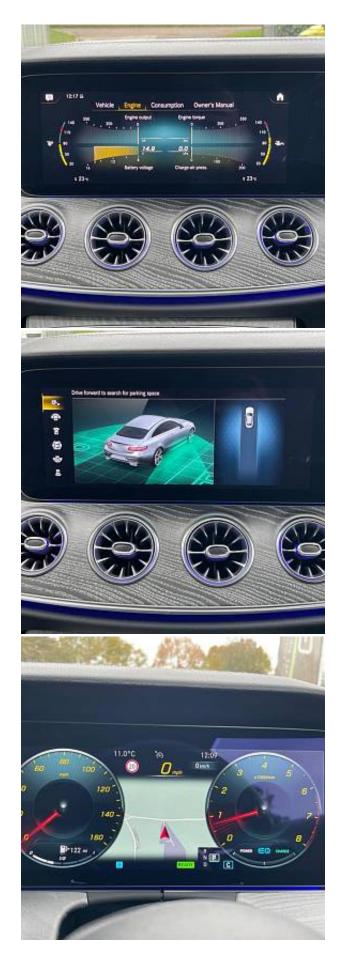

The unit in the archive

Mercedes-Benz E300 AMG Line Night Edition Premium Plus Panoramic Sunroof 2.0 20in Alloy Wheels - AMG Multi-Spoke-Design - Painted in High-Gloss Black with High-Sheen Finish, AMG Bodystyling with front and rear aprons, side sill panels, ATTENTION Assist, Active Bonnet, Active Brake Assist, Active Park Assist with 360-degree camera, Adaptive Brake System, Agility Control Suspension with 15mm lowering, Air Balance Package, Burmester Surround Sound, Blind Spot Assist, DAB digital radio, Diamond Radiator Grille in high-gloss black, Dynamic Select driving modes, electronic parking brake, heated front seats, high-resolution 12.3-inch display, MBUX infotainment, KEYLESS-GO entry, LED high-performance headlights, panoramic sunroof, privacy glass, Pre-Safe safety system, rain-sensing wipers, rear split-folding seats, smartphone integration, sports pedals, THERMOTRONIC climate control, adaptive cruise control, and wireless charging.