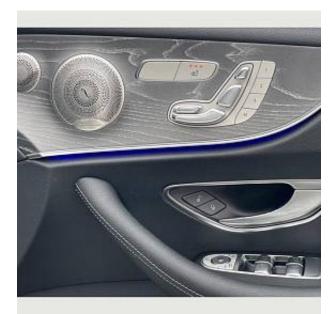

The unit in the archive

Mercedes-Benz E300 AMG Line Night Edition Premium Plus Panoramic Sunroof 2.0 20in Alloy Wheels - AMG Multi-Spoke-Design - Painted in High-Gloss Black with High-Sheen Finish, AMG Bodystyling with front and rear aprons, side sill panels, ATTENTION Assist, Active Bonnet, Active Brake Assist, Active Park Assist with 360-degree camera, Adaptive Brake System, Agility Control Suspension with 15mm lowering, Air Balance Package, Burmester Surround Sound, Blind Spot Assist, DAB digital radio, Diamond Radiator Grille in high-gloss black, Dynamic Select driving modes, electronic parking brake, heated front seats, high-resolution 12.3-inch display, MBUX infotainment, KEYLESS-GO entry, LED high-performance headlights, panoramic sunroof, privacy glass, Pre-Safe safety system, rain-sensing wipers, rear split-folding seats, smartphone integration, sports pedals, THERMOTRONIC climate control, adaptive cruise control, and wireless charging.