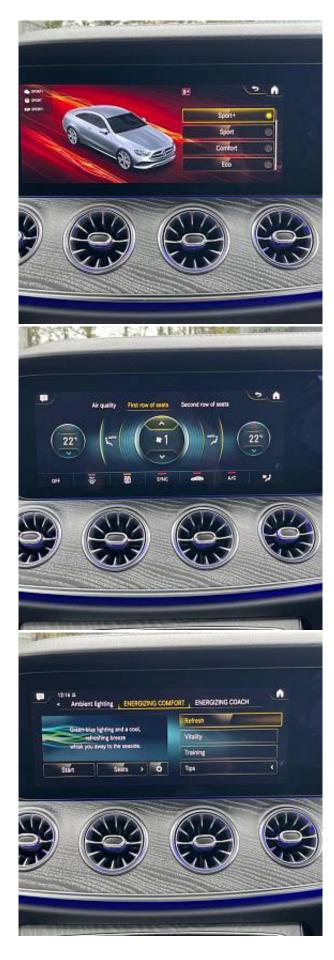

The unit in the archive

Mercedes-Benz E300 AMG Line Night Edition Premium Plus Panoramic Sunroof 2.0 20in Alloy Wheels - AMG Multi-Spoke-Design - Painted in High-Gloss Black with High-Sheen Finish, AMG Bodystyling with front and rear aprons, side sill panels, ATTENTION Assist, Active Bonnet, Active Brake Assist, Active Park Assist with 360-degree camera, Adaptive Brake System, Agility Control Suspension with 15mm lowering, Air Balance Package, Burmester Surround Sound, Blind Spot Assist, DAB digital radio, Diamond Radiator Grille in high-gloss black, Dynamic Select driving modes, electronic parking brake, heated front seats, high-resolution 12.3-inch display, MBUX infotainment, KEYLESS-GO entry, LED high-performance headlights, panoramic sunroof, privacy glass, Pre-Safe safety system, rain-sensing wipers, rear split-folding seats, smartphone integration, sports pedals, THERMOTRONIC climate control, adaptive cruise control, and wireless charging.