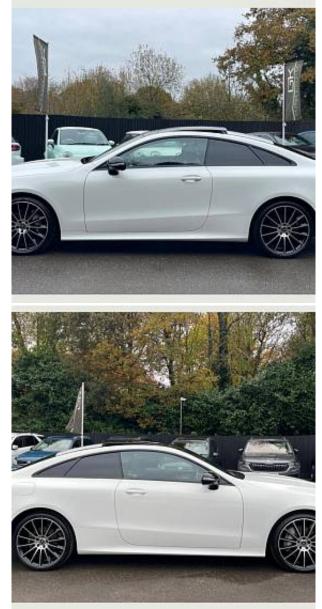

## Unit №20950

| Automobile        | Mercedes-Benz E-Class E300 | Выпуск          | October 2021 |
|-------------------|----------------------------|-----------------|--------------|
| Miles             | 19480 miles                | Exterior color  | White        |
| Fuel type         | Hybrid (petrol / electric) | Engine size     | 2000 I       |
| BHP               | 268 ph                     | Body type       | Coupe        |
| Transmission      | Automatic                  | Interior color  | Black        |
| Количество дверей | 2                          | Количество мест | 4            |
| Combined MPG      | 35.80 l/100km              | Drive type      | AWD          |
| Price:            | € 59 000                   |                 |              |

The unit in the archive

Mercedes-Benz E300 AMG Line Night Edition Premium Plus Panoramic Sunroof 2.0 20in Alloy Wheels - AMG Multi-Spoke-Design - Painted in High-Gloss Black with High-Sheen Finish, AMG Bodystyling with front and rear aprons, side sill panels, ATTENTION Assist, Active Bonnet, Active Brake Assist, Active Park Assist with 360-degree camera, Adaptive Brake System, Agility Control Suspension with 15mm lowering, Air Balance Package, Burmester Surround Sound, Blind Spot Assist, DAB digital radio, Diamond Radiator Grille in high-gloss black, Dynamic Select driving modes, electronic parking brake, heated front seats, high-resolution 12.3-inch display, MBUX infotainment, KEYLESS-GO entry, LED high-performance headlights, panoramic sunroof, privacy glass, Pre-Safe safety system, rain-sensing wipers, rear split-folding seats, smartphone integration, sports pedals, THERMOTRONIC climate control, adaptive cruise control, and wireless charging.