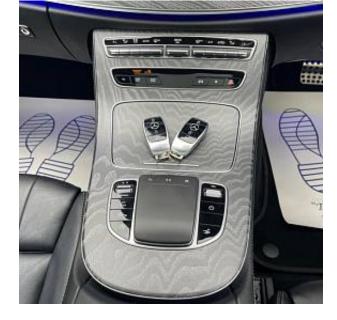

The unit in the archive

Mercedes-Benz E300 AMG Line Night Edition Premium Plus Panoramic Sunroof 2.0 20in Alloy Wheels - AMG Multi-Spoke-Design - Painted in High-Gloss Black with High-Sheen Finish, AMG Bodystyling with front and rear aprons, side sill panels, ATTENTION Assist, Active Bonnet, Active Brake Assist, Active Park Assist with 360-degree camera, Adaptive Brake System, Agility Control Suspension with 15mm lowering, Air Balance Package, Burmester Surround Sound, Blind Spot Assist, DAB digital radio, Diamond Radiator Grille in high-gloss black, Dynamic Select driving modes, electronic parking brake, heated front seats, high-resolution 12.3-inch display, MBUX infotainment, KEYLESS-GO entry, LED high-performance headlights, panoramic sunroof, privacy glass, Pre-Safe safety system, rain-sensing wipers, rear split-folding seats, smartphone integration, sports pedals, THERMOTRONIC climate control, adaptive cruise control, and wireless charging.