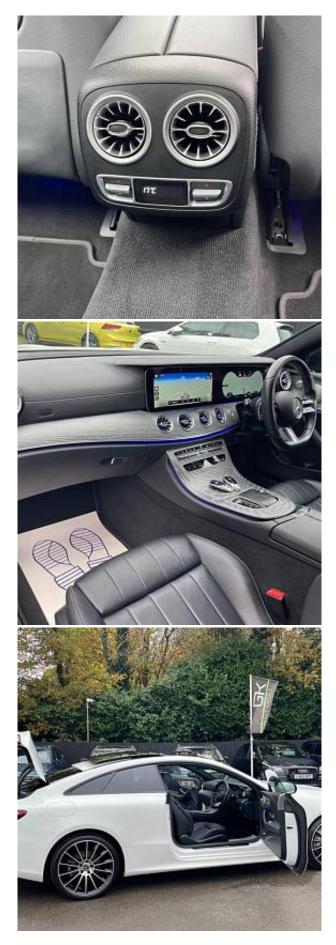

The unit in the archive

Mercedes-Benz E300 AMG Line Night Edition Premium Plus Panoramic Sunroof 2.0 20in Alloy Wheels - AMG Multi-Spoke-Design - Painted in High-Gloss Black with High-Sheen Finish, AMG Bodystyling with front and rear aprons, side sill panels, ATTENTION Assist, Active Bonnet, Active Brake Assist, Active Park Assist with 360-degree camera, Adaptive Brake System, Agility Control Suspension with 15mm lowering, Air Balance Package, Burmester Surround Sound, Blind Spot Assist, DAB digital radio, Diamond Radiator Grille in high-gloss black, Dynamic Select driving modes, electronic parking brake, heated front seats, high-resolution 12.3-inch display, MBUX infotainment, KEYLESS-GO entry, LED high-performance headlights, panoramic sunroof, privacy glass, Pre-Safe safety system, rain-sensing wipers, rear split-folding seats, smartphone integration, sports pedals, THERMOTRONIC climate control, adaptive cruise control, and wireless charging.