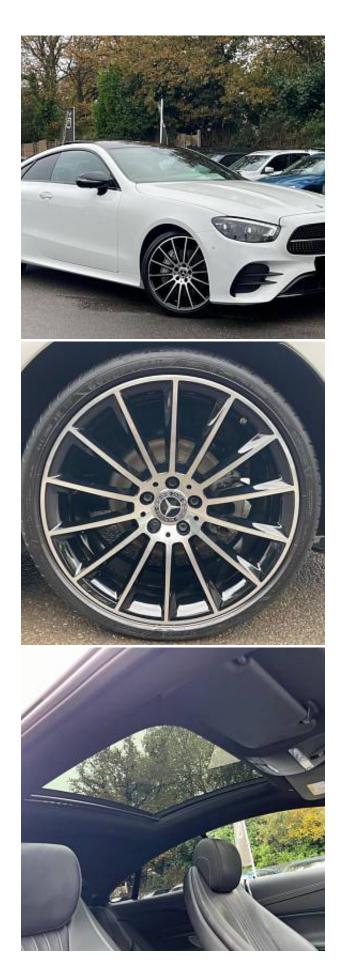

The unit in the archive

Mercedes-Benz E300 AMG Line Night Edition Premium Plus Panoramic Sunroof 2.0 20in Alloy Wheels - AMG Multi-Spoke-Design - Painted in High-Gloss Black with High-Sheen Finish, AMG Bodystyling with front and rear aprons, side sill panels, ATTENTION Assist, Active Bonnet, Active Brake Assist, Active Park Assist with 360-degree camera, Adaptive Brake System, Agility Control Suspension with 15mm lowering, Air Balance Package, Burmester Surround Sound, Blind Spot Assist, DAB digital radio, Diamond Radiator Grille in high-gloss black, Dynamic Select driving modes, electronic parking brake, heated front seats, high-resolution 12.3-inch display, MBUX infotainment, KEYLESS-GO entry, LED high-performance headlights, panoramic sunroof, privacy glass, Pre-Safe safety system, rain-sensing wipers, rear split-folding seats, smartphone integration, sports pedals, THERMOTRONIC climate control, adaptive cruise control, and wireless charging.