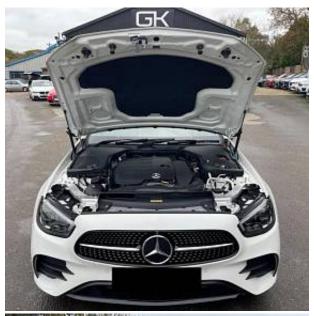

## Unit №20950

| Automobile        | Mercedes-Benz E-Class E300 | Выпуск          | October 2021 |
|-------------------|----------------------------|-----------------|--------------|
| Miles             | 19480 miles                | Exterior color  | White        |
| Fuel type         | Hybrid (petrol / electric) | Engine size     | 2000 I       |
| BHP               | 268 ph                     | Body type       | Coupe        |
| Transmission      | Automatic                  | Interior color  | Black        |
| Количество дверей | 2                          | Количество мест | 4            |
| Combined MPG      | 35.80 l/100km              | Drive type      | AWD          |
| Price:            | € 59 000                   |                 |              |