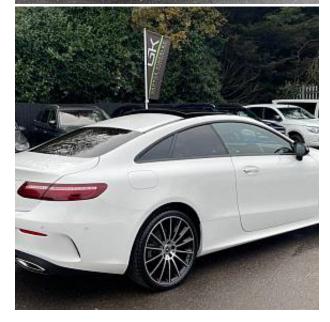

## Unit №20950

| Automobile        | Mercedes-Benz E-Class E300 | Выпуск          | October 2021 |
|-------------------|----------------------------|-----------------|--------------|
| Miles             | 19480 miles                | Exterior color  | White        |
| Fuel type         | Hybrid (petrol / electric) | Engine size     | 2000 I       |
| BHP               | 268 ph                     | Body type       | Coupe        |
| Transmission      | Automatic                  | Interior color  | Black        |
| Количество дверей | 2                          | Количество мест | 4            |
| Combined MPG      | 35.80 l/100km              | Drive type      | AWD          |
| Price:            | € 59 000                   |                 |              |