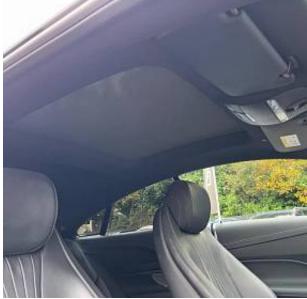

The unit in the archive

Mercedes-Benz E300 AMG Line Night Edition Premium Plus Panoramic Sunroof 2.0 20in Alloy Wheels - AMG Multi-Spoke-Design - Painted in High-Gloss Black with High-Sheen Finish, AMG Bodystyling with front and rear aprons, side sill panels, ATTENTION Assist, Active Bonnet, Active Brake Assist, Active Park Assist with 360-degree camera, Adaptive Brake System, Agility Control Suspension with 15mm lowering, Air Balance Package, Burmester Surround Sound, Blind Spot Assist, DAB digital radio, Diamond Radiator Grille in high-gloss black, Dynamic Select driving modes, electronic parking brake, heated front seats, high-resolution 12.3-inch display, MBUX infotainment, KEYLESS-GO entry, LED high-performance headlights, panoramic sunroof, privacy glass, Pre-Safe safety system, rain-sensing wipers, rear split-folding seats, smartphone integration, sports pedals, THERMOTRONIC climate control, adaptive cruise control, and wireless charging.