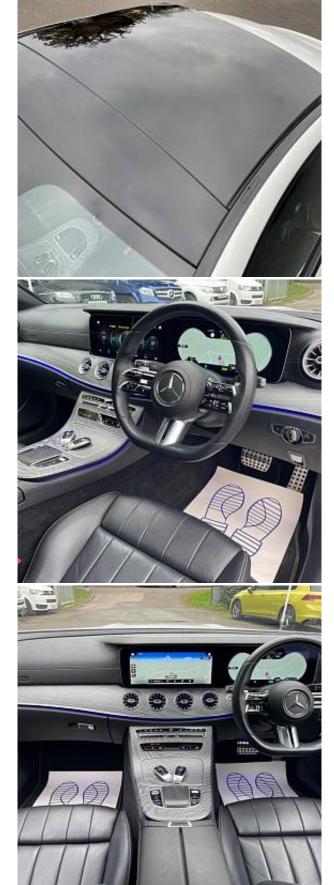

The unit in the archive

Mercedes-Benz E300 AMG Line Night Edition Premium Plus Panoramic Sunroof 2.0 20in Alloy Wheels - AMG Multi-Spoke-Design - Painted in High-Gloss Black with High-Sheen Finish, AMG Bodystyling with front and rear aprons, side sill panels, ATTENTION Assist, Active Bonnet, Active Brake Assist, Active Park Assist with 360-degree camera, Adaptive Brake System, Agility Control Suspension with 15mm lowering, Air Balance Package, Burmester Surround Sound, Blind Spot Assist, DAB digital radio, Diamond Radiator Grille in high-gloss black, Dynamic Select driving modes, electronic parking brake, heated front seats, high-resolution 12.3-inch display, MBUX infotainment, KEYLESS-GO entry, LED high-performance headlights, panoramic sunroof, privacy glass, Pre-Safe safety system, rain-sensing wipers, rear split-folding seats, smartphone integration, sports pedals, THERMOTRONIC climate control, adaptive cruise control, and wireless charging.