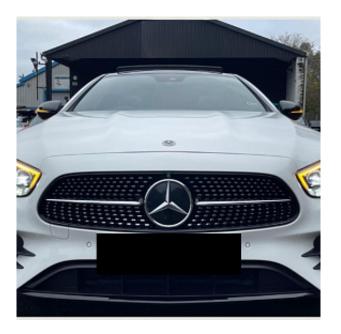

## Unit №20950

| Automobile        | Mercedes-Benz E-Class E300 | Выпуск          | October 2021 |
|-------------------|----------------------------|-----------------|--------------|
| Miles             | 19480 miles                | Exterior color  | White        |
| Fuel type         | Hybrid (petrol / electric) | Engine size     | 2000 I       |
| BHP               | 268 ph                     | Body type       | Coupe        |
| Transmission      | Automatic                  | Interior color  | Black        |
| Количество дверей | 2                          | Количество мест | 4            |
| Combined MPG      | 35.80 l/100km              | Drive type      | AWD          |
| Price:            | € 59 000                   |                 |              |