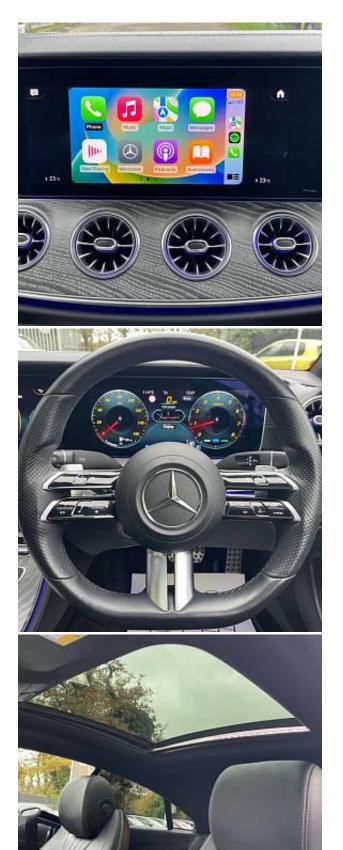

The unit in the archive

Mercedes-Benz E300 AMG Line Night Edition Premium Plus Panoramic Sunroof 2.0 20in Alloy Wheels - AMG Multi-Spoke-Design - Painted in High-Gloss Black with High-Sheen Finish, AMG Bodystyling with front and rear aprons, side sill panels, ATTENTION Assist, Active Bonnet, Active Brake Assist, Active Park Assist with 360-degree camera, Adaptive Brake System, Agility Control Suspension with 15mm lowering, Air Balance Package, Burmester Surround Sound, Blind Spot Assist, DAB digital radio, Diamond Radiator Grille in high-gloss black, Dynamic Select driving modes, electronic parking brake, heated front seats, high-resolution 12.3-inch display, MBUX infotainment, KEYLESS-GO entry, LED high-performance headlights, panoramic sunroof, privacy glass, Pre-Safe safety system, rain-sensing wipers, rear split-folding seats, smartphone integration, sports pedals, THERMOTRONIC climate control, adaptive cruise control, and wireless charging.