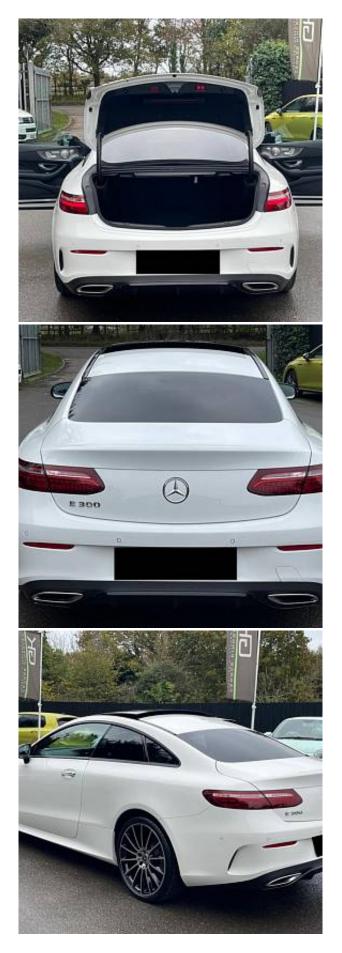

The unit in the archive

Mercedes-Benz E300 AMG Line Night Edition Premium Plus Panoramic Sunroof 2.0 20in Alloy Wheels - AMG Multi-Spoke-Design - Painted in High-Gloss Black with High-Sheen Finish, AMG Bodystyling with front and rear aprons, side sill panels, ATTENTION Assist, Active Bonnet, Active Brake Assist, Active Park Assist with 360-degree camera, Adaptive Brake System, Agility Control Suspension with 15mm lowering, Air Balance Package, Burmester Surround Sound, Blind Spot Assist, DAB digital radio, Diamond Radiator Grille in high-gloss black, Dynamic Select driving modes, electronic parking brake, heated front seats, high-resolution 12.3-inch display, MBUX infotainment, KEYLESS-GO entry, LED high-performance headlights, panoramic sunroof, privacy glass, Pre-Safe safety system, rain-sensing wipers, rear split-folding seats, smartphone integration, sports pedals, THERMOTRONIC climate control, adaptive cruise control, and wireless charging.