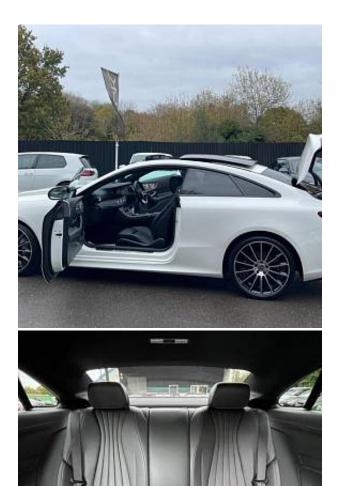

The unit in the archive

Mercedes-Benz E300 AMG Line Night Edition Premium Plus Panoramic Sunroof 2.0 20in Alloy Wheels - AMG Multi-Spoke-Design - Painted in High-Gloss Black with High-Sheen Finish, AMG Bodystyling with front and rear aprons, side sill panels, ATTENTION Assist, Active Bonnet, Active Brake Assist, Active Park Assist with 360-degree camera, Adaptive Brake System, Agility Control Suspension with 15mm lowering, Air Balance Package, Burmester Surround Sound, Blind Spot Assist, DAB digital radio, Diamond Radiator Grille in high-gloss black, Dynamic Select driving modes, electronic parking brake, heated front seats, high-resolution 12.3-inch display, MBUX infotainment, KEYLESS-GO entry, LED high-performance headlights, panoramic sunroof, privacy glass, Pre-Safe safety system, rain-sensing wipers, rear split-folding seats, smartphone integration, sports pedals, THERMOTRONIC climate control, adaptive cruise control, and wireless charging.