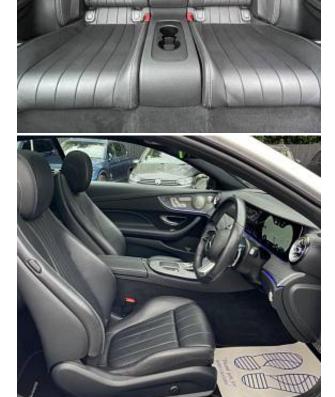

The unit in the archive

Mercedes-Benz E300 AMG Line Night Edition Premium Plus Panoramic Sunroof 2.0 20in Alloy Wheels - AMG Multi-Spoke-Design - Painted in High-Gloss Black with High-Sheen Finish, AMG Bodystyling with front and rear aprons, side sill panels, ATTENTION Assist, Active Bonnet, Active Brake Assist, Active Park Assist with 360-degree camera, Adaptive Brake System, Agility Control Suspension with 15mm lowering, Air Balance Package, Burmester Surround Sound, Blind Spot Assist, DAB digital radio, Diamond Radiator Grille in high-gloss black, Dynamic Select driving modes, electronic parking brake, heated front seats, high-resolution 12.3-inch display, MBUX infotainment, KEYLESS-GO entry, LED high-performance headlights, panoramic sunroof, privacy glass, Pre-Safe safety system, rain-sensing wipers, rear split-folding seats, smartphone integration, sports pedals, THERMOTRONIC climate control, adaptive cruise control, and wireless charging.