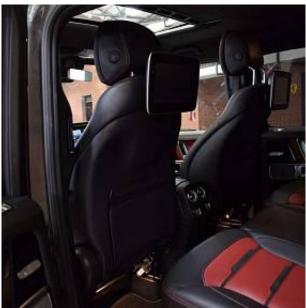

Mercedes-Benz G63 AMG Panoramic Sunroof V8 4.0 22in Alloy Wheels - AMG Forged Cross-Spoke Design - Painted Titanium Grey with a High-Sheen Finish, Rear Seat Entertainment System, Exclusive Nappa Leather - Black with Bengal Red A-Band, ABS with Brake Assist, AMG Body Styling, AMG Red Brake Calipers, Illuminated AMG Door Sills, AMG High-Performance Brakes, 12.3in AMG Instrument Cluster, Nappa Leather Interior, AMG Performance Exhaust, AMG Steering Wheel, RIDE CONTROL Suspension, AMG Sports Seats, AMG-Specific Grille, ATTENTION Assist, Active Lane Keeping Assist, Adaptive Brake Assist, Ambient Lighting, Burmester Sound, COMAND Online, LTE Connectivity, Cruise Control, DAB Radio, DYNAMIC SELECT, Leather Dashboard, Electrically Adjustable Mirrors, Heated Front Seats, MULTIBEAM LED Headlights, PRE-SAFE System, PARKTRONIC, Privacy Glass, Rain Sensors, Split Rear Seats, Smartphone Integration, Electrically Adjustable Steering, Climate Control, LED Tail Lights, Traffic Sign Assist, Trailer Coupling, V8 BITURBO Lettering, i-Size Child Seat Attachment.