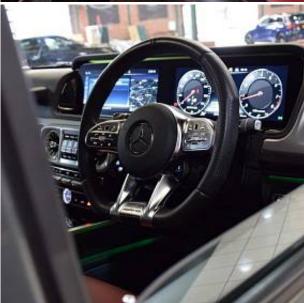

Mercedes-Benz G63 AMG Panoramic Sunroof V8 4.0 22in Alloy Wheels - AMG Forged Cross-Spoke Design - Painted Titanium Grey with a High-Sheen Finish, Rear Seat Entertainment System, Exclusive Nappa Leather - Black with Bengal Red A-Band, ABS with Brake Assist, AMG Body Styling, AMG Red Brake Calipers, Illuminated AMG Door Sills, AMG High-Performance Brakes, 12.3in AMG Instrument Cluster, Nappa Leather Interior, AMG Performance Exhaust, AMG Steering Wheel, RIDE CONTROL Suspension, AMG Sports Seats, AMG-Specific Grille, ATTENTION Assist, Active Lane Keeping Assist, Adaptive Brake Assist, Ambient Lighting, Burmester Sound, COMAND Online, LTE Connectivity, Cruise Control, DAB Radio, DYNAMIC SELECT, Leather Dashboard, Electrically Adjustable Mirrors, Heated Front Seats, MULTIBEAM LED Headlights, PRE-SAFE System, PARKTRONIC, Privacy Glass, Rain Sensors, Split Rear Seats, Smartphone Integration, Electrically Adjustable Steering, Climate Control, LED Tail Lights, Traffic Sign Assist, Trailer Coupling, V8 BITURBO Lettering, i-Size Child Seat Attachment.