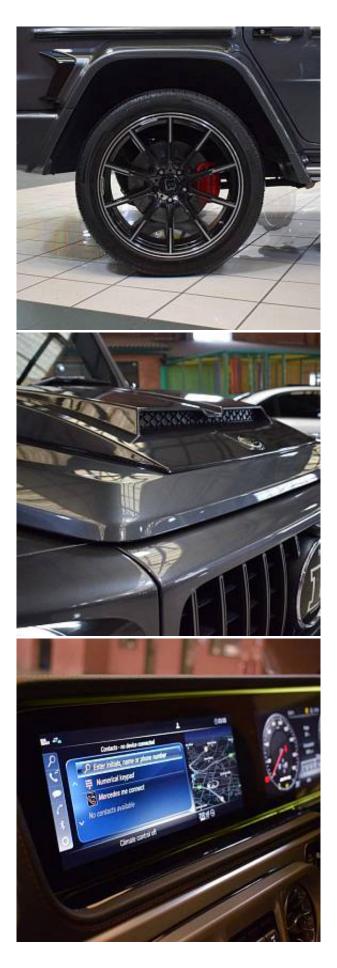

Mercedes-Benz G63 AMG Panoramic Sunroof V8 4.0 22in Alloy Wheels - AMG Forged Cross-Spoke Design - Painted Titanium Grey with a High-Sheen Finish, Rear Seat Entertainment System, Exclusive Nappa Leather - Black with Bengal Red A-Band, ABS with Brake Assist, AMG Body Styling, AMG Red Brake Calipers, Illuminated AMG Door Sills, AMG High-Performance Brakes, 12.3in AMG Instrument Cluster, Nappa Leather Interior, AMG Performance Exhaust, AMG Steering Wheel, RIDE CONTROL Suspension, AMG Sports Seats, AMG-Specific Grille, ATTENTION Assist, Active Lane Keeping Assist, Adaptive Brake Assist, Ambient Lighting, Burmester Sound, COMAND Online, LTE Connectivity, Cruise Control, DAB Radio, DYNAMIC SELECT, Leather Dashboard, Electrically Adjustable Mirrors, Heated Front Seats, MULTIBEAM LED Headlights, PRE-SAFE System, PARKTRONIC, Privacy Glass, Rain Sensors, Split Rear Seats, Smartphone Integration, Electrically Adjustable Steering, Climate Control, LED Tail Lights, Traffic Sign Assist, Trailer Coupling, V8 BITURBO Lettering, i-Size Child Seat Attachment.