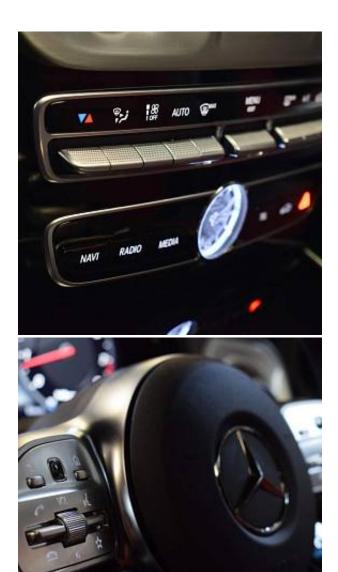

Mercedes-Benz G63 AMG Panoramic Sunroof V8 4.0 22in Alloy Wheels - AMG Forged Cross-Spoke Design - Painted Titanium Grey with a High-Sheen Finish, Rear Seat Entertainment System, Exclusive Nappa Leather - Black with Bengal Red A-Band, ABS with Brake Assist, AMG Body Styling, AMG Red Brake Calipers, Illuminated AMG Door Sills, AMG High-Performance Brakes, 12.3in AMG Instrument Cluster, Nappa Leather Interior, AMG Performance Exhaust, AMG Steering Wheel, RIDE CONTROL Suspension, AMG Sports Seats, AMG-Specific Grille, ATTENTION Assist, Active Lane Keeping Assist, Adaptive Brake Assist, Ambient Lighting, Burmester Sound, COMAND Online, LTE Connectivity, Cruise Control, DAB Radio, DYNAMIC SELECT, Leather Dashboard, Electrically Adjustable Mirrors, Heated Front Seats, MULTIBEAM LED Headlights, PRE-SAFE System, PARKTRONIC, Privacy Glass, Rain Sensors, Split Rear Seats, Smartphone Integration, Electrically Adjustable Steering, Climate Control, LED Tail Lights, Traffic Sign Assist, Trailer Coupling, V8 BITURBO Lettering, i-Size Child Seat Attachment.