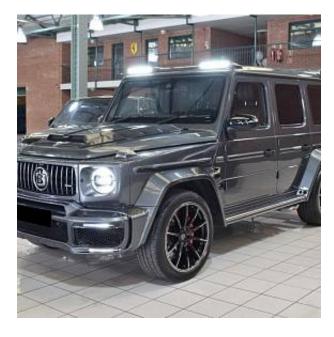

## Unit Nº20902

| Automobile        | Mercedes-Benz G-Class G63<br>AMG | Выпуск          | June 2021 |
|-------------------|----------------------------------|-----------------|-----------|
| Miles             | 15847 miles                      | Exterior color  | Grey      |
| Fuel type         | Petrol                           | Engine size     | 4000 I    |
| BHP               | 577 ph                           | Body type       | SUV       |
| Transmission      | Automatic                        | Interior color  | Black     |
| Количество дверей | 5                                | Количество мест | 5         |
| Combined MPG      | 17.20 l/100km                    | Drive type      | AWD       |
| Price:            | € 230 500                        |                 |           |

Mercedes-Benz G63 AMG Panoramic Sunroof V8 4.0 22in Alloy Wheels - AMG Forged Cross-Spoke Design - Painted Titanium Grey with a High-Sheen Finish, Rear Seat Entertainment System, Exclusive Nappa Leather - Black with Bengal Red A-Band, ABS with Brake Assist, AMG Body Styling, AMG Red Brake Calipers, Illuminated AMG Door Sills, AMG High-Performance Brakes, 12.3in AMG Instrument Cluster, Nappa Leather Interior, AMG Performance Exhaust, AMG Steering Wheel, RIDE CONTROL Suspension, AMG Sports Seats, AMG-Specific Grille, ATTENTION Assist, Active Lane Keeping Assist, Adaptive Brake Assist, Ambient Lighting, Burmester Sound, COMAND Online, LTE Connectivity, Cruise Control, DAB Radio, DYNAMIC SELECT, Leather Dashboard, Electrically Adjustable Mirrors, Heated Front Seats, MULTIBEAM LED Headlights, PRE-SAFE System, PARKTRONIC, Privacy Glass, Rain Sensors, Split Rear Seats, Smartphone Integration, Electrically Adjustable Steering, Climate Control, LED Tail Lights, Traffic Sign Assist, Trailer Coupling, V8 BITURBO Lettering, i-Size Child Seat Attachment.