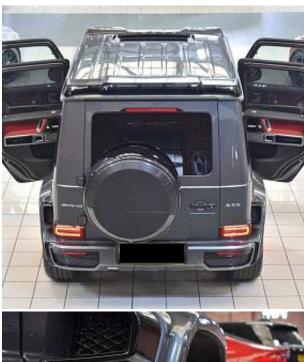

## Unit Nº20902

| Automobile        | Mercedes-Benz G-Class G63<br>AMG | Выпуск          | June 2021 |
|-------------------|----------------------------------|-----------------|-----------|
| Miles             | 15847 miles                      | Exterior color  | Grey      |
| Fuel type         | Petrol                           | Engine size     | 4000 I    |
| BHP               | 577 ph                           | Body type       | SUV       |
| Transmission      | Automatic                        | Interior color  | Black     |
| Количество дверей | 5                                | Количество мест | 5         |
| Combined MPG      | 17.20 l/100km                    | Drive type      | AWD       |
| Price:            | € 230 500                        |                 |           |

Mercedes-Benz G63 AMG Panoramic Sunroof V8 4.0 22in Alloy Wheels - AMG Forged Cross-Spoke Design - Painted Titanium Grey with a High-Sheen Finish, Rear Seat Entertainment System, Exclusive Nappa Leather - Black with Bengal Red A-Band, ABS with Brake Assist, AMG Body Styling, AMG Red Brake Calipers, Illuminated AMG Door Sills, AMG High-Performance Brakes, 12.3in AMG Instrument Cluster, Nappa Leather Interior, AMG Performance Exhaust, AMG Steering Wheel, RIDE CONTROL Suspension, AMG Sports Seats, AMG-Specific Grille, ATTENTION Assist, Active Lane Keeping Assist, Adaptive Brake Assist, Ambient Lighting, Burmester Sound, COMAND Online, LTE Connectivity, Cruise Control, DAB Radio, DYNAMIC SELECT, Leather Dashboard, Electrically Adjustable Mirrors, Heated Front Seats, MULTIBEAM LED Headlights, PRE-SAFE System, PARKTRONIC, Privacy Glass, Rain Sensors, Split Rear Seats, Smartphone Integration, Electrically Adjustable Steering, Climate Control, LED Tail Lights, Traffic Sign Assist, Trailer Coupling, V8 BITURBO Lettering, i-Size Child Seat Attachment.