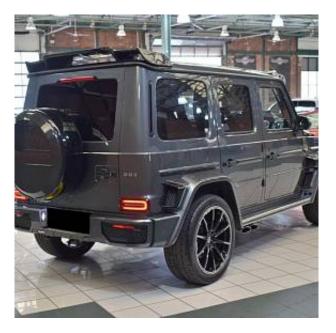

## Unit Nº20902

| Automobile        | Mercedes-Benz G-Class G63<br>AMG | Выпуск          | June 2021 |
|-------------------|----------------------------------|-----------------|-----------|
| Miles             | 15847 miles                      | Exterior color  | Grey      |
| Fuel type         | Petrol                           | Engine size     | 4000 I    |
| BHP               | 577 ph                           | Body type       | SUV       |
| Transmission      | Automatic                        | Interior color  | Black     |
| Количество дверей | 5                                | Количество мест | 5         |
| Combined MPG      | 17.20 l/100km                    | Drive type      | AWD       |
| Price:            | € 230 500                        |                 |           |

Mercedes-Benz G63 AMG Panoramic Sunroof V8 4.0 22in Alloy Wheels - AMG Forged Cross-Spoke Design - Painted Titanium Grey with a High-Sheen Finish, Rear Seat Entertainment System, Exclusive Nappa Leather - Black with Bengal Red A-Band, ABS with Brake Assist, AMG Body Styling, AMG Red Brake Calipers, Illuminated AMG Door Sills, AMG High-Performance Brakes, 12.3in AMG Instrument Cluster, Nappa Leather Interior, AMG Performance Exhaust, AMG Steering Wheel, RIDE CONTROL Suspension, AMG Sports Seats, AMG-Specific Grille, ATTENTION Assist, Active Lane Keeping Assist, Adaptive Brake Assist, Ambient Lighting, Burmester Sound, COMAND Online, LTE Connectivity, Cruise Control, DAB Radio, DYNAMIC SELECT, Leather Dashboard, Electrically Adjustable Mirrors, Heated Front Seats, MULTIBEAM LED Headlights, PRE-SAFE System, PARKTRONIC, Privacy Glass, Rain Sensors, Split Rear Seats, Smartphone Integration, Electrically Adjustable Steering, Climate Control, LED Tail Lights, Traffic Sign Assist, Trailer Coupling, V8 BITURBO Lettering, i-Size Child Seat Attachment.