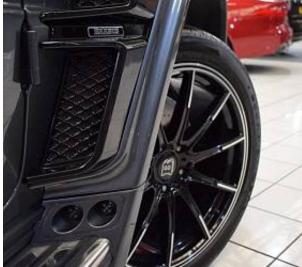

Mercedes-Benz G63 AMG Panoramic Sunroof V8 4.0 22in Alloy Wheels - AMG Forged Cross-Spoke Design - Painted Titanium Grey with a High-Sheen Finish, Rear Seat Entertainment System, Exclusive Nappa Leather - Black with Bengal Red A-Band, ABS with Brake Assist, AMG Body Styling, AMG Red Brake Calipers, Illuminated AMG Door Sills, AMG High-Performance Brakes, 12.3in AMG Instrument Cluster, Nappa Leather Interior, AMG Performance Exhaust, AMG Steering Wheel, RIDE CONTROL Suspension, AMG Sports Seats, AMG-Specific Grille, ATTENTION Assist, Active Lane Keeping Assist, Adaptive Brake Assist, Ambient Lighting, Burmester Sound, COMAND Online, LTE Connectivity, Cruise Control, DAB Radio, DYNAMIC SELECT, Leather Dashboard, Electrically Adjustable Mirrors, Heated Front Seats, MULTIBEAM LED Headlights, PRE-SAFE System, PARKTRONIC, Privacy Glass, Rain Sensors, Split Rear Seats, Smartphone Integration, Electrically Adjustable Steering, Climate Control, LED Tail Lights, Traffic Sign Assist, Trailer Coupling, V8 BITURBO Lettering, i-Size Child Seat Attachment.