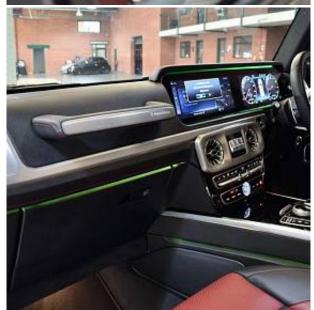

## Unit Nº20902

| Automobile        | Mercedes-Benz G-Class G63<br>AMG | Выпуск          | June 2021 |
|-------------------|----------------------------------|-----------------|-----------|
| Miles             | 15847 miles                      | Exterior color  | Grey      |
| Fuel type         | Petrol                           | Engine size     | 4000 I    |
| BHP               | 577 ph                           | Body type       | SUV       |
| Transmission      | Automatic                        | Interior color  | Black     |
| Количество дверей | 5                                | Количество мест | 5         |
| Combined MPG      | 17.20 l/100km                    | Drive type      | AWD       |
| Price:            | € 230 500                        |                 |           |

Mercedes-Benz G63 AMG Panoramic Sunroof V8 4.0 22in Alloy Wheels - AMG Forged Cross-Spoke Design - Painted Titanium Grey with a High-Sheen Finish, Rear Seat Entertainment System, Exclusive Nappa Leather - Black with Bengal Red A-Band, ABS with Brake Assist, AMG Body Styling, AMG Red Brake Calipers, Illuminated AMG Door Sills, AMG High-Performance Brakes, 12.3in AMG Instrument Cluster, Nappa Leather Interior, AMG Performance Exhaust, AMG Steering Wheel, RIDE CONTROL Suspension, AMG Sports Seats, AMG-Specific Grille, ATTENTION Assist, Active Lane Keeping Assist, Adaptive Brake Assist, Ambient Lighting, Burmester Sound, COMAND Online, LTE Connectivity, Cruise Control, DAB Radio, DYNAMIC SELECT, Leather Dashboard, Electrically Adjustable Mirrors, Heated Front Seats, MULTIBEAM LED Headlights, PRE-SAFE System, PARKTRONIC, Privacy Glass, Rain Sensors, Split Rear Seats, Smartphone Integration, Electrically Adjustable Steering, Climate Control, LED Tail Lights, Traffic Sign Assist, Trailer Coupling, V8 BITURBO Lettering, i-Size Child Seat Attachment.