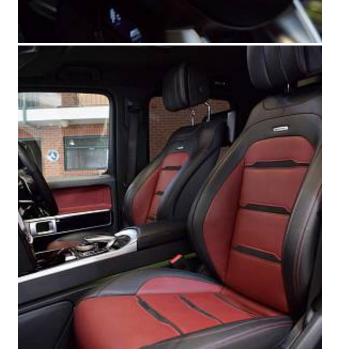

Mercedes-Benz G63 AMG Panoramic Sunroof V8 4.0 22in Alloy Wheels - AMG Forged Cross-Spoke Design - Painted Titanium Grey with a High-Sheen Finish, Rear Seat Entertainment System, Exclusive Nappa Leather - Black with Bengal Red A-Band, ABS with Brake Assist, AMG Body Styling, AMG Red Brake Calipers, Illuminated AMG Door Sills, AMG High-Performance Brakes, 12.3in AMG Instrument Cluster, Nappa Leather Interior, AMG Performance Exhaust, AMG Steering Wheel, RIDE CONTROL Suspension, AMG Sports Seats, AMG-Specific Grille, ATTENTION Assist, Active Lane Keeping Assist, Adaptive Brake Assist, Ambient Lighting, Burmester Sound, COMAND Online, LTE Connectivity, Cruise Control, DAB Radio, DYNAMIC SELECT, Leather Dashboard, Electrically Adjustable Mirrors, Heated Front Seats, MULTIBEAM LED Headlights, PRE-SAFE System, PARKTRONIC, Privacy Glass, Rain Sensors, Split Rear Seats, Smartphone Integration, Electrically Adjustable Steering, Climate Control, LED Tail Lights, Traffic Sign Assist, Trailer Coupling, V8 BITURBO Lettering, i-Size Child Seat Attachment.