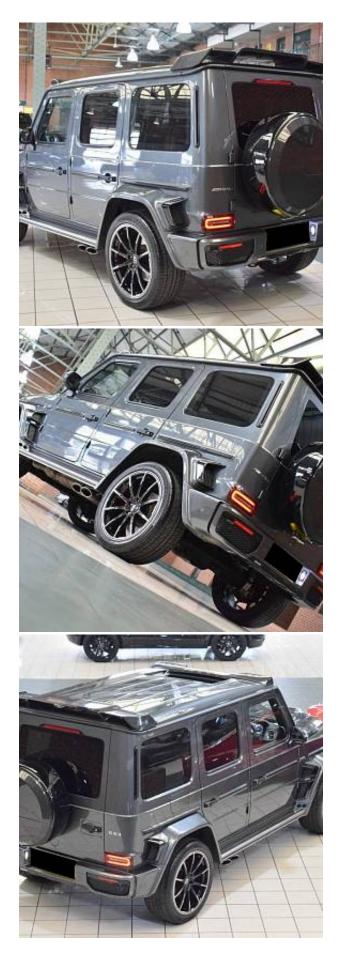

## Unit Nº20902

| Automobile        | Mercedes-Benz G-Class G63<br>AMG | Выпуск          | June 2021 |
|-------------------|----------------------------------|-----------------|-----------|
| Miles             | 15847 miles                      | Exterior color  | Grey      |
| Fuel type         | Petrol                           | Engine size     | 4000 I    |
| BHP               | 577 ph                           | Body type       | SUV       |
| Transmission      | Automatic                        | Interior color  | Black     |
| Количество дверей | 5                                | Количество мест | 5         |
| Combined MPG      | 17.20 l/100km                    | Drive type      | AWD       |
| Price:            | € 230 500                        |                 |           |

Mercedes-Benz G63 AMG Panoramic Sunroof V8 4.0 22in Alloy Wheels - AMG Forged Cross-Spoke Design - Painted Titanium Grey with a High-Sheen Finish, Rear Seat Entertainment System, Exclusive Nappa Leather - Black with Bengal Red A-Band, ABS with Brake Assist, AMG Body Styling, AMG Red Brake Calipers, Illuminated AMG Door Sills, AMG High-Performance Brakes, 12.3in AMG Instrument Cluster, Nappa Leather Interior, AMG Performance Exhaust, AMG Steering Wheel, RIDE CONTROL Suspension, AMG Sports Seats, AMG-Specific Grille, ATTENTION Assist, Active Lane Keeping Assist, Adaptive Brake Assist, Ambient Lighting, Burmester Sound, COMAND Online, LTE Connectivity, Cruise Control, DAB Radio, DYNAMIC SELECT, Leather Dashboard, Electrically Adjustable Mirrors, Heated Front Seats, MULTIBEAM LED Headlights, PRE-SAFE System, PARKTRONIC, Privacy Glass, Rain Sensors, Split Rear Seats, Smartphone Integration, Electrically Adjustable Steering, Climate Control, LED Tail Lights, Traffic Sign Assist, Trailer Coupling, V8 BITURBO Lettering, i-Size Child Seat Attachment.