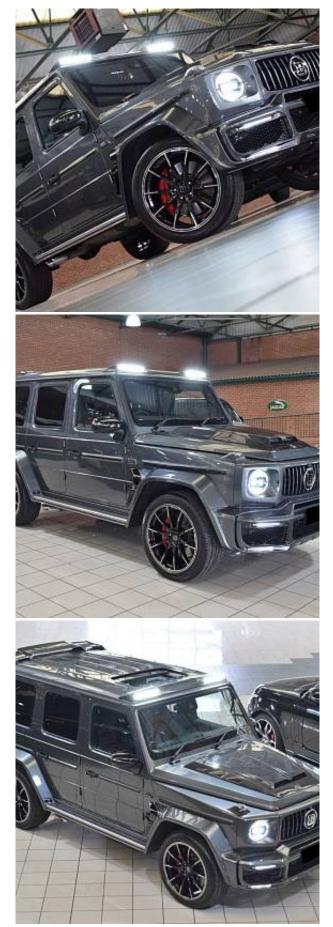

## Unit Nº20902

| Automobile        | Mercedes-Benz G-Class G63<br>AMG | Выпуск          | June 2021 |
|-------------------|----------------------------------|-----------------|-----------|
| Miles             | 15847 miles                      | Exterior color  | Grey      |
| Fuel type         | Petrol                           | Engine size     | 4000 I    |
| BHP               | 577 ph                           | Body type       | SUV       |
| Transmission      | Automatic                        | Interior color  | Black     |
| Количество дверей | 5                                | Количество мест | 5         |
| Combined MPG      | 17.20 l/100km                    | Drive type      | AWD       |
| Price:            | € 230 500                        |                 |           |

Mercedes-Benz G63 AMG Panoramic Sunroof V8 4.0 22in Alloy Wheels - AMG Forged Cross-Spoke Design - Painted Titanium Grey with a High-Sheen Finish, Rear Seat Entertainment System, Exclusive Nappa Leather - Black with Bengal Red A-Band, ABS with Brake Assist, AMG Body Styling, AMG Red Brake Calipers, Illuminated AMG Door Sills, AMG High-Performance Brakes, 12.3in AMG Instrument Cluster, Nappa Leather Interior, AMG Performance Exhaust, AMG Steering Wheel, RIDE CONTROL Suspension, AMG Sports Seats, AMG-Specific Grille, ATTENTION Assist, Active Lane Keeping Assist, Adaptive Brake Assist, Ambient Lighting, Burmester Sound, COMAND Online, LTE Connectivity, Cruise Control, DAB Radio, DYNAMIC SELECT, Leather Dashboard, Electrically Adjustable Mirrors, Heated Front Seats, MULTIBEAM LED Headlights, PRE-SAFE System, PARKTRONIC, Privacy Glass, Rain Sensors, Split Rear Seats, Smartphone Integration, Electrically Adjustable Steering, Climate Control, LED Tail Lights, Traffic Sign Assist, Trailer Coupling, V8 BITURBO Lettering, i-Size Child Seat Attachment.