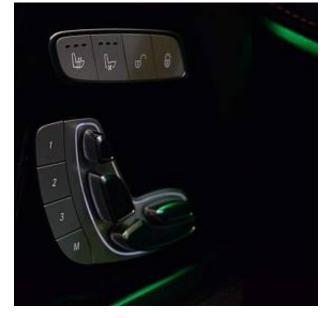

Mercedes-Benz G63 AMG Panoramic Sunroof V8 4.0 22in Alloy Wheels - AMG Forged Cross-Spoke Design - Painted Titanium Grey with a High-Sheen Finish, Rear Seat Entertainment System, Exclusive Nappa Leather - Black with Bengal Red A-Band, ABS with Brake Assist, AMG Body Styling, AMG Red Brake Calipers, Illuminated AMG Door Sills, AMG High-Performance Brakes, 12.3in AMG Instrument Cluster, Nappa Leather Interior, AMG Performance Exhaust, AMG Steering Wheel, RIDE CONTROL Suspension, AMG Sports Seats, AMG-Specific Grille, ATTENTION Assist, Active Lane Keeping Assist, Adaptive Brake Assist, Ambient Lighting, Burmester Sound, COMAND Online, LTE Connectivity, Cruise Control, DAB Radio, DYNAMIC SELECT, Leather Dashboard, Electrically Adjustable Mirrors, Heated Front Seats, MULTIBEAM LED Headlights, PRE-SAFE System, PARKTRONIC, Privacy Glass, Rain Sensors, Split Rear Seats, Smartphone Integration, Electrically Adjustable Steering, Climate Control, LED Tail Lights, Traffic Sign Assist, Trailer Coupling, V8 BITURBO Lettering, i-Size Child Seat Attachment.