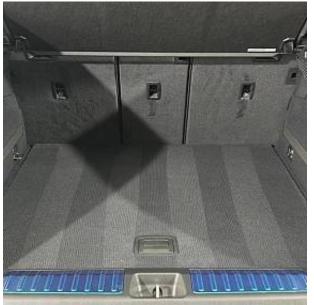

€ 170 000

Porsche Macan Turbo Panoramic Sunroof 100kWh 22" RS Spyder Design Wheels in Black High-Gloss, Panoramic Roof System, Burmester High-End Surround Sound System, Augmented Reality Head-Up Display, Offroad Design Package in Exterior Colour, Rear-Axle Steering, Porsche Innodrive with Active Lane Keeping, Acoustically Insulated Laminated Privacy Glass, Passenger Display with Streaming, Deploying Towbar System, Surround View with Active Parking Support, Tinted LED Taillights with Porsche Logo in Black, Comfort Access Keyless Entry, Electric Charging Cover, Sideblades in Exterior Colour, Porsche Crest on Front & Rear Headrests, Advanced Four-Zone Climate Control, Air Quality System, Exclusive Matrix LED Headlights in Black, Porsche Dynamic Light System Plus, Roof Rails in Black Aluminium, Illuminated 'Porsche' Logo.