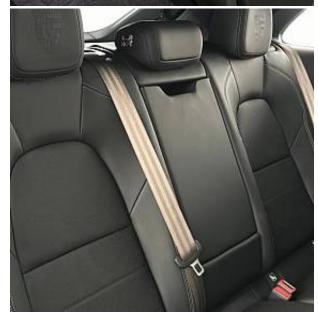

€ 170 000

Porsche Macan Turbo Panoramic Sunroof 100kWh 22" RS Spyder Design Wheels in Black High-Gloss, Panoramic Roof System, Burmester High-End Surround Sound System, Augmented Reality Head-Up Display, Offroad Design Package in Exterior Colour, Rear-Axle Steering, Porsche Innodrive with Active Lane Keeping, Acoustically Insulated Laminated Privacy Glass, Passenger Display with Streaming, Deploying Towbar System, Surround View with Active Parking Support, Tinted LED Taillights with Porsche Logo in Black, Comfort Access Keyless Entry, Electric Charging Cover, Sideblades in Exterior Colour, Porsche Crest on Front & Rear Headrests, Advanced Four-Zone Climate Control, Air Quality System, Exclusive Matrix LED Headlights in Black, Porsche Dynamic Light System Plus, Roof Rails in Black Aluminium, Illuminated 'Porsche' Logo.