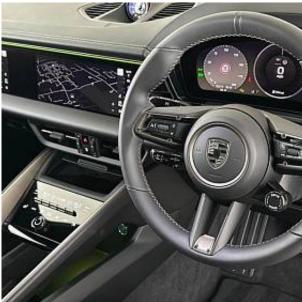

€ 170 000

Porsche Macan Turbo Panoramic Sunroof 100kWh 22" RS Spyder Design Wheels in Black High-Gloss, Panoramic Roof System, Burmester High-End Surround Sound System, Augmented Reality Head-Up Display, Offroad Design Package in Exterior Colour, Rear-Axle Steering, Porsche Innodrive with Active Lane Keeping, Acoustically Insulated Laminated Privacy Glass, Passenger Display with Streaming, Deploying Towbar System, Surround View with Active Parking Support, Tinted LED Taillights with Porsche Logo in Black, Comfort Access Keyless Entry, Electric Charging Cover, Sideblades in Exterior Colour, Porsche Crest on Front & Rear Headrests, Advanced Four-Zone Climate Control, Air Quality System, Exclusive Matrix LED Headlights in Black, Porsche Dynamic Light System Plus, Roof Rails in Black Aluminium, Illuminated 'Porsche' Logo.