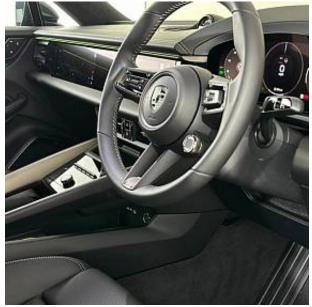

€ 170 000

Porsche Macan Turbo Panoramic Sunroof 100kWh 22" RS Spyder Design Wheels in Black High-Gloss, Panoramic Roof System, Burmester High-End Surround Sound System, Augmented Reality Head-Up Display, Offroad Design Package in Exterior Colour, Rear-Axle Steering, Porsche Innodrive with Active Lane Keeping, Acoustically Insulated Laminated Privacy Glass, Passenger Display with Streaming, Deploying Towbar System, Surround View with Active Parking Support, Tinted LED Taillights with Porsche Logo in Black, Comfort Access Keyless Entry, Electric Charging Cover, Sideblades in Exterior Colour, Porsche Crest on Front & Rear Headrests, Advanced Four-Zone Climate Control, Air Quality System, Exclusive Matrix LED Headlights in Black, Porsche Dynamic Light System Plus, Roof Rails in Black Aluminium, Illuminated 'Porsche' Logo.