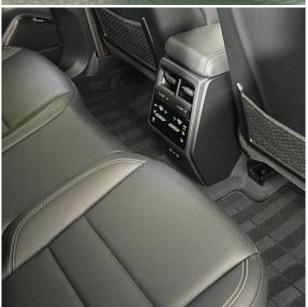

€ 170 000

Porsche Macan Turbo Panoramic Sunroof 100kWh 22" RS Spyder Design Wheels in Black High-Gloss, Panoramic Roof System, Burmester High-End Surround Sound System, Augmented Reality Head-Up Display, Offroad Design Package in Exterior Colour, Rear-Axle Steering, Porsche Innodrive with Active Lane Keeping, Acoustically Insulated Laminated Privacy Glass, Passenger Display with Streaming, Deploying Towbar System, Surround View with Active Parking Support, Tinted LED Taillights with Porsche Logo in Black, Comfort Access Keyless Entry, Electric Charging Cover, Sideblades in Exterior Colour, Porsche Crest on Front & Rear Headrests, Advanced Four-Zone Climate Control, Air Quality System, Exclusive Matrix LED Headlights in Black, Porsche Dynamic Light System Plus, Roof Rails in Black Aluminium, Illuminated 'Porsche' Logo.