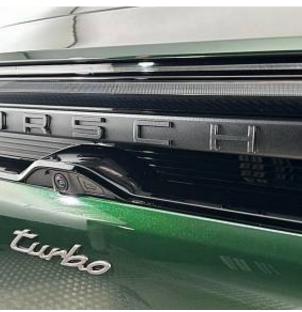

€ 170 000

Porsche Macan Turbo Panoramic Sunroof 100kWh 22" RS Spyder Design Wheels in Black High-Gloss, Panoramic Roof System, Burmester High-End Surround Sound System, Augmented Reality Head-Up Display, Offroad Design Package in Exterior Colour, Rear-Axle Steering, Porsche Innodrive with Active Lane Keeping, Acoustically Insulated Laminated Privacy Glass, Passenger Display with Streaming, Deploying Towbar System, Surround View with Active Parking Support, Tinted LED Taillights with Porsche Logo in Black, Comfort Access Keyless Entry, Electric Charging Cover, Sideblades in Exterior Colour, Porsche Crest on Front & Rear Headrests, Advanced Four-Zone Climate Control, Air Quality System, Exclusive Matrix LED Headlights in Black, Porsche Dynamic Light System Plus, Roof Rails in Black Aluminium, Illuminated 'Porsche' Logo.