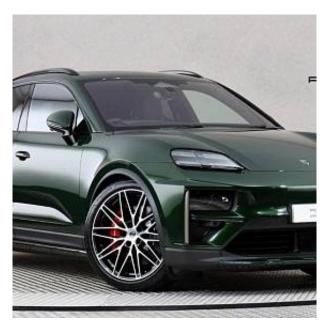

## Unit **№20891**

| Automobile        | Porsche Macan Turbo Electric | Выпуск          | October 2024 |
|-------------------|------------------------------|-----------------|--------------|
| Miles             | 1077 miles                   | Exterior color  | Green        |
| Fuel type         | Electric                     | Engine size     | 01           |
| ВНР               | 630 ph                       | Body type       | SUV          |
| Transmission      | Automatic                    | Interior color  | Black        |
| Количество дверей | 5                            | Количество мест | 5            |
| Combined MPG      | 0 l/100km                    | Drive type      | AWD          |

€ 170 000

Porsche Macan Turbo Panoramic Sunroof 100kWh 22" RS Spyder Design Wheels in Black High-Gloss, Panoramic Roof System, Burmester High-End Surround Sound System, Augmented Reality Head-Up Display, Offroad Design Package in Exterior Colour, Rear-Axle Steering, Porsche Innodrive with Active Lane Keeping, Acoustically Insulated Laminated Privacy Glass, Passenger Display with Streaming, Deploying Towbar System, Surround View with Active Parking Support, Tinted LED Taillights with Porsche Logo in Black, Comfort Access Keyless Entry, Electric Charging Cover, Sideblades in Exterior Colour, Porsche Crest on Front & Rear Headrests, Advanced Four-Zone Climate Control, Air Quality System, Exclusive Matrix LED Headlights in Black, Porsche Dynamic Light System Plus, Roof Rails in Black Aluminium, Illuminated 'Porsche' Logo.