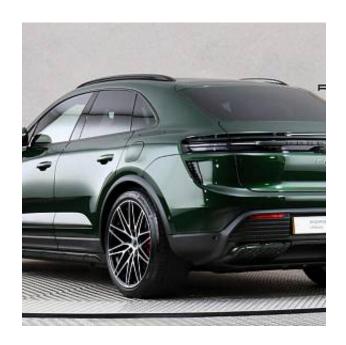

## Unit **№20891**

| Automobile        | Porsche Macan Turbo Electric | Выпуск          | October 2024 |
|-------------------|------------------------------|-----------------|--------------|
| Miles             | 1077 miles                   | Exterior color  | Green        |
| Fuel type         | Electric                     | Engine size     | 01           |
| ВНР               | 630 ph                       | Body type       | SUV          |
| Transmission      | Automatic                    | Interior color  | Black        |
| Количество дверей | 5                            | Количество мест | 5            |
| Combined MPG      | 0 l/100km                    | Drive type      | AWD          |

€ 170 000

Porsche Macan Turbo Panoramic Sunroof 100kWh 22" RS Spyder Design Wheels in Black High-Gloss, Panoramic Roof System, Burmester High-End Surround Sound System, Augmented Reality Head-Up Display, Offroad Design Package in Exterior Colour, Rear-Axle Steering, Porsche Innodrive with Active Lane Keeping, Acoustically Insulated Laminated Privacy Glass, Passenger Display with Streaming, Deploying Towbar System, Surround View with Active Parking Support, Tinted LED Taillights with Porsche Logo in Black, Comfort Access Keyless Entry, Electric Charging Cover, Sideblades in Exterior Colour, Porsche Crest on Front & Rear Headrests, Advanced Four-Zone Climate Control, Air Quality System, Exclusive Matrix LED Headlights in Black, Porsche Dynamic Light System Plus, Roof Rails in Black Aluminium, Illuminated 'Porsche' Logo.