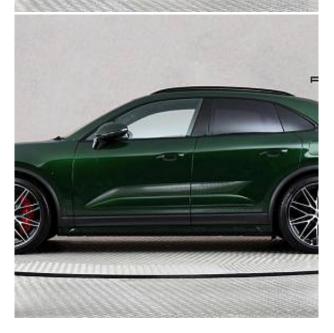

## Unit **№20891**

| Automobile        | Porsche Macan Turbo Electric | Выпуск          | October 2024 |
|-------------------|------------------------------|-----------------|--------------|
| Miles             | 1077 miles                   | Exterior color  | Green        |
| Fuel type         | Electric                     | Engine size     | 01           |
| ВНР               | 630 ph                       | Body type       | SUV          |
| Transmission      | Automatic                    | Interior color  | Black        |
| Количество дверей | 5                            | Количество мест | 5            |
| Combined MPG      | 0 l/100km                    | Drive type      | AWD          |

€ 170 000

Porsche Macan Turbo Panoramic Sunroof 100kWh 22" RS Spyder Design Wheels in Black High-Gloss, Panoramic Roof System, Burmester High-End Surround Sound System, Augmented Reality Head-Up Display, Offroad Design Package in Exterior Colour, Rear-Axle Steering, Porsche Innodrive with Active Lane Keeping, Acoustically Insulated Laminated Privacy Glass, Passenger Display with Streaming, Deploying Towbar System, Surround View with Active Parking Support, Tinted LED Taillights with Porsche Logo in Black, Comfort Access Keyless Entry, Electric Charging Cover, Sideblades in Exterior Colour, Porsche Crest on Front & Rear Headrests, Advanced Four-Zone Climate Control, Air Quality System, Exclusive Matrix LED Headlights in Black, Porsche Dynamic Light System Plus, Roof Rails in Black Aluminium, Illuminated 'Porsche' Logo.