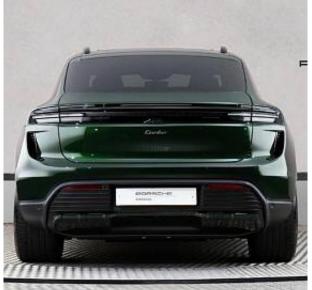

€ 170 000

Porsche Macan Turbo Panoramic Sunroof 100kWh 22" RS Spyder Design Wheels in Black High-Gloss, Panoramic Roof System, Burmester High-End Surround Sound System, Augmented Reality Head-Up Display, Offroad Design Package in Exterior Colour, Rear-Axle Steering, Porsche Innodrive with Active Lane Keeping, Acoustically Insulated Laminated Privacy Glass, Passenger Display with Streaming, Deploying Towbar System, Surround View with Active Parking Support, Tinted LED Taillights with Porsche Logo in Black, Comfort Access Keyless Entry, Electric Charging Cover, Sideblades in Exterior Colour, Porsche Crest on Front & Rear Headrests, Advanced Four-Zone Climate Control, Air Quality System, Exclusive Matrix LED Headlights in Black, Porsche Dynamic Light System Plus, Roof Rails in Black Aluminium, Illuminated 'Porsche' Logo.