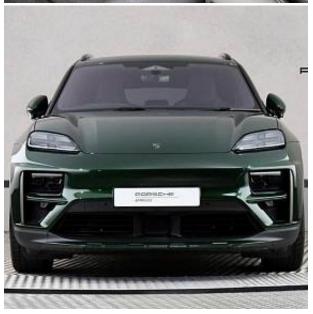

€ 170 000

Porsche Macan Turbo Panoramic Sunroof 100kWh 22" RS Spyder Design Wheels in Black High-Gloss, Panoramic Roof System, Burmester High-End Surround Sound System, Augmented Reality Head-Up Display, Offroad Design Package in Exterior Colour, Rear-Axle Steering, Porsche Innodrive with Active Lane Keeping, Acoustically Insulated Laminated Privacy Glass, Passenger Display with Streaming, Deploying Towbar System, Surround View with Active Parking Support, Tinted LED Taillights with Porsche Logo in Black, Comfort Access Keyless Entry, Electric Charging Cover, Sideblades in Exterior Colour, Porsche Crest on Front & Rear Headrests, Advanced Four-Zone Climate Control, Air Quality System, Exclusive Matrix LED Headlights in Black, Porsche Dynamic Light System Plus, Roof Rails in Black Aluminium, Illuminated 'Porsche' Logo.