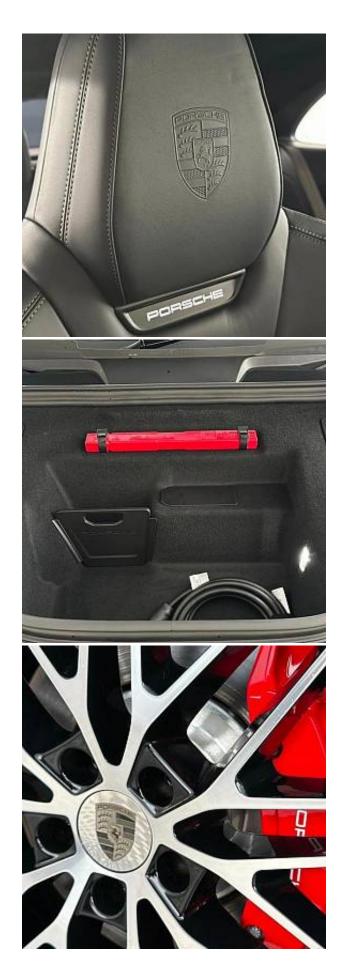

€ 170 000

Porsche Macan Turbo Panoramic Sunroof 100kWh 22" RS Spyder Design Wheels in Black High-Gloss, Panoramic Roof System, Burmester High-End Surround Sound System, Augmented Reality Head-Up Display, Offroad Design Package in Exterior Colour, Rear-Axle Steering, Porsche Innodrive with Active Lane Keeping, Acoustically Insulated Laminated Privacy Glass, Passenger Display with Streaming, Deploying Towbar System, Surround View with Active Parking Support, Tinted LED Taillights with Porsche Logo in Black, Comfort Access Keyless Entry, Electric Charging Cover, Sideblades in Exterior Colour, Porsche Crest on Front & Rear Headrests, Advanced Four-Zone Climate Control, Air Quality System, Exclusive Matrix LED Headlights in Black, Porsche Dynamic Light System Plus, Roof Rails in Black Aluminium, Illuminated 'Porsche' Logo.