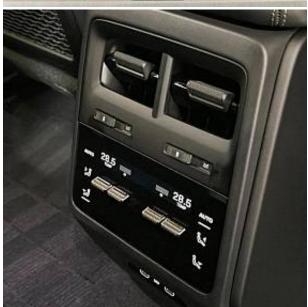

€ 170 000

Porsche Macan Turbo Panoramic Sunroof 100kWh 22" RS Spyder Design Wheels in Black High-Gloss, Panoramic Roof System, Burmester High-End Surround Sound System, Augmented Reality Head-Up Display, Offroad Design Package in Exterior Colour, Rear-Axle Steering, Porsche Innodrive with Active Lane Keeping, Acoustically Insulated Laminated Privacy Glass, Passenger Display with Streaming, Deploying Towbar System, Surround View with Active Parking Support, Tinted LED Taillights with Porsche Logo in Black, Comfort Access Keyless Entry, Electric Charging Cover, Sideblades in Exterior Colour, Porsche Crest on Front & Rear Headrests, Advanced Four-Zone Climate Control, Air Quality System, Exclusive Matrix LED Headlights in Black, Porsche Dynamic Light System Plus, Roof Rails in Black Aluminium, Illuminated 'Porsche' Logo.