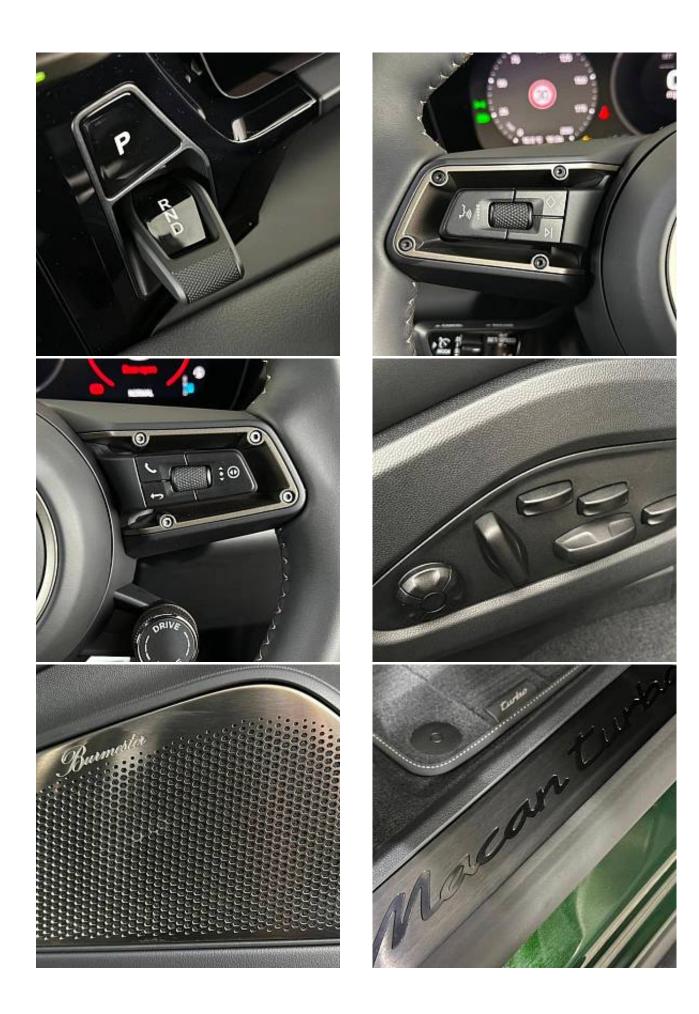

€ 170 000

Porsche Macan Turbo Panoramic Sunroof 100kWh 22" RS Spyder Design Wheels in Black High-Gloss, Panoramic Roof System, Burmester High-End Surround Sound System, Augmented Reality Head-Up Display, Offroad Design Package in Exterior Colour, Rear-Axle Steering, Porsche Innodrive with Active Lane Keeping, Acoustically Insulated Laminated Privacy Glass, Passenger Display with Streaming, Deploying Towbar System, Surround View with Active Parking Support, Tinted LED Taillights with Porsche Logo in Black, Comfort Access Keyless Entry, Electric Charging Cover, Sideblades in Exterior Colour, Porsche Crest on Front & Rear Headrests, Advanced Four-Zone Climate Control, Air Quality System, Exclusive Matrix LED Headlights in Black, Porsche Dynamic Light System Plus, Roof Rails in Black Aluminium, Illuminated 'Porsche' Logo.