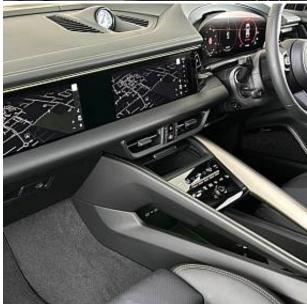

€ 170 000

Porsche Macan Turbo Panoramic Sunroof 100kWh 22" RS Spyder Design Wheels in Black High-Gloss, Panoramic Roof System, Burmester High-End Surround Sound System, Augmented Reality Head-Up Display, Offroad Design Package in Exterior Colour, Rear-Axle Steering, Porsche Innodrive with Active Lane Keeping, Acoustically Insulated Laminated Privacy Glass, Passenger Display with Streaming, Deploying Towbar System, Surround View with Active Parking Support, Tinted LED Taillights with Porsche Logo in Black, Comfort Access Keyless Entry, Electric Charging Cover, Sideblades in Exterior Colour, Porsche Crest on Front & Rear Headrests, Advanced Four-Zone Climate Control, Air Quality System, Exclusive Matrix LED Headlights in Black, Porsche Dynamic Light System Plus, Roof Rails in Black Aluminium, Illuminated 'Porsche' Logo.