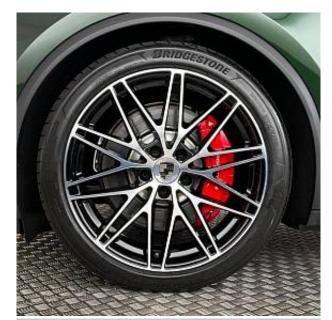

€ 170 000

Porsche Macan Turbo Panoramic Sunroof 100kWh 22" RS Spyder Design Wheels in Black High-Gloss, Panoramic Roof System, Burmester High-End Surround Sound System, Augmented Reality Head-Up Display, Offroad Design Package in Exterior Colour, Rear-Axle Steering, Porsche Innodrive with Active Lane Keeping, Acoustically Insulated Laminated Privacy Glass, Passenger Display with Streaming, Deploying Towbar System, Surround View with Active Parking Support, Tinted LED Taillights with Porsche Logo in Black, Comfort Access Keyless Entry, Electric Charging Cover, Sideblades in Exterior Colour, Porsche Crest on Front & Rear Headrests, Advanced Four-Zone Climate Control, Air Quality System, Exclusive Matrix LED Headlights in Black, Porsche Dynamic Light System Plus, Roof Rails in Black Aluminium, Illuminated 'Porsche' Logo.