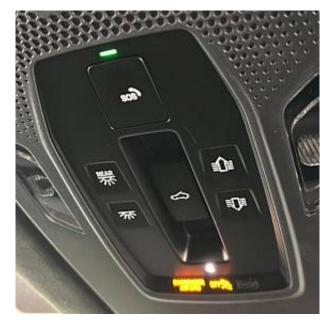

€ 170 000

Porsche Macan Turbo Panoramic Sunroof 100kWh 22" RS Spyder Design Wheels in Black High-Gloss, Panoramic Roof System, Burmester High-End Surround Sound System, Augmented Reality Head-Up Display, Offroad Design Package in Exterior Colour, Rear-Axle Steering, Porsche Innodrive with Active Lane Keeping, Acoustically Insulated Laminated Privacy Glass, Passenger Display with Streaming, Deploying Towbar System, Surround View with Active Parking Support, Tinted LED Taillights with Porsche Logo in Black, Comfort Access Keyless Entry, Electric Charging Cover, Sideblades in Exterior Colour, Porsche Crest on Front & Rear Headrests, Advanced Four-Zone Climate Control, Air Quality System, Exclusive Matrix LED Headlights in Black, Porsche Dynamic Light System Plus, Roof Rails in Black Aluminium, Illuminated 'Porsche' Logo.