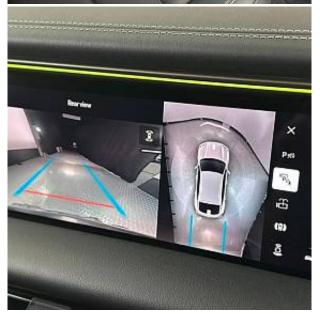

€ 170 000

Porsche Macan Turbo Panoramic Sunroof 100kWh 22" RS Spyder Design Wheels in Black High-Gloss, Panoramic Roof System, Burmester High-End Surround Sound System, Augmented Reality Head-Up Display, Offroad Design Package in Exterior Colour, Rear-Axle Steering, Porsche Innodrive with Active Lane Keeping, Acoustically Insulated Laminated Privacy Glass, Passenger Display with Streaming, Deploying Towbar System, Surround View with Active Parking Support, Tinted LED Taillights with Porsche Logo in Black, Comfort Access Keyless Entry, Electric Charging Cover, Sideblades in Exterior Colour, Porsche Crest on Front & Rear Headrests, Advanced Four-Zone Climate Control, Air Quality System, Exclusive Matrix LED Headlights in Black, Porsche Dynamic Light System Plus, Roof Rails in Black Aluminium, Illuminated 'Porsche' Logo.