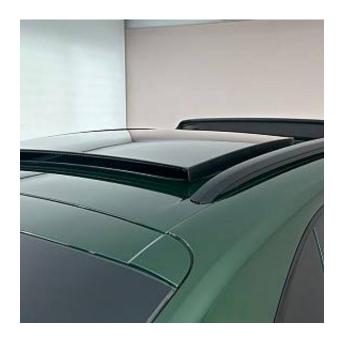

€ 170 000

Porsche Macan Turbo Panoramic Sunroof 100kWh 22" RS Spyder Design Wheels in Black High-Gloss, Panoramic Roof System, Burmester High-End Surround Sound System, Augmented Reality Head-Up Display, Offroad Design Package in Exterior Colour, Rear-Axle Steering, Porsche Innodrive with Active Lane Keeping, Acoustically Insulated Laminated Privacy Glass, Passenger Display with Streaming, Deploying Towbar System, Surround View with Active Parking Support, Tinted LED Taillights with Porsche Logo in Black, Comfort Access Keyless Entry, Electric Charging Cover, Sideblades in Exterior Colour, Porsche Crest on Front & Rear Headrests, Advanced Four-Zone Climate Control, Air Quality System, Exclusive Matrix LED Headlights in Black, Porsche Dynamic Light System Plus, Roof Rails in Black Aluminium, Illuminated 'Porsche' Logo.