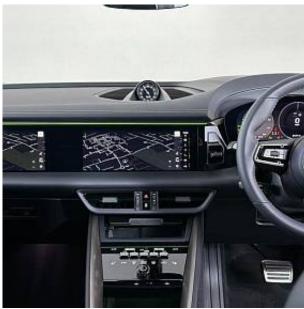

€ 170 000

Porsche Macan Turbo Panoramic Sunroof 100kWh 22" RS Spyder Design Wheels in Black High-Gloss, Panoramic Roof System, Burmester High-End Surround Sound System, Augmented Reality Head-Up Display, Offroad Design Package in Exterior Colour, Rear-Axle Steering, Porsche Innodrive with Active Lane Keeping, Acoustically Insulated Laminated Privacy Glass, Passenger Display with Streaming, Deploying Towbar System, Surround View with Active Parking Support, Tinted LED Taillights with Porsche Logo in Black, Comfort Access Keyless Entry, Electric Charging Cover, Sideblades in Exterior Colour, Porsche Crest on Front & Rear Headrests, Advanced Four-Zone Climate Control, Air Quality System, Exclusive Matrix LED Headlights in Black, Porsche Dynamic Light System Plus, Roof Rails in Black Aluminium, Illuminated 'Porsche' Logo.