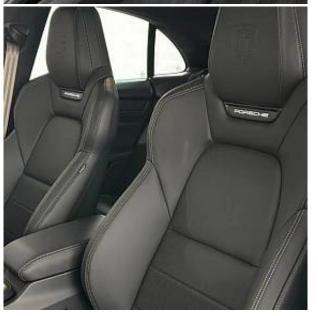

€ 170 000

Porsche Macan Turbo Panoramic Sunroof 100kWh 22" RS Spyder Design Wheels in Black High-Gloss, Panoramic Roof System, Burmester High-End Surround Sound System, Augmented Reality Head-Up Display, Offroad Design Package in Exterior Colour, Rear-Axle Steering, Porsche Innodrive with Active Lane Keeping, Acoustically Insulated Laminated Privacy Glass, Passenger Display with Streaming, Deploying Towbar System, Surround View with Active Parking Support, Tinted LED Taillights with Porsche Logo in Black, Comfort Access Keyless Entry, Electric Charging Cover, Sideblades in Exterior Colour, Porsche Crest on Front & Rear Headrests, Advanced Four-Zone Climate Control, Air Quality System, Exclusive Matrix LED Headlights in Black, Porsche Dynamic Light System Plus, Roof Rails in Black Aluminium, Illuminated 'Porsche' Logo.