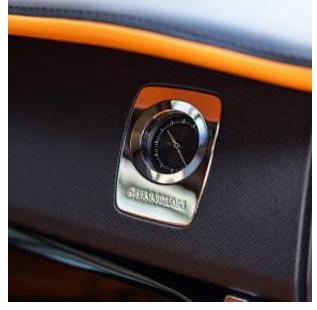

Rolls-Royce Cullinan 6.75 V12 Panorama Sunroof 24" Hawke Graff Forged Alloys, Mandarin Painted Brake Calipers, Signature Key - Mandarin, Commissioned Collection Umbrellas in Black and Mandarin, Tonneau Cover & Parcel Tray in Mandarin, Picnic Tables, Enhanced Clock Face, Extended Leather Headlining, Automatic Door Close, Wood Panelling, Thicker Coloured Steering Wheel - Black, Loading Assistant, Veneer in Piano Black, Comfort Package, Lounge Seat, Spirit Of Ecstasy, Universal Garage Door Opener, Comfort Entry System, Electronic Tow Hitch, Front Ventilated Seats, Heated Passenger Surround, Ambient Air Package, Front Massage Seats, Park Distance Control (PDC), High-Beam Assistance, Driving Assistant, Active Cruise Control with Stop & Go, Surround View, Park Assistant, Navigation System, Head-Up Display, Intelligent Emergency Call, Connected Drive Services, Apple Carplay, Wireless Charging, Night Vision With Pedestrian Recognition.