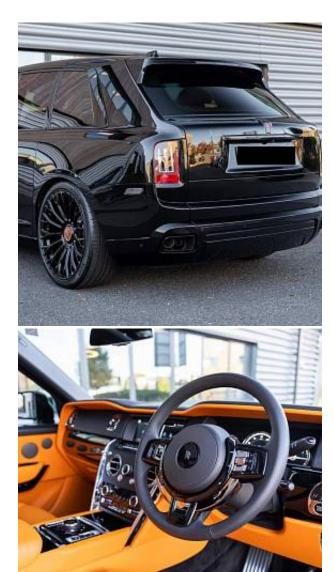

## Unit Nº20743

| Automobile              | Rolls-Royce Cullinan | Выпуск          | March 2023    |
|-------------------------|----------------------|-----------------|---------------|
| Miles                   | 5474 miles           | Exterior color  | Black Diamond |
| Fuel type               | Petrol               | Engine size     | 6800 I        |
| BHP                     | 592 ph               | Body type       | SUV           |
| Transmission            | Automatic            | Interior color  | Mandarin      |
| Количество дверей       | 5                    | Количество мест | 5             |
| Combined MPG            | 17.30 l/100km        | Drive type      | 4WD           |
| Price:                  | € 355 000            |                 |               |
| The unit in the archive |                      |                 |               |

Rolls-Royce Cullinan 6.75 V12 Panorama Sunroof 24" Hawke Graff Forged Alloys, Mandarin Painted Brake Calipers, Signature Key - Mandarin, Commissioned Collection Umbrellas in Black and Mandarin, Tonneau Cover & Parcel Tray in Mandarin, Picnic Tables, Enhanced Clock Face, Extended Leather Headlining, Automatic Door Close, Wood Panelling, Thicker Coloured Steering Wheel - Black, Loading Assistant, Veneer in Piano Black, Comfort Package, Lounge Seat, Spirit Of Ecstasy, Universal Garage Door Opener, Comfort Entry System, Electronic Tow Hitch, Front Ventilated Seats, Heated Passenger Surround, Ambient Air Package, Front Massage Seats, Park Distance Control (PDC), High-Beam Assistance, Driving Assistant, Active Cruise Control with Stop & Go, Surround View, Park Assistant, Navigation System, Head-Up Display, Intelligent Emergency Call, Connected Drive Services, Apple Carplay, Wireless Charging, Night Vision With Pedestrian Recognition.