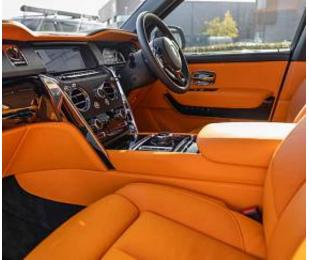

Rolls-Royce Cullinan 6.75 V12 Panorama Sunroof 24" Hawke Graff Forged Alloys, Mandarin Painted Brake Calipers, Signature Key - Mandarin, Commissioned Collection Umbrellas in Black and Mandarin, Tonneau Cover & Parcel Tray in Mandarin, Picnic Tables, Enhanced Clock Face, Extended Leather Headlining, Automatic Door Close, Wood Panelling, Thicker Coloured Steering Wheel - Black, Loading Assistant, Veneer in Piano Black, Comfort Package, Lounge Seat, Spirit Of Ecstasy, Universal Garage Door Opener, Comfort Entry System, Electronic Tow Hitch, Front Ventilated Seats, Heated Passenger Surround, Ambient Air Package, Front Massage Seats, Park Distance Control (PDC), High-Beam Assistance, Driving Assistant, Active Cruise Control with Stop & Go, Surround View, Park Assistant, Navigation System, Head-Up Display, Intelligent Emergency Call, Connected Drive Services, Apple Carplay, Wireless Charging, Night Vision With Pedestrian Recognition.