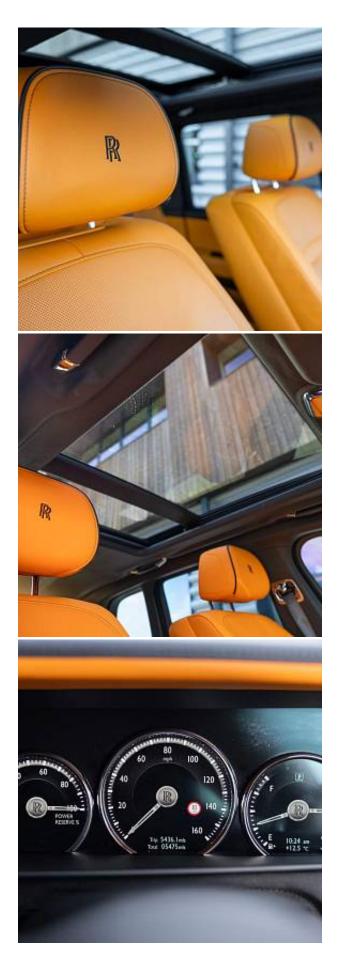

## Unit Nº20743

| Automobile              | Rolls-Royce Cullinan | Выпуск          | March 2023    |
|-------------------------|----------------------|-----------------|---------------|
| Miles                   | 5474 miles           | Exterior color  | Black Diamond |
| Fuel type               | Petrol               | Engine size     | 6800 I        |
| BHP                     | 592 ph               | Body type       | SUV           |
| Transmission            | Automatic            | Interior color  | Mandarin      |
| Количество дверей       | 5                    | Количество мест | 5             |
| Combined MPG            | 17.30 l/100km        | Drive type      | 4WD           |
| Price:                  | € 355 000            |                 |               |
| The unit in the archive |                      |                 |               |

Rolls-Royce Cullinan 6.75 V12 Panorama Sunroof 24" Hawke Graff Forged Alloys, Mandarin Painted Brake Calipers, Signature Key - Mandarin, Commissioned Collection Umbrellas in Black and Mandarin, Tonneau Cover & Parcel Tray in Mandarin, Picnic Tables, Enhanced Clock Face, Extended Leather Headlining, Automatic Door Close, Wood Panelling, Thicker Coloured Steering Wheel - Black, Loading Assistant, Veneer in Piano Black, Comfort Package, Lounge Seat, Spirit Of Ecstasy, Universal Garage Door Opener, Comfort Entry System, Electronic Tow Hitch, Front Ventilated Seats, Heated Passenger Surround, Ambient Air Package, Front Massage Seats, Park Distance Control (PDC), High-Beam Assistance, Driving Assistant, Active Cruise Control with Stop & Go, Surround View, Park Assistant, Navigation System, Head-Up Display, Intelligent Emergency Call, Connected Drive Services, Apple Carplay, Wireless Charging, Night Vision With Pedestrian Recognition.