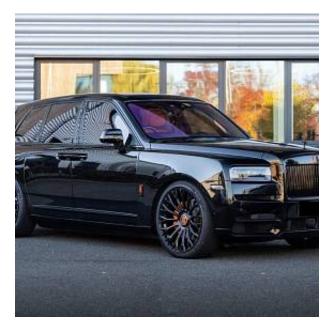

## Unit Nº20743

| Automobile              | Rolls-Royce Cullinan | Выпуск          | March 2023    |
|-------------------------|----------------------|-----------------|---------------|
| Miles                   | 5474 miles           | Exterior color  | Black Diamond |
| Fuel type               | Petrol               | Engine size     | 6800 I        |
| BHP                     | 592 ph               | Body type       | SUV           |
| Transmission            | Automatic            | Interior color  | Mandarin      |
| Количество дверей       | 5                    | Количество мест | 5             |
| Combined MPG            | 17.30 l/100km        | Drive type      | 4WD           |
| Price:                  | € 355 000            |                 |               |
| The unit in the archive |                      |                 |               |

Rolls-Royce Cullinan 6.75 V12 Panorama Sunroof 24" Hawke Graff Forged Alloys, Mandarin Painted Brake Calipers, Signature Key - Mandarin, Commissioned Collection Umbrellas in Black and Mandarin, Tonneau Cover & Parcel Tray in Mandarin, Picnic Tables, Enhanced Clock Face, Extended Leather Headlining, Automatic Door Close, Wood Panelling, Thicker Coloured Steering Wheel - Black, Loading Assistant, Veneer in Piano Black, Comfort Package, Lounge Seat, Spirit Of Ecstasy, Universal Garage Door Opener, Comfort Entry System, Electronic Tow Hitch, Front Ventilated Seats, Heated Passenger Surround, Ambient Air Package, Front Massage Seats, Park Distance Control (PDC), High-Beam Assistance, Driving Assistant, Active Cruise Control with Stop & Go, Surround View, Park Assistant, Navigation System, Head-Up Display, Intelligent Emergency Call, Connected Drive Services, Apple Carplay, Wireless Charging, Night Vision With Pedestrian Recognition.