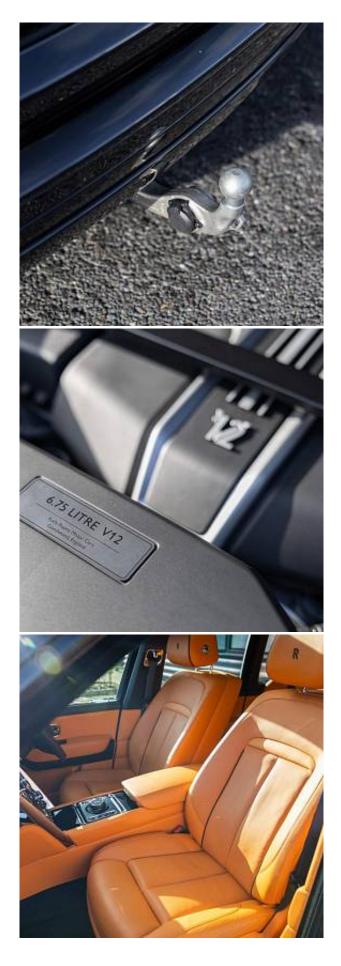

Rolls-Royce Cullinan 6.75 V12 Panorama Sunroof 24" Hawke Graff Forged Alloys, Mandarin Painted Brake Calipers, Signature Key - Mandarin, Commissioned Collection Umbrellas in Black and Mandarin, Tonneau Cover & Parcel Tray in Mandarin, Picnic Tables, Enhanced Clock Face, Extended Leather Headlining, Automatic Door Close, Wood Panelling, Thicker Coloured Steering Wheel - Black, Loading Assistant, Veneer in Piano Black, Comfort Package, Lounge Seat, Spirit Of Ecstasy, Universal Garage Door Opener, Comfort Entry System, Electronic Tow Hitch, Front Ventilated Seats, Heated Passenger Surround, Ambient Air Package, Front Massage Seats, Park Distance Control (PDC), High-Beam Assistance, Driving Assistant, Active Cruise Control with Stop & Go, Surround View, Park Assistant, Navigation System, Head-Up Display, Intelligent Emergency Call, Connected Drive Services, Apple Carplay, Wireless Charging, Night Vision With Pedestrian Recognition.