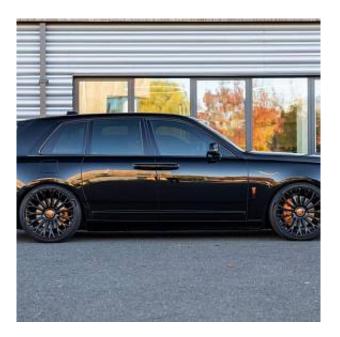

## Unit Nº20743

| Automobile              | Rolls-Royce Cullinan | Выпуск          | March 2023    |
|-------------------------|----------------------|-----------------|---------------|
| Miles                   | 5474 miles           | Exterior color  | Black Diamond |
| Fuel type               | Petrol               | Engine size     | 6800 I        |
| BHP                     | 592 ph               | Body type       | SUV           |
| Transmission            | Automatic            | Interior color  | Mandarin      |
| Количество дверей       | 5                    | Количество мест | 5             |
| Combined MPG            | 17.30 l/100km        | Drive type      | 4WD           |
| Price:                  | € 355 000            |                 |               |
| The unit in the archive |                      |                 |               |

Rolls-Royce Cullinan 6.75 V12 Panorama Sunroof 24" Hawke Graff Forged Alloys, Mandarin Painted Brake Calipers, Signature Key - Mandarin, Commissioned Collection Umbrellas in Black and Mandarin, Tonneau Cover & Parcel Tray in Mandarin, Picnic Tables, Enhanced Clock Face, Extended Leather Headlining, Automatic Door Close, Wood Panelling, Thicker Coloured Steering Wheel - Black, Loading Assistant, Veneer in Piano Black, Comfort Package, Lounge Seat, Spirit Of Ecstasy, Universal Garage Door Opener, Comfort Entry System, Electronic Tow Hitch, Front Ventilated Seats, Heated Passenger Surround, Ambient Air Package, Front Massage Seats, Park Distance Control (PDC), High-Beam Assistance, Driving Assistant, Active Cruise Control with Stop & Go, Surround View, Park Assistant, Navigation System, Head-Up Display, Intelligent Emergency Call, Connected Drive Services, Apple Carplay, Wireless Charging, Night Vision With Pedestrian Recognition.