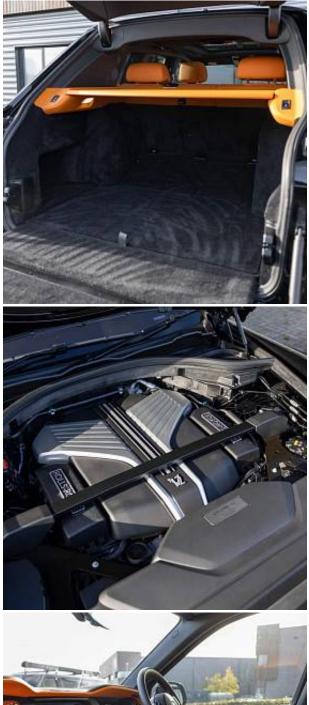

## Unit Nº20743

| Automobile              | Rolls-Royce Cullinan | Выпуск          | March 2023    |
|-------------------------|----------------------|-----------------|---------------|
| Miles                   | 5474 miles           | Exterior color  | Black Diamond |
| Fuel type               | Petrol               | Engine size     | 6800 I        |
| BHP                     | 592 ph               | Body type       | SUV           |
| Transmission            | Automatic            | Interior color  | Mandarin      |
| Количество дверей       | 5                    | Количество мест | 5             |
| Combined MPG            | 17.30 l/100km        | Drive type      | 4WD           |
| Price:                  | € 355 000            |                 |               |
| The unit in the archive |                      |                 |               |

Rolls-Royce Cullinan 6.75 V12 Panorama Sunroof 24" Hawke Graff Forged Alloys, Mandarin Painted Brake Calipers, Signature Key - Mandarin, Commissioned Collection Umbrellas in Black and Mandarin, Tonneau Cover & Parcel Tray in Mandarin, Picnic Tables, Enhanced Clock Face, Extended Leather Headlining, Automatic Door Close, Wood Panelling, Thicker Coloured Steering Wheel - Black, Loading Assistant, Veneer in Piano Black, Comfort Package, Lounge Seat, Spirit Of Ecstasy, Universal Garage Door Opener, Comfort Entry System, Electronic Tow Hitch, Front Ventilated Seats, Heated Passenger Surround, Ambient Air Package, Front Massage Seats, Park Distance Control (PDC), High-Beam Assistance, Driving Assistant, Active Cruise Control with Stop & Go, Surround View, Park Assistant, Navigation System, Head-Up Display, Intelligent Emergency Call, Connected Drive Services, Apple Carplay, Wireless Charging, Night Vision With Pedestrian Recognition.