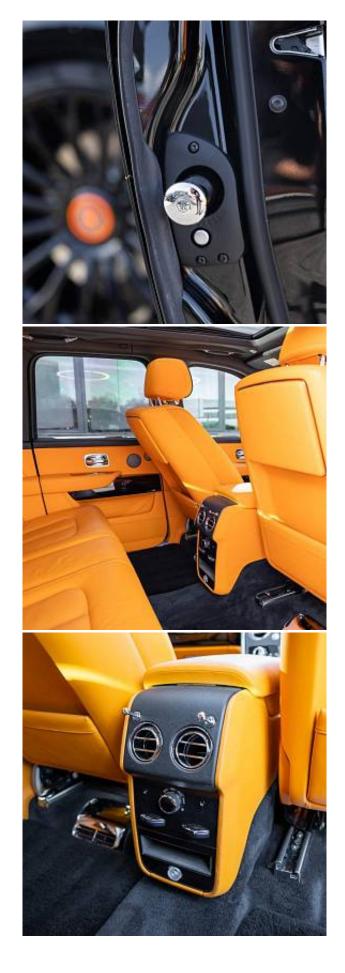

Rolls-Royce Cullinan 6.75 V12 Panorama Sunroof 24" Hawke Graff Forged Alloys, Mandarin Painted Brake Calipers, Signature Key - Mandarin, Commissioned Collection Umbrellas in Black and Mandarin, Tonneau Cover & Parcel Tray in Mandarin, Picnic Tables, Enhanced Clock Face, Extended Leather Headlining, Automatic Door Close, Wood Panelling, Thicker Coloured Steering Wheel - Black, Loading Assistant, Veneer in Piano Black, Comfort Package, Lounge Seat, Spirit Of Ecstasy, Universal Garage Door Opener, Comfort Entry System, Electronic Tow Hitch, Front Ventilated Seats, Heated Passenger Surround, Ambient Air Package, Front Massage Seats, Park Distance Control (PDC), High-Beam Assistance, Driving Assistant, Active Cruise Control with Stop & Go, Surround View, Park Assistant, Navigation System, Head-Up Display, Intelligent Emergency Call, Connected Drive Services, Apple Carplay, Wireless Charging, Night Vision With Pedestrian Recognition.