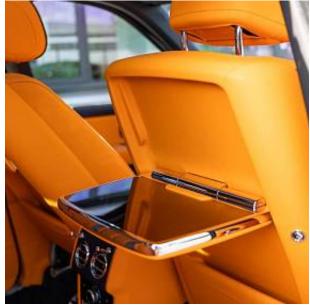

Rolls-Royce Cullinan 6.75 V12 Panorama Sunroof 24" Hawke Graff Forged Alloys, Mandarin Painted Brake Calipers, Signature Key - Mandarin, Commissioned Collection Umbrellas in Black and Mandarin, Tonneau Cover & Parcel Tray in Mandarin, Picnic Tables, Enhanced Clock Face, Extended Leather Headlining, Automatic Door Close, Wood Panelling, Thicker Coloured Steering Wheel - Black, Loading Assistant, Veneer in Piano Black, Comfort Package, Lounge Seat, Spirit Of Ecstasy, Universal Garage Door Opener, Comfort Entry System, Electronic Tow Hitch, Front Ventilated Seats, Heated Passenger Surround, Ambient Air Package, Front Massage Seats, Park Distance Control (PDC), High-Beam Assistance, Driving Assistant, Active Cruise Control with Stop & Go, Surround View, Park Assistant, Navigation System, Head-Up Display, Intelligent Emergency Call, Connected Drive Services, Apple Carplay, Wireless Charging, Night Vision With Pedestrian Recognition.