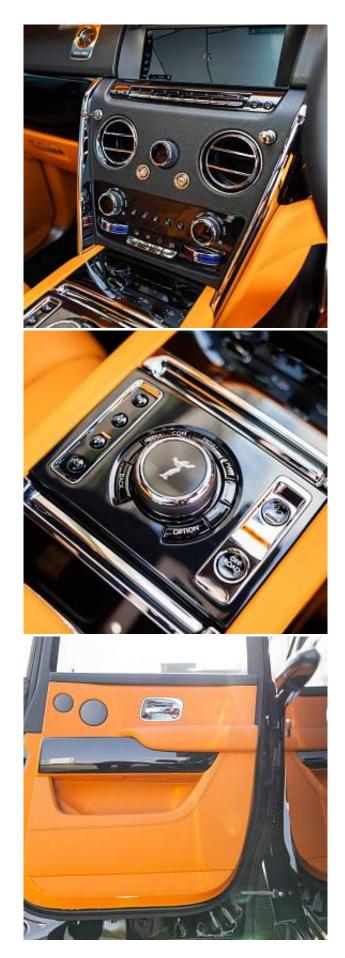

Rolls-Royce Cullinan 6.75 V12 Panorama Sunroof 24" Hawke Graff Forged Alloys, Mandarin Painted Brake Calipers, Signature Key - Mandarin, Commissioned Collection Umbrellas in Black and Mandarin, Tonneau Cover & Parcel Tray in Mandarin, Picnic Tables, Enhanced Clock Face, Extended Leather Headlining, Automatic Door Close, Wood Panelling, Thicker Coloured Steering Wheel - Black, Loading Assistant, Veneer in Piano Black, Comfort Package, Lounge Seat, Spirit Of Ecstasy, Universal Garage Door Opener, Comfort Entry System, Electronic Tow Hitch, Front Ventilated Seats, Heated Passenger Surround, Ambient Air Package, Front Massage Seats, Park Distance Control (PDC), High-Beam Assistance, Driving Assistant, Active Cruise Control with Stop & Go, Surround View, Park Assistant, Navigation System, Head-Up Display, Intelligent Emergency Call, Connected Drive Services, Apple Carplay, Wireless Charging, Night Vision With Pedestrian Recognition.