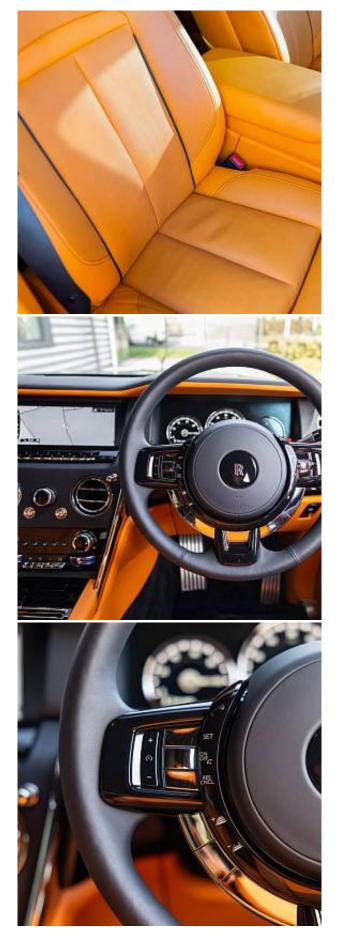

## Unit Nº20743

| Automobile              | Rolls-Royce Cullinan | Выпуск          | March 2023    |
|-------------------------|----------------------|-----------------|---------------|
| Miles                   | 5474 miles           | Exterior color  | Black Diamond |
| Fuel type               | Petrol               | Engine size     | 6800 I        |
| BHP                     | 592 ph               | Body type       | SUV           |
| Transmission            | Automatic            | Interior color  | Mandarin      |
| Количество дверей       | 5                    | Количество мест | 5             |
| Combined MPG            | 17.30 l/100km        | Drive type      | 4WD           |
| Price:                  | € 355 000            |                 |               |
| The unit in the archive |                      |                 |               |

Rolls-Royce Cullinan 6.75 V12 Panorama Sunroof 24" Hawke Graff Forged Alloys, Mandarin Painted Brake Calipers, Signature Key - Mandarin, Commissioned Collection Umbrellas in Black and Mandarin, Tonneau Cover & Parcel Tray in Mandarin, Picnic Tables, Enhanced Clock Face, Extended Leather Headlining, Automatic Door Close, Wood Panelling, Thicker Coloured Steering Wheel - Black, Loading Assistant, Veneer in Piano Black, Comfort Package, Lounge Seat, Spirit Of Ecstasy, Universal Garage Door Opener, Comfort Entry System, Electronic Tow Hitch, Front Ventilated Seats, Heated Passenger Surround, Ambient Air Package, Front Massage Seats, Park Distance Control (PDC), High-Beam Assistance, Driving Assistant, Active Cruise Control with Stop & Go, Surround View, Park Assistant, Navigation System, Head-Up Display, Intelligent Emergency Call, Connected Drive Services, Apple Carplay, Wireless Charging, Night Vision With Pedestrian Recognition.