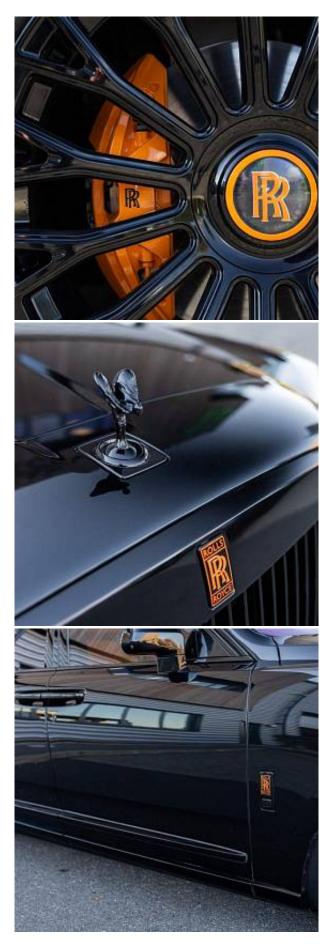

## Unit Nº20743

| Automobile              | Rolls-Royce Cullinan | Выпуск          | March 2023    |
|-------------------------|----------------------|-----------------|---------------|
| Miles                   | 5474 miles           | Exterior color  | Black Diamond |
| Fuel type               | Petrol               | Engine size     | 6800 I        |
| BHP                     | 592 ph               | Body type       | SUV           |
| Transmission            | Automatic            | Interior color  | Mandarin      |
| Количество дверей       | 5                    | Количество мест | 5             |
| Combined MPG            | 17.30 l/100km        | Drive type      | 4WD           |
| Price:                  | € 355 000            |                 |               |
| The unit in the archive |                      |                 |               |

Rolls-Royce Cullinan 6.75 V12 Panorama Sunroof 24" Hawke Graff Forged Alloys, Mandarin Painted Brake Calipers, Signature Key - Mandarin, Commissioned Collection Umbrellas in Black and Mandarin, Tonneau Cover & Parcel Tray in Mandarin, Picnic Tables, Enhanced Clock Face, Extended Leather Headlining, Automatic Door Close, Wood Panelling, Thicker Coloured Steering Wheel - Black, Loading Assistant, Veneer in Piano Black, Comfort Package, Lounge Seat, Spirit Of Ecstasy, Universal Garage Door Opener, Comfort Entry System, Electronic Tow Hitch, Front Ventilated Seats, Heated Passenger Surround, Ambient Air Package, Front Massage Seats, Park Distance Control (PDC), High-Beam Assistance, Driving Assistant, Active Cruise Control with Stop & Go, Surround View, Park Assistant, Navigation System, Head-Up Display, Intelligent Emergency Call, Connected Drive Services, Apple Carplay, Wireless Charging, Night Vision With Pedestrian Recognition.