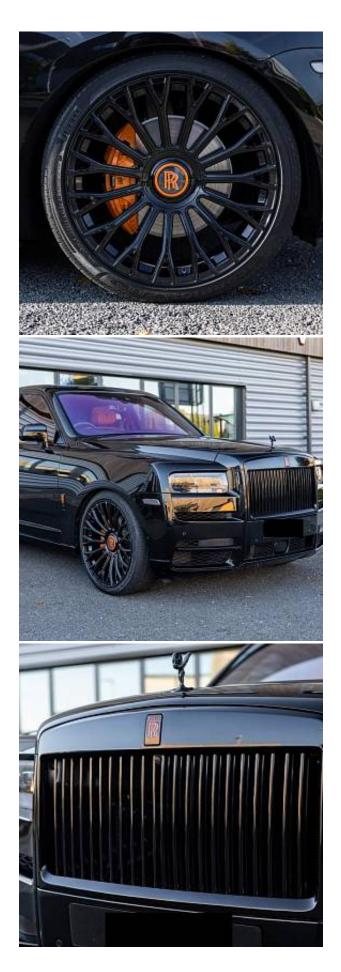

## Unit Nº20743

| Automobile              | Rolls-Royce Cullinan | Выпуск          | March 2023    |
|-------------------------|----------------------|-----------------|---------------|
| Miles                   | 5474 miles           | Exterior color  | Black Diamond |
| Fuel type               | Petrol               | Engine size     | 6800 I        |
| BHP                     | 592 ph               | Body type       | SUV           |
| Transmission            | Automatic            | Interior color  | Mandarin      |
| Количество дверей       | 5                    | Количество мест | 5             |
| Combined MPG            | 17.30 l/100km        | Drive type      | 4WD           |
| Price:                  | € 355 000            |                 |               |
| The unit in the archive |                      |                 |               |

Rolls-Royce Cullinan 6.75 V12 Panorama Sunroof 24" Hawke Graff Forged Alloys, Mandarin Painted Brake Calipers, Signature Key - Mandarin, Commissioned Collection Umbrellas in Black and Mandarin, Tonneau Cover & Parcel Tray in Mandarin, Picnic Tables, Enhanced Clock Face, Extended Leather Headlining, Automatic Door Close, Wood Panelling, Thicker Coloured Steering Wheel - Black, Loading Assistant, Veneer in Piano Black, Comfort Package, Lounge Seat, Spirit Of Ecstasy, Universal Garage Door Opener, Comfort Entry System, Electronic Tow Hitch, Front Ventilated Seats, Heated Passenger Surround, Ambient Air Package, Front Massage Seats, Park Distance Control (PDC), High-Beam Assistance, Driving Assistant, Active Cruise Control with Stop & Go, Surround View, Park Assistant, Navigation System, Head-Up Display, Intelligent Emergency Call, Connected Drive Services, Apple Carplay, Wireless Charging, Night Vision With Pedestrian Recognition.