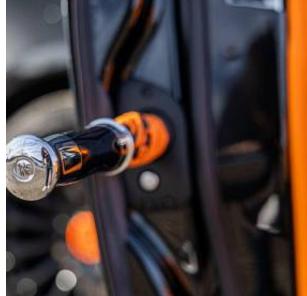

Rolls-Royce Cullinan 6.75 V12 Panorama Sunroof 24" Hawke Graff Forged Alloys, Mandarin Painted Brake Calipers, Signature Key - Mandarin, Commissioned Collection Umbrellas in Black and Mandarin, Tonneau Cover & Parcel Tray in Mandarin, Picnic Tables, Enhanced Clock Face, Extended Leather Headlining, Automatic Door Close, Wood Panelling, Thicker Coloured Steering Wheel - Black, Loading Assistant, Veneer in Piano Black, Comfort Package, Lounge Seat, Spirit Of Ecstasy, Universal Garage Door Opener, Comfort Entry System, Electronic Tow Hitch, Front Ventilated Seats, Heated Passenger Surround, Ambient Air Package, Front Massage Seats, Park Distance Control (PDC), High-Beam Assistance, Driving Assistant, Active Cruise Control with Stop & Go, Surround View, Park Assistant, Navigation System, Head-Up Display, Intelligent Emergency Call, Connected Drive Services, Apple Carplay, Wireless Charging, Night Vision With Pedestrian Recognition.