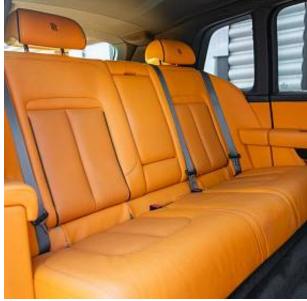

Rolls-Royce Cullinan 6.75 V12 Panorama Sunroof 24" Hawke Graff Forged Alloys, Mandarin Painted Brake Calipers, Signature Key - Mandarin, Commissioned Collection Umbrellas in Black and Mandarin, Tonneau Cover & Parcel Tray in Mandarin, Picnic Tables, Enhanced Clock Face, Extended Leather Headlining, Automatic Door Close, Wood Panelling, Thicker Coloured Steering Wheel - Black, Loading Assistant, Veneer in Piano Black, Comfort Package, Lounge Seat, Spirit Of Ecstasy, Universal Garage Door Opener, Comfort Entry System, Electronic Tow Hitch, Front Ventilated Seats, Heated Passenger Surround, Ambient Air Package, Front Massage Seats, Park Distance Control (PDC), High-Beam Assistance, Driving Assistant, Active Cruise Control with Stop & Go, Surround View, Park Assistant, Navigation System, Head-Up Display, Intelligent Emergency Call, Connected Drive Services, Apple Carplay, Wireless Charging, Night Vision With Pedestrian Recognition.