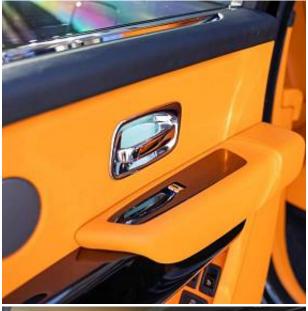

Rolls-Royce Cullinan 6.75 V12 Panorama Sunroof 24" Hawke Graff Forged Alloys, Mandarin Painted Brake Calipers, Signature Key - Mandarin, Commissioned Collection Umbrellas in Black and Mandarin, Tonneau Cover & Parcel Tray in Mandarin, Picnic Tables, Enhanced Clock Face, Extended Leather Headlining, Automatic Door Close, Wood Panelling, Thicker Coloured Steering Wheel - Black, Loading Assistant, Veneer in Piano Black, Comfort Package, Lounge Seat, Spirit Of Ecstasy, Universal Garage Door Opener, Comfort Entry System, Electronic Tow Hitch, Front Ventilated Seats, Heated Passenger Surround, Ambient Air Package, Front Massage Seats, Park Distance Control (PDC), High-Beam Assistance, Driving Assistant, Active Cruise Control with Stop & Go, Surround View, Park Assistant, Navigation System, Head-Up Display, Intelligent Emergency Call, Connected Drive Services, Apple Carplay, Wireless Charging, Night Vision With Pedestrian Recognition.