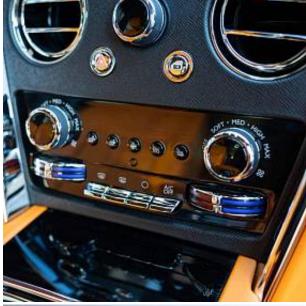

Rolls-Royce Cullinan 6.75 V12 Panorama Sunroof 24" Hawke Graff Forged Alloys, Mandarin Painted Brake Calipers, Signature Key - Mandarin, Commissioned Collection Umbrellas in Black and Mandarin, Tonneau Cover & Parcel Tray in Mandarin, Picnic Tables, Enhanced Clock Face, Extended Leather Headlining, Automatic Door Close, Wood Panelling, Thicker Coloured Steering Wheel - Black, Loading Assistant, Veneer in Piano Black, Comfort Package, Lounge Seat, Spirit Of Ecstasy, Universal Garage Door Opener, Comfort Entry System, Electronic Tow Hitch, Front Ventilated Seats, Heated Passenger Surround, Ambient Air Package, Front Massage Seats, Park Distance Control (PDC), High-Beam Assistance, Driving Assistant, Active Cruise Control with Stop & Go, Surround View, Park Assistant, Navigation System, Head-Up Display, Intelligent Emergency Call, Connected Drive Services, Apple Carplay, Wireless Charging, Night Vision With Pedestrian Recognition.