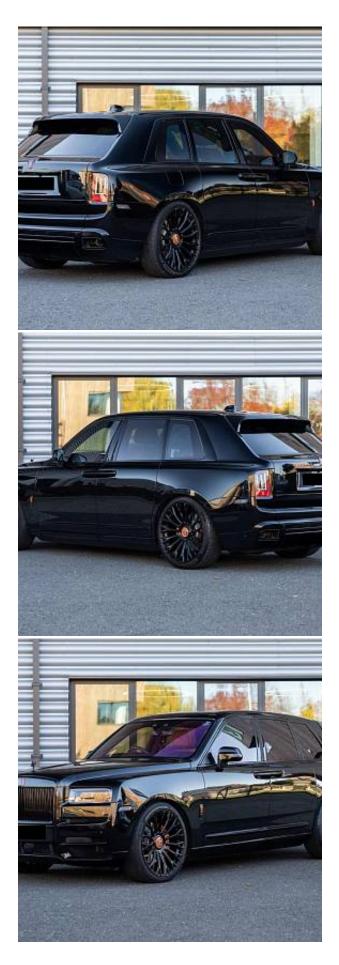

## Unit Nº20743

| Automobile              | Rolls-Royce Cullinan | Выпуск          | March 2023    |
|-------------------------|----------------------|-----------------|---------------|
| Miles                   | 5474 miles           | Exterior color  | Black Diamond |
| Fuel type               | Petrol               | Engine size     | 6800 I        |
| BHP                     | 592 ph               | Body type       | SUV           |
| Transmission            | Automatic            | Interior color  | Mandarin      |
| Количество дверей       | 5                    | Количество мест | 5             |
| Combined MPG            | 17.30 l/100km        | Drive type      | 4WD           |
| Price:                  | € 355 000            |                 |               |
| The unit in the archive |                      |                 |               |

Rolls-Royce Cullinan 6.75 V12 Panorama Sunroof 24" Hawke Graff Forged Alloys, Mandarin Painted Brake Calipers, Signature Key - Mandarin, Commissioned Collection Umbrellas in Black and Mandarin, Tonneau Cover & Parcel Tray in Mandarin, Picnic Tables, Enhanced Clock Face, Extended Leather Headlining, Automatic Door Close, Wood Panelling, Thicker Coloured Steering Wheel - Black, Loading Assistant, Veneer in Piano Black, Comfort Package, Lounge Seat, Spirit Of Ecstasy, Universal Garage Door Opener, Comfort Entry System, Electronic Tow Hitch, Front Ventilated Seats, Heated Passenger Surround, Ambient Air Package, Front Massage Seats, Park Distance Control (PDC), High-Beam Assistance, Driving Assistant, Active Cruise Control with Stop & Go, Surround View, Park Assistant, Navigation System, Head-Up Display, Intelligent Emergency Call, Connected Drive Services, Apple Carplay, Wireless Charging, Night Vision With Pedestrian Recognition.