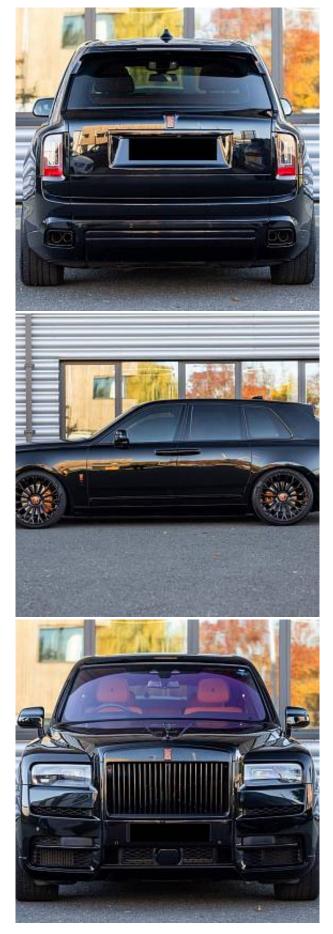

## Unit Nº20743

| Automobile              | Rolls-Royce Cullinan | Выпуск          | March 2023    |
|-------------------------|----------------------|-----------------|---------------|
| Miles                   | 5474 miles           | Exterior color  | Black Diamond |
| Fuel type               | Petrol               | Engine size     | 6800 I        |
| BHP                     | 592 ph               | Body type       | SUV           |
| Transmission            | Automatic            | Interior color  | Mandarin      |
| Количество дверей       | 5                    | Количество мест | 5             |
| Combined MPG            | 17.30 l/100km        | Drive type      | 4WD           |
| Price:                  | € 355 000            |                 |               |
| The unit in the archive |                      |                 |               |

Rolls-Royce Cullinan 6.75 V12 Panorama Sunroof 24" Hawke Graff Forged Alloys, Mandarin Painted Brake Calipers, Signature Key - Mandarin, Commissioned Collection Umbrellas in Black and Mandarin, Tonneau Cover & Parcel Tray in Mandarin, Picnic Tables, Enhanced Clock Face, Extended Leather Headlining, Automatic Door Close, Wood Panelling, Thicker Coloured Steering Wheel - Black, Loading Assistant, Veneer in Piano Black, Comfort Package, Lounge Seat, Spirit Of Ecstasy, Universal Garage Door Opener, Comfort Entry System, Electronic Tow Hitch, Front Ventilated Seats, Heated Passenger Surround, Ambient Air Package, Front Massage Seats, Park Distance Control (PDC), High-Beam Assistance, Driving Assistant, Active Cruise Control with Stop & Go, Surround View, Park Assistant, Navigation System, Head-Up Display, Intelligent Emergency Call, Connected Drive Services, Apple Carplay, Wireless Charging, Night Vision With Pedestrian Recognition.