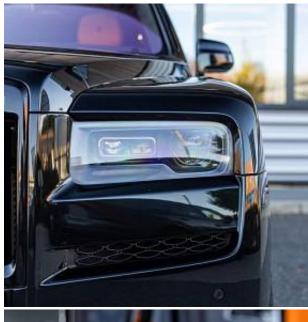

## Unit Nº20743

| Automobile              | Rolls-Royce Cullinan | Выпуск          | March 2023    |
|-------------------------|----------------------|-----------------|---------------|
| Miles                   | 5474 miles           | Exterior color  | Black Diamond |
| Fuel type               | Petrol               | Engine size     | 6800 I        |
| BHP                     | 592 ph               | Body type       | SUV           |
| Transmission            | Automatic            | Interior color  | Mandarin      |
| Количество дверей       | 5                    | Количество мест | 5             |
| Combined MPG            | 17.30 l/100km        | Drive type      | 4WD           |
| Price:                  | € 355 000            |                 |               |
| The unit in the archive |                      |                 |               |