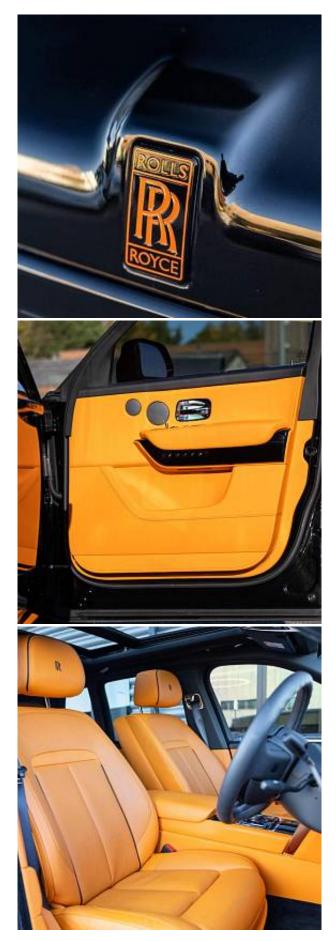

## Unit Nº20743

| Automobile              | Rolls-Royce Cullinan | Выпуск          | March 2023    |
|-------------------------|----------------------|-----------------|---------------|
| Miles                   | 5474 miles           | Exterior color  | Black Diamond |
| Fuel type               | Petrol               | Engine size     | 6800 I        |
| BHP                     | 592 ph               | Body type       | SUV           |
| Transmission            | Automatic            | Interior color  | Mandarin      |
| Количество дверей       | 5                    | Количество мест | 5             |
| Combined MPG            | 17.30 l/100km        | Drive type      | 4WD           |
| Price:                  | € 355 000            |                 |               |
| The unit in the archive |                      |                 |               |

Rolls-Royce Cullinan 6.75 V12 Panorama Sunroof 24" Hawke Graff Forged Alloys, Mandarin Painted Brake Calipers, Signature Key - Mandarin, Commissioned Collection Umbrellas in Black and Mandarin, Tonneau Cover & Parcel Tray in Mandarin, Picnic Tables, Enhanced Clock Face, Extended Leather Headlining, Automatic Door Close, Wood Panelling, Thicker Coloured Steering Wheel - Black, Loading Assistant, Veneer in Piano Black, Comfort Package, Lounge Seat, Spirit Of Ecstasy, Universal Garage Door Opener, Comfort Entry System, Electronic Tow Hitch, Front Ventilated Seats, Heated Passenger Surround, Ambient Air Package, Front Massage Seats, Park Distance Control (PDC), High-Beam Assistance, Driving Assistant, Active Cruise Control with Stop & Go, Surround View, Park Assistant, Navigation System, Head-Up Display, Intelligent Emergency Call, Connected Drive Services, Apple Carplay, Wireless Charging, Night Vision With Pedestrian Recognition.