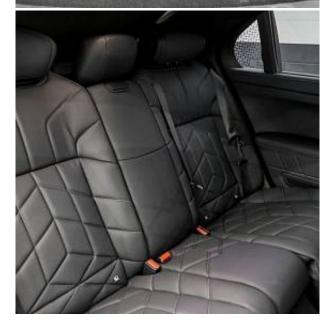

BMW 750e M Sport Panoramic Sunroof 3.0 21 in Style 908 M Star-Spoke Alloy Wheels, M Sport Brakes with Black Calipers, Travel and Comfort System, Front Electric Sport Seats, Executive Lounge Rear Seat, Executive Lounge Rear Console, Front and Rear Heat Comfort System, Rear Massage Seats, Sky Lounge Panoramic Glass Sunroof, Roller Sunblinds, Sun Protection Glass, Fine-Wood Oak Mirror Finish, Ventilated Front and Rear Seats, Multifunction Seats at Rear, Driving Assistant Professional, Parking Assistant Pro, BMW Theatre Screen, Bowers & Wilkins Diamond Surround Sound, Individual High-Gloss Shadowline (Extended), M Sport Spoiler, Anthracite Headlining, Additional M Sport Package Pro Content, Executive Pack, M Sport Pro Pack, Sky Lounge Pack, Technology Plus Pack, M Sport Package Pro, BMW Individual Interior.