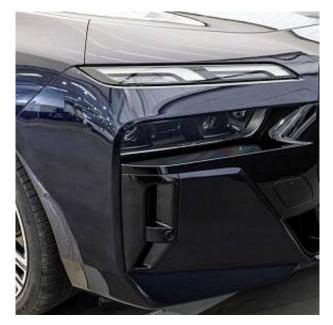

## Unit №20550

| Automobile        | BMW 7 Series 750e          | Выпуск          | June 2024             |
|-------------------|----------------------------|-----------------|-----------------------|
| Miles             | 3712 miles                 | Exterior color  | Carbon Black Metallic |
| Fuel type         | Hybrid (petrol / electric) | Engine size     | 3000 I                |
| BHP               | 482 ph                     | Body type       | Saloon                |
| Transmission      | Automatic                  | Interior color  | Black                 |
| Количество дверей | 4                          | Количество мест | 5                     |
| Combined MPG      | 282.50 l/100km             | Drive type      | AWD                   |
| Price:            | € 144 500                  |                 |                       |

BMW 750e M Sport Panoramic Sunroof 3.0 21 in Style 908 M Star-Spoke Alloy Wheels, M Sport Brakes with Black Calipers, Travel and Comfort System, Front Electric Sport Seats, Executive Lounge Rear Seat, Executive Lounge Rear Console, Front and Rear Heat Comfort System, Rear Massage Seats, Sky Lounge Panoramic Glass Sunroof, Roller Sunblinds, Sun Protection Glass, Fine-Wood Oak Mirror Finish, Ventilated Front and Rear Seats, Multifunction Seats at Rear, Driving Assistant Professional, Parking Assistant Pro, BMW Theatre Screen, Bowers & Wilkins Diamond Surround Sound, Individual High-Gloss Shadowline (Extended), M Sport Spoiler, Anthracite Headlining, Additional M Sport Package Pro Content, Executive Pack, M Sport Pro Pack, Sky Lounge Pack, Technology Plus Pack, M Sport Package Pro, BMW Individual Interior.