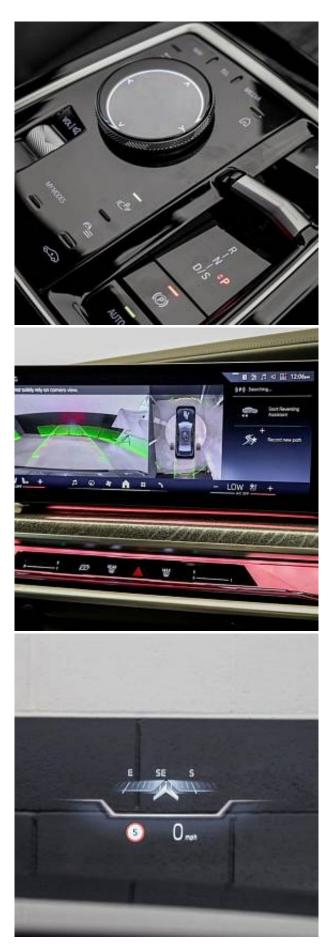

BMW 750e M Sport Panoramic Sunroof 3.0 21 in Style 908 M Star-Spoke Alloy Wheels, M Sport Brakes with Black Calipers, Travel and Comfort System, Front Electric Sport Seats, Executive Lounge Rear Seat, Executive Lounge Rear Console, Front and Rear Heat Comfort System, Rear Massage Seats, Sky Lounge Panoramic Glass Sunroof, Roller Sunblinds, Sun Protection Glass, Fine-Wood Oak Mirror Finish, Ventilated Front and Rear Seats, Multifunction Seats at Rear, Driving Assistant Professional, Parking Assistant Pro, BMW Theatre Screen, Bowers & Wilkins Diamond Surround Sound, Individual High-Gloss Shadowline (Extended), M Sport Spoiler, Anthracite Headlining, Additional M Sport Package Pro Content, Executive Pack, M Sport Pro Pack, Sky Lounge Pack, Technology Plus Pack, M Sport Package Pro, BMW Individual Interior.