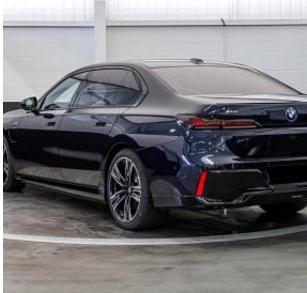

## Unit №20550

| Automobile        | BMW 7 Series 750e          | Выпуск          | June 2024             |
|-------------------|----------------------------|-----------------|-----------------------|
| Miles             | 3712 miles                 | Exterior color  | Carbon Black Metallic |
| Fuel type         | Hybrid (petrol / electric) | Engine size     | 3000 I                |
| BHP               | 482 ph                     | Body type       | Saloon                |
| Transmission      | Automatic                  | Interior color  | Black                 |
| Количество дверей | 4                          | Количество мест | 5                     |
| Combined MPG      | 282.50 l/100km             | Drive type      | AWD                   |
| Price:            | € 144 500                  |                 |                       |

BMW 750e M Sport Panoramic Sunroof 3.0 21 in Style 908 M Star-Spoke Alloy Wheels, M Sport Brakes with Black Calipers, Travel and Comfort System, Front Electric Sport Seats, Executive Lounge Rear Seat, Executive Lounge Rear Console, Front and Rear Heat Comfort System, Rear Massage Seats, Sky Lounge Panoramic Glass Sunroof, Roller Sunblinds, Sun Protection Glass, Fine-Wood Oak Mirror Finish, Ventilated Front and Rear Seats, Multifunction Seats at Rear, Driving Assistant Professional, Parking Assistant Pro, BMW Theatre Screen, Bowers & Wilkins Diamond Surround Sound, Individual High-Gloss Shadowline (Extended), M Sport Spoiler, Anthracite Headlining, Additional M Sport Package Pro Content, Executive Pack, M Sport Pro Pack, Sky Lounge Pack, Technology Plus Pack, M Sport Package Pro, BMW Individual Interior.