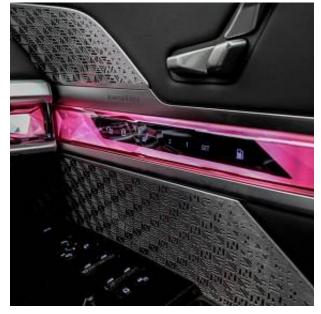

BMW 750e M Sport Panoramic Sunroof 3.0 21 in Style 908 M Star-Spoke Alloy Wheels, M Sport Brakes with Black Calipers, Travel and Comfort System, Front Electric Sport Seats, Executive Lounge Rear Seat, Executive Lounge Rear Console, Front and Rear Heat Comfort System, Rear Massage Seats, Sky Lounge Panoramic Glass Sunroof, Roller Sunblinds, Sun Protection Glass, Fine-Wood Oak Mirror Finish, Ventilated Front and Rear Seats, Multifunction Seats at Rear, Driving Assistant Professional, Parking Assistant Pro, BMW Theatre Screen, Bowers & Wilkins Diamond Surround Sound, Individual High-Gloss Shadowline (Extended), M Sport Spoiler, Anthracite Headlining, Additional M Sport Package Pro Content, Executive Pack, M Sport Pro Pack, Sky Lounge Pack, Technology Plus Pack, M Sport Package Pro, BMW Individual Interior.