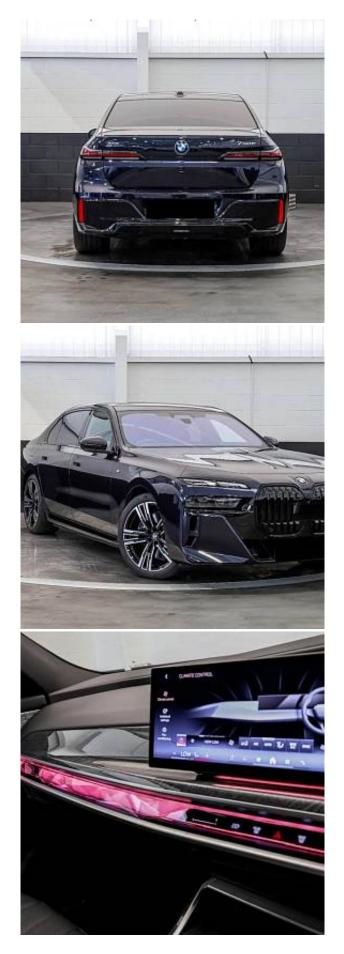

## Unit №20550

| Automobile        | BMW 7 Series 750e          | Выпуск          | June 2024             |
|-------------------|----------------------------|-----------------|-----------------------|
| Miles             | 3712 miles                 | Exterior color  | Carbon Black Metallic |
| Fuel type         | Hybrid (petrol / electric) | Engine size     | 3000 I                |
| BHP               | 482 ph                     | Body type       | Saloon                |
| Transmission      | Automatic                  | Interior color  | Black                 |
| Количество дверей | 4                          | Количество мест | 5                     |
| Combined MPG      | 282.50 l/100km             | Drive type      | AWD                   |
| Price:            | € 144 500                  |                 |                       |

BMW 750e M Sport Panoramic Sunroof 3.0 21 in Style 908 M Star-Spoke Alloy Wheels, M Sport Brakes with Black Calipers, Travel and Comfort System, Front Electric Sport Seats, Executive Lounge Rear Seat, Executive Lounge Rear Console, Front and Rear Heat Comfort System, Rear Massage Seats, Sky Lounge Panoramic Glass Sunroof, Roller Sunblinds, Sun Protection Glass, Fine-Wood Oak Mirror Finish, Ventilated Front and Rear Seats, Multifunction Seats at Rear, Driving Assistant Professional, Parking Assistant Pro, BMW Theatre Screen, Bowers & Wilkins Diamond Surround Sound, Individual High-Gloss Shadowline (Extended), M Sport Spoiler, Anthracite Headlining, Additional M Sport Package Pro Content, Executive Pack, M Sport Pro Pack, Sky Lounge Pack, Technology Plus Pack, M Sport Package Pro, BMW Individual Interior.