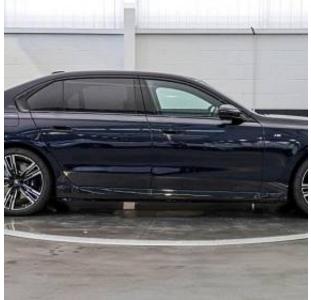

## Unit №20550

| Automobile        | BMW 7 Series 750e          | Выпуск          | June 2024             |
|-------------------|----------------------------|-----------------|-----------------------|
| Miles             | 3712 miles                 | Exterior color  | Carbon Black Metallic |
| Fuel type         | Hybrid (petrol / electric) | Engine size     | 3000 I                |
| BHP               | 482 ph                     | Body type       | Saloon                |
| Transmission      | Automatic                  | Interior color  | Black                 |
| Количество дверей | 4                          | Количество мест | 5                     |
| Combined MPG      | 282.50 l/100km             | Drive type      | AWD                   |
| Price:            | € 144 500                  |                 |                       |