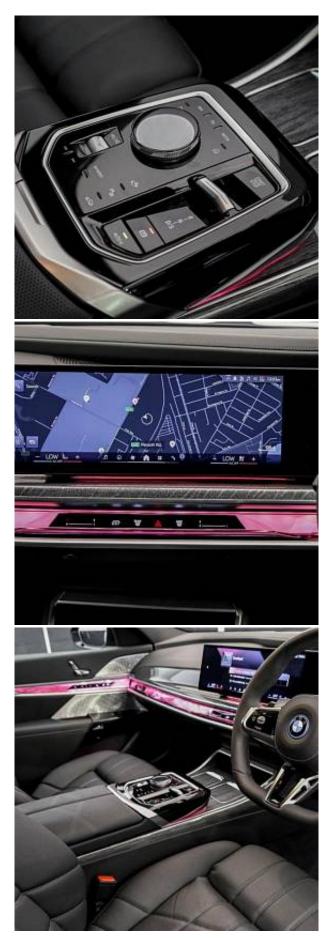

BMW 750e M Sport Panoramic Sunroof 3.0 21 in Style 908 M Star-Spoke Alloy Wheels, M Sport Brakes with Black Calipers, Travel and Comfort System, Front Electric Sport Seats, Executive Lounge Rear Seat, Executive Lounge Rear Console, Front and Rear Heat Comfort System, Rear Massage Seats, Sky Lounge Panoramic Glass Sunroof, Roller Sunblinds, Sun Protection Glass, Fine-Wood Oak Mirror Finish, Ventilated Front and Rear Seats, Multifunction Seats at Rear, Driving Assistant Professional, Parking Assistant Pro, BMW Theatre Screen, Bowers & Wilkins Diamond Surround Sound, Individual High-Gloss Shadowline (Extended), M Sport Spoiler, Anthracite Headlining, Additional M Sport Package Pro Content, Executive Pack, M Sport Pro Pack, Sky Lounge Pack, Technology Plus Pack, M Sport Package Pro, BMW Individual Interior.