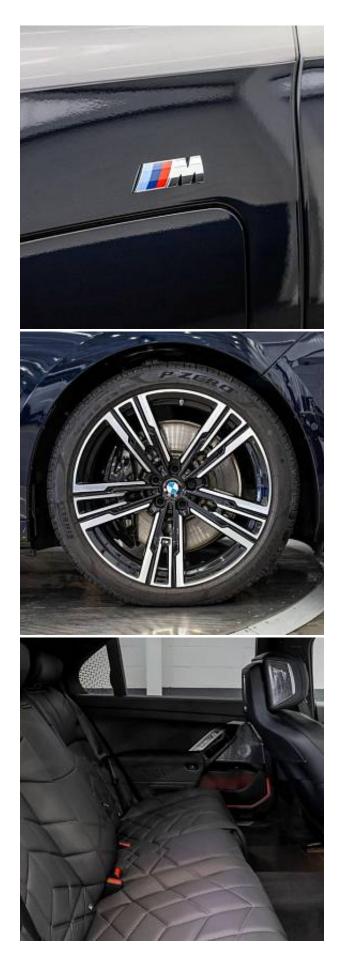

BMW 750e M Sport Panoramic Sunroof 3.0 21 in Style 908 M Star-Spoke Alloy Wheels, M Sport Brakes with Black Calipers, Travel and Comfort System, Front Electric Sport Seats, Executive Lounge Rear Seat, Executive Lounge Rear Console, Front and Rear Heat Comfort System, Rear Massage Seats, Sky Lounge Panoramic Glass Sunroof, Roller Sunblinds, Sun Protection Glass, Fine-Wood Oak Mirror Finish, Ventilated Front and Rear Seats, Multifunction Seats at Rear, Driving Assistant Professional, Parking Assistant Pro, BMW Theatre Screen, Bowers & Wilkins Diamond Surround Sound, Individual High-Gloss Shadowline (Extended), M Sport Spoiler, Anthracite Headlining, Additional M Sport Package Pro Content, Executive Pack, M Sport Pro Pack, Sky Lounge Pack, Technology Plus Pack, M Sport Package Pro, BMW Individual Interior.