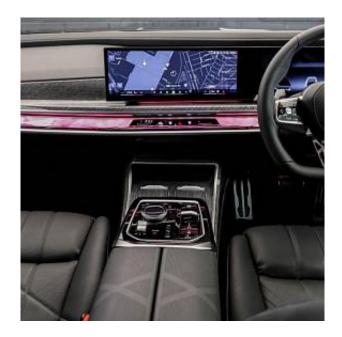

BMW 750e M Sport Panoramic Sunroof 3.0 21 in Style 908 M Star-Spoke Alloy Wheels, M Sport Brakes with Black Calipers, Travel and Comfort System, Front Electric Sport Seats, Executive Lounge Rear Seat, Executive Lounge Rear Console, Front and Rear Heat Comfort System, Rear Massage Seats, Sky Lounge Panoramic Glass Sunroof, Roller Sunblinds, Sun Protection Glass, Fine-Wood Oak Mirror Finish, Ventilated Front and Rear Seats, Multifunction Seats at Rear, Driving Assistant Professional, Parking Assistant Pro, BMW Theatre Screen, Bowers & Wilkins Diamond Surround Sound, Individual High-Gloss Shadowline (Extended), M Sport Spoiler, Anthracite Headlining, Additional M Sport Package Pro Content, Executive Pack, M Sport Pro Pack, Sky Lounge Pack, Technology Plus Pack, M Sport Package Pro, BMW Individual Interior.