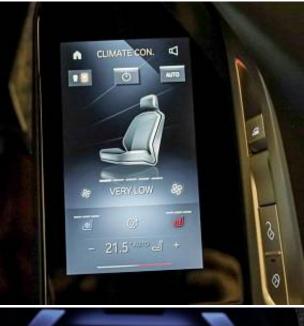

BMW 750e M Sport Panoramic Sunroof 3.0 21 in Style 908 M Star-Spoke Alloy Wheels, M Sport Brakes with Black Calipers, Travel and Comfort System, Front Electric Sport Seats, Executive Lounge Rear Seat, Executive Lounge Rear Console, Front and Rear Heat Comfort System, Rear Massage Seats, Sky Lounge Panoramic Glass Sunroof, Roller Sunblinds, Sun Protection Glass, Fine-Wood Oak Mirror Finish, Ventilated Front and Rear Seats, Multifunction Seats at Rear, Driving Assistant Professional, Parking Assistant Pro, BMW Theatre Screen, Bowers & Wilkins Diamond Surround Sound, Individual High-Gloss Shadowline (Extended), M Sport Spoiler, Anthracite Headlining, Additional M Sport Package Pro Content, Executive Pack, M Sport Pro Pack, Sky Lounge Pack, Technology Plus Pack, M Sport Package Pro, BMW Individual Interior.