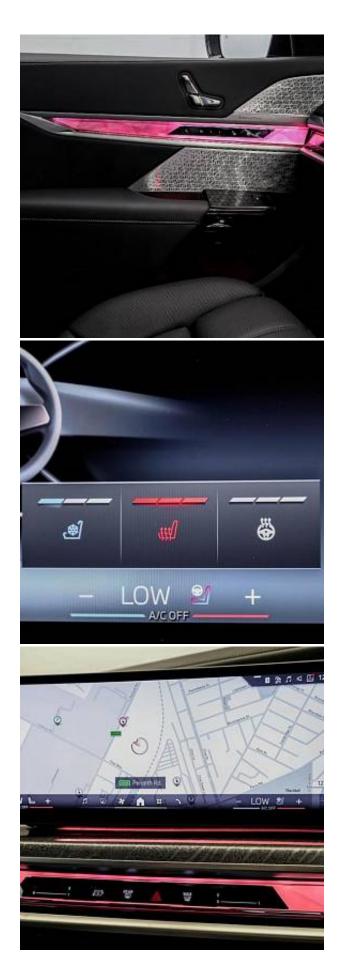

BMW 750e M Sport Panoramic Sunroof 3.0 21 in Style 908 M Star-Spoke Alloy Wheels, M Sport Brakes with Black Calipers, Travel and Comfort System, Front Electric Sport Seats, Executive Lounge Rear Seat, Executive Lounge Rear Console, Front and Rear Heat Comfort System, Rear Massage Seats, Sky Lounge Panoramic Glass Sunroof, Roller Sunblinds, Sun Protection Glass, Fine-Wood Oak Mirror Finish, Ventilated Front and Rear Seats, Multifunction Seats at Rear, Driving Assistant Professional, Parking Assistant Pro, BMW Theatre Screen, Bowers & Wilkins Diamond Surround Sound, Individual High-Gloss Shadowline (Extended), M Sport Spoiler, Anthracite Headlining, Additional M Sport Package Pro Content, Executive Pack, M Sport Pro Pack, Sky Lounge Pack, Technology Plus Pack, M Sport Package Pro, BMW Individual Interior.