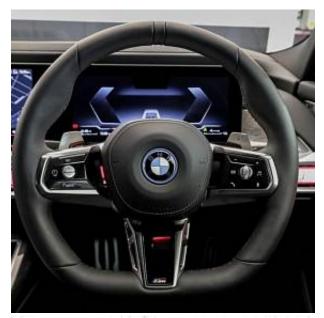

BMW 750e M Sport Panoramic Sunroof 3.0 21 in Style 908 M Star-Spoke Alloy Wheels, M Sport Brakes with Black Calipers, Travel and Comfort System, Front Electric Sport Seats, Executive Lounge Rear Seat, Executive Lounge Rear Console, Front and Rear Heat Comfort System, Rear Massage Seats, Sky Lounge Panoramic Glass Sunroof, Roller Sunblinds, Sun Protection Glass, Fine-Wood Oak Mirror Finish, Ventilated Front and Rear Seats, Multifunction Seats at Rear, Driving Assistant Professional, Parking Assistant Pro, BMW Theatre Screen, Bowers & Wilkins Diamond Surround Sound, Individual High-Gloss Shadowline (Extended), M Sport Spoiler, Anthracite Headlining, Additional M Sport Package Pro Content, Executive Pack, M Sport Pro Pack, Sky Lounge Pack, Technology Plus Pack, M Sport Package Pro, BMW Individual Interior.