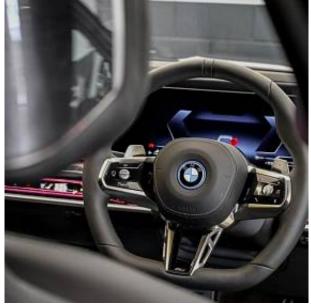

BMW 750e M Sport Panoramic Sunroof 3.0 21 in Style 908 M Star-Spoke Alloy Wheels, M Sport Brakes with Black Calipers, Travel and Comfort System, Front Electric Sport Seats, Executive Lounge Rear Seat, Executive Lounge Rear Console, Front and Rear Heat Comfort System, Rear Massage Seats, Sky Lounge Panoramic Glass Sunroof, Roller Sunblinds, Sun Protection Glass, Fine-Wood Oak Mirror Finish, Ventilated Front and Rear Seats, Multifunction Seats at Rear, Driving Assistant Professional, Parking Assistant Pro, BMW Theatre Screen, Bowers & Wilkins Diamond Surround Sound, Individual High-Gloss Shadowline (Extended), M Sport Spoiler, Anthracite Headlining, Additional M Sport Package Pro Content, Executive Pack, M Sport Pro Pack, Sky Lounge Pack, Technology Plus Pack, M Sport Package Pro, BMW Individual Interior.