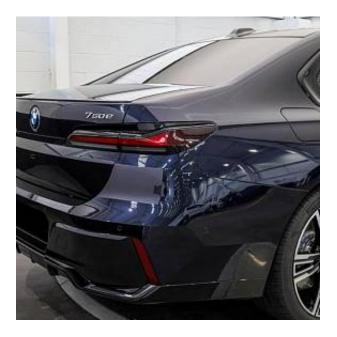

## Unit №20550

| Automobile        | BMW 7 Series 750e          | Выпуск          | June 2024             |
|-------------------|----------------------------|-----------------|-----------------------|
| Miles             | 3712 miles                 | Exterior color  | Carbon Black Metallic |
| Fuel type         | Hybrid (petrol / electric) | Engine size     | 3000 I                |
| BHP               | 482 ph                     | Body type       | Saloon                |
| Transmission      | Automatic                  | Interior color  | Black                 |
| Количество дверей | 4                          | Количество мест | 5                     |
| Combined MPG      | 282.50 l/100km             | Drive type      | AWD                   |
| Price:            | € 144 500                  |                 |                       |

BMW 750e M Sport Panoramic Sunroof 3.0 21 in Style 908 M Star-Spoke Alloy Wheels, M Sport Brakes with Black Calipers, Travel and Comfort System, Front Electric Sport Seats, Executive Lounge Rear Seat, Executive Lounge Rear Console, Front and Rear Heat Comfort System, Rear Massage Seats, Sky Lounge Panoramic Glass Sunroof, Roller Sunblinds, Sun Protection Glass, Fine-Wood Oak Mirror Finish, Ventilated Front and Rear Seats, Multifunction Seats at Rear, Driving Assistant Professional, Parking Assistant Pro, BMW Theatre Screen, Bowers & Wilkins Diamond Surround Sound, Individual High-Gloss Shadowline (Extended), M Sport Spoiler, Anthracite Headlining, Additional M Sport Package Pro Content, Executive Pack, M Sport Pro Pack, Sky Lounge Pack, Technology Plus Pack, M Sport Package Pro, BMW Individual Interior.