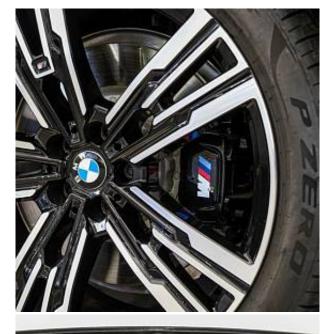

BMW 750e M Sport Panoramic Sunroof 3.0 21 in Style 908 M Star-Spoke Alloy Wheels, M Sport Brakes with Black Calipers, Travel and Comfort System, Front Electric Sport Seats, Executive Lounge Rear Seat, Executive Lounge Rear Console, Front and Rear Heat Comfort System, Rear Massage Seats, Sky Lounge Panoramic Glass Sunroof, Roller Sunblinds, Sun Protection Glass, Fine-Wood Oak Mirror Finish, Ventilated Front and Rear Seats, Multifunction Seats at Rear, Driving Assistant Professional, Parking Assistant Pro, BMW Theatre Screen, Bowers & Wilkins Diamond Surround Sound, Individual High-Gloss Shadowline (Extended), M Sport Spoiler, Anthracite Headlining, Additional M Sport Package Pro Content, Executive Pack, M Sport Pro Pack, Sky Lounge Pack, Technology Plus Pack, M Sport Package Pro, BMW Individual Interior.