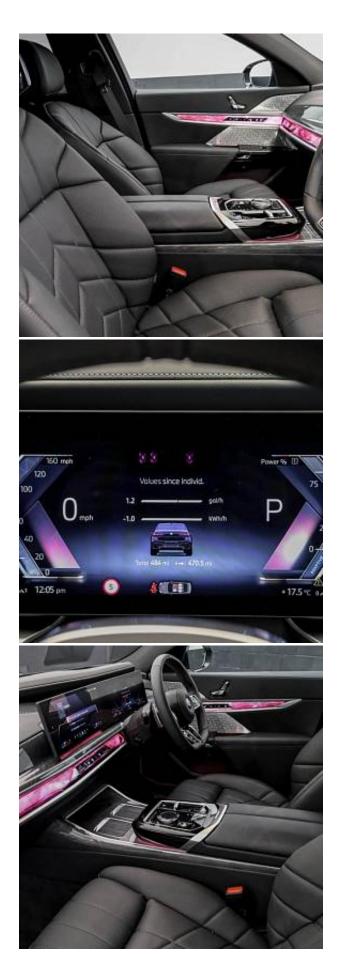

BMW 750e M Sport Panoramic Sunroof 3.0 21 in Style 908 M Star-Spoke Alloy Wheels, M Sport Brakes with Black Calipers, Travel and Comfort System, Front Electric Sport Seats, Executive Lounge Rear Seat, Executive Lounge Rear Console, Front and Rear Heat Comfort System, Rear Massage Seats, Sky Lounge Panoramic Glass Sunroof, Roller Sunblinds, Sun Protection Glass, Fine-Wood Oak Mirror Finish, Ventilated Front and Rear Seats, Multifunction Seats at Rear, Driving Assistant Professional, Parking Assistant Pro, BMW Theatre Screen, Bowers & Wilkins Diamond Surround Sound, Individual High-Gloss Shadowline (Extended), M Sport Spoiler, Anthracite Headlining, Additional M Sport Package Pro Content, Executive Pack, M Sport Pro Pack, Sky Lounge Pack, Technology Plus Pack, M Sport Package Pro, BMW Individual Interior.