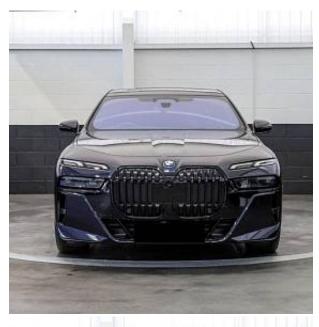

## Unit №20550

| Automobile        | BMW 7 Series 750e          | Выпуск          | June 2024             |
|-------------------|----------------------------|-----------------|-----------------------|
| Miles             | 3712 miles                 | Exterior color  | Carbon Black Metallic |
| Fuel type         | Hybrid (petrol / electric) | Engine size     | 3000 I                |
| BHP               | 482 ph                     | Body type       | Saloon                |
| Transmission      | Automatic                  | Interior color  | Black                 |
| Количество дверей | 4                          | Количество мест | 5                     |
| Combined MPG      | 282.50 l/100km             | Drive type      | AWD                   |
| Price:            | € 144 500                  |                 |                       |

BMW 750e M Sport Panoramic Sunroof 3.0 21 in Style 908 M Star-Spoke Alloy Wheels, M Sport Brakes with Black Calipers, Travel and Comfort System, Front Electric Sport Seats, Executive Lounge Rear Seat, Executive Lounge Rear Console, Front and Rear Heat Comfort System, Rear Massage Seats, Sky Lounge Panoramic Glass Sunroof, Roller Sunblinds, Sun Protection Glass, Fine-Wood Oak Mirror Finish, Ventilated Front and Rear Seats, Multifunction Seats at Rear, Driving Assistant Professional, Parking Assistant Pro, BMW Theatre Screen, Bowers & Wilkins Diamond Surround Sound, Individual High-Gloss Shadowline (Extended), M Sport Spoiler, Anthracite Headlining, Additional M Sport Package Pro Content, Executive Pack, M Sport Pro Pack, Sky Lounge Pack, Technology Plus Pack, M Sport Package Pro, BMW Individual Interior.