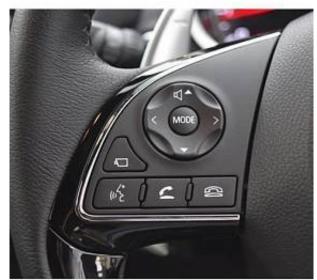

Price: **€ 34 500** 

Mitsubishi Eclipse Cross P 1.5, 18 inch Alloy Wheels, Turbo, Cold Weather Specification Car, Idling Stop, Auto Light, Power Tailgate, Contactless trunk opening, Glazing with UV protection, Half Leather Seats, Power Driver Seat, Multifunction Steering Wheel with Heating, Seat Heater, Keyless, Smart Key, Driver Seat Airbag /Passenger Seat Airbag /Side Airbag, Adaptive Cruise Control, Lane Keep Assist, Blind Spot Assist, Front & Rear Parking Sensors, Pre-collision system with automatic braking function, Bluetooth Connection, USB, Front/Side/Back Camera, Anti-theft Device.