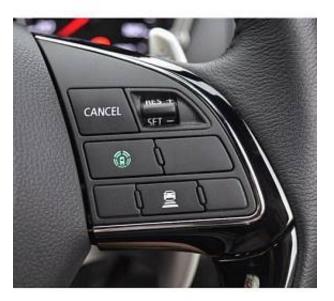

Price: **€ 34 500** 

Mitsubishi Eclipse Cross P 1.5, 18 inch Alloy Wheels, Turbo, Cold Weather Specification Car, Idling Stop, Auto Light, Power Tailgate, Contactless trunk opening, Glazing with UV protection, Half Leather Seats, Power Driver Seat, Multifunction Steering Wheel with Heating, Seat Heater, Keyless, Smart Key, Driver Seat Airbag /Passenger Seat Airbag /Side Airbag, Adaptive Cruise Control, Lane Keep Assist, Blind Spot Assist, Front & Rear Parking Sensors, Pre-collision system with automatic braking function, Bluetooth Connection, USB, Front/Side/Back Camera, Anti-theft Device.