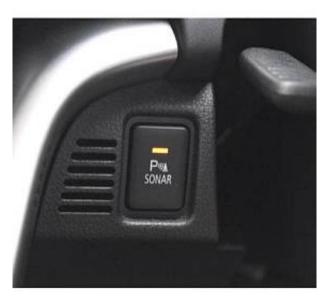

Price: **€ 34 500** 

Mitsubishi Eclipse Cross P 1.5, 18 inch Alloy Wheels, Turbo, Cold Weather Specification Car, Idling Stop, Auto Light, Power Tailgate, Contactless trunk opening, Glazing with UV protection, Half Leather Seats, Power Driver Seat, Multifunction Steering Wheel with Heating, Seat Heater, Keyless, Smart Key, Driver Seat Airbag /Passenger Seat Airbag /Side Airbag, Adaptive Cruise Control, Lane Keep Assist, Blind Spot Assist, Front & Rear Parking Sensors, Pre-collision system with automatic braking function, Bluetooth Connection, USB, Front/Side/Back Camera, Anti-theft Device.