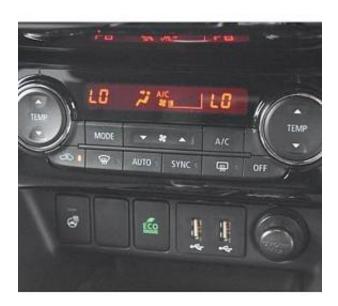

Price: **€ 34 500** 

Mitsubishi Eclipse Cross P 1.5, 18 inch Alloy Wheels, Turbo, Cold Weather Specification Car, Idling Stop, Auto Light, Power Tailgate, Contactless trunk opening, Glazing with UV protection, Half Leather Seats, Power Driver Seat, Multifunction Steering Wheel with Heating, Seat Heater, Keyless, Smart Key, Driver Seat Airbag /Passenger Seat Airbag /Side Airbag, Adaptive Cruise Control, Lane Keep Assist, Blind Spot Assist, Front & Rear Parking Sensors, Pre-collision system with automatic braking function, Bluetooth Connection, USB, Front/Side/Back Camera, Anti-theft Device.