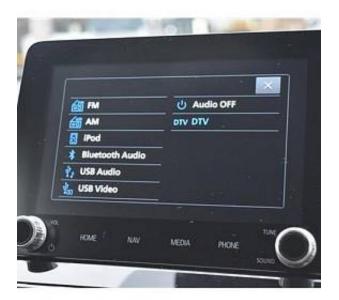

Price: **€ 34 500** 

Mitsubishi Eclipse Cross P 1.5, 18 inch Alloy Wheels, Turbo, Cold Weather Specification Car, Idling Stop, Auto Light, Power Tailgate, Contactless trunk opening, Glazing with UV protection, Half Leather Seats, Power Driver Seat, Multifunction Steering Wheel with Heating, Seat Heater, Keyless, Smart Key, Driver Seat Airbag /Passenger Seat Airbag /Side Airbag, Adaptive Cruise Control, Lane Keep Assist, Blind Spot Assist, Front & Rear Parking Sensors, Pre-collision system with automatic braking function, Bluetooth Connection, USB, Front/Side/Back Camera, Anti-theft Device.