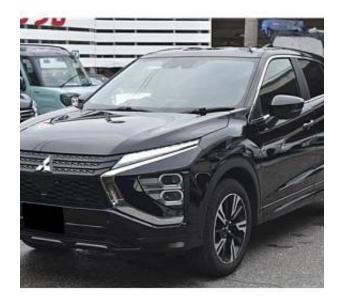

## Unit **№20392**

| Automobile        | Mitsubishi Eclipse Cross | Выпуск          | June 2023 |
|-------------------|--------------------------|-----------------|-----------|
| Miles             | 12389 km                 | Exterior color  | Black     |
| Fuel type         | Petrol                   | Engine size     | 1500 l    |
| BHP               | 150 ph                   | Body type       | SUV       |
| Transmission      | Automatic                | Interior color  | Black     |
| Количество дверей | 5                        | Количество мест | 5         |
| Combined MPG      | 8.1 l/100km              | Drive type      | 4WD       |

Price: **€ 34 500** 

Mitsubishi Eclipse Cross P 1.5, 18 inch Alloy Wheels, Turbo, Cold Weather Specification Car, Idling Stop, Auto Light, Power Tailgate, Contactless trunk opening, Glazing with UV protection, Half Leather Seats, Power Driver Seat, Multifunction Steering Wheel with Heating, Seat Heater, Keyless, Smart Key, Driver Seat Airbag /Passenger Seat Airbag /Side Airbag, Adaptive Cruise Control, Lane Keep Assist, Blind Spot Assist, Front & Rear Parking Sensors, Pre-collision system with automatic braking function, Bluetooth Connection, USB, Front/Side/Back Camera, Anti-theft Device.