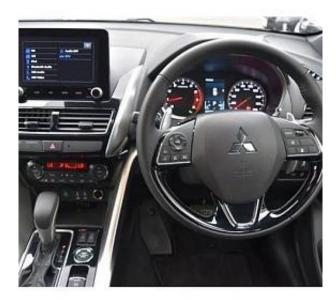

Price: **€ 34 500** 

Mitsubishi Eclipse Cross P 1.5, 18 inch Alloy Wheels, Turbo, Cold Weather Specification Car, Idling Stop, Auto Light, Power Tailgate, Contactless trunk opening, Glazing with UV protection, Half Leather Seats, Power Driver Seat, Multifunction Steering Wheel with Heating, Seat Heater, Keyless, Smart Key, Driver Seat Airbag /Passenger Seat Airbag /Side Airbag, Adaptive Cruise Control, Lane Keep Assist, Blind Spot Assist, Front & Rear Parking Sensors, Pre-collision system with automatic braking function, Bluetooth Connection, USB, Front/Side/Back Camera, Anti-theft Device.