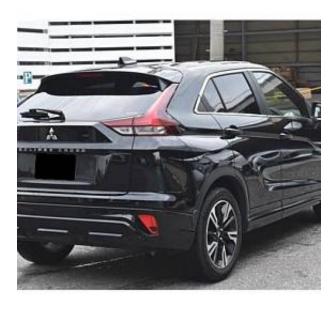

## Unit **№20392**

| Automobile        | Mitsubishi Eclipse Cross | Выпуск          | June 2023 |
|-------------------|--------------------------|-----------------|-----------|
| Miles             | 12389 km                 | Exterior color  | Black     |
| Fuel type         | Petrol                   | Engine size     | 1500 l    |
| BHP               | 150 ph                   | Body type       | SUV       |
| Transmission      | Automatic                | Interior color  | Black     |
| Количество дверей | 5                        | Количество мест | 5         |
| Combined MPG      | 8.1 l/100km              | Drive type      | 4WD       |

Price: **€ 34 500** 

Mitsubishi Eclipse Cross P 1.5, 18 inch Alloy Wheels, Turbo, Cold Weather Specification Car, Idling Stop, Auto Light, Power Tailgate, Contactless trunk opening, Glazing with UV protection, Half Leather Seats, Power Driver Seat, Multifunction Steering Wheel with Heating, Seat Heater, Keyless, Smart Key, Driver Seat Airbag /Passenger Seat Airbag /Side Airbag, Adaptive Cruise Control, Lane Keep Assist, Blind Spot Assist, Front & Rear Parking Sensors, Pre-collision system with automatic braking function, Bluetooth Connection, USB, Front/Side/Back Camera, Anti-theft Device.