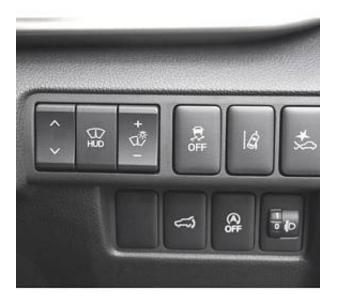

Price: **€ 34 500** 

Mitsubishi Eclipse Cross P 1.5, 18 inch Alloy Wheels, Turbo, Cold Weather Specification Car, Idling Stop, Auto Light, Power Tailgate, Contactless trunk opening, Glazing with UV protection, Half Leather Seats, Power Driver Seat, Multifunction Steering Wheel with Heating, Seat Heater, Keyless, Smart Key, Driver Seat Airbag /Passenger Seat Airbag /Side Airbag, Adaptive Cruise Control, Lane Keep Assist, Blind Spot Assist, Front & Rear Parking Sensors, Pre-collision system with automatic braking function, Bluetooth Connection, USB, Front/Side/Back Camera, Anti-theft Device.