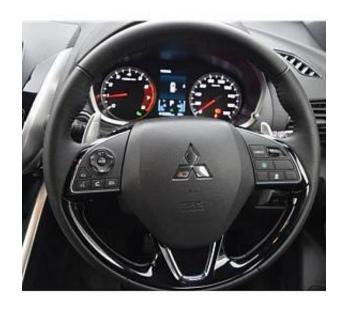

Price: **€ 34 500** 

Mitsubishi Eclipse Cross P 1.5, 18 inch Alloy Wheels, Turbo, Cold Weather Specification Car, Idling Stop, Auto Light, Power Tailgate, Contactless trunk opening, Glazing with UV protection, Half Leather Seats, Power Driver Seat, Multifunction Steering Wheel with Heating, Seat Heater, Keyless, Smart Key, Driver Seat Airbag /Passenger Seat Airbag /Side Airbag, Adaptive Cruise Control, Lane Keep Assist, Blind Spot Assist, Front & Rear Parking Sensors, Pre-collision system with automatic braking function, Bluetooth Connection, USB, Front/Side/Back Camera, Anti-theft Device.