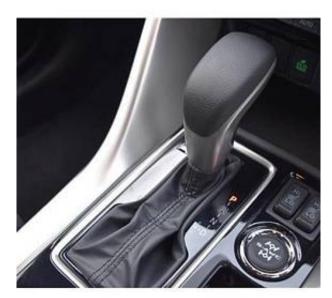

## Unit **№20392**

| Automobile        | Mitsubishi Eclipse Cross | Выпуск          | June 2023 |
|-------------------|--------------------------|-----------------|-----------|
| Miles             | 12389 km                 | Exterior color  | Black     |
| Fuel type         | Petrol                   | Engine size     | 1500 l    |
| BHP               | 150 ph                   | Body type       | SUV       |
| Transmission      | Automatic                | Interior color  | Black     |
| Количество дверей | 5                        | Количество мест | 5         |
| Combined MPG      | 8.1 l/100km              | Drive type      | 4WD       |