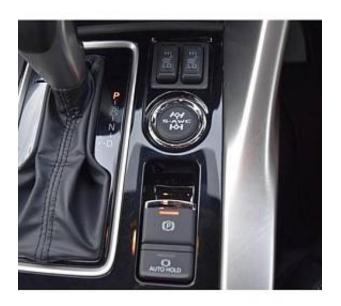

Price: **€ 34 500** 

Mitsubishi Eclipse Cross P 1.5, 18 inch Alloy Wheels, Turbo, Cold Weather Specification Car, Idling Stop, Auto Light, Power Tailgate, Contactless trunk opening, Glazing with UV protection, Half Leather Seats, Power Driver Seat, Multifunction Steering Wheel with Heating, Seat Heater, Keyless, Smart Key, Driver Seat Airbag /Passenger Seat Airbag /Side Airbag, Adaptive Cruise Control, Lane Keep Assist, Blind Spot Assist, Front & Rear Parking Sensors, Pre-collision system with automatic braking function, Bluetooth Connection, USB, Front/Side/Back Camera, Anti-theft Device.