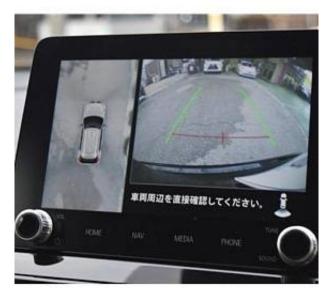

Price: **€ 34 500** 

Mitsubishi Eclipse Cross P 1.5, 18 inch Alloy Wheels, Turbo, Cold Weather Specification Car, Idling Stop, Auto Light, Power Tailgate, Contactless trunk opening, Glazing with UV protection, Half Leather Seats, Power Driver Seat, Multifunction Steering Wheel with Heating, Seat Heater, Keyless, Smart Key, Driver Seat Airbag /Passenger Seat Airbag /Side Airbag, Adaptive Cruise Control, Lane Keep Assist, Blind Spot Assist, Front & Rear Parking Sensors, Pre-collision system with automatic braking function, Bluetooth Connection, USB, Front/Side/Back Camera, Anti-theft Device.