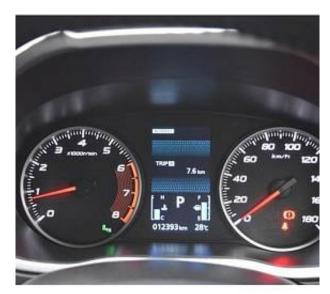

## Unit **№20392**

| Automobile        | Mitsubishi Eclipse Cross | Выпуск          | June 2023 |
|-------------------|--------------------------|-----------------|-----------|
| Miles             | 12389 km                 | Exterior color  | Black     |
| Fuel type         | Petrol                   | Engine size     | 1500 l    |
| BHP               | 150 ph                   | Body type       | SUV       |
| Transmission      | Automatic                | Interior color  | Black     |
| Количество дверей | 5                        | Количество мест | 5         |
| Combined MPG      | 8.1 l/100km              | Drive type      | 4WD       |