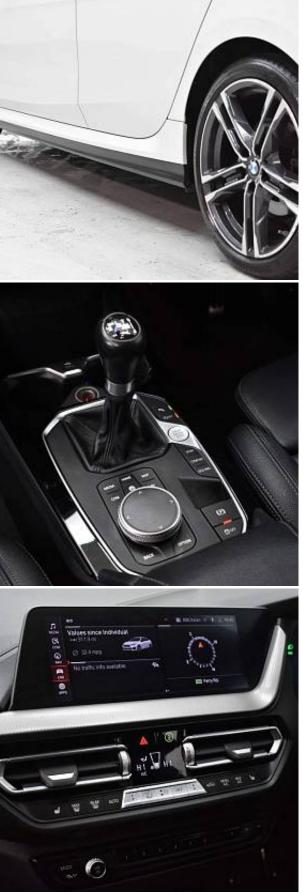

BMW 218i M Sport 1.5 18in Alloy Wheels - M Double-Spoke Style, Active Guard Plus, Dual-Zone Automatic Air Conditioning, Driver and Passenger Airbags, Front and Rear Curtain Airbags, Thatcham Category 1 Alarm System, Front Armrest with Storage, Attentiveness Assistant, Auto Headlight Beam Control, Auto-Dimming Rear View Mirror, BMW Connected Package, Bluetooth Audio Streaming, Brake Drying, Central Locking, Child Seat ISOFIX, Contrast Stitching, Cruise Control with Brake Function, DAB Digital Radio, Dynamic Stability Control, Electric Power Steering, Electric Windows with Child Lock, Electro-Mechanical Parking Brake, Exhaust Tailpipe - Chrome, Extended Lighting and Storage, Folding Side Mirrors with Auto-Dimming, M Sport Aerodynamic Package, M Sport Multi-Function Leather Steering Wheel, M Sport Suspension, Multifunction Steering Wheel Controls, Park Distance Control, Remote Control Key, Rear Fog Light, Front Sports Seats, Three-Point Seat Belts for All Seats, Through-Loading System, Tyres with Reduced Rolling Resistance.