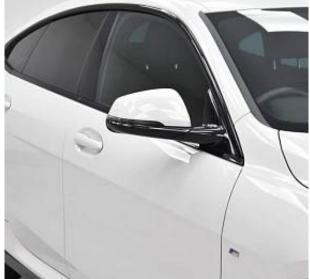

BMW 218i M Sport 1.5 18in Alloy Wheels - M Double-Spoke Style, Active Guard Plus, Dual-Zone Automatic Air Conditioning, Driver and Passenger Airbags, Front and Rear Curtain Airbags, Thatcham Category 1 Alarm System, Front Armrest with Storage, Attentiveness Assistant, Auto Headlight Beam Control, Auto-Dimming Rear View Mirror, BMW Connected Package, Bluetooth Audio Streaming, Brake Drying, Central Locking, Child Seat ISOFIX, Contrast Stitching, Cruise Control with Brake Function, DAB Digital Radio, Dynamic Stability Control, Electric Power Steering, Electric Windows with Child Lock, Electro-Mechanical Parking Brake, Exhaust Tailpipe - Chrome, Extended Lighting and Storage, Folding Side Mirrors with Auto-Dimming, M Sport Aerodynamic Package, M Sport Multi-Function Leather Steering Wheel, M Sport Suspension, Multifunction Steering Wheel Controls, Park Distance Control, Remote Control Key, Rear Fog Light, Front Sports Seats, Three-Point Seat Belts for All Seats, Through-Loading System, Tyres with Reduced Rolling Resistance.