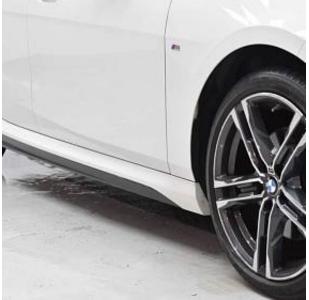

BMW 218i M Sport 1.5 18in Alloy Wheels - M Double-Spoke Style, Active Guard Plus, Dual-Zone Automatic Air Conditioning, Driver and Passenger Airbags, Front and Rear Curtain Airbags, Thatcham Category 1 Alarm System, Front Armrest with Storage, Attentiveness Assistant, Auto Headlight Beam Control, Auto-Dimming Rear View Mirror, BMW Connected Package, Bluetooth Audio Streaming, Brake Drying, Central Locking, Child Seat ISOFIX, Contrast Stitching, Cruise Control with Brake Function, DAB Digital Radio, Dynamic Stability Control, Electric Power Steering, Electric Windows with Child Lock, Electro-Mechanical Parking Brake, Exhaust Tailpipe - Chrome, Extended Lighting and Storage, Folding Side Mirrors with Auto-Dimming, M Sport Aerodynamic Package, M Sport Multi-Function Leather Steering Wheel, M Sport Suspension, Multifunction Steering Wheel Controls, Park Distance Control, Remote Control Key, Rear Fog Light, Front Sports Seats, Three-Point Seat Belts for All Seats, Through-Loading System, Tyres with Reduced Rolling Resistance.