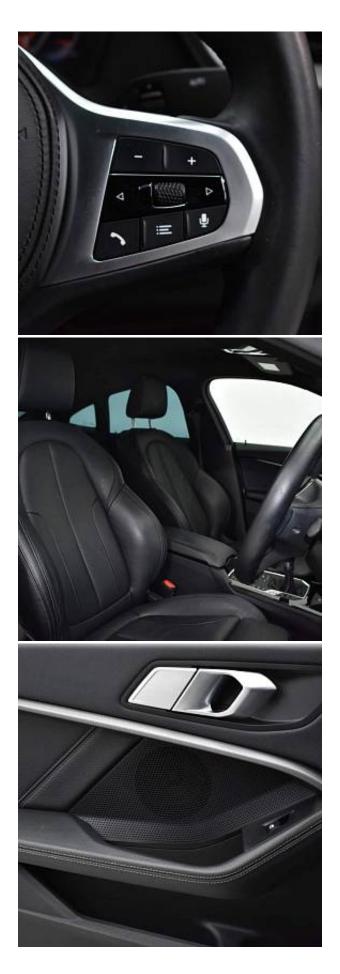

BMW 218i M Sport 1.5 18in Alloy Wheels - M Double-Spoke Style, Active Guard Plus, Dual-Zone Automatic Air Conditioning, Driver and Passenger Airbags, Front and Rear Curtain Airbags, Thatcham Category 1 Alarm System, Front Armrest with Storage, Attentiveness Assistant, Auto Headlight Beam Control, Auto-Dimming Rear View Mirror, BMW Connected Package, Bluetooth Audio Streaming, Brake Drying, Central Locking, Child Seat ISOFIX, Contrast Stitching, Cruise Control with Brake Function, DAB Digital Radio, Dynamic Stability Control, Electric Power Steering, Electric Windows with Child Lock, Electro-Mechanical Parking Brake, Exhaust Tailpipe - Chrome, Extended Lighting and Storage, Folding Side Mirrors with Auto-Dimming, M Sport Aerodynamic Package, M Sport Multi-Function Leather Steering Wheel, M Sport Suspension, Multifunction Steering Wheel Controls, Park Distance Control, Remote Control Key, Rear Fog Light, Front Sports Seats, Three-Point Seat Belts for All Seats, Through-Loading System, Tyres with Reduced Rolling Resistance.