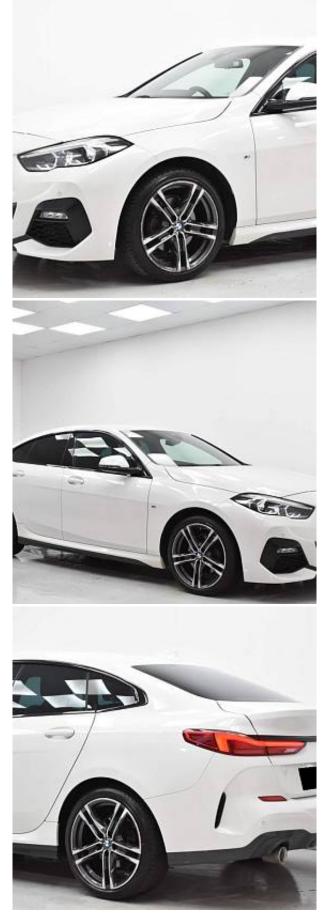

## Unit **№20391**

| Automobile        | BMW 2 Series 218i | Выпуск          | September 2021 |
|-------------------|-------------------|-----------------|----------------|
| Miles             | 23000 miles       | Exterior color  | White          |
| Fuel type         | Petrol            | Engine size     | 1500 l         |
| BHP               | 134 ph            | Body type       | Saloon         |
| Transmission      | Manual            | Interior color  | Black          |
| Количество дверей | 4                 | Количество мест | 5              |
| Combined MPG      | 47.90 l/100km     | Drive type      | 2WD            |
| Price:            | € 38 000          |                 |                |