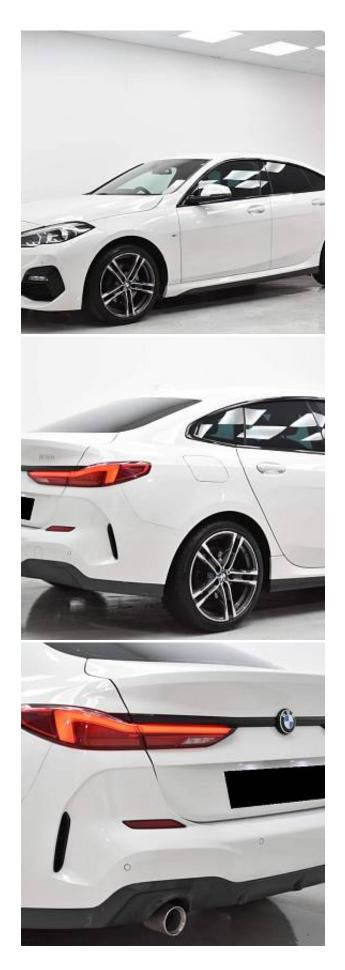

## Unit **№20391**

| Automobile        | BMW 2 Series 218i | Выпуск          | September 2021 |
|-------------------|-------------------|-----------------|----------------|
| Miles             | 23000 miles       | Exterior color  | White          |
| Fuel type         | Petrol            | Engine size     | 1500 l         |
| BHP               | 134 ph            | Body type       | Saloon         |
| Transmission      | Manual            | Interior color  | Black          |
| Количество дверей | 4                 | Количество мест | 5              |
| Combined MPG      | 47.90 l/100km     | Drive type      | 2WD            |
| Price:            | € 38 000          |                 |                |