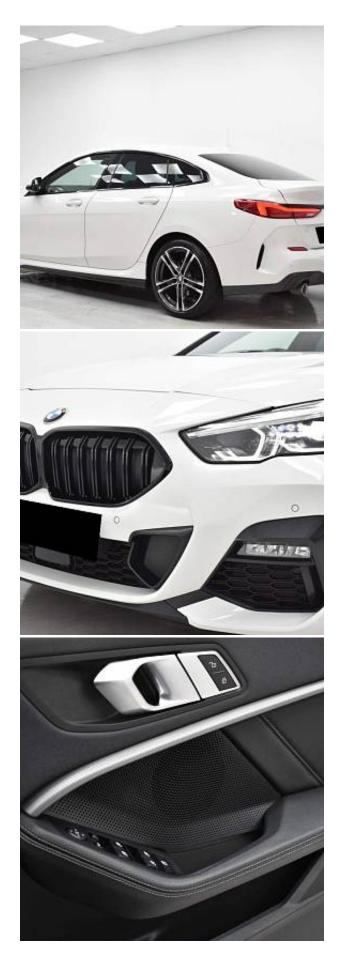

## Unit **№20391**

| Automobile        | BMW 2 Series 218i | Выпуск          | September 2021 |
|-------------------|-------------------|-----------------|----------------|
| Miles             | 23000 miles       | Exterior color  | White          |
| Fuel type         | Petrol            | Engine size     | 1500 l         |
| BHP               | 134 ph            | Body type       | Saloon         |
| Transmission      | Manual            | Interior color  | Black          |
| Количество дверей | 4                 | Количество мест | 5              |
| Combined MPG      | 47.90 l/100km     | Drive type      | 2WD            |
| Price:            | € 38 000          |                 |                |

BMW 218i M Sport 1.5 18in Alloy Wheels - M Double-Spoke Style, Active Guard Plus, Dual-Zone Automatic Air Conditioning, Driver and Passenger Airbags, Front and Rear Curtain Airbags, Thatcham Category 1 Alarm System, Front Armrest with Storage, Attentiveness Assistant, Auto Headlight Beam Control, Auto-Dimming Rear View Mirror, BMW Connected Package, Bluetooth Audio Streaming, Brake Drying, Central Locking, Child Seat ISOFIX, Contrast Stitching, Cruise Control with Brake Function, DAB Digital Radio, Dynamic Stability Control, Electric Power Steering, Electric Windows with Child Lock, Electro-Mechanical Parking Brake, Exhaust Tailpipe - Chrome, Extended Lighting and Storage, Folding Side Mirrors with Auto-Dimming, M Sport Aerodynamic Package, M Sport Multi-Function Leather Steering Wheel, M Sport Suspension, Multifunction Steering Wheel Controls, Park Distance Control, Remote Control Key, Rear Fog Light, Front Sports Seats, Three-Point Seat Belts for All Seats, Through-Loading System, Tyres with Reduced Rolling Resistance.