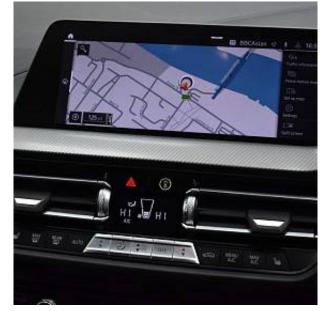

BMW 218i M Sport 1.5 18in Alloy Wheels - M Double-Spoke Style, Active Guard Plus, Dual-Zone Automatic Air Conditioning, Driver and Passenger Airbags, Front and Rear Curtain Airbags, Thatcham Category 1 Alarm System, Front Armrest with Storage, Attentiveness Assistant, Auto Headlight Beam Control, Auto-Dimming Rear View Mirror, BMW Connected Package, Bluetooth Audio Streaming, Brake Drying, Central Locking, Child Seat ISOFIX, Contrast Stitching, Cruise Control with Brake Function, DAB Digital Radio, Dynamic Stability Control, Electric Power Steering, Electric Windows with Child Lock, Electro-Mechanical Parking Brake, Exhaust Tailpipe - Chrome, Extended Lighting and Storage, Folding Side Mirrors with Auto-Dimming, M Sport Aerodynamic Package, M Sport Multi-Function Leather Steering Wheel, M Sport Suspension, Multifunction Steering Wheel Controls, Park Distance Control, Remote Control Key, Rear Fog Light, Front Sports Seats, Three-Point Seat Belts for All Seats, Through-Loading System, Tyres with Reduced Rolling Resistance.