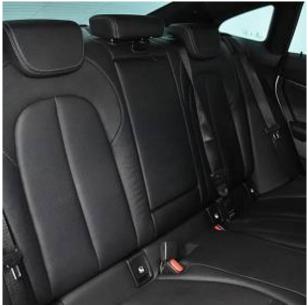

BMW 218i M Sport 1.5 18in Alloy Wheels - M Double-Spoke Style, Active Guard Plus, Dual-Zone Automatic Air Conditioning, Driver and Passenger Airbags, Front and Rear Curtain Airbags, Thatcham Category 1 Alarm System, Front Armrest with Storage, Attentiveness Assistant, Auto Headlight Beam Control, Auto-Dimming Rear View Mirror, BMW Connected Package, Bluetooth Audio Streaming, Brake Drying, Central Locking, Child Seat ISOFIX, Contrast Stitching, Cruise Control with Brake Function, DAB Digital Radio, Dynamic Stability Control, Electric Power Steering, Electric Windows with Child Lock, Electro-Mechanical Parking Brake, Exhaust Tailpipe - Chrome, Extended Lighting and Storage, Folding Side Mirrors with Auto-Dimming, M Sport Aerodynamic Package, M Sport Multi-Function Leather Steering Wheel, M Sport Suspension, Multifunction Steering Wheel Controls, Park Distance Control, Remote Control Key, Rear Fog Light, Front Sports Seats, Three-Point Seat Belts for All Seats, Through-Loading System, Tyres with Reduced Rolling Resistance.