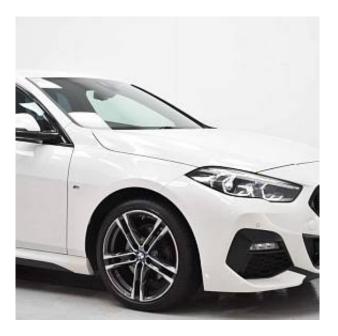

## Unit **№20391**

| Automobile        | BMW 2 Series 218i | Выпуск          | September 2021 |
|-------------------|-------------------|-----------------|----------------|
| Miles             | 23000 miles       | Exterior color  | White          |
| Fuel type         | Petrol            | Engine size     | 1500 l         |
| BHP               | 134 ph            | Body type       | Saloon         |
| Transmission      | Manual            | Interior color  | Black          |
| Количество дверей | 4                 | Количество мест | 5              |
| Combined MPG      | 47.90 l/100km     | Drive type      | 2WD            |
| Price:            | € 38 000          |                 |                |