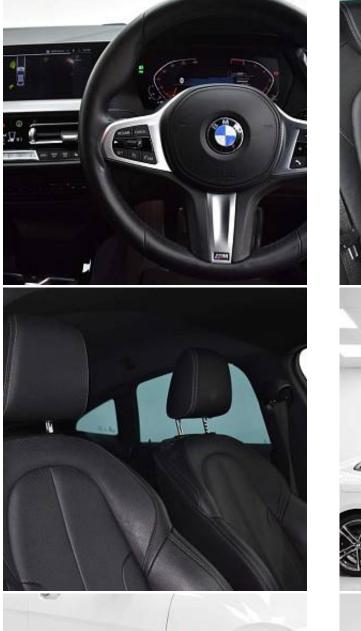

BMW 218i M Sport 1.5 18in Alloy Wheels - M Double-Spoke Style, Active Guard Plus, Dual-Zone Automatic Air Conditioning, Driver and Passenger Airbags, Front and Rear Curtain Airbags, Thatcham Category 1 Alarm System, Front Armrest with Storage, Attentiveness Assistant, Auto Headlight Beam Control, Auto-Dimming Rear View Mirror, BMW Connected Package, Bluetooth Audio Streaming, Brake Drying, Central Locking, Child Seat ISOFIX, Contrast Stitching, Cruise Control with Brake Function, DAB Digital Radio, Dynamic Stability Control, Electric Power Steering, Electric Windows with Child Lock, Electro-Mechanical Parking Brake, Exhaust Tailpipe - Chrome, Extended Lighting and Storage, Folding Side Mirrors with Auto-Dimming, M Sport Aerodynamic Package, M Sport Multi-Function Leather Steering Wheel, M Sport Suspension, Multifunction Steering Wheel Controls, Park Distance Control, Remote Control Key, Rear Fog Light, Front Sports Seats, Three-Point Seat Belts for All Seats, Through-Loading System, Tyres with Reduced Rolling Resistance.