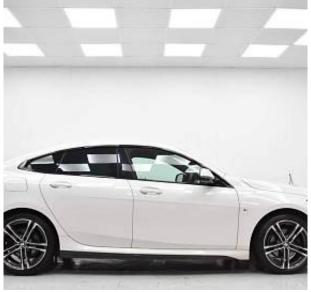

## Unit **№20391**

| Automobile        | BMW 2 Series 218i | Выпуск          | September 2021 |
|-------------------|-------------------|-----------------|----------------|
| Miles             | 23000 miles       | Exterior color  | White          |
| Fuel type         | Petrol            | Engine size     | 1500 l         |
| BHP               | 134 ph            | Body type       | Saloon         |
| Transmission      | Manual            | Interior color  | Black          |
| Количество дверей | 4                 | Количество мест | 5              |
| Combined MPG      | 47.90 l/100km     | Drive type      | 2WD            |
| Price:            | € 38 000          |                 |                |