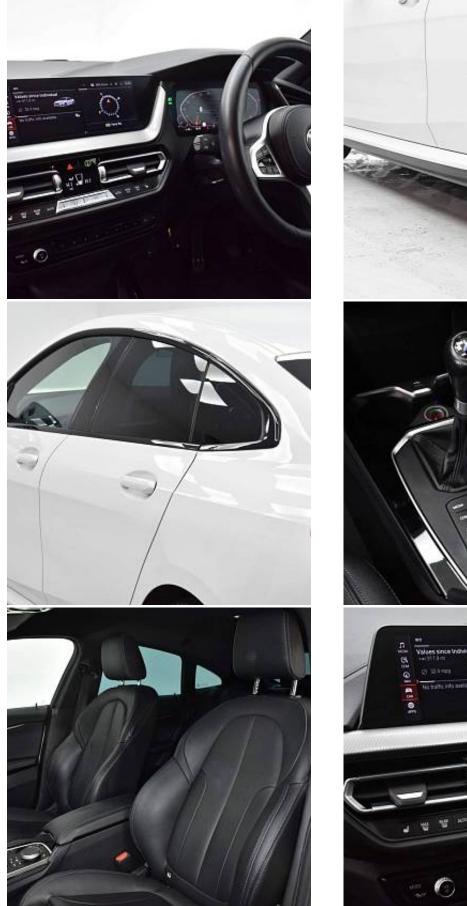

BMW 218i M Sport 1.5 18in Alloy Wheels - M Double-Spoke Style, Active Guard Plus, Dual-Zone Automatic Air Conditioning, Driver and Passenger Airbags, Front and Rear Curtain Airbags, Thatcham Category 1 Alarm System, Front Armrest with Storage, Attentiveness Assistant, Auto Headlight Beam Control, Auto-Dimming Rear View Mirror, BMW Connected Package, Bluetooth Audio Streaming, Brake Drying, Central Locking, Child Seat ISOFIX, Contrast Stitching, Cruise Control with Brake Function, DAB Digital Radio, Dynamic Stability Control, Electric Power Steering, Electric Windows with Child Lock, Electro-Mechanical Parking Brake, Exhaust Tailpipe - Chrome, Extended Lighting and Storage, Folding Side Mirrors with Auto-Dimming, M Sport Aerodynamic Package, M Sport Multi-Function Leather Steering Wheel, M Sport Suspension, Multifunction Steering Wheel Controls, Park Distance Control, Remote Control Key, Rear Fog Light, Front Sports Seats, Three-Point Seat Belts for All Seats, Through-Loading System, Tyres with Reduced Rolling Resistance.