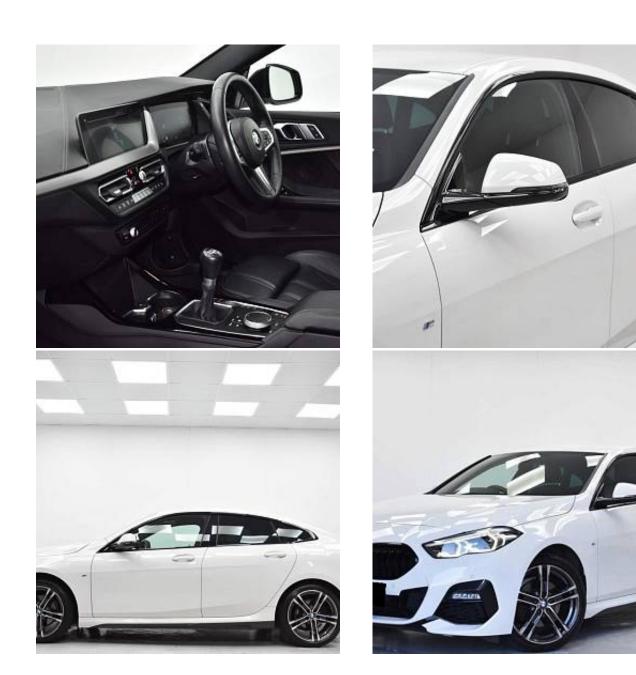

## Unit **№20391**

| Automobile        | BMW 2 Series 218i | Выпуск          | September 2021 |
|-------------------|-------------------|-----------------|----------------|
| Miles             | 23000 miles       | Exterior color  | White          |
| Fuel type         | Petrol            | Engine size     | 1500 l         |
| BHP               | 134 ph            | Body type       | Saloon         |
| Transmission      | Manual            | Interior color  | Black          |
| Количество дверей | 4                 | Количество мест | 5              |
| Combined MPG      | 47.90 l/100km     | Drive type      | 2WD            |
| Price:            | € 38 000          |                 |                |

BMW 218i M Sport 1.5 18in Alloy Wheels - M Double-Spoke Style, Active Guard Plus, Dual-Zone Automatic Air Conditioning, Driver and Passenger Airbags, Front and Rear Curtain Airbags, Thatcham Category 1 Alarm System, Front Armrest with Storage, Attentiveness Assistant, Auto Headlight Beam Control, Auto-Dimming Rear View Mirror, BMW Connected Package, Bluetooth Audio Streaming, Brake Drying, Central Locking, Child Seat ISOFIX, Contrast Stitching, Cruise Control with Brake Function, DAB Digital Radio, Dynamic Stability Control, Electric Power Steering, Electric Windows with Child Lock, Electro-Mechanical Parking Brake, Exhaust Tailpipe - Chrome, Extended Lighting and Storage, Folding Side Mirrors with Auto-Dimming, M Sport Aerodynamic Package, M Sport Multi-Function Leather Steering Wheel, M Sport Suspension, Multifunction Steering Wheel Controls, Park Distance Control, Remote Control Key, Rear Fog Light, Front Sports Seats, Three-Point Seat Belts for All Seats, Through-Loading System, Tyres with Reduced Rolling Resistance.