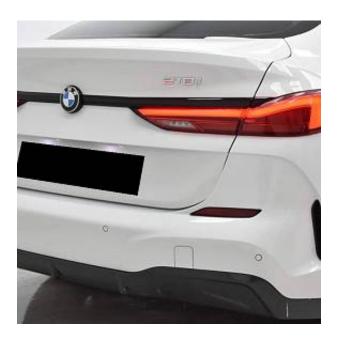

## Unit **№20391**

| Automobile        | BMW 2 Series 218i | Выпуск          | September 2021 |
|-------------------|-------------------|-----------------|----------------|
| Miles             | 23000 miles       | Exterior color  | White          |
| Fuel type         | Petrol            | Engine size     | 1500 l         |
| BHP               | 134 ph            | Body type       | Saloon         |
| Transmission      | Manual            | Interior color  | Black          |
| Количество дверей | 4                 | Количество мест | 5              |
| Combined MPG      | 47.90 l/100km     | Drive type      | 2WD            |
| Price:            | € 38 000          |                 |                |