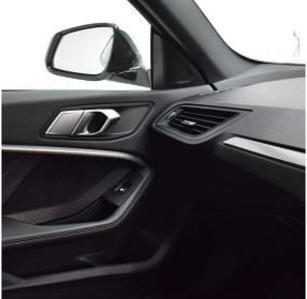

BMW 218i M Sport 1.5 18in Alloy Wheels - M Double-Spoke Style, Active Guard Plus, Dual-Zone Automatic Air Conditioning, Driver and Passenger Airbags, Front and Rear Curtain Airbags, Thatcham Category 1 Alarm System, Front Armrest with Storage, Attentiveness Assistant, Auto Headlight Beam Control, Auto-Dimming Rear View Mirror, BMW Connected Package, Bluetooth Audio Streaming, Brake Drying, Central Locking, Child Seat ISOFIX, Contrast Stitching, Cruise Control with Brake Function, DAB Digital Radio, Dynamic Stability Control, Electric Power Steering, Electric Windows with Child Lock, Electro-Mechanical Parking Brake, Exhaust Tailpipe - Chrome, Extended Lighting and Storage, Folding Side Mirrors with Auto-Dimming, M Sport Aerodynamic Package, M Sport Multi-Function Leather Steering Wheel, M Sport Suspension, Multifunction Steering Wheel Controls, Park Distance Control, Remote Control Key, Rear Fog Light, Front Sports Seats, Three-Point Seat Belts for All Seats, Through-Loading System, Tyres with Reduced Rolling Resistance.