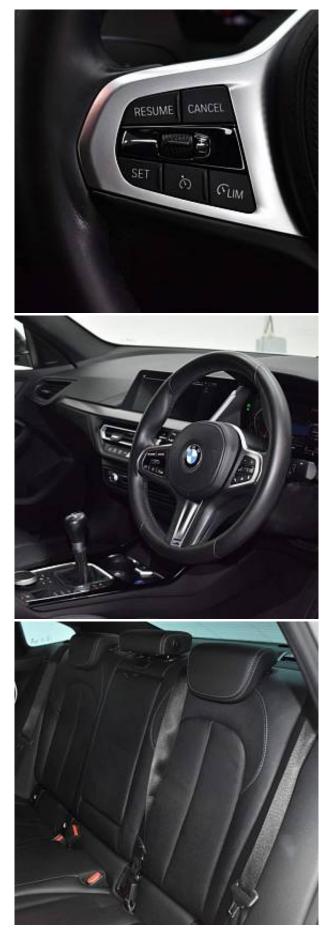

BMW 218i M Sport 1.5 18in Alloy Wheels - M Double-Spoke Style, Active Guard Plus, Dual-Zone Automatic Air Conditioning, Driver and Passenger Airbags, Front and Rear Curtain Airbags, Thatcham Category 1 Alarm System, Front Armrest with Storage, Attentiveness Assistant, Auto Headlight Beam Control, Auto-Dimming Rear View Mirror, BMW Connected Package, Bluetooth Audio Streaming, Brake Drying, Central Locking, Child Seat ISOFIX, Contrast Stitching, Cruise Control with Brake Function, DAB Digital Radio, Dynamic Stability Control, Electric Power Steering, Electric Windows with Child Lock, Electro-Mechanical Parking Brake, Exhaust Tailpipe - Chrome, Extended Lighting and Storage, Folding Side Mirrors with Auto-Dimming, M Sport Aerodynamic Package, M Sport Multi-Function Leather Steering Wheel, M Sport Suspension, Multifunction Steering Wheel Controls, Park Distance Control, Remote Control Key, Rear Fog Light, Front Sports Seats, Three-Point Seat Belts for All Seats, Through-Loading System, Tyres with Reduced Rolling Resistance.