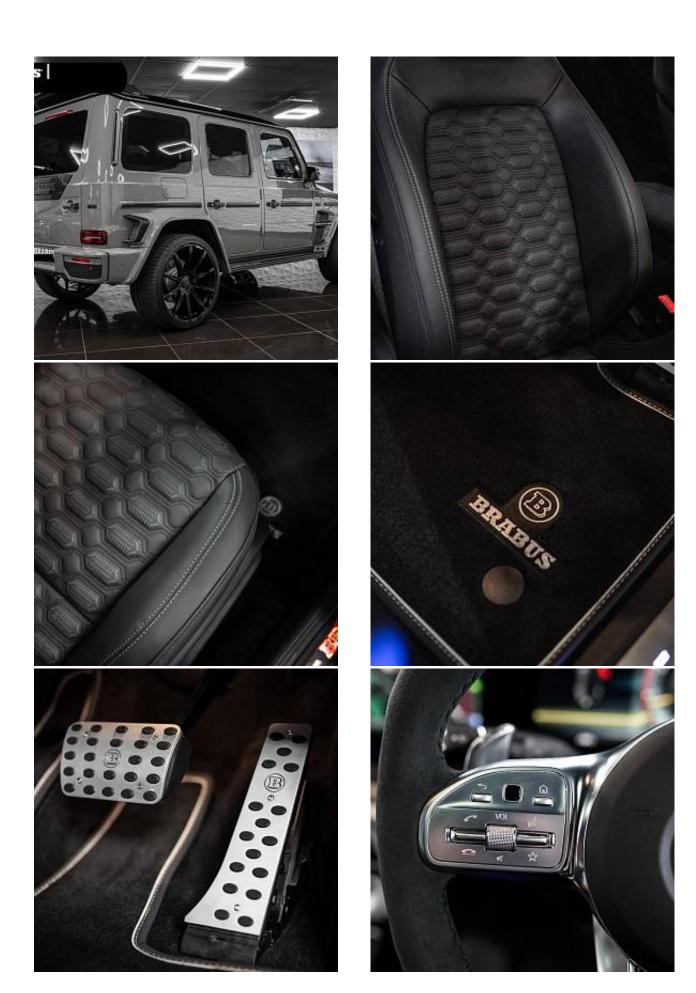

## Unit №20377

| Automobile        | Mercedes-Benz G-Class G63<br>AMG | Выпуск          | April 2024 |
|-------------------|----------------------------------|-----------------|------------|
| Miles             | 60 miles                         | Exterior color  | Grey       |
| Fuel type         | Petrol                           | Engine size     | 4000 I     |
| BHP               | 577 ph                           | Body type       | SUV        |
| Transmission      | Automatic                        | Interior color  | Black      |
| Количество дверей | 5                                | Количество мест | 5          |
| Combined MPG      | 17.40 l/100km                    | Drive type      | 4WD        |
| Price:            | € 588 000                        |                 |            |

Mercedes-Benz G63 AMG 4.0 V8 BiTurbo BRABUS G800 Carbon Edition Panoramic Sunroof 24" Platinum Edition Forged Alloy Wheels, With An Extensive Base Specification Including Night Package, Dark Tinted Headlights, Black Exterior Pack, Manufaktur Black Painted Roof, Superior Line Diamond Quilted Interior, Privacy Glass, Burmester Surround Sound System, Glass Sliding Panoramic Roof S5 Plus Tracker And Immobiliser Available Upon Request. This Ultimate Urban Utility Vehicle Has Been Fully Built, Commissioned And Certified As An Official BRABUS G800, Specification Consisting Of BRABUS 800hp PowerXtra Engine Conversion With Bespoke Hand Crafted Hexagonal Fine Nappa Leather With Grey Perforated Design, Full Aerodynamics Package Including: Exterior BRABUS WIDESTAR Package With Illuminated BRABUS Wide Flared Arches, BRABUS Illuminated Radiator Grille Logo With Black Slats, BRABUS Carbon Radiator Grille Surround, BRABUS Carbon Front Fascia Inserts With Daytime Running Lights.