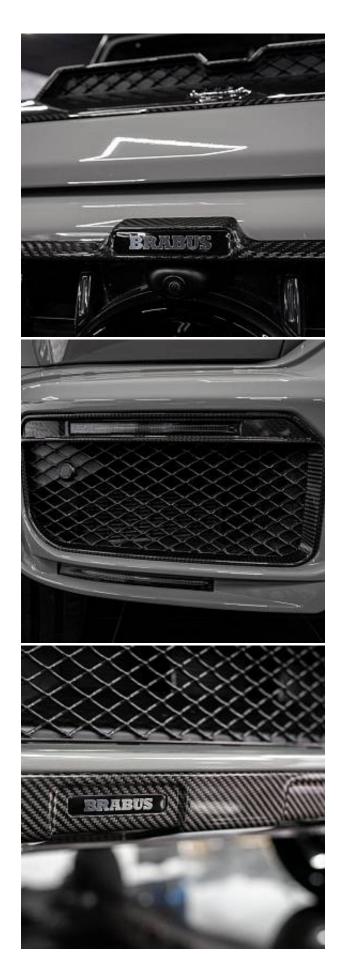

Mercedes-Benz G63 AMG 4.0 V8 BiTurbo BRABUS G800 Carbon Edition Panoramic Sunroof 24" Platinum Edition Forged Alloy Wheels, With An Extensive Base Specification Including Night Package, Dark Tinted Headlights, Black Exterior Pack, Manufaktur Black Painted Roof, Superior Line Diamond Quilted Interior, Privacy Glass, Burmester Surround Sound System, Glass Sliding Panoramic Roof S5 Plus Tracker And Immobiliser Available Upon Request. This Ultimate Urban Utility Vehicle Has Been Fully Built, Commissioned And Certified As An Official BRABUS G800, Specification Consisting Of BRABUS 800hp PowerXtra Engine Conversion With Bespoke Hand Crafted Hexagonal Fine Nappa Leather With Grey Perforated Design, Full Aerodynamics Package Including: Exterior BRABUS WIDESTAR Package With Illuminated BRABUS Wide Flared Arches, BRABUS Illuminated Radiator Grille Logo With Black Slats, BRABUS Carbon Radiator Grille Surround, BRABUS Carbon Front Fascia Inserts With Daytime Running Lights.