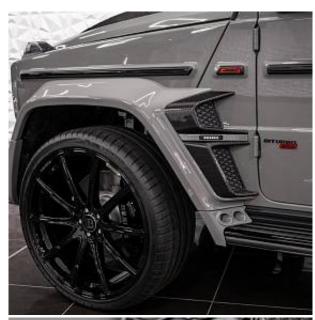

Mercedes-Benz G63 AMG 4.0 V8 BiTurbo BRABUS G800 Carbon Edition Panoramic Sunroof 24" Platinum Edition Forged Alloy Wheels, With An Extensive Base Specification Including Night Package, Dark Tinted Headlights, Black Exterior Pack, Manufaktur Black Painted Roof, Superior Line Diamond Quilted Interior, Privacy Glass, Burmester Surround Sound System, Glass Sliding Panoramic Roof S5 Plus Tracker And Immobiliser Available Upon Request. This Ultimate Urban Utility Vehicle Has Been Fully Built, Commissioned And Certified As An Official BRABUS G800, Specification Consisting Of BRABUS 800hp PowerXtra Engine Conversion With Bespoke Hand Crafted Hexagonal Fine Nappa Leather With Grey Perforated Design, Full Aerodynamics Package Including: Exterior BRABUS WIDESTAR Package With Illuminated BRABUS Wide Flared Arches, BRABUS Illuminated Radiator Grille Logo With Black Slats, BRABUS Carbon Radiator Grille Surround, BRABUS Carbon Front Fascia Inserts With Daytime Running Lights.