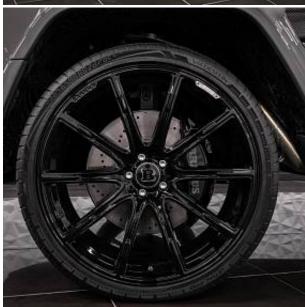

Mercedes-Benz G63 AMG 4.0 V8 BiTurbo BRABUS G800 Carbon Edition Panoramic Sunroof 24" Platinum Edition Forged Alloy Wheels, With An Extensive Base Specification Including Night Package, Dark Tinted Headlights, Black Exterior Pack, Manufaktur Black Painted Roof, Superior Line Diamond Quilted Interior, Privacy Glass, Burmester Surround Sound System, Glass Sliding Panoramic Roof S5 Plus Tracker And Immobiliser Available Upon Request. This Ultimate Urban Utility Vehicle Has Been Fully Built, Commissioned And Certified As An Official BRABUS G800, Specification Consisting Of BRABUS 800hp PowerXtra Engine Conversion With Bespoke Hand Crafted Hexagonal Fine Nappa Leather With Grey Perforated Design, Full Aerodynamics Package Including: Exterior BRABUS WIDESTAR Package With Illuminated BRABUS Wide Flared Arches, BRABUS Illuminated Radiator Grille Logo With Black Slats, BRABUS Carbon Radiator Grille Surround, BRABUS Carbon Front Fascia Inserts With Daytime Running Lights.