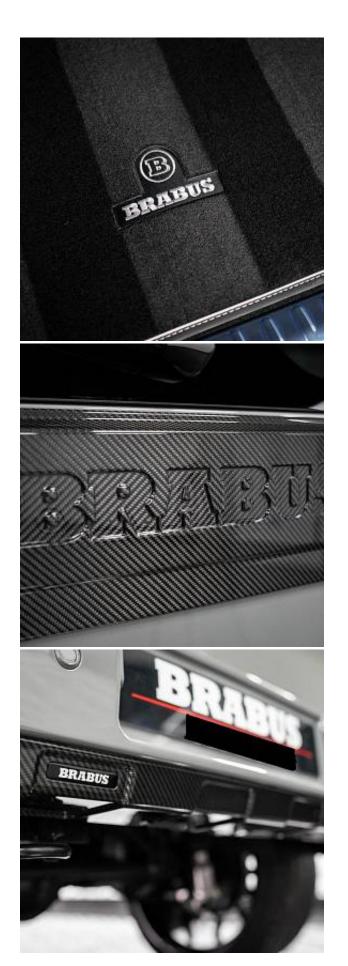

Mercedes-Benz G63 AMG 4.0 V8 BiTurbo BRABUS G800 Carbon Edition Panoramic Sunroof 24" Platinum Edition Forged Alloy Wheels, With An Extensive Base Specification Including Night Package, Dark Tinted Headlights, Black Exterior Pack, Manufaktur Black Painted Roof, Superior Line Diamond Quilted Interior, Privacy Glass, Burmester Surround Sound System, Glass Sliding Panoramic Roof S5 Plus Tracker And Immobiliser Available Upon Request. This Ultimate Urban Utility Vehicle Has Been Fully Built, Commissioned And Certified As An Official BRABUS G800, Specification Consisting Of BRABUS 800hp PowerXtra Engine Conversion With Bespoke Hand Crafted Hexagonal Fine Nappa Leather With Grey Perforated Design, Full Aerodynamics Package Including: Exterior BRABUS WIDESTAR Package With Illuminated BRABUS Wide Flared Arches, BRABUS Illuminated Radiator Grille Logo With Black Slats, BRABUS Carbon Radiator Grille Surround, BRABUS Carbon Front Fascia Inserts With Daytime Running Lights.