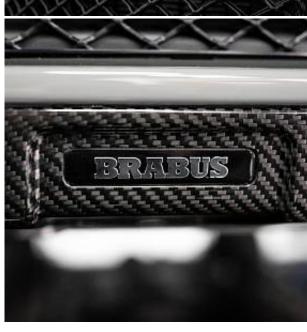

Mercedes-Benz G63 AMG 4.0 V8 BiTurbo BRABUS G800 Carbon Edition Panoramic Sunroof 24" Platinum Edition Forged Alloy Wheels, With An Extensive Base Specification Including Night Package, Dark Tinted Headlights, Black Exterior Pack, Manufaktur Black Painted Roof, Superior Line Diamond Quilted Interior, Privacy Glass, Burmester Surround Sound System, Glass Sliding Panoramic Roof S5 Plus Tracker And Immobiliser Available Upon Request. This Ultimate Urban Utility Vehicle Has Been Fully Built, Commissioned And Certified As An Official BRABUS G800, Specification Consisting Of BRABUS 800hp PowerXtra Engine Conversion With Bespoke Hand Crafted Hexagonal Fine Nappa Leather With Grey Perforated Design, Full Aerodynamics Package Including: Exterior BRABUS WIDESTAR Package With Illuminated BRABUS Wide Flared Arches, BRABUS Illuminated Radiator Grille Logo With Black Slats, BRABUS Carbon Radiator Grille Surround, BRABUS Carbon Front Fascia Inserts With Daytime Running Lights.