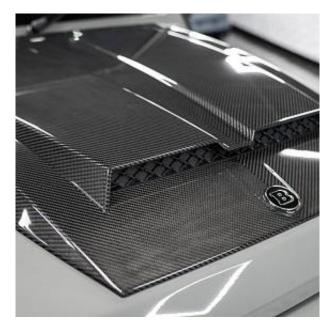

Mercedes-Benz G63 AMG 4.0 V8 BiTurbo BRABUS G800 Carbon Edition Panoramic Sunroof 24" Platinum Edition Forged Alloy Wheels, With An Extensive Base Specification Including Night Package, Dark Tinted Headlights, Black Exterior Pack, Manufaktur Black Painted Roof, Superior Line Diamond Quilted Interior, Privacy Glass, Burmester Surround Sound System, Glass Sliding Panoramic Roof S5 Plus Tracker And Immobiliser Available Upon Request. This Ultimate Urban Utility Vehicle Has Been Fully Built, Commissioned And Certified As An Official BRABUS G800, Specification Consisting Of BRABUS 800hp PowerXtra Engine Conversion With Bespoke Hand Crafted Hexagonal Fine Nappa Leather With Grey Perforated Design, Full Aerodynamics Package Including: Exterior BRABUS WIDESTAR Package With Illuminated BRABUS Wide Flared Arches, BRABUS Illuminated Radiator Grille Logo With Black Slats, BRABUS Carbon Radiator Grille Surround, BRABUS Carbon Front Fascia Inserts With Daytime Running Lights.