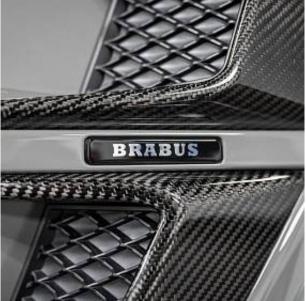

Mercedes-Benz G63 AMG 4.0 V8 BiTurbo BRABUS G800 Carbon Edition Panoramic Sunroof 24" Platinum Edition Forged Alloy Wheels, With An Extensive Base Specification Including Night Package, Dark Tinted Headlights, Black Exterior Pack, Manufaktur Black Painted Roof, Superior Line Diamond Quilted Interior, Privacy Glass, Burmester Surround Sound System, Glass Sliding Panoramic Roof S5 Plus Tracker And Immobiliser Available Upon Request. This Ultimate Urban Utility Vehicle Has Been Fully Built, Commissioned And Certified As An Official BRABUS G800, Specification Consisting Of BRABUS 800hp PowerXtra Engine Conversion With Bespoke Hand Crafted Hexagonal Fine Nappa Leather With Grey Perforated Design, Full Aerodynamics Package Including: Exterior BRABUS WIDESTAR Package With Illuminated BRABUS Wide Flared Arches, BRABUS Illuminated Radiator Grille Logo With Black Slats, BRABUS Carbon Radiator Grille Surround, BRABUS Carbon Front Fascia Inserts With Daytime Running Lights.