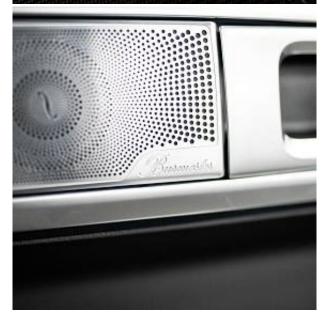

Mercedes-Benz G63 AMG 4.0 V8 BiTurbo BRABUS G800 Carbon Edition Panoramic Sunroof 24" Platinum Edition Forged Alloy Wheels, With An Extensive Base Specification Including Night Package, Dark Tinted Headlights, Black Exterior Pack, Manufaktur Black Painted Roof, Superior Line Diamond Quilted Interior, Privacy Glass, Burmester Surround Sound System, Glass Sliding Panoramic Roof S5 Plus Tracker And Immobiliser Available Upon Request. This Ultimate Urban Utility Vehicle Has Been Fully Built, Commissioned And Certified As An Official BRABUS G800, Specification Consisting Of BRABUS 800hp PowerXtra Engine Conversion With Bespoke Hand Crafted Hexagonal Fine Nappa Leather With Grey Perforated Design, Full Aerodynamics Package Including: Exterior BRABUS WIDESTAR Package With Illuminated BRABUS Wide Flared Arches, BRABUS Illuminated Radiator Grille Logo With Black Slats, BRABUS Carbon Radiator Grille Surround, BRABUS Carbon Front Fascia Inserts With Daytime Running Lights.