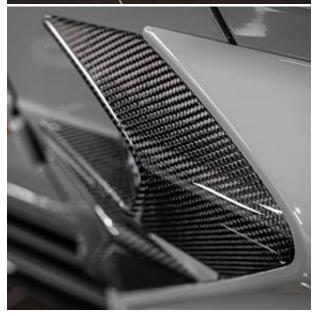

Mercedes-Benz G63 AMG 4.0 V8 BiTurbo BRABUS G800 Carbon Edition Panoramic Sunroof 24" Platinum Edition Forged Alloy Wheels, With An Extensive Base Specification Including Night Package, Dark Tinted Headlights, Black Exterior Pack, Manufaktur Black Painted Roof, Superior Line Diamond Quilted Interior, Privacy Glass, Burmester Surround Sound System, Glass Sliding Panoramic Roof S5 Plus Tracker And Immobiliser Available Upon Request. This Ultimate Urban Utility Vehicle Has Been Fully Built, Commissioned And Certified As An Official BRABUS G800, Specification Consisting Of BRABUS 800hp PowerXtra Engine Conversion With Bespoke Hand Crafted Hexagonal Fine Nappa Leather With Grey Perforated Design, Full Aerodynamics Package Including: Exterior BRABUS WIDESTAR Package With Illuminated BRABUS Wide Flared Arches, BRABUS Illuminated Radiator Grille Logo With Black Slats, BRABUS Carbon Radiator Grille Surround, BRABUS Carbon Front Fascia Inserts With Daytime Running Lights.