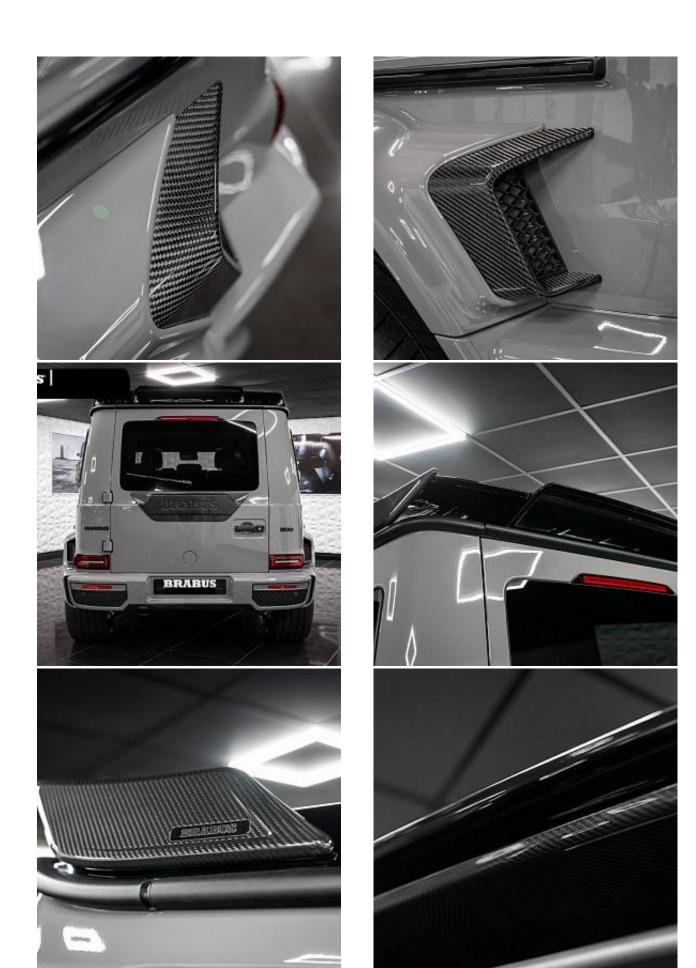

Mercedes-Benz G63 AMG 4.0 V8 BiTurbo BRABUS G800 Carbon Edition Panoramic Sunroof 24" Platinum Edition Forged Alloy Wheels, With An Extensive Base Specification Including Night Package, Dark Tinted Headlights, Black Exterior Pack, Manufaktur Black Painted Roof, Superior Line Diamond Quilted Interior, Privacy Glass, Burmester Surround Sound System, Glass Sliding Panoramic Roof S5 Plus Tracker And Immobiliser Available Upon Request. This Ultimate Urban Utility Vehicle Has Been Fully Built, Commissioned And Certified As An Official BRABUS G800, Specification Consisting Of BRABUS 800hp PowerXtra Engine Conversion With Bespoke Hand Crafted Hexagonal Fine Nappa Leather With Grey Perforated Design, Full Aerodynamics Package Including: Exterior BRABUS WIDESTAR Package With Illuminated BRABUS Wide Flared Arches, BRABUS Illuminated Radiator Grille Logo With Black Slats, BRABUS Carbon Radiator Grille Surround, BRABUS Carbon Front Fascia Inserts With Daytime Running Lights.