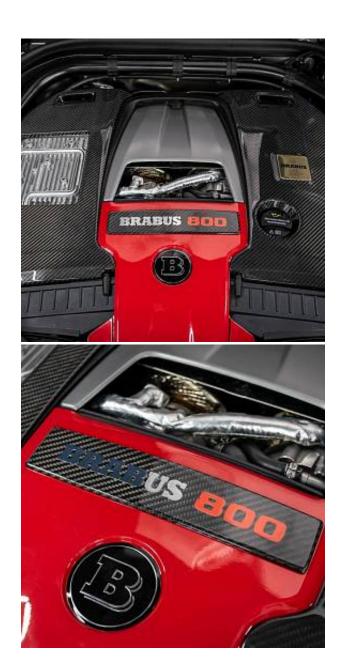

Mercedes-Benz G63 AMG 4.0 V8 BiTurbo BRABUS G800 Carbon Edition Panoramic Sunroof 24" Platinum Edition Forged Alloy Wheels, With An Extensive Base Specification Including Night Package, Dark Tinted Headlights, Black Exterior Pack, Manufaktur Black Painted Roof, Superior Line Diamond Quilted Interior, Privacy Glass, Burmester Surround Sound System, Glass Sliding Panoramic Roof S5 Plus Tracker And Immobiliser Available Upon Request. This Ultimate Urban Utility Vehicle Has Been Fully Built, Commissioned And Certified As An Official BRABUS G800, Specification Consisting Of BRABUS 800hp PowerXtra Engine Conversion With Bespoke Hand Crafted Hexagonal Fine Nappa Leather With Grey Perforated Design, Full Aerodynamics Package Including: Exterior BRABUS WIDESTAR Package With Illuminated BRABUS Wide Flared Arches, BRABUS Illuminated Radiator Grille Logo With Black Slats, BRABUS Carbon Radiator Grille Surround, BRABUS Carbon Front Fascia Inserts With Daytime Running Lights.