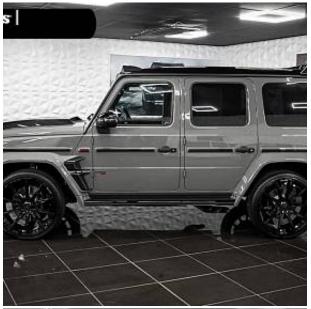

## Unit №20377

| Automobile        | Mercedes-Benz G-Class G63<br>AMG | Выпуск          | April 2024 |
|-------------------|----------------------------------|-----------------|------------|
| Miles             | 60 miles                         | Exterior color  | Grey       |
| Fuel type         | Petrol                           | Engine size     | 4000 I     |
| BHP               | 577 ph                           | Body type       | SUV        |
| Transmission      | Automatic                        | Interior color  | Black      |
| Количество дверей | 5                                | Количество мест | 5          |
| Combined MPG      | 17.40 l/100km                    | Drive type      | 4WD        |
| Price:            | € 588 000                        |                 |            |

Mercedes-Benz G63 AMG 4.0 V8 BiTurbo BRABUS G800 Carbon Edition Panoramic Sunroof 24" Platinum Edition Forged Alloy Wheels, With An Extensive Base Specification Including Night Package, Dark Tinted Headlights, Black Exterior Pack, Manufaktur Black Painted Roof, Superior Line Diamond Quilted Interior, Privacy Glass, Burmester Surround Sound System, Glass Sliding Panoramic Roof S5 Plus Tracker And Immobiliser Available Upon Request. This Ultimate Urban Utility Vehicle Has Been Fully Built, Commissioned And Certified As An Official BRABUS G800, Specification Consisting Of BRABUS 800hp PowerXtra Engine Conversion With Bespoke Hand Crafted Hexagonal Fine Nappa Leather With Grey Perforated Design, Full Aerodynamics Package Including: Exterior BRABUS WIDESTAR Package With Illuminated BRABUS Wide Flared Arches, BRABUS Illuminated Radiator Grille Logo With Black Slats, BRABUS Carbon Radiator Grille Surround, BRABUS Carbon Front Fascia Inserts With Daytime Running Lights.