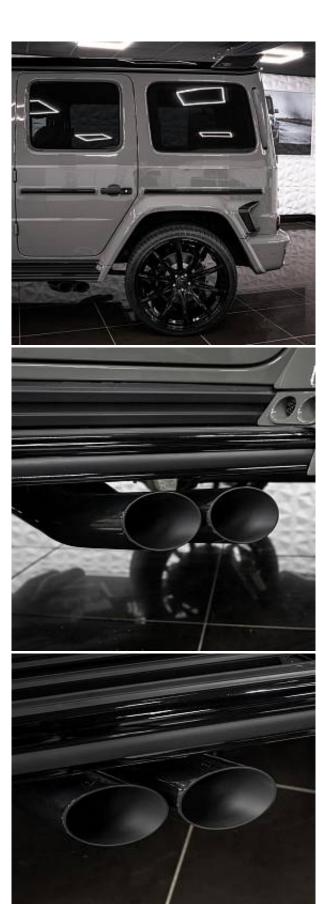

Mercedes-Benz G63 AMG 4.0 V8 BiTurbo BRABUS G800 Carbon Edition Panoramic Sunroof 24" Platinum Edition Forged Alloy Wheels, With An Extensive Base Specification Including Night Package, Dark Tinted Headlights, Black Exterior Pack, Manufaktur Black Painted Roof, Superior Line Diamond Quilted Interior, Privacy Glass, Burmester Surround Sound System, Glass Sliding Panoramic Roof S5 Plus Tracker And Immobiliser Available Upon Request. This Ultimate Urban Utility Vehicle Has Been Fully Built, Commissioned And Certified As An Official BRABUS G800, Specification Consisting Of BRABUS 800hp PowerXtra Engine Conversion With Bespoke Hand Crafted Hexagonal Fine Nappa Leather With Grey Perforated Design, Full Aerodynamics Package Including: Exterior BRABUS WIDESTAR Package With Illuminated BRABUS Wide Flared Arches, BRABUS Illuminated Radiator Grille Logo With Black Slats, BRABUS Carbon Radiator Grille Surround, BRABUS Carbon Front Fascia Inserts With Daytime Running Lights.