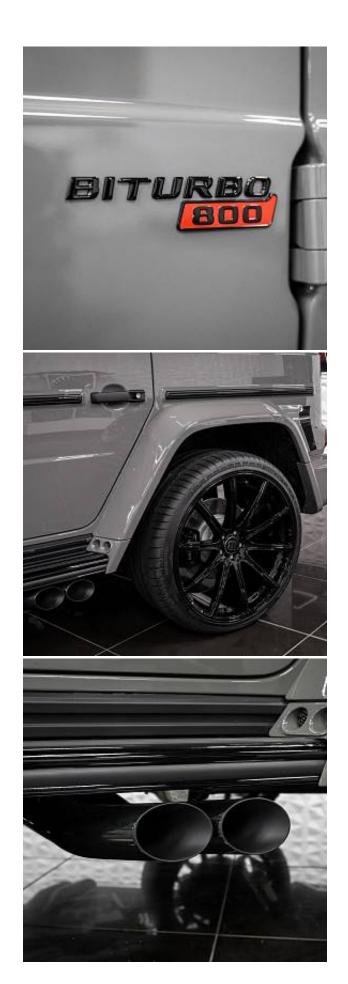

Mercedes-Benz G63 AMG 4.0 V8 BiTurbo BRABUS G800 Carbon Edition Panoramic Sunroof 24" Platinum Edition Forged Alloy Wheels, With An Extensive Base Specification Including Night Package, Dark Tinted Headlights, Black Exterior Pack, Manufaktur Black Painted Roof, Superior Line Diamond Quilted Interior, Privacy Glass, Burmester Surround Sound System, Glass Sliding Panoramic Roof S5 Plus Tracker And Immobiliser Available Upon Request. This Ultimate Urban Utility Vehicle Has Been Fully Built, Commissioned And Certified As An Official BRABUS G800, Specification Consisting Of BRABUS 800hp PowerXtra Engine Conversion With Bespoke Hand Crafted Hexagonal Fine Nappa Leather With Grey Perforated Design, Full Aerodynamics Package Including: Exterior BRABUS WIDESTAR Package With Illuminated BRABUS Wide Flared Arches, BRABUS Illuminated Radiator Grille Logo With Black Slats, BRABUS Carbon Radiator Grille Surround, BRABUS Carbon Front Fascia Inserts With Daytime Running Lights.