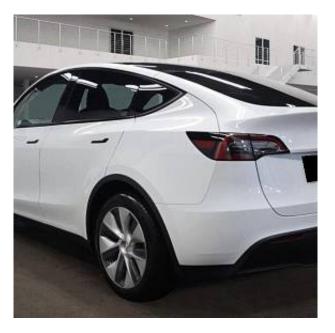

## Unit Nº20282

| Automobile        | Tesla Model Y | Выпуск          | February 2024 |
|-------------------|---------------|-----------------|---------------|
| Miles             | 5000 miles    | Exterior color  | White         |
| Fuel type         | Electric      | Engine size     | 01            |
| BHP               | 341 ph        | Body type       | SUV           |
| Transmission      | Automatic     | Interior color  | Black         |
| Количество дверей | 5             | Количество мест | 5             |
| Combined MPG      | 0 l/100km     | Drive type      | RWD           |
| Price:            | € 56 000      |                 |               |