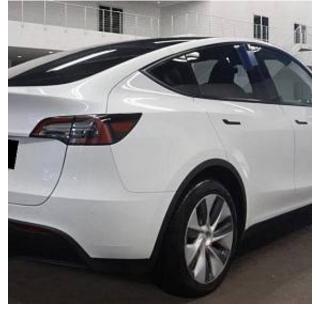

## Unit Nº20282

| Automobile        | Tesla Model Y | Выпуск          | February 2024 |
|-------------------|---------------|-----------------|---------------|
| Miles             | 5000 miles    | Exterior color  | White         |
| Fuel type         | Electric      | Engine size     | 01            |
| BHP               | 341 ph        | Body type       | SUV           |
| Transmission      | Automatic     | Interior color  | Black         |
| Количество дверей | 5             | Количество мест | 5             |
| Combined MPG      | 0 l/100km     | Drive type      | RWD           |
| Price:            | € 56 000      |                 |               |

Tesla Model Y 19in Alloy Wheels - Gemini Dark, Ambient Interior Lighting, Auto Dimming, Power Folding, Heated Side Mirrors, AutoPilot, Automated High-Beam Assist, Automatic Emergency Braking, Blind Spot Monitoring, Centre Console with Storage & Cupholders, Dual Zone Climate Control, Collision Warning, Rear Centre Armrest with 2 Cupholders, Custom Driver Profiles, DAB+ Radio, Dashcam, Electric Assisted Front & Rear Doors, Expansive Glass Roof with UV & IR Protection, Front Electric Windows, Lockable Glovebox with Illumination, HEPA Air Filtration System, Auto-On Headlights, Heated Steering Wheel, Interior Floor Mats, Open Pore Wood Interior Trim, Keyless Entry & Driving, LED Foglights, LED Headlights, Map & Reading Lights, Bluetooth Music & Media, Over-the-Air Updates, Power Adjustable Steering Column, Power Lift Tailgate, Speed-Sensitive Power Steering, Premium Audio (13 Speakers, 1 Subwoofer, 2 Amps), Auto Dimming Rear View Mirror, Heated Front & Rear Seats, Adjustable Second Row Seats, Sentry Mode, Software Updates over WiFi, Speed Limit Recognition, Vanity Mirrors with Illumination, Tesla Mobile App, Type 2 Charging Connector, Tyre Pressure Monitoring System, USB-A in Glovebox with 128GB Storage, Rain-Sensing Wipers, Wireless Phone Charging.