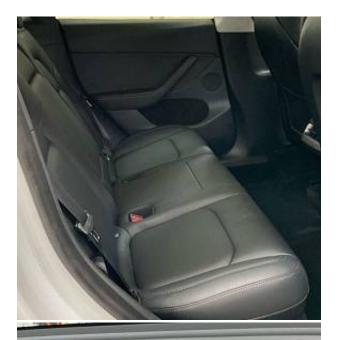

Tesla Model Y 19in Alloy Wheels - Gemini Dark, Ambient Interior Lighting, Auto Dimming, Power Folding, Heated Side Mirrors, AutoPilot, Automated High-Beam Assist, Automatic Emergency Braking, Blind Spot Monitoring, Centre Console with Storage & Cupholders, Dual Zone Climate Control, Collision Warning, Rear Centre Armrest with 2 Cupholders, Custom Driver Profiles, DAB+ Radio, Dashcam, Electric Assisted Front & Rear Doors, Expansive Glass Roof with UV & IR Protection, Front Electric Windows, Lockable Glovebox with Illumination, HEPA Air Filtration System, Auto-On Headlights, Heated Steering Wheel, Interior Floor Mats, Open Pore Wood Interior Trim, Keyless Entry & Driving, LED Foglights, LED Headlights, Map & Reading Lights, Bluetooth Music & Media, Over-the-Air Updates, Power Adjustable Steering Column, Power Lift Tailgate, Speed-Sensitive Power Steering, Premium Audio (13 Speakers, 1 Subwoofer, 2 Amps), Auto Dimming Rear View Mirror, Heated Front & Rear Seats, Adjustable Second Row Seats, Sentry Mode, Software Updates over WiFi, Speed Limit Recognition, Vanity Mirrors with Illumination, Tesla Mobile App, Type 2 Charging Connector, Tyre Pressure Monitoring System, USB-A in Glovebox with 128GB Storage, Rain-Sensing Wipers, Wireless Phone Charging.