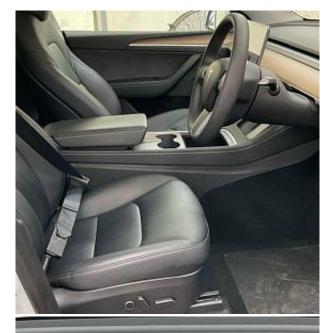

## Unit Nº20282

| Automobile        | Tesla Model Y | Выпуск          | February 2024 |
|-------------------|---------------|-----------------|---------------|
| Miles             | 5000 miles    | Exterior color  | White         |
| Fuel type         | Electric      | Engine size     | 01            |
| BHP               | 341 ph        | Body type       | SUV           |
| Transmission      | Automatic     | Interior color  | Black         |
| Количество дверей | 5             | Количество мест | 5             |
| Combined MPG      | 0 l/100km     | Drive type      | RWD           |
| Price:            | € 56 000      |                 |               |

Tesla Model Y 19in Alloy Wheels - Gemini Dark, Ambient Interior Lighting, Auto Dimming, Power Folding, Heated Side Mirrors, AutoPilot, Automated High-Beam Assist, Automatic Emergency Braking, Blind Spot Monitoring, Centre Console with Storage & Cupholders, Dual Zone Climate Control, Collision Warning, Rear Centre Armrest with 2 Cupholders, Custom Driver Profiles, DAB+ Radio, Dashcam, Electric Assisted Front & Rear Doors, Expansive Glass Roof with UV & IR Protection, Front Electric Windows, Lockable Glovebox with Illumination, HEPA Air Filtration System, Auto-On Headlights, Heated Steering Wheel, Interior Floor Mats, Open Pore Wood Interior Trim, Keyless Entry & Driving, LED Foglights, LED Headlights, Map & Reading Lights, Bluetooth Music & Media, Over-the-Air Updates, Power Adjustable Steering Column, Power Lift Tailgate, Speed-Sensitive Power Steering, Premium Audio (13 Speakers, 1 Subwoofer, 2 Amps), Auto Dimming Rear View Mirror, Heated Front & Rear Seats, Adjustable Second Row Seats, Sentry Mode, Software Updates over WiFi, Speed Limit Recognition, Vanity Mirrors with Illumination, Tesla Mobile App, Type 2 Charging Connector, Tyre Pressure Monitoring System, USB-A in Glovebox with 128GB Storage, Rain-Sensing Wipers, Wireless Phone Charging.