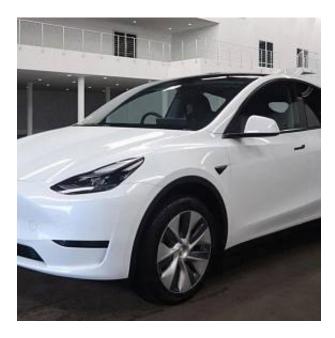

## Unit Nº20282

| Automobile        | Tesla Model Y | Выпуск          | February 2024 |
|-------------------|---------------|-----------------|---------------|
| Miles             | 5000 miles    | Exterior color  | White         |
| Fuel type         | Electric      | Engine size     | 01            |
| BHP               | 341 ph        | Body type       | SUV           |
| Transmission      | Automatic     | Interior color  | Black         |
| Количество дверей | 5             | Количество мест | 5             |
| Combined MPG      | 0 l/100km     | Drive type      | RWD           |
| Price:            | € 56 000      |                 |               |