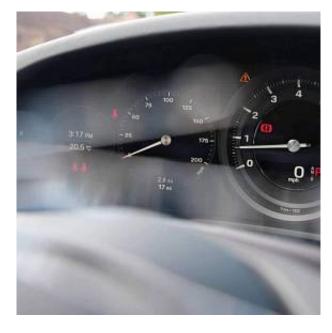

## Unit №20213

Porsche 911 922 Carrera October 2024 Automobile Выпуск Miles 10 miles Exterior color **Gentian Blue Metallic** Fuel type Petrol Engine size 3000 I **BHP** 444 ph Body type Coupe Transmission **Automatic** Interior color **Black** Количество дверей Количество мест 4 AWD Combined MPG 26.90 l/100km Drive type