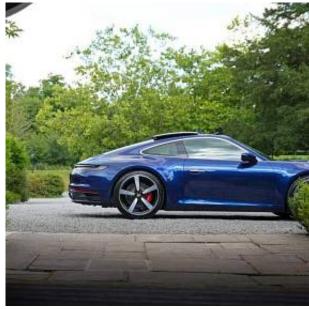

## Unit №20213

Porsche 911 922 Carrera October 2024 Automobile Выпуск Miles 10 miles Exterior color **Gentian Blue Metallic** Fuel type Petrol Engine size 3000 I **BHP** 444 ph Body type Coupe Transmission **Automatic** Interior color **Black** Количество дверей Количество мест 4 AWD Combined MPG 26.90 l/100km Drive type

Price: € 175 000

Porsche 911 992 Carrera Panoramic Sunroof 3.0T 20in Front and 21in Rear Carrera Exclusive Alloy Wheels, Windscreen with Grey Top-Tint, Electric Slide and Tilt Sunroof, Roof Transport System Preparation, Aluminium Side Window Trims, Porsche Logo LED Door Lights, Exclusive Design Fuel Filler Cap, PASM Sport Suspension (10mm Lowered), Sport Chrono Package, Power Steering Plus, High Gloss Black Painted Wheels, Porsche Crest on Headrests, Sports Seats Plus (4-Way Electric), PDK Gear Selector (Aluminium), Storage Lid with Porsche Crest, BOSE Surround Sound System, Tinted LED Main Headlights with Matrix Beam and PDLS Plus, Exclusive Design Tail Light, Electrically Folding Exterior Mirrors, ParkAssist System with Surround View, Ioniser, Light Design Package.