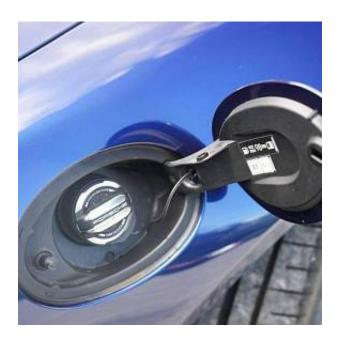

Price: € 175 000

Porsche 911 992 Carrera Panoramic Sunroof 3.0T 20in Front and 21in Rear Carrera Exclusive Alloy Wheels, Windscreen with Grey Top-Tint, Electric Slide and Tilt Sunroof, Roof Transport System Preparation, Aluminium Side Window Trims, Porsche Logo LED Door Lights, Exclusive Design Fuel Filler Cap, PASM Sport Suspension (10mm Lowered), Sport Chrono Package, Power Steering Plus, High Gloss Black Painted Wheels, Porsche Crest on Headrests, Sports Seats Plus (4-Way Electric), PDK Gear Selector (Aluminium), Storage Lid with Porsche Crest, BOSE Surround Sound System, Tinted LED Main Headlights with Matrix Beam and PDLS Plus, Exclusive Design Tail Light, Electrically Folding Exterior Mirrors, ParkAssist System with Surround View, Ioniser, Light Design Package.