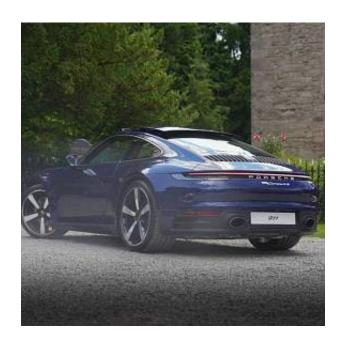

## Unit №20213

Porsche 911 922 Carrera October 2024 Automobile Выпуск Miles 10 miles Exterior color **Gentian Blue Metallic** Fuel type Petrol Engine size 3000 I **BHP** 444 ph Body type Coupe Transmission **Automatic** Interior color **Black** Количество дверей Количество мест 4 AWD Combined MPG 26.90 l/100km Drive type

Price: € 175 000

Porsche 911 992 Carrera Panoramic Sunroof 3.0T 20in Front and 21in Rear Carrera Exclusive Alloy Wheels, Windscreen with Grey Top-Tint, Electric Slide and Tilt Sunroof, Roof Transport System Preparation, Aluminium Side Window Trims, Porsche Logo LED Door Lights, Exclusive Design Fuel Filler Cap, PASM Sport Suspension (10mm Lowered), Sport Chrono Package, Power Steering Plus, High Gloss Black Painted Wheels, Porsche Crest on Headrests, Sports Seats Plus (4-Way Electric), PDK Gear Selector (Aluminium), Storage Lid with Porsche Crest, BOSE Surround Sound System, Tinted LED Main Headlights with Matrix Beam and PDLS Plus, Exclusive Design Tail Light, Electrically Folding Exterior Mirrors, ParkAssist System with Surround View, Ioniser, Light Design Package.