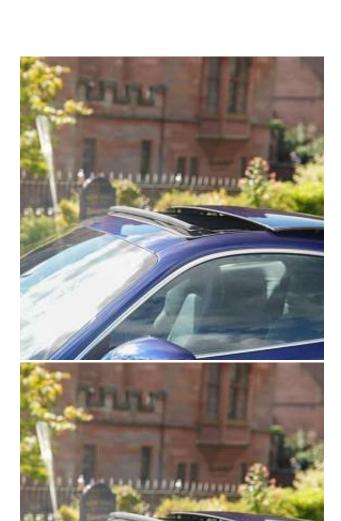

## Unit №20213

Porsche 911 922 Carrera October 2024 Automobile Выпуск Miles 10 miles Exterior color **Gentian Blue Metallic** Fuel type Petrol Engine size 3000 I **BHP** 444 ph Body type Coupe Transmission **Automatic** Interior color **Black** Количество дверей Количество мест 4 AWD Combined MPG 26.90 l/100km Drive type

Price: € 175 000

Porsche 911 992 Carrera Panoramic Sunroof 3.0T 20in Front and 21in Rear Carrera Exclusive Alloy Wheels, Windscreen with Grey Top-Tint, Electric Slide and Tilt Sunroof, Roof Transport System Preparation, Aluminium Side Window Trims, Porsche Logo LED Door Lights, Exclusive Design Fuel Filler Cap, PASM Sport Suspension (10mm Lowered), Sport Chrono Package, Power Steering Plus, High Gloss Black Painted Wheels, Porsche Crest on Headrests, Sports Seats Plus (4-Way Electric), PDK Gear Selector (Aluminium), Storage Lid with Porsche Crest, BOSE Surround Sound System, Tinted LED Main Headlights with Matrix Beam and PDLS Plus, Exclusive Design Tail Light, Electrically Folding Exterior Mirrors, ParkAssist System with Surround View, Ioniser, Light Design Package.