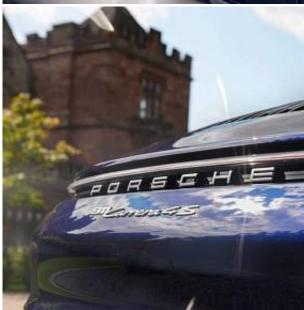

## Unit №20213

Porsche 911 922 Carrera October 2024 Automobile Выпуск Miles 10 miles Exterior color **Gentian Blue Metallic** Fuel type Petrol Engine size 3000 I **BHP** 444 ph Body type Coupe Transmission **Automatic** Interior color **Black** Количество дверей Количество мест 4 AWD Combined MPG 26.90 l/100km Drive type

Price: € 175 000

Porsche 911 992 Carrera Panoramic Sunroof 3.0T 20in Front and 21in Rear Carrera Exclusive Alloy Wheels, Windscreen with Grey Top-Tint, Electric Slide and Tilt Sunroof, Roof Transport System Preparation, Aluminium Side Window Trims, Porsche Logo LED Door Lights, Exclusive Design Fuel Filler Cap, PASM Sport Suspension (10mm Lowered), Sport Chrono Package, Power Steering Plus, High Gloss Black Painted Wheels, Porsche Crest on Headrests, Sports Seats Plus (4-Way Electric), PDK Gear Selector (Aluminium), Storage Lid with Porsche Crest, BOSE Surround Sound System, Tinted LED Main Headlights with Matrix Beam and PDLS Plus, Exclusive Design Tail Light, Electrically Folding Exterior Mirrors, ParkAssist System with Surround View, Ioniser, Light Design Package.