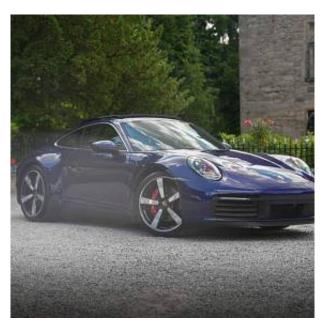

## Unit №20213

Porsche 911 922 Carrera October 2024 Automobile Выпуск Miles 10 miles Exterior color **Gentian Blue Metallic** Fuel type Petrol Engine size 3000 I **BHP** 444 ph Body type Coupe Transmission **Automatic** Interior color **Black** Количество дверей Количество мест 4 AWD Combined MPG 26.90 l/100km Drive type

Price: € 175 000

Porsche 911 992 Carrera Panoramic Sunroof 3.0T 20in Front and 21in Rear Carrera Exclusive Alloy Wheels, Windscreen with Grey Top-Tint, Electric Slide and Tilt Sunroof, Roof Transport System Preparation, Aluminium Side Window Trims, Porsche Logo LED Door Lights, Exclusive Design Fuel Filler Cap, PASM Sport Suspension (10mm Lowered), Sport Chrono Package, Power Steering Plus, High Gloss Black Painted Wheels, Porsche Crest on Headrests, Sports Seats Plus (4-Way Electric), PDK Gear Selector (Aluminium), Storage Lid with Porsche Crest, BOSE Surround Sound System, Tinted LED Main Headlights with Matrix Beam and PDLS Plus, Exclusive Design Tail Light, Electrically Folding Exterior Mirrors, ParkAssist System with Surround View, Ioniser, Light Design Package.