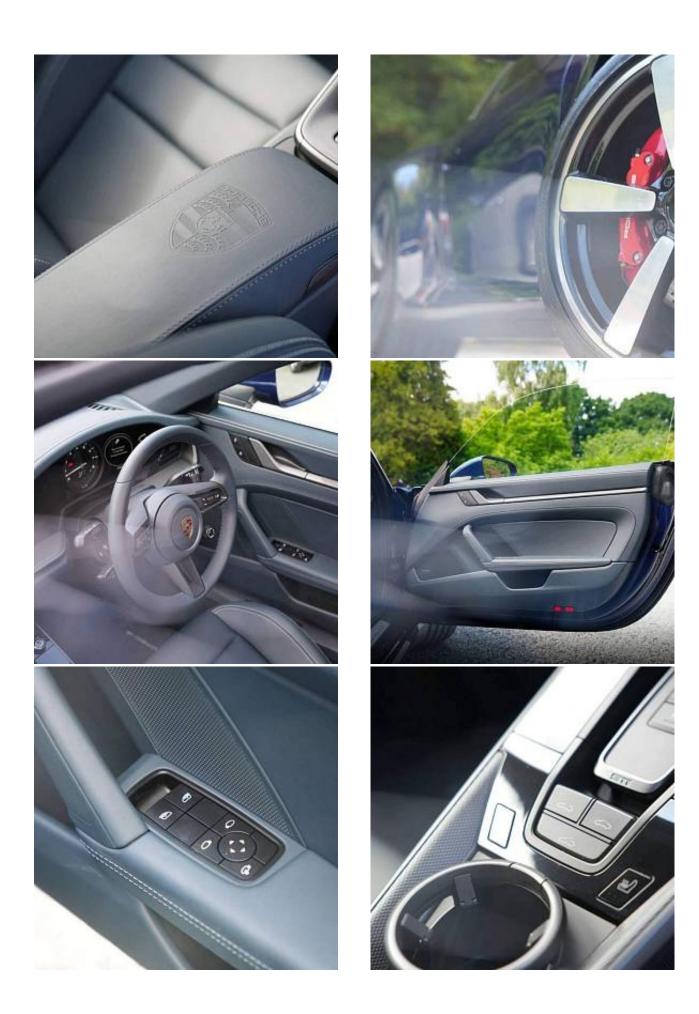

Price: € 175 000

Porsche 911 992 Carrera Panoramic Sunroof 3.0T 20in Front and 21in Rear Carrera Exclusive Alloy Wheels, Windscreen with Grey Top-Tint, Electric Slide and Tilt Sunroof, Roof Transport System Preparation, Aluminium Side Window Trims, Porsche Logo LED Door Lights, Exclusive Design Fuel Filler Cap, PASM Sport Suspension (10mm Lowered), Sport Chrono Package, Power Steering Plus, High Gloss Black Painted Wheels, Porsche Crest on Headrests, Sports Seats Plus (4-Way Electric), PDK Gear Selector (Aluminium), Storage Lid with Porsche Crest, BOSE Surround Sound System, Tinted LED Main Headlights with Matrix Beam and PDLS Plus, Exclusive Design Tail Light, Electrically Folding Exterior Mirrors, ParkAssist System with Surround View, Ioniser, Light Design Package.