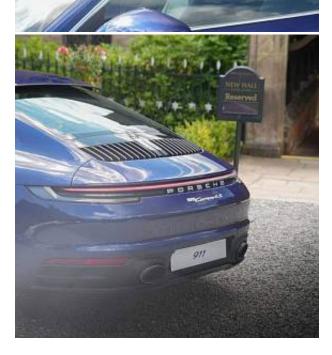

## Unit №20213

Porsche 911 922 Carrera October 2024 Automobile Выпуск Miles 10 miles Exterior color **Gentian Blue Metallic** Fuel type Petrol Engine size 3000 I **BHP** 444 ph Body type Coupe Transmission **Automatic** Interior color **Black** Количество дверей Количество мест 4 AWD Combined MPG 26.90 l/100km Drive type

Price: € 175 000

Porsche 911 992 Carrera Panoramic Sunroof 3.0T 20in Front and 21in Rear Carrera Exclusive Alloy Wheels, Windscreen with Grey Top-Tint, Electric Slide and Tilt Sunroof, Roof Transport System Preparation, Aluminium Side Window Trims, Porsche Logo LED Door Lights, Exclusive Design Fuel Filler Cap, PASM Sport Suspension (10mm Lowered), Sport Chrono Package, Power Steering Plus, High Gloss Black Painted Wheels, Porsche Crest on Headrests, Sports Seats Plus (4-Way Electric), PDK Gear Selector (Aluminium), Storage Lid with Porsche Crest, BOSE Surround Sound System, Tinted LED Main Headlights with Matrix Beam and PDLS Plus, Exclusive Design Tail Light, Electrically Folding Exterior Mirrors, ParkAssist System with Surround View, Ioniser, Light Design Package.