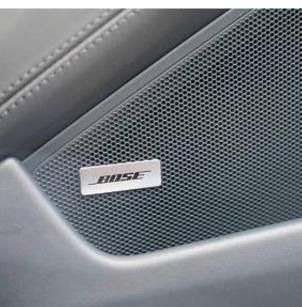

Price: € 175 000

Porsche 911 992 Carrera Panoramic Sunroof 3.0T 20in Front and 21in Rear Carrera Exclusive Alloy Wheels, Windscreen with Grey Top-Tint, Electric Slide and Tilt Sunroof, Roof Transport System Preparation, Aluminium Side Window Trims, Porsche Logo LED Door Lights, Exclusive Design Fuel Filler Cap, PASM Sport Suspension (10mm Lowered), Sport Chrono Package, Power Steering Plus, High Gloss Black Painted Wheels, Porsche Crest on Headrests, Sports Seats Plus (4-Way Electric), PDK Gear Selector (Aluminium), Storage Lid with Porsche Crest, BOSE Surround Sound System, Tinted LED Main Headlights with Matrix Beam and PDLS Plus, Exclusive Design Tail Light, Electrically Folding Exterior Mirrors, ParkAssist System with Surround View, Ioniser, Light Design Package.