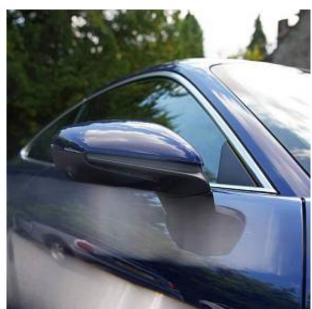

Price: € 175 000

Porsche 911 992 Carrera Panoramic Sunroof 3.0T 20in Front and 21in Rear Carrera Exclusive Alloy Wheels, Windscreen with Grey Top-Tint, Electric Slide and Tilt Sunroof, Roof Transport System Preparation, Aluminium Side Window Trims, Porsche Logo LED Door Lights, Exclusive Design Fuel Filler Cap, PASM Sport Suspension (10mm Lowered), Sport Chrono Package, Power Steering Plus, High Gloss Black Painted Wheels, Porsche Crest on Headrests, Sports Seats Plus (4-Way Electric), PDK Gear Selector (Aluminium), Storage Lid with Porsche Crest, BOSE Surround Sound System, Tinted LED Main Headlights with Matrix Beam and PDLS Plus, Exclusive Design Tail Light, Electrically Folding Exterior Mirrors, ParkAssist System with Surround View, Ioniser, Light Design Package.