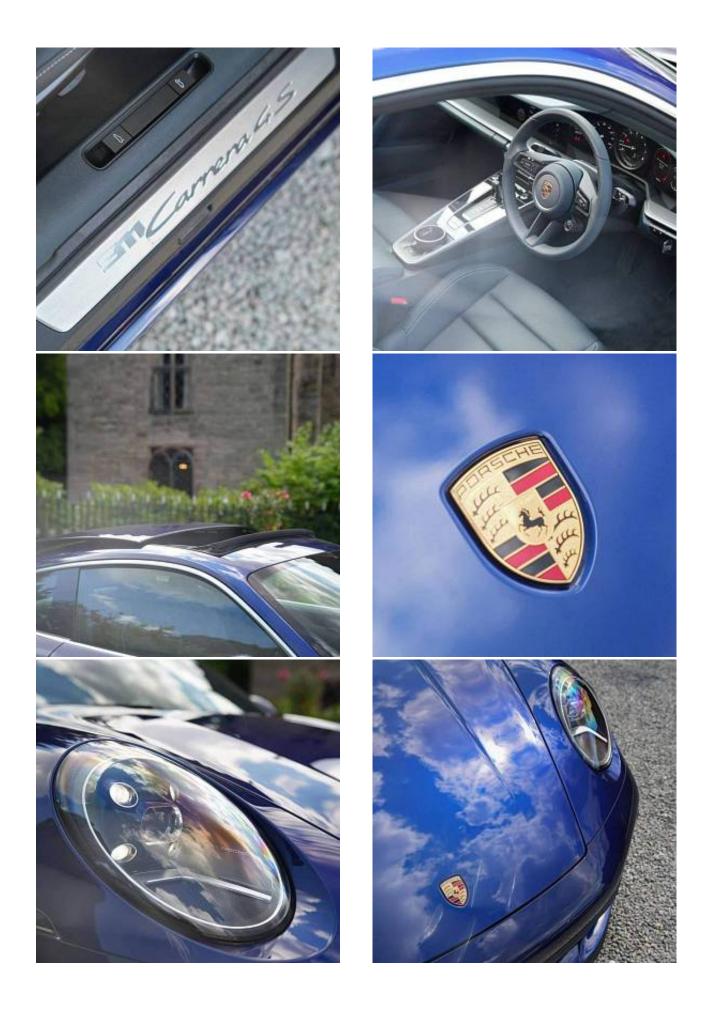

## Unit №20213

Porsche 911 922 Carrera October 2024 Automobile Выпуск Miles 10 miles Exterior color **Gentian Blue Metallic** Fuel type Petrol Engine size 3000 I **BHP** 444 ph Body type Coupe Transmission **Automatic** Interior color **Black** Количество дверей Количество мест 4 AWD Combined MPG 26.90 l/100km Drive type

Price: € 175 000

Porsche 911 992 Carrera Panoramic Sunroof 3.0T 20in Front and 21in Rear Carrera Exclusive Alloy Wheels, Windscreen with Grey Top-Tint, Electric Slide and Tilt Sunroof, Roof Transport System Preparation, Aluminium Side Window Trims, Porsche Logo LED Door Lights, Exclusive Design Fuel Filler Cap, PASM Sport Suspension (10mm Lowered), Sport Chrono Package, Power Steering Plus, High Gloss Black Painted Wheels, Porsche Crest on Headrests, Sports Seats Plus (4-Way Electric), PDK Gear Selector (Aluminium), Storage Lid with Porsche Crest, BOSE Surround Sound System, Tinted LED Main Headlights with Matrix Beam and PDLS Plus, Exclusive Design Tail Light, Electrically Folding Exterior Mirrors, ParkAssist System with Surround View, Ioniser, Light Design Package.