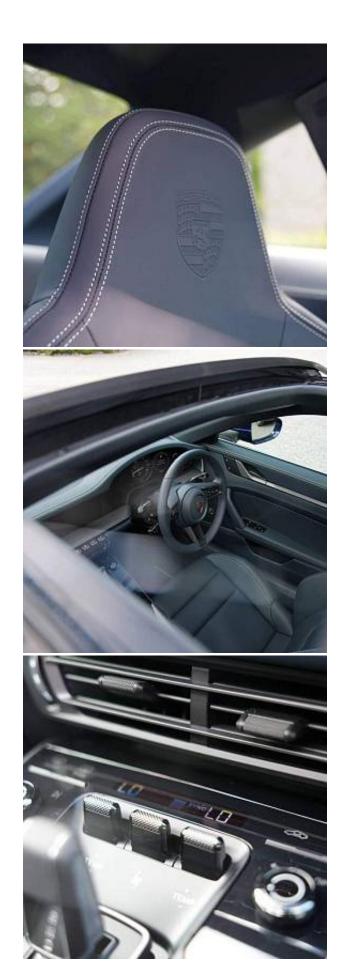

Price: € 175 000

Porsche 911 992 Carrera Panoramic Sunroof 3.0T 20in Front and 21in Rear Carrera Exclusive Alloy Wheels, Windscreen with Grey Top-Tint, Electric Slide and Tilt Sunroof, Roof Transport System Preparation, Aluminium Side Window Trims, Porsche Logo LED Door Lights, Exclusive Design Fuel Filler Cap, PASM Sport Suspension (10mm Lowered), Sport Chrono Package, Power Steering Plus, High Gloss Black Painted Wheels, Porsche Crest on Headrests, Sports Seats Plus (4-Way Electric), PDK Gear Selector (Aluminium), Storage Lid with Porsche Crest, BOSE Surround Sound System, Tinted LED Main Headlights with Matrix Beam and PDLS Plus, Exclusive Design Tail Light, Electrically Folding Exterior Mirrors, ParkAssist System with Surround View, Ioniser, Light Design Package.