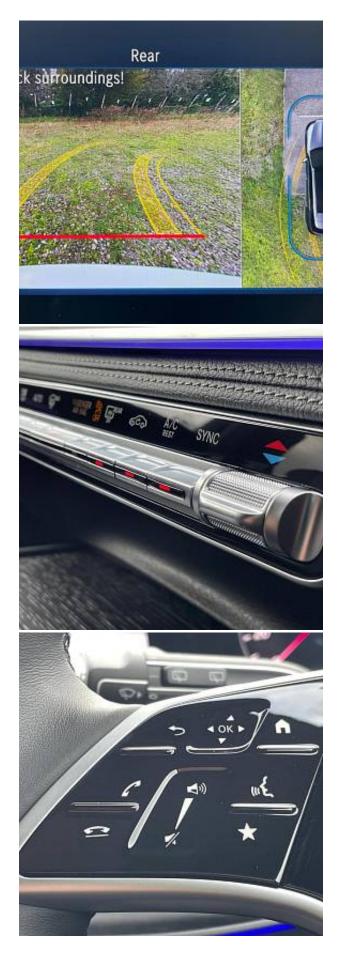

Mercedes-Benz GLE450dh MHEV AMG Line Premium Plus 22in Alloy Wheels - AMG 5-Twin-Spoke Painted in High-Gloss Black with a High-Sheen Finish, 7-Seat Package, ABS, Active Brake Assist, Active Lane Keeping Assist, Active Parking Assist, AIRMATIC Air Suspension, Alarm System, Ambient Lighting, AMG Bodystyling, ATTENTION Assist, Auto Dimming Rear View Mirror, Blind Spot Assist, Burmester Sound System, DAB Digital Radio, EASY-PACK Powered Tailgate, Electric Parking Brake, Electric Windows, Electrically Adjustable Rear Seats, ESP, Exhaust System - Twin-Pipe, Floor Mats, Front Seats - Climatised, GUARD 360 Vehicle Protection, Hard-Disk Navigation, Head-Up Display, Heated Windscreen Washer, MBUX Multimedia System, Memory Package, KEYLESS-GO, Privacy Glass, MULTIBEAM LED Headlights, Panoramic Sliding Sunroof, 360° Camera, Privacy Glass, Pre-Safe Safety System, Rear LED Lights, MBUX Navigation, Wireless Charging, Speedtronic Cruise Control, Soft Close Doors, 4-Zone Climate Control, Tyre Pressure Monitoring, Traffic Sign Assist.