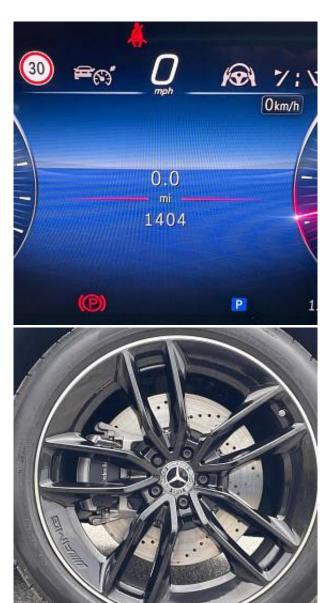

## Unit Nº20183

| Automobile        | Mercedes-Benz GLE 450dh    | Выпуск          | July 2024   |
|-------------------|----------------------------|-----------------|-------------|
| Miles             | 4500 miles                 | Exterior color  | Alpine Grey |
| Fuel type         | Hybrid (diesel / electric) | Engine size     | 3000 I      |
| BHP               | 384 ph                     | Body type       | SUV         |
| Transmission      | Automatic                  | Interior color  | Black       |
| Количество дверей | 5                          | Количество мест | 7           |
| Combined MPG      | 33.60 l/100km              | Drive type      | AWD         |
| Price:            | € 120 000                  |                 |             |

Mercedes-Benz GLE450dh MHEV AMG Line Premium Plus 22in Alloy Wheels - AMG 5-Twin-Spoke Painted in High-Gloss Black with a High-Sheen Finish, 7-Seat Package, ABS, Active Brake Assist, Active Lane Keeping Assist, Active Parking Assist, AIRMATIC Air Suspension, Alarm System, Ambient Lighting, AMG Bodystyling, ATTENTION Assist, Auto Dimming Rear View Mirror, Blind Spot Assist, Burmester Sound System, DAB Digital Radio, EASY-PACK Powered Tailgate, Electric Parking Brake, Electric Windows, Electrically Adjustable Rear Seats, ESP, Exhaust System - Twin-Pipe, Floor Mats, Front Seats - Climatised, GUARD 360 Vehicle Protection, Hard-Disk Navigation, Head-Up Display, Heated Windscreen Washer, MBUX Multimedia System, Memory Package, KEYLESS-GO, Privacy Glass, MULTIBEAM LED Headlights, Panoramic Sliding Sunroof, 360° Camera, Privacy Glass, Pre-Safe Safety System, Rear LED Lights, MBUX Navigation, Wireless Charging, Speedtronic Cruise Control, Soft Close Doors, 4-Zone Climate Control, Tyre Pressure Monitoring, Traffic Sign Assist.