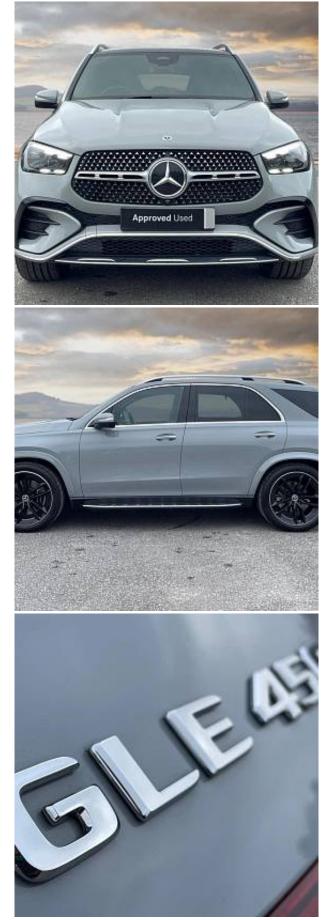

## Unit Nº20183

| Automobile        | Mercedes-Benz GLE 450dh    | Выпуск          | July 2024   |
|-------------------|----------------------------|-----------------|-------------|
| Miles             | 4500 miles                 | Exterior color  | Alpine Grey |
| Fuel type         | Hybrid (diesel / electric) | Engine size     | 3000 I      |
| BHP               | 384 ph                     | Body type       | SUV         |
| Transmission      | Automatic                  | Interior color  | Black       |
| Количество дверей | 5                          | Количество мест | 7           |
| Combined MPG      | 33.60 l/100km              | Drive type      | AWD         |
| Price:            | € 120 000                  |                 |             |

Mercedes-Benz GLE450dh MHEV AMG Line Premium Plus 22in Alloy Wheels - AMG 5-Twin-Spoke Painted in High-Gloss Black with a High-Sheen Finish, 7-Seat Package, ABS, Active Brake Assist, Active Lane Keeping Assist, Active Parking Assist, AIRMATIC Air Suspension, Alarm System, Ambient Lighting, AMG Bodystyling, ATTENTION Assist, Auto Dimming Rear View Mirror, Blind Spot Assist, Burmester Sound System, DAB Digital Radio, EASY-PACK Powered Tailgate, Electric Parking Brake, Electric Windows, Electrically Adjustable Rear Seats, ESP, Exhaust System - Twin-Pipe, Floor Mats, Front Seats - Climatised, GUARD 360 Vehicle Protection, Hard-Disk Navigation, Head-Up Display, Heated Windscreen Washer, MBUX Multimedia System, Memory Package, KEYLESS-GO, Privacy Glass, MULTIBEAM LED Headlights, Panoramic Sliding Sunroof, 360° Camera, Privacy Glass, Pre-Safe Safety System, Rear LED Lights, MBUX Navigation, Wireless Charging, Speedtronic Cruise Control, Soft Close Doors, 4-Zone Climate Control, Tyre Pressure Monitoring, Traffic Sign Assist.