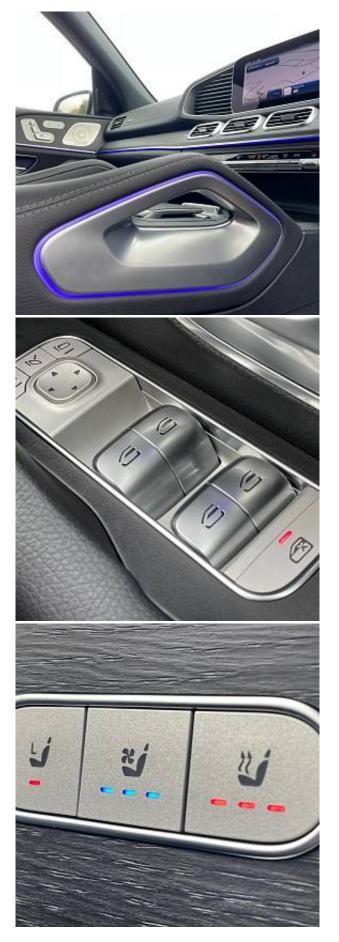

Mercedes-Benz GLE450dh MHEV AMG Line Premium Plus 22in Alloy Wheels - AMG 5-Twin-Spoke Painted in High-Gloss Black with a High-Sheen Finish, 7-Seat Package, ABS, Active Brake Assist, Active Lane Keeping Assist, Active Parking Assist, AIRMATIC Air Suspension, Alarm System, Ambient Lighting, AMG Bodystyling, ATTENTION Assist, Auto Dimming Rear View Mirror, Blind Spot Assist, Burmester Sound System, DAB Digital Radio, EASY-PACK Powered Tailgate, Electric Parking Brake, Electric Windows, Electrically Adjustable Rear Seats, ESP, Exhaust System - Twin-Pipe, Floor Mats, Front Seats - Climatised, GUARD 360 Vehicle Protection, Hard-Disk Navigation, Head-Up Display, Heated Windscreen Washer, MBUX Multimedia System, Memory Package, KEYLESS-GO, Privacy Glass, MULTIBEAM LED Headlights, Panoramic Sliding Sunroof, 360° Camera, Privacy Glass, Pre-Safe Safety System, Rear LED Lights, MBUX Navigation, Wireless Charging, Speedtronic Cruise Control, Soft Close Doors, 4-Zone Climate Control, Tyre Pressure Monitoring, Traffic Sign Assist.