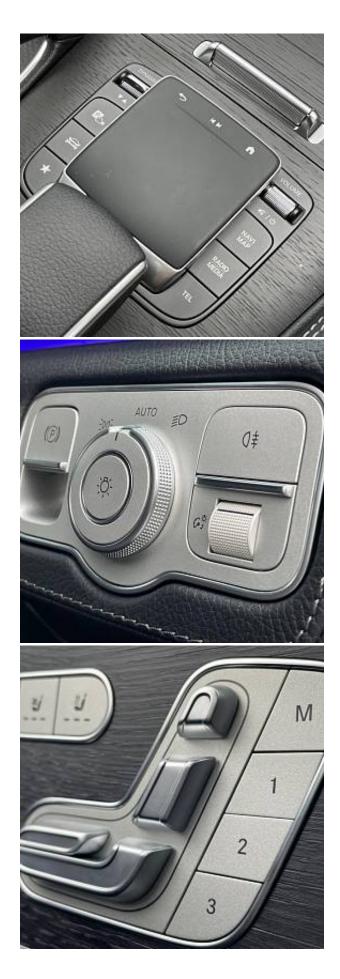

Mercedes-Benz GLE450dh MHEV AMG Line Premium Plus 22in Alloy Wheels - AMG 5-Twin-Spoke Painted in High-Gloss Black with a High-Sheen Finish, 7-Seat Package, ABS, Active Brake Assist, Active Lane Keeping Assist, Active Parking Assist, AIRMATIC Air Suspension, Alarm System, Ambient Lighting, AMG Bodystyling, ATTENTION Assist, Auto Dimming Rear View Mirror, Blind Spot Assist, Burmester Sound System, DAB Digital Radio, EASY-PACK Powered Tailgate, Electric Parking Brake, Electric Windows, Electrically Adjustable Rear Seats, ESP, Exhaust System - Twin-Pipe, Floor Mats, Front Seats - Climatised, GUARD 360 Vehicle Protection, Hard-Disk Navigation, Head-Up Display, Heated Windscreen Washer, MBUX Multimedia System, Memory Package, KEYLESS-GO, Privacy Glass, MULTIBEAM LED Headlights, Panoramic Sliding Sunroof, 360° Camera, Privacy Glass, Pre-Safe Safety System, Rear LED Lights, MBUX Navigation, Wireless Charging, Speedtronic Cruise Control, Soft Close Doors, 4-Zone Climate Control, Tyre Pressure Monitoring, Traffic Sign Assist.