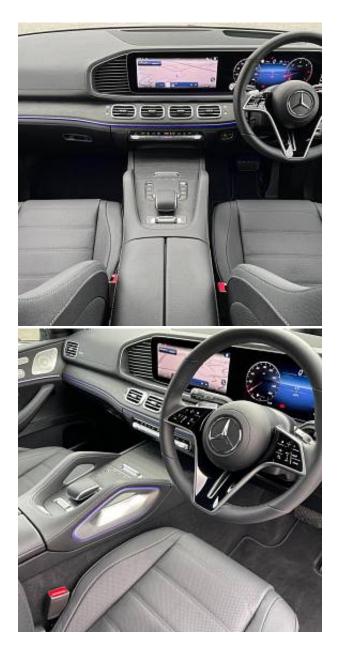

Mercedes-Benz GLE450dh MHEV AMG Line Premium Plus 22in Alloy Wheels - AMG 5-Twin-Spoke Painted in High-Gloss Black with a High-Sheen Finish, 7-Seat Package, ABS, Active Brake Assist, Active Lane Keeping Assist, Active Parking Assist, AIRMATIC Air Suspension, Alarm System, Ambient Lighting, AMG Bodystyling, ATTENTION Assist, Auto Dimming Rear View Mirror, Blind Spot Assist, Burmester Sound System, DAB Digital Radio, EASY-PACK Powered Tailgate, Electric Parking Brake, Electric Windows, Electrically Adjustable Rear Seats, ESP, Exhaust System - Twin-Pipe, Floor Mats, Front Seats - Climatised, GUARD 360 Vehicle Protection, Hard-Disk Navigation, Head-Up Display, Heated Windscreen Washer, MBUX Multimedia System, Memory Package, KEYLESS-GO, Privacy Glass, MULTIBEAM LED Headlights, Panoramic Sliding Sunroof, 360° Camera, Privacy Glass, Pre-Safe Safety System, Rear LED Lights, MBUX Navigation, Wireless Charging, Speedtronic Cruise Control, Soft Close Doors, 4-Zone Climate Control, Tyre Pressure Monitoring, Traffic Sign Assist.