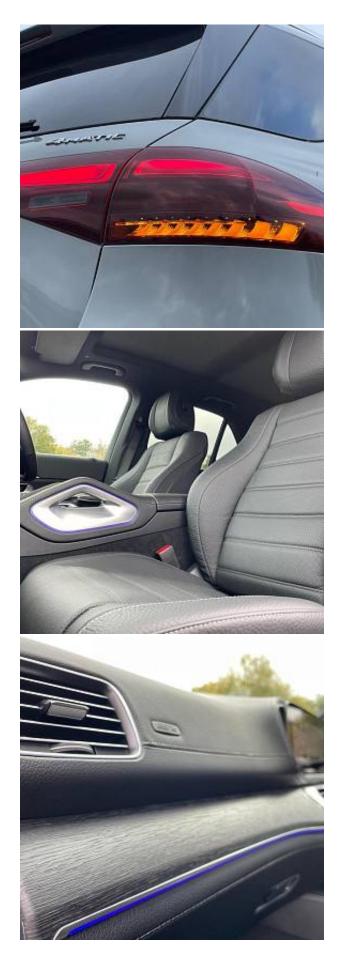

Mercedes-Benz GLE450dh MHEV AMG Line Premium Plus 22in Alloy Wheels - AMG 5-Twin-Spoke Painted in High-Gloss Black with a High-Sheen Finish, 7-Seat Package, ABS, Active Brake Assist, Active Lane Keeping Assist, Active Parking Assist, AIRMATIC Air Suspension, Alarm System, Ambient Lighting, AMG Bodystyling, ATTENTION Assist, Auto Dimming Rear View Mirror, Blind Spot Assist, Burmester Sound System, DAB Digital Radio, EASY-PACK Powered Tailgate, Electric Parking Brake, Electric Windows, Electrically Adjustable Rear Seats, ESP, Exhaust System - Twin-Pipe, Floor Mats, Front Seats - Climatised, GUARD 360 Vehicle Protection, Hard-Disk Navigation, Head-Up Display, Heated Windscreen Washer, MBUX Multimedia System, Memory Package, KEYLESS-GO, Privacy Glass, MULTIBEAM LED Headlights, Panoramic Sliding Sunroof, 360° Camera, Privacy Glass, Pre-Safe Safety System, Rear LED Lights, MBUX Navigation, Wireless Charging, Speedtronic Cruise Control, Soft Close Doors, 4-Zone Climate Control, Tyre Pressure Monitoring, Traffic Sign Assist.