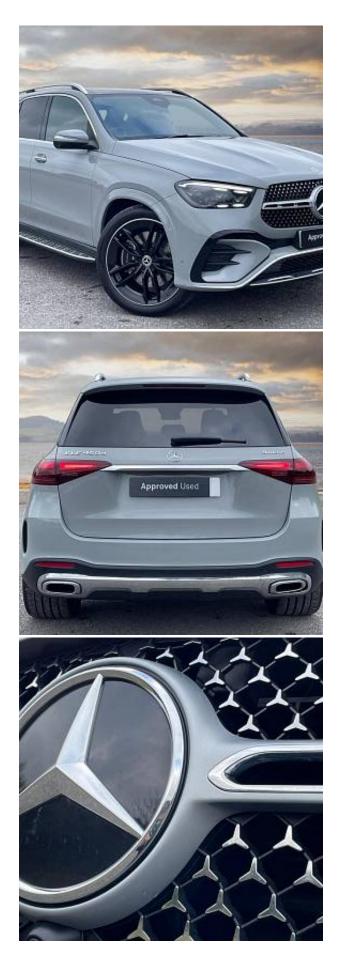

## Unit Nº20183

| Automobile        | Mercedes-Benz GLE 450dh    | Выпуск          | July 2024   |
|-------------------|----------------------------|-----------------|-------------|
| Miles             | 4500 miles                 | Exterior color  | Alpine Grey |
| Fuel type         | Hybrid (diesel / electric) | Engine size     | 3000 I      |
| BHP               | 384 ph                     | Body type       | SUV         |
| Transmission      | Automatic                  | Interior color  | Black       |
| Количество дверей | 5                          | Количество мест | 7           |
| Combined MPG      | 33.60 l/100km              | Drive type      | AWD         |
| Price:            | € 120 000                  |                 |             |

Mercedes-Benz GLE450dh MHEV AMG Line Premium Plus 22in Alloy Wheels - AMG 5-Twin-Spoke Painted in High-Gloss Black with a High-Sheen Finish, 7-Seat Package, ABS, Active Brake Assist, Active Lane Keeping Assist, Active Parking Assist, AIRMATIC Air Suspension, Alarm System, Ambient Lighting, AMG Bodystyling, ATTENTION Assist, Auto Dimming Rear View Mirror, Blind Spot Assist, Burmester Sound System, DAB Digital Radio, EASY-PACK Powered Tailgate, Electric Parking Brake, Electric Windows, Electrically Adjustable Rear Seats, ESP, Exhaust System - Twin-Pipe, Floor Mats, Front Seats - Climatised, GUARD 360 Vehicle Protection, Hard-Disk Navigation, Head-Up Display, Heated Windscreen Washer, MBUX Multimedia System, Memory Package, KEYLESS-GO, Privacy Glass, MULTIBEAM LED Headlights, Panoramic Sliding Sunroof, 360° Camera, Privacy Glass, Pre-Safe Safety System, Rear LED Lights, MBUX Navigation, Wireless Charging, Speedtronic Cruise Control, Soft Close Doors, 4-Zone Climate Control, Tyre Pressure Monitoring, Traffic Sign Assist.