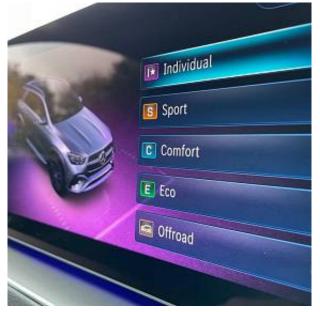

Mercedes-Benz GLE450dh MHEV AMG Line Premium Plus 22in Alloy Wheels - AMG 5-Twin-Spoke Painted in High-Gloss Black with a High-Sheen Finish, 7-Seat Package, ABS, Active Brake Assist, Active Lane Keeping Assist, Active Parking Assist, AIRMATIC Air Suspension, Alarm System, Ambient Lighting, AMG Bodystyling, ATTENTION Assist, Auto Dimming Rear View Mirror, Blind Spot Assist, Burmester Sound System, DAB Digital Radio, EASY-PACK Powered Tailgate, Electric Parking Brake, Electric Windows, Electrically Adjustable Rear Seats, ESP, Exhaust System - Twin-Pipe, Floor Mats, Front Seats - Climatised, GUARD 360 Vehicle Protection, Hard-Disk Navigation, Head-Up Display, Heated Windscreen Washer, MBUX Multimedia System, Memory Package, KEYLESS-GO, Privacy Glass, MULTIBEAM LED Headlights, Panoramic Sliding Sunroof, 360° Camera, Privacy Glass, Pre-Safe Safety System, Rear LED Lights, MBUX Navigation, Wireless Charging, Speedtronic Cruise Control, Soft Close Doors, 4-Zone Climate Control, Tyre Pressure Monitoring, Traffic Sign Assist.