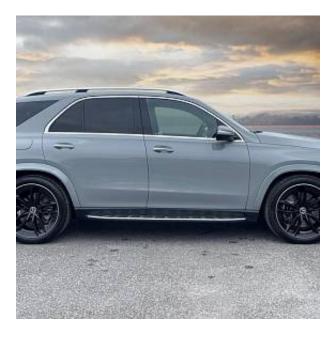

## Unit Nº20183

| Automobile        | Mercedes-Benz GLE 450dh    | Выпуск          | July 2024   |
|-------------------|----------------------------|-----------------|-------------|
| Miles             | 4500 miles                 | Exterior color  | Alpine Grey |
| Fuel type         | Hybrid (diesel / electric) | Engine size     | 3000 I      |
| BHP               | 384 ph                     | Body type       | SUV         |
| Transmission      | Automatic                  | Interior color  | Black       |
| Количество дверей | 5                          | Количество мест | 7           |
| Combined MPG      | 33.60 l/100km              | Drive type      | AWD         |
| Price:            | € 120 000                  |                 |             |

Mercedes-Benz GLE450dh MHEV AMG Line Premium Plus 22in Alloy Wheels - AMG 5-Twin-Spoke Painted in High-Gloss Black with a High-Sheen Finish, 7-Seat Package, ABS, Active Brake Assist, Active Lane Keeping Assist, Active Parking Assist, AIRMATIC Air Suspension, Alarm System, Ambient Lighting, AMG Bodystyling, ATTENTION Assist, Auto Dimming Rear View Mirror, Blind Spot Assist, Burmester Sound System, DAB Digital Radio, EASY-PACK Powered Tailgate, Electric Parking Brake, Electric Windows, Electrically Adjustable Rear Seats, ESP, Exhaust System - Twin-Pipe, Floor Mats, Front Seats - Climatised, GUARD 360 Vehicle Protection, Hard-Disk Navigation, Head-Up Display, Heated Windscreen Washer, MBUX Multimedia System, Memory Package, KEYLESS-GO, Privacy Glass, MULTIBEAM LED Headlights, Panoramic Sliding Sunroof, 360° Camera, Privacy Glass, Pre-Safe Safety System, Rear LED Lights, MBUX Navigation, Wireless Charging, Speedtronic Cruise Control, Soft Close Doors, 4-Zone Climate Control, Tyre Pressure Monitoring, Traffic Sign Assist.