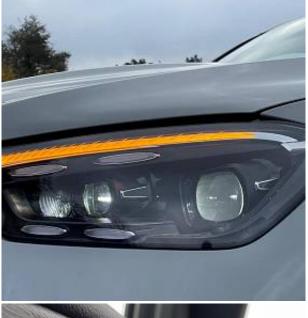

Mercedes-Benz GLE450dh MHEV AMG Line Premium Plus 22in Alloy Wheels - AMG 5-Twin-Spoke Painted in High-Gloss Black with a High-Sheen Finish, 7-Seat Package, ABS, Active Brake Assist, Active Lane Keeping Assist, Active Parking Assist, AIRMATIC Air Suspension, Alarm System, Ambient Lighting, AMG Bodystyling, ATTENTION Assist, Auto Dimming Rear View Mirror, Blind Spot Assist, Burmester Sound System, DAB Digital Radio, EASY-PACK Powered Tailgate, Electric Parking Brake, Electric Windows, Electrically Adjustable Rear Seats, ESP, Exhaust System - Twin-Pipe, Floor Mats, Front Seats - Climatised, GUARD 360 Vehicle Protection, Hard-Disk Navigation, Head-Up Display, Heated Windscreen Washer, MBUX Multimedia System, Memory Package, KEYLESS-GO, Privacy Glass, MULTIBEAM LED Headlights, Panoramic Sliding Sunroof, 360° Camera, Privacy Glass, Pre-Safe Safety System, Rear LED Lights, MBUX Navigation, Wireless Charging, Speedtronic Cruise Control, Soft Close Doors, 4-Zone Climate Control, Tyre Pressure Monitoring, Traffic Sign Assist.