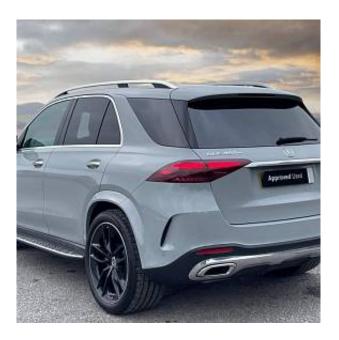

## Unit Nº20183

| Automobile        | Mercedes-Benz GLE 450dh    | Выпуск          | July 2024   |
|-------------------|----------------------------|-----------------|-------------|
| Miles             | 4500 miles                 | Exterior color  | Alpine Grey |
| Fuel type         | Hybrid (diesel / electric) | Engine size     | 3000 I      |
| BHP               | 384 ph                     | Body type       | SUV         |
| Transmission      | Automatic                  | Interior color  | Black       |
| Количество дверей | 5                          | Количество мест | 7           |
| Combined MPG      | 33.60 l/100km              | Drive type      | AWD         |
| Price:            | € 120 000                  |                 |             |

Mercedes-Benz GLE450dh MHEV AMG Line Premium Plus 22in Alloy Wheels - AMG 5-Twin-Spoke Painted in High-Gloss Black with a High-Sheen Finish, 7-Seat Package, ABS, Active Brake Assist, Active Lane Keeping Assist, Active Parking Assist, AIRMATIC Air Suspension, Alarm System, Ambient Lighting, AMG Bodystyling, ATTENTION Assist, Auto Dimming Rear View Mirror, Blind Spot Assist, Burmester Sound System, DAB Digital Radio, EASY-PACK Powered Tailgate, Electric Parking Brake, Electric Windows, Electrically Adjustable Rear Seats, ESP, Exhaust System - Twin-Pipe, Floor Mats, Front Seats - Climatised, GUARD 360 Vehicle Protection, Hard-Disk Navigation, Head-Up Display, Heated Windscreen Washer, MBUX Multimedia System, Memory Package, KEYLESS-GO, Privacy Glass, MULTIBEAM LED Headlights, Panoramic Sliding Sunroof, 360° Camera, Privacy Glass, Pre-Safe Safety System, Rear LED Lights, MBUX Navigation, Wireless Charging, Speedtronic Cruise Control, Soft Close Doors, 4-Zone Climate Control, Tyre Pressure Monitoring, Traffic Sign Assist.