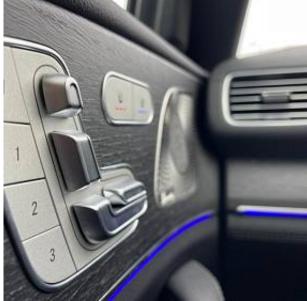

Mercedes-Benz GLE450dh MHEV AMG Line Premium Plus 22in Alloy Wheels - AMG 5-Twin-Spoke Painted in High-Gloss Black with a High-Sheen Finish, 7-Seat Package, ABS, Active Brake Assist, Active Lane Keeping Assist, Active Parking Assist, AIRMATIC Air Suspension, Alarm System, Ambient Lighting, AMG Bodystyling, ATTENTION Assist, Auto Dimming Rear View Mirror, Blind Spot Assist, Burmester Sound System, DAB Digital Radio, EASY-PACK Powered Tailgate, Electric Parking Brake, Electric Windows, Electrically Adjustable Rear Seats, ESP, Exhaust System - Twin-Pipe, Floor Mats, Front Seats - Climatised, GUARD 360 Vehicle Protection, Hard-Disk Navigation, Head-Up Display, Heated Windscreen Washer, MBUX Multimedia System, Memory Package, KEYLESS-GO, Privacy Glass, MULTIBEAM LED Headlights, Panoramic Sliding Sunroof, 360° Camera, Privacy Glass, Pre-Safe Safety System, Rear LED Lights, MBUX Navigation, Wireless Charging, Speedtronic Cruise Control, Soft Close Doors, 4-Zone Climate Control, Tyre Pressure Monitoring, Traffic Sign Assist.