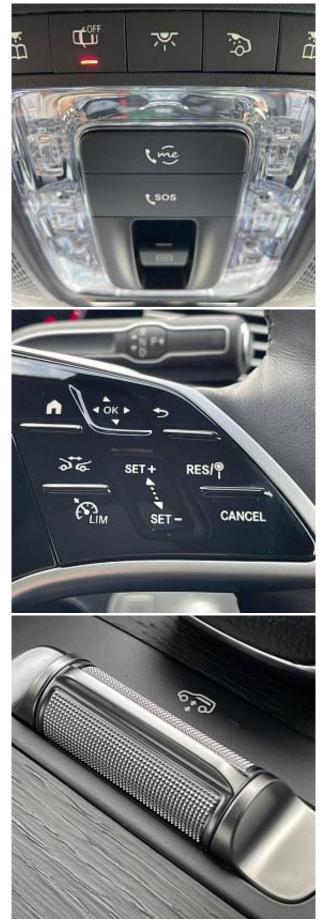

Mercedes-Benz GLE450dh MHEV AMG Line Premium Plus 22in Alloy Wheels - AMG 5-Twin-Spoke Painted in High-Gloss Black with a High-Sheen Finish, 7-Seat Package, ABS, Active Brake Assist, Active Lane Keeping Assist, Active Parking Assist, AIRMATIC Air Suspension, Alarm System, Ambient Lighting, AMG Bodystyling, ATTENTION Assist, Auto Dimming Rear View Mirror, Blind Spot Assist, Burmester Sound System, DAB Digital Radio, EASY-PACK Powered Tailgate, Electric Parking Brake, Electric Windows, Electrically Adjustable Rear Seats, ESP, Exhaust System - Twin-Pipe, Floor Mats, Front Seats - Climatised, GUARD 360 Vehicle Protection, Hard-Disk Navigation, Head-Up Display, Heated Windscreen Washer, MBUX Multimedia System, Memory Package, KEYLESS-GO, Privacy Glass, MULTIBEAM LED Headlights, Panoramic Sliding Sunroof, 360° Camera, Privacy Glass, Pre-Safe Safety System, Rear LED Lights, MBUX Navigation, Wireless Charging, Speedtronic Cruise Control, Soft Close Doors, 4-Zone Climate Control, Tyre Pressure Monitoring, Traffic Sign Assist.