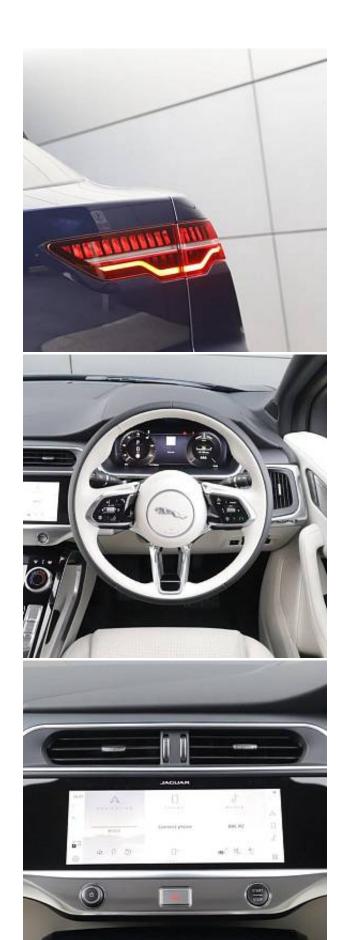

Price: € **72 000** 

Jaguar I-pace EV400 R-Dynamic SE Black Fixed Panoramic Roof, 20in Alloy Wheels - Style 6007 with Diamond Turned with Gloss Dark Grey Contrast, Meridian Audio System, 12-Way Heated Electric - Driver Memory Front Seats with 2-Way Manual Headrests, Heated Steering Wheel, Powered Tailgate, Storage Under Rear Seats, Privacy Glass, Android Auto/Apple CarPlay, Blind Spot Assist, Bluetooth Connectivity, Brake Pad Wear Indicator, Front and Rear Parking Aid, Tyre Pressure Monitoring System.