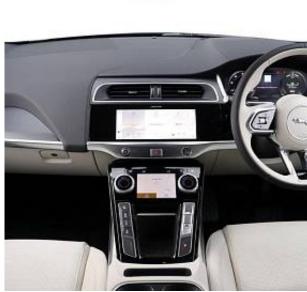

Price: € **72 000** 

Jaguar I-pace EV400 R-Dynamic SE Black Fixed Panoramic Roof, 20in Alloy Wheels - Style 6007 with Diamond Turned with Gloss Dark Grey Contrast, Meridian Audio System, 12-Way Heated Electric - Driver Memory Front Seats with 2-Way Manual Headrests, Heated Steering Wheel, Powered Tailgate, Storage Under Rear Seats, Privacy Glass, Android Auto/Apple CarPlay, Blind Spot Assist, Bluetooth Connectivity, Brake Pad Wear Indicator, Front and Rear Parking Aid, Tyre Pressure Monitoring System.