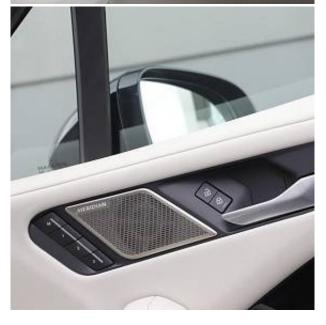

Price: € **72 000** 

Jaguar I-pace EV400 R-Dynamic SE Black Fixed Panoramic Roof, 20in Alloy Wheels - Style 6007 with Diamond Turned with Gloss Dark Grey Contrast, Meridian Audio System, 12-Way Heated Electric - Driver Memory Front Seats with 2-Way Manual Headrests, Heated Steering Wheel, Powered Tailgate, Storage Under Rear Seats, Privacy Glass, Android Auto/Apple CarPlay, Blind Spot Assist, Bluetooth Connectivity, Brake Pad Wear Indicator, Front and Rear Parking Aid, Tyre Pressure Monitoring System.