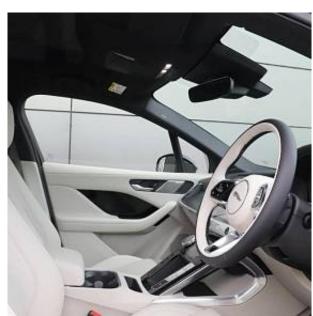

Price: € **72 000** 

Jaguar I-pace EV400 R-Dynamic SE Black Fixed Panoramic Roof, 20in Alloy Wheels - Style 6007 with Diamond Turned with Gloss Dark Grey Contrast, Meridian Audio System, 12-Way Heated Electric - Driver Memory Front Seats with 2-Way Manual Headrests, Heated Steering Wheel, Powered Tailgate, Storage Under Rear Seats, Privacy Glass, Android Auto/Apple CarPlay, Blind Spot Assist, Bluetooth Connectivity, Brake Pad Wear Indicator, Front and Rear Parking Aid, Tyre Pressure Monitoring System.