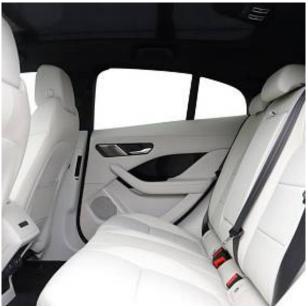

Price: € **72 000** 

Jaguar I-pace EV400 R-Dynamic SE Black Fixed Panoramic Roof, 20in Alloy Wheels - Style 6007 with Diamond Turned with Gloss Dark Grey Contrast, Meridian Audio System, 12-Way Heated Electric - Driver Memory Front Seats with 2-Way Manual Headrests, Heated Steering Wheel, Powered Tailgate, Storage Under Rear Seats, Privacy Glass, Android Auto/Apple CarPlay, Blind Spot Assist, Bluetooth Connectivity, Brake Pad Wear Indicator, Front and Rear Parking Aid, Tyre Pressure Monitoring System.