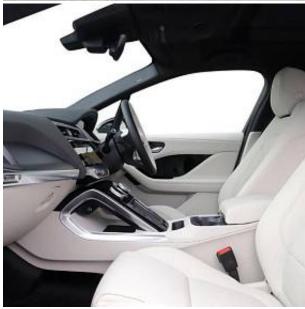

Price: € **72 000** 

Jaguar I-pace EV400 R-Dynamic SE Black Fixed Panoramic Roof, 20in Alloy Wheels - Style 6007 with Diamond Turned with Gloss Dark Grey Contrast, Meridian Audio System, 12-Way Heated Electric - Driver Memory Front Seats with 2-Way Manual Headrests, Heated Steering Wheel, Powered Tailgate, Storage Under Rear Seats, Privacy Glass, Android Auto/Apple CarPlay, Blind Spot Assist, Bluetooth Connectivity, Brake Pad Wear Indicator, Front and Rear Parking Aid, Tyre Pressure Monitoring System.