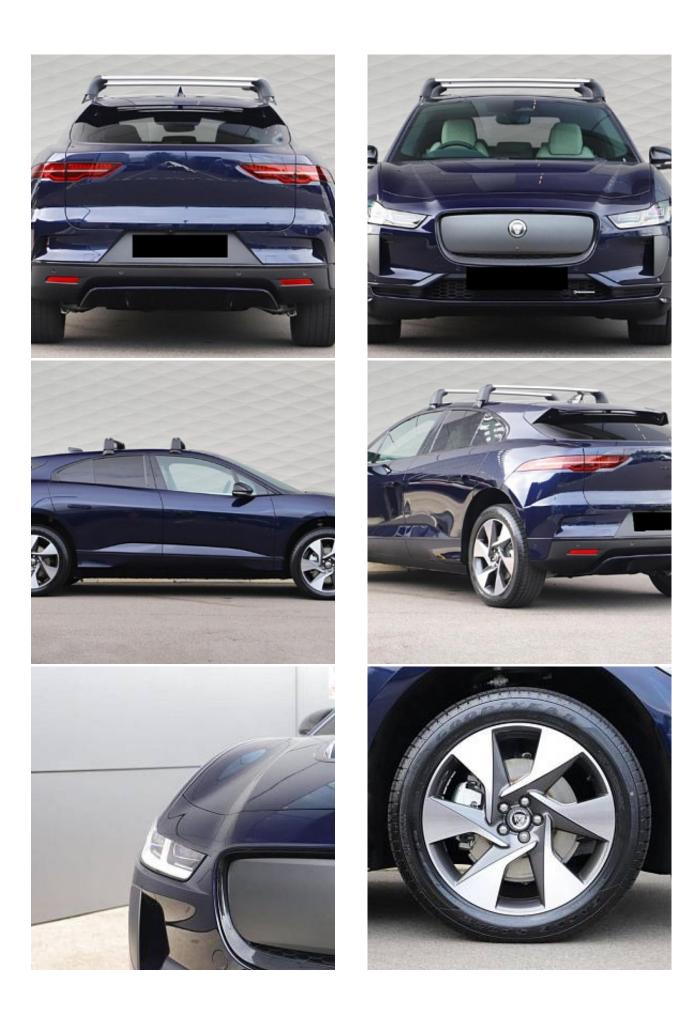

## Unit №20138

Automobile Jaguar I-pace E v400 September 2024 Выпуск Miles 6 miles Exterior color **Dark Blue Electric** 01 Fuel type Engine size **BHP** 395 ph Body type SUV White Transmission **Automatic** Interior color 5 Количество дверей Количество мест Combined MPG 0 l/100km 4WD Drive type

Price: € **72 000** 

Jaguar I-pace EV400 R-Dynamic SE Black Fixed Panoramic Roof, 20in Alloy Wheels - Style 6007 with Diamond Turned with Gloss Dark Grey Contrast, Meridian Audio System, 12-Way Heated Electric - Driver Memory Front Seats with 2-Way Manual Headrests, Heated Steering Wheel, Powered Tailgate, Storage Under Rear Seats, Privacy Glass, Android Auto/Apple CarPlay, Blind Spot Assist, Bluetooth Connectivity, Brake Pad Wear Indicator, Front and Rear Parking Aid, Tyre Pressure Monitoring System.