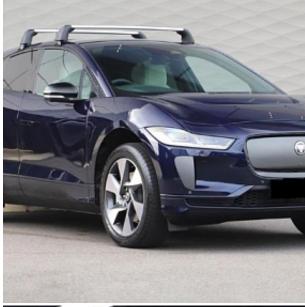

## Unit №20138

Automobile Jaguar I-pace E v400 September 2024 Выпуск Miles 6 miles Exterior color **Dark Blue Electric** 01 Fuel type Engine size **BHP** 395 ph Body type SUV White Transmission **Automatic** Interior color 5 Количество дверей Количество мест Combined MPG 0 l/100km 4WD Drive type

Price: € **72 000** 

Jaguar I-pace EV400 R-Dynamic SE Black Fixed Panoramic Roof, 20in Alloy Wheels - Style 6007 with Diamond Turned with Gloss Dark Grey Contrast, Meridian Audio System, 12-Way Heated Electric - Driver Memory Front Seats with 2-Way Manual Headrests, Heated Steering Wheel, Powered Tailgate, Storage Under Rear Seats, Privacy Glass, Android Auto/Apple CarPlay, Blind Spot Assist, Bluetooth Connectivity, Brake Pad Wear Indicator, Front and Rear Parking Aid, Tyre Pressure Monitoring System.