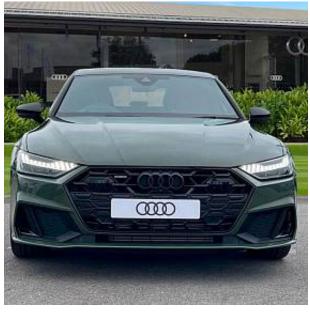

## Unit №20009

Audi A7 TFSIe 50 Automobile Выпуск September 2024 Miles 100 miles Exterior color Green Fuel type Hybrid (petrol / electric) Engine size 2000 I **BHP** Hatchback 295 ph Body type **Automatic** Interior color **Black** Transmission Количество дверей Количество мест 5 AWD Combined MPG 141.20 l/100km Drive type

€ 110 000

Audi A7 TFSIe 50 Black Edition Sportback 2.0 20in Alloy Wheels - Audi Sport Cast Aluminium - 5-Double-Arm Design - High Sheen-Matt Titanium Look, Audi Drive Select, Audi Phone Box with Wireless Charging, Audi Pre-Sense Front, Audi Smartphone Interface, Audi Sound System, Audi Virtual Cockpit, Auto Dimming Rear View Mirror, Black Cloth Headlining, Cruise Control with Speed Limiter, DAB Digital Radio, 4-Zone Automatic Climate Control, Domestic Charging Cable, Electrically Adjustable Heated Door Mirrors, ESC with ABS, Electric Boot Lid Release, Electrically Adjustable Front Seats with Memory, Electromechanical Parking Brake, First Aid Kit, Front Sport Seats, Leather Gear Knob, HD Matrix LED Headlights, Heated Front Seats, Keyless Go, LED Interior Ambient Lighting, Lane Departure Warning, MMI Navigation Plus, Parking System Plus, Power Operated Tailgate, Privacy Glass, Rear-View Camera, Retractable Rear Spoiler, S Line Design Elements, Split-Folding Rear Seat, Sport Suspension, Type 2 Charging Cable, Voice Control System, 4-Way Electric Lumbar Support, Airbags, Anti-Theft Wheel Bolts, Coming-Leaving Home Animations, Electric Windows, Flat Bottomed Leather Steering Wheel, ISOFIX Child Seat Mounting, Leatherette Upper Instrument Panel, LED Rear Lights, Tool Kit, Tyre Repair Kit.