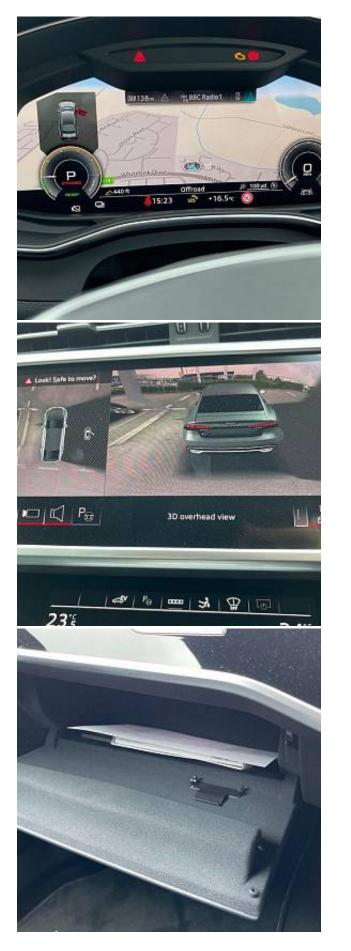

€ 110 000

Audi A7 TFSIe 50 Black Edition Sportback 2.0 20in Alloy Wheels - Audi Sport Cast Aluminium - 5-Double-Arm Design - High Sheen-Matt Titanium Look, Audi Drive Select, Audi Phone Box with Wireless Charging, Audi Pre-Sense Front, Audi Smartphone Interface, Audi Sound System, Audi Virtual Cockpit, Auto Dimming Rear View Mirror, Black Cloth Headlining, Cruise Control with Speed Limiter, DAB Digital Radio, 4-Zone Automatic Climate Control, Domestic Charging Cable, Electrically Adjustable Heated Door Mirrors, ESC with ABS, Electric Boot Lid Release, Electrically Adjustable Front Seats with Memory, Electromechanical Parking Brake, First Aid Kit, Front Sport Seats, Leather Gear Knob, HD Matrix LED Headlights, Heated Front Seats, Keyless Go, LED Interior Ambient Lighting, Lane Departure Warning, MMI Navigation Plus, Parking System Plus, Power Operated Tailgate, Privacy Glass, Rear-View Camera, Retractable Rear Spoiler, S Line Design Elements, Split-Folding Rear Seat, Sport Suspension, Type 2 Charging Cable, Voice Control System, 4-Way Electric Lumbar Support, Airbags, Anti-Theft Wheel Bolts, Coming-Leaving Home Animations, Electric Windows, Flat Bottomed Leather Steering Wheel, ISOFIX Child Seat Mounting, Leatherette Upper Instrument Panel, LED Rear Lights, Tool Kit, Tyre Repair Kit.