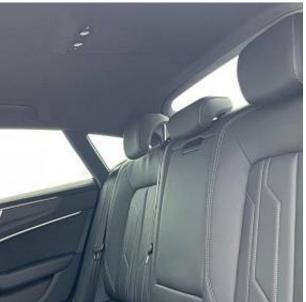

€ 110 000

Audi A7 TFSIe 50 Black Edition Sportback 2.0 20in Alloy Wheels - Audi Sport Cast Aluminium - 5-Double-Arm Design - High Sheen-Matt Titanium Look, Audi Drive Select, Audi Phone Box with Wireless Charging, Audi Pre-Sense Front, Audi Smartphone Interface, Audi Sound System, Audi Virtual Cockpit, Auto Dimming Rear View Mirror, Black Cloth Headlining, Cruise Control with Speed Limiter, DAB Digital Radio, 4-Zone Automatic Climate Control, Domestic Charging Cable, Electrically Adjustable Heated Door Mirrors, ESC with ABS, Electric Boot Lid Release, Electrically Adjustable Front Seats with Memory, Electromechanical Parking Brake, First Aid Kit, Front Sport Seats, Leather Gear Knob, HD Matrix LED Headlights, Heated Front Seats, Keyless Go, LED Interior Ambient Lighting, Lane Departure Warning, MMI Navigation Plus, Parking System Plus, Power Operated Tailgate, Privacy Glass, Rear-View Camera, Retractable Rear Spoiler, S Line Design Elements, Split-Folding Rear Seat, Sport Suspension, Type 2 Charging Cable, Voice Control System, 4-Way Electric Lumbar Support, Airbags, Anti-Theft Wheel Bolts, Coming-Leaving Home Animations, Electric Windows, Flat Bottomed Leather Steering Wheel, ISOFIX Child Seat Mounting, Leatherette Upper Instrument Panel, LED Rear Lights, Tool Kit, Tyre Repair Kit.