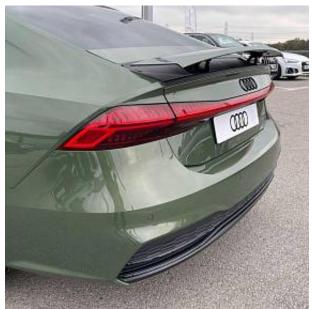

## Unit №20009

Audi A7 TFSIe 50 Automobile Выпуск September 2024 Miles 100 miles Exterior color Green Fuel type Hybrid (petrol / electric) Engine size 2000 I **BHP** Hatchback 295 ph Body type **Automatic** Interior color **Black** Transmission Количество дверей Количество мест 5 AWD Combined MPG 141.20 l/100km Drive type