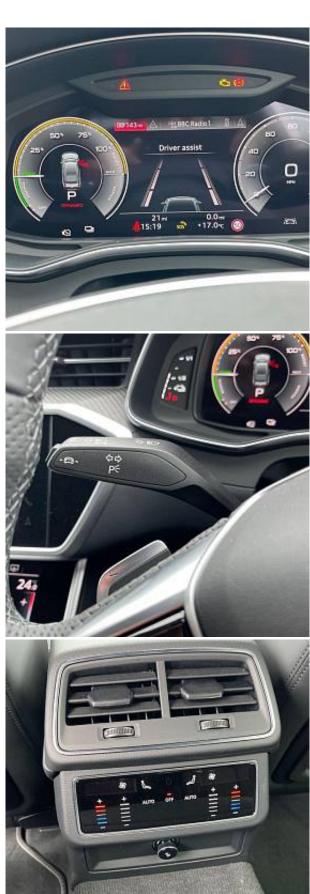

€ 110 000

Audi A7 TFSIe 50 Black Edition Sportback 2.0 20in Alloy Wheels - Audi Sport Cast Aluminium - 5-Double-Arm Design - High Sheen-Matt Titanium Look, Audi Drive Select, Audi Phone Box with Wireless Charging, Audi Pre-Sense Front, Audi Smartphone Interface, Audi Sound System, Audi Virtual Cockpit, Auto Dimming Rear View Mirror, Black Cloth Headlining, Cruise Control with Speed Limiter, DAB Digital Radio, 4-Zone Automatic Climate Control, Domestic Charging Cable, Electrically Adjustable Heated Door Mirrors, ESC with ABS, Electric Boot Lid Release, Electrically Adjustable Front Seats with Memory, Electromechanical Parking Brake, First Aid Kit, Front Sport Seats, Leather Gear Knob, HD Matrix LED Headlights, Heated Front Seats, Keyless Go, LED Interior Ambient Lighting, Lane Departure Warning, MMI Navigation Plus, Parking System Plus, Power Operated Tailgate, Privacy Glass, Rear-View Camera, Retractable Rear Spoiler, S Line Design Elements, Split-Folding Rear Seat, Sport Suspension, Type 2 Charging Cable, Voice Control System, 4-Way Electric Lumbar Support, Airbags, Anti-Theft Wheel Bolts, Coming-Leaving Home Animations, Electric Windows, Flat Bottomed Leather Steering Wheel, ISOFIX Child Seat Mounting, Leatherette Upper Instrument Panel, LED Rear Lights, Tool Kit, Tyre Repair Kit.