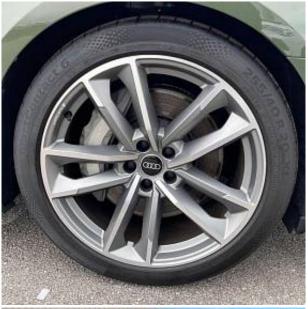

€ 110 000

Audi A7 TFSIe 50 Black Edition Sportback 2.0 20in Alloy Wheels - Audi Sport Cast Aluminium - 5-Double-Arm Design - High Sheen-Matt Titanium Look, Audi Drive Select, Audi Phone Box with Wireless Charging, Audi Pre-Sense Front, Audi Smartphone Interface, Audi Sound System, Audi Virtual Cockpit, Auto Dimming Rear View Mirror, Black Cloth Headlining, Cruise Control with Speed Limiter, DAB Digital Radio, 4-Zone Automatic Climate Control, Domestic Charging Cable, Electrically Adjustable Heated Door Mirrors, ESC with ABS, Electric Boot Lid Release, Electrically Adjustable Front Seats with Memory, Electromechanical Parking Brake, First Aid Kit, Front Sport Seats, Leather Gear Knob, HD Matrix LED Headlights, Heated Front Seats, Keyless Go, LED Interior Ambient Lighting, Lane Departure Warning, MMI Navigation Plus, Parking System Plus, Power Operated Tailgate, Privacy Glass, Rear-View Camera, Retractable Rear Spoiler, S Line Design Elements, Split-Folding Rear Seat, Sport Suspension, Type 2 Charging Cable, Voice Control System, 4-Way Electric Lumbar Support, Airbags, Anti-Theft Wheel Bolts, Coming-Leaving Home Animations, Electric Windows, Flat Bottomed Leather Steering Wheel, ISOFIX Child Seat Mounting, Leatherette Upper Instrument Panel, LED Rear Lights, Tool Kit, Tyre Repair Kit.