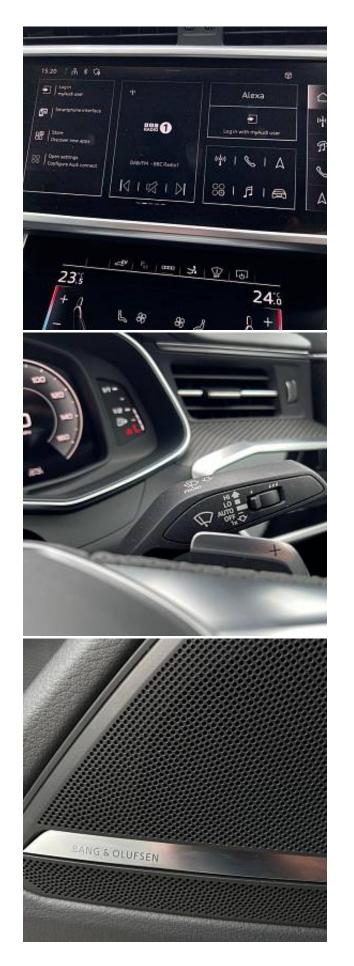

€ 110 000

Audi A7 TFSIe 50 Black Edition Sportback 2.0 20in Alloy Wheels - Audi Sport Cast Aluminium - 5-Double-Arm Design - High Sheen-Matt Titanium Look, Audi Drive Select, Audi Phone Box with Wireless Charging, Audi Pre-Sense Front, Audi Smartphone Interface, Audi Sound System, Audi Virtual Cockpit, Auto Dimming Rear View Mirror, Black Cloth Headlining, Cruise Control with Speed Limiter, DAB Digital Radio, 4-Zone Automatic Climate Control, Domestic Charging Cable, Electrically Adjustable Heated Door Mirrors, ESC with ABS, Electric Boot Lid Release, Electrically Adjustable Front Seats with Memory, Electromechanical Parking Brake, First Aid Kit, Front Sport Seats, Leather Gear Knob, HD Matrix LED Headlights, Heated Front Seats, Keyless Go, LED Interior Ambient Lighting, Lane Departure Warning, MMI Navigation Plus, Parking System Plus, Power Operated Tailgate, Privacy Glass, Rear-View Camera, Retractable Rear Spoiler, S Line Design Elements, Split-Folding Rear Seat, Sport Suspension, Type 2 Charging Cable, Voice Control System, 4-Way Electric Lumbar Support, Airbags, Anti-Theft Wheel Bolts, Coming-Leaving Home Animations, Electric Windows, Flat Bottomed Leather Steering Wheel, ISOFIX Child Seat Mounting, Leatherette Upper Instrument Panel, LED Rear Lights, Tool Kit, Tyre Repair Kit.