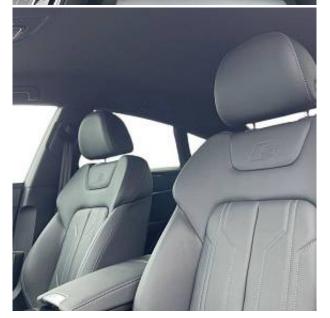

€ 110 000

Audi A7 TFSIe 50 Black Edition Sportback 2.0 20in Alloy Wheels - Audi Sport Cast Aluminium - 5-Double-Arm Design - High Sheen-Matt Titanium Look, Audi Drive Select, Audi Phone Box with Wireless Charging, Audi Pre-Sense Front, Audi Smartphone Interface, Audi Sound System, Audi Virtual Cockpit, Auto Dimming Rear View Mirror, Black Cloth Headlining, Cruise Control with Speed Limiter, DAB Digital Radio, 4-Zone Automatic Climate Control, Domestic Charging Cable, Electrically Adjustable Heated Door Mirrors, ESC with ABS, Electric Boot Lid Release, Electrically Adjustable Front Seats with Memory, Electromechanical Parking Brake, First Aid Kit, Front Sport Seats, Leather Gear Knob, HD Matrix LED Headlights, Heated Front Seats, Keyless Go, LED Interior Ambient Lighting, Lane Departure Warning, MMI Navigation Plus, Parking System Plus, Power Operated Tailgate, Privacy Glass, Rear-View Camera, Retractable Rear Spoiler, S Line Design Elements, Split-Folding Rear Seat, Sport Suspension, Type 2 Charging Cable, Voice Control System, 4-Way Electric Lumbar Support, Airbags, Anti-Theft Wheel Bolts, Coming-Leaving Home Animations, Electric Windows, Flat Bottomed Leather Steering Wheel, ISOFIX Child Seat Mounting, Leatherette Upper Instrument Panel, LED Rear Lights, Tool Kit, Tyre Repair Kit.