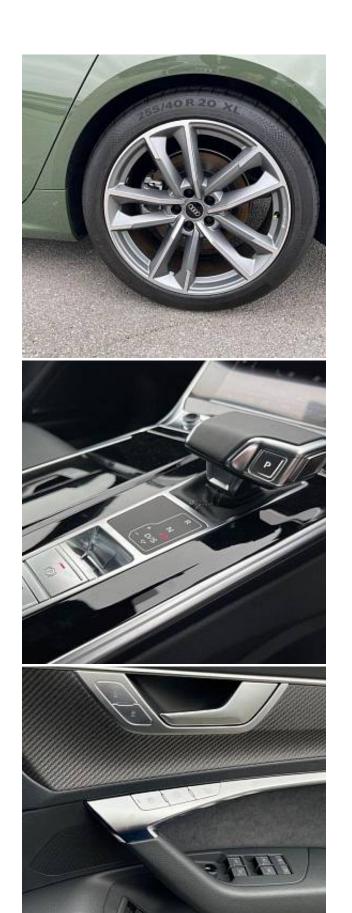

€ 110 000

Audi A7 TFSIe 50 Black Edition Sportback 2.0 20in Alloy Wheels - Audi Sport Cast Aluminium - 5-Double-Arm Design - High Sheen-Matt Titanium Look, Audi Drive Select, Audi Phone Box with Wireless Charging, Audi Pre-Sense Front, Audi Smartphone Interface, Audi Sound System, Audi Virtual Cockpit, Auto Dimming Rear View Mirror, Black Cloth Headlining, Cruise Control with Speed Limiter, DAB Digital Radio, 4-Zone Automatic Climate Control, Domestic Charging Cable, Electrically Adjustable Heated Door Mirrors, ESC with ABS, Electric Boot Lid Release, Electrically Adjustable Front Seats with Memory, Electromechanical Parking Brake, First Aid Kit, Front Sport Seats, Leather Gear Knob, HD Matrix LED Headlights, Heated Front Seats, Keyless Go, LED Interior Ambient Lighting, Lane Departure Warning, MMI Navigation Plus, Parking System Plus, Power Operated Tailgate, Privacy Glass, Rear-View Camera, Retractable Rear Spoiler, S Line Design Elements, Split-Folding Rear Seat, Sport Suspension, Type 2 Charging Cable, Voice Control System, 4-Way Electric Lumbar Support, Airbags, Anti-Theft Wheel Bolts, Coming-Leaving Home Animations, Electric Windows, Flat Bottomed Leather Steering Wheel, ISOFIX Child Seat Mounting, Leatherette Upper Instrument Panel, LED Rear Lights, Tool Kit, Tyre Repair Kit.