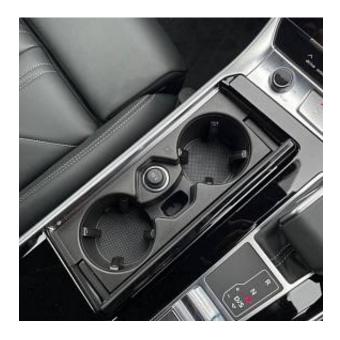

€ 110 000

Audi A7 TFSIe 50 Black Edition Sportback 2.0 20in Alloy Wheels - Audi Sport Cast Aluminium - 5-Double-Arm Design - High Sheen-Matt Titanium Look, Audi Drive Select, Audi Phone Box with Wireless Charging, Audi Pre-Sense Front, Audi Smartphone Interface, Audi Sound System, Audi Virtual Cockpit, Auto Dimming Rear View Mirror, Black Cloth Headlining, Cruise Control with Speed Limiter, DAB Digital Radio, 4-Zone Automatic Climate Control, Domestic Charging Cable, Electrically Adjustable Heated Door Mirrors, ESC with ABS, Electric Boot Lid Release, Electrically Adjustable Front Seats with Memory, Electromechanical Parking Brake, First Aid Kit, Front Sport Seats, Leather Gear Knob, HD Matrix LED Headlights, Heated Front Seats, Keyless Go, LED Interior Ambient Lighting, Lane Departure Warning, MMI Navigation Plus, Parking System Plus, Power Operated Tailgate, Privacy Glass, Rear-View Camera, Retractable Rear Spoiler, S Line Design Elements, Split-Folding Rear Seat, Sport Suspension, Type 2 Charging Cable, Voice Control System, 4-Way Electric Lumbar Support, Airbags, Anti-Theft Wheel Bolts, Coming-Leaving Home Animations, Electric Windows, Flat Bottomed Leather Steering Wheel, ISOFIX Child Seat Mounting, Leatherette Upper Instrument Panel, LED Rear Lights, Tool Kit, Tyre Repair Kit.