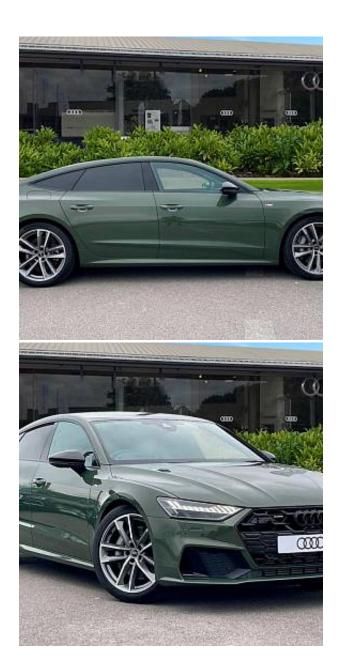

## Unit №20009

Audi A7 TFSIe 50 Automobile Выпуск September 2024 Miles 100 miles Exterior color Green Fuel type Hybrid (petrol / electric) Engine size 2000 I **BHP** Hatchback 295 ph Body type **Automatic** Interior color **Black** Transmission Количество дверей Количество мест 5 AWD Combined MPG 141.20 l/100km Drive type

€ 110 000

Audi A7 TFSIe 50 Black Edition Sportback 2.0 20in Alloy Wheels - Audi Sport Cast Aluminium - 5-Double-Arm Design - High Sheen-Matt Titanium Look, Audi Drive Select, Audi Phone Box with Wireless Charging, Audi Pre-Sense Front, Audi Smartphone Interface, Audi Sound System, Audi Virtual Cockpit, Auto Dimming Rear View Mirror, Black Cloth Headlining, Cruise Control with Speed Limiter, DAB Digital Radio, 4-Zone Automatic Climate Control, Domestic Charging Cable, Electrically Adjustable Heated Door Mirrors, ESC with ABS, Electric Boot Lid Release, Electrically Adjustable Front Seats with Memory, Electromechanical Parking Brake, First Aid Kit, Front Sport Seats, Leather Gear Knob, HD Matrix LED Headlights, Heated Front Seats, Keyless Go, LED Interior Ambient Lighting, Lane Departure Warning, MMI Navigation Plus, Parking System Plus, Power Operated Tailgate, Privacy Glass, Rear-View Camera, Retractable Rear Spoiler, S Line Design Elements, Split-Folding Rear Seat, Sport Suspension, Type 2 Charging Cable, Voice Control System, 4-Way Electric Lumbar Support, Airbags, Anti-Theft Wheel Bolts, Coming-Leaving Home Animations, Electric Windows, Flat Bottomed Leather Steering Wheel, ISOFIX Child Seat Mounting, Leatherette Upper Instrument Panel, LED Rear Lights, Tool Kit, Tyre Repair Kit.