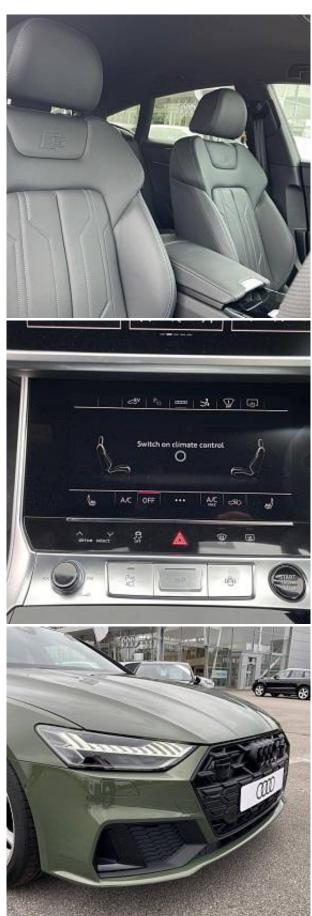

## Unit №20009

Audi A7 TFSIe 50 Automobile Выпуск September 2024 Miles 100 miles Exterior color Green Fuel type Hybrid (petrol / electric) Engine size 2000 I **BHP** Hatchback 295 ph Body type **Automatic** Interior color **Black** Transmission Количество дверей Количество мест 5 AWD Combined MPG 141.20 l/100km Drive type

€ 110 000

Audi A7 TFSIe 50 Black Edition Sportback 2.0 20in Alloy Wheels - Audi Sport Cast Aluminium - 5-Double-Arm Design - High Sheen-Matt Titanium Look, Audi Drive Select, Audi Phone Box with Wireless Charging, Audi Pre-Sense Front, Audi Smartphone Interface, Audi Sound System, Audi Virtual Cockpit, Auto Dimming Rear View Mirror, Black Cloth Headlining, Cruise Control with Speed Limiter, DAB Digital Radio, 4-Zone Automatic Climate Control, Domestic Charging Cable, Electrically Adjustable Heated Door Mirrors, ESC with ABS, Electric Boot Lid Release, Electrically Adjustable Front Seats with Memory, Electromechanical Parking Brake, First Aid Kit, Front Sport Seats, Leather Gear Knob, HD Matrix LED Headlights, Heated Front Seats, Keyless Go, LED Interior Ambient Lighting, Lane Departure Warning, MMI Navigation Plus, Parking System Plus, Power Operated Tailgate, Privacy Glass, Rear-View Camera, Retractable Rear Spoiler, S Line Design Elements, Split-Folding Rear Seat, Sport Suspension, Type 2 Charging Cable, Voice Control System, 4-Way Electric Lumbar Support, Airbags, Anti-Theft Wheel Bolts, Coming-Leaving Home Animations, Electric Windows, Flat Bottomed Leather Steering Wheel, ISOFIX Child Seat Mounting, Leatherette Upper Instrument Panel, LED Rear Lights, Tool Kit, Tyre Repair Kit.