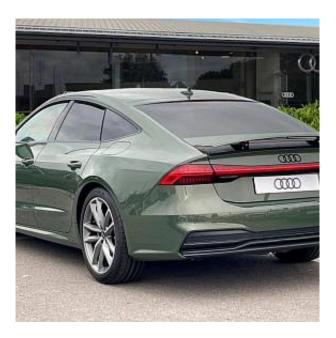

## Unit №20009

Audi A7 TFSIe 50 Automobile Выпуск September 2024 Miles 100 miles Exterior color Green Fuel type Hybrid (petrol / electric) Engine size 2000 I **BHP** Hatchback 295 ph Body type **Automatic** Interior color **Black** Transmission Количество дверей Количество мест 5 AWD Combined MPG 141.20 l/100km Drive type

€ 110 000

Audi A7 TFSIe 50 Black Edition Sportback 2.0 20in Alloy Wheels - Audi Sport Cast Aluminium - 5-Double-Arm Design - High Sheen-Matt Titanium Look, Audi Drive Select, Audi Phone Box with Wireless Charging, Audi Pre-Sense Front, Audi Smartphone Interface, Audi Sound System, Audi Virtual Cockpit, Auto Dimming Rear View Mirror, Black Cloth Headlining, Cruise Control with Speed Limiter, DAB Digital Radio, 4-Zone Automatic Climate Control, Domestic Charging Cable, Electrically Adjustable Heated Door Mirrors, ESC with ABS, Electric Boot Lid Release, Electrically Adjustable Front Seats with Memory, Electromechanical Parking Brake, First Aid Kit, Front Sport Seats, Leather Gear Knob, HD Matrix LED Headlights, Heated Front Seats, Keyless Go, LED Interior Ambient Lighting, Lane Departure Warning, MMI Navigation Plus, Parking System Plus, Power Operated Tailgate, Privacy Glass, Rear-View Camera, Retractable Rear Spoiler, S Line Design Elements, Split-Folding Rear Seat, Sport Suspension, Type 2 Charging Cable, Voice Control System, 4-Way Electric Lumbar Support, Airbags, Anti-Theft Wheel Bolts, Coming-Leaving Home Animations, Electric Windows, Flat Bottomed Leather Steering Wheel, ISOFIX Child Seat Mounting, Leatherette Upper Instrument Panel, LED Rear Lights, Tool Kit, Tyre Repair Kit.