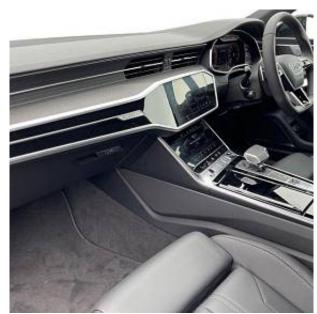

€ 110 000

Audi A7 TFSIe 50 Black Edition Sportback 2.0 20in Alloy Wheels - Audi Sport Cast Aluminium - 5-Double-Arm Design - High Sheen-Matt Titanium Look, Audi Drive Select, Audi Phone Box with Wireless Charging, Audi Pre-Sense Front, Audi Smartphone Interface, Audi Sound System, Audi Virtual Cockpit, Auto Dimming Rear View Mirror, Black Cloth Headlining, Cruise Control with Speed Limiter, DAB Digital Radio, 4-Zone Automatic Climate Control, Domestic Charging Cable, Electrically Adjustable Heated Door Mirrors, ESC with ABS, Electric Boot Lid Release, Electrically Adjustable Front Seats with Memory, Electromechanical Parking Brake, First Aid Kit, Front Sport Seats, Leather Gear Knob, HD Matrix LED Headlights, Heated Front Seats, Keyless Go, LED Interior Ambient Lighting, Lane Departure Warning, MMI Navigation Plus, Parking System Plus, Power Operated Tailgate, Privacy Glass, Rear-View Camera, Retractable Rear Spoiler, S Line Design Elements, Split-Folding Rear Seat, Sport Suspension, Type 2 Charging Cable, Voice Control System, 4-Way Electric Lumbar Support, Airbags, Anti-Theft Wheel Bolts, Coming-Leaving Home Animations, Electric Windows, Flat Bottomed Leather Steering Wheel, ISOFIX Child Seat Mounting, Leatherette Upper Instrument Panel, LED Rear Lights, Tool Kit, Tyre Repair Kit.