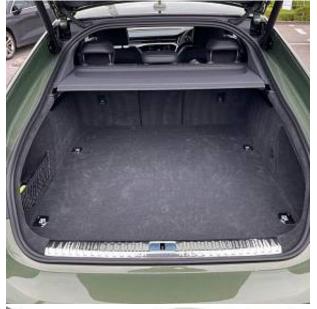

€ 110 000

Audi A7 TFSIe 50 Black Edition Sportback 2.0 20in Alloy Wheels - Audi Sport Cast Aluminium - 5-Double-Arm Design - High Sheen-Matt Titanium Look, Audi Drive Select, Audi Phone Box with Wireless Charging, Audi Pre-Sense Front, Audi Smartphone Interface, Audi Sound System, Audi Virtual Cockpit, Auto Dimming Rear View Mirror, Black Cloth Headlining, Cruise Control with Speed Limiter, DAB Digital Radio, 4-Zone Automatic Climate Control, Domestic Charging Cable, Electrically Adjustable Heated Door Mirrors, ESC with ABS, Electric Boot Lid Release, Electrically Adjustable Front Seats with Memory, Electromechanical Parking Brake, First Aid Kit, Front Sport Seats, Leather Gear Knob, HD Matrix LED Headlights, Heated Front Seats, Keyless Go, LED Interior Ambient Lighting, Lane Departure Warning, MMI Navigation Plus, Parking System Plus, Power Operated Tailgate, Privacy Glass, Rear-View Camera, Retractable Rear Spoiler, S Line Design Elements, Split-Folding Rear Seat, Sport Suspension, Type 2 Charging Cable, Voice Control System, 4-Way Electric Lumbar Support, Airbags, Anti-Theft Wheel Bolts, Coming-Leaving Home Animations, Electric Windows, Flat Bottomed Leather Steering Wheel, ISOFIX Child Seat Mounting, Leatherette Upper Instrument Panel, LED Rear Lights, Tool Kit, Tyre Repair Kit.