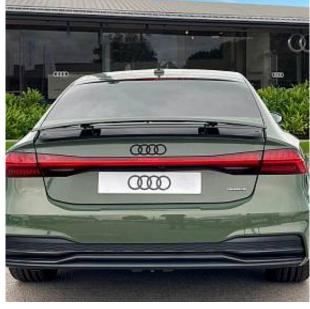

## Unit №20009

Audi A7 TFSIe 50 Automobile Выпуск September 2024 Miles 100 miles Exterior color Green Fuel type Hybrid (petrol / electric) Engine size 2000 I **BHP** Hatchback 295 ph Body type **Automatic** Interior color **Black** Transmission Количество дверей Количество мест 5 AWD Combined MPG 141.20 l/100km Drive type

€ 110 000

Audi A7 TFSIe 50 Black Edition Sportback 2.0 20in Alloy Wheels - Audi Sport Cast Aluminium - 5-Double-Arm Design - High Sheen-Matt Titanium Look, Audi Drive Select, Audi Phone Box with Wireless Charging, Audi Pre-Sense Front, Audi Smartphone Interface, Audi Sound System, Audi Virtual Cockpit, Auto Dimming Rear View Mirror, Black Cloth Headlining, Cruise Control with Speed Limiter, DAB Digital Radio, 4-Zone Automatic Climate Control, Domestic Charging Cable, Electrically Adjustable Heated Door Mirrors, ESC with ABS, Electric Boot Lid Release, Electrically Adjustable Front Seats with Memory, Electromechanical Parking Brake, First Aid Kit, Front Sport Seats, Leather Gear Knob, HD Matrix LED Headlights, Heated Front Seats, Keyless Go, LED Interior Ambient Lighting, Lane Departure Warning, MMI Navigation Plus, Parking System Plus, Power Operated Tailgate, Privacy Glass, Rear-View Camera, Retractable Rear Spoiler, S Line Design Elements, Split-Folding Rear Seat, Sport Suspension, Type 2 Charging Cable, Voice Control System, 4-Way Electric Lumbar Support, Airbags, Anti-Theft Wheel Bolts, Coming-Leaving Home Animations, Electric Windows, Flat Bottomed Leather Steering Wheel, ISOFIX Child Seat Mounting, Leatherette Upper Instrument Panel, LED Rear Lights, Tool Kit, Tyre Repair Kit.