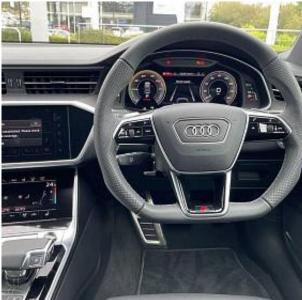

€ 110 000

Audi A7 TFSIe 50 Black Edition Sportback 2.0 20in Alloy Wheels - Audi Sport Cast Aluminium - 5-Double-Arm Design - High Sheen-Matt Titanium Look, Audi Drive Select, Audi Phone Box with Wireless Charging, Audi Pre-Sense Front, Audi Smartphone Interface, Audi Sound System, Audi Virtual Cockpit, Auto Dimming Rear View Mirror, Black Cloth Headlining, Cruise Control with Speed Limiter, DAB Digital Radio, 4-Zone Automatic Climate Control, Domestic Charging Cable, Electrically Adjustable Heated Door Mirrors, ESC with ABS, Electric Boot Lid Release, Electrically Adjustable Front Seats with Memory, Electromechanical Parking Brake, First Aid Kit, Front Sport Seats, Leather Gear Knob, HD Matrix LED Headlights, Heated Front Seats, Keyless Go, LED Interior Ambient Lighting, Lane Departure Warning, MMI Navigation Plus, Parking System Plus, Power Operated Tailgate, Privacy Glass, Rear-View Camera, Retractable Rear Spoiler, S Line Design Elements, Split-Folding Rear Seat, Sport Suspension, Type 2 Charging Cable, Voice Control System, 4-Way Electric Lumbar Support, Airbags, Anti-Theft Wheel Bolts, Coming-Leaving Home Animations, Electric Windows, Flat Bottomed Leather Steering Wheel, ISOFIX Child Seat Mounting, Leatherette Upper Instrument Panel, LED Rear Lights, Tool Kit, Tyre Repair Kit.