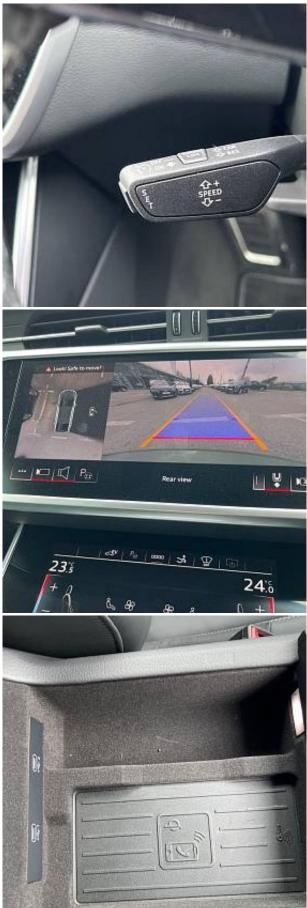

€ 110 000

Audi A7 TFSIe 50 Black Edition Sportback 2.0 20in Alloy Wheels - Audi Sport Cast Aluminium - 5-Double-Arm Design - High Sheen-Matt Titanium Look, Audi Drive Select, Audi Phone Box with Wireless Charging, Audi Pre-Sense Front, Audi Smartphone Interface, Audi Sound System, Audi Virtual Cockpit, Auto Dimming Rear View Mirror, Black Cloth Headlining, Cruise Control with Speed Limiter, DAB Digital Radio, 4-Zone Automatic Climate Control, Domestic Charging Cable, Electrically Adjustable Heated Door Mirrors, ESC with ABS, Electric Boot Lid Release, Electrically Adjustable Front Seats with Memory, Electromechanical Parking Brake, First Aid Kit, Front Sport Seats, Leather Gear Knob, HD Matrix LED Headlights, Heated Front Seats, Keyless Go, LED Interior Ambient Lighting, Lane Departure Warning, MMI Navigation Plus, Parking System Plus, Power Operated Tailgate, Privacy Glass, Rear-View Camera, Retractable Rear Spoiler, S Line Design Elements, Split-Folding Rear Seat, Sport Suspension, Type 2 Charging Cable, Voice Control System, 4-Way Electric Lumbar Support, Airbags, Anti-Theft Wheel Bolts, Coming-Leaving Home Animations, Electric Windows, Flat Bottomed Leather Steering Wheel, ISOFIX Child Seat Mounting, Leatherette Upper Instrument Panel, LED Rear Lights, Tool Kit, Tyre Repair Kit.