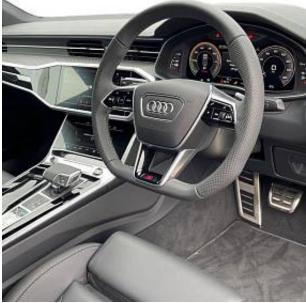

€ 110 000

Audi A7 TFSIe 50 Black Edition Sportback 2.0 20in Alloy Wheels - Audi Sport Cast Aluminium - 5-Double-Arm Design - High Sheen-Matt Titanium Look, Audi Drive Select, Audi Phone Box with Wireless Charging, Audi Pre-Sense Front, Audi Smartphone Interface, Audi Sound System, Audi Virtual Cockpit, Auto Dimming Rear View Mirror, Black Cloth Headlining, Cruise Control with Speed Limiter, DAB Digital Radio, 4-Zone Automatic Climate Control, Domestic Charging Cable, Electrically Adjustable Heated Door Mirrors, ESC with ABS, Electric Boot Lid Release, Electrically Adjustable Front Seats with Memory, Electromechanical Parking Brake, First Aid Kit, Front Sport Seats, Leather Gear Knob, HD Matrix LED Headlights, Heated Front Seats, Keyless Go, LED Interior Ambient Lighting, Lane Departure Warning, MMI Navigation Plus, Parking System Plus, Power Operated Tailgate, Privacy Glass, Rear-View Camera, Retractable Rear Spoiler, S Line Design Elements, Split-Folding Rear Seat, Sport Suspension, Type 2 Charging Cable, Voice Control System, 4-Way Electric Lumbar Support, Airbags, Anti-Theft Wheel Bolts, Coming-Leaving Home Animations, Electric Windows, Flat Bottomed Leather Steering Wheel, ISOFIX Child Seat Mounting, Leatherette Upper Instrument Panel, LED Rear Lights, Tool Kit, Tyre Repair Kit.