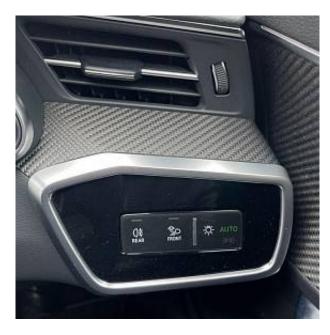

€ 110 000

Audi A7 TFSIe 50 Black Edition Sportback 2.0 20in Alloy Wheels - Audi Sport Cast Aluminium - 5-Double-Arm Design - High Sheen-Matt Titanium Look, Audi Drive Select, Audi Phone Box with Wireless Charging, Audi Pre-Sense Front, Audi Smartphone Interface, Audi Sound System, Audi Virtual Cockpit, Auto Dimming Rear View Mirror, Black Cloth Headlining, Cruise Control with Speed Limiter, DAB Digital Radio, 4-Zone Automatic Climate Control, Domestic Charging Cable, Electrically Adjustable Heated Door Mirrors, ESC with ABS, Electric Boot Lid Release, Electrically Adjustable Front Seats with Memory, Electromechanical Parking Brake, First Aid Kit, Front Sport Seats, Leather Gear Knob, HD Matrix LED Headlights, Heated Front Seats, Keyless Go, LED Interior Ambient Lighting, Lane Departure Warning, MMI Navigation Plus, Parking System Plus, Power Operated Tailgate, Privacy Glass, Rear-View Camera, Retractable Rear Spoiler, S Line Design Elements, Split-Folding Rear Seat, Sport Suspension, Type 2 Charging Cable, Voice Control System, 4-Way Electric Lumbar Support, Airbags, Anti-Theft Wheel Bolts, Coming-Leaving Home Animations, Electric Windows, Flat Bottomed Leather Steering Wheel, ISOFIX Child Seat Mounting, Leatherette Upper Instrument Panel, LED Rear Lights, Tool Kit, Tyre Repair Kit.