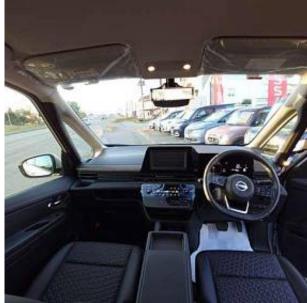

€ 37 000

Nissan Serena Highway Star V 2.0, 16 inch Alloy Wheels, Sliding doors with electric drive on both sides, Driver Seat Airbag /Passenger Seat Airbag /Side Airbag, Side/Back Camera, All-around Camera, Keyless, Smart Key, Heated Seats, Half Leather Seats, USB Connection, Adaptive Cruise Control, Auto Light, Automatic High Beam, Blind Spot Assist, Lane Keep Assist, Front & Rear Parking Sensors, Anti-theft Device, Collision Mitigation System with Automatic Braking.