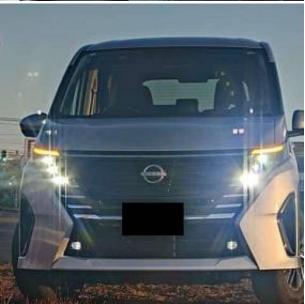

## Unit **№19978**

Automobile Nissan Serena August 2023 Выпуск Miles 409 km Exterior color Silver Petrol 2000 I Fuel type Engine size **BHP** 148 ph Body type MPV Transmission **Automatic** Interior color **Black** 8 Количество дверей Количество мест Combined MPG 8.6 l/100km 4WD Drive type

€ 37 000

Nissan Serena Highway Star V 2.0, 16 inch Alloy Wheels, Sliding doors with electric drive on both sides, Driver Seat Airbag /Passenger Seat Airbag /Side Airbag, Side/Back Camera, All-around Camera, Keyless, Smart Key, Heated Seats, Half Leather Seats, USB Connection, Adaptive Cruise Control, Auto Light, Automatic High Beam, Blind Spot Assist, Lane Keep Assist, Front & Rear Parking Sensors, Anti-theft Device, Collision Mitigation System with Automatic Braking.