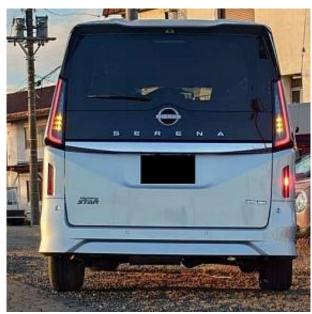

## Unit **№19978**

Automobile Nissan Serena August 2023 Выпуск Miles 409 km Exterior color Silver Petrol 2000 I Fuel type Engine size **BHP** 148 ph Body type MPV Transmission **Automatic** Interior color **Black** 8 Количество дверей Количество мест Combined MPG 8.6 l/100km 4WD Drive type

€ 37 000

Nissan Serena Highway Star V 2.0, 16 inch Alloy Wheels, Sliding doors with electric drive on both sides, Driver Seat Airbag /Passenger Seat Airbag /Side Airbag, Side/Back Camera, All-around Camera, Keyless, Smart Key, Heated Seats, Half Leather Seats, USB Connection, Adaptive Cruise Control, Auto Light, Automatic High Beam, Blind Spot Assist, Lane Keep Assist, Front & Rear Parking Sensors, Anti-theft Device, Collision Mitigation System with Automatic Braking.