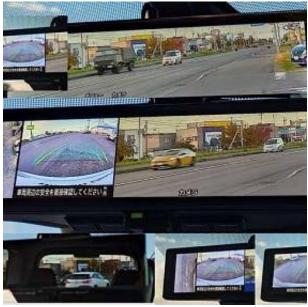

€ 37 000

Nissan Serena Highway Star V 2.0, 16 inch Alloy Wheels, Sliding doors with electric drive on both sides, Driver Seat Airbag /Passenger Seat Airbag /Side Airbag, Side/Back Camera, All-around Camera, Keyless, Smart Key, Heated Seats, Half Leather Seats, USB Connection, Adaptive Cruise Control, Auto Light, Automatic High Beam, Blind Spot Assist, Lane Keep Assist, Front & Rear Parking Sensors, Anti-theft Device, Collision Mitigation System with Automatic Braking.