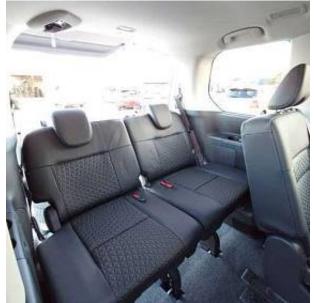

€ 37 000

Nissan Serena Highway Star V 2.0, 16 inch Alloy Wheels, Sliding doors with electric drive on both sides, Driver Seat Airbag /Passenger Seat Airbag /Side Airbag, Side/Back Camera, All-around Camera, Keyless, Smart Key, Heated Seats, Half Leather Seats, USB Connection, Adaptive Cruise Control, Auto Light, Automatic High Beam, Blind Spot Assist, Lane Keep Assist, Front & Rear Parking Sensors, Anti-theft Device, Collision Mitigation System with Automatic Braking.