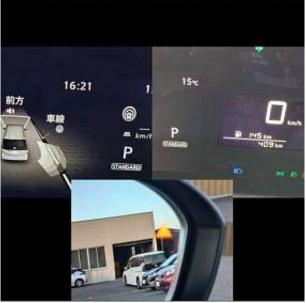

€ 37 000

Nissan Serena Highway Star V 2.0, 16 inch Alloy Wheels, Sliding doors with electric drive on both sides, Driver Seat Airbag /Passenger Seat Airbag /Side Airbag, Side/Back Camera, All-around Camera, Keyless, Smart Key, Heated Seats, Half Leather Seats, USB Connection, Adaptive Cruise Control, Auto Light, Automatic High Beam, Blind Spot Assist, Lane Keep Assist, Front & Rear Parking Sensors, Anti-theft Device, Collision Mitigation System with Automatic Braking.