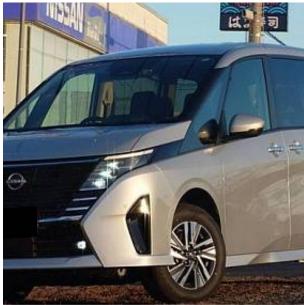

## Unit **№19978**

Automobile Nissan Serena August 2023 Выпуск Miles 409 km Exterior color Silver Petrol 2000 I Fuel type Engine size **BHP** 148 ph Body type MPV Transmission **Automatic** Interior color **Black** 8 Количество дверей Количество мест Combined MPG 8.6 l/100km 4WD Drive type

€ 37 000

Nissan Serena Highway Star V 2.0, 16 inch Alloy Wheels, Sliding doors with electric drive on both sides, Driver Seat Airbag /Passenger Seat Airbag /Side Airbag, Side/Back Camera, All-around Camera, Keyless, Smart Key, Heated Seats, Half Leather Seats, USB Connection, Adaptive Cruise Control, Auto Light, Automatic High Beam, Blind Spot Assist, Lane Keep Assist, Front & Rear Parking Sensors, Anti-theft Device, Collision Mitigation System with Automatic Braking.