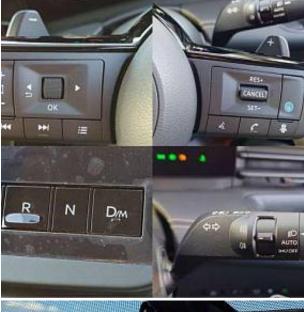

€ 37 000

Nissan Serena Highway Star V 2.0, 16 inch Alloy Wheels, Sliding doors with electric drive on both sides, Driver Seat Airbag /Passenger Seat Airbag /Side Airbag, Side/Back Camera, All-around Camera, Keyless, Smart Key, Heated Seats, Half Leather Seats, USB Connection, Adaptive Cruise Control, Auto Light, Automatic High Beam, Blind Spot Assist, Lane Keep Assist, Front & Rear Parking Sensors, Anti-theft Device, Collision Mitigation System with Automatic Braking.