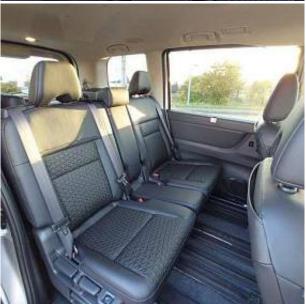

€ 37 000

Nissan Serena Highway Star V 2.0, 16 inch Alloy Wheels, Sliding doors with electric drive on both sides, Driver Seat Airbag /Passenger Seat Airbag /Side Airbag, Side/Back Camera, All-around Camera, Keyless, Smart Key, Heated Seats, Half Leather Seats, USB Connection, Adaptive Cruise Control, Auto Light, Automatic High Beam, Blind Spot Assist, Lane Keep Assist, Front & Rear Parking Sensors, Anti-theft Device, Collision Mitigation System with Automatic Braking.