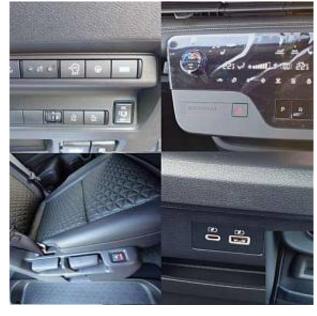

€ 37 000

Nissan Serena Highway Star V 2.0, 16 inch Alloy Wheels, Sliding doors with electric drive on both sides, Driver Seat Airbag /Passenger Seat Airbag /Side Airbag, Side/Back Camera, All-around Camera, Keyless, Smart Key, Heated Seats, Half Leather Seats, USB Connection, Adaptive Cruise Control, Auto Light, Automatic High Beam, Blind Spot Assist, Lane Keep Assist, Front & Rear Parking Sensors, Anti-theft Device, Collision Mitigation System with Automatic Braking.