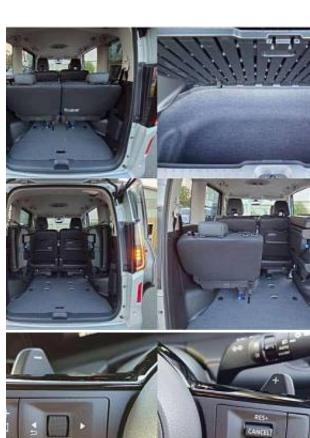

€ 37 000

Nissan Serena Highway Star V 2.0, 16 inch Alloy Wheels, Sliding doors with electric drive on both sides, Driver Seat Airbag /Passenger Seat Airbag /Side Airbag, Side/Back Camera, All-around Camera, Keyless, Smart Key, Heated Seats, Half Leather Seats, USB Connection, Adaptive Cruise Control, Auto Light, Automatic High Beam, Blind Spot Assist, Lane Keep Assist, Front & Rear Parking Sensors, Anti-theft Device, Collision Mitigation System with Automatic Braking.