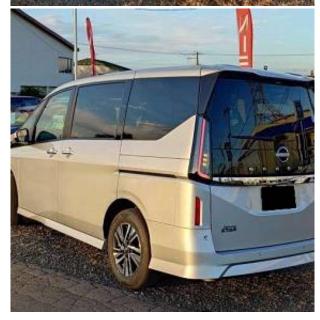

## Unit **№19978**

Automobile Nissan Serena August 2023 Выпуск Miles 409 km Exterior color Silver Petrol 2000 I Fuel type Engine size **BHP** 148 ph Body type MPV Transmission **Automatic** Interior color **Black** 8 Количество дверей Количество мест Combined MPG 8.6 l/100km 4WD Drive type

€ 37 000

Nissan Serena Highway Star V 2.0, 16 inch Alloy Wheels, Sliding doors with electric drive on both sides, Driver Seat Airbag /Passenger Seat Airbag /Side Airbag, Side/Back Camera, All-around Camera, Keyless, Smart Key, Heated Seats, Half Leather Seats, USB Connection, Adaptive Cruise Control, Auto Light, Automatic High Beam, Blind Spot Assist, Lane Keep Assist, Front & Rear Parking Sensors, Anti-theft Device, Collision Mitigation System with Automatic Braking.