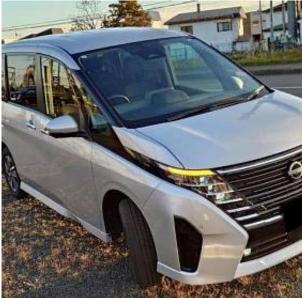

## Unit **№19978**

Automobile Nissan Serena August 2023 Выпуск Miles 409 km Exterior color Silver Petrol 2000 I Fuel type Engine size **BHP** 148 ph Body type MPV Transmission **Automatic** Interior color **Black** 8 Количество дверей Количество мест Combined MPG 8.6 l/100km 4WD Drive type

€ 37 000

Nissan Serena Highway Star V 2.0, 16 inch Alloy Wheels, Sliding doors with electric drive on both sides, Driver Seat Airbag /Passenger Seat Airbag /Side Airbag, Side/Back Camera, All-around Camera, Keyless, Smart Key, Heated Seats, Half Leather Seats, USB Connection, Adaptive Cruise Control, Auto Light, Automatic High Beam, Blind Spot Assist, Lane Keep Assist, Front & Rear Parking Sensors, Anti-theft Device, Collision Mitigation System with Automatic Braking.