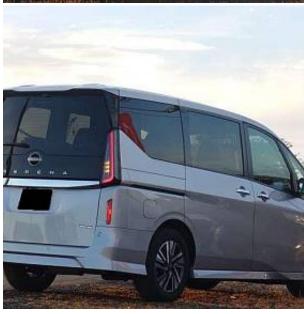

## Unit **№19978**

Automobile Nissan Serena August 2023 Выпуск Miles 409 km Exterior color Silver Petrol 2000 I Fuel type Engine size **BHP** 148 ph Body type MPV Transmission **Automatic** Interior color **Black** 8 Количество дверей Количество мест Combined MPG 8.6 l/100km 4WD Drive type

€ 37 000

Nissan Serena Highway Star V 2.0, 16 inch Alloy Wheels, Sliding doors with electric drive on both sides, Driver Seat Airbag /Passenger Seat Airbag /Side Airbag, Side/Back Camera, All-around Camera, Keyless, Smart Key, Heated Seats, Half Leather Seats, USB Connection, Adaptive Cruise Control, Auto Light, Automatic High Beam, Blind Spot Assist, Lane Keep Assist, Front & Rear Parking Sensors, Anti-theft Device, Collision Mitigation System with Automatic Braking.