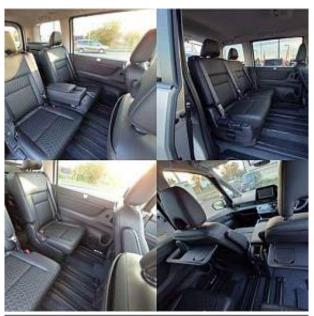

€ 37 000

Nissan Serena Highway Star V 2.0, 16 inch Alloy Wheels, Sliding doors with electric drive on both sides, Driver Seat Airbag /Passenger Seat Airbag /Side Airbag, Side/Back Camera, All-around Camera, Keyless, Smart Key, Heated Seats, Half Leather Seats, USB Connection, Adaptive Cruise Control, Auto Light, Automatic High Beam, Blind Spot Assist, Lane Keep Assist, Front & Rear Parking Sensors, Anti-theft Device, Collision Mitigation System with Automatic Braking.