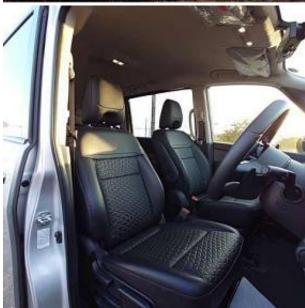

€ 37 000

Nissan Serena Highway Star V 2.0, 16 inch Alloy Wheels, Sliding doors with electric drive on both sides, Driver Seat Airbag /Passenger Seat Airbag /Side Airbag, Side/Back Camera, All-around Camera, Keyless, Smart Key, Heated Seats, Half Leather Seats, USB Connection, Adaptive Cruise Control, Auto Light, Automatic High Beam, Blind Spot Assist, Lane Keep Assist, Front & Rear Parking Sensors, Anti-theft Device, Collision Mitigation System with Automatic Braking.