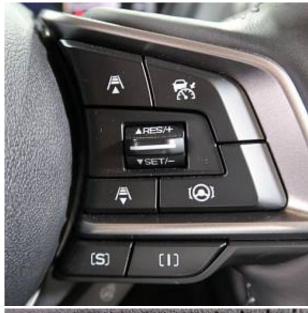

CD/DVD Playback, Half Leather Seats, Power Seats, Seat Heater, Electric Rear Gate, Front/Side/Back Camera, Keyless, Smart Key, Lane Keep Assist, Auto Light, Headlight Washer, Multifuction Steering Wheel with Heating, Blind Spot Assit, Driver Fatigue Monitoring System, Collision avoidance system with automatic braking function.