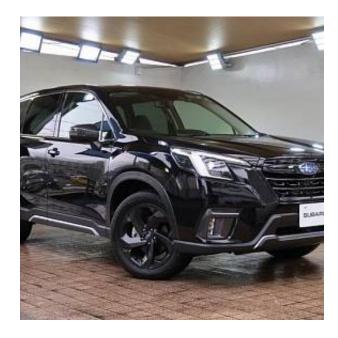

## Unit **№19962**

| Automobile        | Subaru Forester | Выпуск          | March 2022 |
|-------------------|-----------------|-----------------|------------|
| Miles             | 11282 km        | Exterior color  | Black      |
| Fuel type         | Petrol          | Engine size     | 1800 l     |
| BHP               | 177 ph          | Body type       | SUV        |
| Transmission      | Automatic       | Interior color  | Black      |
| Количество дверей | 5               | Количество мест | 5          |
| Combined MPG      | 7.4 l/100km     | Drive type      | AWD        |
| Price:            | € 37 500        |                 |            |