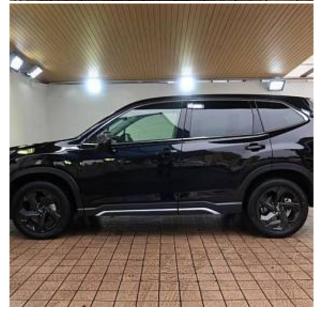

## Unit **№19962**

| Automobile        | Subaru Forester | Выпуск          | March 2022 |
|-------------------|-----------------|-----------------|------------|
| Miles             | 11282 km        | Exterior color  | Black      |
| Fuel type         | Petrol          | Engine size     | 1800 l     |
| BHP               | 177 ph          | Body type       | SUV        |
| Transmission      | Automatic       | Interior color  | Black      |
| Количество дверей | 5               | Количество мест | 5          |
| Combined MPG      | 7.4 l/100km     | Drive type      | AWD        |
| Price:            | € 37 500        |                 |            |