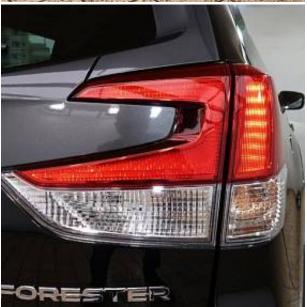

Subaru Forester Sport 1.8, 18 inch Alloy Wheels, Turbo, Driver Seat Airbag / Passenger Seat Airbag / Side Airbag, Drive Recorder, Idling Stop, Anti-theft Device, Bluetooth Connection, TV & Navigation / Memory Navi, Music Player Connectable,

CD/DVD Playback, Half Leather Seats, Power Seats, Seat Heater, Electric Rear Gate, Front/Side/Back Camera, Keyless, Smart Key, Lane Keep Assist, Auto Light, Headlight Washer, Multifuction Steering Wheel with Heating, Blind Spot Assit, Driver Fatigue Monitoring System, Collision avoidance system with automatic braking function.