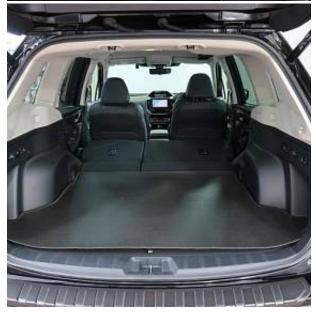

CD/DVD Playback, Half Leather Seats, Power Seats, Seat Heater, Electric Rear Gate, Front/Side/Back Camera, Keyless, Smart Key, Lane Keep Assist, Auto Light, Headlight Washer, Multifuction Steering Wheel with Heating, Blind Spot Assit, Driver Fatigue Monitoring System, Collision avoidance system with automatic braking function.