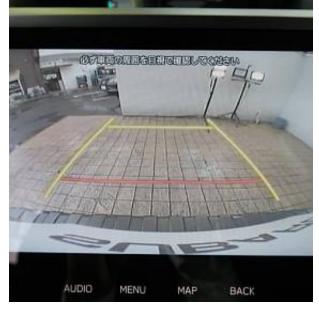

CD/DVD Playback, Half Leather Seats, Power Seats, Seat Heater, Electric Rear Gate, Front/Side/Back Camera, Keyless, Smart Key, Lane Keep Assist, Auto Light, Headlight Washer, Multifuction Steering Wheel with Heating, Blind Spot Assit, Driver Fatigue Monitoring System, Collision avoidance system with automatic braking function.