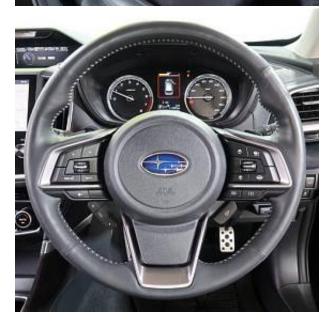

CD/DVD Playback, Half Leather Seats, Power Seats, Seat Heater, Electric Rear Gate, Front/Side/Back Camera, Keyless, Smart Key, Lane Keep Assist, Auto Light, Headlight Washer, Multifuction Steering Wheel with Heating, Blind Spot Assit, Driver Fatigue Monitoring System, Collision avoidance system with automatic braking function.