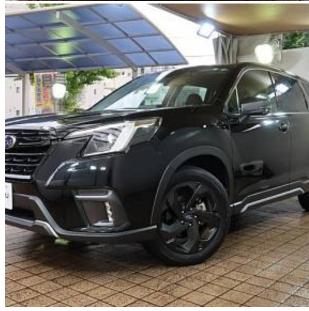

## Unit **№19962**

| Automobile        | Subaru Forester | Выпуск          | March 2022 |
|-------------------|-----------------|-----------------|------------|
| Miles             | 11282 km        | Exterior color  | Black      |
| Fuel type         | Petrol          | Engine size     | 1800 l     |
| BHP               | 177 ph          | Body type       | SUV        |
| Transmission      | Automatic       | Interior color  | Black      |
| Количество дверей | 5               | Количество мест | 5          |
| Combined MPG      | 7.4 l/100km     | Drive type      | AWD        |
| Price:            | € 37 500        |                 |            |

Subaru Forester Sport 1.8, 18 inch Alloy Wheels, Turbo, Driver Seat Airbag / Passenger Seat Airbag / Side Airbag, Drive Recorder, Idling Stop, Anti-theft Device, Bluetooth Connection, TV & Navigation / Memory Navi, Music Player Connectable,