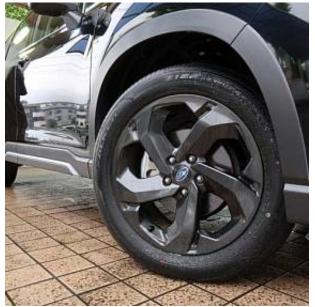

Subaru Forester Sport 1.8, 18 inch Alloy Wheels, Turbo, Driver Seat Airbag / Passenger Seat Airbag / Side Airbag, Drive Recorder, Idling Stop, Anti-theft Device, Bluetooth Connection, TV & Navigation / Memory Navi, Music Player Connectable,