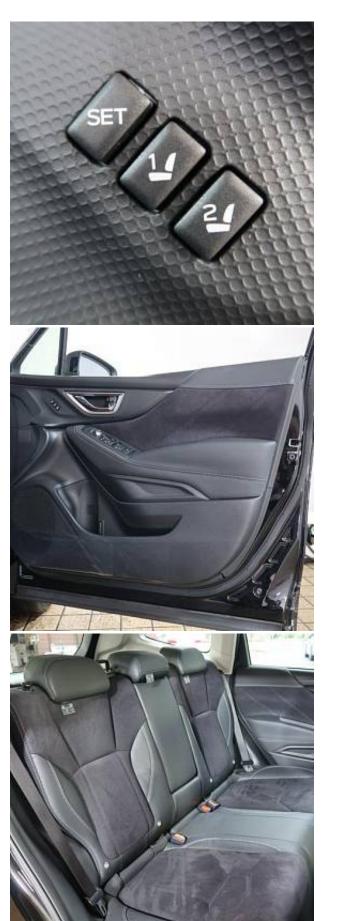

CD/DVD Playback, Half Leather Seats, Power Seats, Seat Heater, Electric Rear Gate, Front/Side/Back Camera, Keyless, Smart Key, Lane Keep Assist, Auto Light, Headlight Washer, Multifuction Steering Wheel with Heating, Blind Spot Assit, Driver Fatigue Monitoring System, Collision avoidance system with automatic braking function.