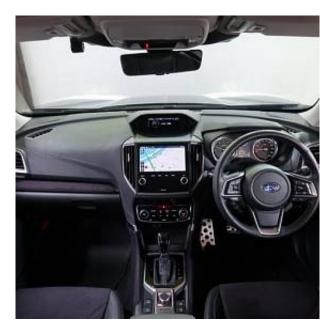

Subaru Forester Sport 1.8, 18 inch Alloy Wheels, Turbo, Driver Seat Airbag / Passenger Seat Airbag / Side Airbag, Drive Recorder, Idling Stop, Anti-theft Device, Bluetooth Connection, TV & Navigation / Memory Navi, Music Player Connectable,

CD/DVD Playback, Half Leather Seats, Power Seats, Seat Heater, Electric Rear Gate, Front/Side/Back Camera, Keyless, Smart Key, Lane Keep Assist, Auto Light, Headlight Washer, Multifuction Steering Wheel with Heating, Blind Spot Assit, Driver Fatigue Monitoring System, Collision avoidance system with automatic braking function.