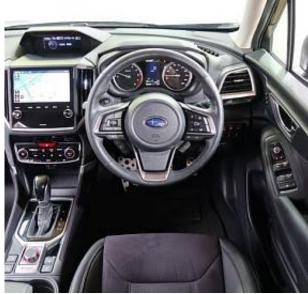

Subaru Forester Sport 1.8, 18 inch Alloy Wheels, Turbo, Driver Seat Airbag / Passenger Seat Airbag / Side Airbag, Drive Recorder, Idling Stop, Anti-theft Device, Bluetooth Connection, TV & Navigation / Memory Navi, Music Player Connectable,

CD/DVD Playback, Half Leather Seats, Power Seats, Seat Heater, Electric Rear Gate, Front/Side/Back Camera, Keyless, Smart Key, Lane Keep Assist, Auto Light, Headlight Washer, Multifuction Steering Wheel with Heating, Blind Spot Assit, Driver Fatigue Monitoring System, Collision avoidance system with automatic braking function.