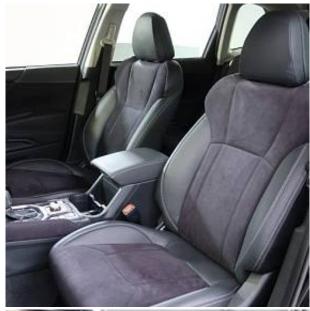

Subaru Forester Sport 1.8, 18 inch Alloy Wheels, Turbo, Driver Seat Airbag / Passenger Seat Airbag / Side Airbag, Drive Recorder, Idling Stop, Anti-theft Device, Bluetooth Connection, TV & Navigation / Memory Navi, Music Player Connectable,

CD/DVD Playback, Half Leather Seats, Power Seats, Seat Heater, Electric Rear Gate, Front/Side/Back Camera, Keyless, Smart Key, Lane Keep Assist, Auto Light, Headlight Washer, Multifuction Steering Wheel with Heating, Blind Spot Assit, Driver Fatigue Monitoring System, Collision avoidance system with automatic braking function.