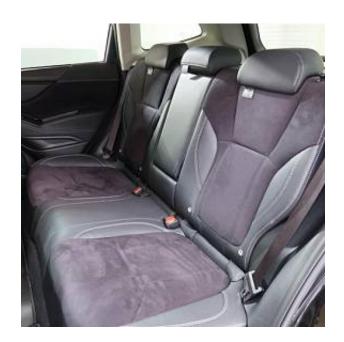

CD/DVD Playback, Half Leather Seats, Power Seats, Seat Heater, Electric Rear Gate, Front/Side/Back Camera, Keyless, Smart Key, Lane Keep Assist, Auto Light, Headlight Washer, Multifuction Steering Wheel with Heating, Blind Spot Assit, Driver Fatigue Monitoring System, Collision avoidance system with automatic braking function.