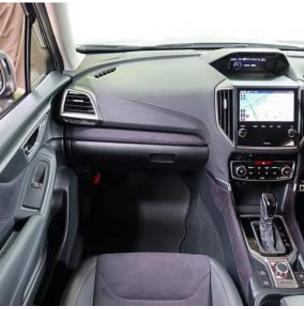

Subaru Forester Sport 1.8, 18 inch Alloy Wheels, Turbo, Driver Seat Airbag / Passenger Seat Airbag / Side Airbag, Drive Recorder, Idling Stop, Anti-theft Device, Bluetooth Connection, TV & Navigation / Memory Navi, Music Player Connectable,

CD/DVD Playback, Half Leather Seats, Power Seats, Seat Heater, Electric Rear Gate, Front/Side/Back Camera, Keyless, Smart Key, Lane Keep Assist, Auto Light, Headlight Washer, Multifuction Steering Wheel with Heating, Blind Spot Assit, Driver Fatigue Monitoring System, Collision avoidance system with automatic braking function.