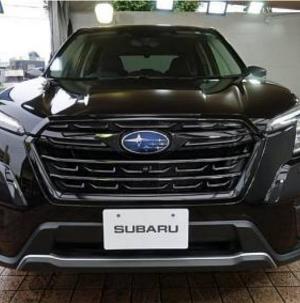

## Unit **№19962**

| Automobile        | Subaru Forester | Выпуск          | March 2022 |
|-------------------|-----------------|-----------------|------------|
| Miles             | 11282 km        | Exterior color  | Black      |
| Fuel type         | Petrol          | Engine size     | 1800 l     |
| BHP               | 177 ph          | Body type       | SUV        |
| Transmission      | Automatic       | Interior color  | Black      |
| Количество дверей | 5               | Количество мест | 5          |
| Combined MPG      | 7.4 l/100km     | Drive type      | AWD        |
| Price:            | € 37 500        |                 |            |