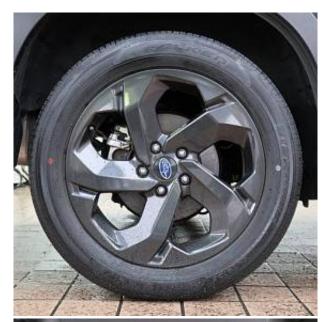

Subaru Forester Sport 1.8, 18 inch Alloy Wheels, Turbo, Driver Seat Airbag / Passenger Seat Airbag / Side Airbag, Drive Recorder, Idling Stop, Anti-theft Device, Bluetooth Connection, TV & Navigation / Memory Navi, Music Player Connectable,