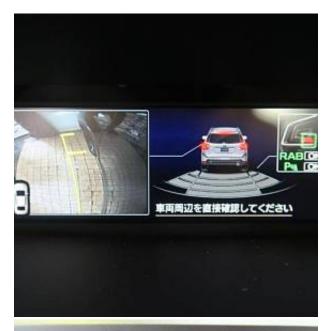

CD/DVD Playback, Half Leather Seats, Power Seats, Seat Heater, Electric Rear Gate, Front/Side/Back Camera, Keyless, Smart Key, Lane Keep Assist, Auto Light, Headlight Washer, Multifuction Steering Wheel with Heating, Blind Spot Assit, Driver Fatigue Monitoring System, Collision avoidance system with automatic braking function.