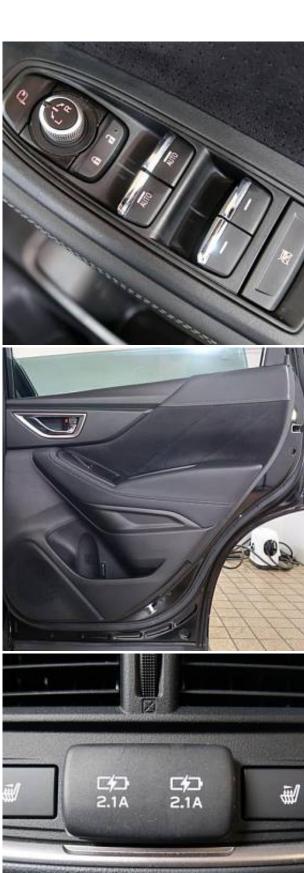

CD/DVD Playback, Half Leather Seats, Power Seats, Seat Heater, Electric Rear Gate, Front/Side/Back Camera, Keyless, Smart Key, Lane Keep Assist, Auto Light, Headlight Washer, Multifuction Steering Wheel with Heating, Blind Spot Assit, Driver Fatigue Monitoring System, Collision avoidance system with automatic braking function.