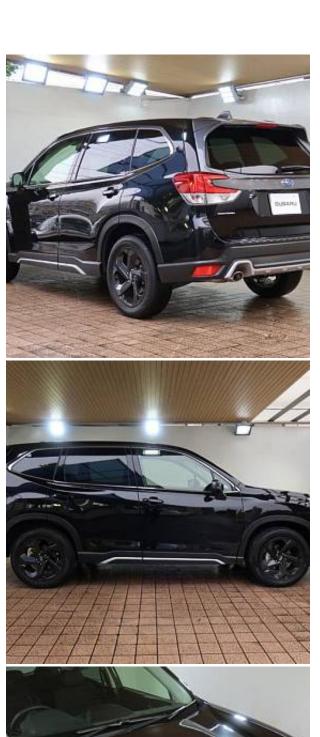

## Unit **№19962**

| Automobile        | Subaru Forester | Выпуск          | March 2022 |
|-------------------|-----------------|-----------------|------------|
| Miles             | 11282 km        | Exterior color  | Black      |
| Fuel type         | Petrol          | Engine size     | 1800 l     |
| BHP               | 177 ph          | Body type       | SUV        |
| Transmission      | Automatic       | Interior color  | Black      |
| Количество дверей | 5               | Количество мест | 5          |
| Combined MPG      | 7.4 l/100km     | Drive type      | AWD        |
| Price:            | € 37 500        |                 |            |

Subaru Forester Sport 1.8, 18 inch Alloy Wheels, Turbo, Driver Seat Airbag / Passenger Seat Airbag / Side Airbag, Drive Recorder, Idling Stop, Anti-theft Device, Bluetooth Connection, TV & Navigation / Memory Navi, Music Player Connectable,