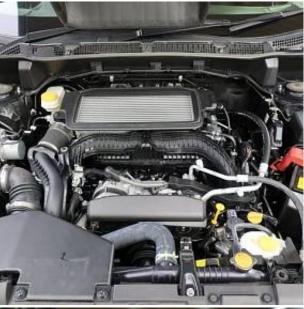

## Unit **№19962**

| Automobile        | Subaru Forester | Выпуск          | March 2022 |
|-------------------|-----------------|-----------------|------------|
| Miles             | 11282 km        | Exterior color  | Black      |
| Fuel type         | Petrol          | Engine size     | 1800 l     |
| BHP               | 177 ph          | Body type       | SUV        |
| Transmission      | Automatic       | Interior color  | Black      |
| Количество дверей | 5               | Количество мест | 5          |
| Combined MPG      | 7.4 l/100km     | Drive type      | AWD        |
| Price:            | € 37 500        |                 |            |