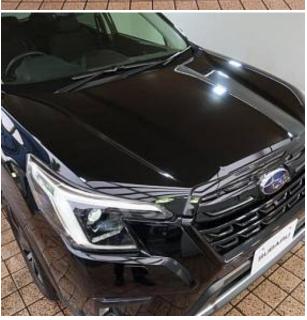

## Unit **№19962**

| Automobile        | Subaru Forester | Выпуск          | March 2022 |
|-------------------|-----------------|-----------------|------------|
| Miles             | 11282 km        | Exterior color  | Black      |
| Fuel type         | Petrol          | Engine size     | 1800 l     |
| BHP               | 177 ph          | Body type       | SUV        |
| Transmission      | Automatic       | Interior color  | Black      |
| Количество дверей | 5               | Количество мест | 5          |
| Combined MPG      | 7.4 l/100km     | Drive type      | AWD        |
| Price:            | € 37 500        |                 |            |

Subaru Forester Sport 1.8, 18 inch Alloy Wheels, Turbo, Driver Seat Airbag / Passenger Seat Airbag / Side Airbag, Drive Recorder, Idling Stop, Anti-theft Device, Bluetooth Connection, TV & Navigation / Memory Navi, Music Player Connectable,