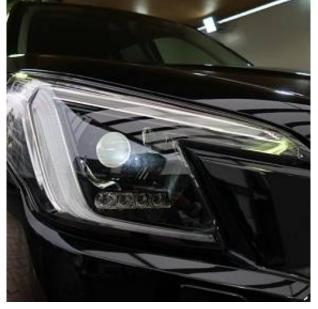

Subaru Forester Sport 1.8, 18 inch Alloy Wheels, Turbo, Driver Seat Airbag / Passenger Seat Airbag / Side Airbag, Drive Recorder, Idling Stop, Anti-theft Device, Bluetooth Connection, TV & Navigation / Memory Navi, Music Player Connectable,

CD/DVD Playback, Half Leather Seats, Power Seats, Seat Heater, Electric Rear Gate, Front/Side/Back Camera, Keyless, Smart Key, Lane Keep Assist, Auto Light, Headlight Washer, Multifuction Steering Wheel with Heating, Blind Spot Assit, Driver Fatigue Monitoring System, Collision avoidance system with automatic braking function.