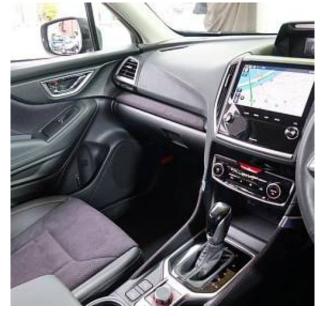

CD/DVD Playback, Half Leather Seats, Power Seats, Seat Heater, Electric Rear Gate, Front/Side/Back Camera, Keyless, Smart Key, Lane Keep Assist, Auto Light, Headlight Washer, Multifuction Steering Wheel with Heating, Blind Spot Assit, Driver Fatigue Monitoring System, Collision avoidance system with automatic braking function.