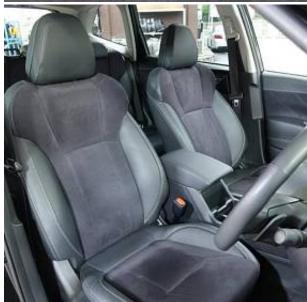

CD/DVD Playback, Half Leather Seats, Power Seats, Seat Heater, Electric Rear Gate, Front/Side/Back Camera, Keyless, Smart Key, Lane Keep Assist, Auto Light, Headlight Washer, Multifuction Steering Wheel with Heating, Blind Spot Assit, Driver Fatigue Monitoring System, Collision avoidance system with automatic braking function.