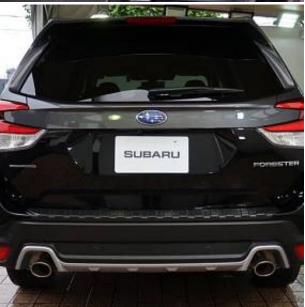

## Unit **№19962**

| Automobile        | Subaru Forester | Выпуск          | March 2022 |
|-------------------|-----------------|-----------------|------------|
| Miles             | 11282 km        | Exterior color  | Black      |
| Fuel type         | Petrol          | Engine size     | 1800 l     |
| BHP               | 177 ph          | Body type       | SUV        |
| Transmission      | Automatic       | Interior color  | Black      |
| Количество дверей | 5               | Количество мест | 5          |
| Combined MPG      | 7.4 l/100km     | Drive type      | AWD        |
| Price:            | € 37 500        |                 |            |