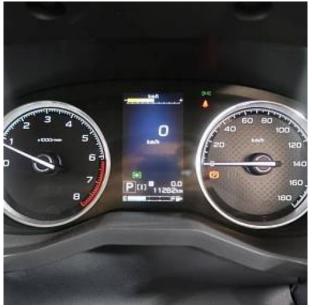

## Unit **№19962**

| Automobile        | Subaru Forester | Выпуск          | March 2022 |
|-------------------|-----------------|-----------------|------------|
| Miles             | 11282 km        | Exterior color  | Black      |
| Fuel type         | Petrol          | Engine size     | 1800 l     |
| BHP               | 177 ph          | Body type       | SUV        |
| Transmission      | Automatic       | Interior color  | Black      |
| Количество дверей | 5               | Количество мест | 5          |
| Combined MPG      | 7.4 l/100km     | Drive type      | AWD        |
| Price:            | € 37 500        |                 |            |