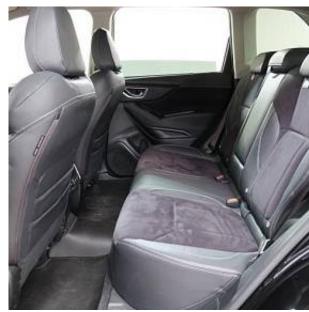

CD/DVD Playback, Half Leather Seats, Power Seats, Seat Heater, Electric Rear Gate, Front/Side/Back Camera, Keyless, Smart Key, Lane Keep Assist, Auto Light, Headlight Washer, Multifuction Steering Wheel with Heating, Blind Spot Assit, Driver Fatigue Monitoring System, Collision avoidance system with automatic braking function.