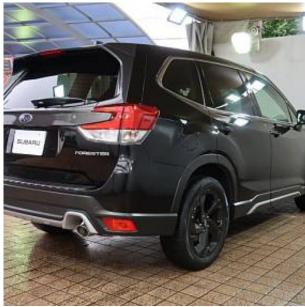

## Unit **№19962**

| Automobile        | Subaru Forester | Выпуск          | March 2022 |
|-------------------|-----------------|-----------------|------------|
| Miles             | 11282 km        | Exterior color  | Black      |
| Fuel type         | Petrol          | Engine size     | 1800 l     |
| BHP               | 177 ph          | Body type       | SUV        |
| Transmission      | Automatic       | Interior color  | Black      |
| Количество дверей | 5               | Количество мест | 5          |
| Combined MPG      | 7.4 l/100km     | Drive type      | AWD        |
| Price:            | € 37 500        |                 |            |

Subaru Forester Sport 1.8, 18 inch Alloy Wheels, Turbo, Driver Seat Airbag / Passenger Seat Airbag / Side Airbag, Drive Recorder, Idling Stop, Anti-theft Device, Bluetooth Connection, TV & Navigation / Memory Navi, Music Player Connectable,