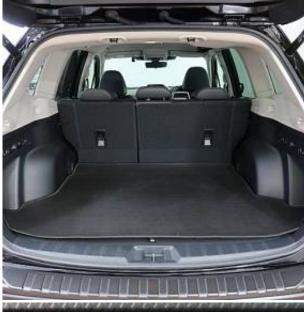

CD/DVD Playback, Half Leather Seats, Power Seats, Seat Heater, Electric Rear Gate, Front/Side/Back Camera, Keyless, Smart Key, Lane Keep Assist, Auto Light, Headlight Washer, Multifuction Steering Wheel with Heating, Blind Spot Assit, Driver Fatigue Monitoring System, Collision avoidance system with automatic braking function.