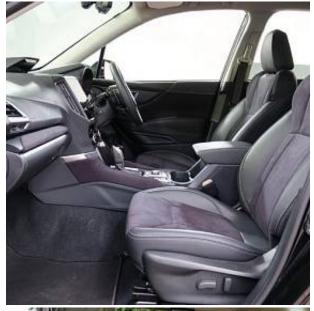

CD/DVD Playback, Half Leather Seats, Power Seats, Seat Heater, Electric Rear Gate, Front/Side/Back Camera, Keyless, Smart Key, Lane Keep Assist, Auto Light, Headlight Washer, Multifuction Steering Wheel with Heating, Blind Spot Assit, Driver Fatigue Monitoring System, Collision avoidance system with automatic braking function.