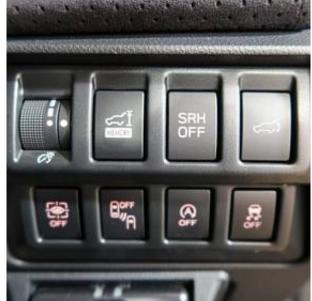

CD/DVD Playback, Half Leather Seats, Power Seats, Seat Heater, Electric Rear Gate, Front/Side/Back Camera, Keyless, Smart Key, Lane Keep Assist, Auto Light, Headlight Washer, Multifuction Steering Wheel with Heating, Blind Spot Assit, Driver Fatigue Monitoring System, Collision avoidance system with automatic braking function.