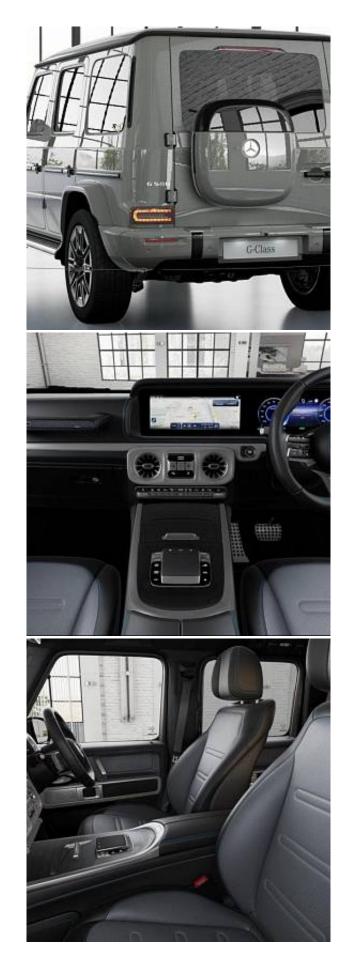

## Unit №19952

| Mercedes-Benz G-Class G580 | Выпуск                                                        | October 2024                                                                                                       |
|----------------------------|---------------------------------------------------------------|--------------------------------------------------------------------------------------------------------------------|
| 50 miles                   | Exterior color                                                | Grey                                                                                                               |
| Electric                   | Engine size                                                   | 0                                                                                                                  |
| 579 ph                     | Body type                                                     | SUV                                                                                                                |
| Automatic                  | Interior color                                                | Silver Pearl/Black                                                                                                 |
| 5                          | Количество мест                                               | 5                                                                                                                  |
| 0 l/100km                  | Drive type                                                    | 4WD                                                                                                                |
| € 267 500                  |                                                               |                                                                                                                    |
|                            | 50 miles<br>Electric<br>579 ph<br>Automatic<br>5<br>0 l/100km | 50 milesExterior colorElectricEngine size579 phBody typeAutomaticInterior color5Количество мест0 l/100kmDrive type |

The unit in the archive

Mercedes-Benz G Class G580 116kWh Edition One 20in Alloy Wheels - AMG 5-Twin-Spoke Light - Painted in High-Gloss Black with High-Sheen Finish, ABS - Anti-Lock Braking System with BAS - Brake Assist, Active Brake Assist, Adaptive Brake Assist with Hold Function - Hill-Start Assist - Priming and Dry Braking in the Wet, Burmester Surround Sound System, Cruise Control with Variable Speed Limiter, KEYLESS-GO Starting Function, Parking Package with 360-Degree Camera, Ventilated Multicontour Front Seats, Seats - Heated Rear, Suspension with Adaptive Damping System, Steering Wheel - 3-Spoke Multifunction Sports in Nappa Leather - Flattened Bottom Section - Shift Paddles and Trim in Silver Chrome with Touch Control Buttons.