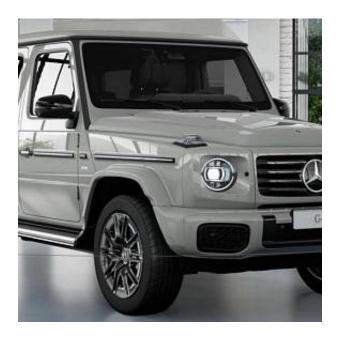

## Unit №19952

| Mercedes-Benz G-Class G580 | Выпуск                                                        | October 2024                                                                                                       |
|----------------------------|---------------------------------------------------------------|--------------------------------------------------------------------------------------------------------------------|
| 50 miles                   | Exterior color                                                | Grey                                                                                                               |
| Electric                   | Engine size                                                   | 0                                                                                                                  |
| 579 ph                     | Body type                                                     | SUV                                                                                                                |
| Automatic                  | Interior color                                                | Silver Pearl/Black                                                                                                 |
| 5                          | Количество мест                                               | 5                                                                                                                  |
| 0 l/100km                  | Drive type                                                    | 4WD                                                                                                                |
| € 267 500                  |                                                               |                                                                                                                    |
|                            | 50 miles<br>Electric<br>579 ph<br>Automatic<br>5<br>0 l/100km | 50 milesExterior colorElectricEngine size579 phBody typeAutomaticInterior color5Количество мест0 l/100kmDrive type |