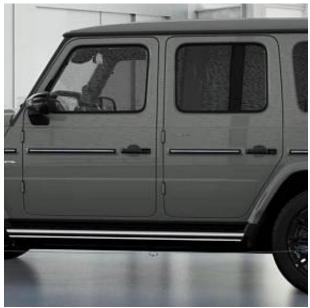

## Unit №19952

| Mercedes-Benz G-Class G580 | Выпуск                                                        | October 2024                                                                                                       |
|----------------------------|---------------------------------------------------------------|--------------------------------------------------------------------------------------------------------------------|
| 50 miles                   | Exterior color                                                | Grey                                                                                                               |
| Electric                   | Engine size                                                   | 0                                                                                                                  |
| 579 ph                     | Body type                                                     | SUV                                                                                                                |
| Automatic                  | Interior color                                                | Silver Pearl/Black                                                                                                 |
| 5                          | Количество мест                                               | 5                                                                                                                  |
| 0 l/100km                  | Drive type                                                    | 4WD                                                                                                                |
| € 267 500                  |                                                               |                                                                                                                    |
|                            | 50 miles<br>Electric<br>579 ph<br>Automatic<br>5<br>0 l/100km | 50 milesExterior colorElectricEngine size579 phBody typeAutomaticInterior color5Количество мест0 l/100kmDrive type |