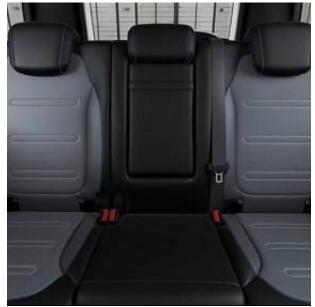

The unit in the archive

Mercedes-Benz G Class G580 116kWh Edition One 20in Alloy Wheels - AMG 5-Twin-Spoke Light - Painted in High-Gloss Black with High-Sheen Finish, ABS - Anti-Lock Braking System with BAS - Brake Assist, Active Brake Assist, Adaptive Brake Assist with Hold Function - Hill-Start Assist - Priming and Dry Braking in the Wet, Burmester Surround Sound System, Cruise Control with Variable Speed Limiter, KEYLESS-GO Starting Function, Parking Package with 360-Degree Camera, Ventilated Multicontour Front Seats, Seats - Heated Rear, Suspension with Adaptive Damping System, Steering Wheel - 3-Spoke Multifunction Sports in Nappa Leather - Flattened Bottom Section - Shift Paddles and Trim in Silver Chrome with Touch Control Buttons.