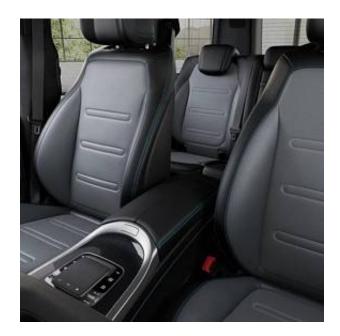

The unit in the archive

Mercedes-Benz G Class G580 116kWh Edition One 20in Alloy Wheels - AMG 5-Twin-Spoke Light - Painted in High-Gloss Black with High-Sheen Finish, ABS - Anti-Lock Braking System with BAS - Brake Assist, Active Brake Assist, Adaptive Brake Assist with Hold Function - Hill-Start Assist - Priming and Dry Braking in the Wet, Burmester Surround Sound System, Cruise Control with Variable Speed Limiter, KEYLESS-GO Starting Function, Parking Package with 360-Degree Camera, Ventilated Multicontour Front Seats, Seats - Heated Rear, Suspension with Adaptive Damping System, Steering Wheel - 3-Spoke Multifunction Sports in Nappa Leather - Flattened Bottom Section - Shift Paddles and Trim in Silver Chrome with Touch Control Buttons.