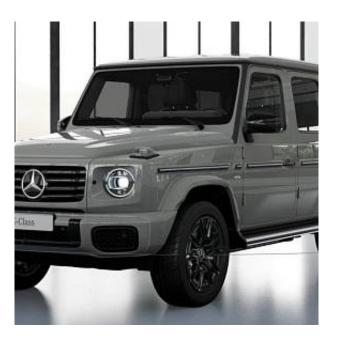

## Unit №19952

| Mercedes-Benz G-Class G580 | Выпуск                                                        | October 2024                                                                                                       |
|----------------------------|---------------------------------------------------------------|--------------------------------------------------------------------------------------------------------------------|
| 50 miles                   | Exterior color                                                | Grey                                                                                                               |
| Electric                   | Engine size                                                   | 0                                                                                                                  |
| 579 ph                     | Body type                                                     | SUV                                                                                                                |
| Automatic                  | Interior color                                                | Silver Pearl/Black                                                                                                 |
| 5                          | Количество мест                                               | 5                                                                                                                  |
| 0 l/100km                  | Drive type                                                    | 4WD                                                                                                                |
| € 267 500                  |                                                               |                                                                                                                    |
|                            | 50 miles<br>Electric<br>579 ph<br>Automatic<br>5<br>0 l/100km | 50 milesExterior colorElectricEngine size579 phBody typeAutomaticInterior color5Количество мест0 l/100kmDrive type |