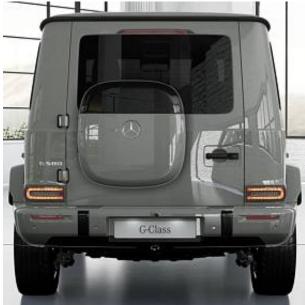

## Unit №19952

| Mercedes-Benz G-Class G580 | Выпуск                                                        | October 2024                                                                                                       |
|----------------------------|---------------------------------------------------------------|--------------------------------------------------------------------------------------------------------------------|
| 50 miles                   | Exterior color                                                | Grey                                                                                                               |
| Electric                   | Engine size                                                   | 0                                                                                                                  |
| 579 ph                     | Body type                                                     | SUV                                                                                                                |
| Automatic                  | Interior color                                                | Silver Pearl/Black                                                                                                 |
| 5                          | Количество мест                                               | 5                                                                                                                  |
| 0 l/100km                  | Drive type                                                    | 4WD                                                                                                                |
| € 267 500                  |                                                               |                                                                                                                    |
|                            | 50 miles<br>Electric<br>579 ph<br>Automatic<br>5<br>0 l/100km | 50 milesExterior colorElectricEngine size579 phBody typeAutomaticInterior color5Количество мест0 l/100kmDrive type |