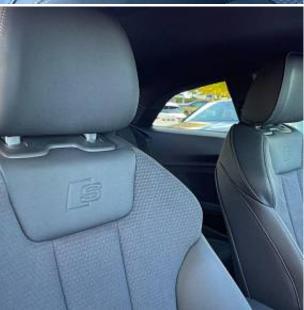

Price: € 73 000

Audi A5 40 Black Edition TDI 2.0 20in Alloy Wheels Twin-Spoke - Polygon Design - Gloss Anthracite Black - Gloss Turned Finish, 8 Passive Loudspeakers, Anti-Theft Alarm, Audi Connect Infotainment (36 Month Subscription), Amazon Alexa Integration, Audi Drive Select, Audi Matrix LED Headlights, Audi Smartphone Interface, Audi Virtual Cockpit, Auto-Dimming Rear-View Mirror, Start-Stop with Coasting Function, Black Styling Package, Bluetooth Interface, Cloth Headlining in Black, Cruise Control with Speed Limiter, DAB Digital Radio, 3-Zone Electronic Climate Control, Electric Boot Lid Release, Front Spoiler Lip in Body Colour, Heated Front Seats, Illuminated Door Sill Trims with S Logo, Keyless Go, LED Interior Light Package, MMI Navigation Plus, Parking System Plus, Privacy Glass, Rear-View Camera, S Model Rear Spoiler in Black, Split-Folding Rear Seat, Sport Suspension, Voice Control, 4-Way Electric Lumbar Support, 6-Airbag System, ABS, Attention and Drowsiness Assist, Electrically Adjustable Heated Door Mirrors, Electric Windows, Flat-Bottomed Leather Sports Steering Wheel, ISOFIX Child Seat Mounting, Lane Departure Warning, S Line Design Elements, Tool Kit, Tyre Repair Kit, Windscreen with Acoustic Glazing.