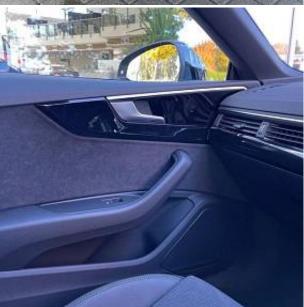

Price: € 73 000

Audi A5 40 Black Edition TDI 2.0 20in Alloy Wheels Twin-Spoke - Polygon Design - Gloss Anthracite Black - Gloss Turned Finish, 8 Passive Loudspeakers, Anti-Theft Alarm, Audi Connect Infotainment (36 Month Subscription), Amazon Alexa Integration, Audi Drive Select, Audi Matrix LED Headlights, Audi Smartphone Interface, Audi Virtual Cockpit, Auto-Dimming Rear-View Mirror, Start-Stop with Coasting Function, Black Styling Package, Bluetooth Interface, Cloth Headlining in Black, Cruise Control with Speed Limiter, DAB Digital Radio, 3-Zone Electronic Climate Control, Electric Boot Lid Release, Front Spoiler Lip in Body Colour, Heated Front Seats, Illuminated Door Sill Trims with S Logo, Keyless Go, LED Interior Light Package, MMI Navigation Plus, Parking System Plus, Privacy Glass, Rear-View Camera, S Model Rear Spoiler in Black, Split-Folding Rear Seat, Sport Suspension, Voice Control, 4-Way Electric Lumbar Support, 6-Airbag System, ABS, Attention and Drowsiness Assist, Electrically Adjustable Heated Door Mirrors, Electric Windows, Flat-Bottomed Leather Sports Steering Wheel, ISOFIX Child Seat Mounting, Lane Departure Warning, S Line Design Elements, Tool Kit, Tyre Repair Kit, Windscreen with Acoustic Glazing.