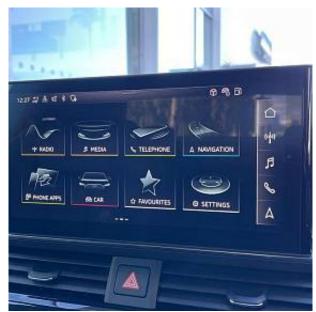

Price: € 73 000

Audi A5 40 Black Edition TDI 2.0 20in Alloy Wheels Twin-Spoke - Polygon Design - Gloss Anthracite Black - Gloss Turned Finish, 8 Passive Loudspeakers, Anti-Theft Alarm, Audi Connect Infotainment (36 Month Subscription), Amazon Alexa Integration, Audi Drive Select, Audi Matrix LED Headlights, Audi Smartphone Interface, Audi Virtual Cockpit, Auto-Dimming Rear-View Mirror, Start-Stop with Coasting Function, Black Styling Package, Bluetooth Interface, Cloth Headlining in Black, Cruise Control with Speed Limiter, DAB Digital Radio, 3-Zone Electronic Climate Control, Electric Boot Lid Release, Front Spoiler Lip in Body Colour, Heated Front Seats, Illuminated Door Sill Trims with S Logo, Keyless Go, LED Interior Light Package, MMI Navigation Plus, Parking System Plus, Privacy Glass, Rear-View Camera, S Model Rear Spoiler in Black, Split-Folding Rear Seat, Sport Suspension, Voice Control, 4-Way Electric Lumbar Support, 6-Airbag System, ABS, Attention and Drowsiness Assist, Electrically Adjustable Heated Door Mirrors, Electric Windows, Flat-Bottomed Leather Sports Steering Wheel, ISOFIX Child Seat Mounting, Lane Departure Warning, S Line Design Elements, Tool Kit, Tyre Repair Kit, Windscreen with Acoustic Glazing.