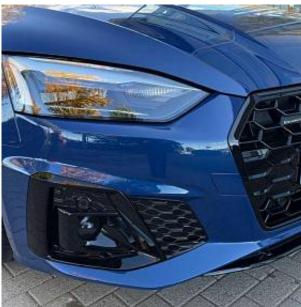

## Unit №19925

November 2024 Automobile Audi A5 TDI 40 Выпуск Miles 11 miles Exterior color Ascari Blue Metallic Fuel type Diesel Engine size 2000 I BHP 201 ph Body type Coupe Transmission **Automatic** Interior color **Black** Количество дверей Количество мест 4 AWD Combined MPG 49.60 I/100km Drive type

Price: € 73 000

Audi A5 40 Black Edition TDI 2.0 20in Alloy Wheels Twin-Spoke - Polygon Design - Gloss Anthracite Black - Gloss Turned Finish, 8 Passive Loudspeakers, Anti-Theft Alarm, Audi Connect Infotainment (36 Month Subscription), Amazon Alexa Integration, Audi Drive Select, Audi Matrix LED Headlights, Audi Smartphone Interface, Audi Virtual Cockpit, Auto-Dimming Rear-View Mirror, Start-Stop with Coasting Function, Black Styling Package, Bluetooth Interface, Cloth Headlining in Black, Cruise Control with Speed Limiter, DAB Digital Radio, 3-Zone Electronic Climate Control, Electric Boot Lid Release, Front Spoiler Lip in Body Colour, Heated Front Seats, Illuminated Door Sill Trims with S Logo, Keyless Go, LED Interior Light Package, MMI Navigation Plus, Parking System Plus, Privacy Glass, Rear-View Camera, S Model Rear Spoiler in Black, Split-Folding Rear Seat, Sport Suspension, Voice Control, 4-Way Electric Lumbar Support, 6-Airbag System, ABS, Attention and Drowsiness Assist, Electrically Adjustable Heated Door Mirrors, Electric Windows, Flat-Bottomed Leather Sports Steering Wheel, ISOFIX Child Seat Mounting, Lane Departure Warning, S Line Design Elements, Tool Kit, Tyre Repair Kit, Windscreen with Acoustic Glazing.