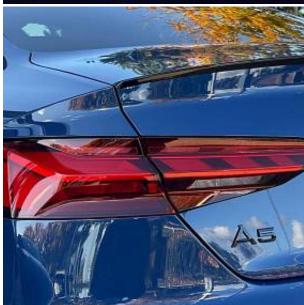

## Unit №19925

November 2024 Automobile Audi A5 TDI 40 Выпуск Miles 11 miles Exterior color Ascari Blue Metallic Fuel type Diesel Engine size 2000 I BHP 201 ph Body type Coupe Transmission **Automatic** Interior color **Black** Количество дверей Количество мест 4 AWD Combined MPG 49.60 I/100km Drive type

Price: € 73 000

Audi A5 40 Black Edition TDI 2.0 20in Alloy Wheels Twin-Spoke - Polygon Design - Gloss Anthracite Black - Gloss Turned Finish, 8 Passive Loudspeakers, Anti-Theft Alarm, Audi Connect Infotainment (36 Month Subscription), Amazon Alexa Integration, Audi Drive Select, Audi Matrix LED Headlights, Audi Smartphone Interface, Audi Virtual Cockpit, Auto-Dimming Rear-View Mirror, Start-Stop with Coasting Function, Black Styling Package, Bluetooth Interface, Cloth Headlining in Black, Cruise Control with Speed Limiter, DAB Digital Radio, 3-Zone Electronic Climate Control, Electric Boot Lid Release, Front Spoiler Lip in Body Colour, Heated Front Seats, Illuminated Door Sill Trims with S Logo, Keyless Go, LED Interior Light Package, MMI Navigation Plus, Parking System Plus, Privacy Glass, Rear-View Camera, S Model Rear Spoiler in Black, Split-Folding Rear Seat, Sport Suspension, Voice Control, 4-Way Electric Lumbar Support, 6-Airbag System, ABS, Attention and Drowsiness Assist, Electrically Adjustable Heated Door Mirrors, Electric Windows, Flat-Bottomed Leather Sports Steering Wheel, ISOFIX Child Seat Mounting, Lane Departure Warning, S Line Design Elements, Tool Kit, Tyre Repair Kit, Windscreen with Acoustic Glazing.