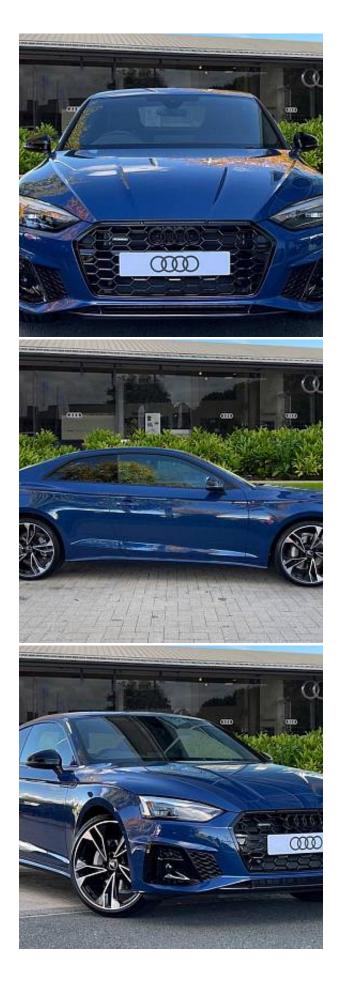

## Unit №19925

November 2024 Automobile Audi A5 TDI 40 Выпуск Miles 11 miles Exterior color Ascari Blue Metallic Fuel type Diesel Engine size 2000 I BHP 201 ph Body type Coupe Transmission **Automatic** Interior color **Black** Количество дверей Количество мест 4 AWD Combined MPG 49.60 I/100km Drive type

Price: € 73 000

Audi A5 40 Black Edition TDI 2.0 20in Alloy Wheels Twin-Spoke - Polygon Design - Gloss Anthracite Black - Gloss Turned Finish, 8 Passive Loudspeakers, Anti-Theft Alarm, Audi Connect Infotainment (36 Month Subscription), Amazon Alexa Integration, Audi Drive Select, Audi Matrix LED Headlights, Audi Smartphone Interface, Audi Virtual Cockpit, Auto-Dimming Rear-View Mirror, Start-Stop with Coasting Function, Black Styling Package, Bluetooth Interface, Cloth Headlining in Black, Cruise Control with Speed Limiter, DAB Digital Radio, 3-Zone Electronic Climate Control, Electric Boot Lid Release, Front Spoiler Lip in Body Colour, Heated Front Seats, Illuminated Door Sill Trims with S Logo, Keyless Go, LED Interior Light Package, MMI Navigation Plus, Parking System Plus, Privacy Glass, Rear-View Camera, S Model Rear Spoiler in Black, Split-Folding Rear Seat, Sport Suspension, Voice Control, 4-Way Electric Lumbar Support, 6-Airbag System, ABS, Attention and Drowsiness Assist, Electrically Adjustable Heated Door Mirrors, Electric Windows, Flat-Bottomed Leather Sports Steering Wheel, ISOFIX Child Seat Mounting, Lane Departure Warning, S Line Design Elements, Tool Kit, Tyre Repair Kit, Windscreen with Acoustic Glazing.