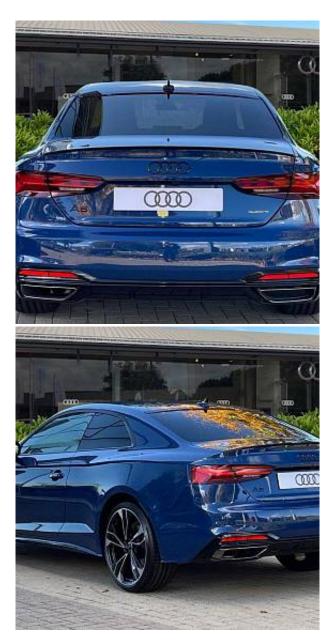

## Unit №19925

November 2024 Automobile Audi A5 TDI 40 Выпуск Miles 11 miles Exterior color Ascari Blue Metallic Fuel type Diesel Engine size 2000 I BHP 201 ph Body type Coupe Transmission **Automatic** Interior color **Black** Количество дверей Количество мест 4 AWD Combined MPG 49.60 I/100km Drive type

Price: € 73 000

Audi A5 40 Black Edition TDI 2.0 20in Alloy Wheels Twin-Spoke - Polygon Design - Gloss Anthracite Black - Gloss Turned Finish, 8 Passive Loudspeakers, Anti-Theft Alarm, Audi Connect Infotainment (36 Month Subscription), Amazon Alexa Integration, Audi Drive Select, Audi Matrix LED Headlights, Audi Smartphone Interface, Audi Virtual Cockpit, Auto-Dimming Rear-View Mirror, Start-Stop with Coasting Function, Black Styling Package, Bluetooth Interface, Cloth Headlining in Black, Cruise Control with Speed Limiter, DAB Digital Radio, 3-Zone Electronic Climate Control, Electric Boot Lid Release, Front Spoiler Lip in Body Colour, Heated Front Seats, Illuminated Door Sill Trims with S Logo, Keyless Go, LED Interior Light Package, MMI Navigation Plus, Parking System Plus, Privacy Glass, Rear-View Camera, S Model Rear Spoiler in Black, Split-Folding Rear Seat, Sport Suspension, Voice Control, 4-Way Electric Lumbar Support, 6-Airbag System, ABS, Attention and Drowsiness Assist, Electrically Adjustable Heated Door Mirrors, Electric Windows, Flat-Bottomed Leather Sports Steering Wheel, ISOFIX Child Seat Mounting, Lane Departure Warning, S Line Design Elements, Tool Kit, Tyre Repair Kit, Windscreen with Acoustic Glazing.