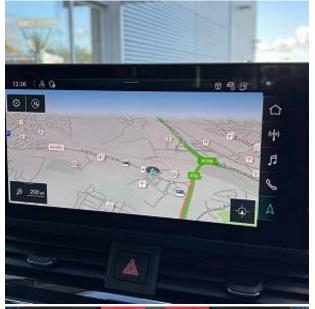

Price: € 73 000

Audi A5 40 Black Edition TDI 2.0 20in Alloy Wheels Twin-Spoke - Polygon Design - Gloss Anthracite Black - Gloss Turned Finish, 8 Passive Loudspeakers, Anti-Theft Alarm, Audi Connect Infotainment (36 Month Subscription), Amazon Alexa Integration, Audi Drive Select, Audi Matrix LED Headlights, Audi Smartphone Interface, Audi Virtual Cockpit, Auto-Dimming Rear-View Mirror, Start-Stop with Coasting Function, Black Styling Package, Bluetooth Interface, Cloth Headlining in Black, Cruise Control with Speed Limiter, DAB Digital Radio, 3-Zone Electronic Climate Control, Electric Boot Lid Release, Front Spoiler Lip in Body Colour, Heated Front Seats, Illuminated Door Sill Trims with S Logo, Keyless Go, LED Interior Light Package, MMI Navigation Plus, Parking System Plus, Privacy Glass, Rear-View Camera, S Model Rear Spoiler in Black, Split-Folding Rear Seat, Sport Suspension, Voice Control, 4-Way Electric Lumbar Support, 6-Airbag System, ABS, Attention and Drowsiness Assist, Electrically Adjustable Heated Door Mirrors, Electric Windows, Flat-Bottomed Leather Sports Steering Wheel, ISOFIX Child Seat Mounting, Lane Departure Warning, S Line Design Elements, Tool Kit, Tyre Repair Kit, Windscreen with Acoustic Glazing.