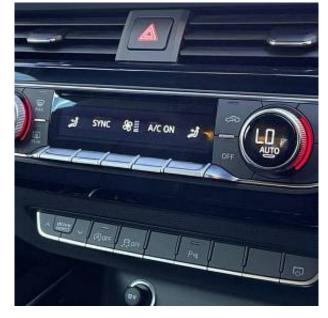

Price: € 73 000

Audi A5 40 Black Edition TDI 2.0 20in Alloy Wheels Twin-Spoke - Polygon Design - Gloss Anthracite Black - Gloss Turned Finish, 8 Passive Loudspeakers, Anti-Theft Alarm, Audi Connect Infotainment (36 Month Subscription), Amazon Alexa Integration, Audi Drive Select, Audi Matrix LED Headlights, Audi Smartphone Interface, Audi Virtual Cockpit, Auto-Dimming Rear-View Mirror, Start-Stop with Coasting Function, Black Styling Package, Bluetooth Interface, Cloth Headlining in Black, Cruise Control with Speed Limiter, DAB Digital Radio, 3-Zone Electronic Climate Control, Electric Boot Lid Release, Front Spoiler Lip in Body Colour, Heated Front Seats, Illuminated Door Sill Trims with S Logo, Keyless Go, LED Interior Light Package, MMI Navigation Plus, Parking System Plus, Privacy Glass, Rear-View Camera, S Model Rear Spoiler in Black, Split-Folding Rear Seat, Sport Suspension, Voice Control, 4-Way Electric Lumbar Support, 6-Airbag System, ABS, Attention and Drowsiness Assist, Electrically Adjustable Heated Door Mirrors, Electric Windows, Flat-Bottomed Leather Sports Steering Wheel, ISOFIX Child Seat Mounting, Lane Departure Warning, S Line Design Elements, Tool Kit, Tyre Repair Kit, Windscreen with Acoustic Glazing.