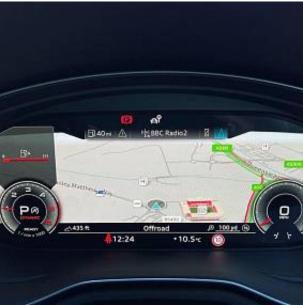

Price: € 73 000

Audi A5 40 Black Edition TDI 2.0 20in Alloy Wheels Twin-Spoke - Polygon Design - Gloss Anthracite Black - Gloss Turned Finish, 8 Passive Loudspeakers, Anti-Theft Alarm, Audi Connect Infotainment (36 Month Subscription), Amazon Alexa Integration, Audi Drive Select, Audi Matrix LED Headlights, Audi Smartphone Interface, Audi Virtual Cockpit, Auto-Dimming Rear-View Mirror, Start-Stop with Coasting Function, Black Styling Package, Bluetooth Interface, Cloth Headlining in Black, Cruise Control with Speed Limiter, DAB Digital Radio, 3-Zone Electronic Climate Control, Electric Boot Lid Release, Front Spoiler Lip in Body Colour, Heated Front Seats, Illuminated Door Sill Trims with S Logo, Keyless Go, LED Interior Light Package, MMI Navigation Plus, Parking System Plus, Privacy Glass, Rear-View Camera, S Model Rear Spoiler in Black, Split-Folding Rear Seat, Sport Suspension, Voice Control, 4-Way Electric Lumbar Support, 6-Airbag System, ABS, Attention and Drowsiness Assist, Electrically Adjustable Heated Door Mirrors, Electric Windows, Flat-Bottomed Leather Sports Steering Wheel, ISOFIX Child Seat Mounting, Lane Departure Warning, S Line Design Elements, Tool Kit, Tyre Repair Kit, Windscreen with Acoustic Glazing.