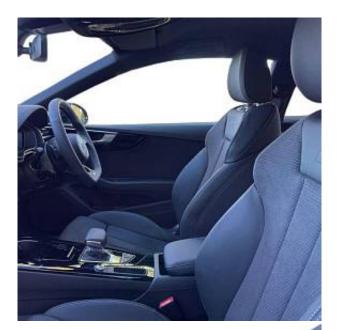

## Unit №19925

November 2024 Automobile Audi A5 TDI 40 Выпуск Miles 11 miles Exterior color Ascari Blue Metallic Fuel type Diesel Engine size 2000 I BHP 201 ph Body type Coupe Transmission **Automatic** Interior color **Black** Количество дверей Количество мест 4 AWD Combined MPG 49.60 I/100km Drive type

Price: € 73 000

Audi A5 40 Black Edition TDI 2.0 20in Alloy Wheels Twin-Spoke - Polygon Design - Gloss Anthracite Black - Gloss Turned Finish, 8 Passive Loudspeakers, Anti-Theft Alarm, Audi Connect Infotainment (36 Month Subscription), Amazon Alexa Integration, Audi Drive Select, Audi Matrix LED Headlights, Audi Smartphone Interface, Audi Virtual Cockpit, Auto-Dimming Rear-View Mirror, Start-Stop with Coasting Function, Black Styling Package, Bluetooth Interface, Cloth Headlining in Black, Cruise Control with Speed Limiter, DAB Digital Radio, 3-Zone Electronic Climate Control, Electric Boot Lid Release, Front Spoiler Lip in Body Colour, Heated Front Seats, Illuminated Door Sill Trims with S Logo, Keyless Go, LED Interior Light Package, MMI Navigation Plus, Parking System Plus, Privacy Glass, Rear-View Camera, S Model Rear Spoiler in Black, Split-Folding Rear Seat, Sport Suspension, Voice Control, 4-Way Electric Lumbar Support, 6-Airbag System, ABS, Attention and Drowsiness Assist, Electrically Adjustable Heated Door Mirrors, Electric Windows, Flat-Bottomed Leather Sports Steering Wheel, ISOFIX Child Seat Mounting, Lane Departure Warning, S Line Design Elements, Tool Kit, Tyre Repair Kit, Windscreen with Acoustic Glazing.