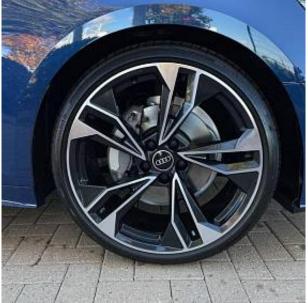

Price: € 73 000

Audi A5 40 Black Edition TDI 2.0 20in Alloy Wheels Twin-Spoke - Polygon Design - Gloss Anthracite Black - Gloss Turned Finish, 8 Passive Loudspeakers, Anti-Theft Alarm, Audi Connect Infotainment (36 Month Subscription), Amazon Alexa Integration, Audi Drive Select, Audi Matrix LED Headlights, Audi Smartphone Interface, Audi Virtual Cockpit, Auto-Dimming Rear-View Mirror, Start-Stop with Coasting Function, Black Styling Package, Bluetooth Interface, Cloth Headlining in Black, Cruise Control with Speed Limiter, DAB Digital Radio, 3-Zone Electronic Climate Control, Electric Boot Lid Release, Front Spoiler Lip in Body Colour, Heated Front Seats, Illuminated Door Sill Trims with S Logo, Keyless Go, LED Interior Light Package, MMI Navigation Plus, Parking System Plus, Privacy Glass, Rear-View Camera, S Model Rear Spoiler in Black, Split-Folding Rear Seat, Sport Suspension, Voice Control, 4-Way Electric Lumbar Support, 6-Airbag System, ABS, Attention and Drowsiness Assist, Electrically Adjustable Heated Door Mirrors, Electric Windows, Flat-Bottomed Leather Sports Steering Wheel, ISOFIX Child Seat Mounting, Lane Departure Warning, S Line Design Elements, Tool Kit, Tyre Repair Kit, Windscreen with Acoustic Glazing.