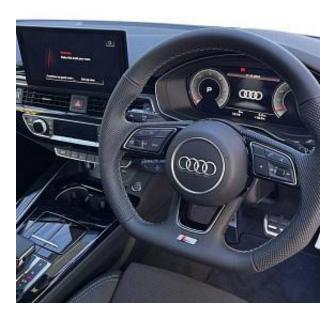

Price: € 73 000

Audi A5 40 Black Edition TDI 2.0 20in Alloy Wheels Twin-Spoke - Polygon Design - Gloss Anthracite Black - Gloss Turned Finish, 8 Passive Loudspeakers, Anti-Theft Alarm, Audi Connect Infotainment (36 Month Subscription), Amazon Alexa Integration, Audi Drive Select, Audi Matrix LED Headlights, Audi Smartphone Interface, Audi Virtual Cockpit, Auto-Dimming Rear-View Mirror, Start-Stop with Coasting Function, Black Styling Package, Bluetooth Interface, Cloth Headlining in Black, Cruise Control with Speed Limiter, DAB Digital Radio, 3-Zone Electronic Climate Control, Electric Boot Lid Release, Front Spoiler Lip in Body Colour, Heated Front Seats, Illuminated Door Sill Trims with S Logo, Keyless Go, LED Interior Light Package, MMI Navigation Plus, Parking System Plus, Privacy Glass, Rear-View Camera, S Model Rear Spoiler in Black, Split-Folding Rear Seat, Sport Suspension, Voice Control, 4-Way Electric Lumbar Support, 6-Airbag System, ABS, Attention and Drowsiness Assist, Electrically Adjustable Heated Door Mirrors, Electric Windows, Flat-Bottomed Leather Sports Steering Wheel, ISOFIX Child Seat Mounting, Lane Departure Warning, S Line Design Elements, Tool Kit, Tyre Repair Kit, Windscreen with Acoustic Glazing.