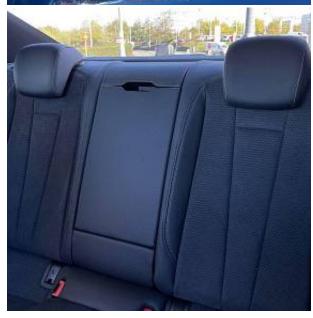

Price: € 73 000

Audi A5 40 Black Edition TDI 2.0 20in Alloy Wheels Twin-Spoke - Polygon Design - Gloss Anthracite Black - Gloss Turned Finish, 8 Passive Loudspeakers, Anti-Theft Alarm, Audi Connect Infotainment (36 Month Subscription), Amazon Alexa Integration, Audi Drive Select, Audi Matrix LED Headlights, Audi Smartphone Interface, Audi Virtual Cockpit, Auto-Dimming Rear-View Mirror, Start-Stop with Coasting Function, Black Styling Package, Bluetooth Interface, Cloth Headlining in Black, Cruise Control with Speed Limiter, DAB Digital Radio, 3-Zone Electronic Climate Control, Electric Boot Lid Release, Front Spoiler Lip in Body Colour, Heated Front Seats, Illuminated Door Sill Trims with S Logo, Keyless Go, LED Interior Light Package, MMI Navigation Plus, Parking System Plus, Privacy Glass, Rear-View Camera, S Model Rear Spoiler in Black, Split-Folding Rear Seat, Sport Suspension, Voice Control, 4-Way Electric Lumbar Support, 6-Airbag System, ABS, Attention and Drowsiness Assist, Electrically Adjustable Heated Door Mirrors, Electric Windows, Flat-Bottomed Leather Sports Steering Wheel, ISOFIX Child Seat Mounting, Lane Departure Warning, S Line Design Elements, Tool Kit, Tyre Repair Kit, Windscreen with Acoustic Glazing.