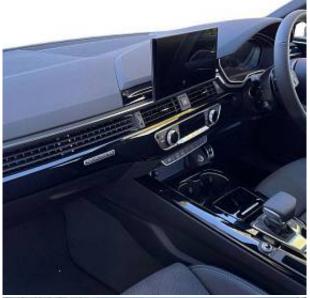

Price: € 73 000

Audi A5 40 Black Edition TDI 2.0 20in Alloy Wheels Twin-Spoke - Polygon Design - Gloss Anthracite Black - Gloss Turned Finish, 8 Passive Loudspeakers, Anti-Theft Alarm, Audi Connect Infotainment (36 Month Subscription), Amazon Alexa Integration, Audi Drive Select, Audi Matrix LED Headlights, Audi Smartphone Interface, Audi Virtual Cockpit, Auto-Dimming Rear-View Mirror, Start-Stop with Coasting Function, Black Styling Package, Bluetooth Interface, Cloth Headlining in Black, Cruise Control with Speed Limiter, DAB Digital Radio, 3-Zone Electronic Climate Control, Electric Boot Lid Release, Front Spoiler Lip in Body Colour, Heated Front Seats, Illuminated Door Sill Trims with S Logo, Keyless Go, LED Interior Light Package, MMI Navigation Plus, Parking System Plus, Privacy Glass, Rear-View Camera, S Model Rear Spoiler in Black, Split-Folding Rear Seat, Sport Suspension, Voice Control, 4-Way Electric Lumbar Support, 6-Airbag System, ABS, Attention and Drowsiness Assist, Electrically Adjustable Heated Door Mirrors, Electric Windows, Flat-Bottomed Leather Sports Steering Wheel, ISOFIX Child Seat Mounting, Lane Departure Warning, S Line Design Elements, Tool Kit, Tyre Repair Kit, Windscreen with Acoustic Glazing.