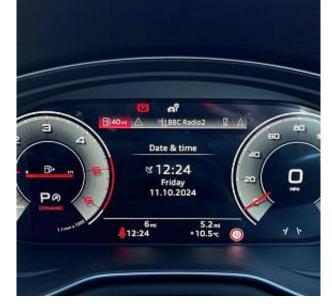

## Unit №19925

November 2024 Automobile Audi A5 TDI 40 Выпуск Miles 11 miles Exterior color Ascari Blue Metallic Fuel type Diesel Engine size 2000 I BHP 201 ph Body type Coupe Transmission **Automatic** Interior color **Black** Количество дверей Количество мест 4 AWD Combined MPG 49.60 I/100km Drive type