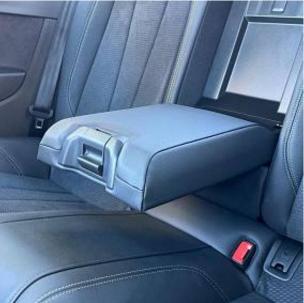

Price: € 73 000

Audi A5 40 Black Edition TDI 2.0 20in Alloy Wheels Twin-Spoke - Polygon Design - Gloss Anthracite Black - Gloss Turned Finish, 8 Passive Loudspeakers, Anti-Theft Alarm, Audi Connect Infotainment (36 Month Subscription), Amazon Alexa Integration, Audi Drive Select, Audi Matrix LED Headlights, Audi Smartphone Interface, Audi Virtual Cockpit, Auto-Dimming Rear-View Mirror, Start-Stop with Coasting Function, Black Styling Package, Bluetooth Interface, Cloth Headlining in Black, Cruise Control with Speed Limiter, DAB Digital Radio, 3-Zone Electronic Climate Control, Electric Boot Lid Release, Front Spoiler Lip in Body Colour, Heated Front Seats, Illuminated Door Sill Trims with S Logo, Keyless Go, LED Interior Light Package, MMI Navigation Plus, Parking System Plus, Privacy Glass, Rear-View Camera, S Model Rear Spoiler in Black, Split-Folding Rear Seat, Sport Suspension, Voice Control, 4-Way Electric Lumbar Support, 6-Airbag System, ABS, Attention and Drowsiness Assist, Electrically Adjustable Heated Door Mirrors, Electric Windows, Flat-Bottomed Leather Sports Steering Wheel, ISOFIX Child Seat Mounting, Lane Departure Warning, S Line Design Elements, Tool Kit, Tyre Repair Kit, Windscreen with Acoustic Glazing.