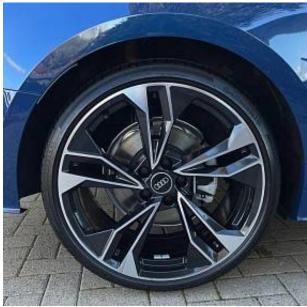

Price: € 73 000

Audi A5 40 Black Edition TDI 2.0 20in Alloy Wheels Twin-Spoke - Polygon Design - Gloss Anthracite Black - Gloss Turned Finish, 8 Passive Loudspeakers, Anti-Theft Alarm, Audi Connect Infotainment (36 Month Subscription), Amazon Alexa Integration, Audi Drive Select, Audi Matrix LED Headlights, Audi Smartphone Interface, Audi Virtual Cockpit, Auto-Dimming Rear-View Mirror, Start-Stop with Coasting Function, Black Styling Package, Bluetooth Interface, Cloth Headlining in Black, Cruise Control with Speed Limiter, DAB Digital Radio, 3-Zone Electronic Climate Control, Electric Boot Lid Release, Front Spoiler Lip in Body Colour, Heated Front Seats, Illuminated Door Sill Trims with S Logo, Keyless Go, LED Interior Light Package, MMI Navigation Plus, Parking System Plus, Privacy Glass, Rear-View Camera, S Model Rear Spoiler in Black, Split-Folding Rear Seat, Sport Suspension, Voice Control, 4-Way Electric Lumbar Support, 6-Airbag System, ABS, Attention and Drowsiness Assist, Electrically Adjustable Heated Door Mirrors, Electric Windows, Flat-Bottomed Leather Sports Steering Wheel, ISOFIX Child Seat Mounting, Lane Departure Warning, S Line Design Elements, Tool Kit, Tyre Repair Kit, Windscreen with Acoustic Glazing.