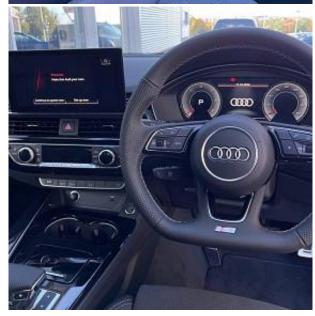

Price: € 73 000

Audi A5 40 Black Edition TDI 2.0 20in Alloy Wheels Twin-Spoke - Polygon Design - Gloss Anthracite Black - Gloss Turned Finish, 8 Passive Loudspeakers, Anti-Theft Alarm, Audi Connect Infotainment (36 Month Subscription), Amazon Alexa Integration, Audi Drive Select, Audi Matrix LED Headlights, Audi Smartphone Interface, Audi Virtual Cockpit, Auto-Dimming Rear-View Mirror, Start-Stop with Coasting Function, Black Styling Package, Bluetooth Interface, Cloth Headlining in Black, Cruise Control with Speed Limiter, DAB Digital Radio, 3-Zone Electronic Climate Control, Electric Boot Lid Release, Front Spoiler Lip in Body Colour, Heated Front Seats, Illuminated Door Sill Trims with S Logo, Keyless Go, LED Interior Light Package, MMI Navigation Plus, Parking System Plus, Privacy Glass, Rear-View Camera, S Model Rear Spoiler in Black, Split-Folding Rear Seat, Sport Suspension, Voice Control, 4-Way Electric Lumbar Support, 6-Airbag System, ABS, Attention and Drowsiness Assist, Electrically Adjustable Heated Door Mirrors, Electric Windows, Flat-Bottomed Leather Sports Steering Wheel, ISOFIX Child Seat Mounting, Lane Departure Warning, S Line Design Elements, Tool Kit, Tyre Repair Kit, Windscreen with Acoustic Glazing.