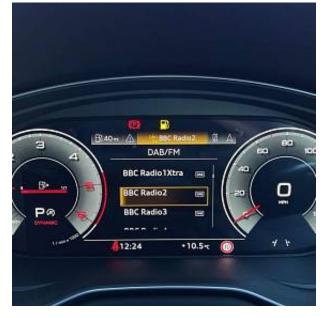

Price: € 73 000

Audi A5 40 Black Edition TDI 2.0 20in Alloy Wheels Twin-Spoke - Polygon Design - Gloss Anthracite Black - Gloss Turned Finish, 8 Passive Loudspeakers, Anti-Theft Alarm, Audi Connect Infotainment (36 Month Subscription), Amazon Alexa Integration, Audi Drive Select, Audi Matrix LED Headlights, Audi Smartphone Interface, Audi Virtual Cockpit, Auto-Dimming Rear-View Mirror, Start-Stop with Coasting Function, Black Styling Package, Bluetooth Interface, Cloth Headlining in Black, Cruise Control with Speed Limiter, DAB Digital Radio, 3-Zone Electronic Climate Control, Electric Boot Lid Release, Front Spoiler Lip in Body Colour, Heated Front Seats, Illuminated Door Sill Trims with S Logo, Keyless Go, LED Interior Light Package, MMI Navigation Plus, Parking System Plus, Privacy Glass, Rear-View Camera, S Model Rear Spoiler in Black, Split-Folding Rear Seat, Sport Suspension, Voice Control, 4-Way Electric Lumbar Support, 6-Airbag System, ABS, Attention and Drowsiness Assist, Electrically Adjustable Heated Door Mirrors, Electric Windows, Flat-Bottomed Leather Sports Steering Wheel, ISOFIX Child Seat Mounting, Lane Departure Warning, S Line Design Elements, Tool Kit, Tyre Repair Kit, Windscreen with Acoustic Glazing.