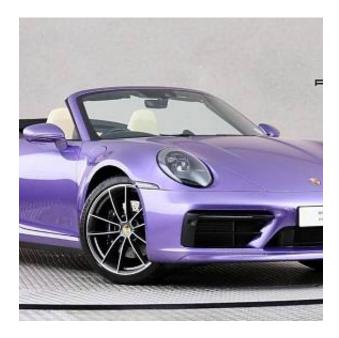

## Unit **№19873**

| Automobile        | Porsche 911 922 Carrera | Выпуск          | April 2023 |
|-------------------|-------------------------|-----------------|------------|
| Miles             | 3436 miles              | Exterior color  | Purple     |
| Fuel type         | Petrol                  | Engine size     | 3000 I     |
| BHP               | 444 ph                  | Body type       | Cabrio     |
| Transmission      | Automatic               | Interior color  | Two colors |
| Количество дверей | 2                       | Количество мест | 4          |
| Combined MPG      | 26.60 l/100km           | Drive type      | AWD        |
| Price:            | € 167 000               |                 |            |

Porsche 911 992 Carrera S 3.0 20 - 21 in Carrera Classic Wheels, Leather Interior by Exclusive Manufaktur, Burmester High-End Surround Sound, SportDesign Package, White Sport Chrono Stopwatch, Matrix Beam with Porsche Dynamic Light System Plus, Tinted LED Headlights, 18-Way Electric Adaptive Sports Seats Plus, Seats with Memory Package, Sports Exhaust with Silver Tailpipes, Front Axle Lift, Sport Chrono Package, Porsche Track Precision App, Rear-Axle Steering, ParkAssist with Surround View, Front Seat Ventilation, Lane Keep Assist, Exclusive Design Tail Lights, Black High-Gloss Brake Calipers, Lane Change Assist, Illuminated Door Sill Guards in Brushed Aluminium.