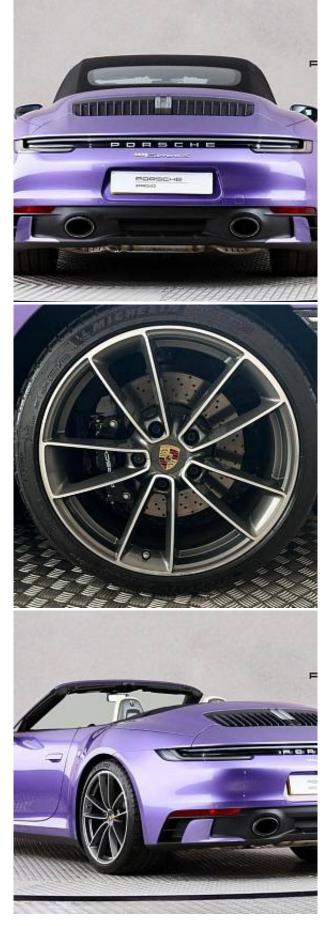

## Unit **№19873**

| Automobile        | Porsche 911 922 Carrera | Выпуск          | April 2023 |
|-------------------|-------------------------|-----------------|------------|
| Miles             | 3436 miles              | Exterior color  | Purple     |
| Fuel type         | Petrol                  | Engine size     | 3000 I     |
| BHP               | 444 ph                  | Body type       | Cabrio     |
| Transmission      | Automatic               | Interior color  | Two colors |
| Количество дверей | 2                       | Количество мест | 4          |
| Combined MPG      | 26.60 l/100km           | Drive type      | AWD        |
| Price:            | € 167 000               |                 |            |

Porsche 911 992 Carrera S 3.0 20 - 21 in Carrera Classic Wheels, Leather Interior by Exclusive Manufaktur, Burmester High-End Surround Sound, SportDesign Package, White Sport Chrono Stopwatch, Matrix Beam with Porsche Dynamic Light System Plus, Tinted LED Headlights, 18-Way Electric Adaptive Sports Seats Plus, Seats with Memory Package, Sports Exhaust with Silver Tailpipes, Front Axle Lift, Sport Chrono Package, Porsche Track Precision App, Rear-Axle Steering, ParkAssist with Surround View, Front Seat Ventilation, Lane Keep Assist, Exclusive Design Tail Lights, Black High-Gloss Brake Calipers, Lane Change Assist, Illuminated Door Sill Guards in Brushed Aluminium.