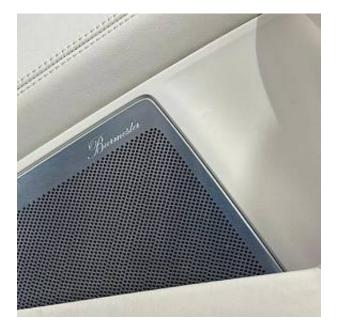

Porsche 911 992 Carrera S 3.0 20 - 21 in Carrera Classic Wheels, Leather Interior by Exclusive Manufaktur, Burmester High-End Surround Sound, SportDesign Package, White Sport Chrono Stopwatch, Matrix Beam with Porsche Dynamic Light System Plus, Tinted LED Headlights, 18-Way Electric Adaptive Sports Seats Plus, Seats with Memory Package, Sports Exhaust with Silver Tailpipes, Front Axle Lift, Sport Chrono Package, Porsche Track Precision App, Rear-Axle Steering, ParkAssist with Surround View, Front Seat Ventilation, Lane Keep Assist, Exclusive Design Tail Lights, Black High-Gloss Brake Calipers, Lane Change Assist, Illuminated Door Sill Guards in Brushed Aluminium.