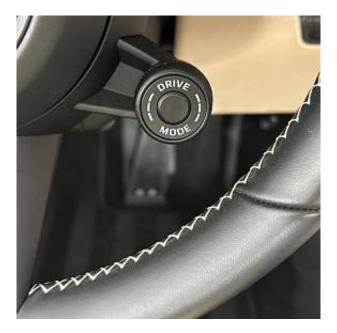

Porsche 911 992 Carrera S 3.0 20 - 21 in Carrera Classic Wheels, Leather Interior by Exclusive Manufaktur, Burmester High-End Surround Sound, SportDesign Package, White Sport Chrono Stopwatch, Matrix Beam with Porsche Dynamic Light System Plus, Tinted LED Headlights, 18-Way Electric Adaptive Sports Seats Plus, Seats with Memory Package, Sports Exhaust with Silver Tailpipes, Front Axle Lift, Sport Chrono Package, Porsche Track Precision App, Rear-Axle Steering, ParkAssist with Surround View, Front Seat Ventilation, Lane Keep Assist, Exclusive Design Tail Lights, Black High-Gloss Brake Calipers, Lane Change Assist, Illuminated Door Sill Guards in Brushed Aluminium.