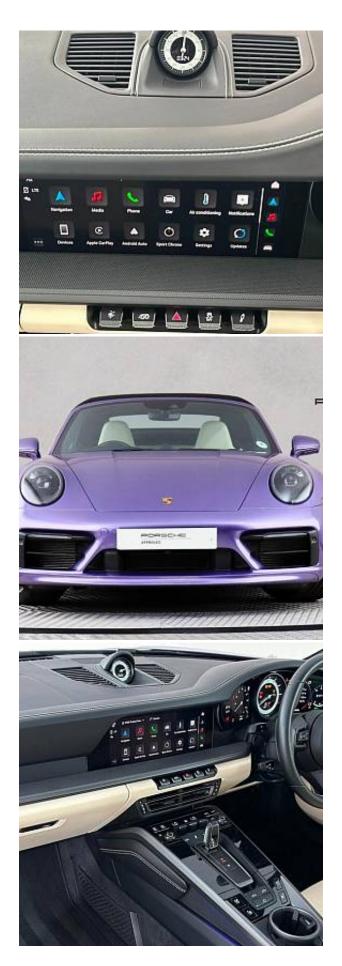

Porsche 911 992 Carrera S 3.0 20 - 21 in Carrera Classic Wheels, Leather Interior by Exclusive Manufaktur, Burmester High-End Surround Sound, SportDesign Package, White Sport Chrono Stopwatch, Matrix Beam with Porsche Dynamic Light System Plus, Tinted LED Headlights, 18-Way Electric Adaptive Sports Seats Plus, Seats with Memory Package, Sports Exhaust with Silver Tailpipes, Front Axle Lift, Sport Chrono Package, Porsche Track Precision App, Rear-Axle Steering, ParkAssist with Surround View, Front Seat Ventilation, Lane Keep Assist, Exclusive Design Tail Lights, Black High-Gloss Brake Calipers, Lane Change Assist, Illuminated Door Sill Guards in Brushed Aluminium.