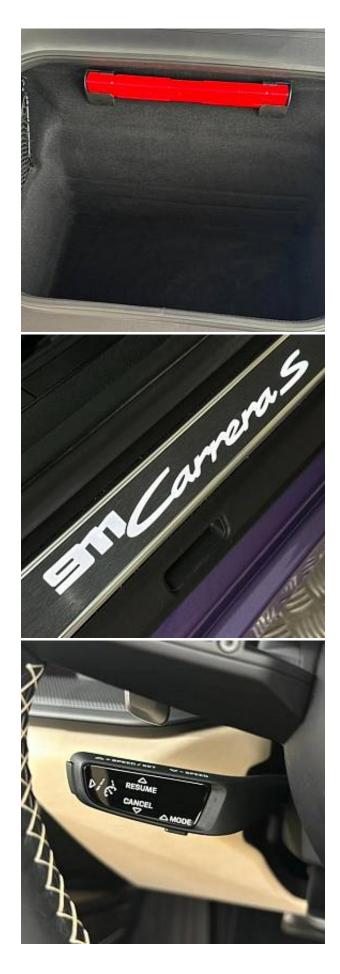

Porsche 911 992 Carrera S 3.0 20 - 21 in Carrera Classic Wheels, Leather Interior by Exclusive Manufaktur, Burmester High-End Surround Sound, SportDesign Package, White Sport Chrono Stopwatch, Matrix Beam with Porsche Dynamic Light System Plus, Tinted LED Headlights, 18-Way Electric Adaptive Sports Seats Plus, Seats with Memory Package, Sports Exhaust with Silver Tailpipes, Front Axle Lift, Sport Chrono Package, Porsche Track Precision App, Rear-Axle Steering, ParkAssist with Surround View, Front Seat Ventilation, Lane Keep Assist, Exclusive Design Tail Lights, Black High-Gloss Brake Calipers, Lane Change Assist, Illuminated Door Sill Guards in Brushed Aluminium.