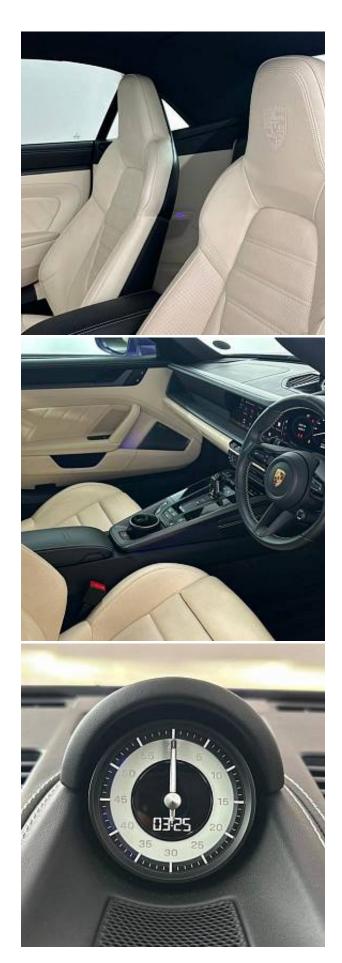

Porsche 911 992 Carrera S 3.0 20 - 21 in Carrera Classic Wheels, Leather Interior by Exclusive Manufaktur, Burmester High-End Surround Sound, SportDesign Package, White Sport Chrono Stopwatch, Matrix Beam with Porsche Dynamic Light System Plus, Tinted LED Headlights, 18-Way Electric Adaptive Sports Seats Plus, Seats with Memory Package, Sports Exhaust with Silver Tailpipes, Front Axle Lift, Sport Chrono Package, Porsche Track Precision App, Rear-Axle Steering, ParkAssist with Surround View, Front Seat Ventilation, Lane Keep Assist, Exclusive Design Tail Lights, Black High-Gloss Brake Calipers, Lane Change Assist, Illuminated Door Sill Guards in Brushed Aluminium.