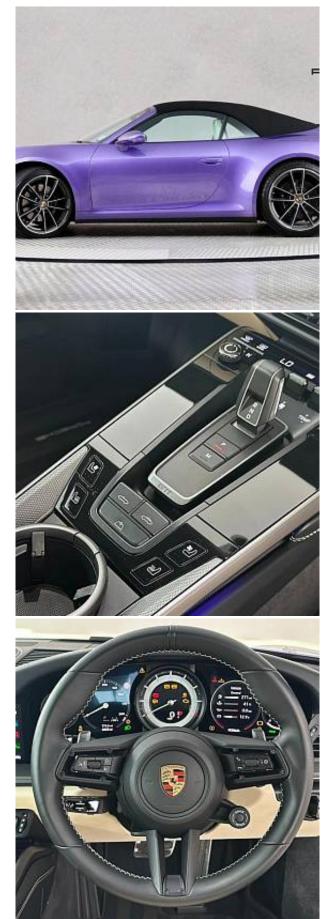

## Unit **№19873**

| Automobile        | Porsche 911 922 Carrera | Выпуск          | April 2023 |
|-------------------|-------------------------|-----------------|------------|
| Miles             | 3436 miles              | Exterior color  | Purple     |
| Fuel type         | Petrol                  | Engine size     | 3000 I     |
| BHP               | 444 ph                  | Body type       | Cabrio     |
| Transmission      | Automatic               | Interior color  | Two colors |
| Количество дверей | 2                       | Количество мест | 4          |
| Combined MPG      | 26.60 l/100km           | Drive type      | AWD        |
| Price:            | € 167 000               |                 |            |

Porsche 911 992 Carrera S 3.0 20 - 21 in Carrera Classic Wheels, Leather Interior by Exclusive Manufaktur, Burmester High-End Surround Sound, SportDesign Package, White Sport Chrono Stopwatch, Matrix Beam with Porsche Dynamic Light System Plus, Tinted LED Headlights, 18-Way Electric Adaptive Sports Seats Plus, Seats with Memory Package, Sports Exhaust with Silver Tailpipes, Front Axle Lift, Sport Chrono Package, Porsche Track Precision App, Rear-Axle Steering, ParkAssist with Surround View, Front Seat Ventilation, Lane Keep Assist, Exclusive Design Tail Lights, Black High-Gloss Brake Calipers, Lane Change Assist, Illuminated Door Sill Guards in Brushed Aluminium.