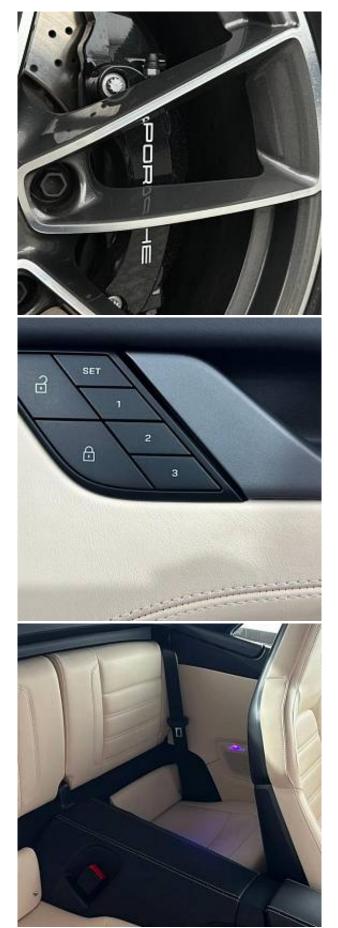

Porsche 911 992 Carrera S 3.0 20 - 21 in Carrera Classic Wheels, Leather Interior by Exclusive Manufaktur, Burmester High-End Surround Sound, SportDesign Package, White Sport Chrono Stopwatch, Matrix Beam with Porsche Dynamic Light System Plus, Tinted LED Headlights, 18-Way Electric Adaptive Sports Seats Plus, Seats with Memory Package, Sports Exhaust with Silver Tailpipes, Front Axle Lift, Sport Chrono Package, Porsche Track Precision App, Rear-Axle Steering, ParkAssist with Surround View, Front Seat Ventilation, Lane Keep Assist, Exclusive Design Tail Lights, Black High-Gloss Brake Calipers, Lane Change Assist, Illuminated Door Sill Guards in Brushed Aluminium.