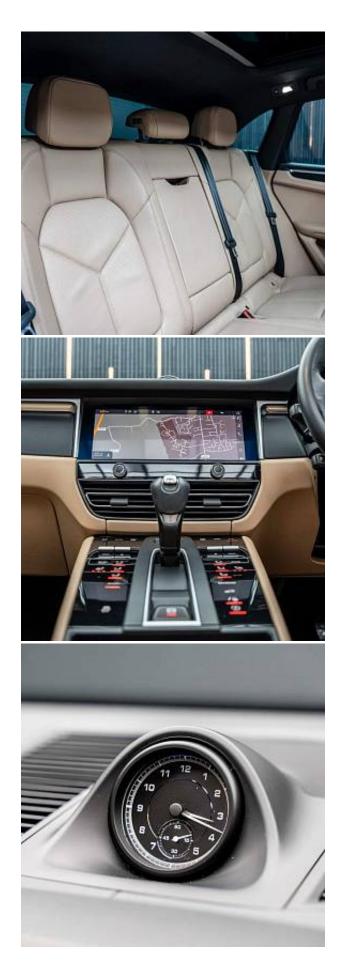

Porsche Macan Panoramic Sunroof 2.0 22" 911 Turbo Design Wheels, Accent Trim in Silver, Active Radiator Grille Shutters, Alarm System with Ultrasonic Surveillance, Apple CarPlay with Siri, Automatic Headlight Activation, Automatic Tailgate, B-Pillar Clothes Hooks, Black Interior Trim Pack, Bottle Holders in Doors, Climate Control - Three Zone, Comfort Ambient Lighting Package, Comfort Seats - Front, Connect Plus, Cruise Control with Speed Limiter, DAB Digital Radio, Door Sill Guards - Black, Dynamic Cornering Lights, Electric Parking Brake, Heated and Electrically Adjustable Exterior Mirrors, Four-Way Headrests -Front, LED Main Headlights with PDLS, Lane Departure Warning, Multi-Collision Brake, Non-Smoker Package, Park Assist with Warning, PSM - Porsche Stability Management, PCM - Porsche Communication Management, Preparation for Towbar System, Rollover Detection System, Roof Spoiler in High-Gloss Black, Heated Front Seats, Sideblades - Lava Black, Sound Package Plus, Split-Folding Rear Seats - 40-20-40, Sport Mode Button, Steel Spring Suspension, Two USB Charging Ports in Rear, Tyre Pressure Monitoring System - TPM.