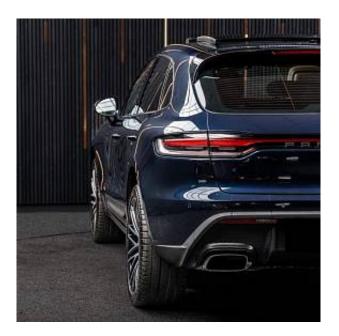

## Unit №19869

| Automobile        | Porsche Macan | Выпуск          | March 2022          |
|-------------------|---------------|-----------------|---------------------|
| Miles             | 23000 miles   | Exterior color  | Night Blue Metallic |
| Fuel type         | Petrol        | Engine size     | 2000 I              |
| BHP               | 261 ph        | Body type       | SUV                 |
| Transmission      | Automatic     | Interior color  | Mojave Beige        |
| Количество дверей | 5             | Количество мест | 5                   |
| Combined MPG      | 28.00 l/100km | Drive type      | AWD                 |
| Price:            | € 85 000      |                 |                     |