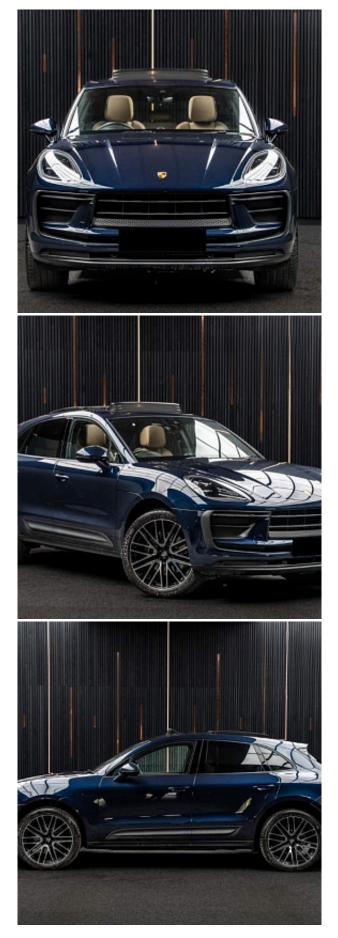

## Unit №19869

| Automobile        | Porsche Macan | Выпуск          | March 2022          |
|-------------------|---------------|-----------------|---------------------|
| Miles             | 23000 miles   | Exterior color  | Night Blue Metallic |
| Fuel type         | Petrol        | Engine size     | 2000 I              |
| BHP               | 261 ph        | Body type       | SUV                 |
| Transmission      | Automatic     | Interior color  | Mojave Beige        |
| Количество дверей | 5             | Количество мест | 5                   |
| Combined MPG      | 28.00 l/100km | Drive type      | AWD                 |
| Price:            | € 85 000      |                 |                     |