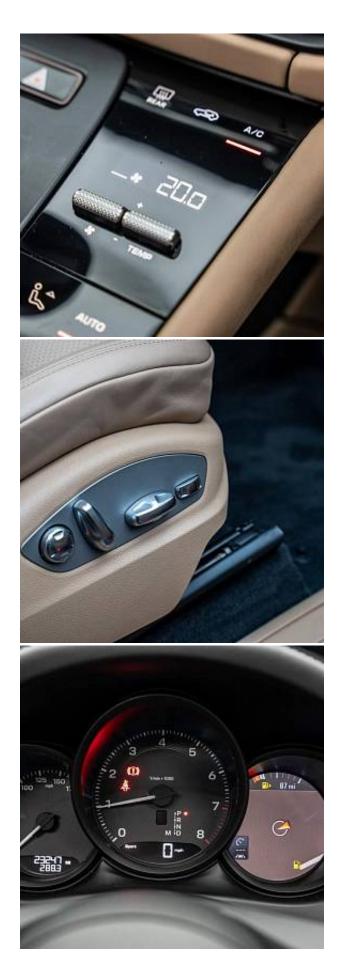

Porsche Macan Panoramic Sunroof 2.0 22" 911 Turbo Design Wheels, Accent Trim in Silver, Active Radiator Grille Shutters, Alarm System with Ultrasonic Surveillance, Apple CarPlay with Siri, Automatic Headlight Activation, Automatic Tailgate, B-Pillar Clothes Hooks, Black Interior Trim Pack, Bottle Holders in Doors, Climate Control - Three Zone, Comfort Ambient Lighting Package, Comfort Seats - Front, Connect Plus, Cruise Control with Speed Limiter, DAB Digital Radio, Door Sill Guards - Black, Dynamic Cornering Lights, Electric Parking Brake, Heated and Electrically Adjustable Exterior Mirrors, Four-Way Headrests -Front, LED Main Headlights with PDLS, Lane Departure Warning, Multi-Collision Brake, Non-Smoker Package, Park Assist with Warning, PSM - Porsche Stability Management, PCM - Porsche Communication Management, Preparation for Towbar System, Rollover Detection System, Roof Spoiler in High-Gloss Black, Heated Front Seats, Sideblades - Lava Black, Sound Package Plus, Split-Folding Rear Seats - 40-20-40, Sport Mode Button, Steel Spring Suspension, Two USB Charging Ports in Rear, Tyre Pressure Monitoring System - TPM.