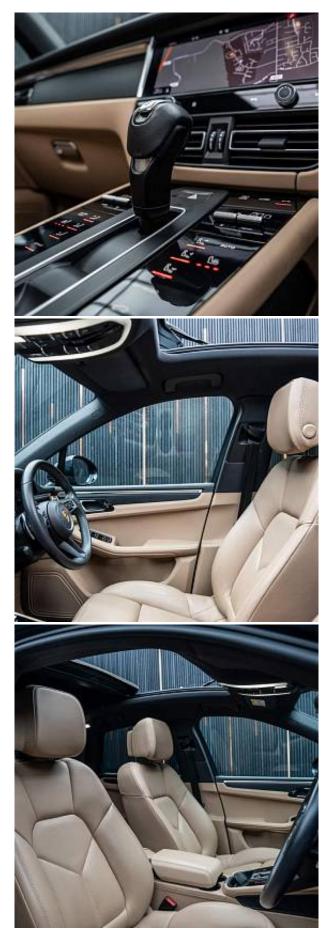

## Unit №19869

| Automobile        | Porsche Macan | Выпуск          | March 2022          |
|-------------------|---------------|-----------------|---------------------|
| Miles             | 23000 miles   | Exterior color  | Night Blue Metallic |
| Fuel type         | Petrol        | Engine size     | 2000 I              |
| BHP               | 261 ph        | Body type       | SUV                 |
| Transmission      | Automatic     | Interior color  | Mojave Beige        |
| Количество дверей | 5             | Количество мест | 5                   |
| Combined MPG      | 28.00 l/100km | Drive type      | AWD                 |
| Price:            | € 85 000      |                 |                     |

Porsche Macan Panoramic Sunroof 2.0 22" 911 Turbo Design Wheels, Accent Trim in Silver, Active Radiator Grille Shutters, Alarm System with Ultrasonic Surveillance, Apple CarPlay with Siri, Automatic Headlight Activation, Automatic Tailgate, B-Pillar Clothes Hooks, Black Interior Trim Pack, Bottle Holders in Doors, Climate Control - Three Zone, Comfort Ambient Lighting Package, Comfort Seats - Front, Connect Plus, Cruise Control with Speed Limiter, DAB Digital Radio, Door Sill Guards - Black, Dynamic Cornering Lights, Electric Parking Brake, Heated and Electrically Adjustable Exterior Mirrors, Four-Way Headrests -Front, LED Main Headlights with PDLS, Lane Departure Warning, Multi-Collision Brake, Non-Smoker Package, Park Assist with Warning, PSM - Porsche Stability Management, PCM - Porsche Communication Management, Preparation for Towbar System, Rollover Detection System, Roof Spoiler in High-Gloss Black, Heated Front Seats, Sideblades - Lava Black, Sound Package Plus, Split-Folding Rear Seats - 40-20-40, Sport Mode Button, Steel Spring Suspension, Two USB Charging Ports in Rear, Tyre Pressure Monitoring System - TPM.