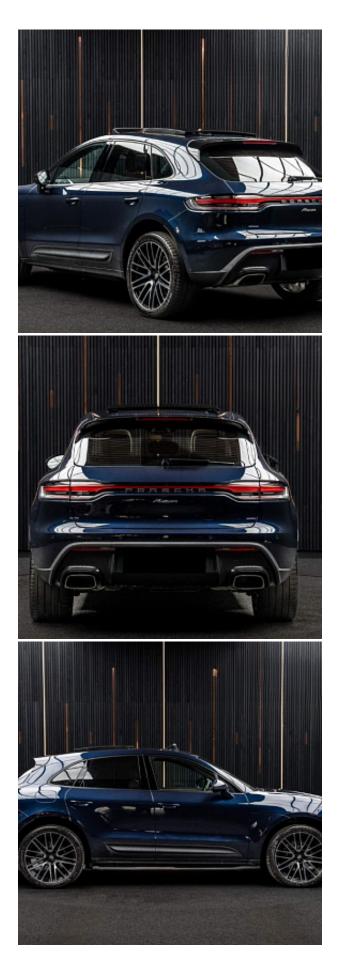

## Unit №19869

| Automobile        | Porsche Macan | Выпуск          | March 2022          |
|-------------------|---------------|-----------------|---------------------|
| Miles             | 23000 miles   | Exterior color  | Night Blue Metallic |
| Fuel type         | Petrol        | Engine size     | 2000 I              |
| BHP               | 261 ph        | Body type       | SUV                 |
| Transmission      | Automatic     | Interior color  | Mojave Beige        |
| Количество дверей | 5             | Количество мест | 5                   |
| Combined MPG      | 28.00 l/100km | Drive type      | AWD                 |
| Price:            | € 85 000      |                 |                     |