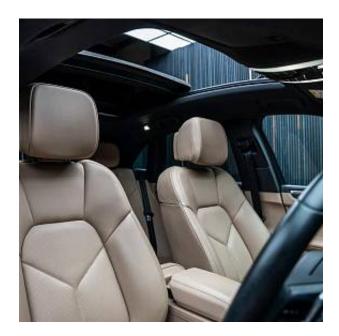

Porsche Macan Panoramic Sunroof 2.0 22" 911 Turbo Design Wheels, Accent Trim in Silver, Active Radiator Grille Shutters, Alarm System with Ultrasonic Surveillance, Apple CarPlay with Siri, Automatic Headlight Activation, Automatic Tailgate, B-Pillar Clothes Hooks, Black Interior Trim Pack, Bottle Holders in Doors, Climate Control - Three Zone, Comfort Ambient Lighting Package, Comfort Seats - Front, Connect Plus, Cruise Control with Speed Limiter, DAB Digital Radio, Door Sill Guards - Black, Dynamic Cornering Lights, Electric Parking Brake, Heated and Electrically Adjustable Exterior Mirrors, Four-Way Headrests -Front, LED Main Headlights with PDLS, Lane Departure Warning, Multi-Collision Brake, Non-Smoker Package, Park Assist with Warning, PSM - Porsche Stability Management, PCM - Porsche Communication Management, Preparation for Towbar System, Rollover Detection System, Roof Spoiler in High-Gloss Black, Heated Front Seats, Sideblades - Lava Black, Sound Package Plus, Split-Folding Rear Seats - 40-20-40, Sport Mode Button, Steel Spring Suspension, Two USB Charging Ports in Rear, Tyre Pressure Monitoring System - TPM.