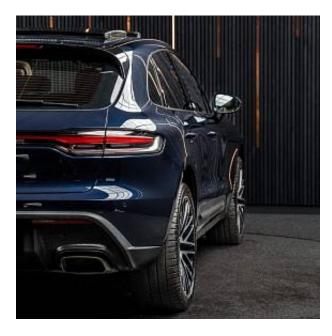

## Unit №19869

| Automobile        | Porsche Macan | Выпуск          | March 2022          |
|-------------------|---------------|-----------------|---------------------|
| Miles             | 23000 miles   | Exterior color  | Night Blue Metallic |
| Fuel type         | Petrol        | Engine size     | 2000 I              |
| BHP               | 261 ph        | Body type       | SUV                 |
| Transmission      | Automatic     | Interior color  | Mojave Beige        |
| Количество дверей | 5             | Количество мест | 5                   |
| Combined MPG      | 28.00 l/100km | Drive type      | AWD                 |
| Price:            | € 85 000      |                 |                     |