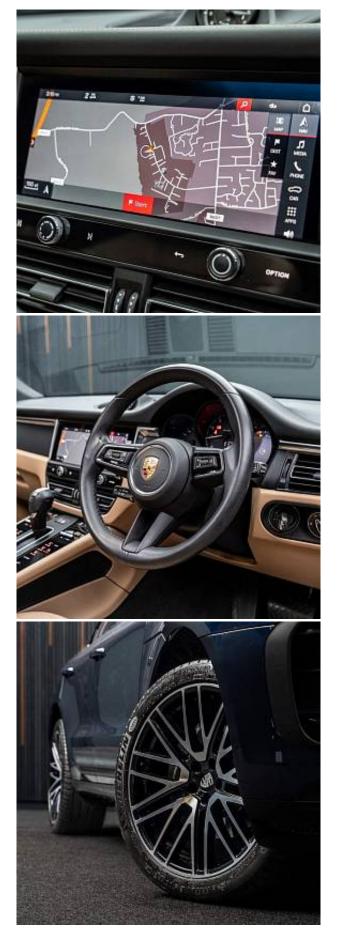

Porsche Macan Panoramic Sunroof 2.0 22" 911 Turbo Design Wheels, Accent Trim in Silver, Active Radiator Grille Shutters, Alarm System with Ultrasonic Surveillance, Apple CarPlay with Siri, Automatic Headlight Activation, Automatic Tailgate, B-Pillar Clothes Hooks, Black Interior Trim Pack, Bottle Holders in Doors, Climate Control - Three Zone, Comfort Ambient Lighting Package, Comfort Seats - Front, Connect Plus, Cruise Control with Speed Limiter, DAB Digital Radio, Door Sill Guards - Black, Dynamic Cornering Lights, Electric Parking Brake, Heated and Electrically Adjustable Exterior Mirrors, Four-Way Headrests -Front, LED Main Headlights with PDLS, Lane Departure Warning, Multi-Collision Brake, Non-Smoker Package, Park Assist with Warning, PSM - Porsche Stability Management, PCM - Porsche Communication Management, Preparation for Towbar System, Rollover Detection System, Roof Spoiler in High-Gloss Black, Heated Front Seats, Sideblades - Lava Black, Sound Package Plus, Split-Folding Rear Seats - 40-20-40, Sport Mode Button, Steel Spring Suspension, Two USB Charging Ports in Rear, Tyre Pressure Monitoring System - TPM.