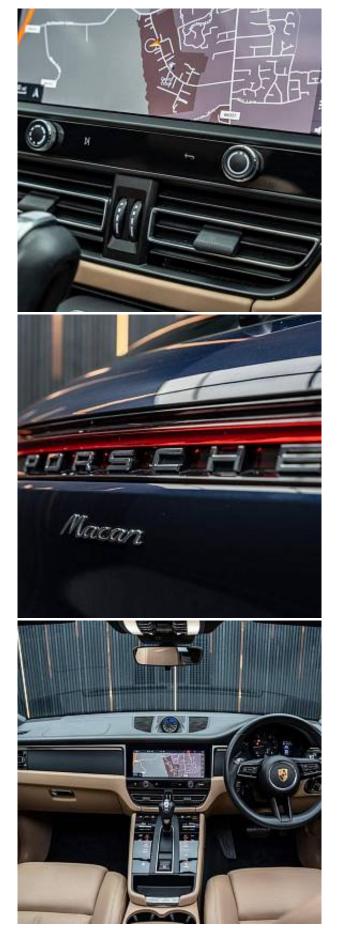

## Unit №19869

| Automobile        | Porsche Macan | Выпуск          | March 2022          |
|-------------------|---------------|-----------------|---------------------|
| Miles             | 23000 miles   | Exterior color  | Night Blue Metallic |
| Fuel type         | Petrol        | Engine size     | 2000 I              |
| BHP               | 261 ph        | Body type       | SUV                 |
| Transmission      | Automatic     | Interior color  | Mojave Beige        |
| Количество дверей | 5             | Количество мест | 5                   |
| Combined MPG      | 28.00 l/100km | Drive type      | AWD                 |
| Price:            | € 85 000      |                 |                     |

Porsche Macan Panoramic Sunroof 2.0 22" 911 Turbo Design Wheels, Accent Trim in Silver, Active Radiator Grille Shutters, Alarm System with Ultrasonic Surveillance, Apple CarPlay with Siri, Automatic Headlight Activation, Automatic Tailgate, B-Pillar Clothes Hooks, Black Interior Trim Pack, Bottle Holders in Doors, Climate Control - Three Zone, Comfort Ambient Lighting Package, Comfort Seats - Front, Connect Plus, Cruise Control with Speed Limiter, DAB Digital Radio, Door Sill Guards - Black, Dynamic Cornering Lights, Electric Parking Brake, Heated and Electrically Adjustable Exterior Mirrors, Four-Way Headrests -Front, LED Main Headlights with PDLS, Lane Departure Warning, Multi-Collision Brake, Non-Smoker Package, Park Assist with Warning, PSM - Porsche Stability Management, PCM - Porsche Communication Management, Preparation for Towbar System, Rollover Detection System, Roof Spoiler in High-Gloss Black, Heated Front Seats, Sideblades - Lava Black, Sound Package Plus, Split-Folding Rear Seats - 40-20-40, Sport Mode Button, Steel Spring Suspension, Two USB Charging Ports in Rear, Tyre Pressure Monitoring System - TPM.