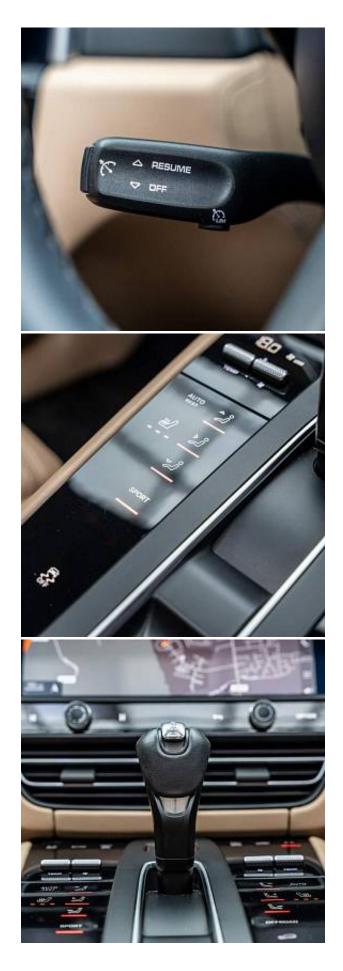

Porsche Macan Panoramic Sunroof 2.0 22" 911 Turbo Design Wheels, Accent Trim in Silver, Active Radiator Grille Shutters, Alarm System with Ultrasonic Surveillance, Apple CarPlay with Siri, Automatic Headlight Activation, Automatic Tailgate, B-Pillar Clothes Hooks, Black Interior Trim Pack, Bottle Holders in Doors, Climate Control - Three Zone, Comfort Ambient Lighting Package, Comfort Seats - Front, Connect Plus, Cruise Control with Speed Limiter, DAB Digital Radio, Door Sill Guards - Black, Dynamic Cornering Lights, Electric Parking Brake, Heated and Electrically Adjustable Exterior Mirrors, Four-Way Headrests -Front, LED Main Headlights with PDLS, Lane Departure Warning, Multi-Collision Brake, Non-Smoker Package, Park Assist with Warning, PSM - Porsche Stability Management, PCM - Porsche Communication Management, Preparation for Towbar System, Rollover Detection System, Roof Spoiler in High-Gloss Black, Heated Front Seats, Sideblades - Lava Black, Sound Package Plus, Split-Folding Rear Seats - 40-20-40, Sport Mode Button, Steel Spring Suspension, Two USB Charging Ports in Rear, Tyre Pressure Monitoring System - TPM.