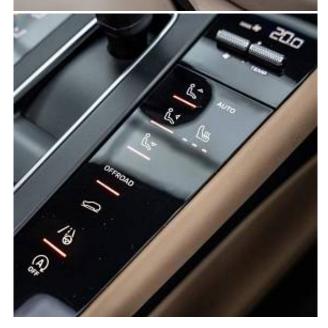

Porsche Macan Panoramic Sunroof 2.0 22" 911 Turbo Design Wheels, Accent Trim in Silver, Active Radiator Grille Shutters, Alarm System with Ultrasonic Surveillance, Apple CarPlay with Siri, Automatic Headlight Activation, Automatic Tailgate, B-Pillar Clothes Hooks, Black Interior Trim Pack, Bottle Holders in Doors, Climate Control - Three Zone, Comfort Ambient Lighting Package, Comfort Seats - Front, Connect Plus, Cruise Control with Speed Limiter, DAB Digital Radio, Door Sill Guards - Black, Dynamic Cornering Lights, Electric Parking Brake, Heated and Electrically Adjustable Exterior Mirrors, Four-Way Headrests -Front, LED Main Headlights with PDLS, Lane Departure Warning, Multi-Collision Brake, Non-Smoker Package, Park Assist with Warning, PSM - Porsche Stability Management, PCM - Porsche Communication Management, Preparation for Towbar System, Rollover Detection System, Roof Spoiler in High-Gloss Black, Heated Front Seats, Sideblades - Lava Black, Sound Package Plus, Split-Folding Rear Seats - 40-20-40, Sport Mode Button, Steel Spring Suspension, Two USB Charging Ports in Rear, Tyre Pressure Monitoring System - TPM.