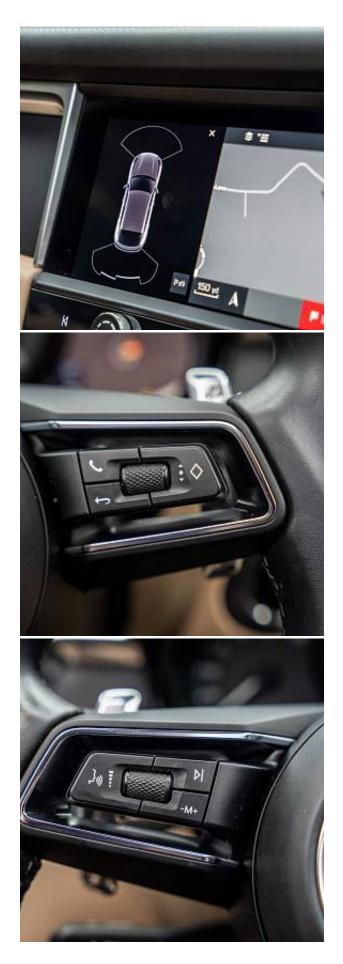

Porsche Macan Panoramic Sunroof 2.0 22" 911 Turbo Design Wheels, Accent Trim in Silver, Active Radiator Grille Shutters, Alarm System with Ultrasonic Surveillance, Apple CarPlay with Siri, Automatic Headlight Activation, Automatic Tailgate, B-Pillar Clothes Hooks, Black Interior Trim Pack, Bottle Holders in Doors, Climate Control - Three Zone, Comfort Ambient Lighting Package, Comfort Seats - Front, Connect Plus, Cruise Control with Speed Limiter, DAB Digital Radio, Door Sill Guards - Black, Dynamic Cornering Lights, Electric Parking Brake, Heated and Electrically Adjustable Exterior Mirrors, Four-Way Headrests -Front, LED Main Headlights with PDLS, Lane Departure Warning, Multi-Collision Brake, Non-Smoker Package, Park Assist with Warning, PSM - Porsche Stability Management, PCM - Porsche Communication Management, Preparation for Towbar System, Rollover Detection System, Roof Spoiler in High-Gloss Black, Heated Front Seats, Sideblades - Lava Black, Sound Package Plus, Split-Folding Rear Seats - 40-20-40, Sport Mode Button, Steel Spring Suspension, Two USB Charging Ports in Rear, Tyre Pressure Monitoring System - TPM.